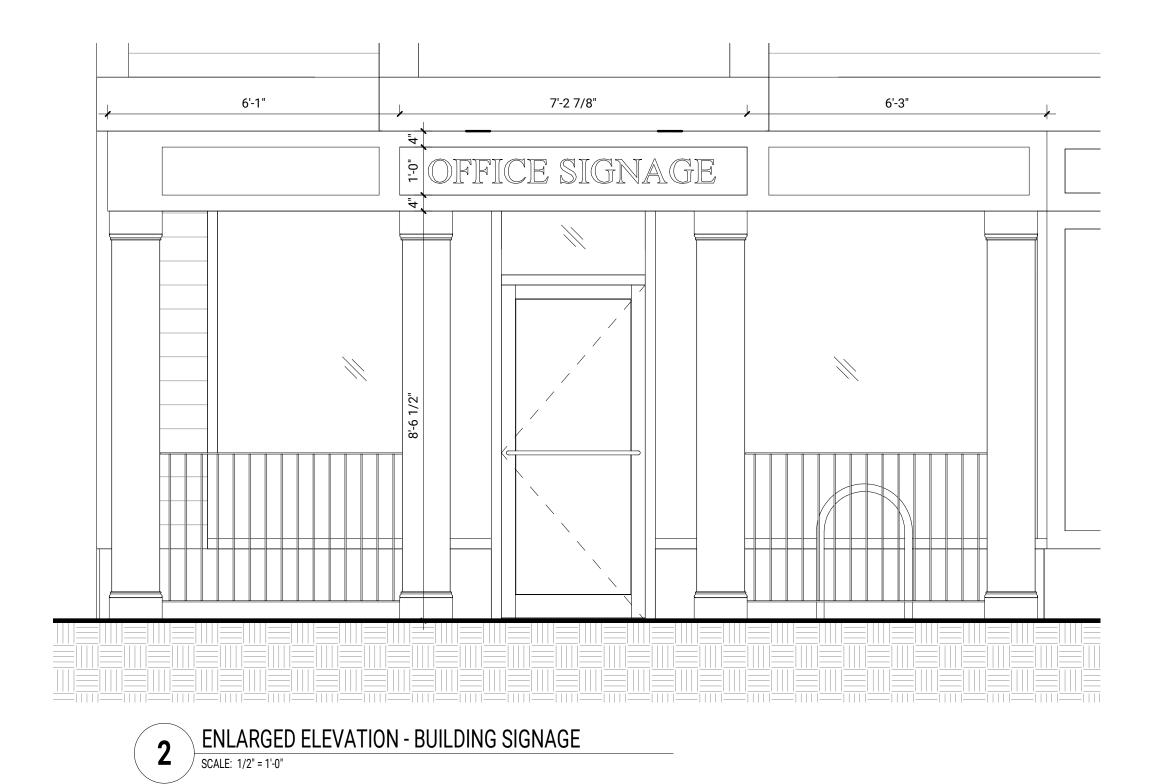

### 1500 Massachusetts Ave

ADDRESS:
1500 Massachusetts Ave, Arlington MA

DATE ISSUED: 10/27/2020
PROJECT #: 19018
SCALE: As indicated

ENLARGED PLANS & SPECIFICATIONS