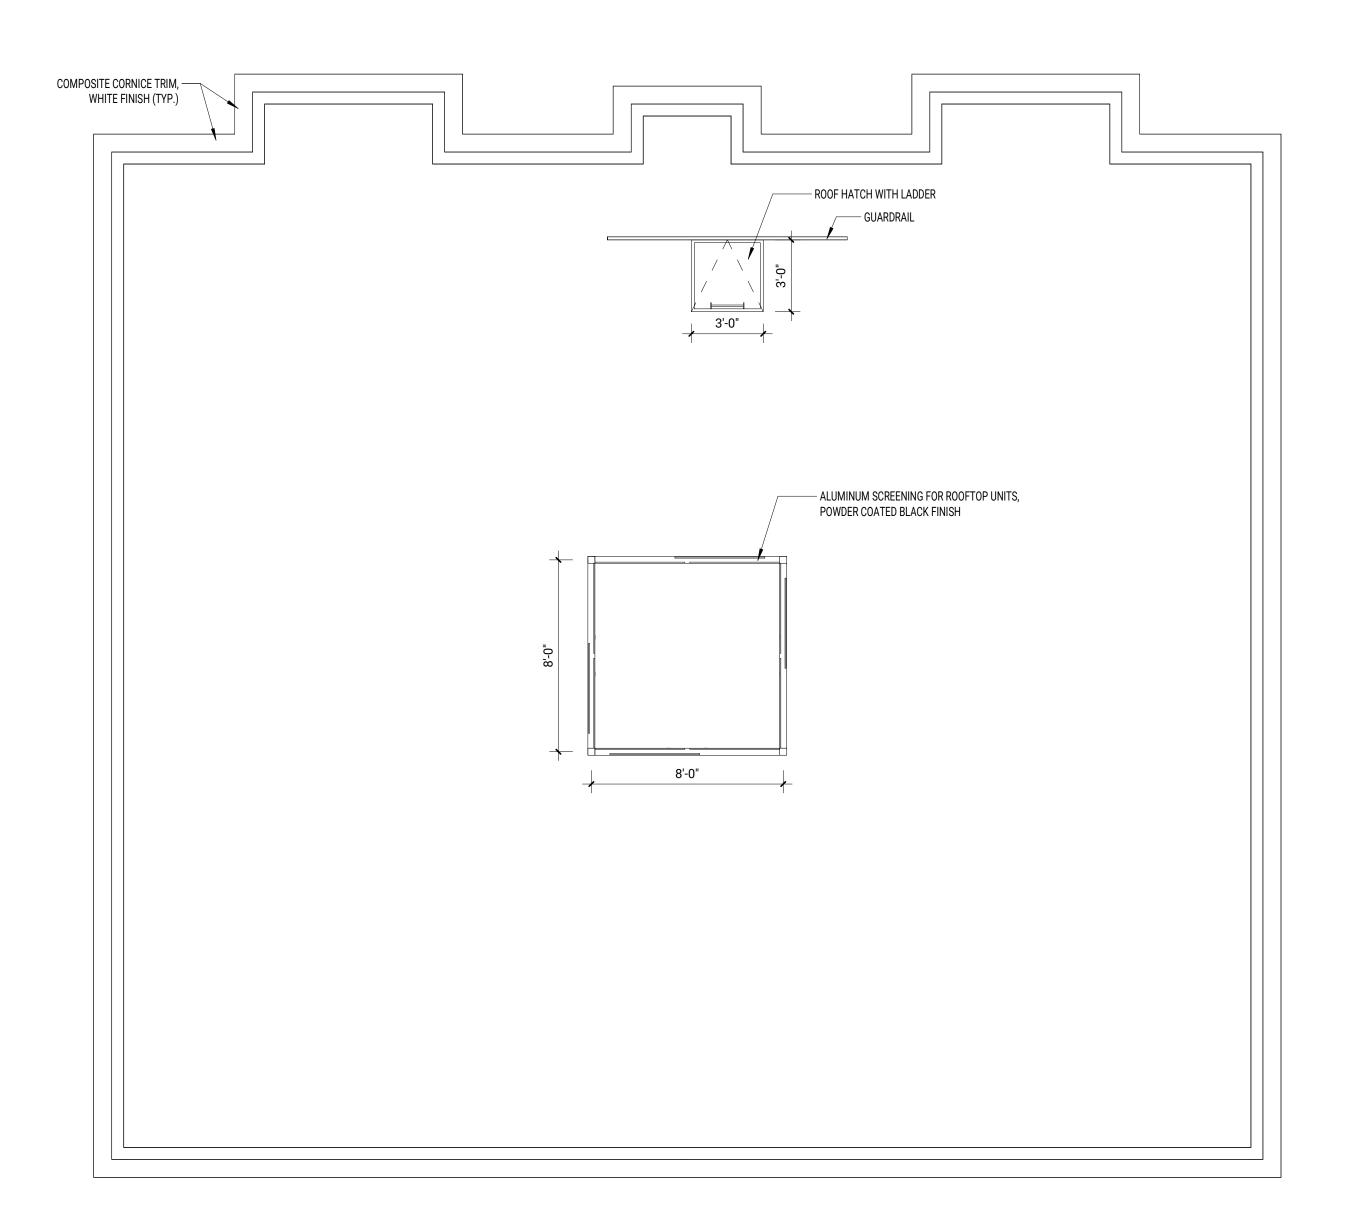

# 1500 Massachusetts Ave

ADDRESS: 1500 Massachusetts Ave, Arlington MA

DATE ISSUED: 10/27/2020

PROJECT #: 19018

SCALE: 1/4" = 1'-0"

DRAWN BY: EAD

ROOF CONSTRUCTION PLAN

**ZONING SET**(NOT FOR CONSTRUCTION)