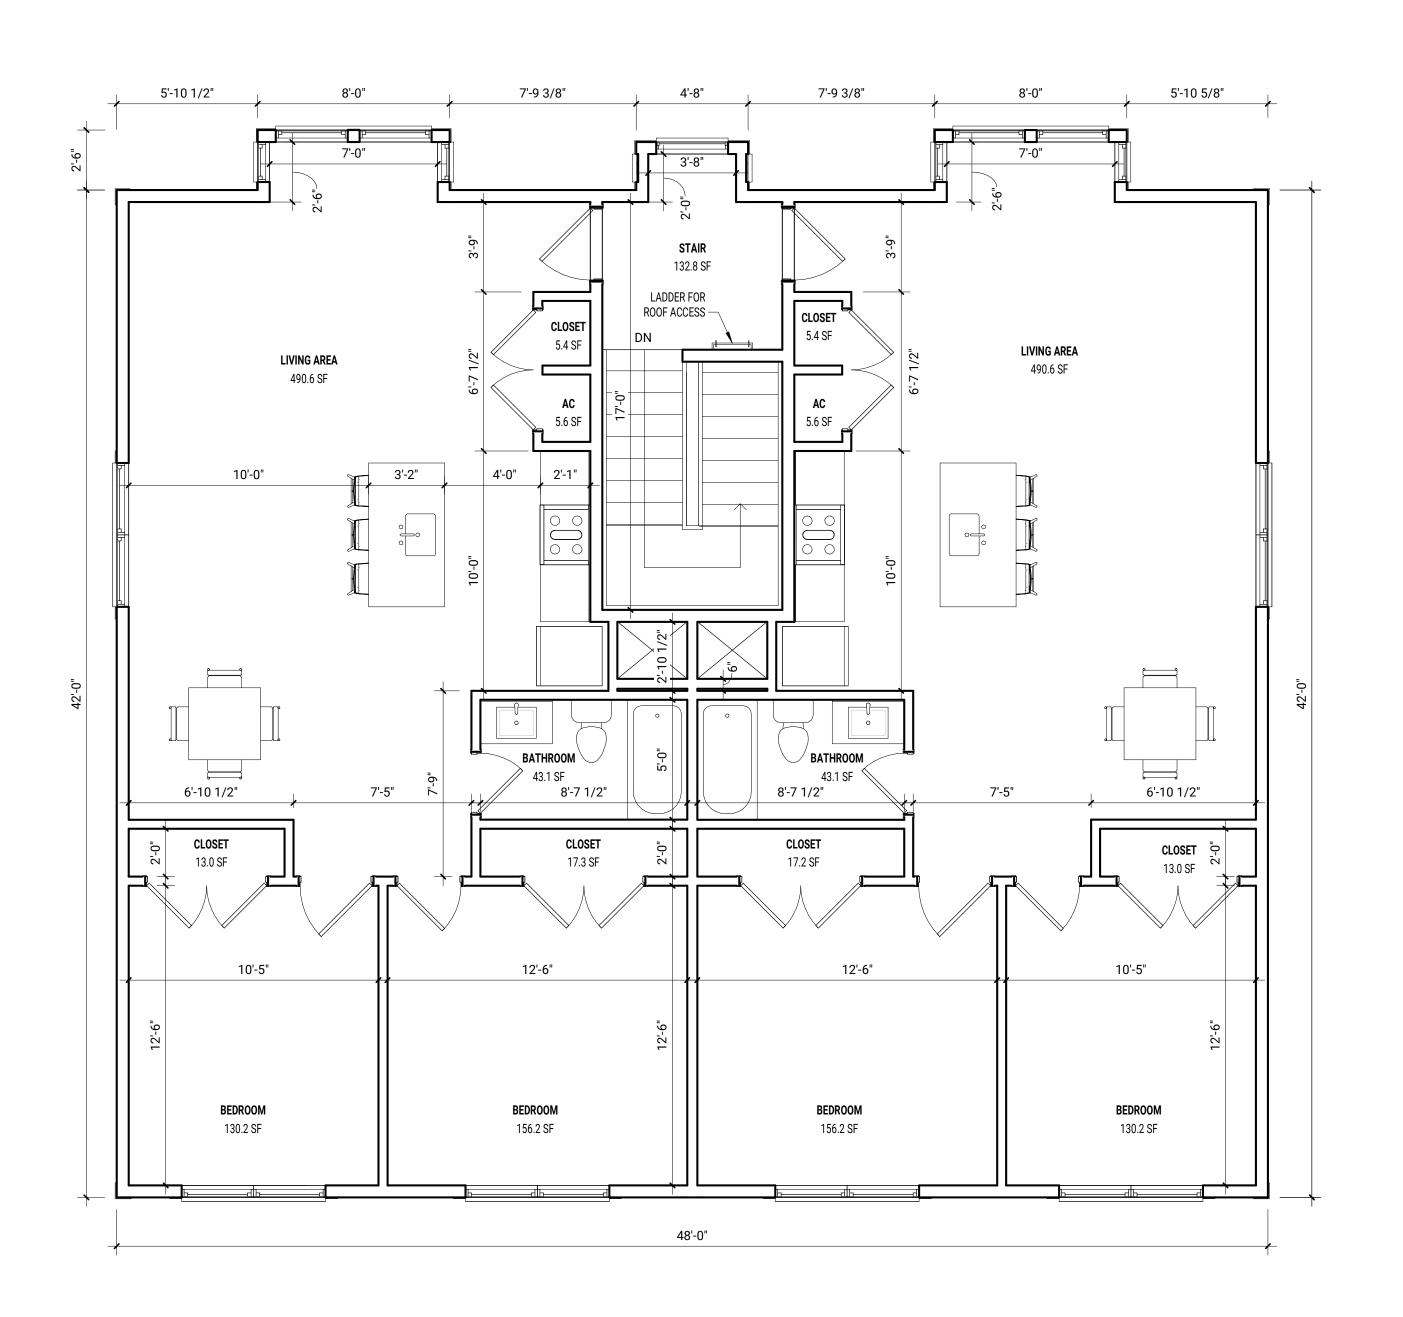

# 1500 Massachusetts Ave

ADDRESS:
1500 Massachusetts Ave, Arlington MA

DATE ISSUED: 10/27/2020
PROJECT #: 19018
SCALE: 1/4" = 1'-0"
DRAWN BY: EAD

3RD FLOOR CONSTRUCTION PLAN

**ZONING SET**(NOT FOR CONSTRUCTION)