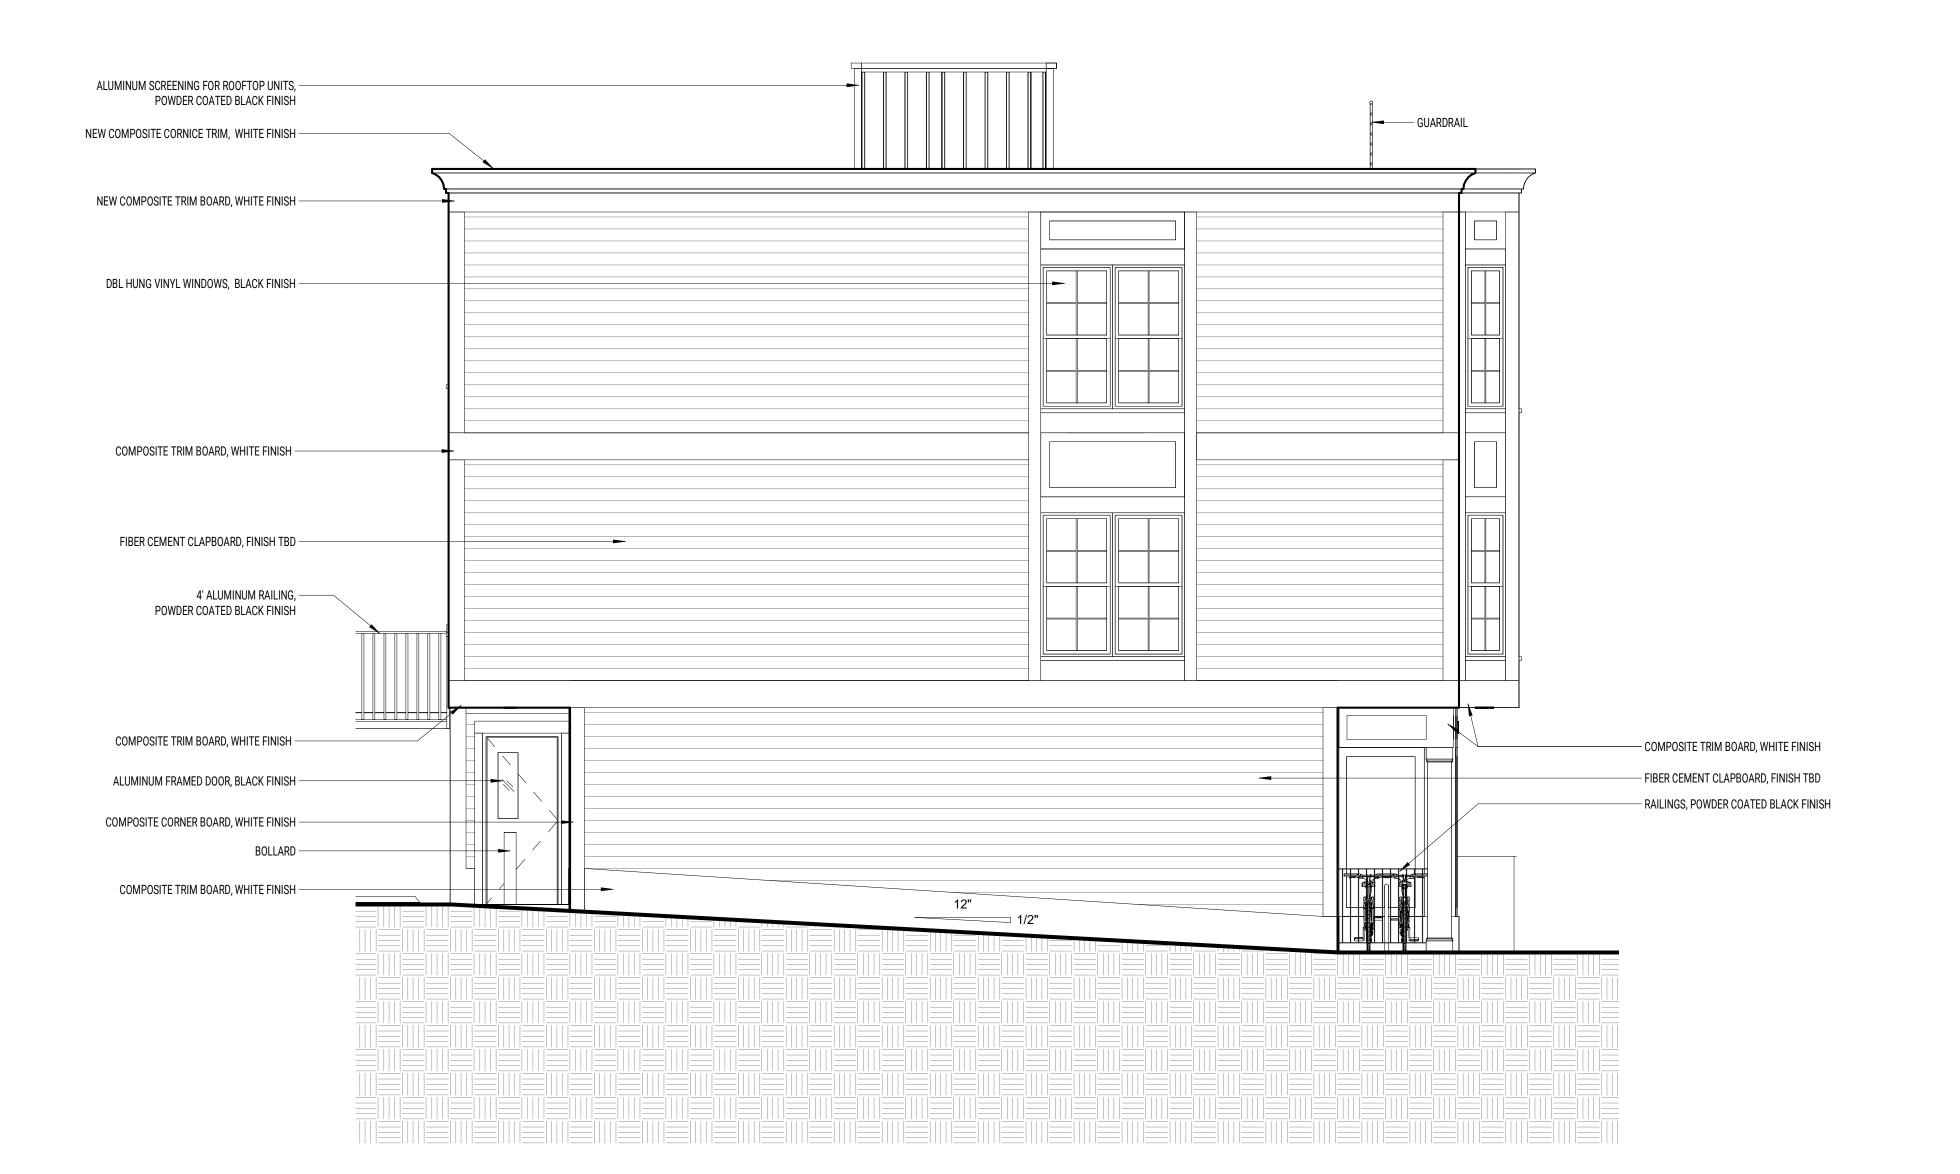

MARK: DATE: DESCRIPTION:

ISSUE LOG:

1500
Massachusetts
Ave

ADDRESS: 1500 Massachusetts Ave, Arlington MA

DATE ISSUED: 10/27/2020
PROJECT #: 19018
SCALE: 1/4" = 1'-0"
DRAWN BY: EAD

NORTH BUILDING ELEVATION

**ZONING SET** (NOT FOR CONSTRUCTION)

MARK: DATE: DESCRIPTION:

1500
Massachusetts

ADDRESS:
1500 Massachusetts Ave, Arlington MA

DATE ISSUED: 10/27/2020
PROJECT #: 19018
SCALE: 1/4" = 1'-0"
DRAWN BY: EAD

WEST BUILDING ELEVATION

**ZONING SET**(NOT FOR CONSTRUCTION)

MARK: DATE: DESCRIPTION:

ISSUE LOG:

1500 Massachusetts

ADDRESS:
1500 Massachusetts Ave, Arlington MA

DATE ISSUED: 10/27/2020

PROJECT #: 19018

SCALE: 1/4" = 1'-0"

DRAWN BY: EAD

SOUTH BUILDING ELEVATION

**ZONING SET**(NOT FOR CONSTRUCTION)

MARK: DATE: DESCRIPTION:

ISSUE LOG:

#### 1500 Massachusetts

ADDRESS: 1500 Massachusetts Ave, Arlington MA

DATE ISSUED: 10/27/2020

PROJECT #: 19018

SCALE: 1/4" = 1'-0"

DRAWN BY: EAD

EAST BUILDING ELEVATION

ZONING SET
(NOT FOR CONSTRUCTION)

MARK: DATE: DESCRIPTION:
ISSUE LOG:

# 1500 Massachusetts Ave

ADDRESS:
1500 Massachusetts Ave, Arlington MA

DATE ISSUED: 10/27/2020
PROJECT #: 19018
SCALE: 3/16" = 1'-0"
DRAWN BY: EAD

EAST BUILDING SECTION