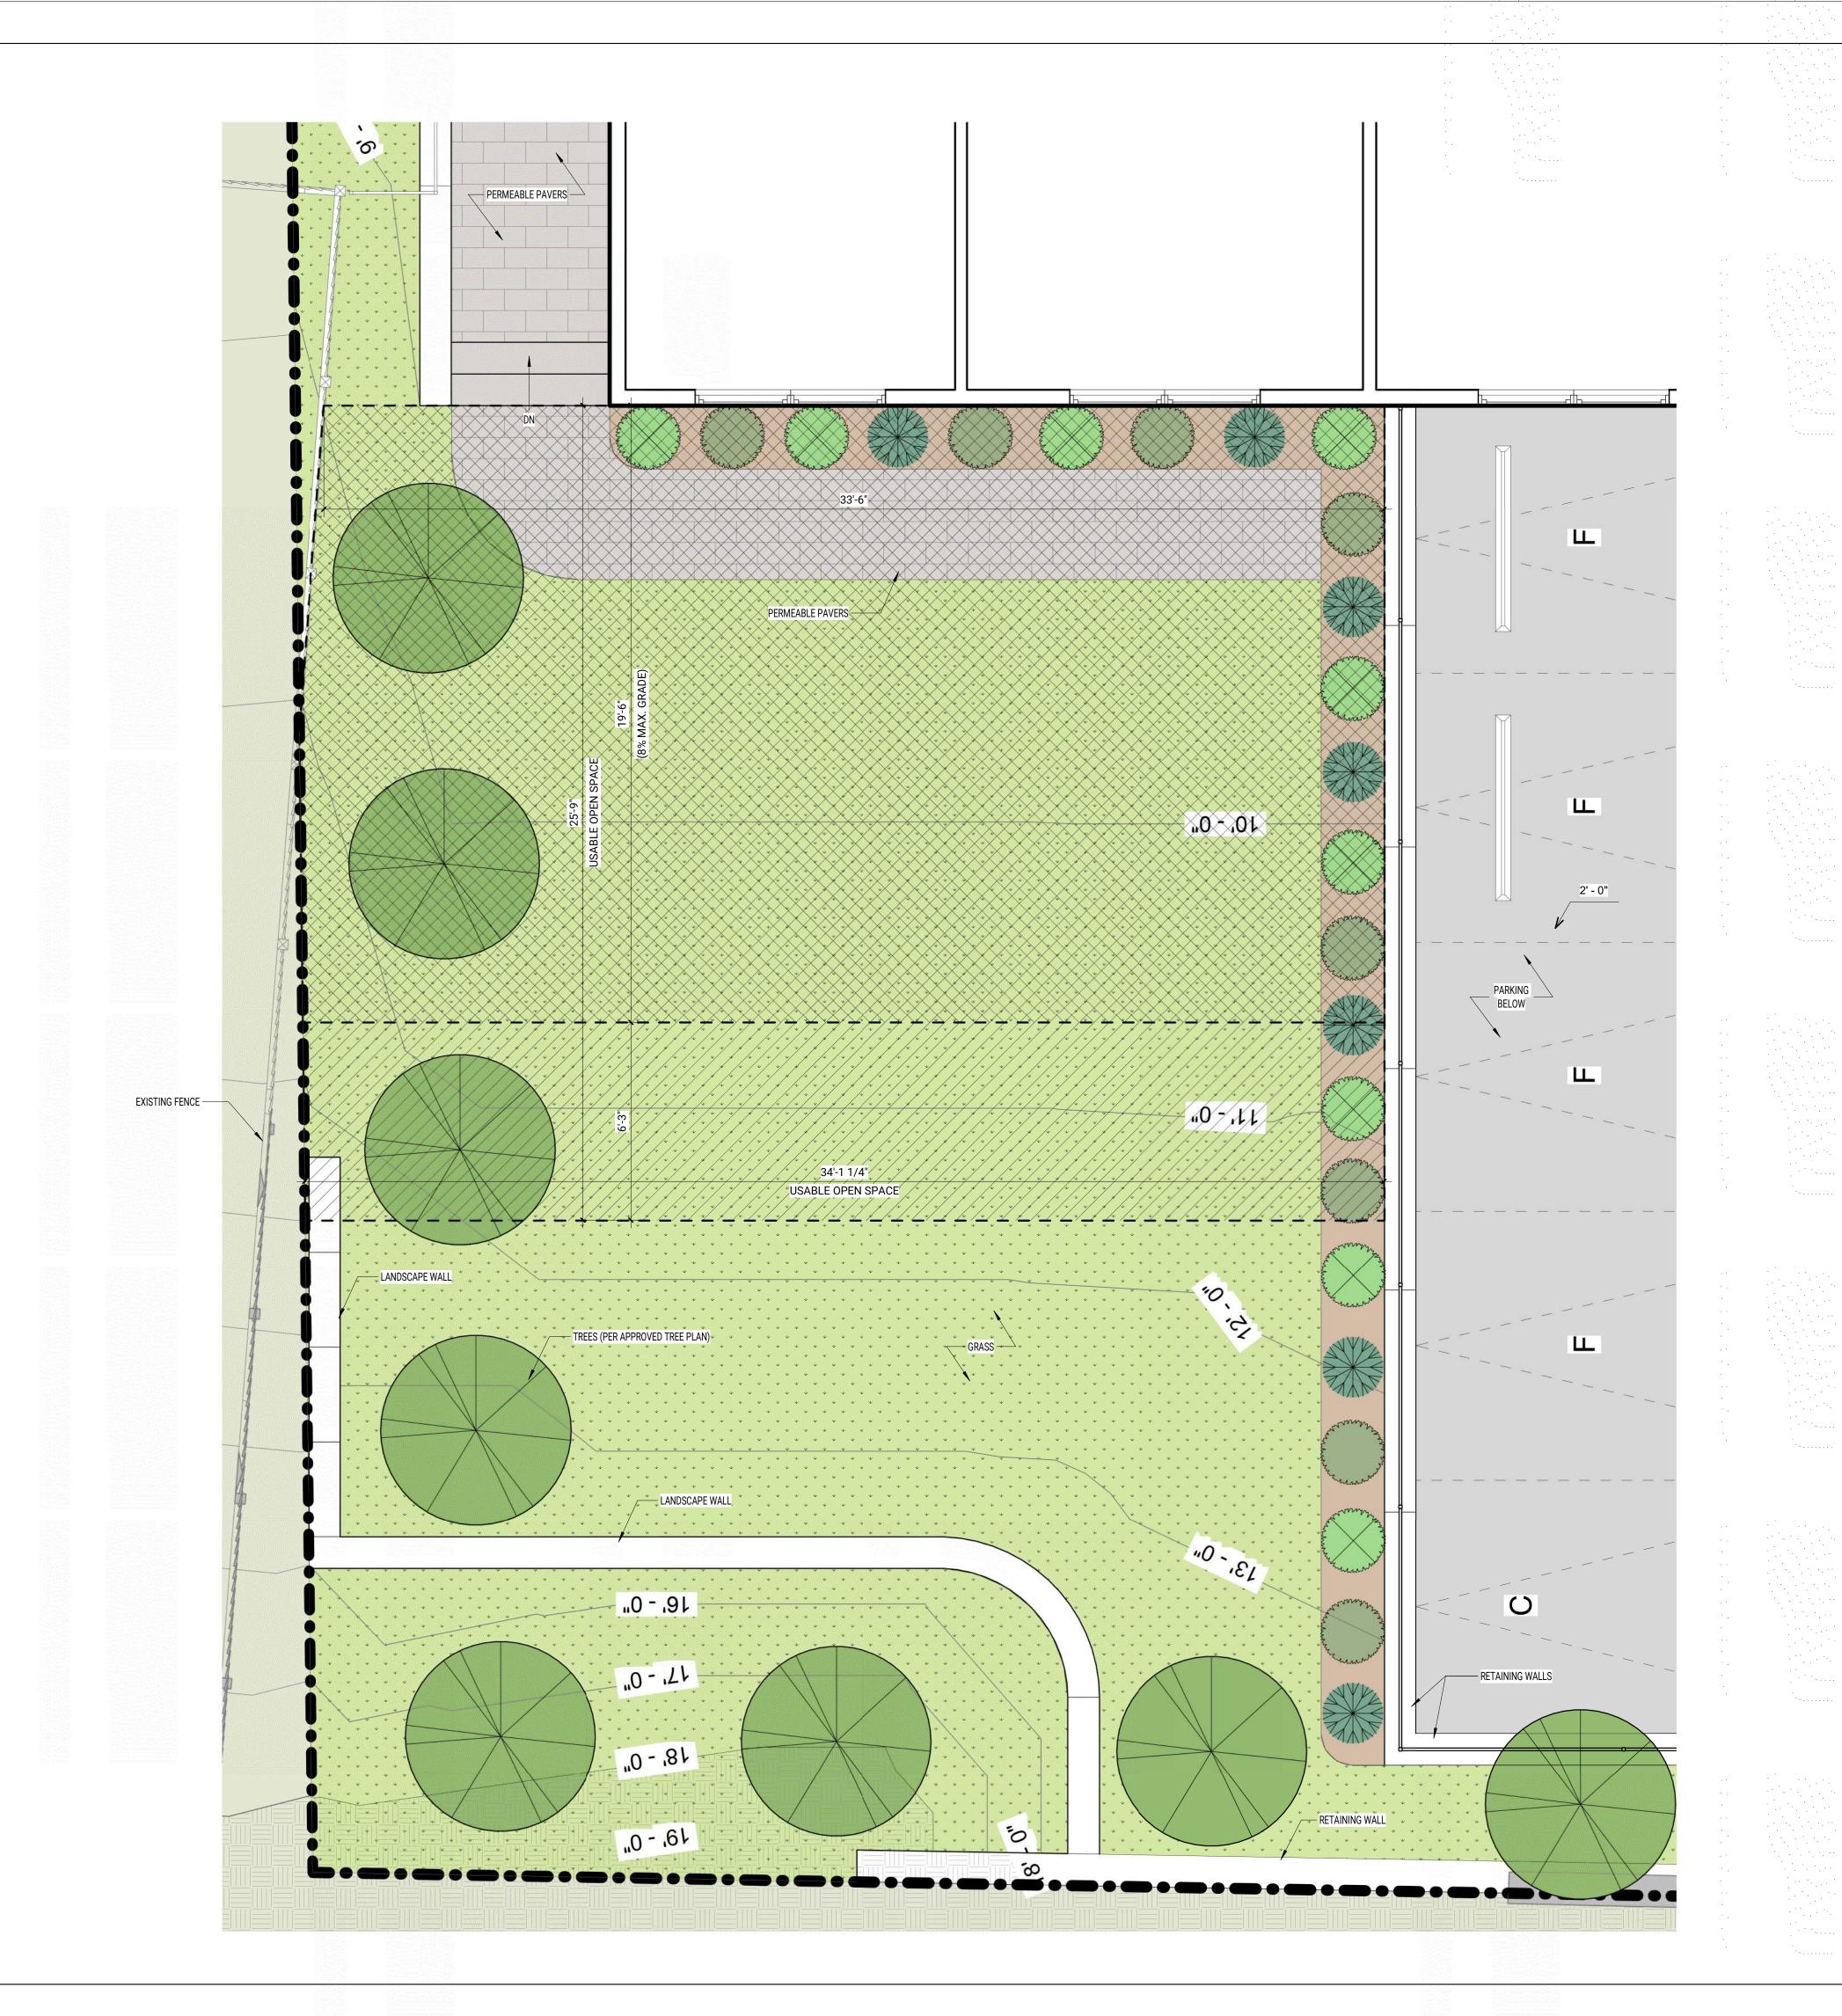

#### PLANTING LEGEND

650 COLUMBUS AVE, STE. A
BOSTON MA, 02118
T: 617-606-4496
WWW.MFDS-BOS.COM
CONSULTANTS:

ZONING SET
(NOT FOR CONSTRUCTION)

MARK: DATE: DESCRIPTION
ISSUE LOG:

#### 1500 Massachusetts Ave

PROJECT NAME:

ADDRESS:
1500 Massachusetts Ave, Arlington MA

DATE ISSUED: 10/27/2020
PROJECT #: 19018
SCALE: As indicated
DRAWN BY: EAD

ENLARGED OPEN SPACE PLAN

4-402

**ZONING SET** (NOT FOR CONSTRUCTION)