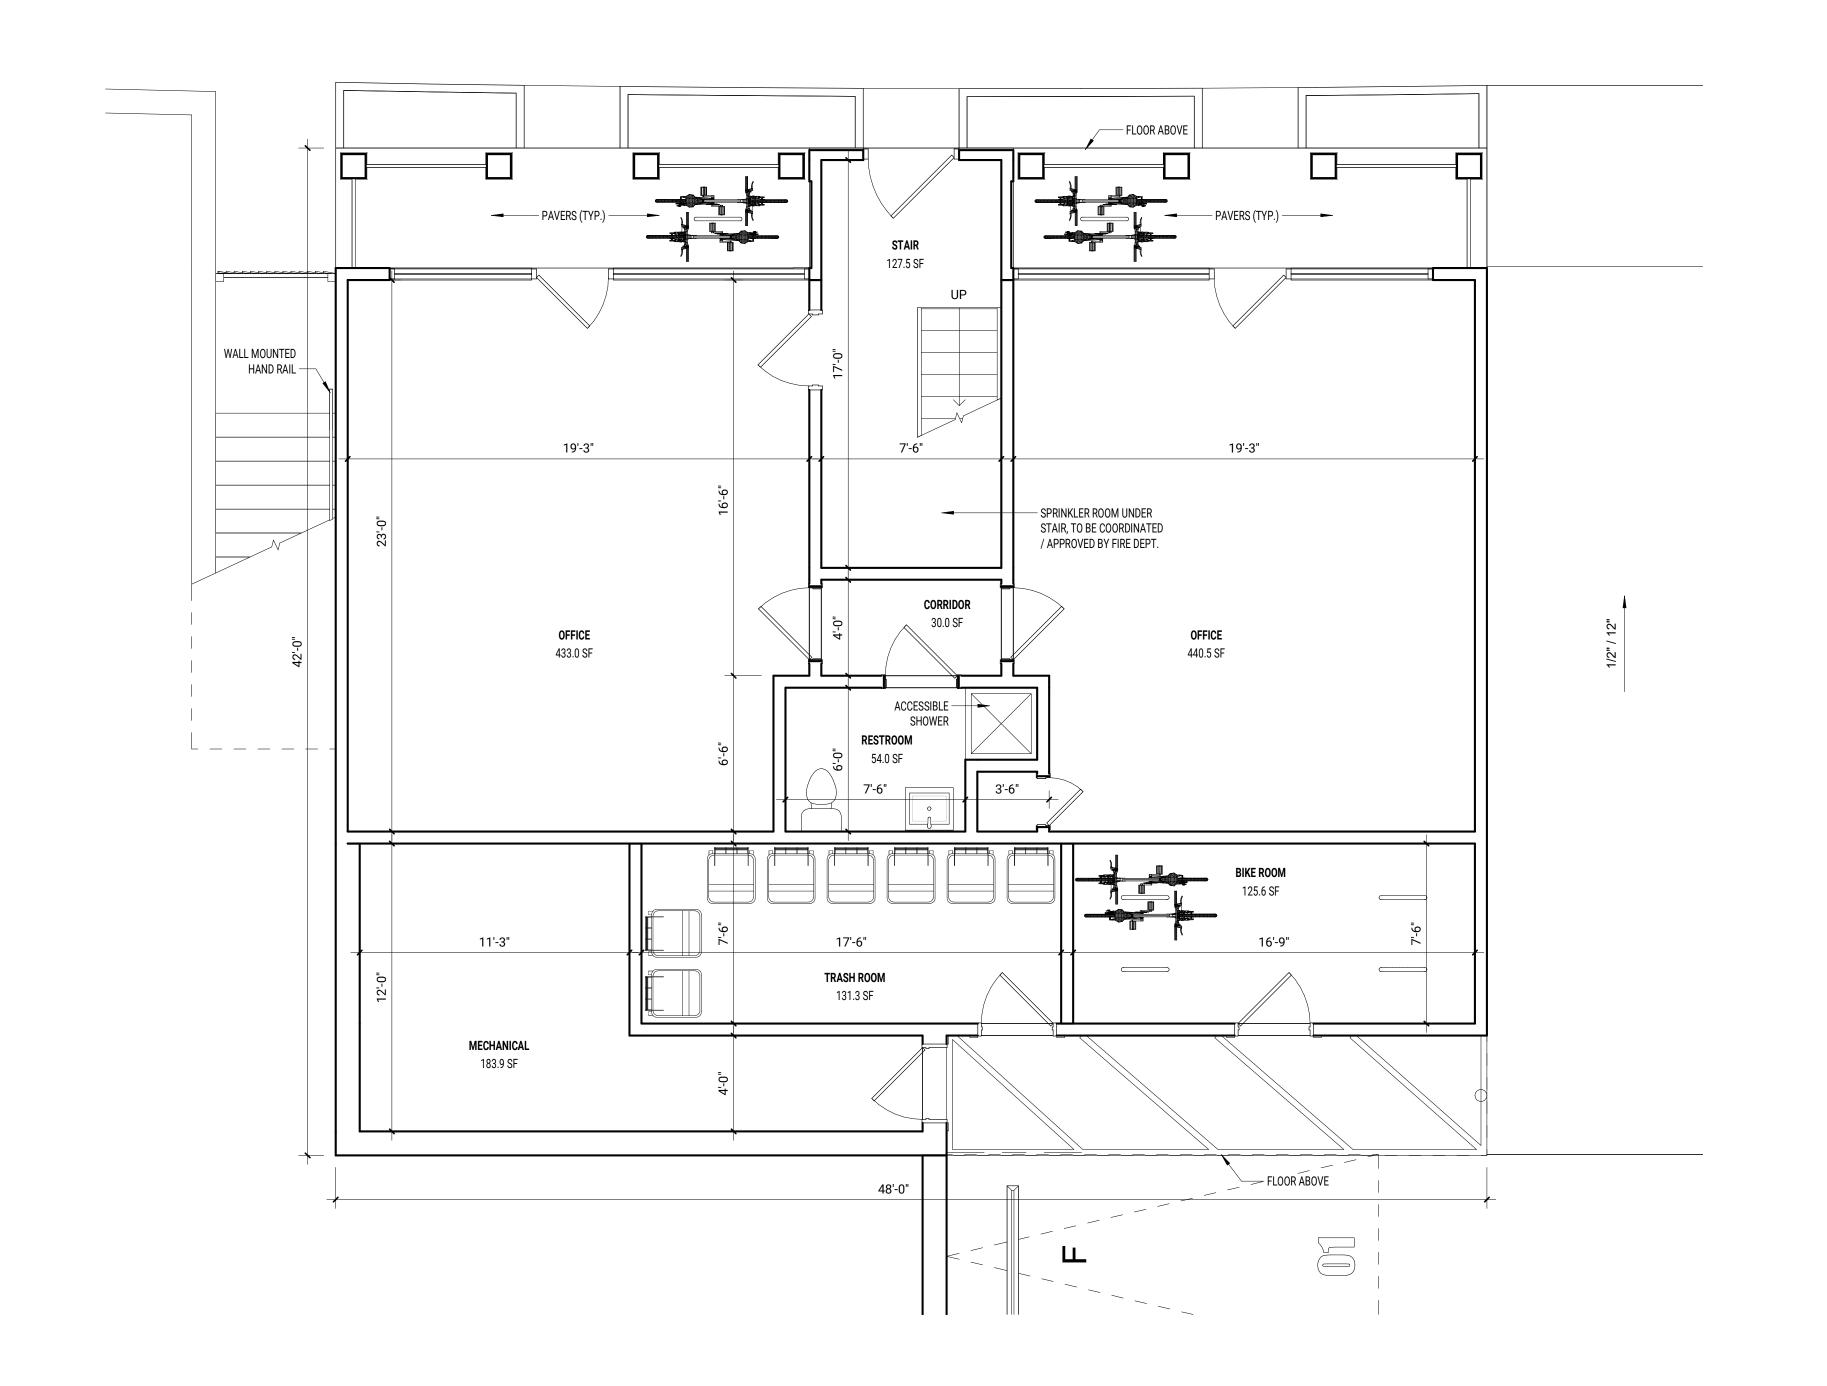

## 1500 Massachusetts Ave

ADDRESS:
1500 Massachusetts Ave, Arlington MA

DATE ISSUED: 10/27/2020
PROJECT #: 19018
SCALE: 1/4" = 1'-0"
DRAWN BY: EAD

1ST FLOOR CONSTRUCTION PLAN

ZONING SET
(NOT FOR CONSTRUCTION)