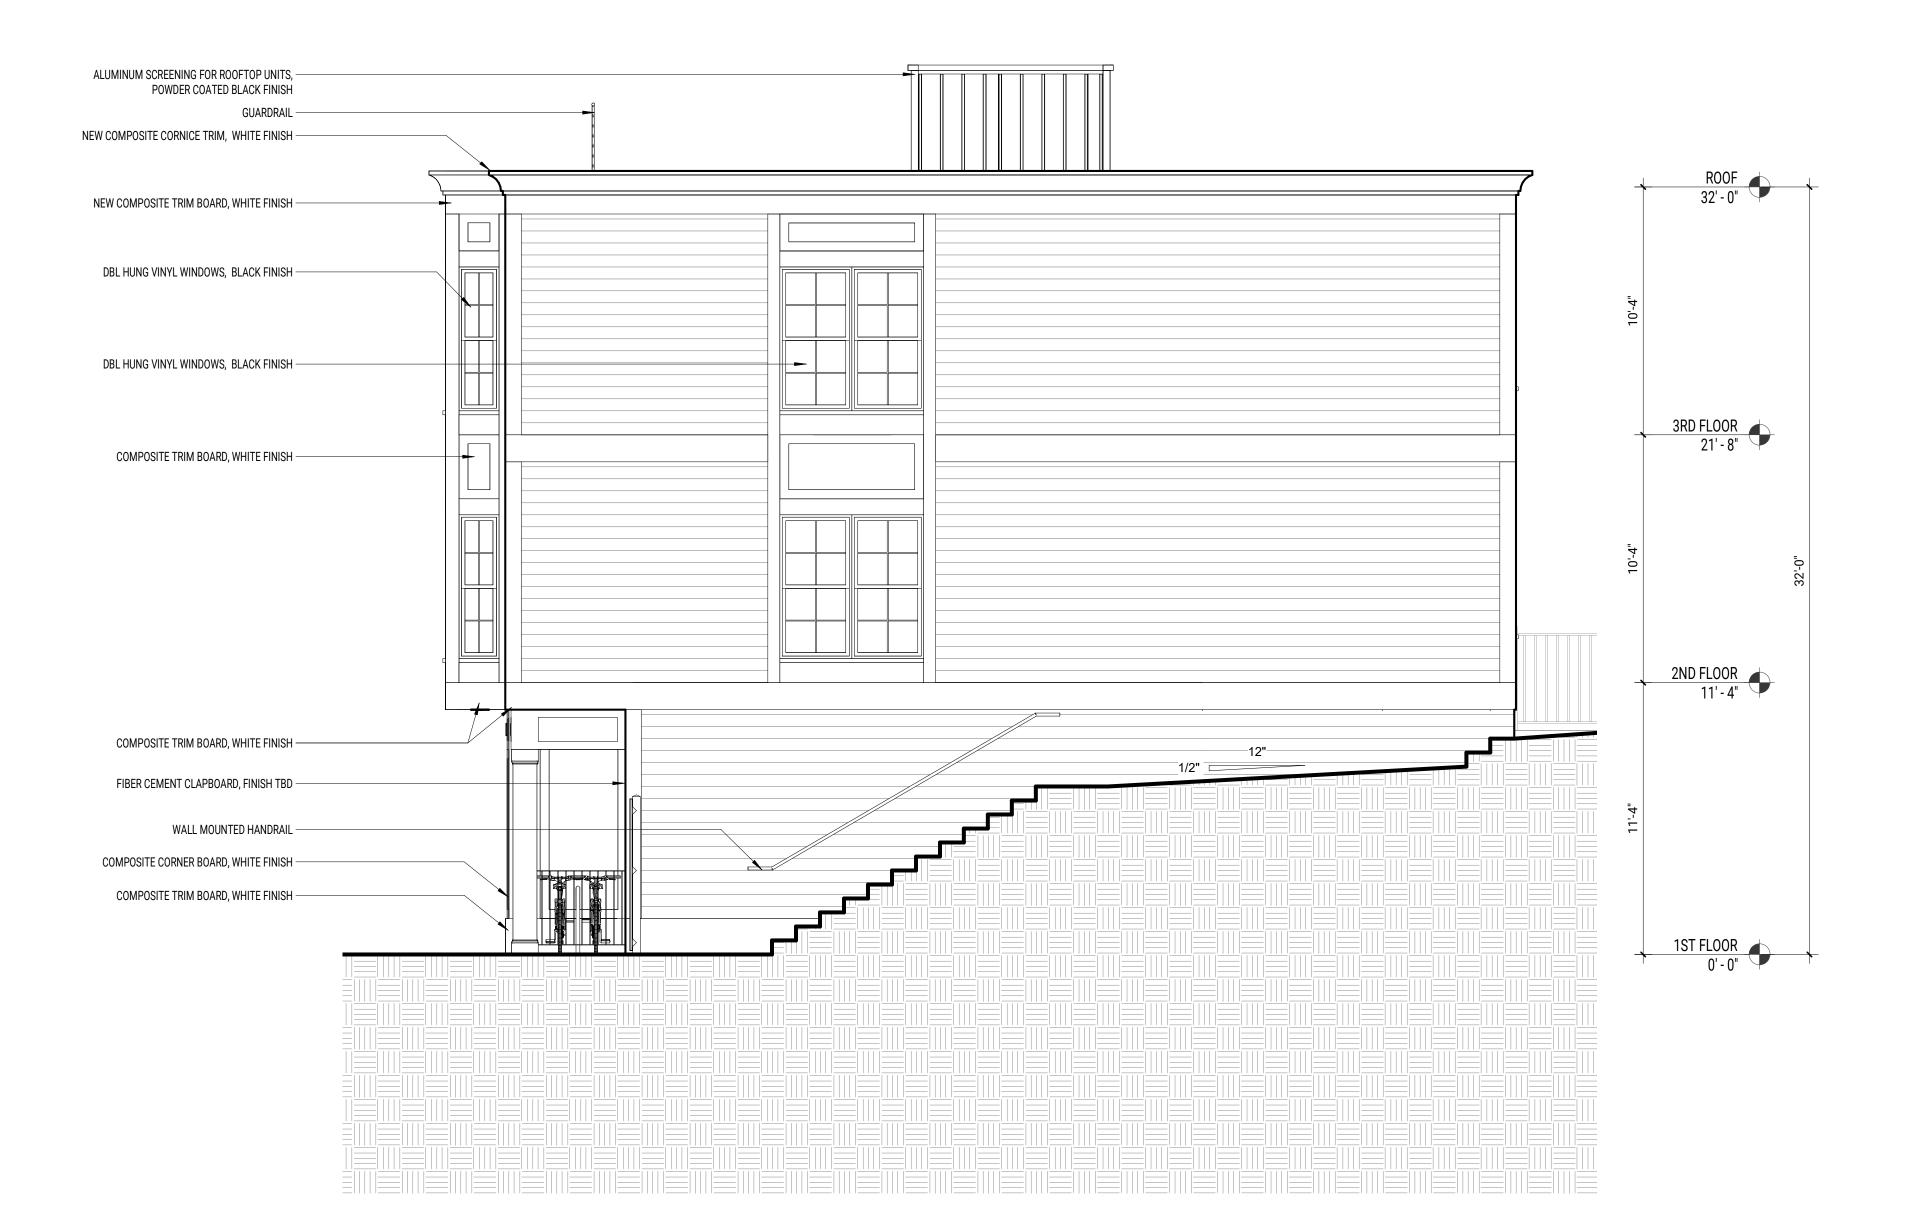

MARK: DATE: DESCRIPTION:

1500
Massachusetts

ADDRESS:
1500 Massachusetts Ave, Arlington MA

DATE ISSUED: 10/27/2020
PROJECT #: 19018
SCALE: 1/4" = 1'-0"
DRAWN BY: EAD

WEST BUILDING ELEVATION

**ZONING SET**(NOT FOR CONSTRUCTION)