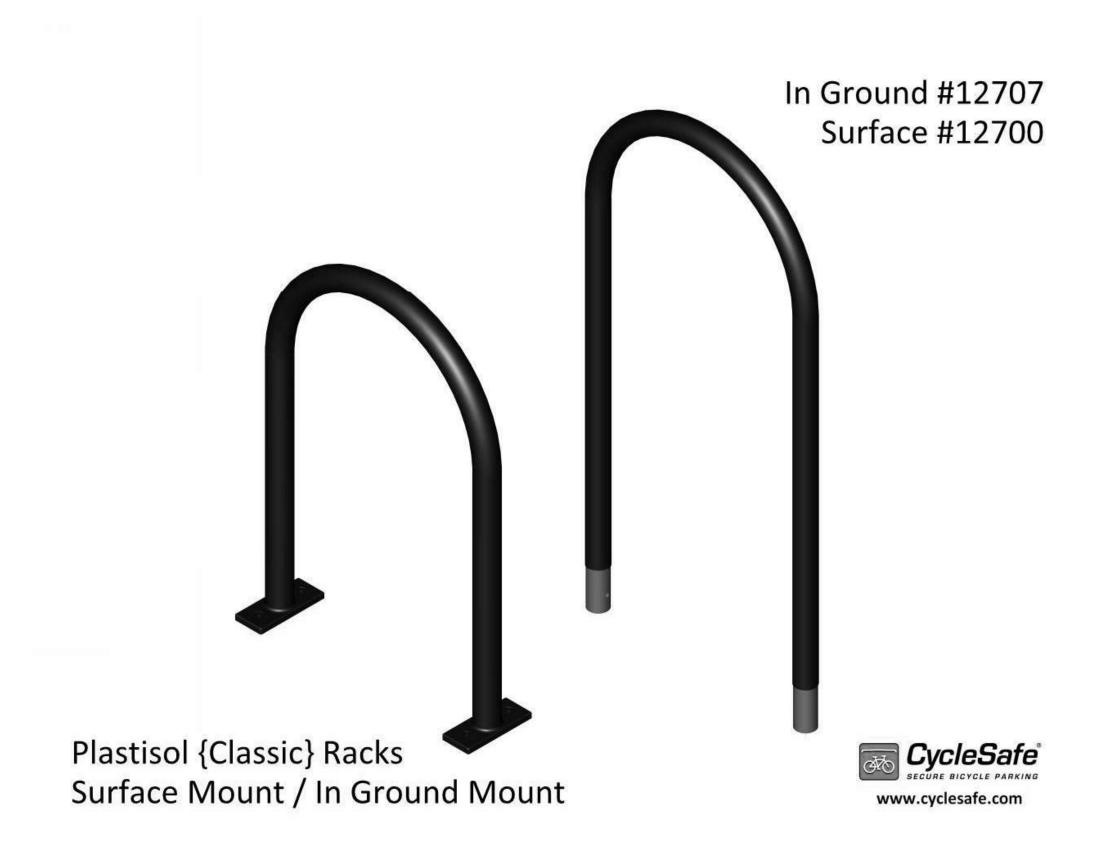

#### BIKE RACK SPECIFICATIONS

CONSULTANTS:

ZONING SET
(NOT FOR CONSTRUCTION)

MARK: DATE: DESCRIPTI