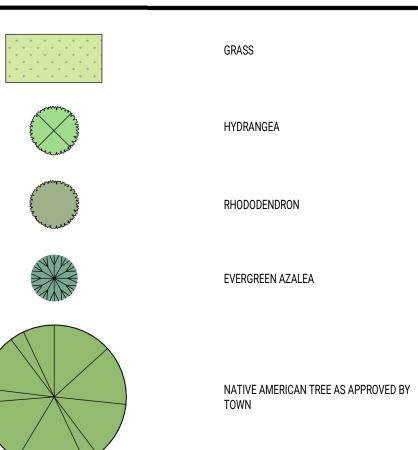

HYDRANGEA

RHODODENDRON

EVERGREEN AZALEA

NATIVE AMERICAN TREE AS APPROVED BY

MONTE FRENCH DESIGN STUDIO (MFDS) 650 COLUMBUS AVE, STE. A BOSTON MA, 02118 T: 617-606-4496 WWW.MFDS-BOS.COM CONSULTANTS:

**ZONING SET** (NOT FOR CONSTRUCTION)

#### PLANTING LEGEND

650 COLUMBUS AVE, STE. A
BOSTON MA, 02118
T: 617-606-4496
WWW.MFDS-BOS.COM
CONSULTANTS:

ZONING SET
(NOT FOR CONSTRUCTION)

MARK: DATE: DESCRIPTION
ISSUE LOG: