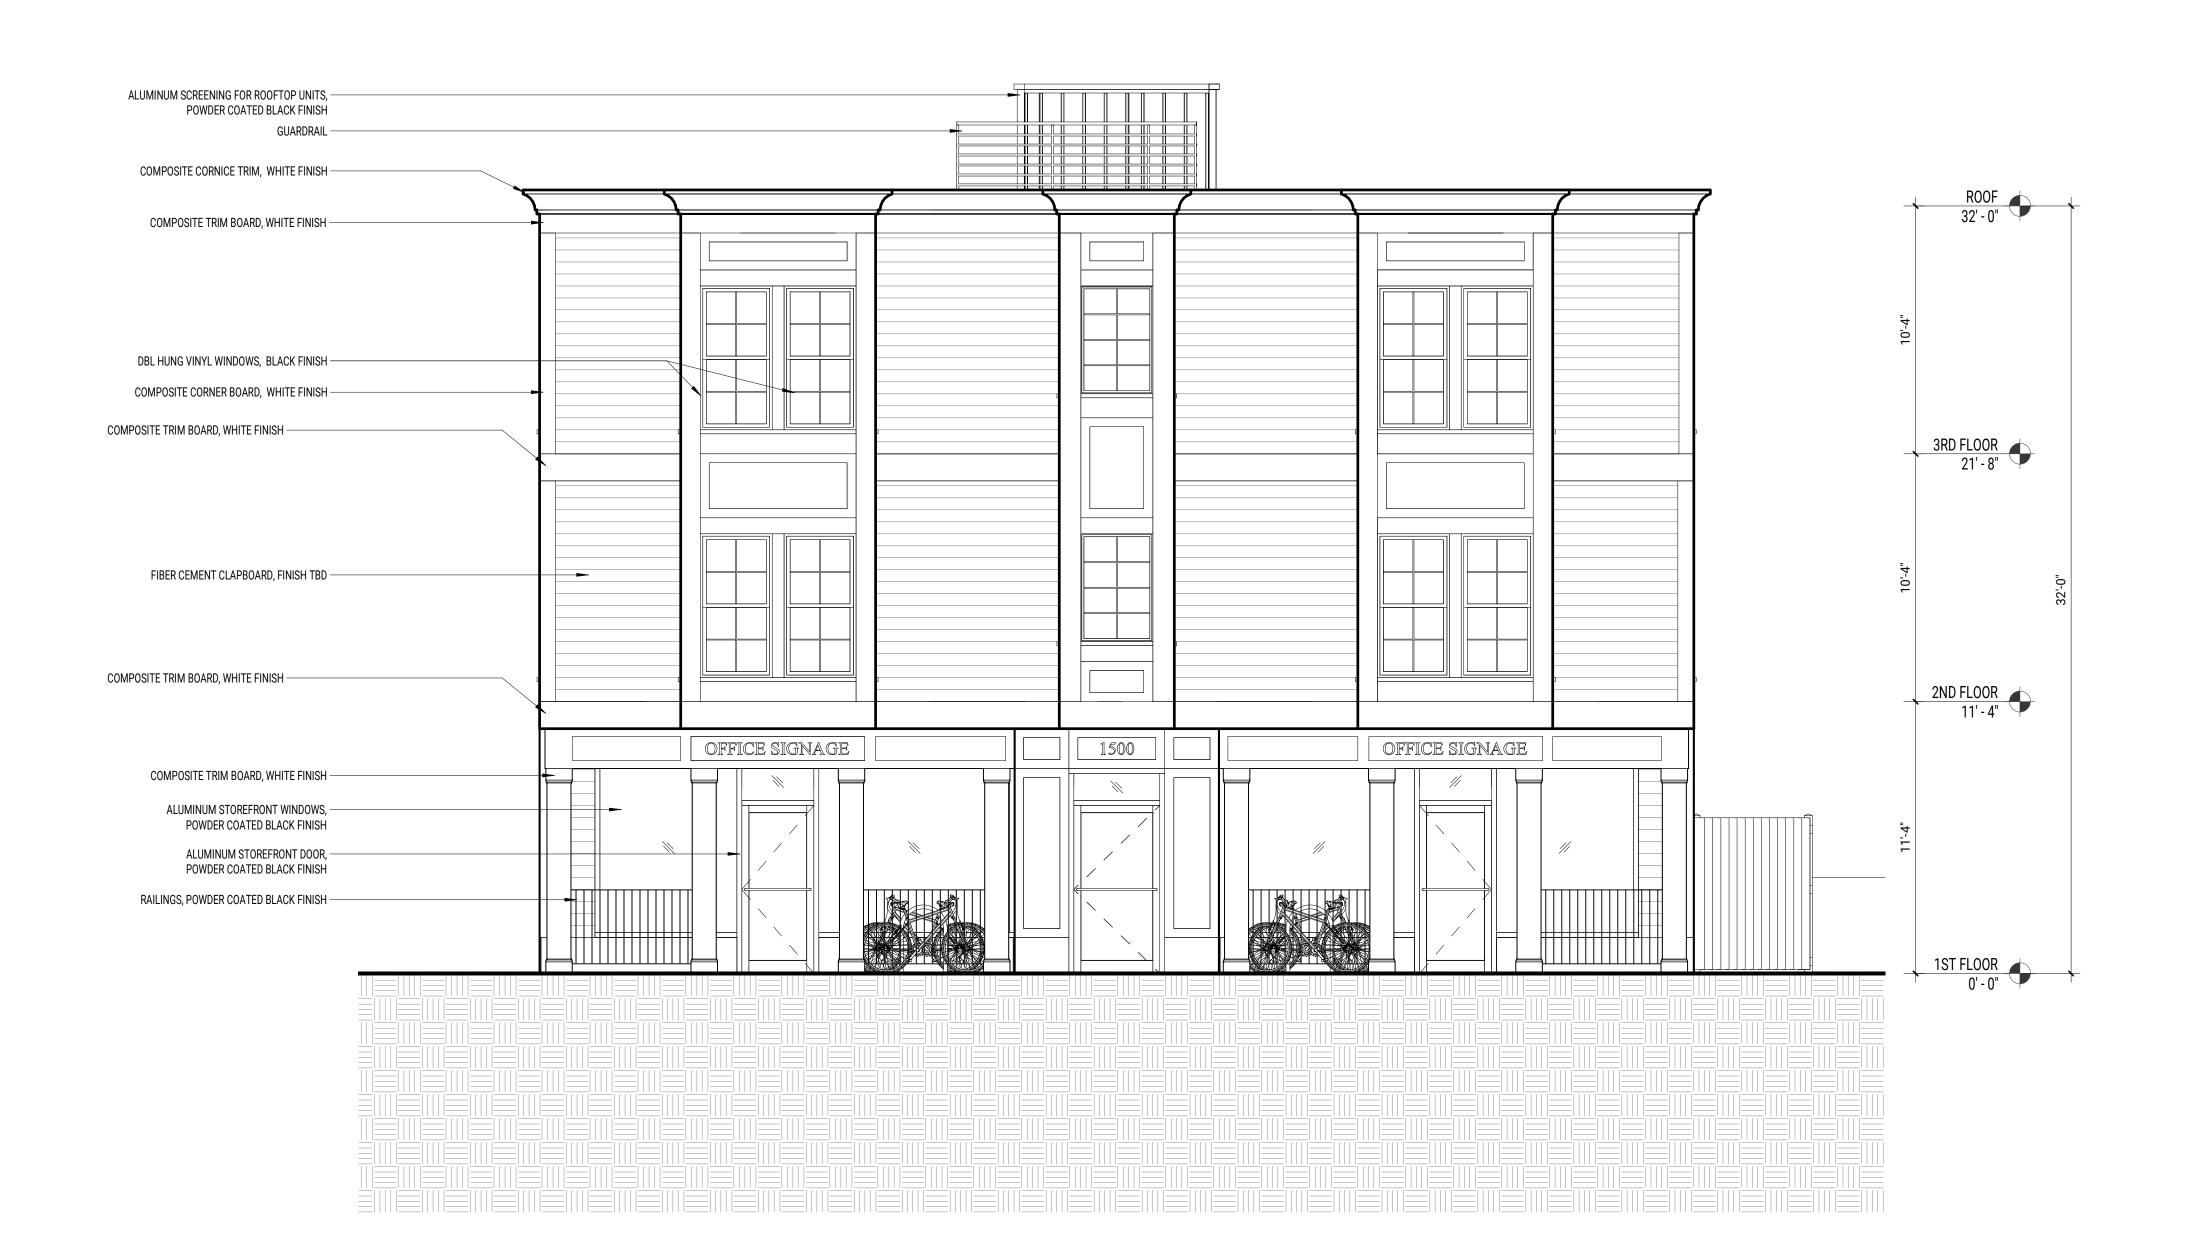

MARK: DATE: DESCRIPTION:

ISSUE LOG:

1500
Massachusetts
Ave

ADDRESS: 1500 Massachusetts Ave, Arlington MA

DATE ISSUED: 10/27/2020
PROJECT #: 19018
SCALE: 1/4" = 1'-0"
DRAWN BY: EAD

NORTH BUILDING ELEVATION

**ZONING SET** (NOT FOR CONSTRUCTION)