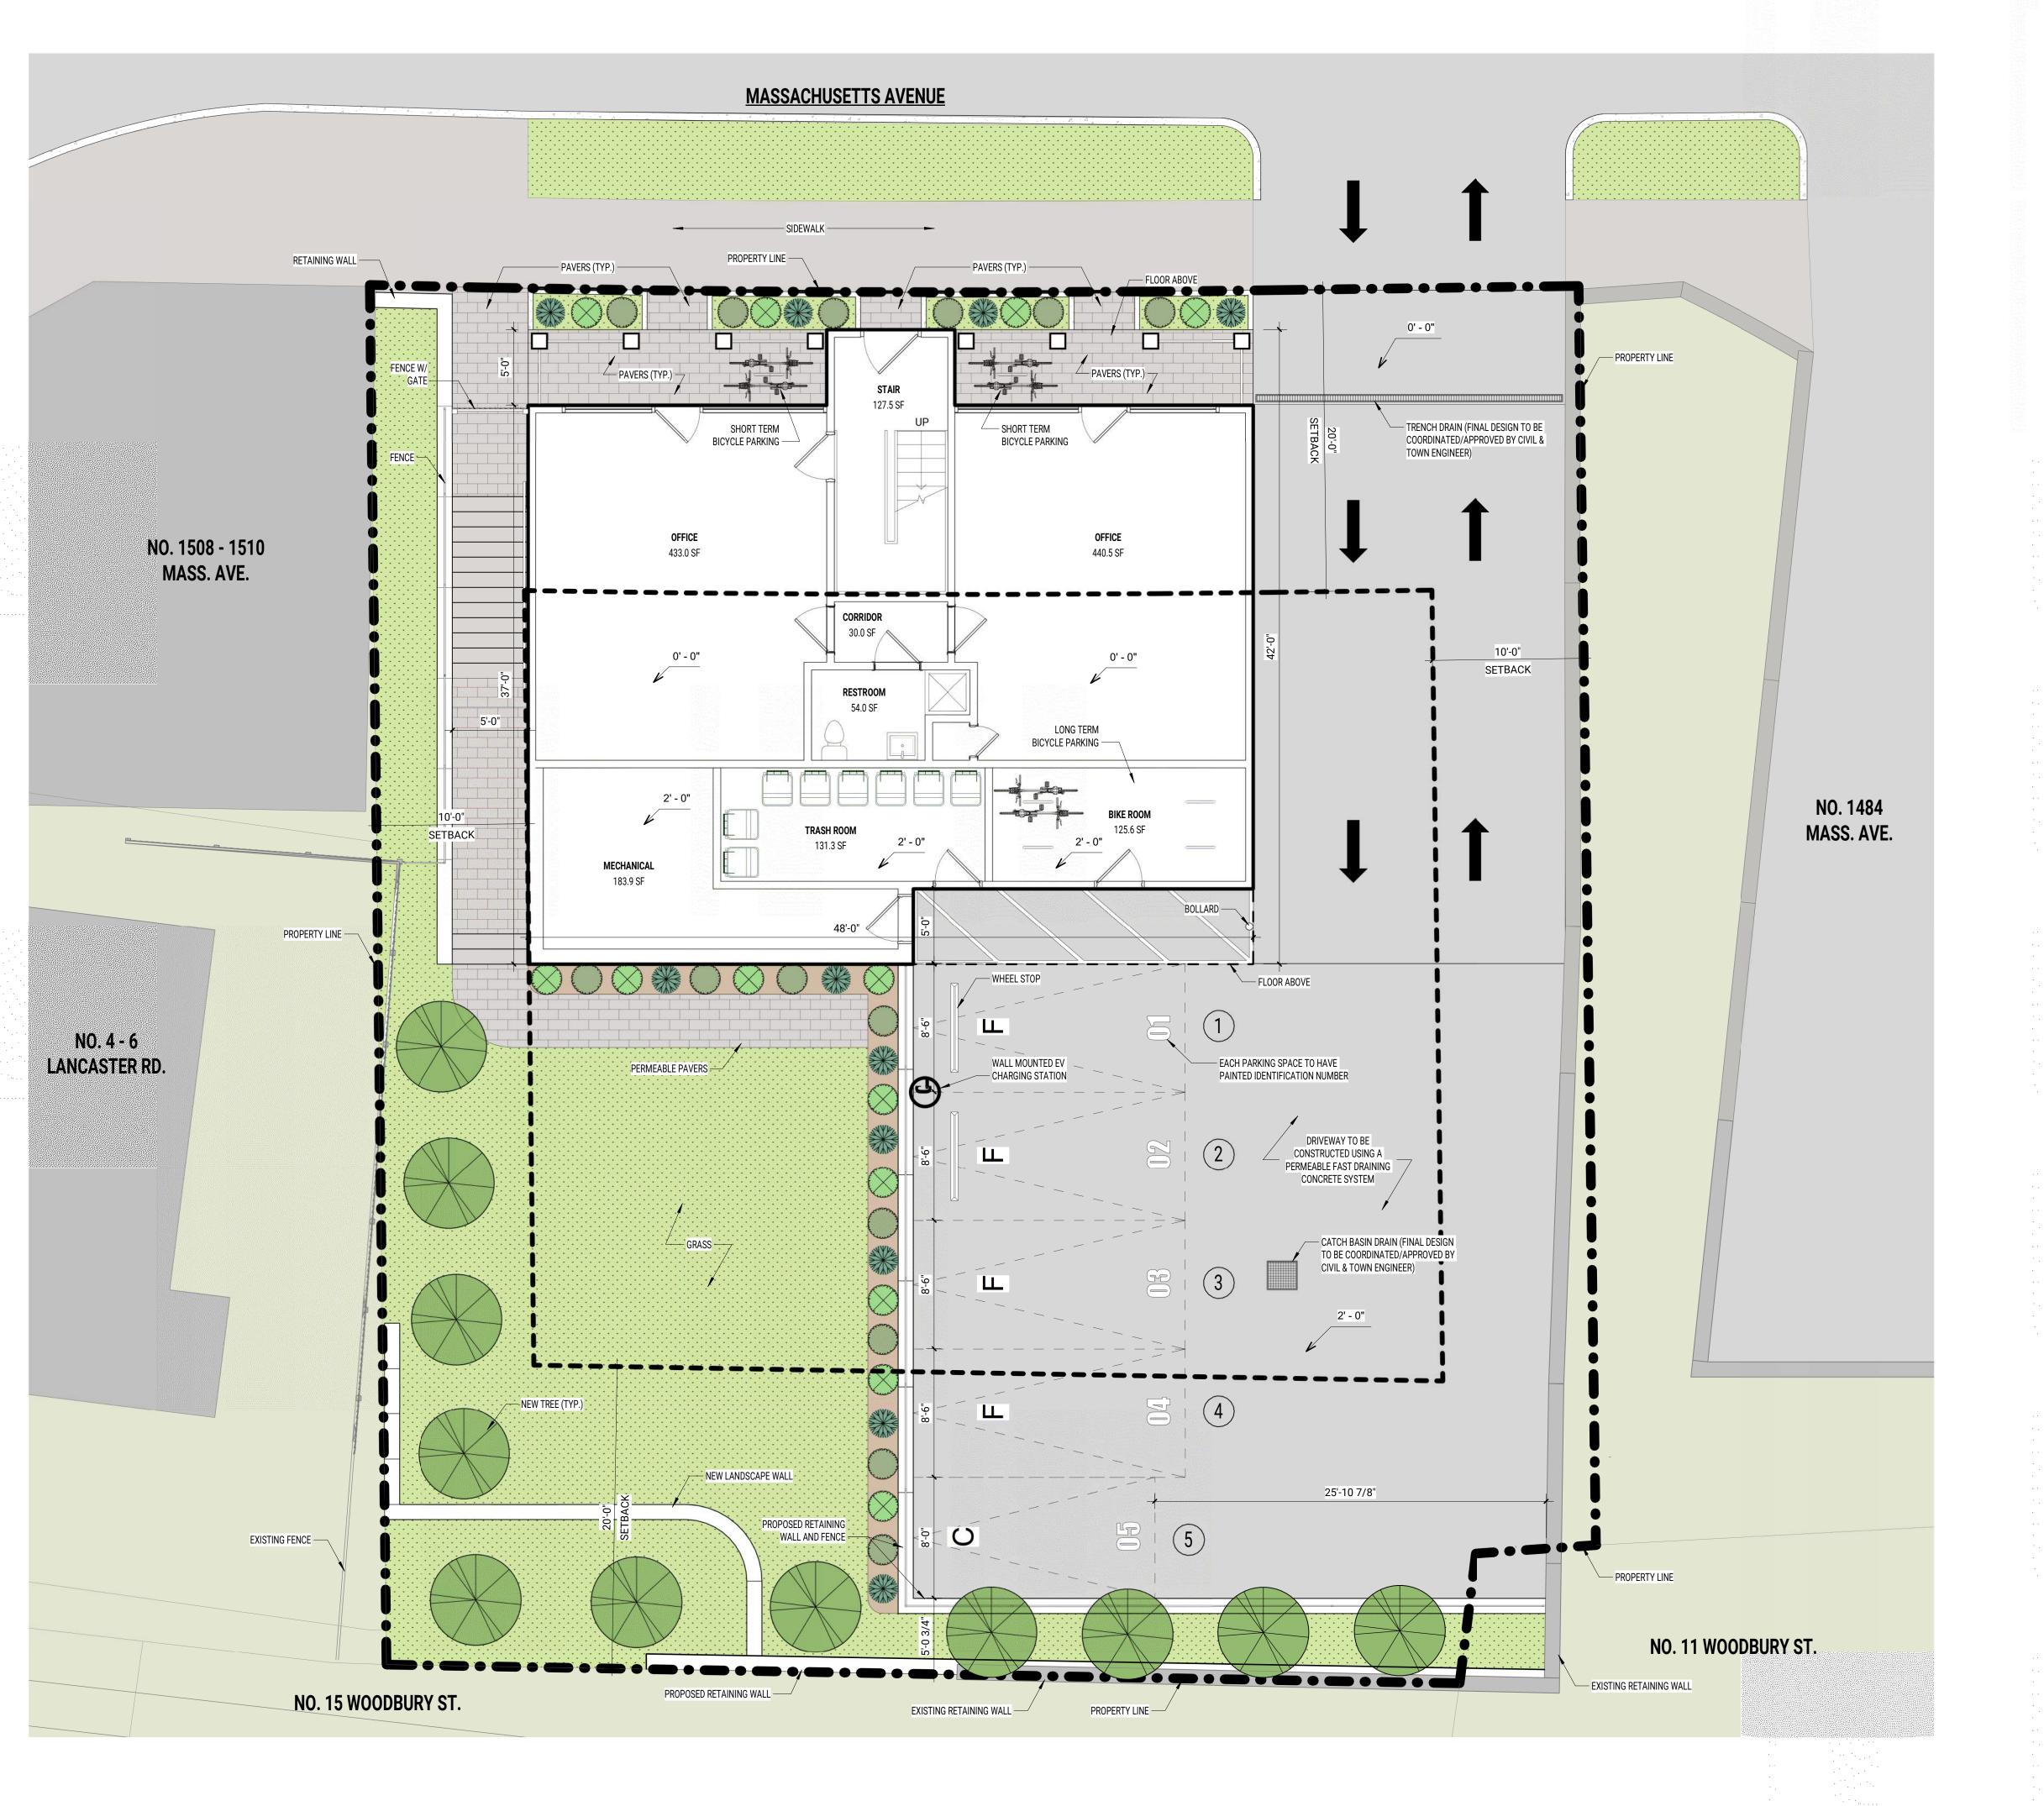

#### 1500 Massachusetts Ave

PROJECT NAME:

1500 Massachusetts Ave, Arlington MA

**DATE ISSUED:** 10/27/2020 **PROJECT #:** 19018 SCALE: As indicated DRAWN BY: EAD

ARCHITECTURAL SITE PLAN

ZONING SET
(NOT FOR CONSTRUCTION)