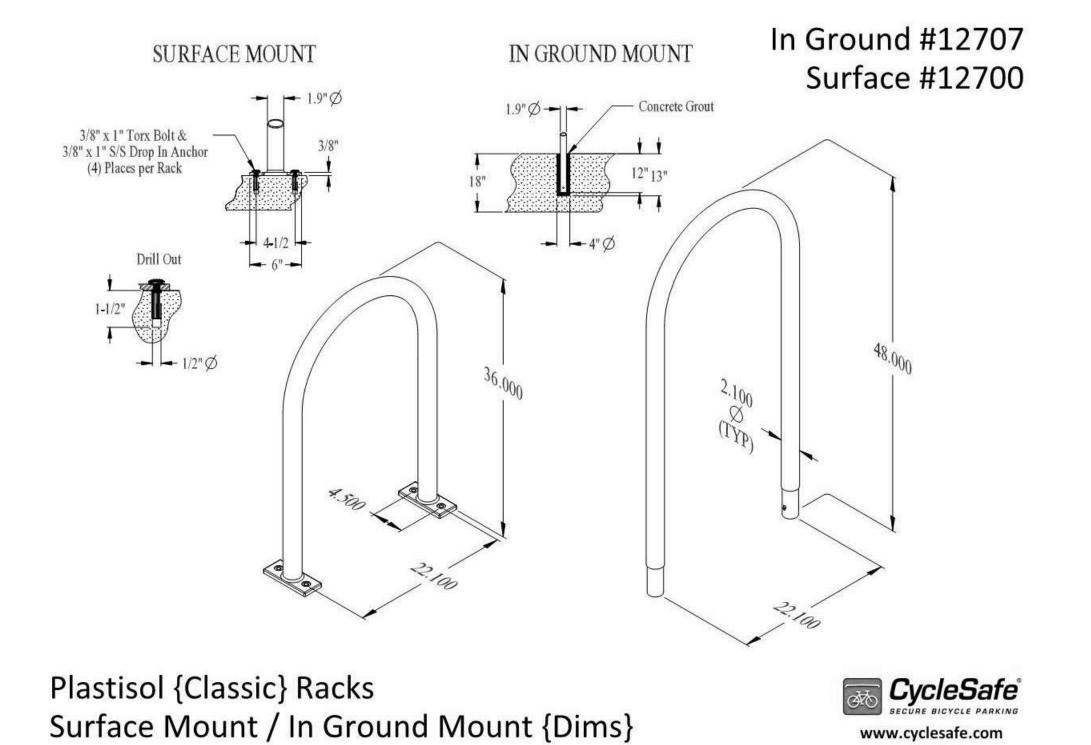

#### BIKE RACK SPECIFICATIONS

CONSULTANTS:

ZONING SET
(NOT FOR CONSTRUCTION)

MARK: DATE: DESCRIPTI

### 1500 Massachusetts Ave

ADDRESS:
1500 Massachusetts Ave, Arlington MA

DATE ISSUED: 10/27/2020
PROJECT #: 19018
SCALE: As indicated

ENLARGED PLANS & SPECIFICATIONS