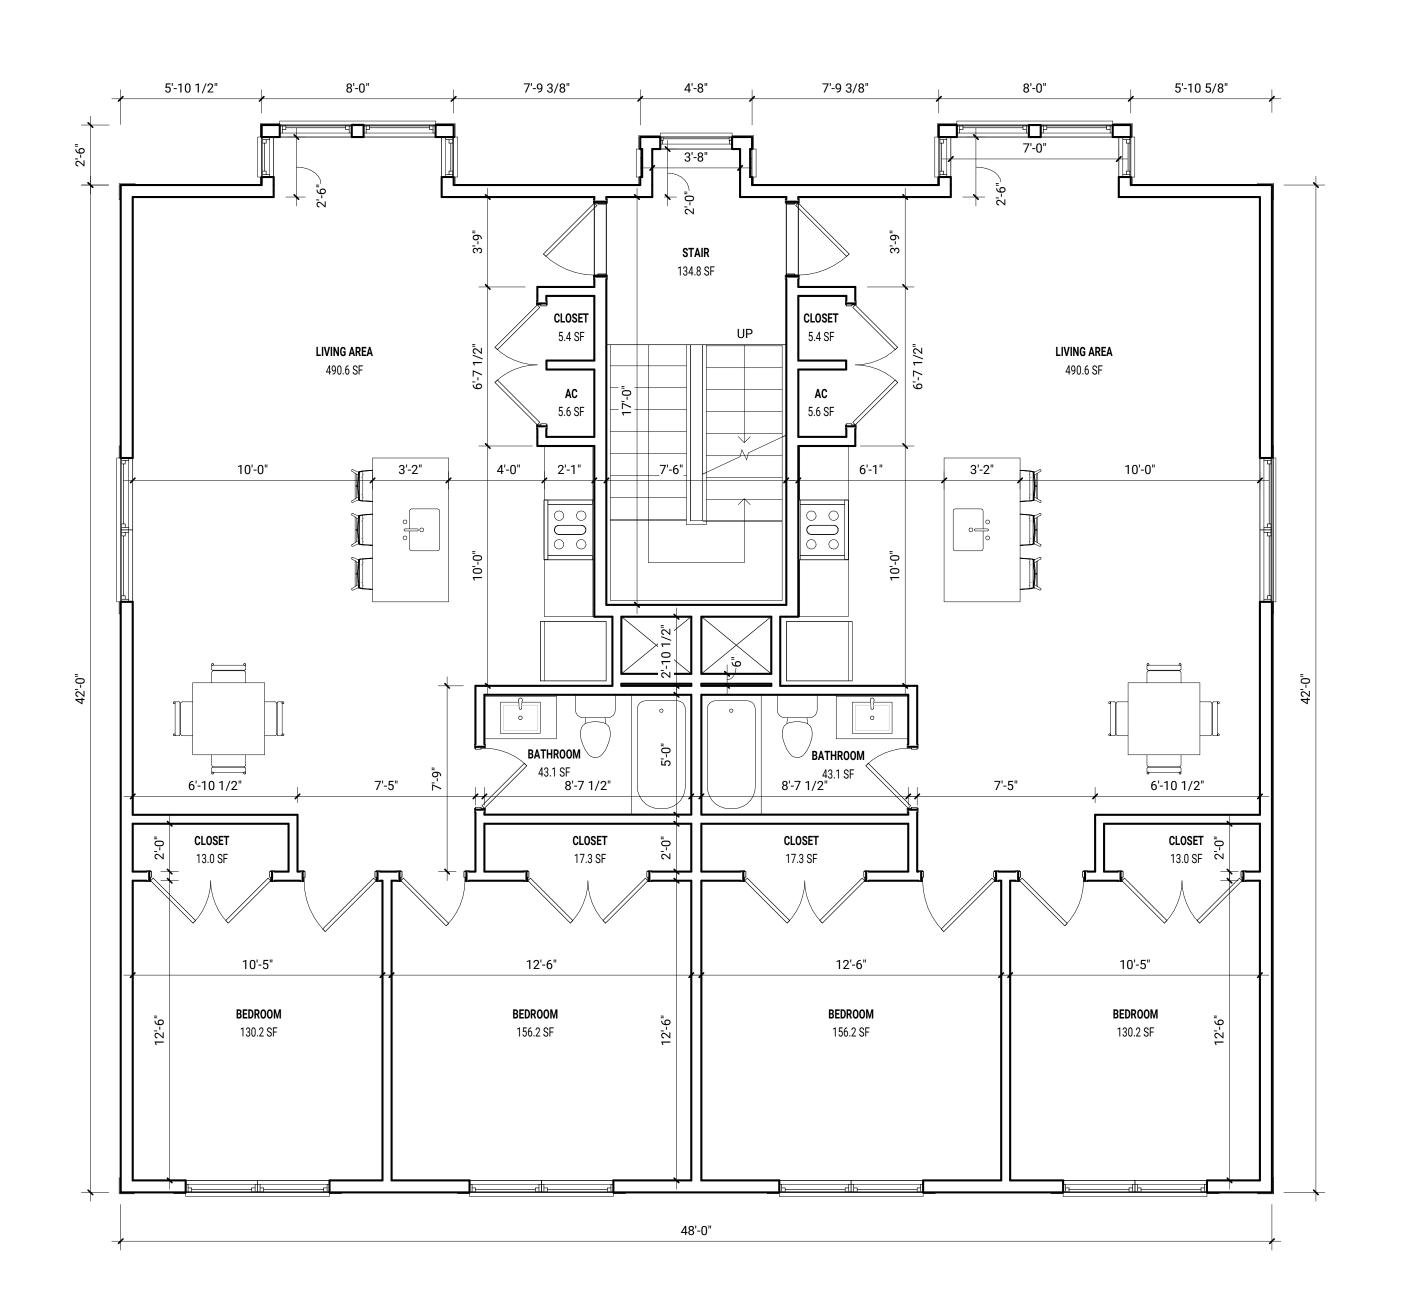

# 1500 Massachusetts Ave

ADDRESS:
1500 Massachusetts Ave, Arlington MA

DATE ISSUED: 10/27/2020

PROJECT #: 19018

SCALE: 1/4" = 1'-0"

DRAWN BY: EAD

2ND FLOOR CONSTRUCTION PLAN

ZONING SET
(NOT FOR CONSTRUCTION)