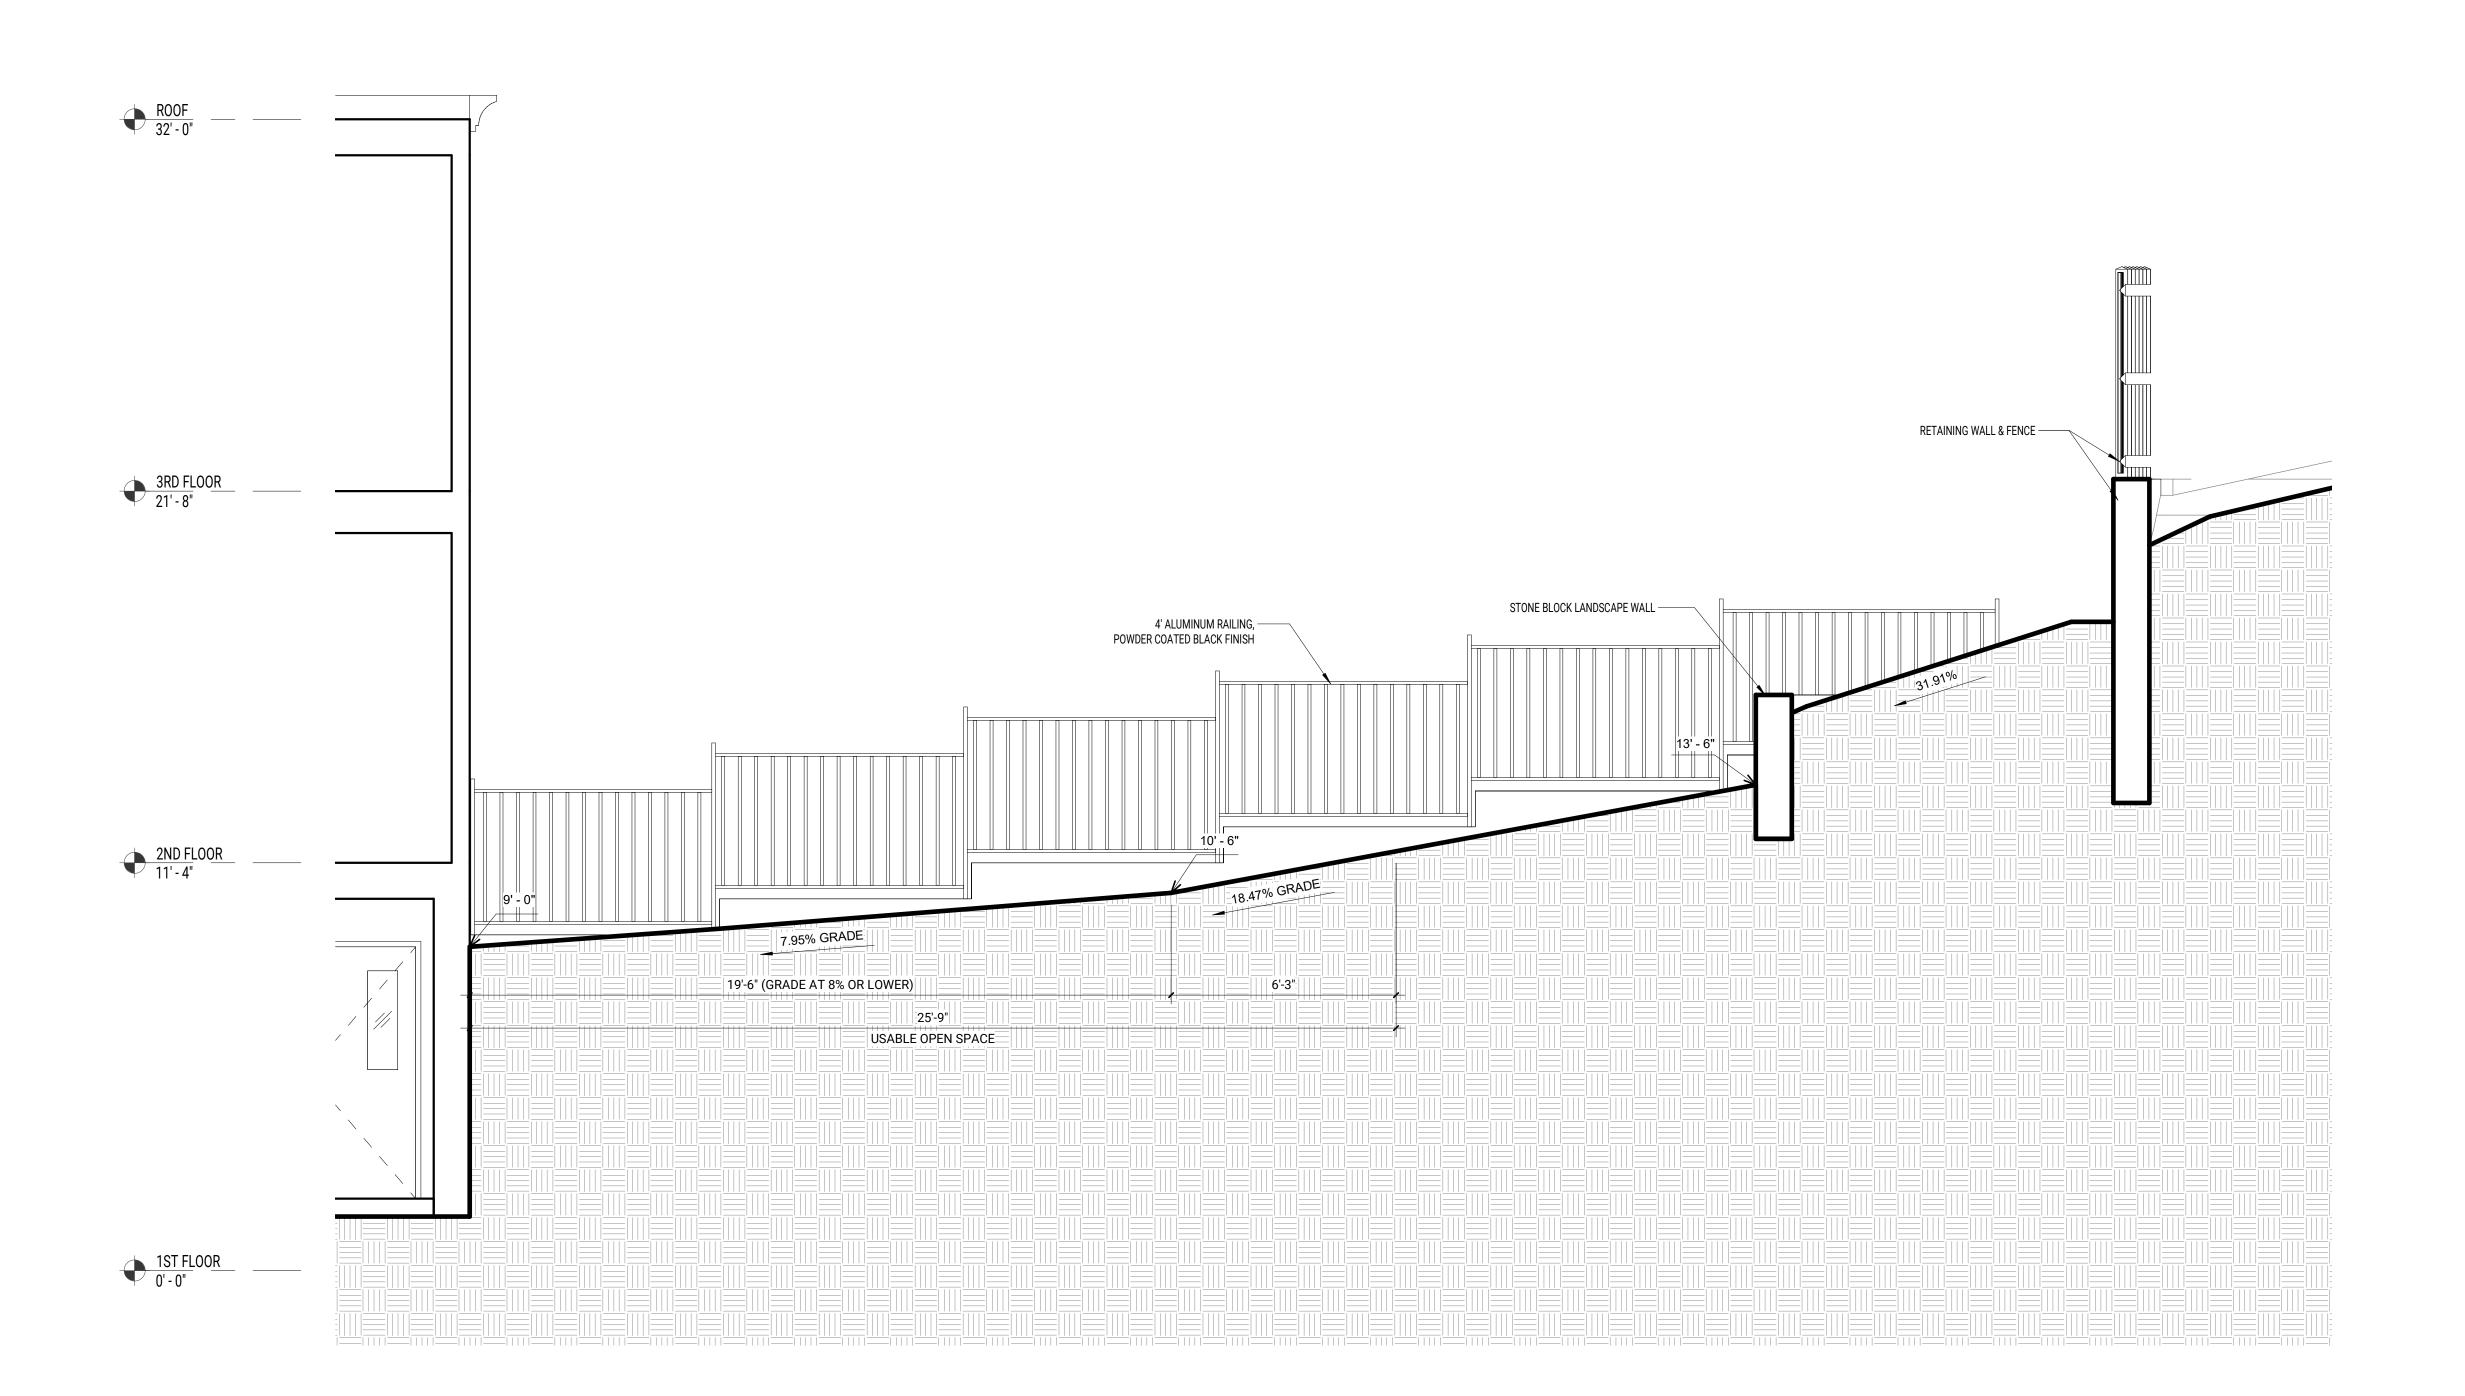

MARK: DATE: DESCRIPTION:

1500
Massachusetts
Ave

ISSUE LOG:

ADDRESS: 1500 Massachusetts Ave, Arlington MA

DATE ISSUED: 10/27/2020
PROJECT #: 19018
SCALE: 3/8" = 1'-0"
DRAWN BY: EAD

USABLE OPEN SPACE SECTION