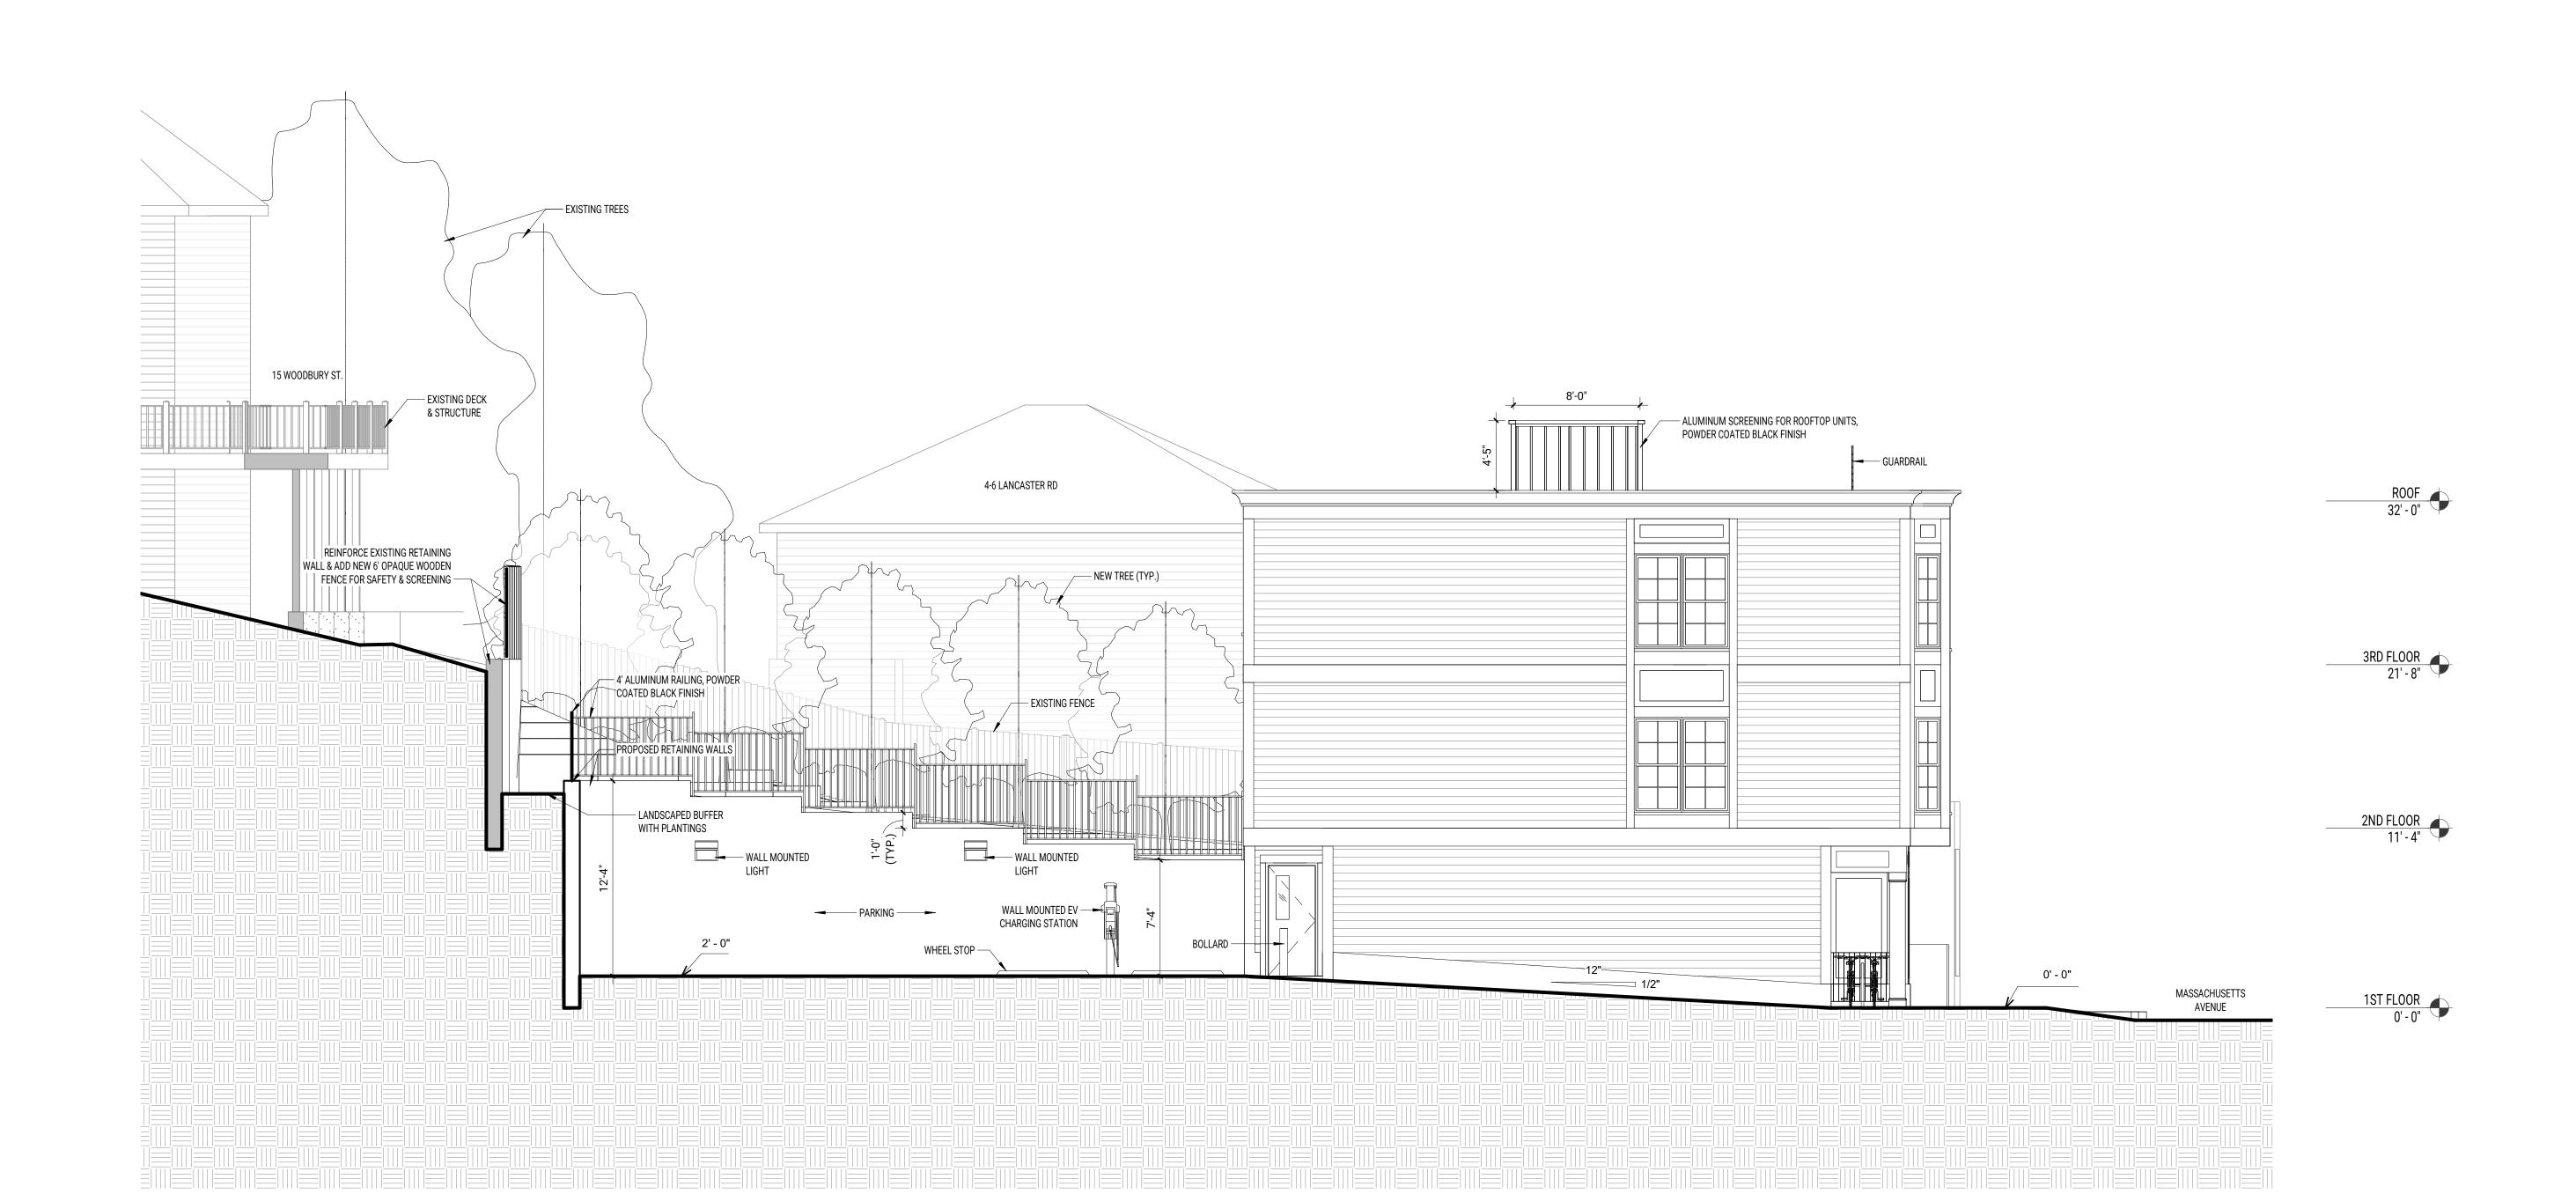

# 1500 Massachusetts Ave

ADDRESS:
1500 Massachusetts Ave, Arlington MA

DATE ISSUED: 10/27/2020
PROJECT #: 19018
SCALE: 3/16" = 1'-0"
DRAWN BY: EAD

EAST BUILDING SECTION

MARK: DATE: DESCRIPTION:

1500
Massachusetts
Ave

ISSUE LOG:

ADDRESS: 1500 Massachusetts Ave, Arlington MA

DATE ISSUED: 10/27/2020
PROJECT #: 19018
SCALE: 3/8" = 1'-0"
DRAWN BY: EAD

USABLE OPEN SPACE SECTION