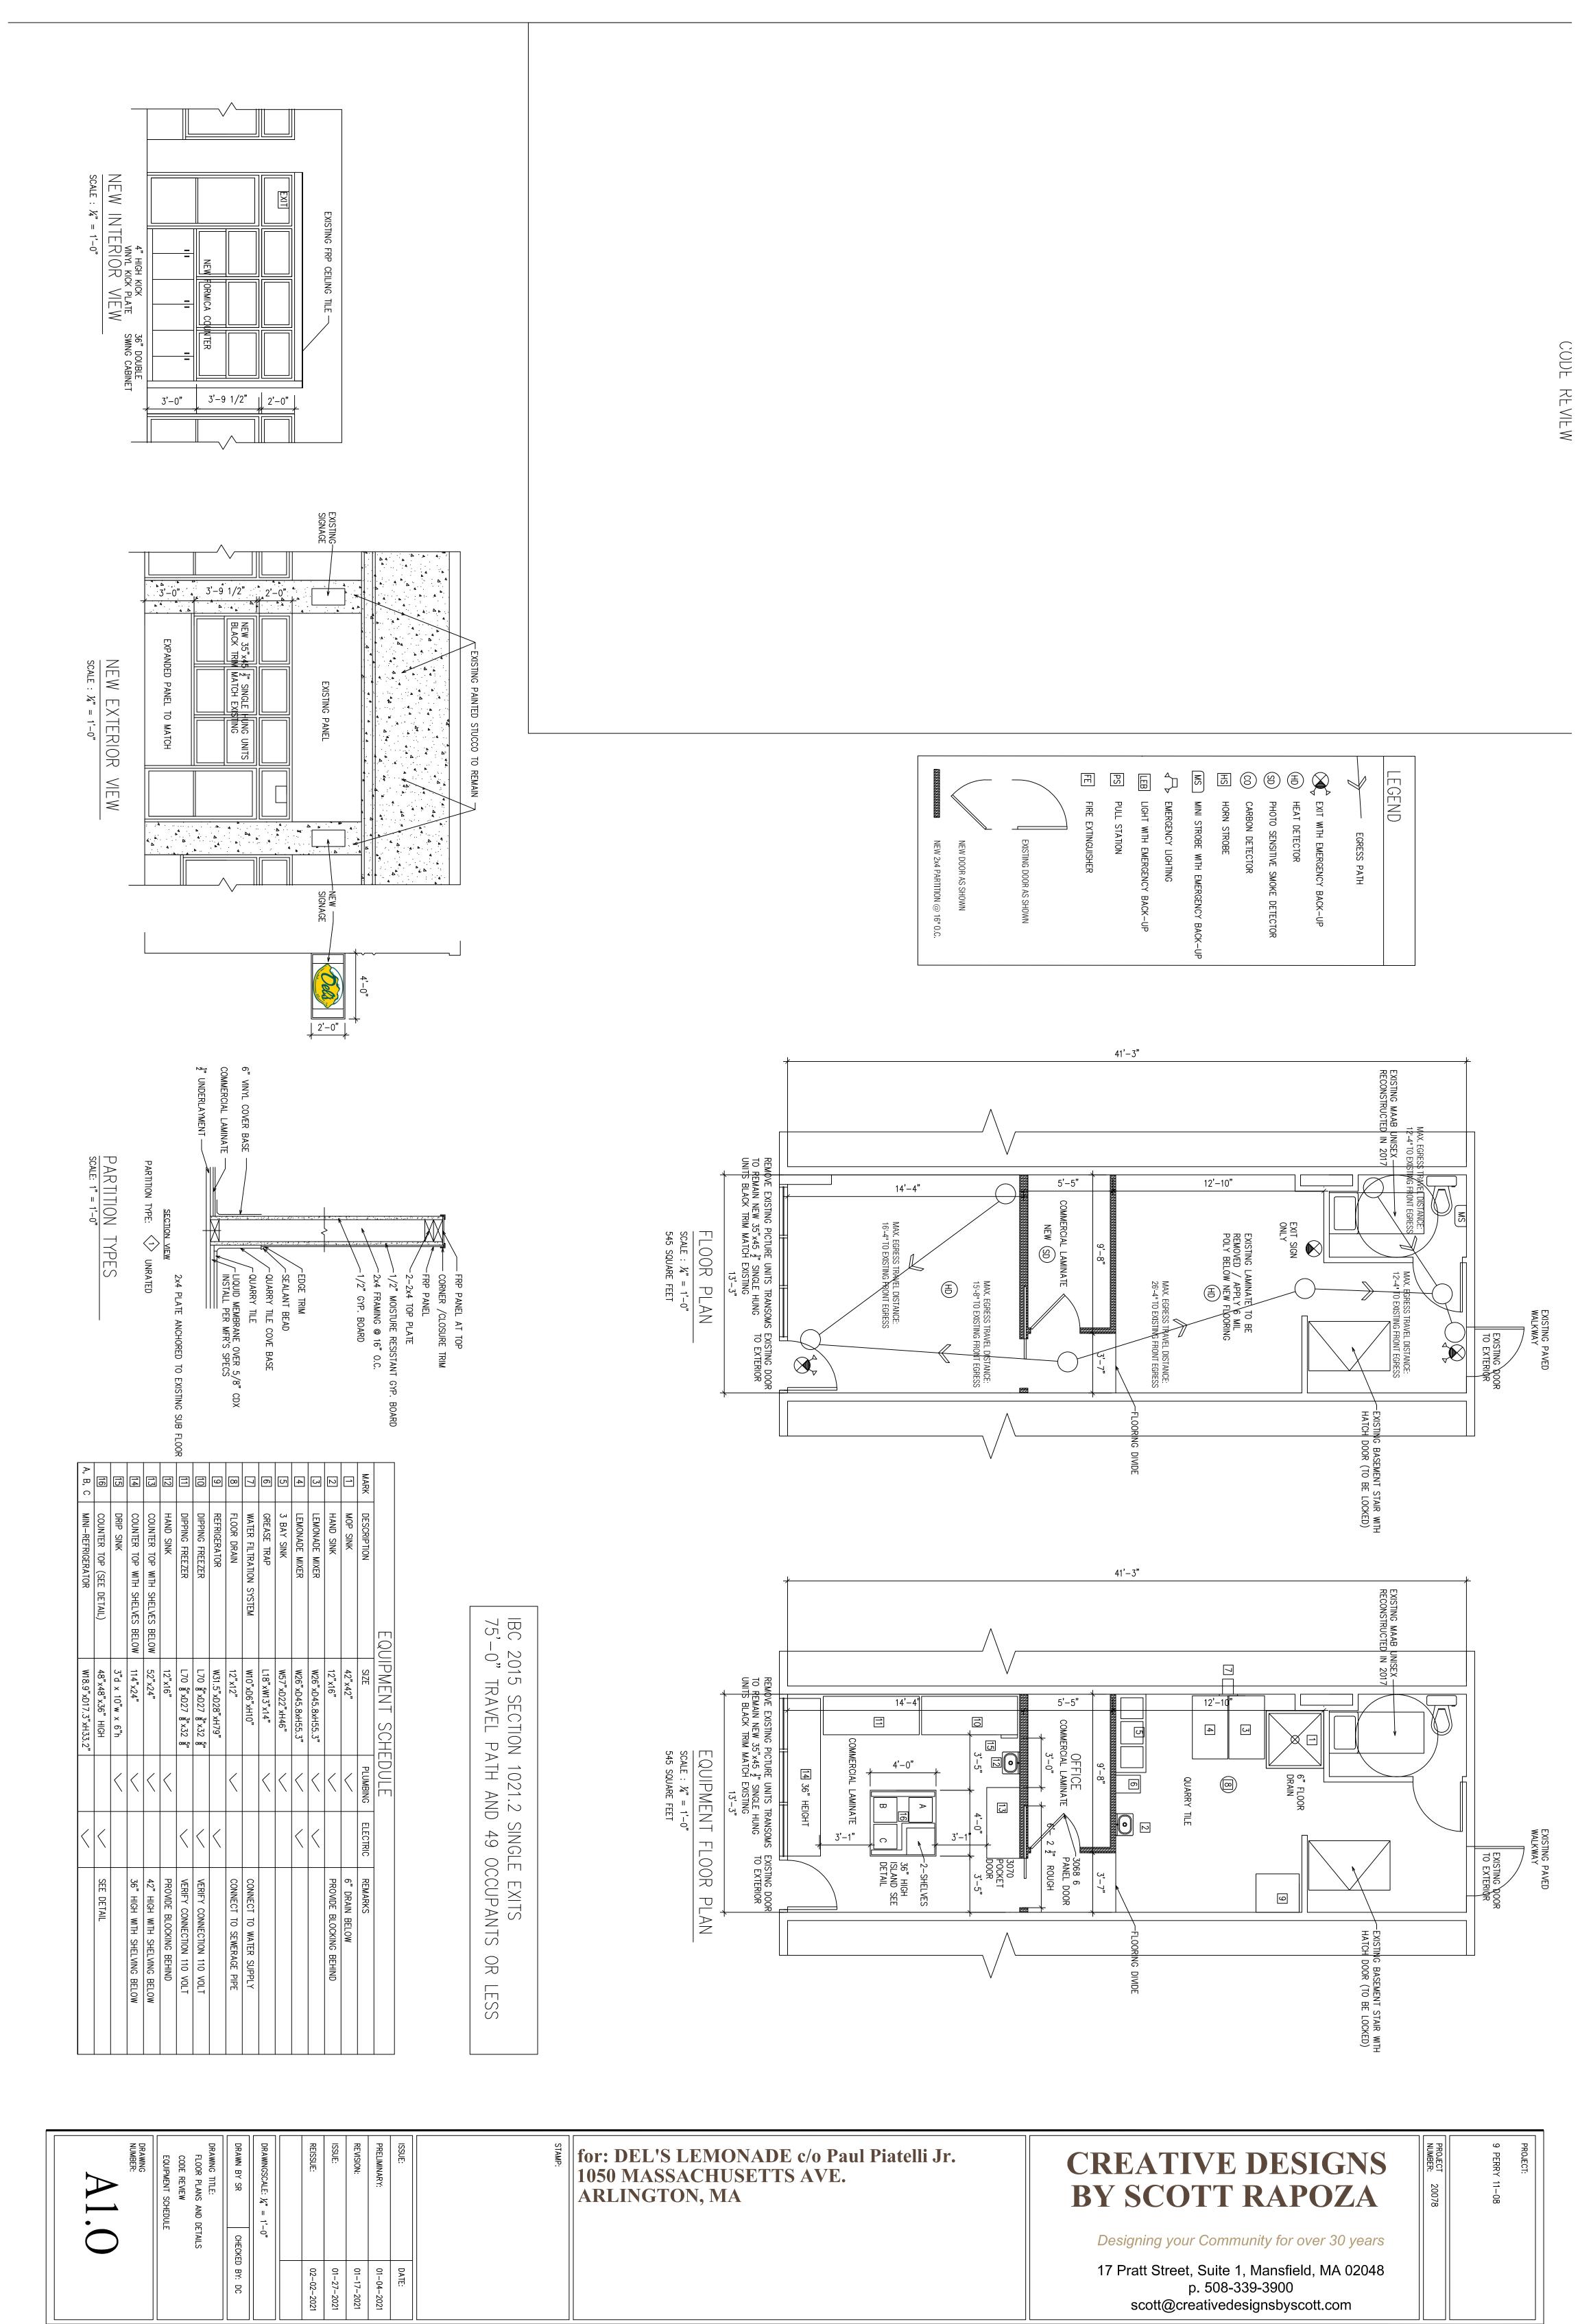

# Façade and Signage Plan

## Façade:

The building will keep its existing structure. The windows will be replaced to allow for customers to takeout all orders. Customers will not be allowed inside the building.

#### Signage:

Pictured below is a street view of 1036-1062 Mass Ave. There are existing signage boxes that measure 42"X24". The signs are acrylic based and are illuminated by an electrical box.

#### Plan:

The proposed plan would be to display our logo shown below. Color's including: Green, White, and Yellow.

# Additional Signage:

White vinyl lettering will be used on the transom windows and the entrance door. These letterings will highlight menu offerings and store information.

Transom Windows: There are 4 transom windows that will display menu offerings that include "Ice Cream", "Frozen Lemonade", "Hot Dog" and "Soft-Pretzel"

Entrance Door: The door will provide our operating hours and contact information.

\*\*Please see layout plan for more details.

PAP Inc. DBA Del's Lemonade 1050 Mass Ave Arlington, MA 02474