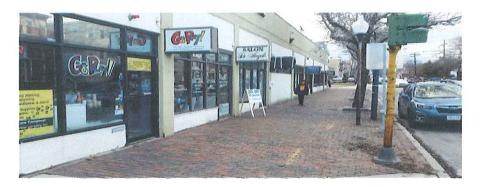

#### Signage:

Pictured below is a street view of 1036-1062 Mass Ave. There are existing signage boxes that measure 42"X24". The signs are acrylic based and are illuminated by an electrical box.