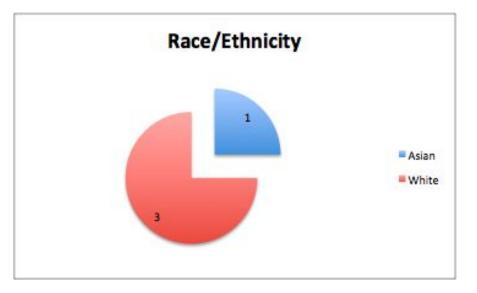

school

- 2014-15 45
- 2015-16 48
- 2016-17 36
- 2017-18 28
- 2018-19 10 ( 5 & 5) to date 1/10/19



#### OMS Offence Types 2017-2018

| Obscene Behavior            | 1  |
|-----------------------------|----|
| Other Non-Criminal Offenses | 9  |
| Theft                       | 1  |
| Threat/Intimidation         | 11 |
| Tobacco                     | 3  |
| Vandalism                   | 2  |

### Ottoson Middle School # of Suspensions 28



#### Ottoson Middle School # of Students Suspended 21



#### **Elementary School Comparison**

Elementary School 2016/2017

Elementary School 2017/2018

2 Suspensions2 Students Suspended2 Male

4 Suspensions4 Students Suspended4 Male



#### **Dallin Elementary School** # of Suspensions 4





#### Dallin Elementary School # of Students Suspended 4