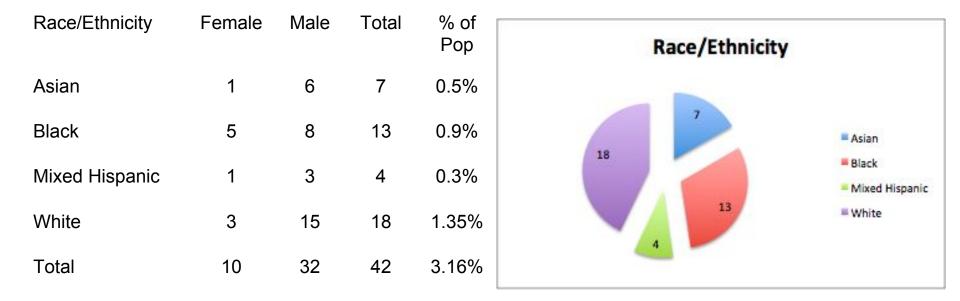

4  |
| Total                    | 81 |



## AHS Discipline Trends

Total suspensions - out of school

- 2014-15 56
- 2015-16 53
- 2016-17 70
- 2017-18 49
- 2018-19 12 to date 10 1/10/19



#### AHS Offense Types 2017-2018 OSS & ER

| Drugs Excluding Alcohol and Tobacco | 15 |
|-------------------------------------|----|
| Harassment, Nonsexual               | 1  |
| Obscene Behavior                    | 1  |
| Other Criminal Offenses             | 4  |
| Other Non-Criminal Offenses         | 9  |
| Theft                               | 1  |
| Threat/Intimidation                 | 3  |
| Vandalism                           | 14 |
| Weapons Possession                  | 1  |

#### Arlington High School # of Suspensions 49 2017-2018



#### Arlington High School # of Students Suspended 42



### MS Discipline Trends - Gibbs & Ottoson

Total suspensions - out of school

- 2014-15 45
- 2015-16 48
- 2016-17 36
- 2017-18 28
- 2018-19 10 ( 5 & 5) to date 1/10/19



#### OMS Offence Types 2017-2018

| Obscene Behavior            | 1  |
|-----------------------------|----|
| Other Non-Criminal Offenses | 9  |
| Theft                       | 1  |
| Threat/Intimidation         | 11 |
| Tobacco                     | 3  |
| Vandalism                   | 2  |

### Ottoson Middle School # of Suspensions 28



#### Ottoson Middle School # of Students Suspended 21



#### **Elementary School Comparison**

Elementary School 2016/2017

Elementary School 2017/2018

2 Suspensions2 Students Suspended2 Male

4 Suspensions4 Students Suspended4 Male



#### **Dallin Elementary School** # of Suspen