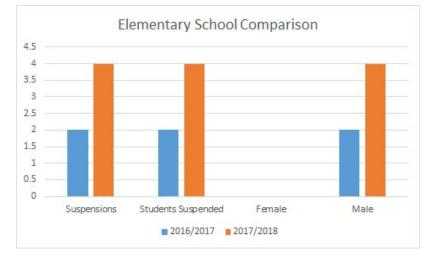

#### **Elementary School Comparison**

Elementary School 2016/2017

Elementary School 2017/2018

2 Suspensions2 Students Suspended2 Male

4 Suspensions4 Students Suspended4 Male