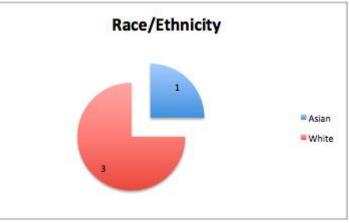

scipline Trends - Gibbs & Ottoson

Total suspensions - out of school

- 2014-15 45
- 2015-16 48
- 2016-17 36
- 2017-18 28
- 2018-19 10 ( 5 & 5) to date 1/10/19



#### OMS Offence Types 2017-2018

| Obscene Behavior            | 1  |
|-----------------------------|----|
| Other Non-Criminal Offenses | 9  |
| Theft                       | 1  |
| Threat/Intimidation         | 11 |
| Tobacco                     | 3  |
| Vandalism                   | 2  |

### Ottoson Middle School # of Suspensions 28



#### Ottoson Middle School # of Students Suspended 21



#### **Elementary School Comparison**

Elementary School 2016/2017

Elementary School 2017/2018

2 Suspensions2 Students Suspended2 Male

4 Suspensions4 Students Suspended4 Male



#### **Dallin Elementary School** # of Suspensions 4





#### Dallin Elementary School # of Students Suspended 4