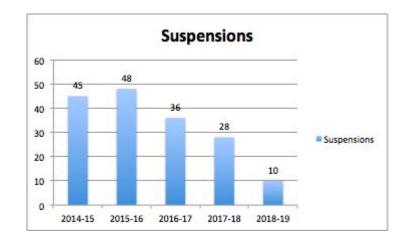

### MS Discipline Trends - Gibbs & Ottoson

Total suspensions - out of school

- 2014-15 45
- 2015-16 48
- 2016-17 36
- 2017-18 28
- 2018-19 10 ( 5 & 5) to date 1/10/19