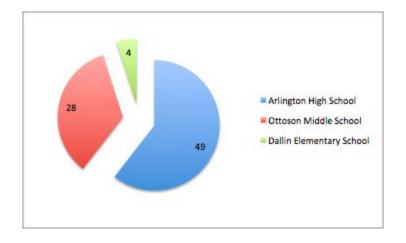

## District Summary Number of Suspensions 2017/2018

| Arlington High School    | 49 |
|--------------------------|----|
| Ottoson Middle School    | 28 |
| Dallin Elementary School | 4  |
| Total                    | 81 |