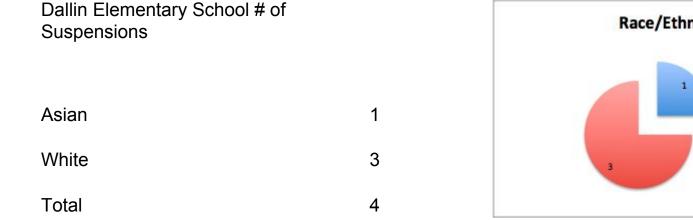

Discipline Trends - Gibbs & Ottoson

Total suspensions - out of school

- 2014-15 45
- 2015-16 48
- 2016-17 36
- 2017-18 28
- 2018-19 10 ( 5 & 5) to date 1/10/19



#### OMS Offence Types 2017-2018

| Obscene Behavior            | 1  |
|-----------------------------|----|
| Other Non-Criminal Offenses | 9  |
| Theft                       | 1  |
| Threat/Intimidation         | 11 |
| Tobacco                     | 3  |
| Vandalism                   | 2  |

### Ottoson Middle School # of Suspensions 28



#### Ottoson Middle School # of Students Suspended 21



#### **Elementary School Comparison**

Elementary School 2016/2017

Elementary School 2017/2018

2 Suspensions2 Students Suspended2 Male

4 Suspensions4 Students Suspended4 Male



#### **Dallin Elementary School** # of Suspensions 4





#### Dallin Elementary School # of Students Suspended 4