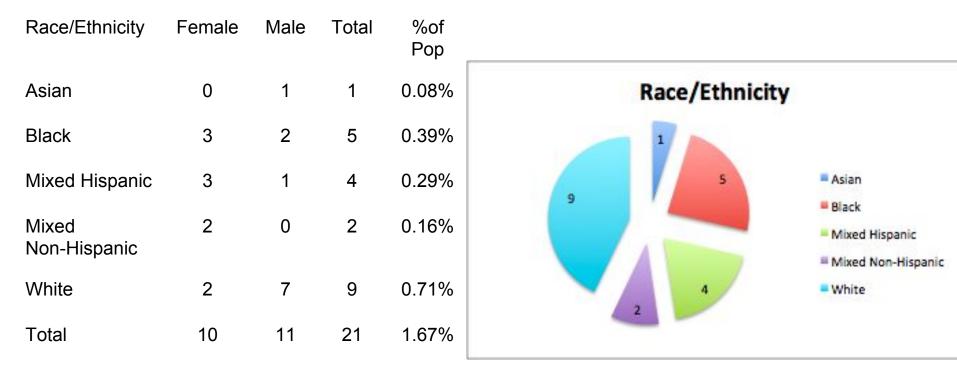

| 3  |
| Vandalism                           | 14 |
| Weapons Possession                  | 1  |

#### Arlington High School # of Suspensions 49 2017-2018



#### Arlington High School # of Students Suspended 42



### MS Discipline Trends - Gibbs & Ottoson

Total suspensions - out of school

- 2014-15 45
- 2015-16 48
- 2016-17 36
- 2017-18 28
- 2018-19 10 ( 5 & 5) to date 1/10/19



#### OMS Offence Types 2017-2018

| Obscene Behavior            | 1  |
|-----------------------------|----|
| Other Non-Criminal Offenses | 9  |
| Theft                       | 1  |
| Threat/Intimidation         | 11 |
| Tobacco                     | 3  |
| Vandalism                   | 2  |

### Ottoson Middle School # of Suspensions 28



#### Ottoson Middle School # of Students Suspended 21



#### **Elementary School Comparison**

Elementary School 2016/2017

Elementary School 2017/2018

2 Suspensions2 Students Suspended2 Male

4 Suspensions4 Students Suspended4 Male



#### **Dallin Elementary School** # of Suspensions 4





#### Dallin Elementary School # of Students Suspended 4