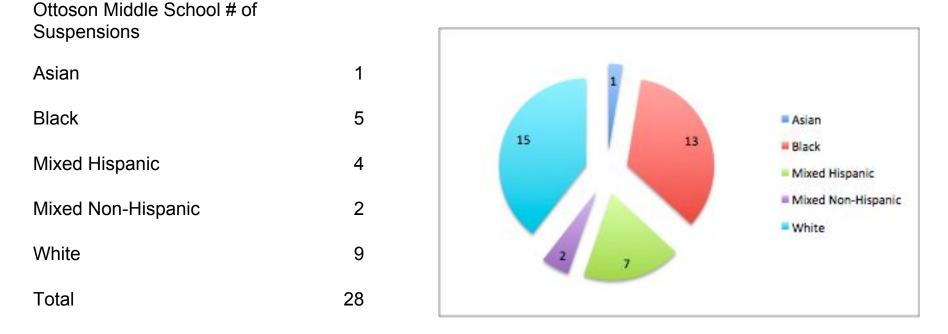

| 1  |
| Threat/Intimidation                 | 3  |
| Vandalism                           | 14 |
| Weapons Possession                  | 1  |

#### Arlington High School # of Suspensions 49 2017-2018



#### Arlington High School # of Students Suspended 42



### MS Discipline Trends - Gibbs & Ottoson

Total suspensions - out of school

- 2014-15 45
- 2015-16 48
- 2016-17 36
- 2017-18 28
- 2018-19 10 ( 5 & 5) to date 1/10/19



#### OMS Offence Types 2017-2018

| Obscene Behavior            | 1  |
|-----------------------------|----|
| Other Non-Criminal Offenses | 9  |
| Theft                       | 1  |
| Threat/Intimidation         | 11 |
| Tobacco                     | 3  |
| Vandalism                   | 2  |

### Ottoson Middle School # of Suspensions 28



#### Ottoson Middle School # of Students Suspended 21



#### **Elementary School Comparison**

Elementary School 2016/2017

Elementary School 2017/2018

2 Suspensions2 Students Suspended2 Male

4 Suspensions4 Students Suspended4 Male



#### **Dallin Elementary School** # of Suspensions 4





#### Dallin Elementary School # of Students Suspended 4