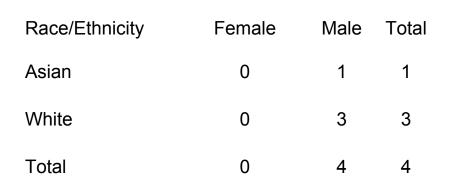

of school

- 2014-15 45
- 2015-16 48
- 2016-17 36
- 2017-18 28
- 2018-19 10 ( 5 & 5) to date 1/10/19



#### OMS Offence Types 2017-2018

| Obscene Behavior            | 1  |
|-----------------------------|----|
| Other Non-Criminal Offenses | 9  |
| Theft                       | 1  |
| Threat/Intimidation         | 11 |
| Tobacco                     | 3  |
| Vandalism                   | 2  |

### Ottoson Middle School # of Suspensions 28



#### Ottoson Middle School # of Students Suspended 21



#### **Elementary School Comparison**

Elementary School 2016/2017

Elementary School 2017/2018

2 Suspensions2 Students Suspended2 Male

4 Suspensions4 Students Suspended4 Male



#### **Dallin Elementary School** # of Suspensions 4





#### Dallin Elementary School # of Students Suspended 4