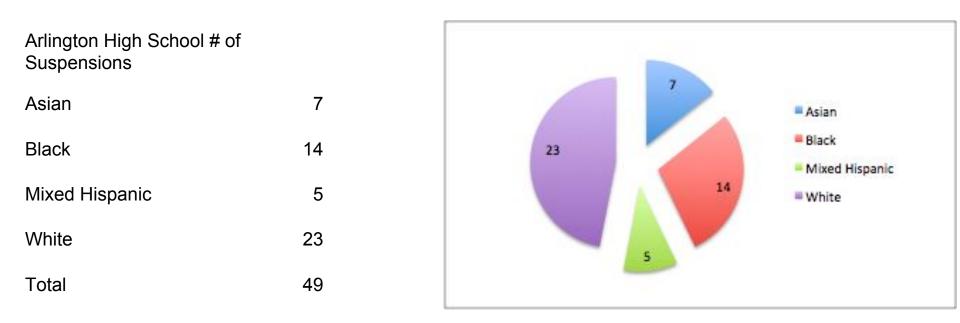

oson Middle School    | 28 |
| Dallin Elementary School | 4  |
| Total                    | 81 |



## AHS Discipline Trends

Total suspensions - out of school

- 2014-15 56
- 2015-16 53
- 2016-17 70
- 2017-18 49
- 2018-19 12 to date 10 1/10/19



#### AHS Offense Types 2017-2018 OSS & ER

| Drugs Excluding Alcohol and Tobacco | 15 |
|-------------------------------------|----|
| Harassment, Nonsexual               | 1  |
| Obscene Behavior                    | 1  |
| Other Criminal Offenses             | 4  |
| Other Non-Criminal Offenses         | 9  |
| Theft                               | 1  |
| Threat/Intimidation                 | 3  |
| Vandalism                           | 14 |
| Weapons Possession                  | 1  |

#### Arlington High School # of Suspensions 49 2017-2018



#### Arlington High School # of Students Suspended 42



### MS Discipline Trends - Gibbs & Ottoson

Total suspensions - out of school

- 2014-15 45
- 2015-16 48
- 2016-17 36
- 2017-18 28
- 2018-19 10 ( 5 & 5) to date 1/10/19



#### OMS Offence Types 2017-2018

| Obscene Behavior            | 1  |
|-----------------------------|----|
| Other Non-Criminal Offenses | 9  |
| Theft                       | 1  |
| Threat/Intimidation         | 11 |
| Tobacco                     | 3  |
| Vandalism                   | 2  |

### Ottoson Middle School # of Suspensions 28



#### Ottoson Middle School # of Students Suspended 21



#### **Elementary School Comparison**

Elementary School 2016/2017

Elementary School 2017/2018

2 Suspensions2 Students Suspended2 Male

4 Suspensions4 Students Suspend