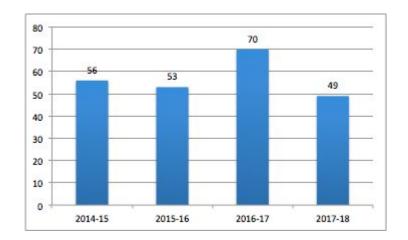

## AHS Discipline Trends

Total suspensions - out of school

- 2014-15 56
- 2015-16 53
- 2016-17 70
- 2017-18 49
- 2018-19 12 to date 10 1/10/19