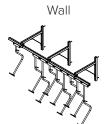

## High Efficiency

The Bike File is our most space efficient u-lock compatible product. Sturdy sliding hangers allow nine bikes to be securely stored in an eight-foot section while allowing for easy loading and unloading of bikes.





#### **FINISH OPTIONS**

Galvanized



### **MOUNT OPTIONS**

Ceiling





Floor



## Submittal Sheet





Trolleys allow you to push neighboring bikes apart when hanging or removing a bike



A double-sided option is available



www.dero.com

1-888-337-6729

# Setbacks

(Standard Length) 36" aisle 50

96"

Bike Files may be lined up end to end to fill the available space. A 36" aisle should be left between the ends of bikes in racks facing one another.