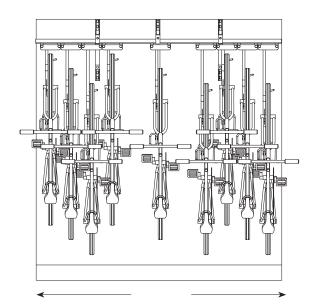

## Submittal Sheet

Trolleys allow you to push neighboring bikes apart when hanging or removing a bike

A double-sided option is available

www.dero.com

1-888-337-6729

# Setbacks

(Standard Length) 36" aisle 50

96"

Bike Files may be lined up end to end to fill the available space. A 36" aisle should be left between the ends of bikes in racks facing one another.