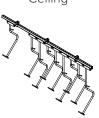

## High Efficiency

The Bike File is our most space efficient u-lock compatible product. Sturdy sliding hangers allow nine bikes to be securely stored in an eight-foot section while allowing for easy loading and unloading of bikes.





#### **FINISH OPTIONS**

Galvanized



### **MOUNT OPTIONS**

Ceiling





Floor



## Submittal Sheet





Trolleys allow you to push neighboring bikes apart when hanging or removing a bike



A double-sided option is available



www.dero.com

1-888-337-6729

# Setbacks

(Standard Length) 36" aisle 50

96"

Bike Files may be lined up end to end to fill the available space. A 36" aisle should be left between the ends of bikes in racks facing one another.