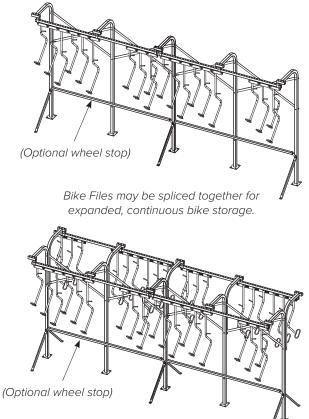

## High Efficiency

The Bike File is our most space efficient u-lock compatible product. Sturdy sliding hangers allow nine bikes to be securely stored in an eight-foot section while allowing for easy loading and unloading of bikes.

## Submittal Sheet

Trolleys allow you to push neighboring bikes apart when hanging or removing a bike

A double-sided option is available

www.dero.com

1-888-337-6729

# Setbacks

(Standard Length) 36" aisle 50

96"

Bike Files may be lined up end to end to fill the available space. A 36" aisle should be left between the ends of bikes in racks facing one another.