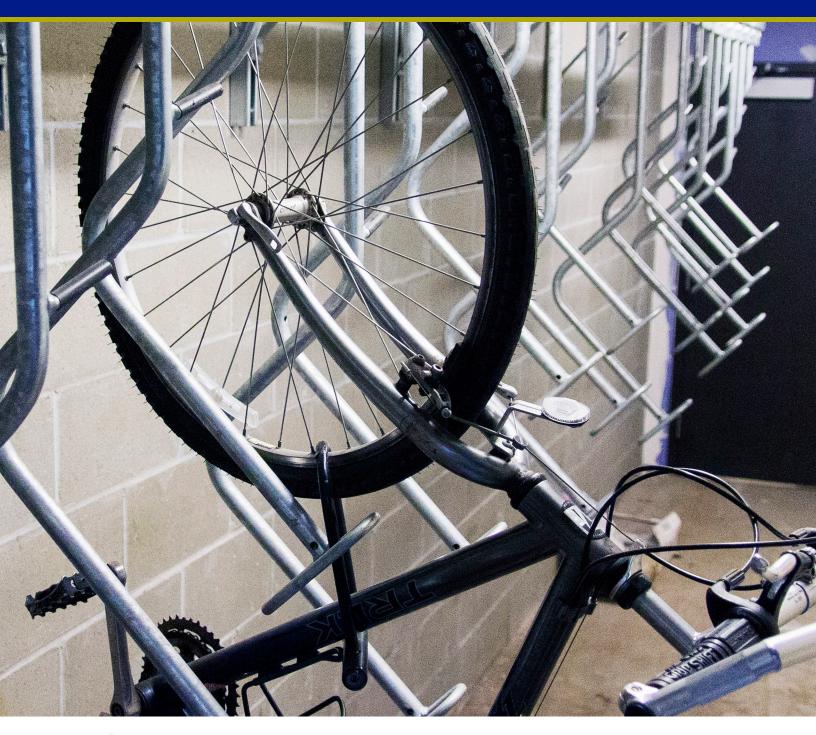

## High Efficiency

The Bike File is our most space efficient u-lock compatible product. Sturdy sliding hangers allow nine bikes to be securely stored in an eight-foot section while allowing for easy loading and unloading of bikes.

## Submittal Sheet

Trolleys allow you to push neighboring bikes apart when hanging or removing a bike

A double-sided option is available

www.dero.com

1-888-337-6729