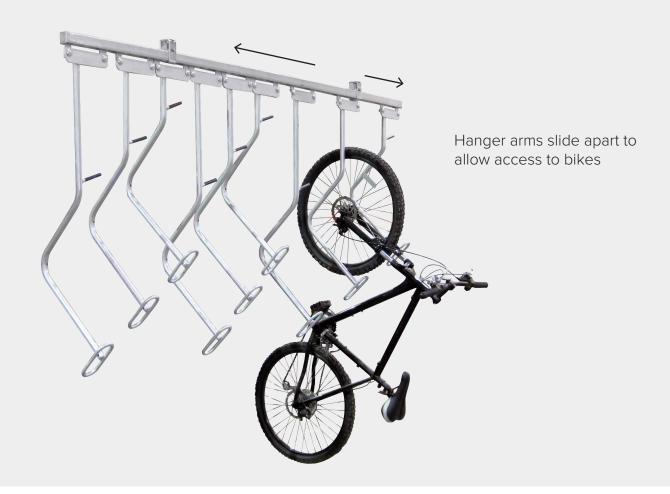

## Submittal Sheet

Trolleys allow you to push neighboring bikes apart when hanging or removing a bike

A double-sided option is available

www.dero.com

1-888-337-6729