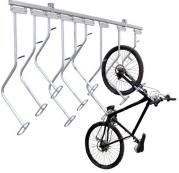

## High Efficiency

The Bike File is our most space efficient u-lock compatible product. Sturdy sliding hangers allow nine bikes to be securely stored in an eight-foot section while allowing for easy loading and unloading of bikes.

### **MOUNT OPTIONS**

Ceiling

Floor