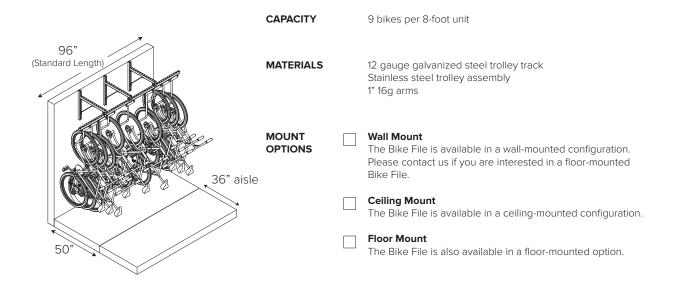

## High Efficiency

The Bike File is our most space efficient u-lock compatible product. Sturdy sliding hangers allow nine bikes to be securely stored in an eight-foot section while allowing for easy loading and unloading of bikes.

# Setbacks

(Standard Length) 36" aisle 50

96"

Bike Files may be lined up end to end to fill the available space. A 36" aisle should be left between the ends of bikes in racks facing one another.