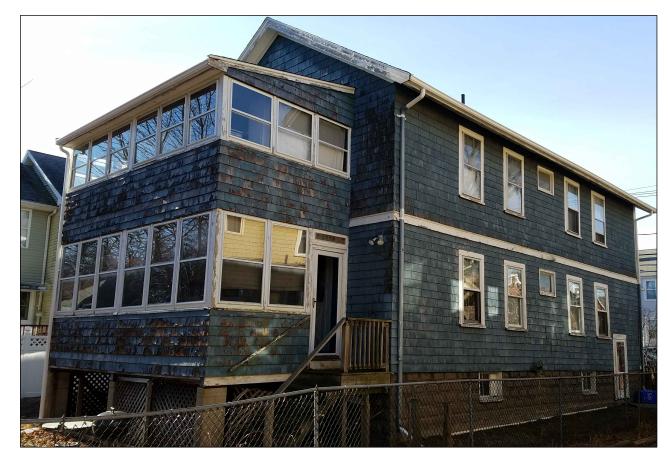

## EXISTING PHOTOS

4

SOUTH ELEVATION

WEST ELEVATION

EAST ELEVATION

NORTH ELEVATION

GOLDSHLAG RESIDENCE 68-70 MARGARET STREET ARLINGTON, MA 02474 FAITH BAUM ARCHITECTS 33 Hancock Street Lexington, MA 02420 781-674-9344 faithbaum@rcn.com CONSERVATION COMMISSION REVIEW DATE: 10.17.19

SCALE: AS NOTED

> EXISTING PHOTOS

> > 5