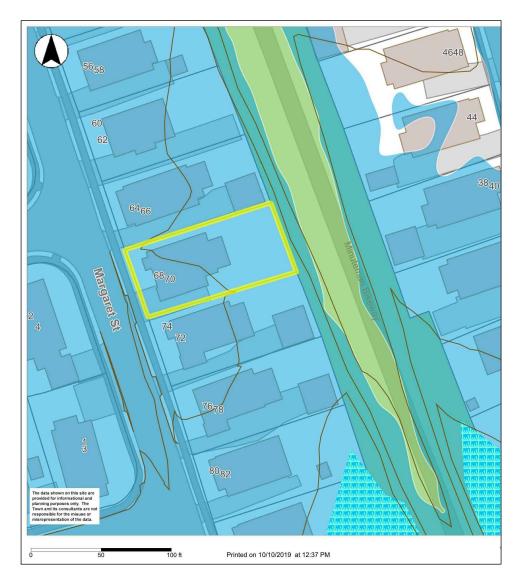

FLOOD PLAIN LOCATION MAP

## NOTES:

THE LOT FALLS ENITRELY WITHIN FEMA SPECIAL FLOOD HAZARD AREA /FLOOD ZONE AE.

PROPOSED PORCH AND FRONT ALTERATIONS ARE NOT INCLUDED IN THIS SUBMISSION.







| LAYOUT (REF) azard, Areas thit average thit average rolle Zone X Adue to evereZone D rd Zone X Hazard Zone Zone Zone Zone Zone Zone Zone Zone |                                                    | 3                                            |
|-------------------------------------------------------------------------------------------------------------------------------------------------------------------------------------------------------------------------------------------------------------------------------------------------------------------------------------------------------------------