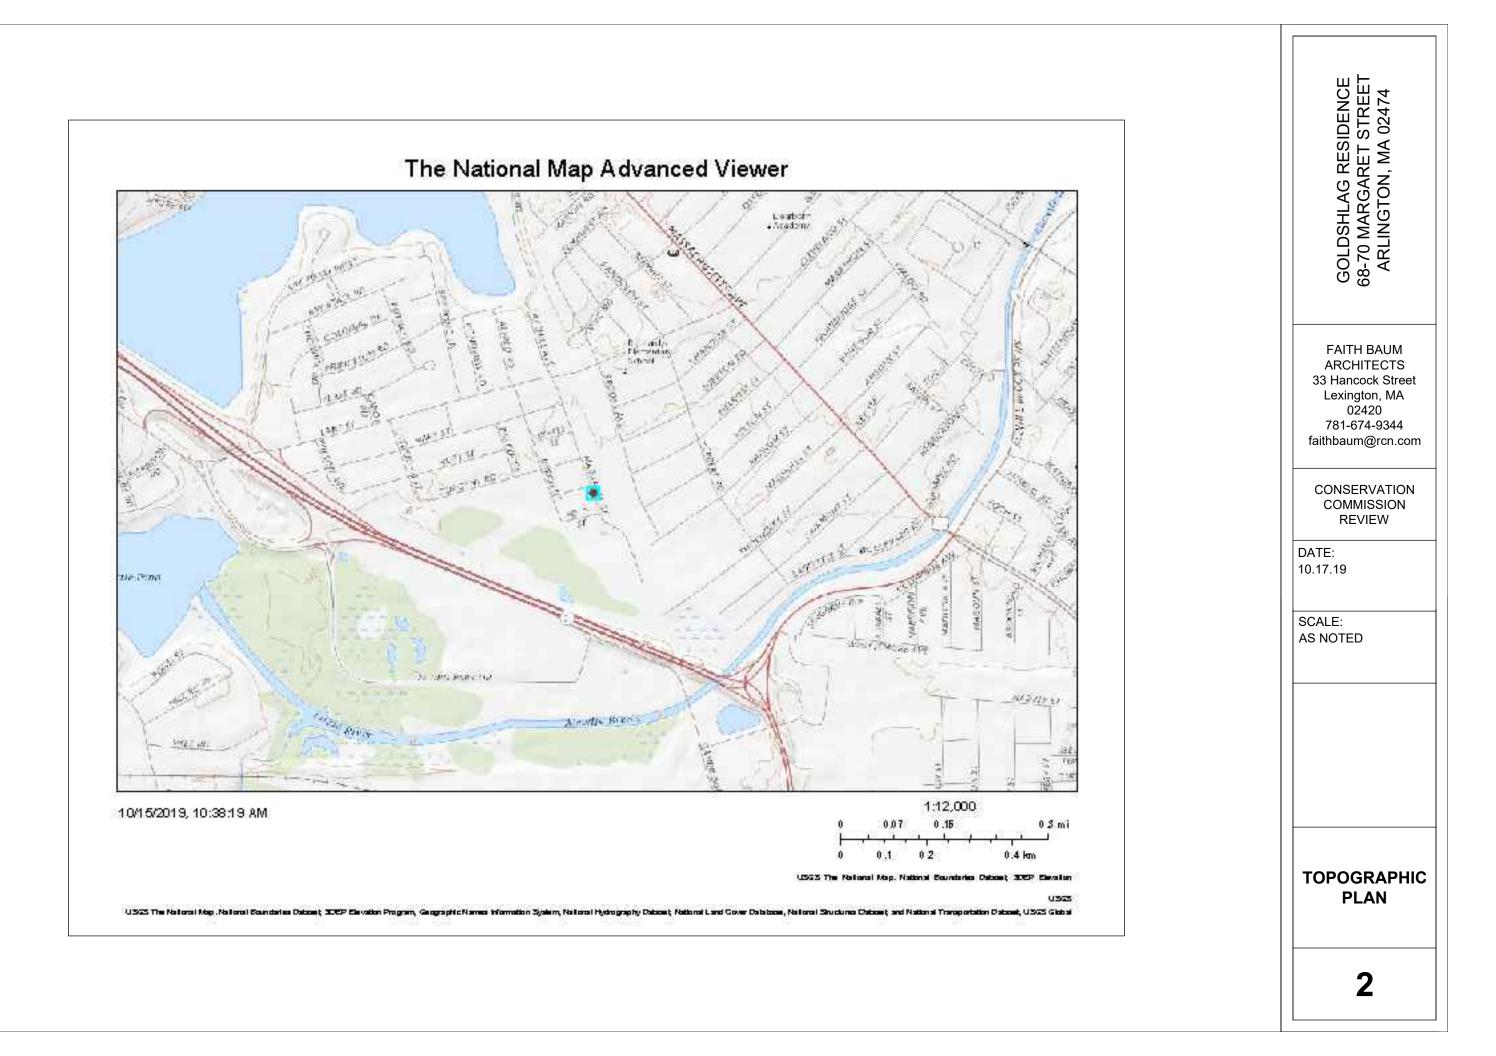

FLOOD PLAIN LOCATION MAP

## NOTES:

THE LOT FALLS ENITRELY WITHIN FEMA SPECIAL FLOOD HAZARD AREA /FLOOD ZONE AE.

PROPOSED PORCH AND FRONT ALTERATIONS ARE NOT INCLUDED IN THIS SUBMISSION.







| LAYOUT (REF) azard, Areas thit average thit average rolle Zone X Adue to evereZone D rd Zone X Hazard Zone Zone Zone Zone Zone Zone Zone Zone |                                                    | 3                                            |
|---------------------------------------------------------------------------------------------------------------------------------------------------------------------------------------------------------------------------------------------------------------------------------------------------------------------------------------------------------------------------------------------------------------------------------------------------------------------------------------------------------------------------------------------------------------------