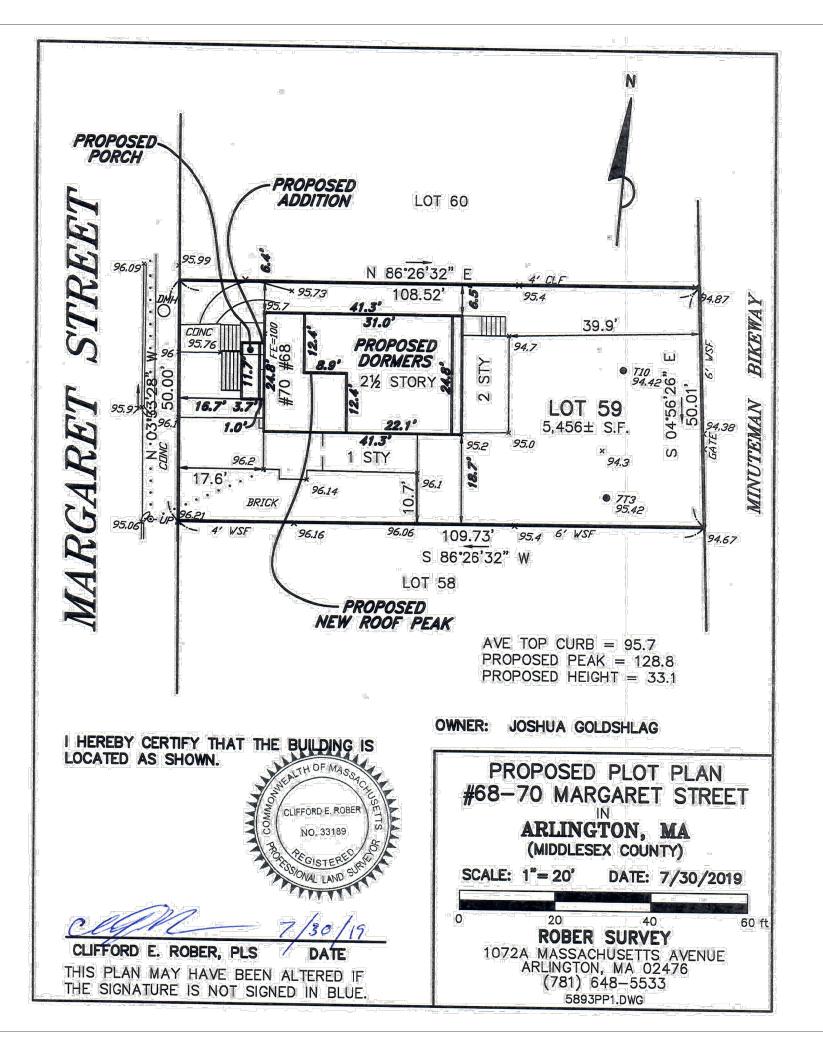

## NOTES:

THE LOT FALLS ENITRELY WITHIN FEMA SPECIAL FLOOD HAZARD AREA /FLOOD ZONE AE.

PROPOSED PORCH AND FRONT ALTERATIONS ARE NOT INCLUDED IN THIS SUBMISSION.

| LAYOUT (REF) azard, Areas thit average thit average rolle Zone X Adue to evereZone D rd Zone X Hazard Zone Zone Zone Zone Zone Zone Zone Zone |                                                    | 3                                            |
|-----------------------------------------------------------------------------------------------------------------------------------------------------------------------------------------------------------------------------------------------------------------------------------------------------------------------------------------------------------------------------------------------------------------------------------------------------------------------------------------------------------------------------------------------------------------------------------------------------------------------------------------------------------------------------------------------------------------------------------------------------------------------------------------------------------------------------------------------------------------------------------------------------------------------------------------------------------------------------------------------------------------------------------------------------------------------------------------------------------------------------------------------------------------------------------------------------------------------------------------------------------------------------------------------------------------------------------------------------------------------------------------------------------------------------------------------------------------------------------------------------------------------------------------------|----------------------------------------------------|----------------------------------------------|
| a mile Zone X         k due to         eveeZone D         rd Zone X         Hazard Zone D         Hazard Zone D         wer         al Chance         rE)         U         DATE:         10.17.19         SCALE:         AS NOTED         of         e s map send         e and                                                                                                                                                                                                                                                                                                                                                                                                                                                                                                                                                                                                                                                                                                                                                                                                                                                                                                                                                                                                                                                                                                                                                                                                                                                              | labels,<br>fiers,<br>ges for                       |                                              |
| e mile Zone X         k due to         eveeZone D         rd Zone X         Hazard Zone D         wwer         al Chance         F)         CONSERVATION         COMMISSION         rE)         DATE:         10.17.19         SCALE:         AS NOTED                                                                                                                                                                                                                                                                                                                                                                                                                                                                                                                                                                                                                                                                                                                                                                                                                                                                                                                                                                                                                                                                                                                                                                                                                                                                                        | s map<br>es not<br>e and                           |                                              |
| e mile Zone X<br>k due to<br>.eveeZone D<br>rd Zone X<br>Hazard Zone D<br>al Chance<br>E)<br>FAITH BAUM<br>ARCHITECTS<br>33 Hancock Street<br>Lexington, MA<br>02420<br>781-674-9344<br>faithbaum@rcn.com<br>CONSERVATION<br>COMMISSION<br>REVIEW<br>DATE:<br>10.17.19<br>SCALE:                                                                                                                                                                                                                                                                                                                                                                                                                                                                                                                                                                                                                                                                                                                                                                                                                                                                                                                                                                                                                                                                                                                                                                                                                                                              | not represent                                      |                                              |
| e mile Zone X<br>k due to<br>.eveeZone D<br>rd Zone X<br>Hazard Zone D<br>al Chance<br>E)<br>FAITH BAUM<br>ARCHITECTS<br>33 Hancock Street<br>Lexington, MA<br>02420<br>781-674-9344<br>faithbaum@rcn.com<br>CONSERVATION<br>COMMISSION<br>REVIEW<br>DATE:                                                                                                                                                                                                                                                                                                                                                                                                                                                                                                                                                                                                                                                                                                                                                                                                                                                                                                                                                                                                                                                                                                                                                                                                                                                                                    | Ü                                                  |                                              |
| e mile Zone X<br>k due to<br>.eveeZone D<br>rd Zone X<br>Hazard Zone D<br>al Chance<br>e mile Zone X<br>FAITH BAUM<br>ARCHITECTS<br>33 Hancock Street<br>Lexington, MA<br>02420<br>781-674-9344<br>faithbaum@rcn.com<br>CONSERVATION<br>COMMISSION                                                                                                                                                                                                                                                                                                                                                                                                                                                                                                                                                                                                                                                                                                                                                                                                                                                                                                                                                                                                                                                                                                                                                                                                                                                                                            | E)                                                 | DATE:                                        |
| e mile Zone X<br>k due to<br>.eveeZone D<br>rd Zone X<br>Hazard Zone D<br>k due to<br>FAITH BAUM<br>ARCHITECTS<br>33 Hancock Street<br>Lexington, MA<br>02420<br>781-674-9344                                                                                                                                                                                                                                                                                                                                                                                                                                                                                                                                                                                                                                                                                                                                                                                                                                                                                                                                                                                                                                                                                                                                                                                                                                                                                                                                                                 |                                                    | COMMISSION                                   |
| e mile Zone X<br>k due to<br>.eveeZone D<br>rd Zone X<br>ARCHITECTS<br>33 Hancock Street                                                                                                                                                                                                                                                                                                                                                                                                                                                                                                                                                                                                                                                                                                                                                                                                                                                                                                                                                                                                                                                                                                                                                                                                                                                                                                                                                                                                                                                      |                                                    | 02420<br>781-674-9344                        |
| e mile Zone X                                                                                                                                                                                                                                                                                                                                                                                                                                                                                                                                                                                                                                                                                                                                                                                                                                                                                                                                                                                                                                                                                                                                                                                                                                                                                                                                                                                                                                                                                                                                 |                                                    | ARCHITECTS<br>33 Hancock Street              |
|                                                                                                                                                                                                                                                                                                                                                                                                                                                                                                                                                                                                                                                                                                                                                                                                                                                                                                                                                                                                                                                                                                                                                                                                                                                                                                                                                                                                                                                                                                                                               |                                                    |                                              |
| G RESIDENCE<br>SARET STREET<br>ON, MA 02474                                                                                                                                                                                                                                                                                                                                                                                                                                                                                                                                                                                                                                                                                                                                                                                                                                                                                                                                                                                                                                                                                                                                                                                                                                                                                                                                                                                                                                                                                                   | , AR<br>azard, Areas<br>th average<br>ith drainage | GOLDSHLA<br>68-70 MARC<br>ARLINGT            |
|                                                                                                                                                                                                                                                                                                                                                                                                                                                                                                                                                                                                                                                                                                                                                                                                                                                                                                                                                                                                                                                                                                                                                                                                                                                                                                                                                                                                                                                                                                                                               |                                                    | AG RESIDENCE<br>GARET STREET<br>ON, MA 02474 |