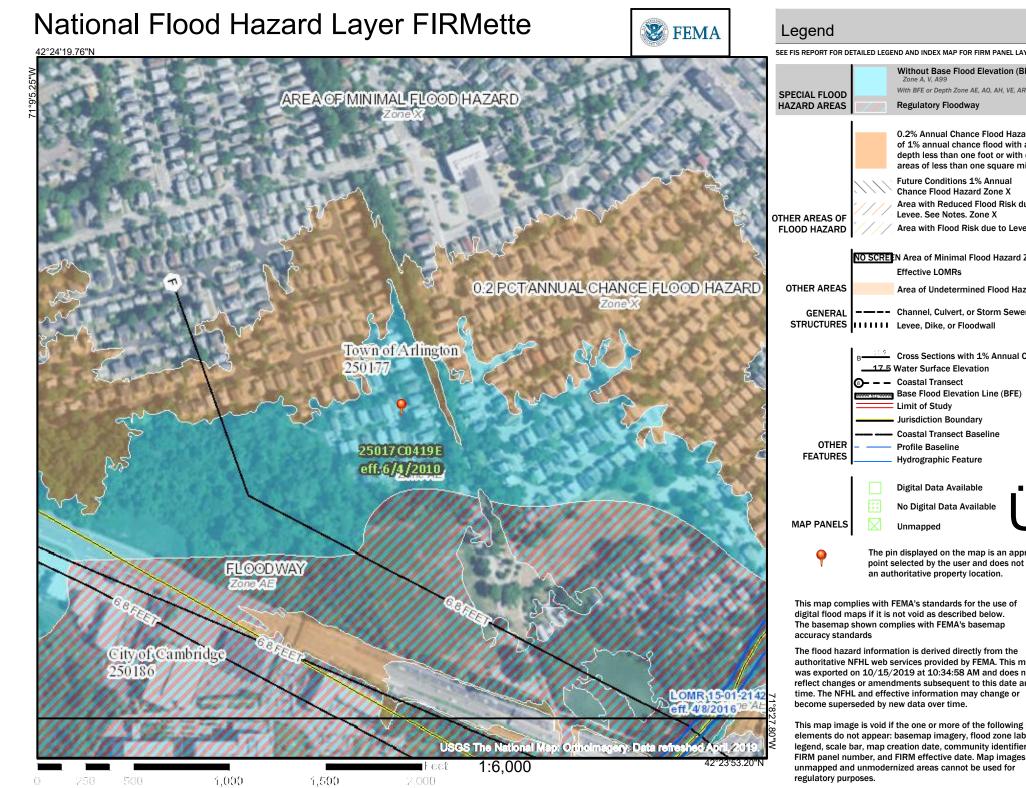

FLOOD PLAIN LOCATION MAP

## NOTES:

THE LOT FALLS ENITRELY WITHIN FEMA SPECIAL FLOOD HAZARD AREA /FLOOD ZONE AE.

PROPOSED PORCH AND FRONT ALTERATIONS ARE NOT INCLUDED IN THIS SUBMISSION.

| LAYOUT (REF) azard, Areas thit average thit average rolle Zone X Adue to evereZone D rd Zone X Hazard Zone Zone Zone Zone Zone Zone Zone Zone |                                                    | 3                                            |
|-----------------------------------------------------------------------------------------------------------------------------------------------------------------------------------------------------------------------------------------------------------------------------------------------------------------------------------------------------------------------------------------------------------------------------------------------------------------------------------------------------------------------------------------------------------------------------------------------------------------------------------------------------------------------------------------------------------------------------------------------------------------------------------------------------------------------------------------------------------------------------------------------------------------------------------------------------------------------------------------------------------------------------------------------------------------------------------------------------------------------------------------------------------------------------------------------------------------------------------------------------------------------------------------------------------------------------------------------------------------------------------------------------------------------------------------------------------------------------------------------------------------------------------------------|----------------------------------------------------|----------------------------------------------|
| a mile Zone X         k due to         eveeZone D         rd Zone X         Hazard Zone D         Hazard Zone D         wer         al Chance         rE)         U         DATE:         10.17.19         SCALE:         AS NOTED         of         e s map send         e and                                                                                                                                                                                                                                                                                                                                                                                                                                                                                                                                                                                                                                                                                                                                                                                                                                                                                                                                                                                                                                                                                                                                                                                                                                                              | labels,<br>fiers,<br>ges for                       |                                              |
| e mile Zone X         k due to         eveeZone D         rd Zone X         Hazard Zone D         wwer         al Chance         F)         CONSERVATION         COMMISSION         rE)         DATE:         10.17.19         SCALE:         AS NOTED                                                                                                                                                                                                                                                                                                                                                                                                                                                                                                                                                                                                                                                                                                                                                                                                                                                                                                                                                                                                                                                                                                                                                                                                                                                                                        | s map<br>es not<br>e and                           |                                              |
| e mile Zone X<br>k due to<br>.eveeZone D<br>rd Zone X<br>Hazard Zone D<br>al Chance<br>E)<br>FAITH BAUM<br>ARCHITECTS<br>33 Hancock Street<br>Lexington, MA<br>02420<br>781-674-9344<br>faithbaum@rcn.com<br>CONSERVATION<br>COMMISSION<br>REVIEW<br>DATE:<br>10.17.19<br>SCALE:                                                                                                                                                                                                                                                                                                                                                                                                                                                                                                                                                                                                                                                                                                                                                                                                                                                                                                                                                                                                                                                                                                                                                                                                                                                              | not represent                                      |                                              |
| e mile Zone X<br>k due to<br>.eveeZone D<br>rd Zone X<br>Hazard Zone D<br>al Chance<br>E)<br>FAITH BAUM<br>ARCHITECTS<br>33 Hancock Street<br>Lexington, MA<br>02420<br>781-674-9344<br>faithbaum@rcn.com<br>CONSERVATION<br>COMMISSION<br>REVIEW<br>DATE:                                                                                                                                                                                                                                                                                                                                                                                                                                                                                                                                                                                                                                                                                                                                                                                                                                                                                                                                                                                                                                                                                                                                                                                                                                                                                    | Ü                                                  |                                              |
| e mile Zone X<br>k due to<br>.eveeZone D<br>rd Zone X<br>Hazard Zone D<br>al Chance<br>e mile Zone X<br>FAITH BAUM<br>ARCHITECTS<br>33 Hancock Street<br>Lexington, MA<br>02420<br>781-674-9344<br>faithbaum@rcn.com<br>CONSERVATION<br>COMMISSION                                                                                                                                                                                                                                                                                                                                                                                                                                                                                                                                                                                                                                                                                                                                                                                                                                                                                                                                                                                                                                                                                                                                                                                                                                                                                            | E)                                                 | DATE:                                        |
| e mile Zone X<br>k due to<br>.eveeZone D<br>rd Zone X<br>Hazard Zone D<br>k due to<br>FAITH BAUM<br>ARCHITECTS<br>33 Hancock Street<br>Lexington, MA<br>02420<br>781-674-9344                                                                                                                                                                                                                                                                                                                                                                                                                                                                                                                                                                                                                                                                                                                                                                                                                                                                                                                                                                                                                                                                                                                                                                                                                                                                                                                                                                 |                                                    | COMMISSION                                   |
| e mile Zone X<br>k due to<br>.eveeZone D<br>rd Zone X<br>ARCHITECTS<br>33 Hancock Street                                                                                                                                                                                                                                                                                                                                                                                                                                                                                                                                                                                                                                                                                                                                                                                                                                                                                                                                                                                                                                                                                                                                                                                                                                                                                                                                                                                                                                                      |                                                    | 02420<br>781-674-9344                        |
| e mile Zone X                                                                                                                                                                                                                                                                                                                                                                                                                                                                                                                                                                                                                                                                                                                                                                                                                                                                                                                                                                                                                                                                                                                                                                                                                                                                                                                                                                                                                                                                                                                                 |                                                    | ARCHITECTS<br>33 Hancock Street              |
|                                                                                                                                                                                                                                                                                                                                                                                                                                                                                                                                                                                                                                                                                                                                                                                                                                                                                                                                                                                                                                                                                                                                                                                                                                                                                                                                                                                                                                                                                                                                               |                                                    |                                              |
| G RESIDENCE<br>SARET STREET<br>ON, MA 02474                                                                                                                                                                                                                                                                                                                                                                                                                                                                                                                                                                                                                                                                                                                                                                                                                                                                                                                                                                                                                                                                                                                                                                                                                                                                                                                                                                                                                                                                                                   | , AR<br>azard, Areas<br>th average<br>ith drainage | GOLDSHLA<br>68-70 MARC<br>ARLINGT            |
|                                                                                                                                                                                                                                                                                                                                                                                                                                                                                                                                                                                                                                                                                                                                                                                                                                                                                                                                                                                                                                                                                                                                                                                                                                                                                                                                                                                                                                                                                                                                               |                                                    | AG RESIDENCE<br>GARET STREET<br>ON, MA 02474 |