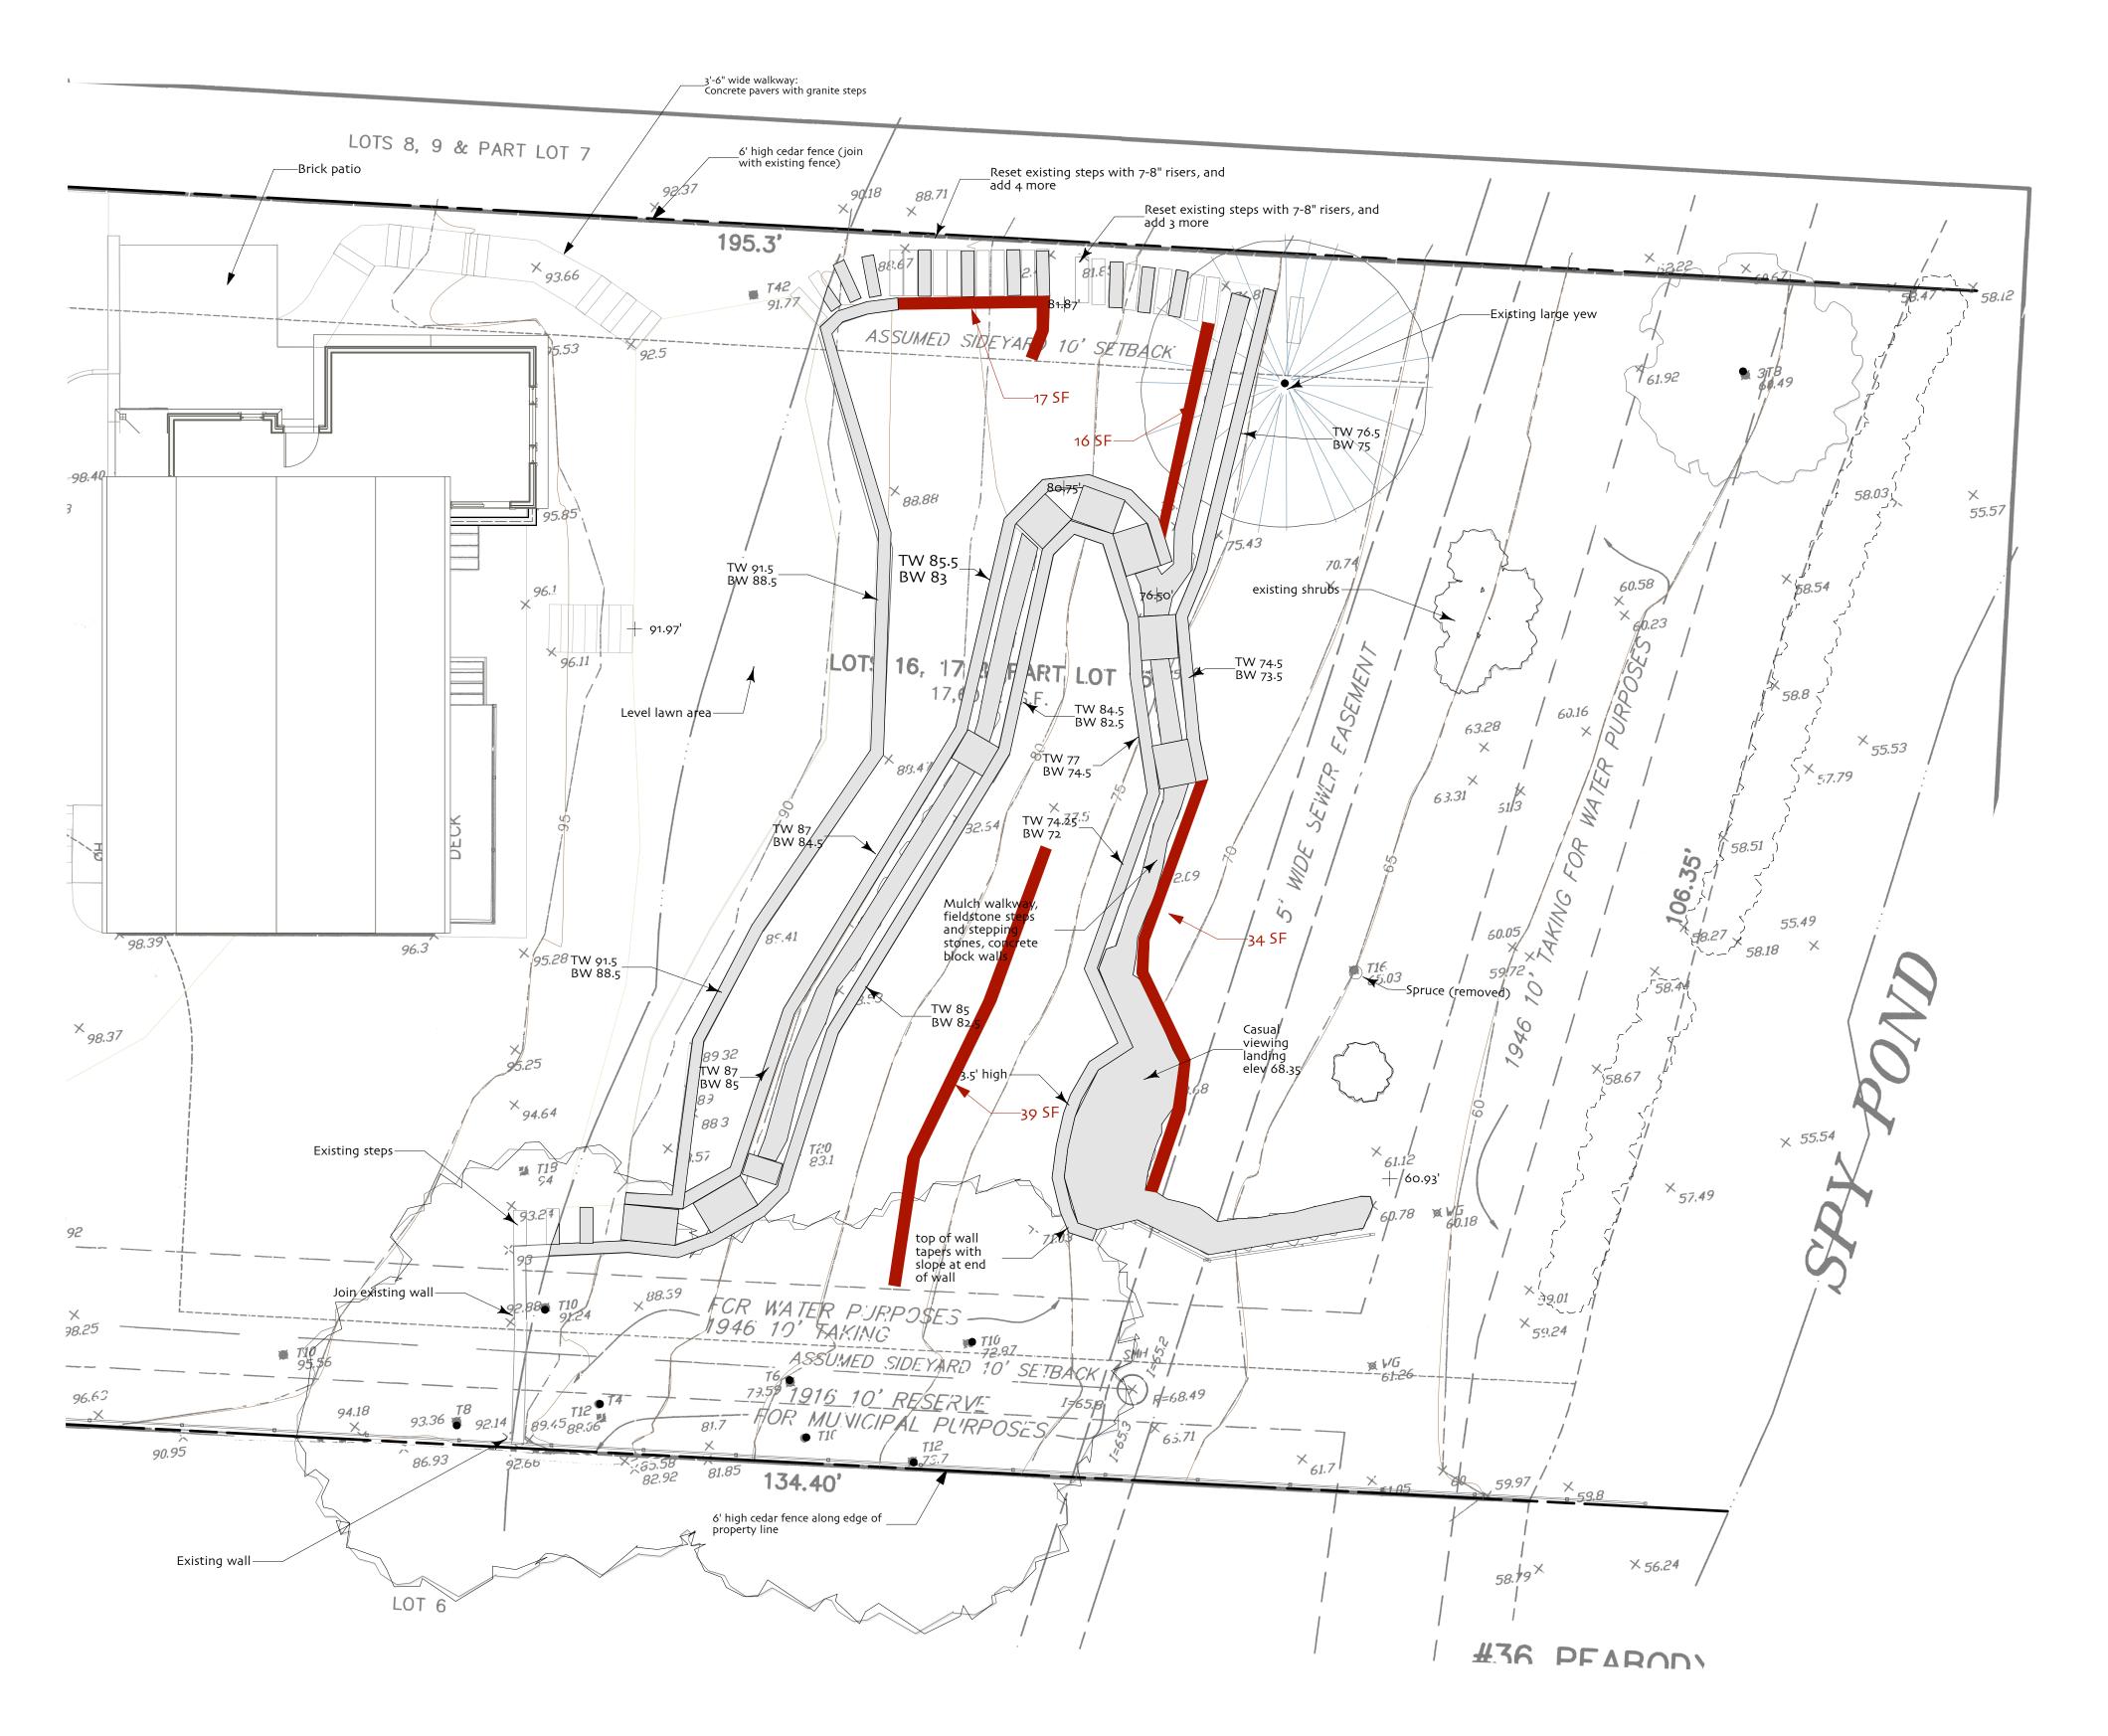

Hardscape Area: Walls 368.29 SF Steps 136.86 SF Stepping stones 346.44 Total Hardscape Area: 851.59

Additional Hardscape Area: Walls 106 SF

Notes:
Minimize disturbance during construction of walls.
Leave existing turf undisturbed wherever possible.
Cover disturbed areas with erosion control fabric.
Insert plants into holes cut in erosion control fabric or existing turf on all steep areas.

Scale: 1/8"=1'0"

REVISED 11/11/19: ADDITIONAL WALLS

Rue Sherwood Landscape Design, LLC 225 Argilla Rd Ipswich, MA 01938 www.ruesherwood.com ruesherwood@gmail.com 978-500-3131

Eliza Hatch & Ian Jessen 36 Peabody Rd Arlington, MA

Hardscape Area (Revised)