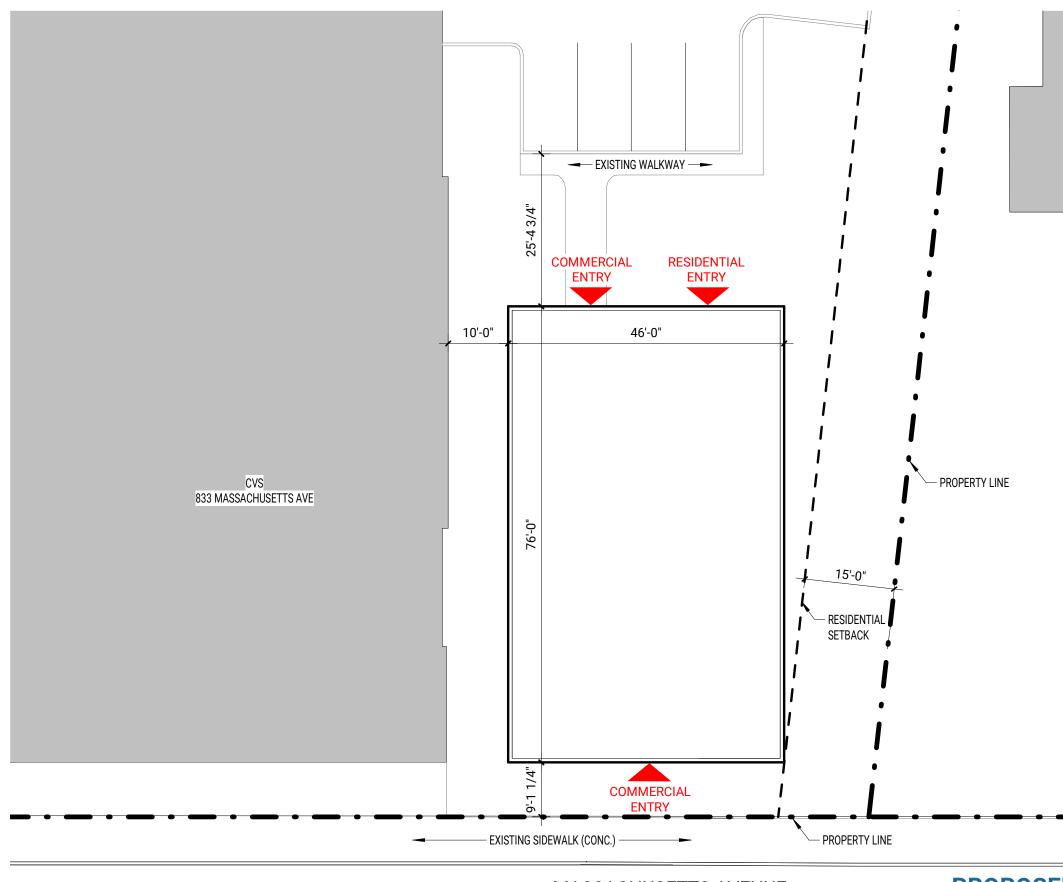

#### **PROPOSED BUILDING FOOTPRINT - SCHEME 1**

821 MASS. AVE Comprehensive Design Progress Package

02.24.2020

**Project Schedule** 

**Existing Conditions** 

pg 18 01