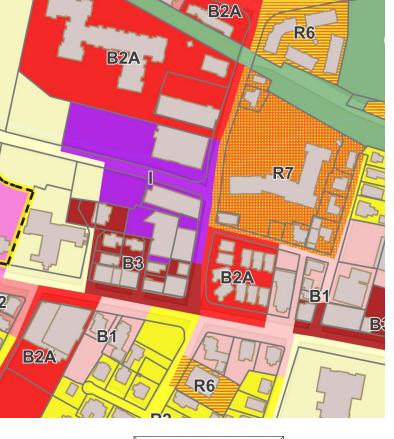

### **EXISTING BUILDING SUMMARY**

821 Massachusetts Ave, Arlington MA

- Zoning District:B4 Vehicular Oriented Business DistrictBuilding Use:OfficeLot Area:12,990 sq. ft.Gross Floor Area:2,920 sq. ft.
- Building Height: 2-1/2 Stories