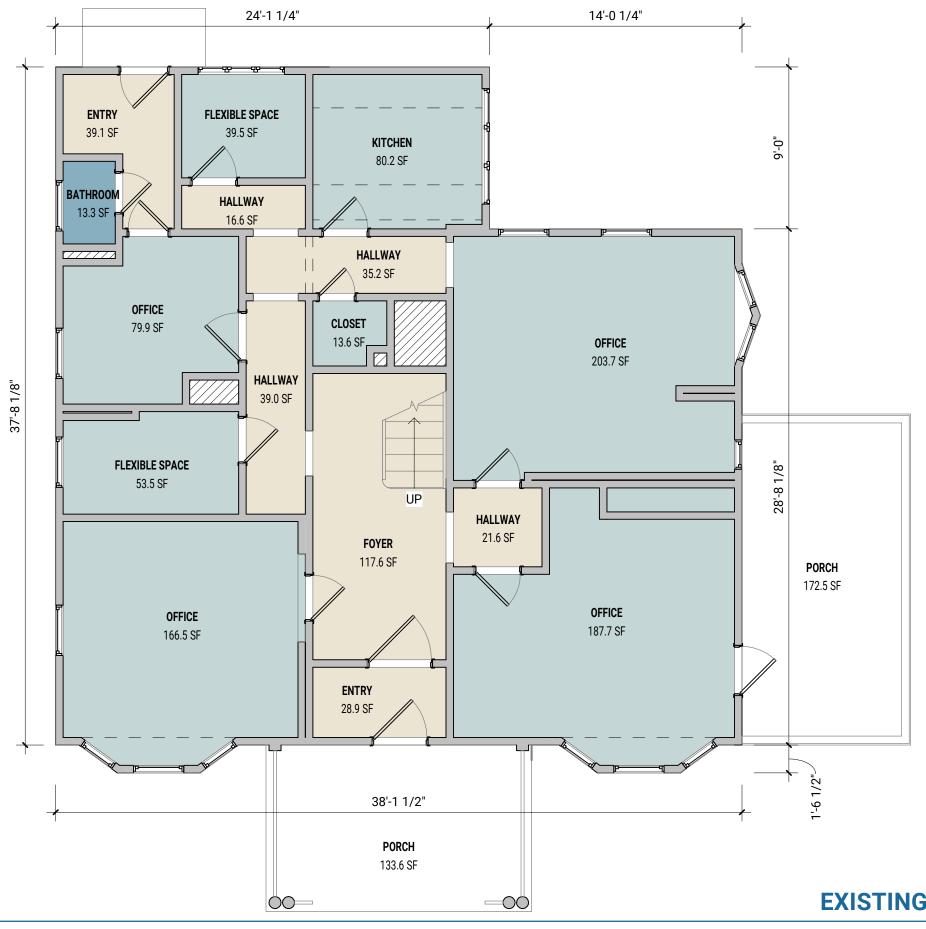

g 3 01

02

### **EXISTING BUILDING SUMMARY**

821 Massachusetts Ave, Arlington MA

- Zoning District:B4 Vehicular Oriented Business DistrictBuilding Use:OfficeLot Area:12,990 sq. ft.Gross Floor Area:2,920 sq. ft.
- Building Height: 2-1/2 Stories

33.3 ft.



GROSS FLOOR AREA





SECOND FLOOR - GSF



821 MASS. AVE

02.24.2020 Project Schedule

**Existing Conditions** 

Comprehensive Design Progress Package

pg 4 01

02

#### **EXISTING BUILDING SUMMARY**

Potential Renovation Scope

## R - GSF THIRD FLOOR - GSF





**R2** 

(2A)

**B4** 

B2





02.24.2020 Project Schedule

#### Existing Conditions

**Comprehensive Design Progress Package** 

pg 5 **01** 

02









02.24.2020 **Project Schedule**  **Existing Conditions** 

**Comprehensive Design Progress Package** 

pg 6 01 02









02.24.2020 Project Schedule

**Existing Conditions** 

**Comprehensive Design Progress Package** 

pg 7 01

02

### **EXISTING CONDITIONS**



COMMON CIRCULATION

USABLE AREA

BATHROOM

### EXISTING GROUND FLOOR PLAN





### **EXISTING CONDITIONS**



COMMON CIRCULATION

USABLE AREA

BATHROOM

#### **EXISTING SECOND FLOOR PLAN**





### **EXISTING CONDITIONS**



COMMON CIRCULATION

USABLE AREA

BATHROOM

#### **EXISTING THIRD FLOOR PLAN**





02.24.2020 Project Schedule

**Existing Conditions** 

Comprehensive Design Progress Package

pg 10 **01** 

02

#### **EXTERIOR PHOTOGRAPHS**





02.24.2020 **Project** 

Project Schedule

**Existing Conditions** 

Comprehensive Design Progress Package

pg 11 **01** 

02

#### **EXTERIOR PHOTOGRAPHS**





02.24.2020 **Projec** 

**Project S