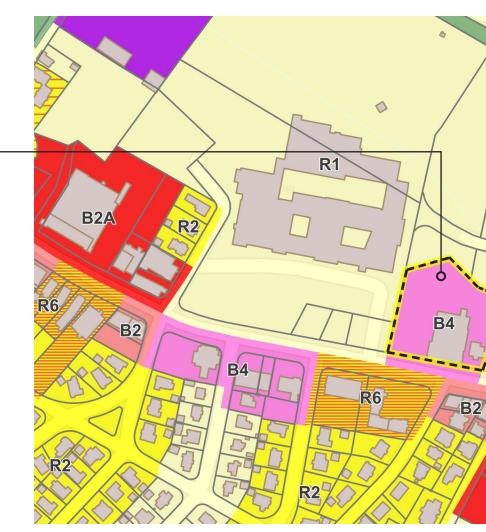

### **EXISTING BUILDING SUMMARY**

821 Massachusetts Ave, Arlington MA

- Zoning District:B4 Vehicular Oriented Business DistrictBuilding Use:OfficeLot Area:12,990 sq. ft.Gross Floor Area:2,920 sq. ft.
- Building Height: 2-1/2 Stories

#### **EXISTING BUILDING SUMMARY**

Potential Renovation Scope

## R - GSF THIRD FLOOR - GSF

**R2** 

(2A)

**B4** 

B2

02.24.2020 Project Schedule