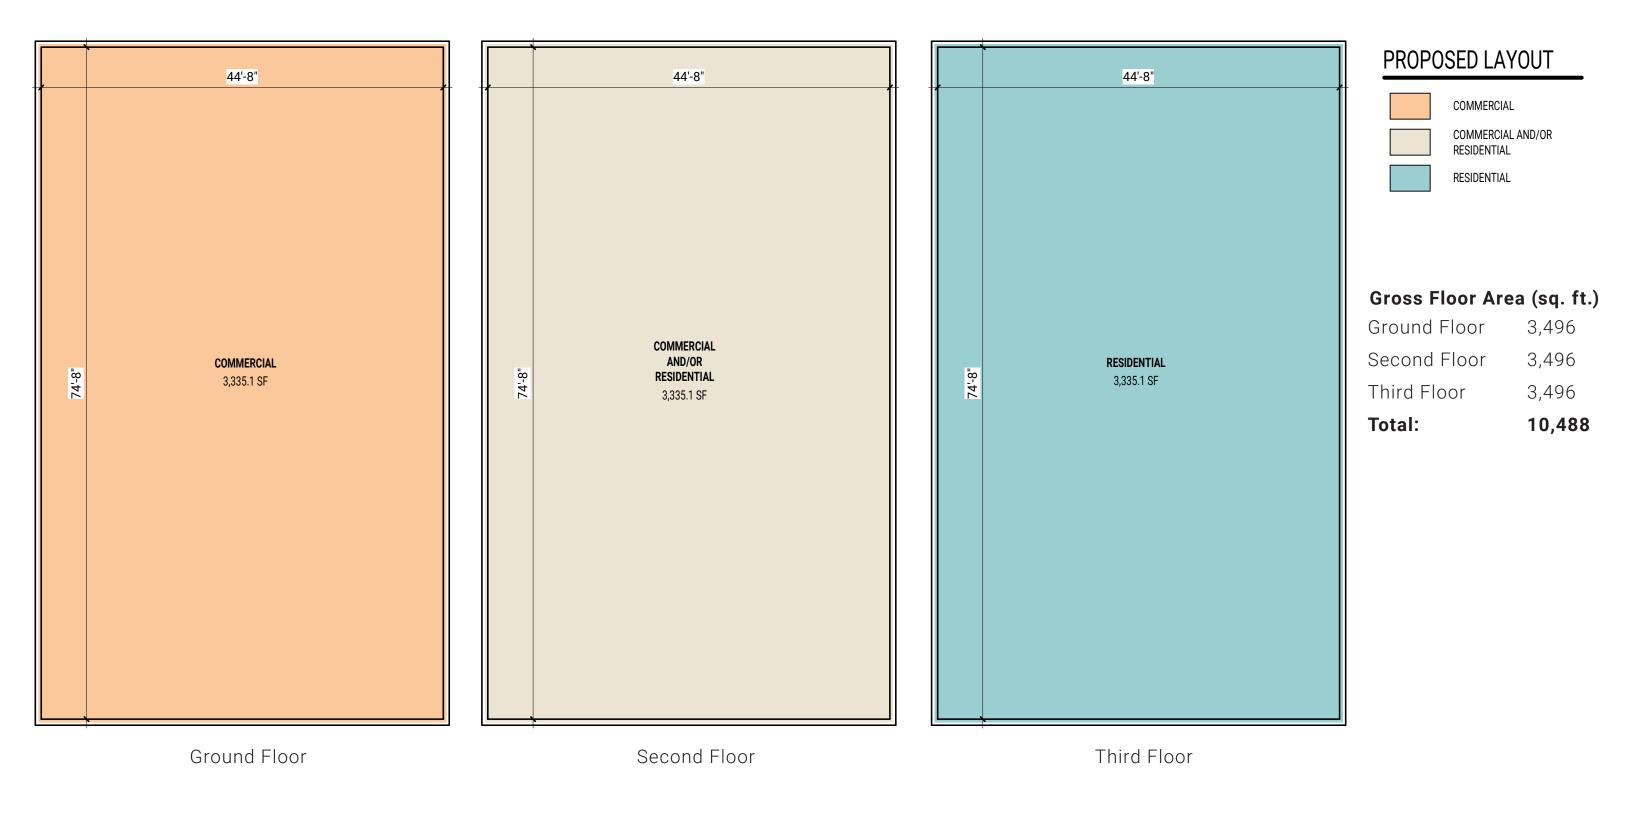

#### **PROPOSED BUILDING FOOTPRINT - SCHEME 1**

821 MASS. AVE Comprehensive Design Progress Package

02.24.2020

**Project Schedule** 

**Existing Conditions** 

pg 18 01

#### **PROPOSED PROGRAM DIAGRAMS - SCHEME 1**

MASSACHUSETTS AVENUE

| PROPOSED LAYOUT   COMMERCIAL   COMMERCIAL AND/OR   RESIDENTIAL   RESIDENTIAL          |       |
|---------------------------------------------------------------------------------------|-------|
| <b>Gross Floor Ar</b><br>Ground Floor<br>Second Floor<br>Third Floor<br><b>Total:</b> | 3,496 |