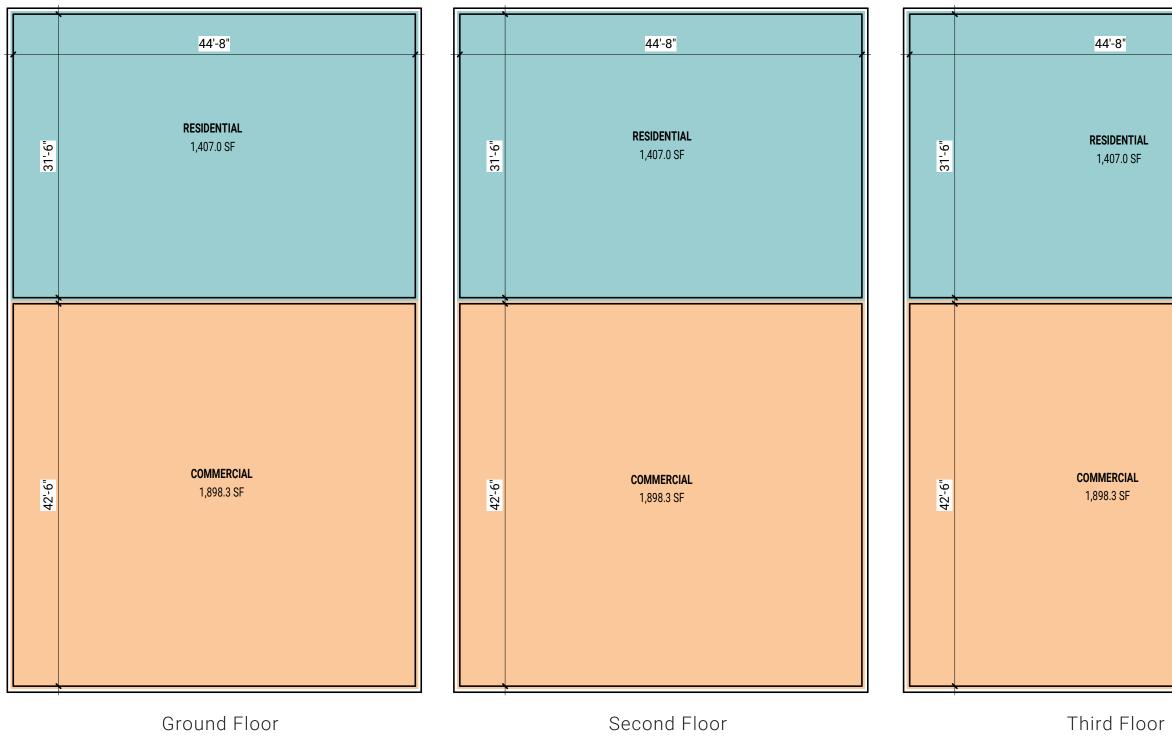

#### **PROPOSED BUILDING FOOTPRINT - SCHEME 2**

| XF<br>X+P | 821 MASS. AVE                         | 02.24.2020 | Project Schedule | Existing | Conditions |
|-----------|---------------------------------------|------------|------------------|----------|------------|
|           | Comprehensive Design Progress Package | pg 20      | 01               | 02       |            |

#### **PROPOSED PROGRAM DIAGRAMS - SCHEME 2**

02.24.2020 Project Schedule

**Existing Conditions** 

Comprehensive Design Progress Package

pg 21 01

02