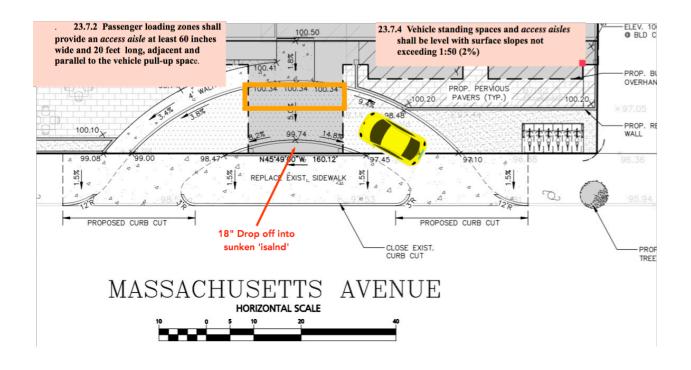

## Docket 3602 - Front Driveway

The circular front driveway does not comply with state mandated regulations 521 CMR 23 Parking and Passenger Loading Zones.

The Passenger Loading Zone in front is required to have an access aisle at least 20' x 5', and level (less than 2% grade in all directions).

The designed area does not come close to meeting this standard. It is slanted at a 5% grade crosswise. Lengthwise the grade is even steeper.

There is insufficient driveway width to accommodate both a standard size car and the 5' wide access isle.

On the driver's side there is a dangerous 18" drop off from the driveway to the sidewalk island.