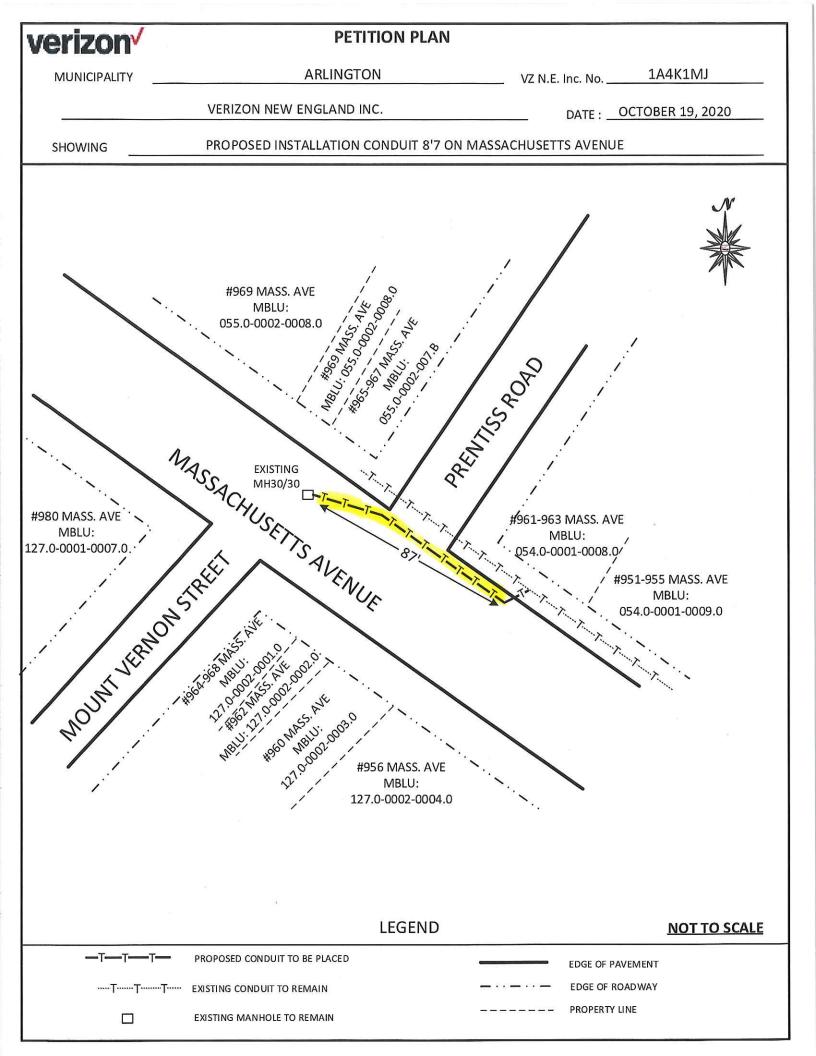

## PUBLIC HEARINGS

 7:30 p.m. Verizon Petition/ 961 - 967 Massachusetts Avenue Karen Levesque, Right of Way Manager (all abutters notified)