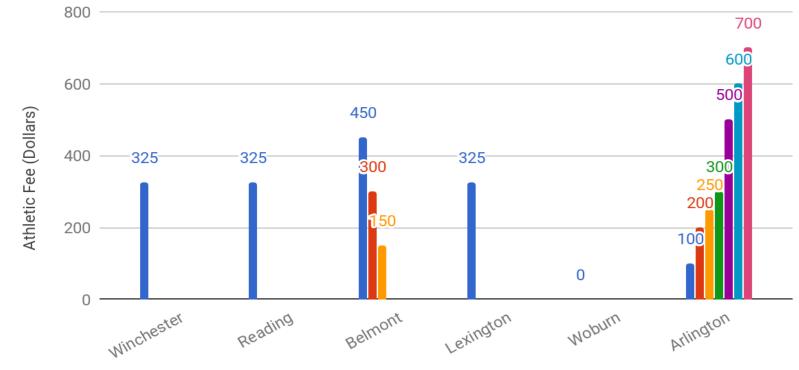

#### Athletic Fees in League

Winchester: \$325 flat fee, \$1295 family cap. No gate fee.

Reading: \$325 flat fee, \$950 family cap.

Belmont: \$450 first sport, \$300 second sport, \$150 third sport.

Lexington: \$325 flat fee, \$650 family cap. No gate fee.

Woburn: No fee

Arlington: Tiered by sport, \$1295 family cap.

League Opponent