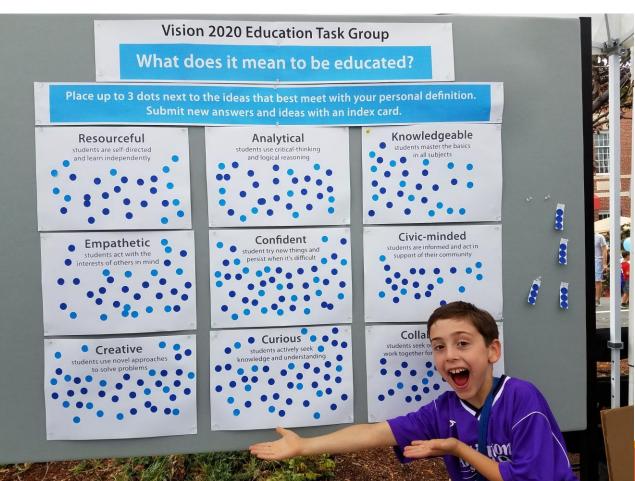

# Vision 2020: What does it mean to be educated in our community?

Through a series of community discussions in 2016-2017 Vision 2020 ETG has developed a list of attributes or guiding principles for what it means to be educated in our community.

Resourceful – students are self-directed and learn independently

Empathetic – students act with the interests of others in mind

Creative – students use novel approaches to solve problems

Analytical – students use critical-thinking and logical reasoning

Confident – student try new things and persist when it's difficult

Curious – students seek out new ideas and experiences

Knowledgeable – students master the basics in all subjects

Civic-minded – students are informed and act in support of their community

Collaborative – students seek out opportunities to work together for common goals