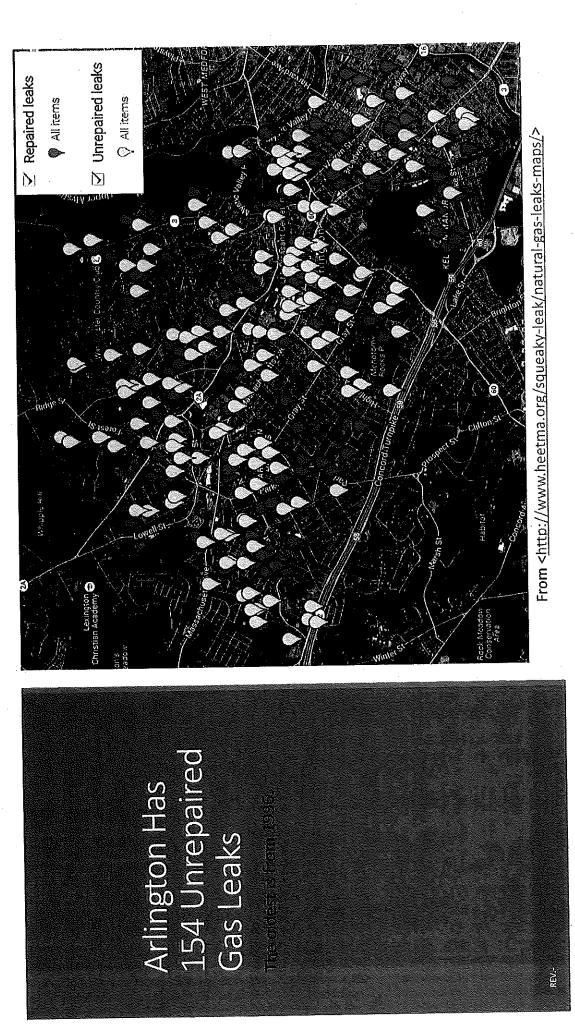

1. For Approval: National Grid Resolution

Mrs. Mahon thanked her colleagues for bringing this to a meeting. She explained that in the mist of negotiations National Grid locked the workers out of work and they lost all of their benefits including health insurance. Mrs. Mahon stated that her number one concern is the safety and well-being of the residents of the Town of Arlington.

Joe Kirylo president of the Boston gas local of the United Steel Workers Local 12003 came before the Board and explained that over 900 members that have been locked out of work that have lost their health instance. They have met multiple times with National Grid and they are holding firm with their decision. The workers have given up a lot including marking out the streets which would be classified as a public safety concern.

All members of the Board agree that there is a public safety concern regarding the lockout.

Mr. Chapdelaine questioned the language regarding the resolution confirming that no new nonemergency permits for gas construction projects whether they be for change overs from oil heat or new construction would not be issued but in the case of an emergency, repair work and leak work; they would be able to make those repairs.