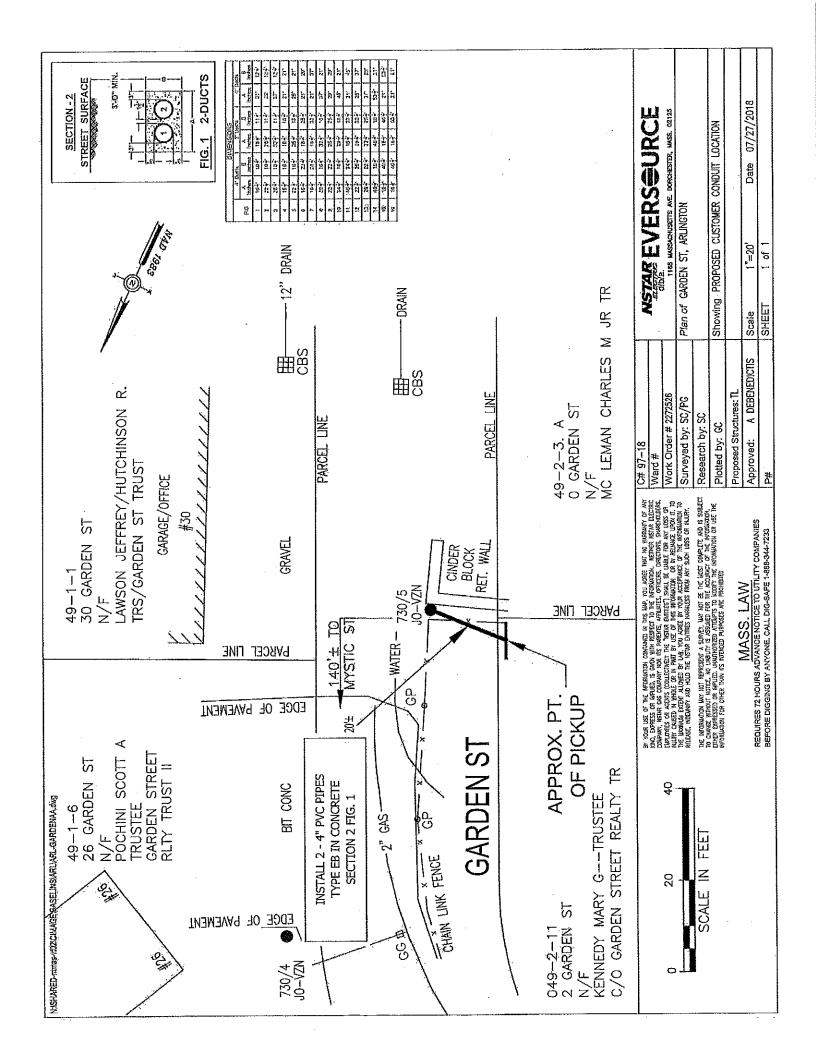

#### **LICENSES & PERMITS**

- 7:15 p.m. Eversource Petition/Garden Street (private way) Richard Schifone, Supervisor, Rights and Permits (all abutters notified) Move receipt of petition only
- 10. For Approval: Common Victualler and All Alcohol License Mini Punjab, 444 Massachusetts Avenue, Kashmir Singh
- 11. For Approval: Public Entertainment License Town Tavern, 193 Massachusetts Avenue, George Mullan