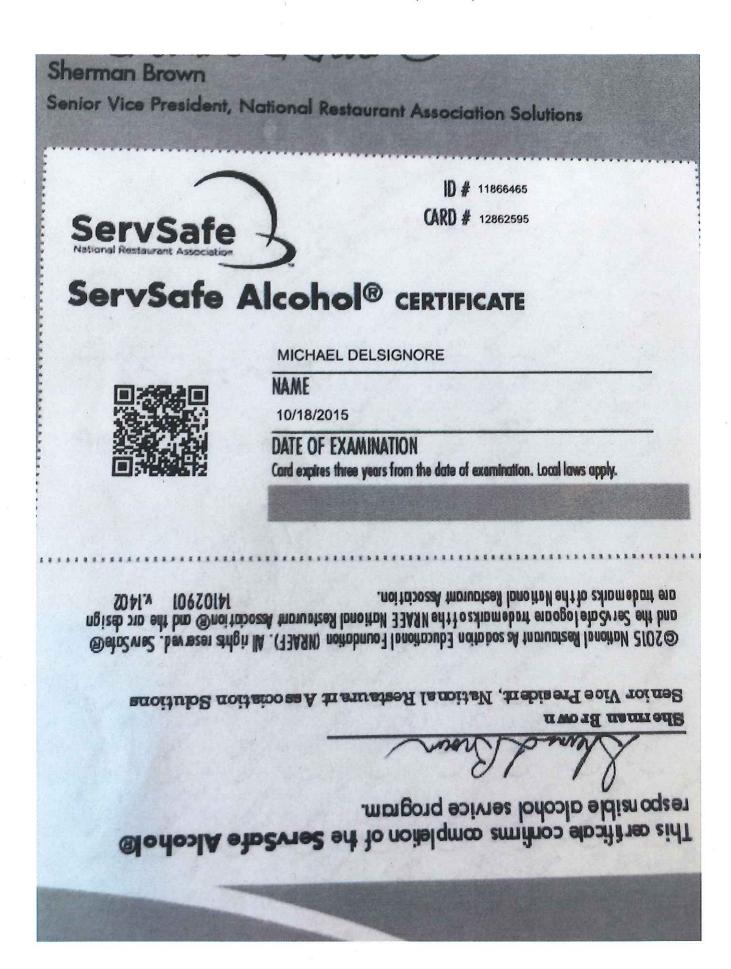

Who will be responsible for serving alcoholic beverages at the Event? The bartenders are Aldo G De Oliveira and Kevin Malloy and Steve Baima

What training or certification in responsible alcohol service does this person have? Please attach certificate or other proof of training for at least one person who will have responsibility for serving alcoholic beverages at each point of service and who will be present for the entire Event. **Bartenders have completed eTIPS on Premise 3.0** 