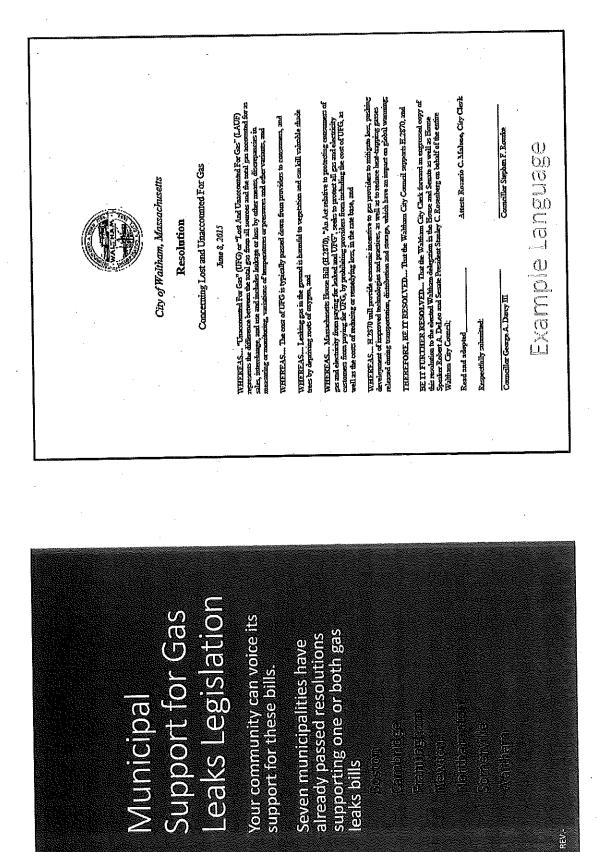

1. For Approval: National Grid Resolution

Mrs. Mahon thanked her colleagues for bringing this to a meeting. She explained that in the mist of negotiations National Grid locked the workers out of work and they lost all of their benefits including health insurance. Mrs. Mahon stated that her number one concern is the safety and well-being of the residents of the Town of Arlington.

Joe Kirylo president of the Boston gas local of the United Steel Workers Local 12003 came before the Board and explained that over 900 members that have been locked out of work that have lost their health instance. They have met multiple times with National Grid and they are holding firm with their decision. The workers have given up a lot including marking out the streets which would be classified as a public safety concern.

All members of the Board agree that there is a public safety concern regarding the lockout.

Mr. Chapdelaine questioned the language regarding the resolution confirming that no new nonemergency permits for gas construction projects whether they be for change overs from oil heat or new construction would not be issued but in the case of an emergency, repair work and leak work; they would be able to make those repairs.