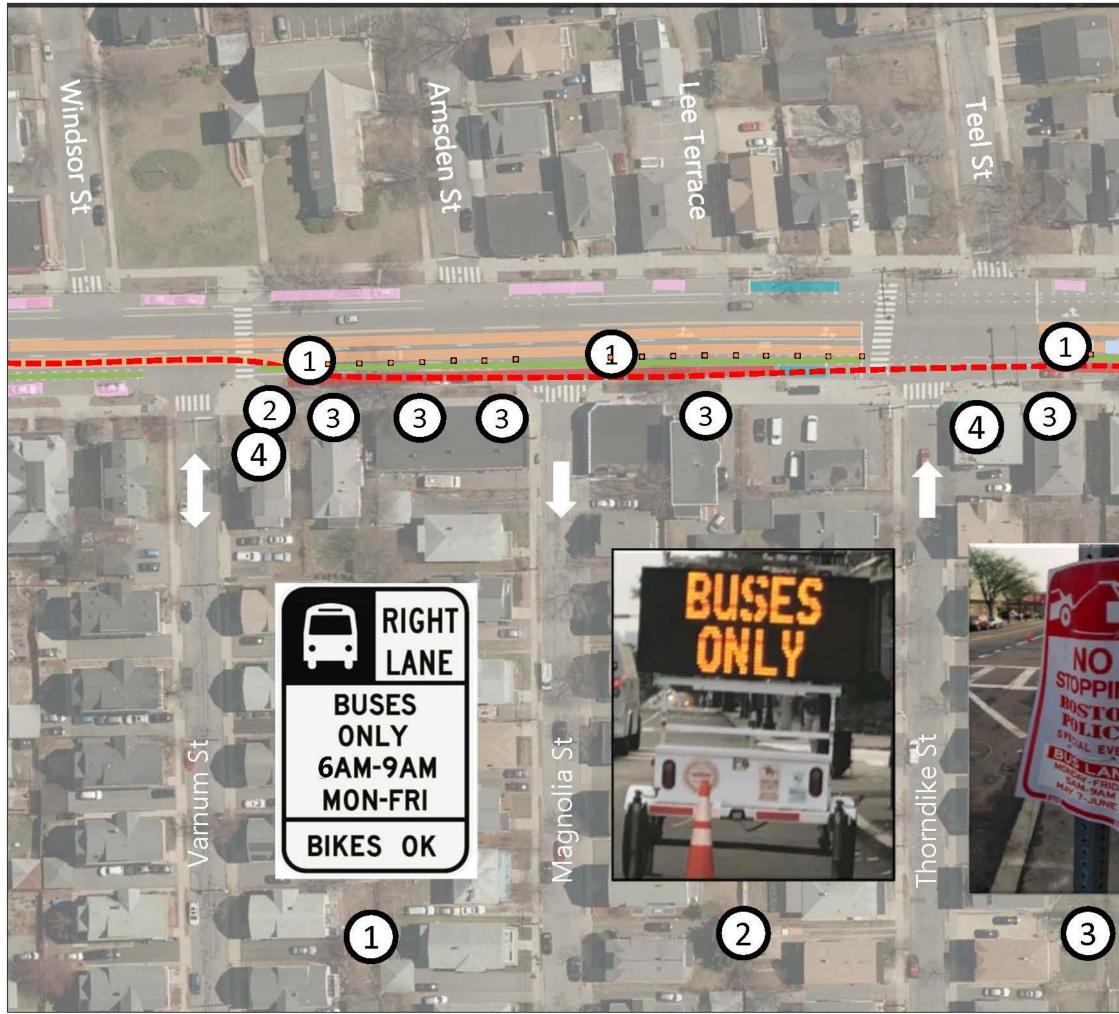

#### **TRAFFIC RULES & ORDERS / OTHER BUSINESS**

12. Update: Selectmen Awards

Jack Hurd, Committee Chair

- 13. Bus Rapid Transit Pilot
  - a) Presentation: Implementation Recommendations Adam W. Chapdelaine, Town Manager
  - b) Discussion: Concerns re Pilot Program Claire Rabin, Quebrada and Capitol Square Businesses
- 14. For Discussion and Approval: National Grid Correspondence re Gas Permits and Select Board Response