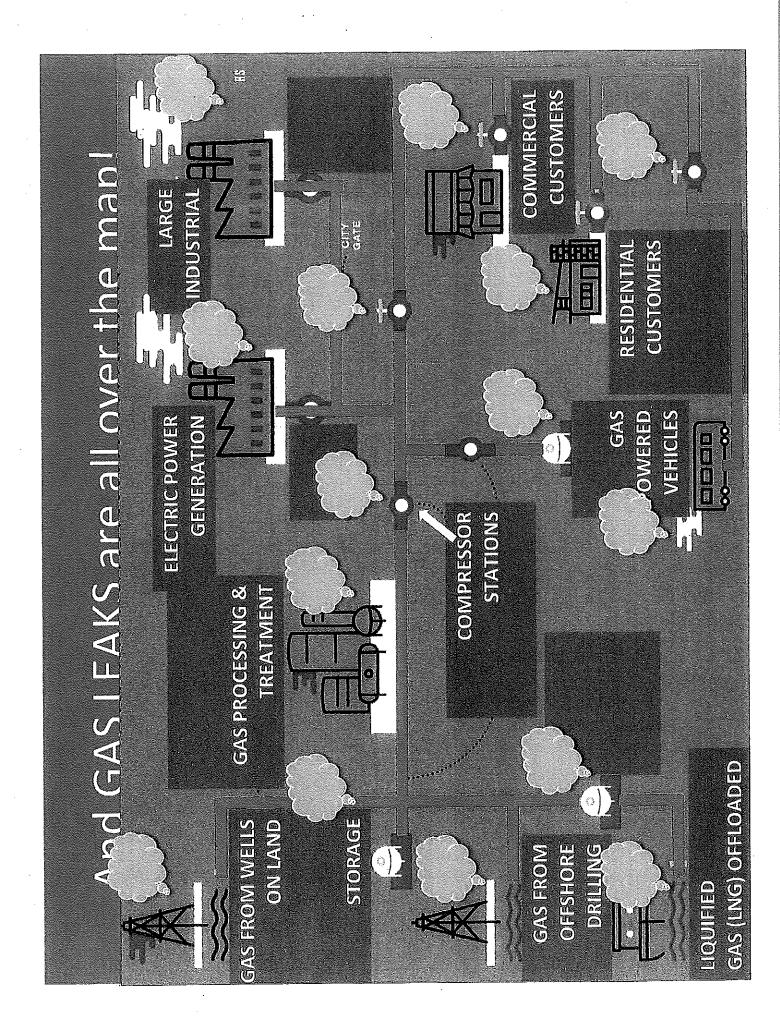

1. For Approval: National Grid Resolution

Mrs. Mahon thanked her colleagues for bringing this to a meeting. She explained that in the mist of negotiations National Grid locked the workers out of work and they lost all of their benefits including health insurance. Mrs. Mahon stated that her number one concern is the safety and well-being of the residents of the Town of Arlington.

Joe Kirylo president of the Boston gas local of the United Steel Workers Local 12003 came before the Board and explained that over 900 members that have been locked out of work that have lost their health instance. They have met multiple times with National Grid and they are holding firm with their decision. The workers have given up a lot including marking out the streets which would be classified as a public safety concern.

All members of the Board agree that there is a public safety concern regarding the lockout.

Mr. Chapdelaine questioned the language regarding the resolution confirming that no new nonemergency permits for gas construction projects whether they be for change overs from oil heat or new construction would not be issued but in the case of an emergency, repair work and leak work; they would be able to make those repairs.