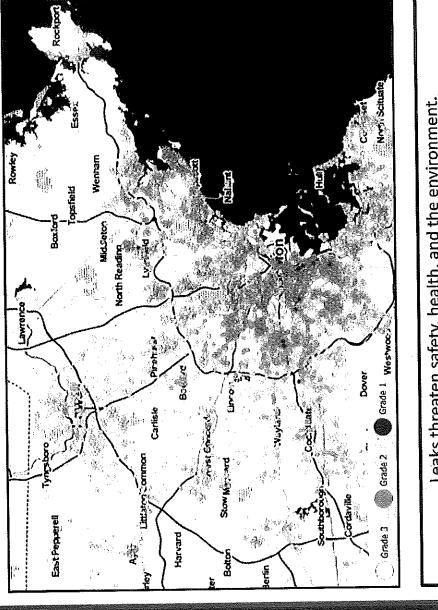

1. For Approval: National Grid Resolution

Mrs. Mahon thanked her colleagues for bringing this to a meeting. She explained that in the mist of negotiations National Grid locked the workers out of work and they lost all of their benefits including health insurance. Mrs. Mahon stated that her number one concern is the safety and well-being of the residents of the Town of Arlington.

Joe Kirylo president of the Boston gas local of the United Steel Workers Local 12003 came before the Board and explained that over 900 members that have been locked out of work that have lost their health instance. They have met multiple times with National Grid and they are holding firm with their decision. The workers have given up a lot including marking out the streets which would be classified as a public safety concern.

All members of the Board agree that there is a public safety concern regarding the lockout.

Mr. Chapdelaine questioned the language regarding the resolution confirming that no new nonemergency permits for gas construction projects whether they be for change overs from oil heat or new construction would not be issued but in the case of an emergency, repair work and leak work; they would be able to make those repairs.