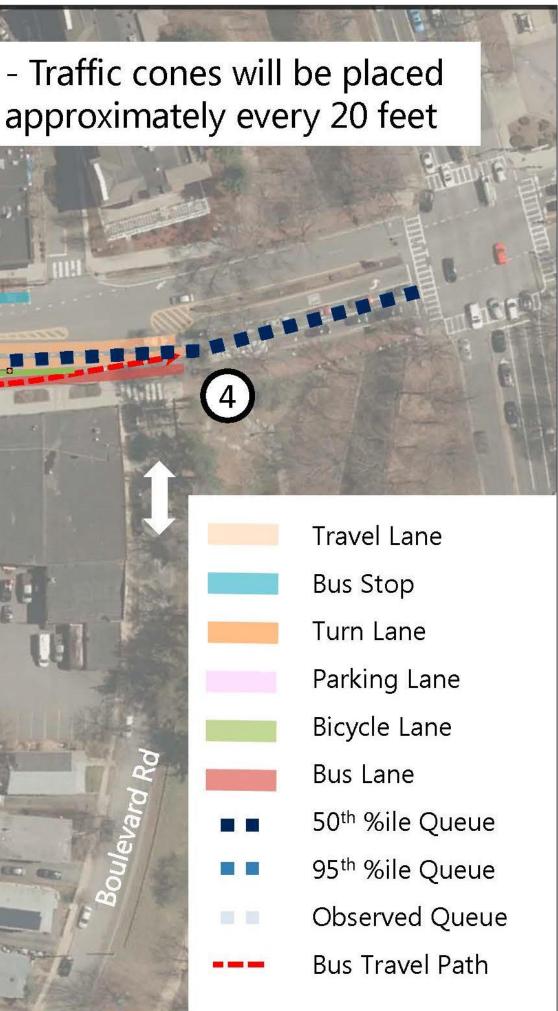

#### **TRAFFIC RULES & ORDERS / OTHER BUSINESS**

12. Update: Selectmen Awards

Jack Hurd, Committee Chair

- 13. Bus Rapid Transit Pilot
  - a) Presentation: Implementation Recommendations Adam W. Chapdelaine, Town Manager
  - b) Discussion: Concerns re Pilot Program Claire Rabin, Quebrada and Capitol Square Businesses
- 14. For Discussion and Approval: National Grid Correspondence re Gas Permits and Select Board Response