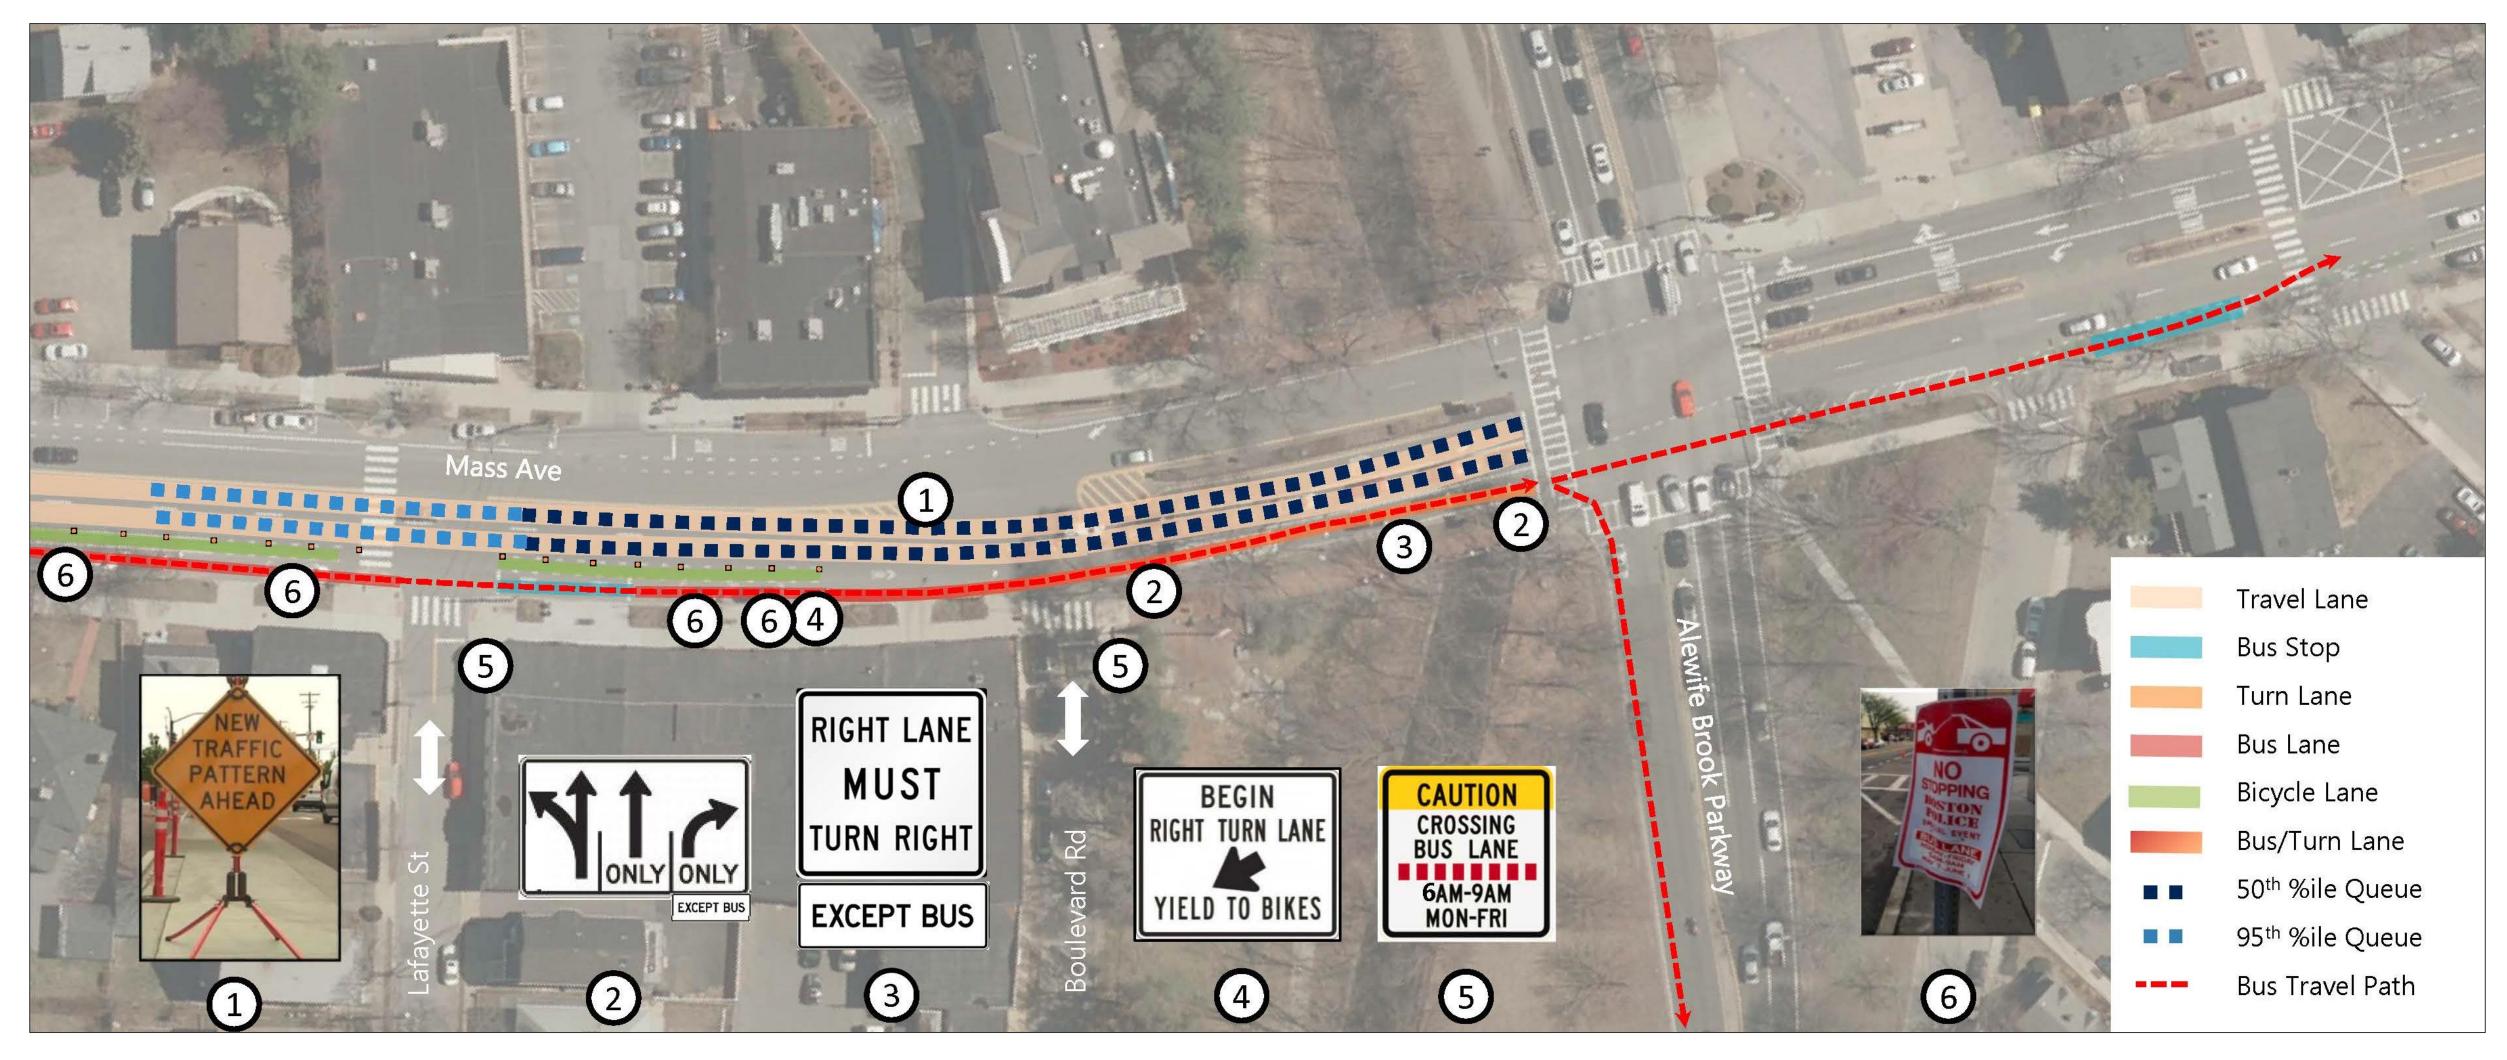

#### **TRAFFIC RULES & ORDERS / OTHER BUSINESS**

12. Update: Selectmen Awards

Jack Hurd, Committee Chair

- 13. Bus Rapid Transit Pilot
  - a) Presentation: Implementation Recommendations Adam W. Chapdelaine, Town Manager
  - b) Discussion: Concerns re Pilot Program Claire Rabin, Quebrada and Capitol Square Businesses
- 14. For Discussion and Approval: National Grid Correspondence re Gas Permits and Select Board Response