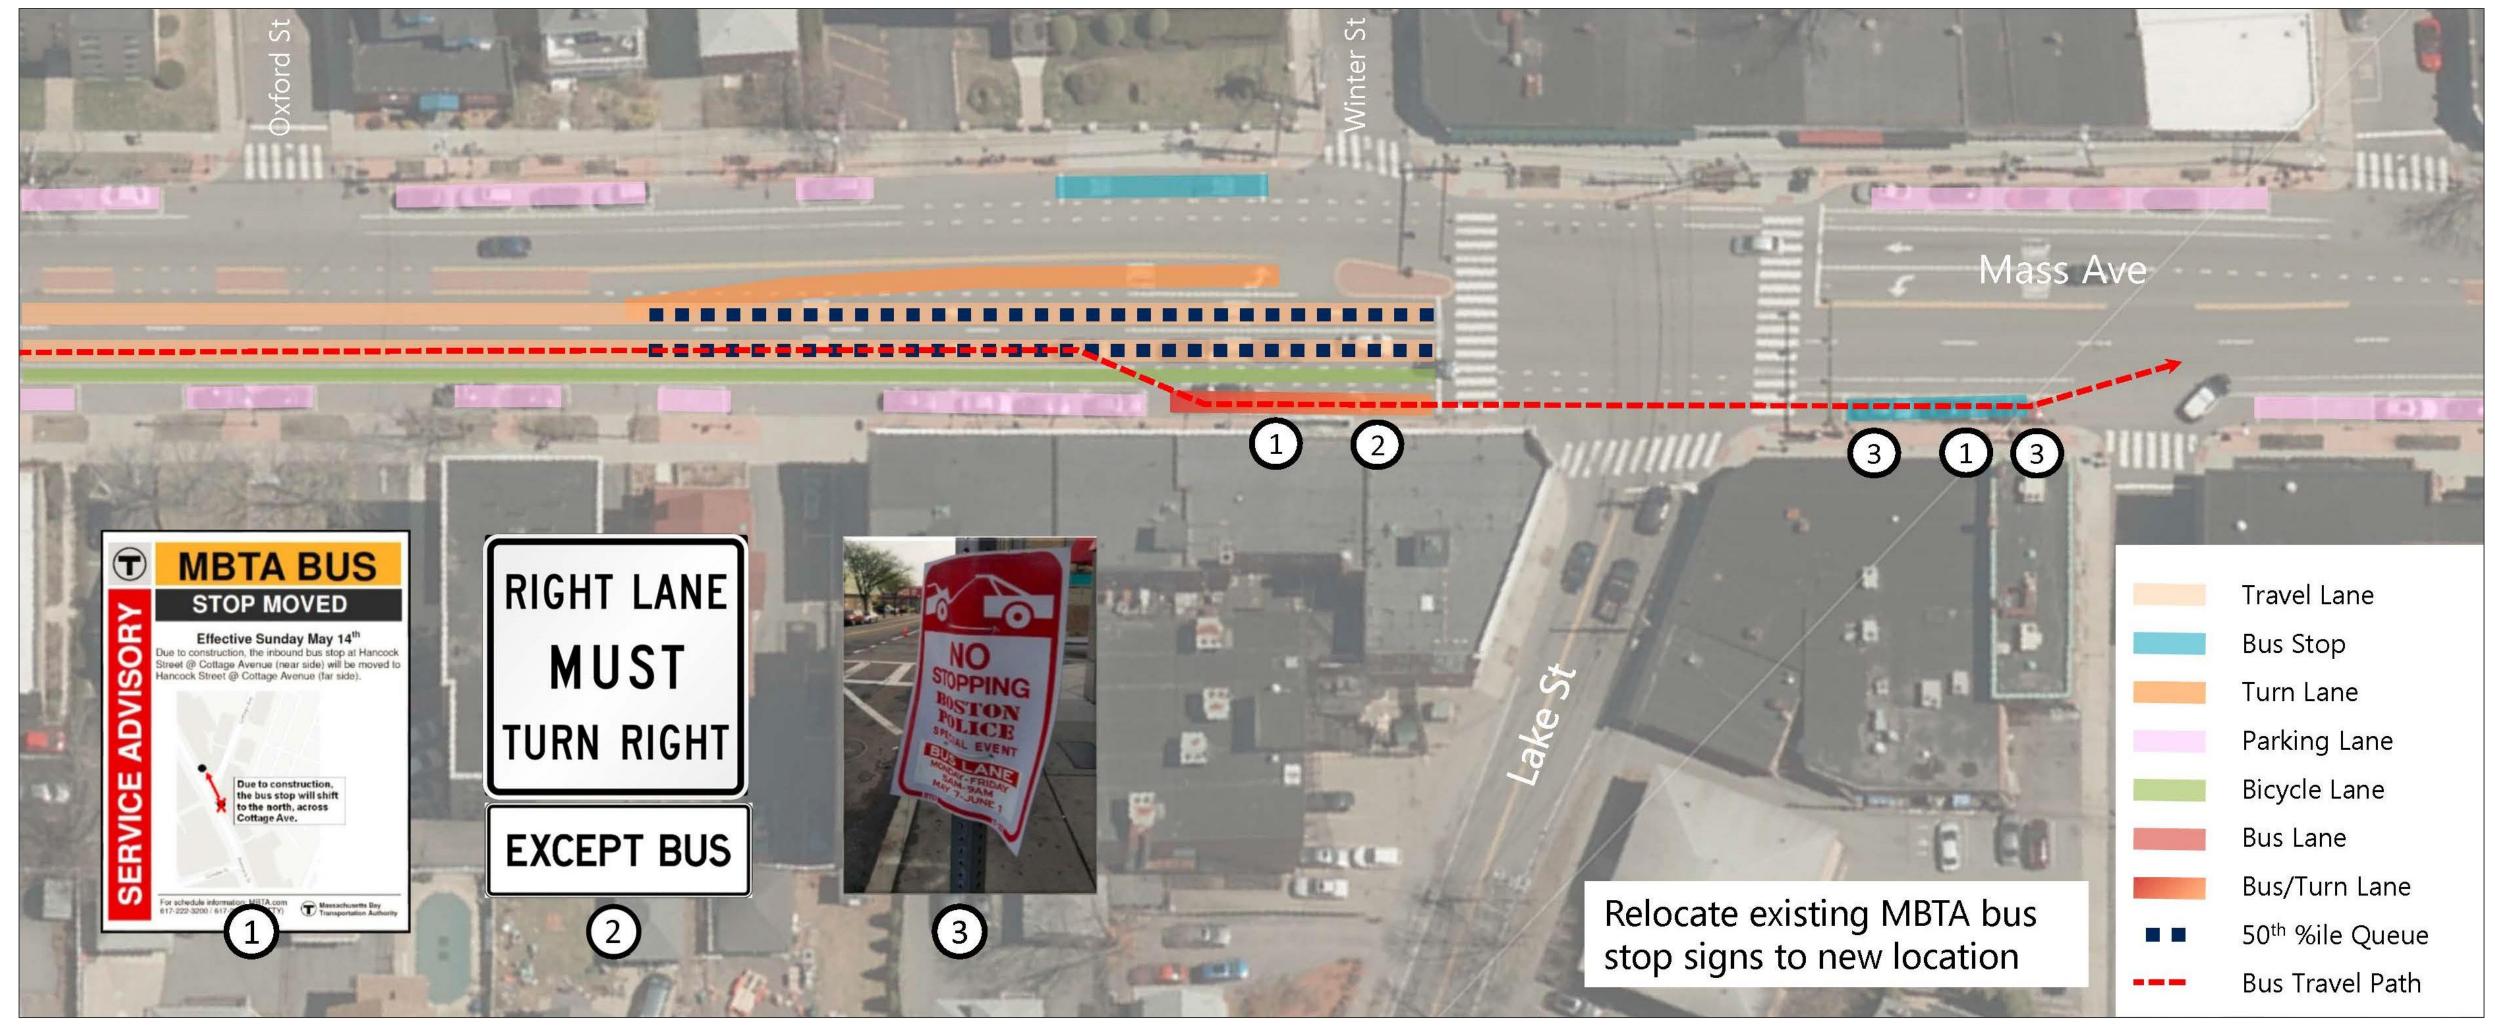

#### **TRAFFIC RULES & ORDERS / OTHER BUSINESS**

12. Update: Selectmen Awards

Jack Hurd, Committee Chair

- 13. Bus Rapid Transit Pilot
  - a) Presentation: Implementation Recommendations Adam W. Chapdelaine, Town Manager
  - b) Discussion: Concerns re Pilot Program Claire Rabin, Quebrada and Capitol Square Businesses
- 14. For Discussion and Approval: National Grid Correspondence re Gas Permits and Select Board Response