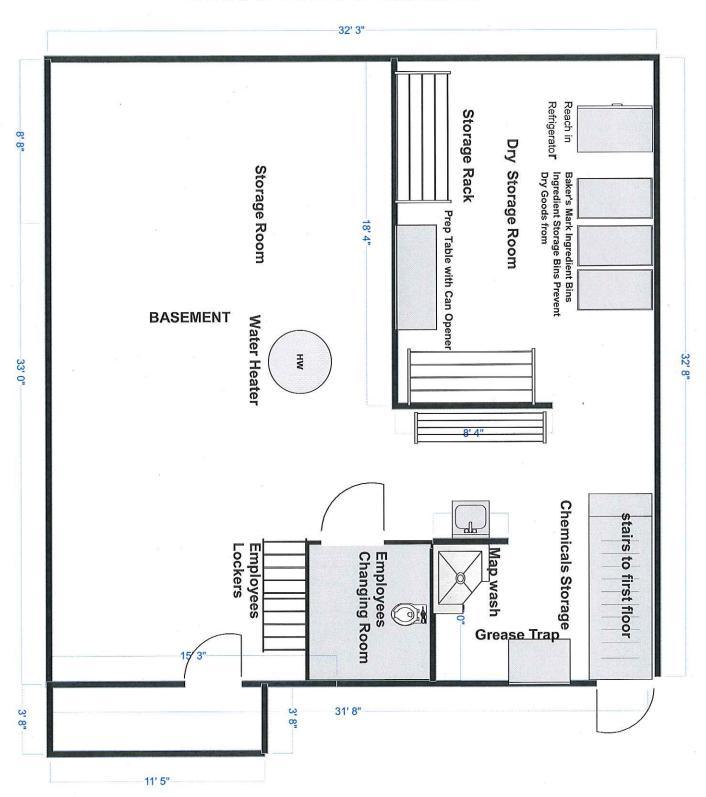

#### **APPLICATION FOR A NEW LICENSE**

|                                             |                                                                                                                                                                                                                                                                                                                                         | Municipality             | Arlington                               |           |           |             |          |                                                           |                |           |
|---------------------------------------------|-----------------------------------------------------------------------------------------------------------------------------------------------------------------------------------------------------------------------------------------------------------------------------------------------------------------------------------------|--------------------------|-----------------------------------------|-----------|-----------|-------------|----------|-----------------------------------------------------------|----------------|-----------|
| 1. LICENSE CI                               | LASSIF                                                                                                                                                                                                                                                                                                                                  | ICATION INFORM           | IATION                                  |           |           |             |          |                                                           |                |           |
| ON/OFF-PREMIS                               |                                                                                                                                                                                                                                                                                                                                         | ТҮРЕ                     |                                         |           | <u>C/</u> | ATEGOR      | <u>Y</u> |                                                           | CLA            | <u>ss</u> |
| On-Premises-12                              | -                                                                                                                                                                                                                                                                                                                                       | §12 Restaurant           |                                         | -         | All       | Alcoholic I | Beverag  | ges                                                       | Annu           | ıal 🔻     |
|                                             |                                                                                                                                                                                                                                                                                                                                         | overview of the transact |                                         |           |           |             |          | applicants should also pro<br>essary.                     | vide a descrip | tion of   |
| and Board Game Io                           | This application is for a full liquor liscence for a Restaurant doing business as Adventure Pub in the town of Arlington, MA. The concept is a Gastro Pub and Board Game location where guests come to play a board or table top game while enjoying small plate style menu of food and beer and cocktails for several hours at a time. |                          |                                         |           |           |             |          |                                                           |                |           |
| Is this license app                         | Is this license application pursuant to special legislation?  O Yes  No Chapter  Acts of                                                                                                                                                                                                                                                |                          |                                         |           |           |             |          |                                                           |                |           |
| 0-2015-0-1-1-1-1-1-1-1-1-1-1-1-1-1-1-1-1-1- |                                                                                                                                                                                                                                                                                                                                         | Y INFORMATION            |                                         |           |           |             |          |                                                           |                |           |
| The entity that v                           | will be is                                                                                                                                                                                                                                                                                                                              | sued the license and h   | ave opera                               | ational c | contro    | ol of the   | prem     | ises.                                                     |                |           |
| Entity Name Pa                              | arthenon                                                                                                                                                                                                                                                                                                                                | Entertainment Inc        |                                         |           |           |             |          | FEIN &                                                    |                |           |
| DBA Ac                                      | Adventure Pub Manager of Record Athena Z Peters                                                                                                                                                                                                                                                                                         |                          |                                         |           |           |             |          |                                                           |                |           |
| Street Address                              | 190-192                                                                                                                                                                                                                                                                                                                                 | Massachusetts Avenue A   | Arlington,                              | MA 0247   | 74        |             |          |                                                           |                |           |
| Phone                                       |                                                                                                                                                                                                                                                                                                                                         |                          |                                         | Email     | Į.        | nfo@thea    | dven     | turepub.com                                               |                |           |
| Alternative Phone                           | e                                                                                                                                                                                                                                                                                                                                       |                          |                                         | We        | ebsite    | w           | ww.th    | eadventurepub.com                                         |                |           |
| 3. DESCRIPTI                                | ION OF                                                                                                                                                                                                                                                                                                                                  | PREMISES                 |                                         |           |           |             |          |                                                           |                |           |
| Please provide a c                          | complete                                                                                                                                                                                                                                                                                                                                |                          |                                         |           |           |             |          | ber of floors, number of ro<br>o submit a floor plan.     | oms on each f  | loor, any |
| The premisis is a                           | a 1.5 flo                                                                                                                                                                                                                                                                                                                               | or masonry building wi   | ith 7343 s                              | quare fe  | eet of    | space a     | nd 4 e   | entrances and exits and                                   | a full baseme  | nt.       |
| The premisis is s                           | split into                                                                                                                                                                                                                                                                                                                              | two main dining roon     | ns with th                              | ree doo   | orway:    | s that cr   | oss be   | etween. The first room h                                  | nas an open    |           |
|                                             |                                                                                                                                                                                                                                                                                                                                         |                          |                                         |           |           |             |          | II private office above for<br>osed off with curtains for |                | t only    |
| Total Square Foot                           | tage: 73                                                                                                                                                                                                                                                                                                                                | 43 Nu                    | umber of E                              | intrances | s: 4      |             |          | Seating Capacity:                                         | 118            |           |
| Number of Floors                            | 1.5                                                                                                                                                                                                                                                                                                                                     | Nu                       | umber of E                              | xits:     | 4         |             |          | Occupancy Number:                                         | 130            |           |
| 4. APPLICATI                                | ION CC                                                                                                                                                                                                                                                                                                                                  | NTACT                    |                                         |           |           |             |          |                                                           |                |           |
|                                             |                                                                                                                                                                                                                                                                                                                                         | the person whom the lic  | ensing au                               | thorities | shoul     | ld contac   | t rega   | arding this application.                                  |                |           |
| Name: Ath                                   | nena Z Pe                                                                                                                                                                                                                                                                                                                               | ters                     | *************************************** |           | Phor      | ne:         | F        |                                                           |                | ]         |