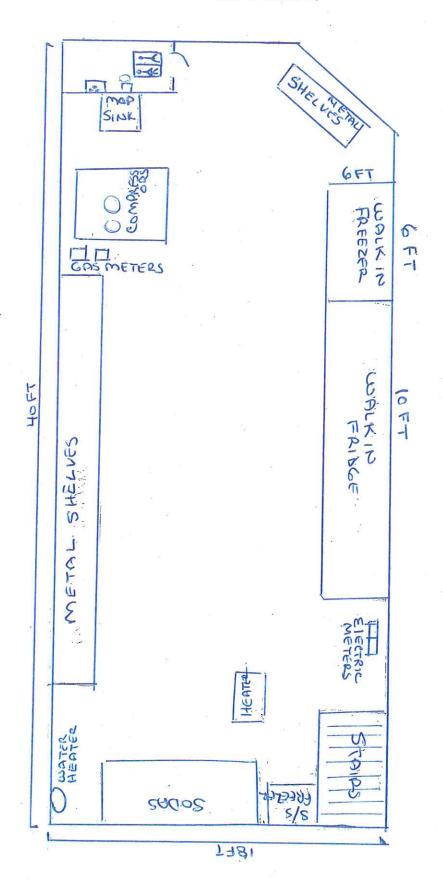

#### **APPLICATION FOR A NEW LICENSE**

|                                             |                                                                                                                                                                                                                                                                                                                                         | Municipality             | Arlington                               |           |           |             |          |                                                           |                |           |
|---------------------------------------------|-----------------------------------------------------------------------------------------------------------------------------------------------------------------------------------------------------------------------------------------------------------------------------------------------------------------------------------------|--------------------------|-----------------------------------------|-----------|-----------|-------------|----------|-----------------------------------------------------------|----------------|-----------|
| 1. LICENSE CI                               | LASSIF                                                                                                                                                                                                                                                                                                                                  | ICATION INFORM           | IATION                                  |           |           |             |          |                                                           |                |           |
| ON/OFF-PREMIS                               |                                                                                                                                                                                                                                                                                                                                         | ТҮРЕ                     |                                         |           | <u>C/</u> | ATEGOR      | <u>Y</u> |                                                           | CLA            | <u>ss</u> |
| On-Premises-12                              | -                                                                                                                                                                                                                                                                                                                                       | §12 Restaurant           |                                         | -         | All       | Alcoholic I | Beverag  | ges                                                       | Annu           | ıal 🔻     |
|                                             |                                                                                                                                                                                                                                                                                                                                         | overview of the transact |                                         |           |           |             |          | applicants should also pro<br>essary.                     | vide a descrip | tion of   |
| and Board Game Io                           | This application is for a full liquor liscence for a Restaurant doing business as Adventure Pub in the town of Arlington, MA. The concept is a Gastro Pub and Board Game location where guests come to play a board or table top game while enjoying small plate style menu of food and beer and cocktails for several hours at a time. |                          |                                         |           |           |             |          |                                                           |                |           |
| Is this license app                         | Is this license application pursuant to special legislation?  O Yes  No Chapter  Acts of                                                                                                                                                                                                                                                |                          |                                         |           |           |             |          |                                                           |                |           |
| 0-2015-0-1-1-1-1-1-1-1-1-1-1-1-1-1-1-1-1-1- |                                                                                                                                                                                                                                                                                                                                         | Y INFORMATION            |                                         |           |           |             |          |                                                           |                |           |
| The entity that v                           | will be is                                                                                                                                                                                                                                                                                                                              | sued the license and h   | ave opera                               | ational c | contro    | ol of the   | prem     | ises.                                                     |                |           |
| Entity Name Pa                              | arthenon                                                                                                                                                                                                                                                                                                                                | Entertainment Inc        |                                         |           |           |             |          | FEIN &                                                    |                |           |
| DBA Ac                                      | Adventure Pub Manager of Record Athena Z Peters                                                                                                                                                                                                                                                                                         |                          |                                         |           |           |             |          |                                                           |                |           |
| Street Address                              | 190-192                                                                                                                                                                                                                                                                                                                                 | Massachusetts Avenue A   | Arlington,                              | MA 0247   | 74        |             |          |                                                           |                |           |
| Phone                                       |                                                                                                                                                                                                                                                                                                                                         |                          |                                         | Email     | Į.        | nfo@thea    | dven     | turepub.com                                               |                |           |
| Alternative Phone                           | e                                                                                                                                                                                                                                                                                                                                       |                          |                                         | We        | ebsite    | w           | ww.th    | eadventurepub.com                                         |                |           |
| 3. DESCRIPTI                                | ION OF                                                                                                                                                                                                                                                                                                                                  | PREMISES                 |                                         |           |           |             |          |                                                           |                |           |
| Please provide a c                          | complete                                                                                                                                                                                                                                                                                                                                |                          |                                         |           |           |             |          | ber of floors, number of ro<br>o submit a floor plan.     | oms on each f  | loor, any |
| The premisis is a                           | a 1.5 flo                                                                                                                                                                                                                                                                                                                               | or masonry building wi   | ith 7343 s                              | quare fe  | eet of    | space a     | nd 4 e   | entrances and exits and                                   | a full baseme  | nt.       |
| The premisis is s                           | split into                                                                                                                                                                                                                                                                                                                              | two main dining roon     | ns with th                              | ree doo   | orway:    | s that cr   | oss be   | etween. The first room h                                  | nas an open    |           |
|                                             |                                                                                                                                                                                                                                                                                                                                         |                          |                                         |           |           |             |          | II private office above for<br>osed off with curtains for |                | t only    |
| Total Square Foot                           | tage: 73                                                                                                                                                                                                                                                                                                                                | 43 Nu                    | umber of E                              | intrances | s: 4      |             |          | Seating Capacity:                                         | 118            |           |
| Number of Floors                            | 1.5                                                                                                                                                                                                                                                                                                                                     | Nu                       | umber of E                              | xits:     | 4         |             |          | Occupancy Number:                                         | 130            |           |
| 4. APPLICATI                                | ION CC                                                                                                                                                                                                                                                                                                                                  | NTACT                    |                                         |           |           |             |          |                                                           |                |           |
|                                             |                                                                                                                                                                                                                                                                                                                                         | the person whom the lic  | ensing au                               | thorities | shoul     | ld contac   | t rega   | arding this application.                                  |                |           |
| Name: Ath                                   | nena Z Pe                                                                                                                                                                                                                                                                                                                               | ters                     | *************************************** |           | Phor      | ne:         | F        |                                                           |                | ]         |