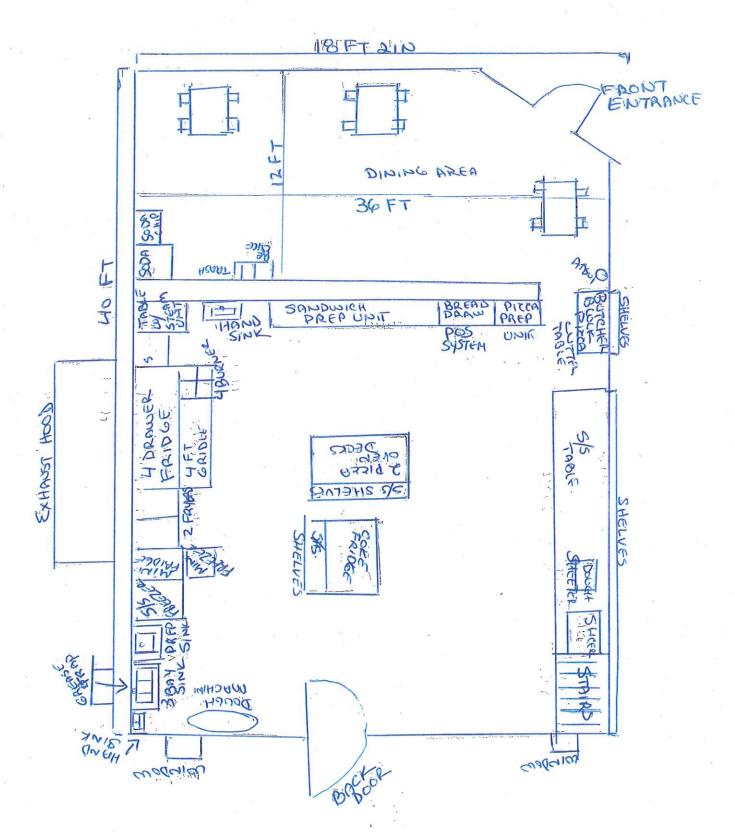

#### **LICENSES & PERMITS**

6. For Approval: All Alcohol License

Adventure Pub, 190-192 Massachusetts Avenue, Athena Z. Peters

Stockholder Change Only

- 7. For Approval: Common Victualler License
  Jose's Torta Mexicana, 787 Massachusetts Avenue, Carlos Mendez
- For Approval: Common Victualler License
   Northender Italian Kitchen, 1345 Massachusetts Avenue, Romel Batarseh
- For Approval: Common Victualler License
   Olympic Pizza, 173 Massachusetts Avenue, Nicholas and George Tsaknis