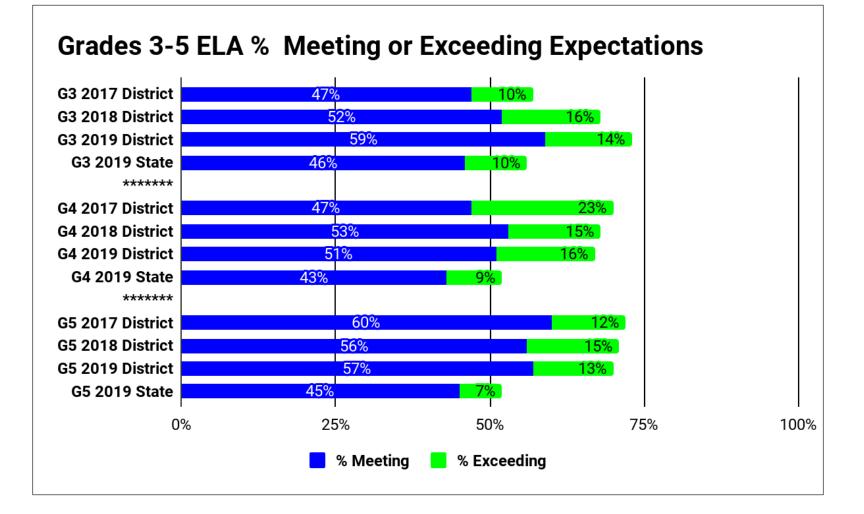

| Substantial Progress  |
| Thompson            | 73%                                                  | Substantial Progress  |

| 2019 Arling           | 2019 Arlington Secondary Accountability Status    |                       |
|-----------------------|---------------------------------------------------|-----------------------|
| School                | 2019 Cumulative Criterion-<br>referenced target % | Accountability Status |
| Gibbs                 | 68%                                               | Substantial Progress  |
| Ottoson Middle School | 72%                                               | Substantial Progress  |
| Arlington High School | 55%                                               | Substantial Progress  |

## **District ELA Results**





### Grade 10 ELA % Proficient or Advanced; Meeting or Exceeding Expectations



## **District Math Results**





# Grade 10 Math % Proficient or Advanced; Meeting or Exceeding



District Science/Technology & Engineering Results

### Grade 5, 8 and 10 % Proficient or Advanced; Meeting or Exceeding



## **District Student Growth Percentile**



## MCAS Achievement and Growth by Grade 3-8 - Mathematics 2019



| Grade     | Mean SGP | %M/E |
|-----------|----------|------|
| 4         | 52.5     | 67   |
| 5         | 60.8     | 67   |
| 6         | 57.9     | 71   |
| 7         | 56.8     | 74   |
| 8         | 62.0     | 73   |
| State 3-8 | 49.9     | 49   |
|           |          |      |



| Grade    | Mean SGP | %M/E |
|----------|----------|------|
| 10       | 53.4     | 80