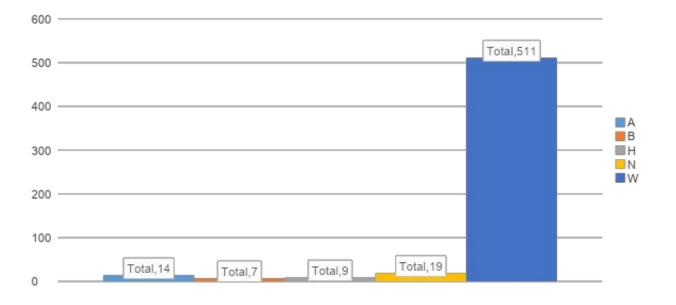

| Α     | В     | н     | Ν     | W      | Grand Total |
|-------|-------|-------|-------|--------|-------------|
| 14    | 7     | 9     | 19    | 511    | 560         |
| 2.50% | 1.25% | 1.61% | 3.39% | 91.25% | 100.00%     |