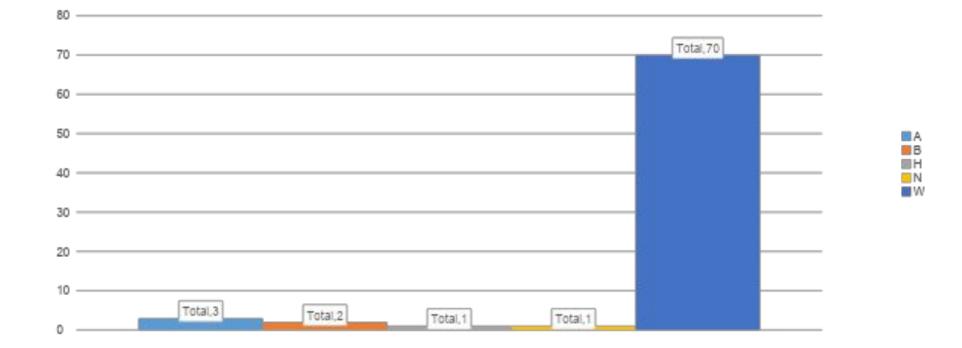

# AEA NEW HIRES SINCE 10/1/2018

| Α     | В     | Н     | Ν     | W      | Grand Total |
|-------|-------|-------|-------|--------|-------------|
| 3     | 2     | 1     | 1     | 70     | 77          |
| 3.90% | 2.60% | 1.30% | 1.30% | 90.91% |             |