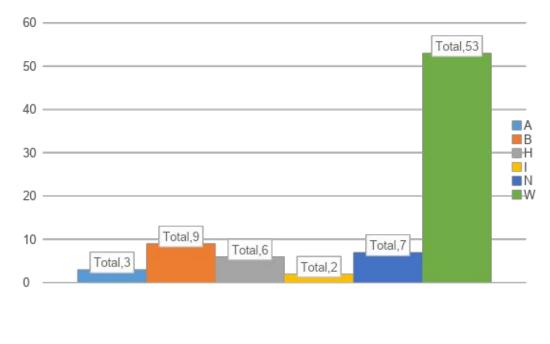

#### MNT / TRANSP/FOOD

|                          | 2017   | 2018   | 2019   |
|--------------------------|--------|--------|--------|
| Asian                    | 6.57%  | 7.81%  | 5.77%  |
| Black                    | 3.65%  | 2.34%  | 1.92%  |
| Hispanic                 | 5.11%  | 3.91%  | 5.77%  |
| Indian or Native America | 0.00%  | 0.00%  | 0.00%  |
| Not-Identified           | 16.79% | 23.44% | 28.85% |
| White                    | 67.88% | 62.50% | 57.69% |