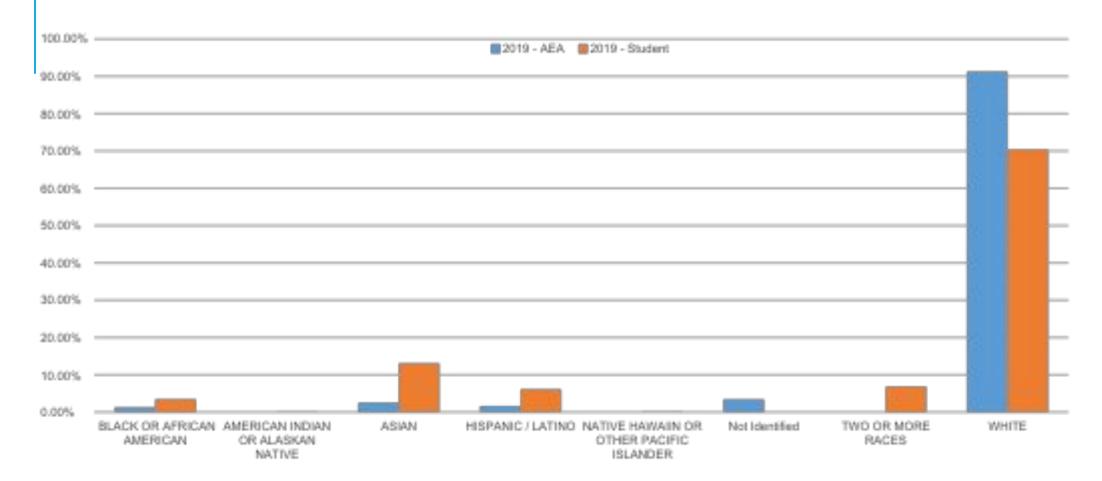

#### All Employees

|                          | 2017   | 2018   | 2019   |
|--------------------------|--------|--------|--------|
| Asian                    | 3.01%  | 3.15%  | 3.33%  |
| Black                    | 2.71%  | 3.34%  | 3.15%  |
| Hispanic                 | 2.40%  | 2.48%  | 2.50%  |
| Indian or Native America | 0.10%  | 0.19%  | 0.28%  |
| Not-Identified           | 2.91%  | 3.72%  | 7.87%  |
| White                    | 88.88% | 87.12% | 82.87% |

# AEA EMPLOYEES

|                          | 2017   | 2018   | 2019   |
|--------------------------|--------|--------|--------|
| Asian                    | 2.14%  | 2.59%  | 2.50%  |
| Black                    | 1.00%  | 1.29%  | 1.25%  |
| Hispanic                 | 1.75%  | 1.66%  | 1.61%  |
| Indian or Native America | 0.00%  | 0.00%  | 0.00%  |
| Not-Identified           | 2.00%  | 0.74%  | 3.39%  |
| White                    | 95.00% | 93.72% | 91.25% |