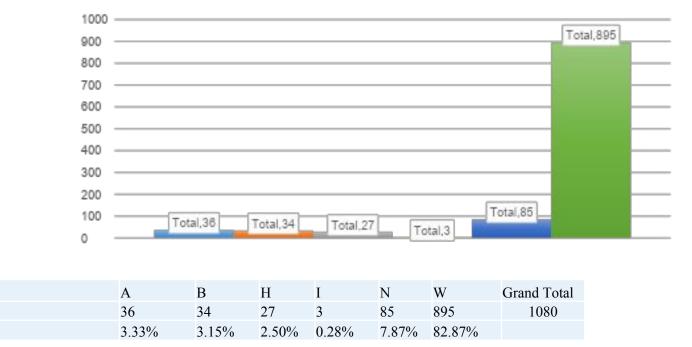

#### All Employees

|                          | 2017   | 2018   | 2019   |
|--------------------------|--------|--------|--------|
| Asian                    | 3.01%  | 3.15%  | 3.33%  |
| Black                    | 2.71%  | 3.34%  | 3.15%  |
| Hispanic                 | 2.40%  | 2.48%  | 2.50%  |
| Indian or Native America | 0.10%  | 0.19%  | 0.28%  |
| Not-Identified           | 2.91%  | 3.72%  | 7.87%  |
| White                    | 88.88% | 87.12% | 82.87% |