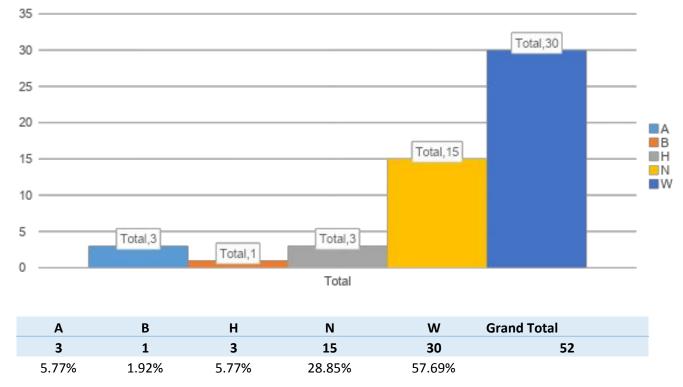

# ALL NEW HIRES SINCE 10/1/2018

| Α     | В     | Н     | I     | Ν      | W      | Grand Total |
|-------|-------|-------|-------|--------|--------|-------------|
| 9     | 10    | 7     | 3     | 24     | 151    | 204         |
| 4.41% | 4.90% | 3.43% | 1.47% | 11.76% | 74.02% |             |