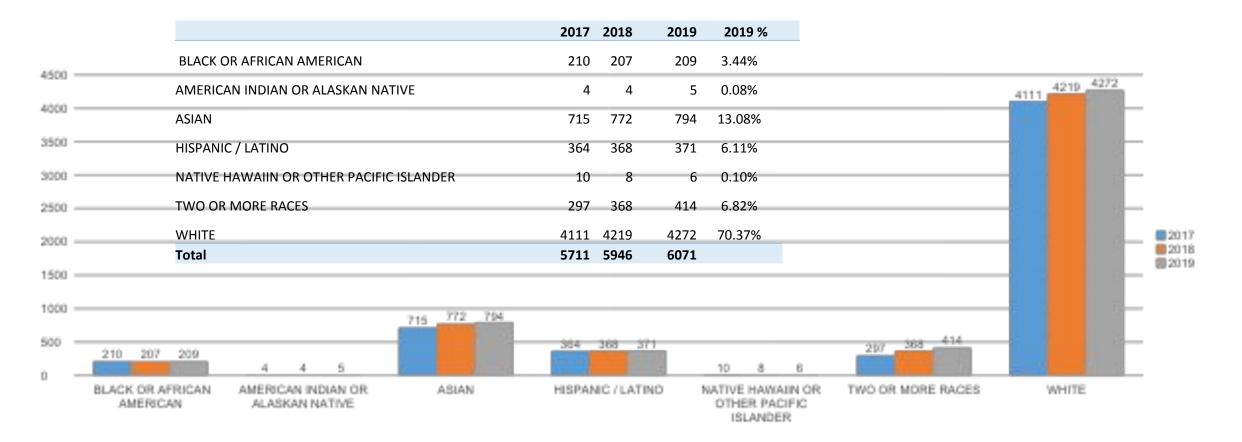

# ARLINGTON PUBLIC SCHOOLS 2019 DIVERSITY REPORT

OCTOBER 10, 2019

# STUDENT DATA AS OF OCTOBER 1, 2019