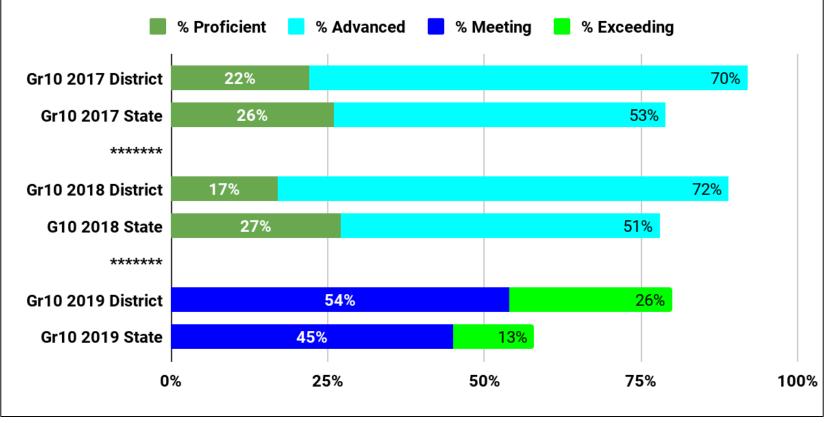

| 2019 Arlington Secondary Accountability Status    |                       |
|-----------------------|---------------------------------------------------|-----------------------|
| School                | 2019 Cumulative Criterion-<br>referenced target % | Accountability Status |
| Gibbs                 | 68%                                               | Substantial Progress  |
| Ottoson Middle School | 72%                                               | Substantial Progress  |
| Arlington High School | 55%                                               | Substantial Progress  |

## **District ELA Results**





### Grade 10 ELA % Proficient or Advanced; Meeting or Exceeding Expectations



## **District Math Results**





# Grade 10 Math % Proficient or Advanced; Meeting or Exceeding



District Science/Technology & Engineering Results

### Grade 5, 8 and 10 % Proficient or Advanced; Meeting or Exceeding



## **District Student Growth Percentile**



## MCAS Achievement and Growth by Grade 3-8 - Mathematics 2019



| Grade     | Mean SGP | %M/E |
|-----------|----------|------|
| 4         | 52.5     | 67   |
| 5         | 60.8     | 67   |
| 6         | 57.9     | 71   |
| 7         | 56.8     | 74   |
| 8         | 62.0     | 73   |
| State 3-8 | 49.9     | 49   |
|           |          |      |



| Grade    | Mean SGP | %M/E |
|----------|----------|------|
| 10       | 53.4     | 80   |
| State 10 | 49.4     | 61   |



| Grade    | Mean SGP | %M/E |
|----------|----------|------|
| 10       | 55.9     | 80   |
| State 10 | 49.7     | 59   |

### **Questions/Comme