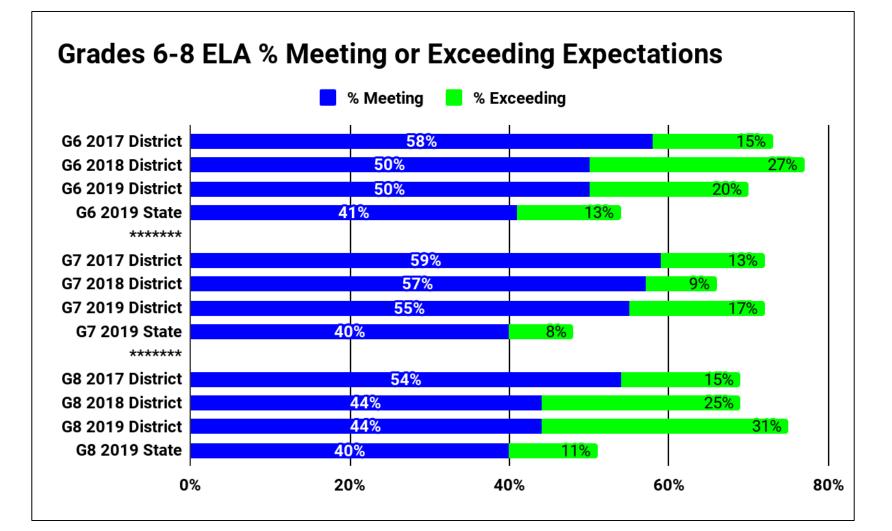

## **District ELA Results**

### Grade 10 ELA % Proficient or Advanced; Meeting or Exceeding Expectations