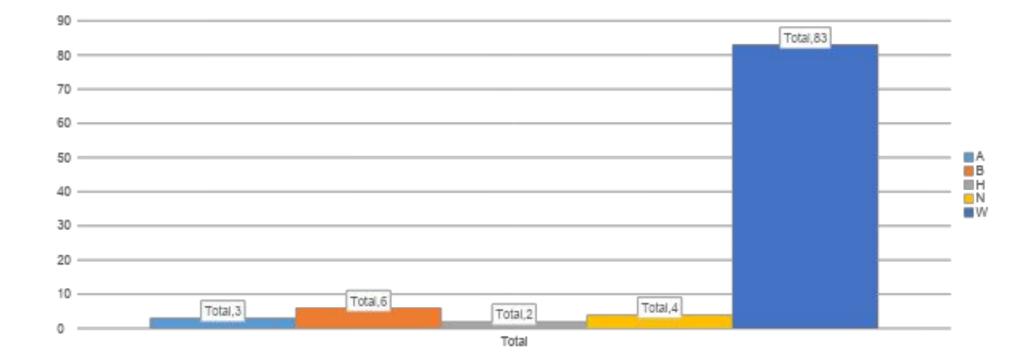

# AAA, ADMINISTRATION/PRINCIPALS,CENTRAL OFFICE, IT, ADMIN ASSISTANTS

| Α     | В     | н     | Ν     | W      | Grand Total |
|-------|-------|-------|-------|--------|-------------|
| 3     | 6     | 2     | 4     | 83     | 98          |
| 3.06% | 6.12% | 2.04% | 4.08% | 84.69% | 100.00%     |