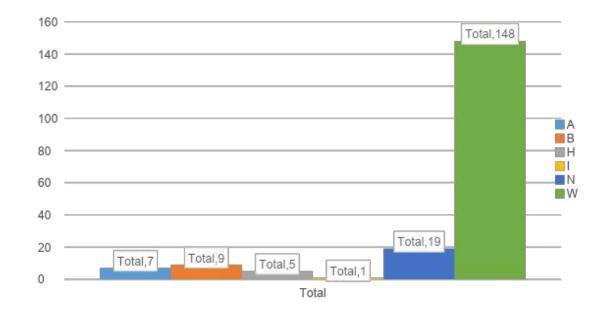

| Α     | В     | н     | I     | Ν      | W      | Grand Total |
|-------|-------|-------|-------|--------|--------|-------------|
| 7     | 9     | 5     | 1     | 19     | 148    | 189         |
| 3.70% | 4.76% | 2.65% | 0.53% | 10.05% | 78.31% |             |