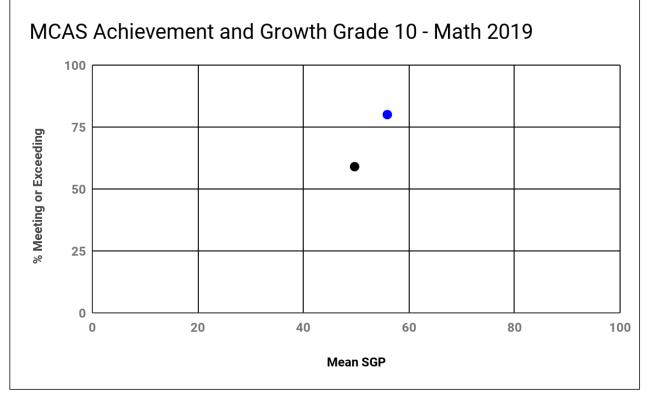

# Grade 10 Math % Proficient or Advanced; Meeting or Exceeding

District Science/Technology & Engineering Results

| Grade    | Mean SGP | %M/E |
|----------|----------|------|
| 10       | 53.4     | 80   |
| State 10 | 49.4     | 61   |

| Grade    | Mean SGP | %M/E |
|----------|----------|------|
| 10       | 55.9     | 80   |
| State 10 | 49.7     | 59   |