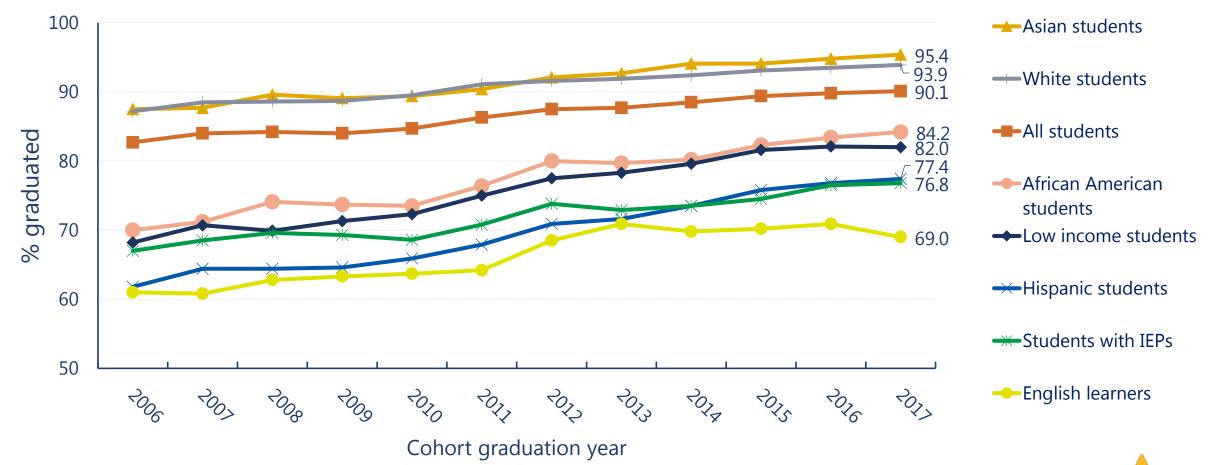

### **Graduation Rates**

#### **Five Year Cohort Graduation Rates**

Massachusetts Department of Elementary and Secondary Education