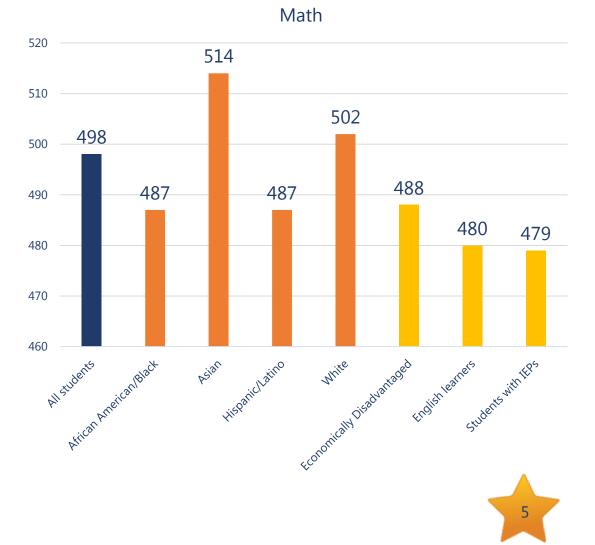

## **District Math Results**

# Grade 10 Math % Proficient or Advanced; Meeting or Exceeding

District Science/Technology & Engineering Results