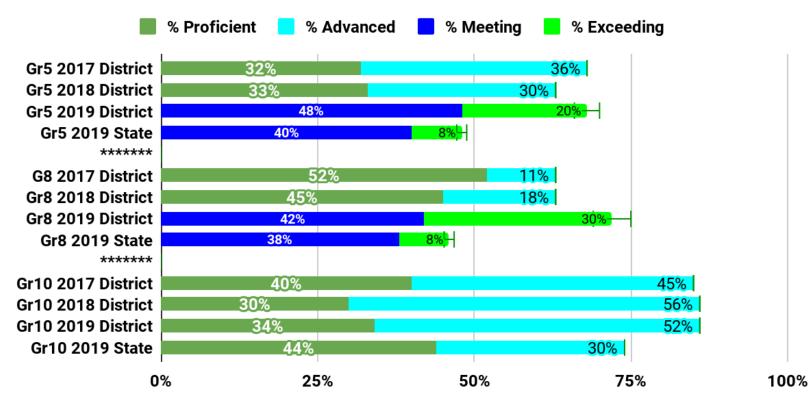

# Grade 10 Math % Proficient or Advanced; Meeting or Exceeding

District Science/Technology & Engineering Results

### Grade 5, 8 and 10 % Proficient or Advanced; Meeting or Exceeding