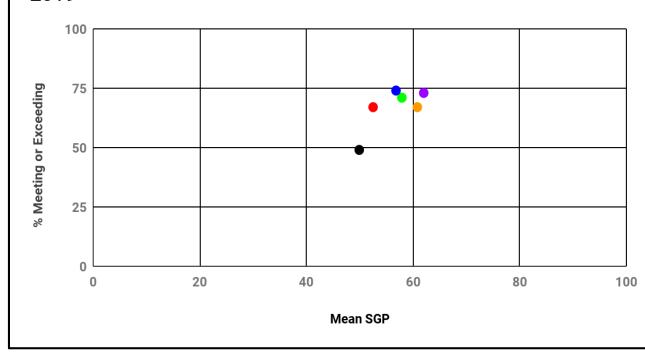

## **District Student Growth Percentile**

| Grade    | Mean SGP | %M/E |
|----------|----------|------|
| 10       | 53.4     | 80   |
| State 10 | 49.4     | 61   |

| Grade    | Mean SGP | %M/E |
|----------|----------|------|
| 10       | 55.9     | 80   |
| State 10 | 49.7     | 59   |