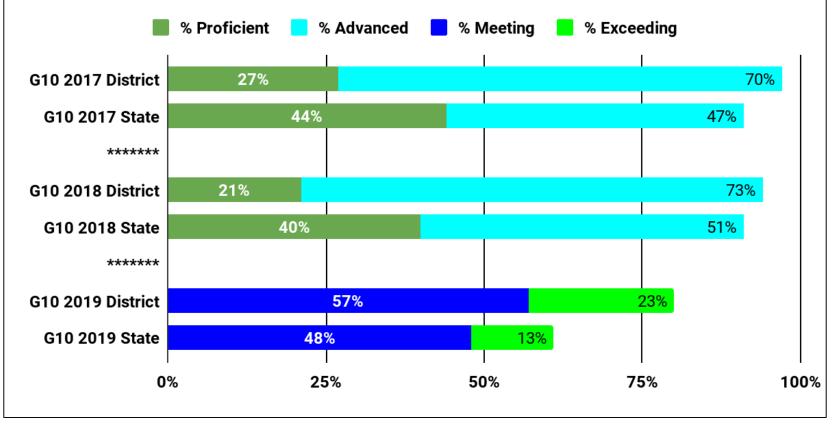

## **District Math Results**

# Grade 10 Math % Proficient or Advanced; Meeting or Exceeding

District Science/Technology & Engineering Results