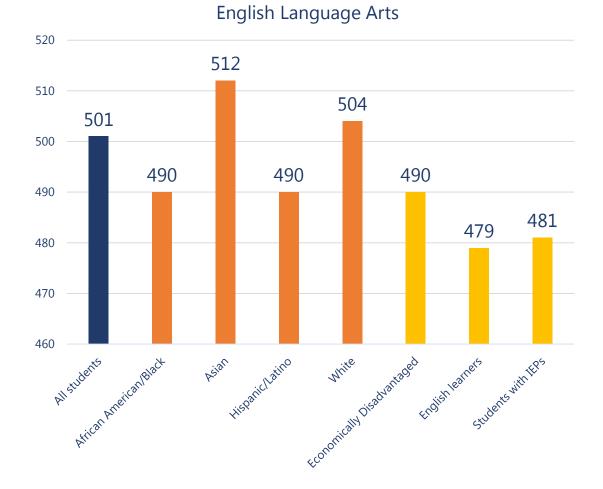

## **District ELA Results**

### Grade 10 ELA % Proficient or Advanced; Meeting or Exceeding Expectations