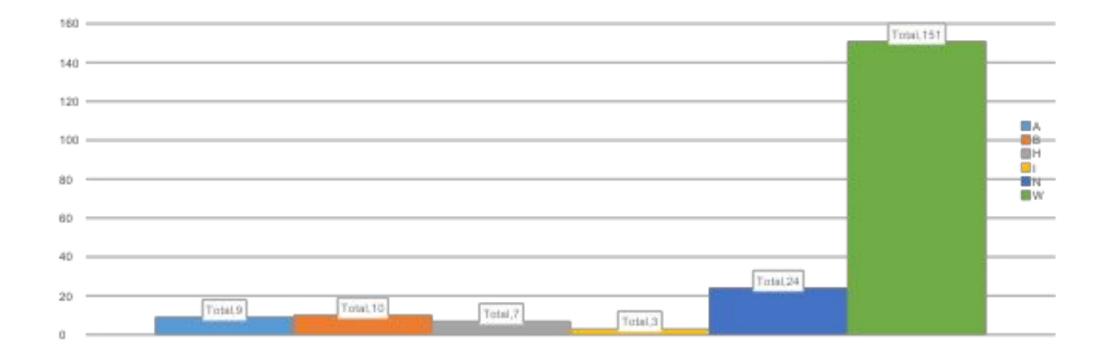

# ALL NEW HIRES SINCE 10/1/2018

| Α     | В     | Н     | I     | Ν      | W      | Grand Total |
|-------|-------|-------|-------|--------|--------|-------------|
| 9     | 10    | 7     | 3     | 24     | 151    | 204         |
| 4.41% | 4.90% | 3.43% | 1.47% | 11.76% | 74.02% |             |