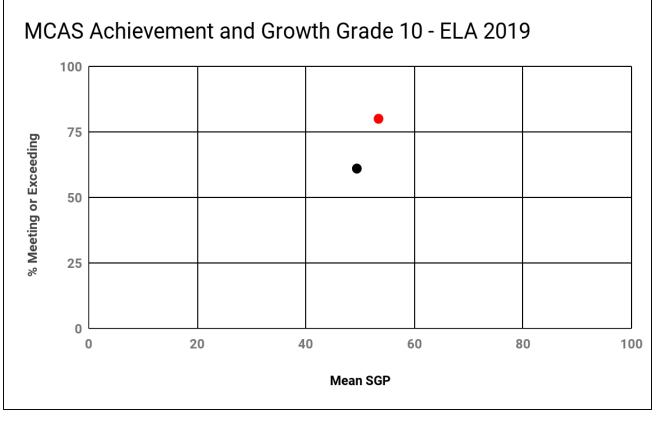

### Grade 10 ELA % Proficient or Advanced; Meeting or Exceeding Expectations

| Grade    | Mean SGP | %M/E |
|----------|----------|------|
| 10       | 53.4     | 80   |
| State 10 | 49.4     | 61   |

| Grade    | Mean SGP | %M/E |
|----------|----------|------|
| 10       | 55.9     | 80   |
| State 10 | 49.7     | 59   |