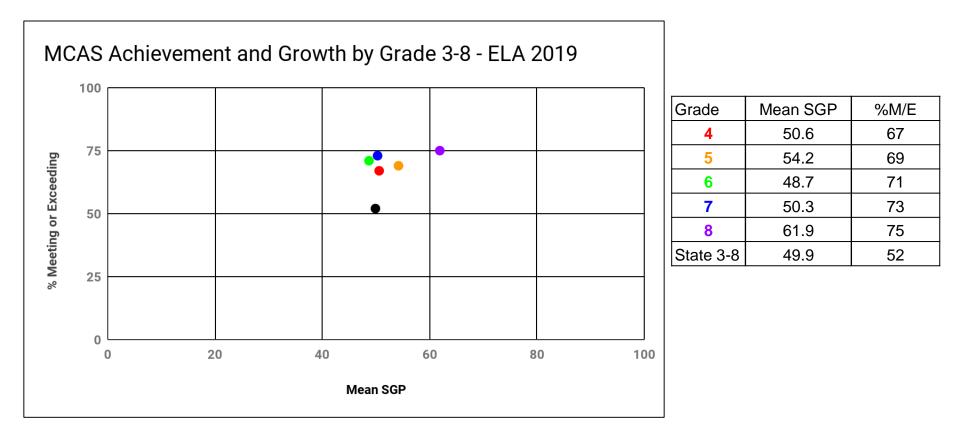

## **District Student Growth Percentile**

## MCAS Achievement and Growth by Grade 3-8 - Mathematics 2019

| Grade     | Mean SGP | %M/E |
|-----------|----------|------|
| 4         | 52.5     | 67   |
| 5         | 60.8     | 67   |
| 6         | 57.9     | 71   |
| 7         | 56.8     | 74   |
| 8         | 62.0     | 73   |
| State 3-8 | 49.9     | 49   |
|           |          |      |