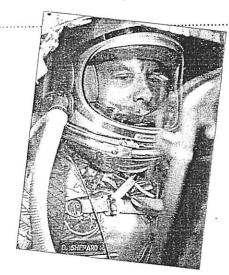

## First American in Space

Commander Alan Shepard was the first American to fly in space. He launched aboard a Redstone rocket on May 5, 1961.