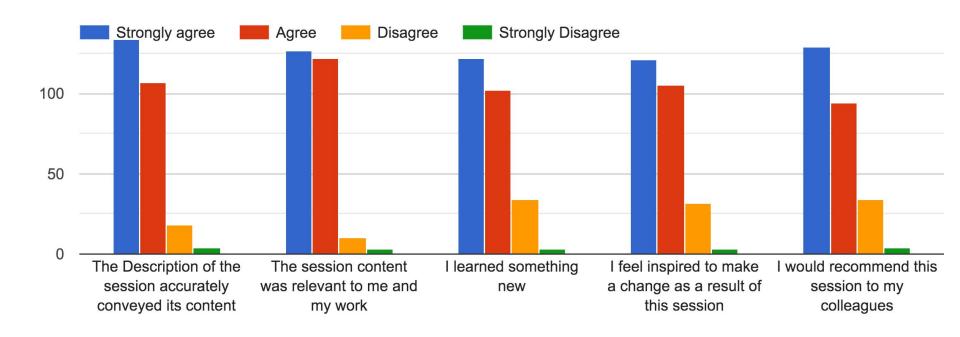

- 317 staff responded to the survey
- The powerpoint provides feedback about the morning speaker, morning workshops, and the afternoon session at each building
- Due to the nature of the survey, this powerpoint only provides overall feedback regarding the morning workshops
- The feedback will be used to plan next year's district-wide professional development day

# Count of "What is your role?"



# **Grade level?**



How many years have you worked in Arlington? 317 responses



# Count of "How do you Self-Identify Racially/Ethnically?"



# Count of "What is Your Current Gender Identity?"



# The morning keynote speaker, Dr. Liza Talusan was knowledgeable and effective.



## Contents - Session 1 (10:10am)



## Presentation - Session 1 (10:10am)



## Contents - Session 2 (11:15am)



## Presentation - Session 2 (11:15am)



# The afternoon Building Session was Effective in Helping Me Acquire Knowledge to Meet the "Equity and Inclusion"



# Themes from Additional Comments

- 133 Staff members added additional comments
- Major themes from the comments
  - Strengths:
    - Overall, it was a great day that provided choice with a good mix of local and outside expertise
    - Excellent Keynote speaker
    - Excellent menu of workshops
  - Things to work on for next year:
    - One hour for a workshop is not enough time
    - Time for lunch needs to be increased
    - Provide more time for staff to debrief about their morning experience

# Acknowledgements

- Superintendent Dr. Kathleen Bodie
- Director of Food Service: Denise Boucher
- Director of Transportation: Steve An