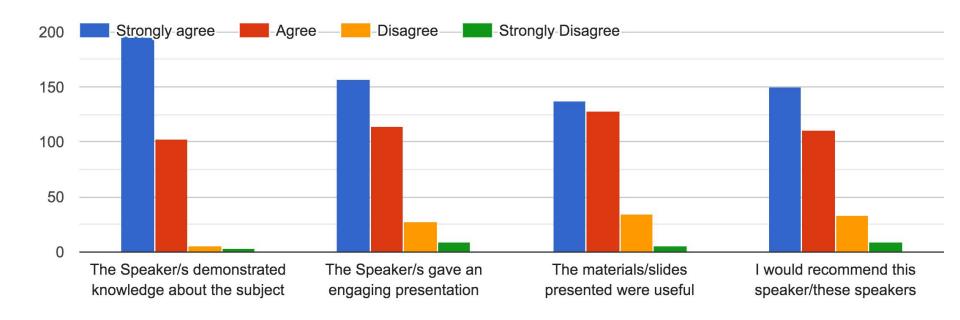

ams

# Information about the feedback

- 317 staff responded to the survey
- The powerpoint provides feedback about the morning speaker, morning workshops, and the afternoon session at each building
- Due to the nature of the survey, this powerpoint only provides overall feedback regarding the morning workshops
- The feedback will be used to plan next year's district-wide professional development day

# Count of "What is your role?"



# **Grade level?**



How many years have you worked in Arlington? 317 responses



# Count of "How do you Self-Identify Racially/Ethnically?"



# Count of "What is Your Current Gender Identity?"



# The morning keynote speaker, Dr. Liza Talusan was knowledgeable and effective.



## Contents - Session 1 (10:10am)



## Presentation - Session 1 (10:10am)



## Contents - Session 2 (11:15am)



## Presentation - Session 2 (11:15am)



# The afternoon Building Session was Effective in Helping Me Acquire Knowledge to Meet the "Equity and Inclusion"



# Themes from Additional Comments

- 133 Staff members added additional comments
- Major themes from the comments
  - Strengths:
    - Overall, it was a great day that provided choice with a good mix of local and outside expertise
    - Excellent Keynote speaker
    - Excellent menu of workshops
  - Things to work on for next year:
    - One hour for a workshop is not enough time
    - Time for lunch needs to be increased
    - Provide more time for staff to debrief about their morning experience

# Acknowledgements

- Superintendent Dr. Kathleen Bodie
- Director of Food Service: Denise Boucher
-