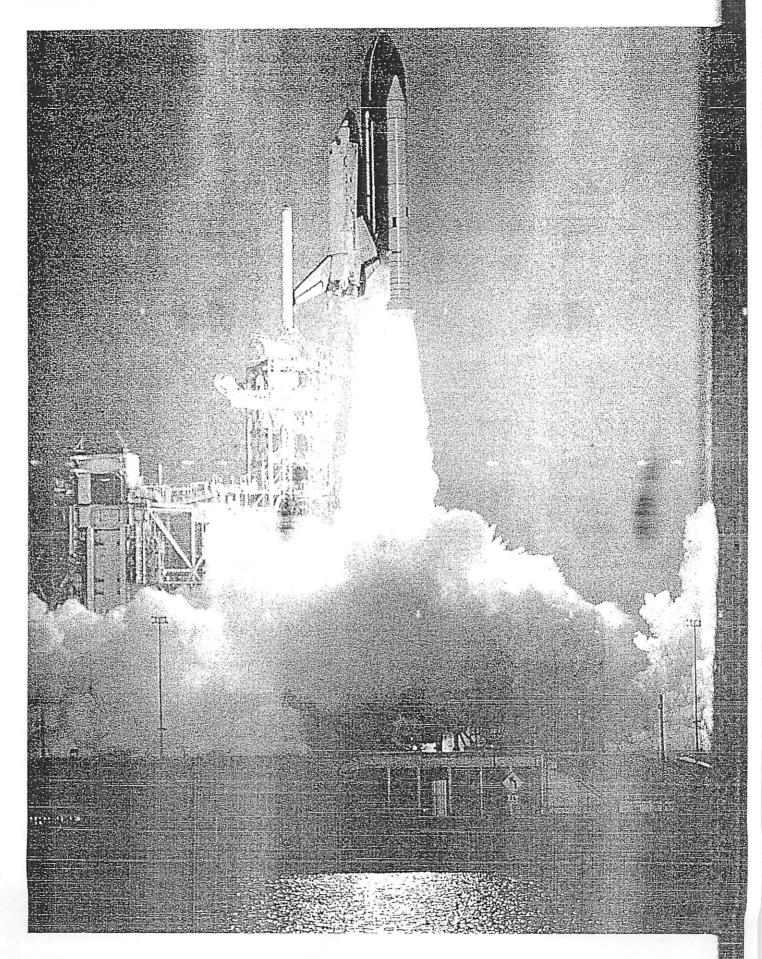

# The force that drives a space rocket

On April 12, 1981, the first space shuttle, Columbia, lifted off from cape Canaveral on its maiden flight into space, Columbia was powered by three liquid-fuelled engines and a pair of giant strap on, solid-fuel boosters, and was controlled by five sophisticated, interlinked computers. But despite the space shuttle's apparent complexity, the basic principle that makes it work is exactly the same as that behind a simple firework rocket or a balloon that zooms across the room when you let go of its neck. It is the principle of action and reaction.

Columbia's three liquid-fuelled engines, which together burn 100 tons of fuel a minute, produce a downward stream of gases that cause an opposite, upward force or reaction of 640 tons. The gases from the two solid-fuel boosters produce a reaction of 2400 tons. The total upward reaction on the shuttle is therefore more than 3000 tons. But the fully fuelled shuttle weighs only 2000 tons, so the reaction is sufficient to lift it off the ground and accelerate it towards space. Once in space, the shuttle goes into its regulated orbit around the Earth.

The first reusable spacecraft Spewing flames and clouds of smoke, the space shuttle Columbia blasts into space on one of its many voyages. Its twin rocket boosters strapped to the large fuel tank fall away after two minutes and parachute back to Earth, to be used again. The large tank is jettisoned six minutes later, and breaks up on its way down through the atmosphere. The shuttle itself eventually returns to Earth, intact.