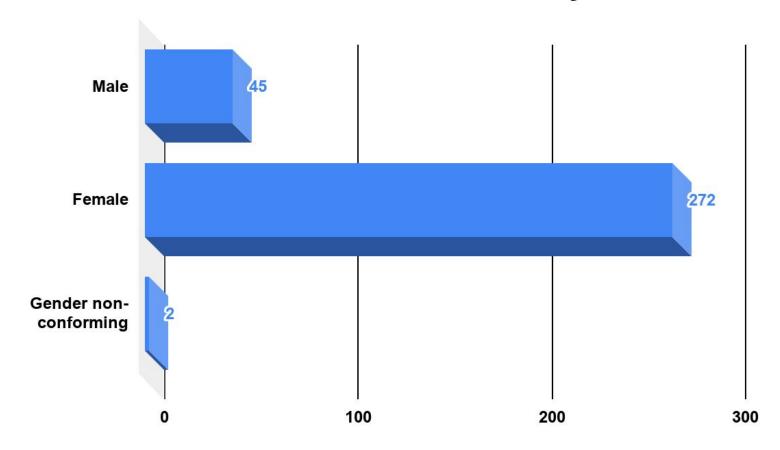

cilitated by a combination of district staff and outside consultants
- The keynote speaker was Dr. Liza Talusan
- Staff spent the afternoon working in building teams

# Information about the feedback

- 317 staff responded to the survey
- The powerpoint provides feedback about the morning speaker, morning workshops, and the afternoon session at each building
- Due to the nature of the survey, this powerpoint only provides overall feedback regarding the morning workshops
- The feedback will be used to plan next year's district-wide professional development day

# Count of "What is your role?"



# **Grade level?**



How many years have you worked in Arlington? 317 responses



# Count of "How do you Self-Identify Racially/Ethnically?"



# Count of "What is Your Current Gender Identity?"



# The morning keynote speaker, Dr. Liza Talusan was knowledgeable and effective.



## Contents - Session 1 (10:10am)



## Presentation - Session 1 (10:10am)



## Contents - Session 2 (11:15am)



## Presentation - Session 2 (11:15am)



# The afternoon Building Session was Effective in Helping Me Acquire Knowledge to Meet the "Equity and Inclusion"



# Themes from Additional Comments

- 133 Staff members added additional comments
- Major themes from the comments
  - Strengths:
    - Overall, it was a great day that provided choice with a good mix of local and outside expertise
    - Excellent Keynote speaker
    - Excellent menu of workshops
  - Things to work on for next year:
    - One hour for a workshop is not enough time
    - Time for lunch needs to be increased
    - Provide m