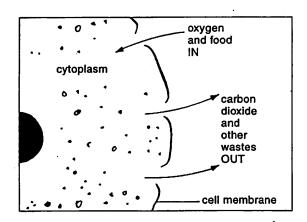

#### THE "INS AND OUTS" OF THE CELL MEMBRANE

Substances must be able to get into and out of a cell in order for the cell to do its job. The passage of these materials takes place through the <u>cell membrane</u> by a process called diffusion [dih-FYOO-zhun]. In diffusion, some molecules may pass through tiny holes in the membrane. Others are carried across the membrane by special "carrier molecules." The molecules that are diffusing move to whichever side of the membrane has a lower concentration of that kind of molecule. For example, dissolved nutrients and oxygen tend to move <u>into</u> the cell. Dissolved wastes, such as carbon dioxide, tend to move out of the cell.

What might happen if:

The movement of water through a membrane is called osmosis [ahs-MOS-sis]. Osmosis is a special kind of diffusion. What might happen if the amount of water entering and leaving the cell were not controlled? It depends . . . The cell might

- a) swell or
- b) shrink

Figure D

Think about each of the following possibilities. Write your answer in the space provided.

| 1.  | too much water moved into a cell?                               |
|-----|-----------------------------------------------------------------|
| 2.  | too much water moved out of a cell?                             |
| 3.  | too little water moves into a cell?                             |
| 4.  | too little water moves out of a cell?                           |
| 5.  | water kept entering a cell and no water left the cell?          |
| Ans | wer the following questions.                                    |
| 6.  | What needed materials enter the cell through the cell membrane? |
| 7.  | What waste materials leave the cell through the cell membrane?  |