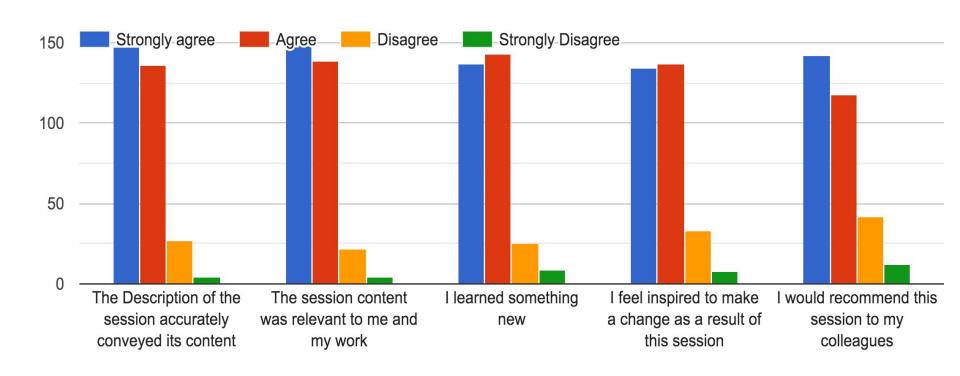

pent the afternoon working in building teams

# Information about the feedback

- 317 staff responded to the survey
- The powerpoint provides feedback about the morning speaker, morning workshops, and the afternoon session at each building
- Due to the nature of the survey, this powerpoint only provides overall feedback regarding the morning workshops
- The feedback will be used to plan next year's district-wide professional development day

# Count of "What is your role?"



# **Grade level?**



How many years have you worked in Arlington? 317 responses



# Count of "How do you Self-Identify Racially/Ethnically?"



# Count of "What is Your Current Gender Identity?"



# The morning keynote speaker, Dr. Liza Talusan was knowledgeable and effective.



## Contents - Session 1 (10:10am)



## Presentation - Session 1 (10:10am)



## Contents - Session 2 (11:15am)



## Presentation - Session 2 (11:15am)



# The afternoon Building Session was Effective in Helping Me Acquire Knowledge to Meet the "Equity and Inclusion"



# Themes from Additional Comments

- 133 Staff members added additional comments
- Major themes from the comments
  - Strengths:
    - Overall, it was a great day that provided choice with a good mix of local and outside expertise
    - Excellent Keynote speaker
    - Excellent menu of workshops
  - Things to work on for next year:
    - One hour for a workshop is not enough time
    - Time for lunch needs to be increased
    - Provide more time for staff to debrief about their morning experience

# Acknowledgements

- Superintendent Dr. Kathleen Bodie
- D