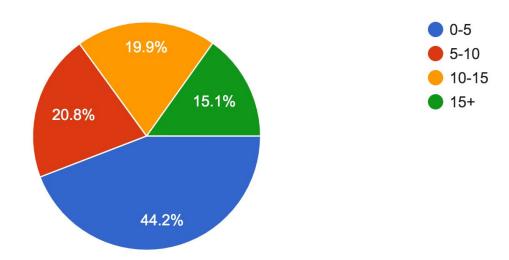

a menu of 31 workshops
      - The workshops ranged in length from one to two hours
        - The workshops were facilitated by a combination of district staff and outside consultants
- The keynote speaker was Dr. Liza Talusan
- Staff spent the afternoon working in building teams

# Information about the feedback

- 317 staff responded to the survey
- The powerpoint provides feedback about the morning speaker, morning workshops, and the afternoon session at each building
- Due to the nature of the survey, this powerpoint only provides overall feedback regarding the morning workshops
- The feedback will be used to plan next year's district-wide professional development day

# Count of "What is your role?"



# **Grade level?**



How many years have you worked in Arlington? 317 responses



# Count of "How do you Self-Identify Racially/Ethnically?"



# Count of "What is Your Current Gender Identity?"



# The morning keynote speaker, Dr. Liza Talusan was knowledgeable and effective.



## Contents - Session 1 (10:10am)



## Presentation - Session 1 (10:10am)



## Contents - Session 2 (11:15am)



## Presentation - Session 2 (11:15am)



# The afternoon Building Session was Effective in Helping Me Acquire Knowledge to Meet the "Equity and Inclusion"



# Themes from Additional Comments

- 133 Staff members added additional comments
- Major themes from the comments
  - Strengths:
    - Overall, it was a great day that provided choice with a good mix of local and outside expertise
    - Excellent Keynote speaker
    - Excellent menu of workshops
  - Things to work on for ne