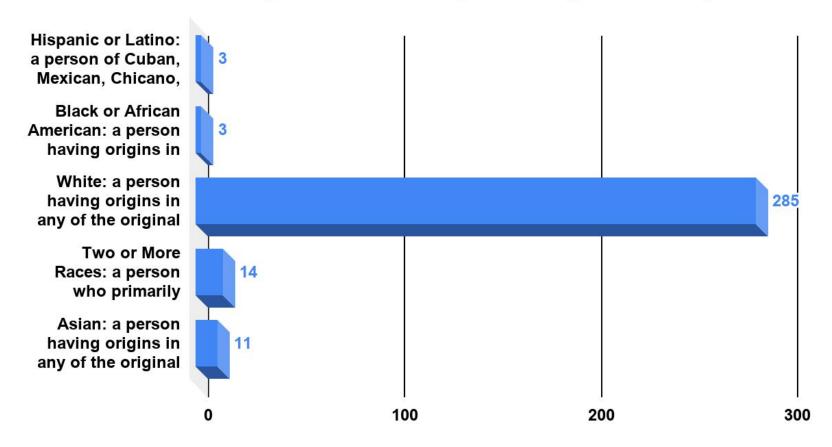

from one to two hours
        - The workshops were facilitated by a combination of district staff and outside consultants
- The keynote speaker was Dr. Liza Talusan
- Staff spent the afternoon working in building teams

# Information about the feedback

- 317 staff responded to the survey
- The powerpoint provides feedback about the morning speaker, morning workshops, and the afternoon session at each building
- Due to the nature of the survey, this powerpoint only provides overall feedback regarding the morning workshops
- The feedback will be used to plan next year's district-wide professional development day

# Count of "What is your role?"



# **Grade level?**



How many years have you worked in Arlington? 317 responses



# Count of "How do you Self-Identify Racially/Ethnically?"



# Count of "What is Your Current Gender Identity?"



# The morning keynote speaker, Dr. Liza Talusan was knowledgeable and effective.



## Contents - Session 1 (10:10am)



## Presentation - Session 1 (10:10am)



## Contents - Session 2 (11:15am)



## Presentation - Session 2 (11:15am)



# The afternoon Building Session was Effective in Helping Me Acquire Knowledge to Meet the "Equity and Inclusion"



# Themes from Additional Comments

- 133 Staff members added additional comments
- Major themes from the comments
  - Strengths:
    - Overall, it was a great day that provided choice with a good mix of local and outside expertise
    - Excellent Keynote speaker
    - Excellent menu of workshops
  - Things to work on for next year:
    - One hour for a workshop is not enough time