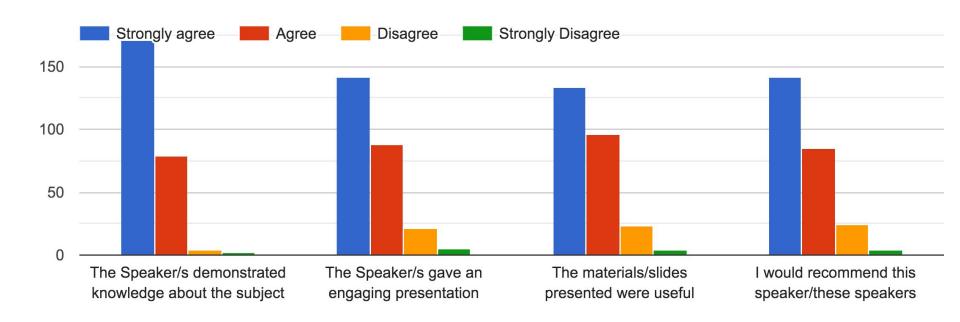

he powerpoint provides feedback about the morning speaker, morning workshops, and the afternoon session at each building
- Due to the nature of the survey, this powerpoint only provides overall feedback regarding the morning workshops
- The feedback will be used to plan next year's district-wide professional development day

# Count of "What is your role?"



# **Grade level?**



How many years have you worked in Arlington? 317 responses



# Count of "How do you Self-Identify Racially/Ethnically?"



# Count of "What is Your Current Gender Identity?"



# The morning keynote speaker, Dr. Liza Talusan was knowledgeable and effective.



## Contents - Session 1 (10:10am)



## Presentation - Session 1 (10:10am)



## Contents - Session 2 (11:15am)



## Presentation - Session 2 (11:15am)



# The afternoon Building Session was Effective in Helping Me Acquire Knowledge to Meet the "Equity and Inclusion"



# Themes from Additional Comments

- 133 Staff members added additional comments
- Major themes from the comments
  - Strengths:
    - Overall, it was a great day that provided choice with a good mix of local and outside expertise
    - Excellent Keynote speaker
    - Excellent menu of workshops
  - Things to work on for next year:
    - One hour for a workshop is not enough time
    - Time for lunch needs to be increased
    - Provide more time for staff to debrief about their morning experience

# Acknowledgements

- Superintendent Dr. Kathleen Bodie
- Director of Food Service: Denise Boucher
- Director of Transportation: Steve Angelo
- ➤ High School Custodians: Rob Fero