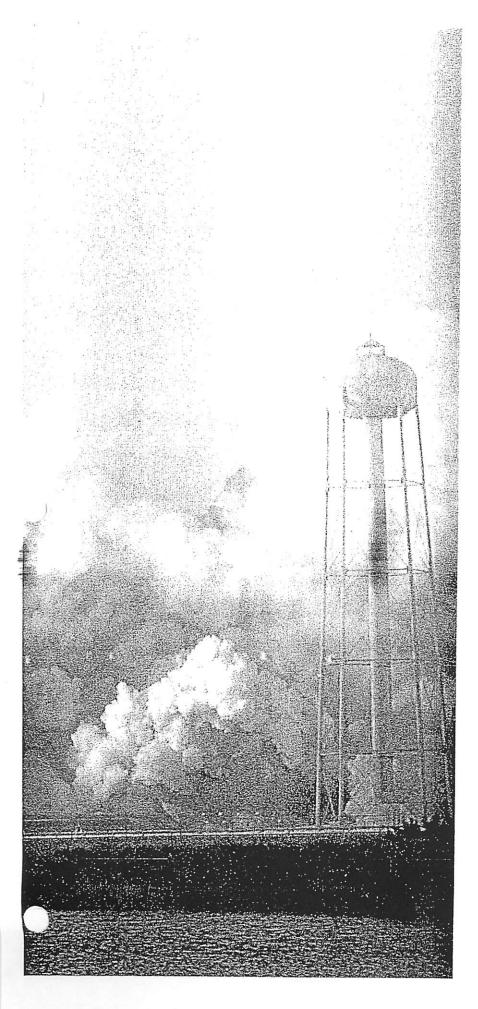

# The force that drives a space rocket

On April 12, 1981, the first space shuttle, Columbia, lifted off from cape Canaveral on its maiden flight into space, Columbia was powered by three liquid-fuelled engines and a pair of giant strap on, solid-fuel boosters, and was controlled by five sophisticated, interlinked computers. But despite the space shuttle's apparent complexity, the basic principle that makes it work is exactly the same as that behind a simple firework rocket or a balloon that zooms across the room when you let go of its neck. It is the principle of action and reaction.

Columbia's three liquid-fuelled engines, which together burn 100 tons of fuel a minute, produce a downward stream of gases that cause an opposite, upward force or reaction of 640 tons. The gases from the two solid-fuel boosters produce a reaction of 2400 tons. The total upward reaction on the shuttle is therefore more than 3000 tons. But the fully fuelled shuttle weighs only 2000 tons, so the reaction is sufficient to lift it off the ground and accelerate it towards space. Once in space, the shuttle goes into its regulated orbit around the Earth.

The first reusable spacecraft Spewing flames and clouds of smoke, the space shuttle Columbia blasts into space on one of its many voyages. Its twin rocket boosters strapped to the large fuel tank fall away after two minutes and parachute back to Earth, to be used again. The large tank is jettisoned six minutes later, and breaks up on its way down through the atmosphere. The shuttle itself eventually returns to Earth, intact.