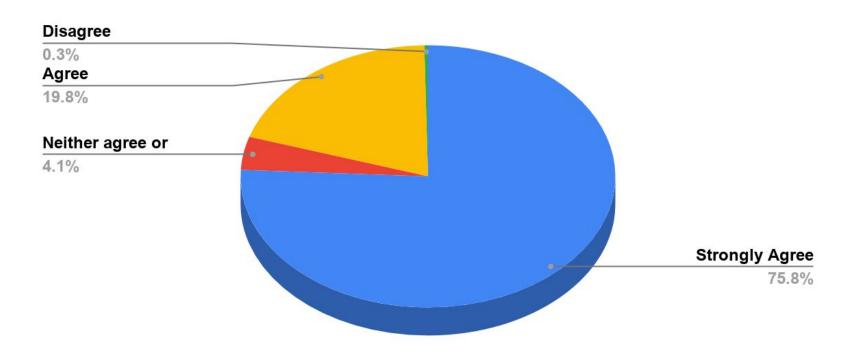

peaker was Dr. Liza Talusan
- Staff spent the afternoon working in building teams

# Information about the feedback

- 317 staff responded to the survey
- The powerpoint provides feedback about the morning speaker, morning workshops, and the afternoon session at each building
- Due to the nature of the survey, this powerpoint only provides overall feedback regarding the morning workshops
- The feedback will be used to plan next year's district-wide professional development day

# Count of "What is your role?"



# **Grade level?**



How many years have you worked in Arlington? 317 responses



# Count of "How do you Self-Identify Racially/Ethnically?"



# Count of "What is Your Current Gender Identity?"



# The morning keynote speaker, Dr. Liza Talusan was knowledgeable and effective.



## Contents - Session 1 (10:10am)



## Presentation - Session 1 (10:10am)



## Contents - Session 2 (11:15am)



## Presentation - Session 2 (11:15am)



# The afternoon Building Session was Effective in Helping Me Acquire Knowledge to Meet the "Equity and Inclusion"



# Themes from Additional Comments

- 133 Staff members added additional comments
- Major themes from the comments
  - Strengths:
    - Overall, it was a great day that provided choice with a good mix of local and outside expertise
    - Excellent Keynote speaker
    - Excellent menu of workshops
  - Things to work on for next year:
    - One hour for a workshop is not enough time
    - Time for lunch needs to be increased
    - Provide more time for staff to debrief about their morning experience

# Acknowledgements

-