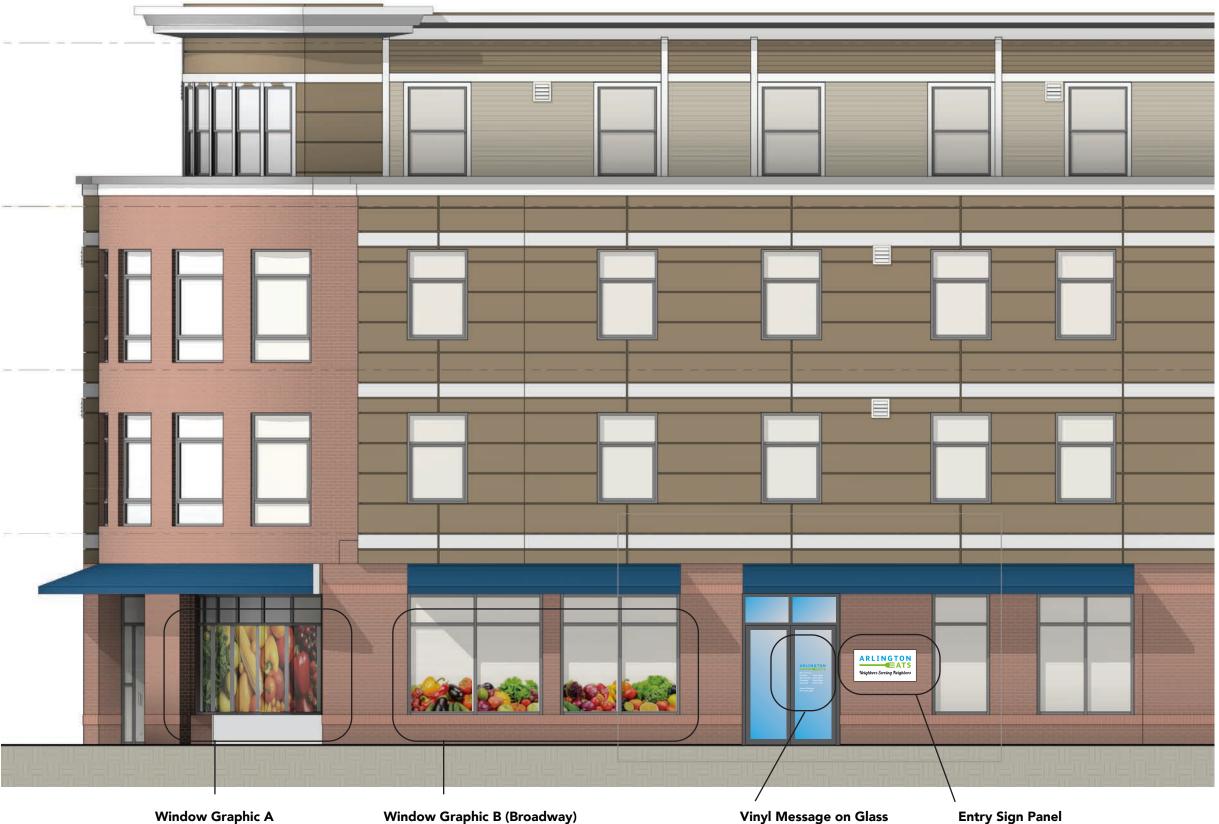

## Window Graphic A 6 Windows

96"h OA x 27"w each

Graphics applied to glass windows shall be perforated vinyl by 3M.

Graphic is 24"h x 27"w x 6 windows

## Window Graphic B (Broadway) 4 Windows

96"OA h x 46"w each

Bottom 1/3 of window Graphics applied to glass windows shall be opaque vinyl by 3M.

Graphic is 28"h x 46"w x 4 windows

## Entry Sign Panel 27" x 49"

1/8" thick, fully painted aluminum panel.

Panel to be satin or semi-gloss finish, as recommended by Sign Fabricator.
Digitally print or mask and spray text and icons

Apply matte clear coat to protect sign surface.

## Vinyl Message on Glass 24"w

Vinyl graphics applied to glass shall be by 3M Graphics to be applied to first surface of glass window.