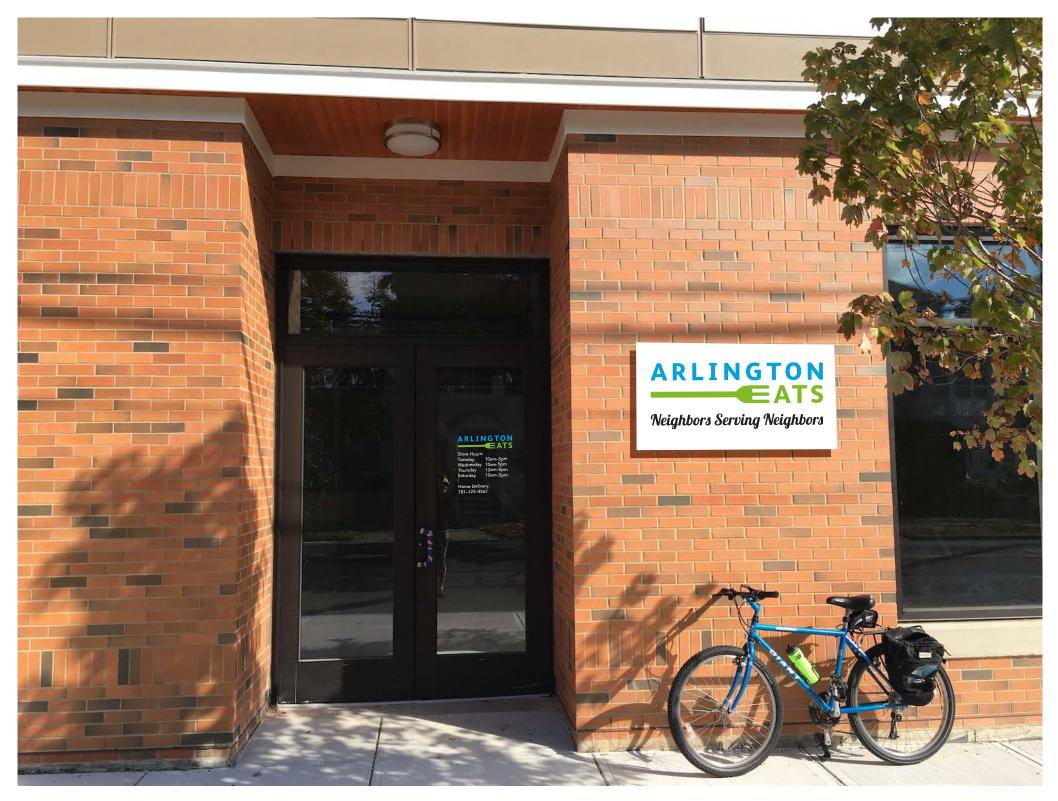

## Entry Sign Panel 27" x 49"

1/8" thick, fully painted aluminum panel.

Panel to be satin or semi-gloss finish, as recommended by Sign Fabricator.
Digitally print or mask and spray text and icons

Apply matte clear coat to protect sign surface.

Provide blind stud mounts for installation on existing building surface.
Use vandal proof adhesives.

## Vinyl Message on Glass 24"w

Vinyl graphics applied to glass shall be by 3M Graphics to be applied to first surface of glass window.