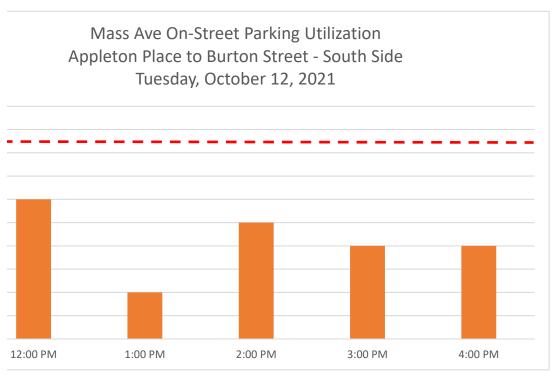

# Mass Ave On-Street Parking Utilization Appleton Place to Burton Street - South Side Thursday, October 7, 2021

# Mass Ave On-Street Parking Utilization Appleton Place to Burton Street - South Side Wednesday, October 13, 2021

Mass Ave On-Street Parking Utilization
Appleton Place to Burton Street - South Side
Saturday, October 16, 2021

10

Tuesday, October 12, 2021

| Time     | Number of spaces in use (Total) | <b>Utilization F</b> | Percent |
|----------|---------------------------------|----------------------|---------|
| 12:00 PI | М                               | 6                    | 60.0%   |
| 1:00 PI  | <b>VI</b>                       | 2                    | 20.0%   |
| 2:00 PI  | <b>VI</b>                       | 5                    | 50.0%   |
| 3:00 PI  | <b>VI</b>                       | 4                    | 40.0%   |
| 4:00 PI  | M                               | 4                    | 40.0%   |

Wednesday, October 13, 2021

| Tille Nulliber of Spaces III use (Total) — Otilization Fercer | Time | Number of spaces in use | (Total) | Utilization Percen |
|---------------------------------------------------------------|------|-------------------------|---------|--------------------|
|---------------------------------------------------------------|------|-------------------------|---------|--------------------|

| 10:00 AM | 4 | 40.0% |
|----------|---|-------|
| 11:00 AM | 7 | 70.0% |
| 12:00 PM | 5 | 50.0% |