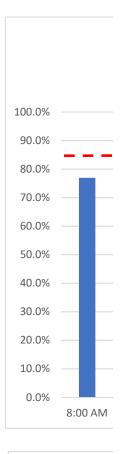

Tuesday, October 12, 2021

| Time |          | Iumber of spaces in use (Total) Utilization Percent |   | rcent |
|------|----------|-----------------------------------------------------|---|-------|
|      | 12:00 PM |                                                     | 5 | 55.6% |
|      | 1:00 PM  |                                                     | 2 | 22.2% |
|      | 2:00 PM  |                                                     | 5 | 55.6% |
|      | 3:00 PM  |                                                     | 3 | 33.3% |
|      | 4:00 PM  |                                                     | 3 | 33.3% |