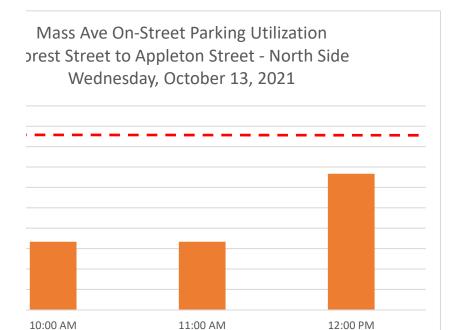

Wednesday, October 13, 2021

Time Number of spaces in use (Total) Utilization Percent

| 10:00 AM | 3 | 33.3% |
|----------|---|-------|
| 11:00 AM | 3 | 33.3% |
| 12:00 PM | 6 | 66.7% |