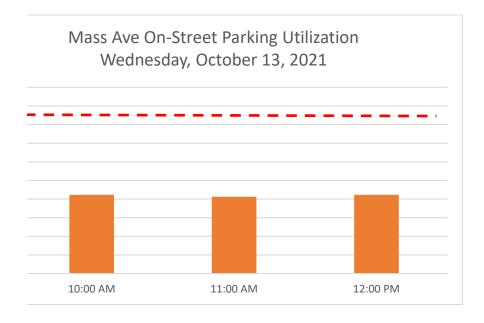

| Wednesday, | October | 13, | 2021 |
|------------|---------|-----|------|

Time Number of spaces in use (Total) Utilization Percent

| 10:00 AM | 41 | 42.3% |
|----------|----|-------|
| 11:00 AM | 40 | 41.2% |
| 12:00 PM | 41 | 42 3% |