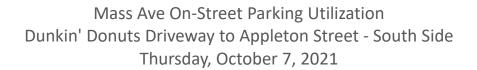

#### Thursday, October 7, 2021

| Number of spaces in use (Total) | <b>Utilization Percent</b>                                     |
|---------------------------------|----------------------------------------------------------------|
| 27                              | 27.8%                                                          |
| 38                              | 39.2%                                                          |
| 39                              | 40.2%                                                          |
| 49                              | 50.5%                                                          |
| 41                              | 42.3%                                                          |
| 33                              | 34.0%                                                          |
| 32                              | 33.0%                                                          |
| 27                              | 27.8%                                                          |
| 30                              | 30.9%                                                          |
| 26                              | 26.8%                                                          |
| 16                              | 16.5%                                                          |
|                                 | 27<br>38<br>39<br>49<br>41<br>41<br>33<br>32<br>41<br>27<br>30 |