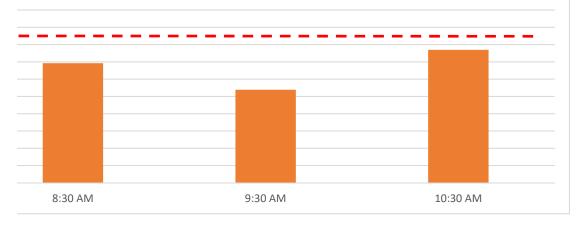

# Thursday, October 14, 2021

| Time |          | Number of spaces in use (Total) Utilization Percei |   | cent  |
|------|----------|----------------------------------------------------|---|-------|
|      | 8:30 AM  | •                                                  | 9 | 69.2% |
|      | 9:30 AM  | •                                                  | 7 | 53.8% |
|      | 10:30 AM | 10                                                 | 0 | 76.9% |