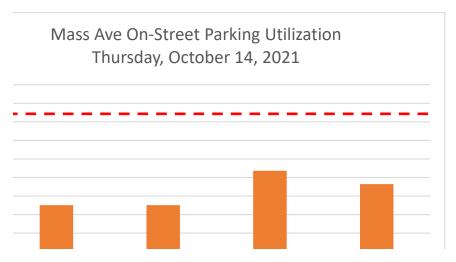

# 100.0% 90.0% 80.0% 70.0% 60.0% 40.0% 30.0% 20.0% 10.0% -

| Time |          | Number of spaces in use (Total) | <b>Utilization Percent</b> |
|------|----------|---------------------------------|----------------------------|
|      | 9:00 AM  | 34                              | 35.1%                      |
|      | 10:00 AM | 34                              | 35.1%                      |
|      | 11:00 AM | 52                              | 53.6%                      |
|      | 12:00 PM | 45                              | 46.4%                      |