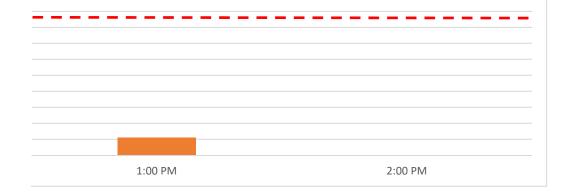

# Parking Utilization - Mass Ave (Forest St to Appleton St - North Side)

Number of estimated parking

spaces = 9

Thursday, October 7, 2021

| Time     | Number of spaces in use (Total) | <b>Utilization Pe</b> | rcent |
|----------|---------------------------------|-----------------------|-------|
| 8:00 AM  |                                 | 3                     | 33.3% |
| 9:00 AM  |                                 | 4                     | 44.4% |
| 10:00 AM |                                 | 3                     | 33.3% |
| 11:00 AM |                                 | 8                     | 88.9% |
| 12:00 PM |                                 | 5                     | 55.6% |
| 1:00 PM  |                                 | 5                     | 55.6% |
| 2:00 PM  |                                 | 6                     | 66.7% |
| 3:00 PM  |                                 | 4                     | 44.4% |
| 4:00 PM  |                                 | 3                     | 33.3% |
| 5:00 PM  |                                 | 3                     | 33.3% |
| 6:00 PM  |                                 | 2                     | 22.2% |