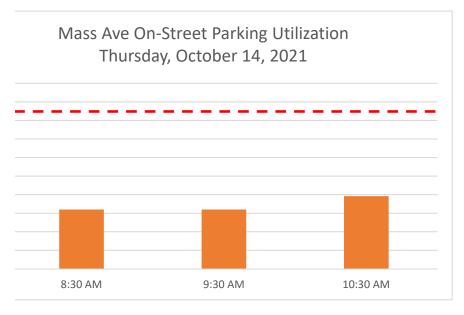

# Thursday, October 14, 2021

| Time |          | Number of spaces in use (Total) Utilization Pe |       |
|------|----------|------------------------------------------------|-------|
|      | 8:30 AM  | 31                                             | 32.0% |
|      | 9:30 AM  | 31                                             | 32.0% |
|      | 10:30 AM | 38                                             | 39.2% |