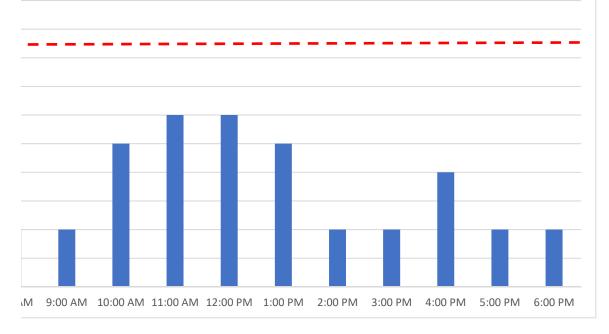

# Parking Utilization - Mass Ave (Appleton Pl to Burton St - South Side)

Number of estimated

parking spaces =

Thursday, October 7,

2021

| Time     | Number of spaces in use (Total) | <b>Utilization Pe</b> | rcent |
|----------|---------------------------------|-----------------------|-------|
| 8:00 AM  |                                 | 2                     | 20.0% |
| 9:00 AM  |                                 | 2                     | 20.0% |
| 10:00 AM |                                 | 5                     | 50.0% |
| 11:00 AM |                                 | 6                     | 60.0% |
| 12:00 PM |                                 | 6                     | 60.0% |
| 1:00 PM  |                                 | 5                     | 50.0% |
| 2:00 PM  |                                 | 2                     | 20.0% |
| 3:00 PM  |                                 | 2                     | 20.0% |
| 4:00 PM  |                                 | 4                     | 40.0% |
| 5:00 PM  |                                 | 2                     | 20.0% |
| 6:00 PM  |                                 | 2                     | 20.0% |

10

Tuesday, October 12, 2021

| Time     | Number of spaces in use (Total) | <b>Utilization F</b> | Percent |
|----------|---------------------------------|----------------------|---------|
| 12:00 PI | М                               | 6                    | 60.0%   |
| 1:00 PI  | <b>VI</b>                       | 2                    | 20.0%   |
| 2:00 PI  | <b>VI</b>                       | 5                    | 50.0%   |
| 3:00 PI  | <b>VI</b>                       | 4                    | 40.0%   |
| 4:00 PI  | M                               | 4                    | 40.0%   |

| 10:00 AM | 4 | 40.0% |
|----------|---|-------|
| 11:00 AM | 7 | 70.0% |
| 12:00 PM | 5 | 50.0% |

# Thursday, October 14, 2021

| Time |          | Number of spaces in use (Total) | Į | Utilization Percent |
|------|----------|---------------------------------|---|---------------------|
|      | 8:30 AM  |                                 | 0 | 0.0%                |
|      | 9:30 AM  |                                 | 1 | 10.0%               |
|      | 10:30 AM |                                 | 3 | 30.0%               |