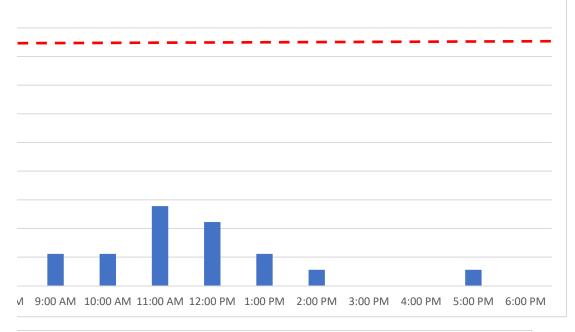

### Tuesday, October 12, 2021

| Time |          | Number of spaces in use (Total) | <b>Utilization Percent</b> |
|------|----------|---------------------------------|----------------------------|
|      | 12:00 PM | 37                              | 38.1%                      |
|      | 1:00 PM  | 31                              | 32.0%                      |
|      | 2:00 PM  | 39                              | 40.2%                      |
|      | 3:00 PM  | 41                              | 42.3%                      |
|      | 4:00 PM  | 35                              | 36.1%                      |