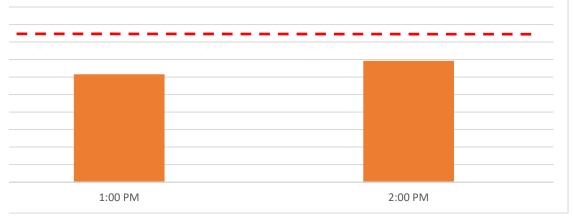

| Time |         | Number of spaces in use (Total) | ι | Jtilization Percent |
|------|---------|---------------------------------|---|---------------------|
|      | 1:00 PM |                                 | 8 | 61.5%               |
|      | 2:00 PM |                                 | 9 | 69.2%               |