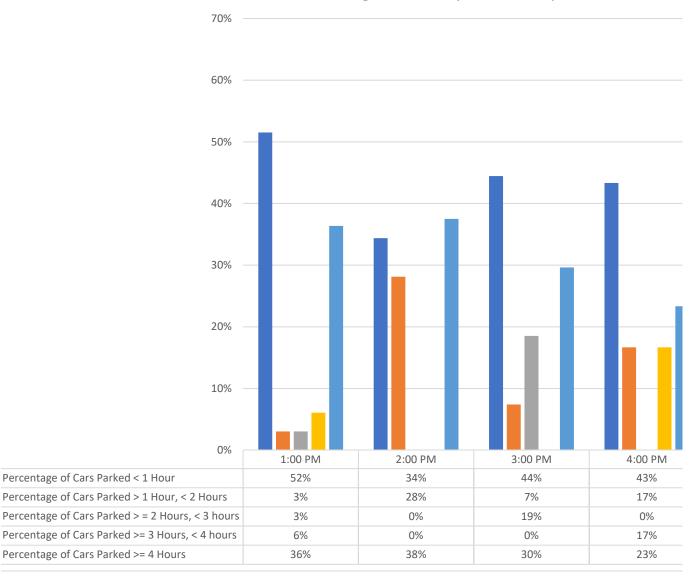

- Percentage of Cars Parked
  Percentage of Cars Parked
  Percentage of Cars Parked
  Percentage of Cars Parked
- Percentage of Cars Parked

Mass Ave - Parking Duration By Hour of Day, October 7, 2021

|         | e of Cars<br>Parked < | e of Cars<br>Parked ><br>1 Hour, < | Parked > = 2 Hours, | e of Cars<br>Parked >=<br>3 Hours, < | e of Cars<br>Parked >= |
|---------|-----------------------|------------------------------------|---------------------|--------------------------------------|------------------------|
| Time    | 1 Hour                | 2 Hours                            | < 3 hours           | 4 hours                              | 4 Hours                |
| 1:00 PM | 52%                   | 3%                                 | 3%                  | 6%                                   | 36%                    |
| 2:00 PM | 34%                   | 28%                                | 0%                  | 0%                                   | 38%                    |
| 3:00 PM | 44%                   | 7%                                 | 19%                 | 0%                                   | 30%                    |
| 4:00 PM | 43%                   | 17%                                | 0%                  | 17%                                  | 23%                    |
| 5:00 PM | 58%                   | 12%                                | 12%                 | 0%                                   | 19%                    |
| 6:00 PM | 56%                   | 6%                                 | 6%                  | 19%                                  | 13%                    |

Mass Ave - Parking Duration By Hour of Day, October 7, 2021