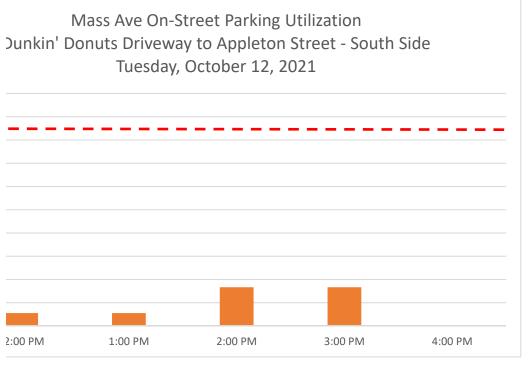

| Wednesday, | October | 13, | 2021 |
|------------|---------|-----|------|

Time Number of spaces in use (Total) Utilization Percent

| 10:00 AM | 41 | 42.3% |
|----------|----|-------|
| 11:00 AM | 40 | 41.2% |
| 12:00 PM | 41 | 42 3% |

# Thursday, October 14, 2021

| Time |          | Number of spaces in use (Total) Utilization Pe |       |
|------|----------|------------------------------------------------|-------|
|      | 8:30 AM  | 31                                             | 32.0% |
|      | 9:30 AM  | 31                                             | 32.0% |
|      | 10:30 AM | 38                                             | 39.2% |