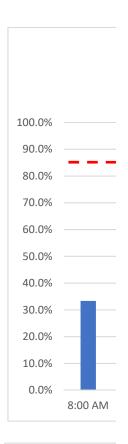

Number of estimated

parking spaces = 14

Thursday, October 7, 2021

| Time |          | Number of spaces in use (Total) |   | <b>Utilization Percent</b> |
|------|----------|---------------------------------|---|----------------------------|
|      | 8:00 AM  |                                 | 1 | 7.1%                       |
|      | 9:00 AM  |                                 | 1 | 7.1%                       |
|      | 10:00 AM |                                 | 1 | 7.1%                       |
|      | 11:00 AM |                                 | 1 | 7.1%                       |
|      | 12:00 PM |                                 | 1 | 7.1%                       |
|      | 1:00 PM  |                                 | 1 | 7.1%                       |
|      | 2:00 PM  |                                 | 1 | 7.1%                       |
|      | 3:00 PM  |                                 | 1 | 7.1%                       |
|      | 4:00 PM  |                                 | 0 | 0.0%                       |
|      | 5:00 PM  |                                 | 0 | 0.0%                       |
|      | 6:00 PM  |                                 | 0 | 0.0%                       |