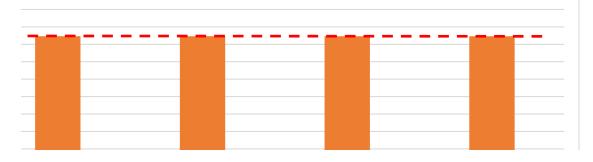

# Thursday, October 14, 2021

| Time |          | Number of spaces in use (Total) Utilization Percei |   | cent  |
|------|----------|----------------------------------------------------|---|-------|
|      | 8:30 AM  | •                                                  | 9 | 69.2% |
|      | 9:30 AM  | •                                                  | 7 | 53.8% |
|      | 10:30 AM | 10                                                 | 0 | 76.9% |

# 100.0% 90.0% 80.0% 70.0% 60.0% 50.0% 40.0% 30.0% 20.0% 10.0%

| Time  | Number of spaces in use (Total) | <b>Utilization Percent</b> |
|-------|---------------------------------|----------------------------|
| 9:00  | AM 1:                           | 1 84.6%                    |
| 10:00 | AM 1:                           | 1 84.6%                    |
| 11:00 | AM 1:                           | 1 84.6%                    |
| 12:00 | <b>PM</b> 1:                    | 1 84.6%                    |