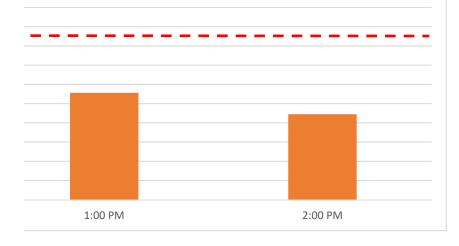

# Parking Utilization - Mass Ave (Forest St to Appleton St - North Side)

Number of estimated parking

spaces = 9

Thursday, October 7, 2021

| Time     | Number of spaces in use (Total) | <b>Utilization Pe</b> | rcent |
|----------|---------------------------------|-----------------------|-------|
| 8:00 AM  |                                 | 3                     | 33.3% |
| 9:00 AM  |                                 | 4                     | 44.4% |
| 10:00 AM |                                 | 3                     | 33.3% |
| 11:00 AM |                                 | 8                     | 88.9% |
| 12:00 PM |                                 | 5                     | 55.6% |
| 1:00 PM  |                                 | 5                     | 55.6% |
| 2:00 PM  |                                 | 6                     | 66.7% |
| 3:00 PM  |                                 | 4                     | 44.4% |
| 4:00 PM  |                                 | 3                     | 33.3% |
| 5:00 PM  |                                 | 3                     | 33.3% |
| 6:00 PM  |                                 | 2                     | 22.2% |