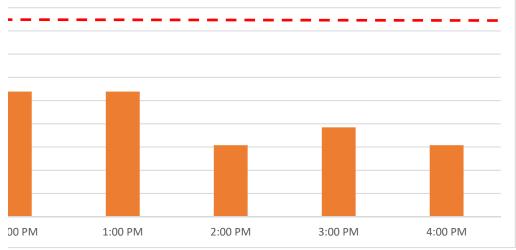

### Tuesday, October 12, 2021

| Time     | Number of spaces in use (Total) Utilization |   | rcent |
|----------|---------------------------------------------|---|-------|
| 12:00 PM | 1                                           | 7 | 53.8% |
| 1:00 PM  | 1                                           | 7 | 53.8% |
| 2:00 PN  | 1                                           | 4 | 30.8% |
| 3:00 PM  | 1                                           | 5 | 38.5% |
| 4:00 PM  | 1                                           | 4 | 30.8% |

Wednesday, October 13, 2021

Time Number of spaces in use (Total) Utilization Percent

| 10:00 AM | 9 | 69.2% |
|----------|---|-------|
| 11:00 AM | 9 | 69.2% |
| 12:00 PM | 9 | 69.2% |

| 100.0% |  |
|--------|--|
| 90.0%  |  |
| 80.0%  |  |
| 70.0%  |  |
| 60.0%  |  |
| 50.0%  |  |
| 40.0%  |  |
| 30.0%  |  |
| 20.0%  |  |
| 10.0%  |  |
| 0.0%   |  |
|        |  |