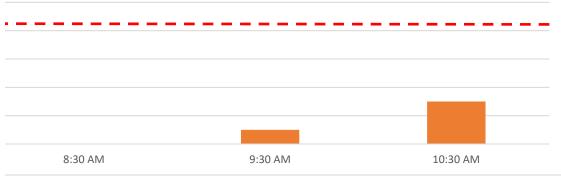

# Thursday, October 14, 2021

| Time |          | Number of spaces in use (Total) | Į | Utilization Percent |
|------|----------|---------------------------------|---|---------------------|
|      | 8:30 AM  |                                 | 0 | 0.0%                |
|      | 9:30 AM  |                                 | 1 | 10.0%               |
|      | 10:30 AM |                                 | 3 | 30.0%               |