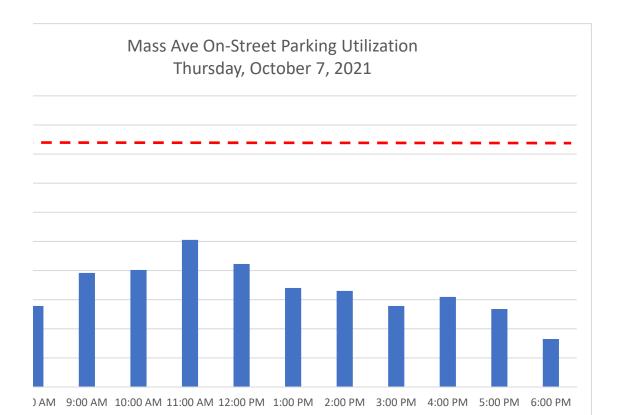

# **Parking Utilization - Mass Ave** (Richardson to Fessenden)

| Number of estimated |
|---------------------|
| parking spaces =    |

97

#### Thursday, October 7, 2021

| Number of spaces in use (Total) | <b>Utilization Percent</b>                                     |
|---------------------------------|----------------------------------------------------------------|
| 27                              | 27.8%                                                          |
| 38                              | 39.2%                                                          |
| 39                              | 40.2%                                                          |
| 49                              | 50.5%                                                          |
| 41                              | 42.3%                                                          |
| 33                              | 34.0%                                                          |
| 32                              | 33.0%                                                          |
| 27                              | 27.8%                                                          |
| 30                              | 30.9%                                                          |
| 26                              | 26.8%                                                          |
| 16                              | 16.5%                                                          |
|                                 | 27<br>38<br>39<br>49<br>41<br>41<br>33<br>32<br>41<br>27<br>30 |