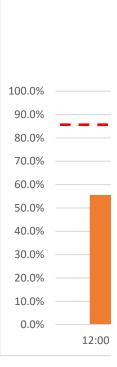

# Parking Utilization - Mass Ave (Forest St to Appleton St - North Side)

Number of estimated parking

spaces = 9

Thursday, October 7, 2021

| Time     | Number of spaces in use (Total) | <b>Utilization Pe</b> | rcent |
|----------|---------------------------------|-----------------------|-------|
| 8:00 AM  |                                 | 3                     | 33.3% |
| 9:00 AM  |                                 | 4                     | 44.4% |
| 10:00 AM |                                 | 3                     | 33.3% |
| 11:00 AM |                                 | 8                     | 88.9% |
| 12:00 PM |                                 | 5                     | 55.6% |
| 1:00 PM  |                                 | 5                     | 55.6% |
| 2:00 PM  |                                 | 6                     | 66.7% |
| 3:00 PM  |                                 | 4                     | 44.4% |
| 4:00 PM  |                                 | 3                     | 33.3% |
| 5:00 PM  |                                 | 3                     | 33.3% |
| 6:00 PM  |                                 | 2                     | 22.2% |

Tuesday, October 12, 2021

| Time |          | Iumber of spaces in use (Total) Utilization Percent |   | rcent |
|------|----------|-----------------------------------------------------|---|-------|
|      | 12:00 PM |                                                     | 5 | 55.6% |
|      | 1:00 PM  |                                                     | 2 | 22.2% |
|      | 2:00 PM  |                                                     | 5 | 55.6% |
|      | 3:00 PM  |                                                     | 3 | 33.3% |
|      | 4:00 PM  |                                                     | 3 | 33.3% |