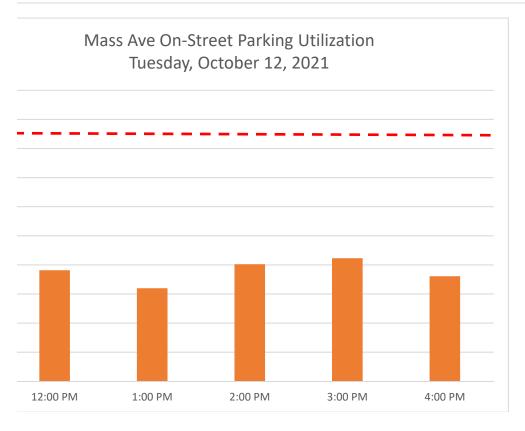

# **Parking Utilization - Mass Ave** (Richardson to Fessenden)

| Number of estimated |
|---------------------|
| parking spaces =    |

97

### Tuesday, October 12, 2021

| Time |          | Number of spaces in use (Total) | <b>Utilization Percent</b> |
|------|----------|---------------------------------|----------------------------|
|      | 12:00 PM | 37                              | 38.1%                      |
|      | 1:00 PM  | 31                              | 32.0%                      |
|      | 2:00 PM  | 39                              | 40.2%                      |
|      | 3:00 PM  | 41                              | 42.3%                      |
|      | 4:00 PM  | 35                              | 36.1%                      |