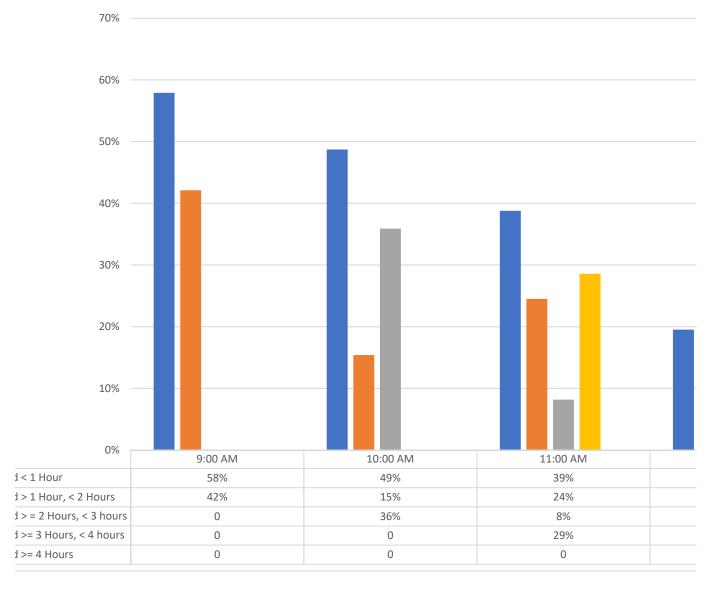

| Percentage of<br>Cars Parked < 1 | Percentage<br>of Cars<br>Parked > 1<br>Hour, < 2 | Percentage<br>of Cars<br>Parked > =<br>2 Hours, < 3 |       | Percentage of<br>Cars Parked |
|----------------------------------|--------------------------------------------------|-----------------------------------------------------|-------|------------------------------|
| Hour                             | Hours                                            | hours                                               | hours | >= 4 Hours                   |
| 58%                              | 42%                                              | 0                                                   | 0     | 0                            |
| 49%                              | 15%                                              | 36%                                                 | 0     | 0                            |
| 39%                              | 24%                                              | 8%                                                  | 29%   | 0                            |
| 20%                              | 15%                                              | 24%                                                 | 10%   | 32%                          |

- Percentage of Cars Parked
  Percentage of Cars Parked
  Percentage of Cars Parked
  Percentage of Cars Parked
- Percentage of Cars Parked

Mass Ave - Parking Duration By Hour of Day, October 7, 2021

|         | e of Cars<br>Parked < | e of Cars<br>Parked ><br>1 Hour, < | Parked > = 2 Hours, | e of Cars<br>Parked >=<br>3 Hours, < | e of Cars<br>Parked >= |
|---------|-----------------------|------------------------------------|---------------------|--------------------------------------|------------------------|
| Time    | 1 Hour                | 2 Hours                            | < 3 hours           | 4 hours                              | 4 Hours                |
| 1:00 PM | 52%                   | 3%                                 | 3%                  | 6%                                   | 36%                    |
| 2:00 PM | 34%                   | 28%                                | 0%                  | 0%                                   | 38%                    |
| 3:00 PM | 44%                   | 7%                                 | 19%                 | 0%                                   | 30%                    |
| 4:00 PM | 43%                   | 17%                                | 0%                  | 17%                                  | 23%                    |
| 5:00 PM | 58%                   | 12%                                | 12%                 | 0%                                   | 19%                    |
| 6:00 PM | 56%                   | 6%                                 | 6%                  | 19%                                  | 13%                    |

Mass Ave - Parking Duration By Hour of Day, October 7, 2021