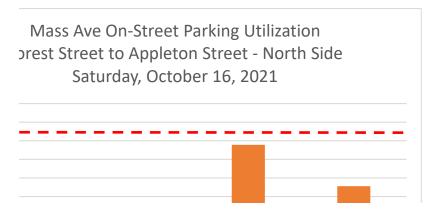

| Time |          | Number of spaces in use (Total) | Utilization Pe | rcent |
|------|----------|---------------------------------|----------------|-------|
|      | 9:00 AM  |                                 | 3              | 33.3% |
|      | 10:00 AM |                                 | 1              | 11.1% |
|      | 11:00 AM |                                 | 7              | 77.8% |
|      | 12:00 PM |                                 | 5              | 55.6% |

| Time |         | Number of spaces in use (Total) | Utilization Percent |       |
|------|---------|---------------------------------|---------------------|-------|
|      | 1:00 PM |                                 | 5                   | 55.6% |
|      | 2:00 PM |                                 | 4                   | 44.4% |