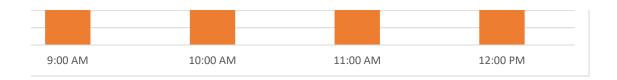

# 100.0% 90.0% 80.0% 70.0% 60.0% 50.0% 40.0% 30.0% 20.0% 10.0%

| Time  | Number of spaces in use (Total) | <b>Utilization Percent</b> |
|-------|---------------------------------|----------------------------|
| 9:00  | AM 1:                           | 1 84.6%                    |
| 10:00 | AM 1:                           | 1 84.6%                    |
| 11:00 | AM 1:                           | 1 84.6%                    |
| 12:00 | <b>PM</b> 1:                    | 1 84.6%                    |