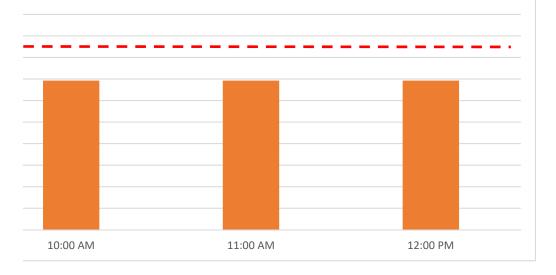

Wednesday, October 13, 2021

Time Number of spaces in use (Total) Utilization Percent

| 10:00 AM | 9 | 69.2% |
|----------|---|-------|
| 11:00 AM | 9 | 69.2% |
| 12:00 PM | 9 | 69.2% |

| 100.0% |  |
|--------|--|
| 90.0%  |  |
| 80.0%  |  |
| 70.0%  |  |
| 60.0%  |  |
| 50.0%  |  |
| 40.0%  |  |
| 30.0%  |  |
| 20.0%  |  |
| 10.0%  |  |
| 0.0%   |  |
|        |  |