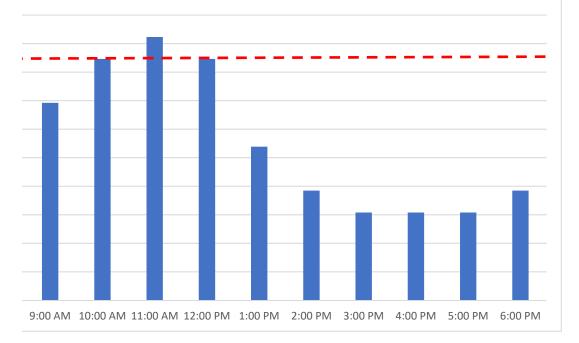

### Thursday, October 7, 2021

| Time    | Number of spaces in use (Total) | <b>Utilization Percent</b> |
|---------|---------------------------------|----------------------------|
| 8:00 A  | M 10                            | 76.9%                      |
| 9:00 A  | <b>M</b> 9                      | 69.2%                      |
| 10:00 A | M 11                            | 84.6%                      |
| 11:00 A | M 12                            | 92.3%                      |
| 12:00 F | PM 11                           | 84.6%                      |
| 1:00 F  | <b>PM</b> 7                     | 53.8%                      |
| 2:00 F  | <b>PM</b> 5                     | 38.5%                      |
| 3:00 F  | <b>PM</b> 4                     | 30.8%                      |
| 4:00 F  | <b>PM</b> 4                     | 30.8%                      |
| 5:00 F  | <b>PM</b> 4                     | 30.8%                      |
| 6:00 F  | <b>PM</b> 5                     | 38.5%                      |