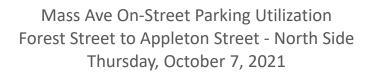

# Parking Utilization - Mass Ave (Forest St to Appleton St - North Side)

Number of estimated parking

spaces = 9

Thursday, October 7, 2021

| Time     | Number of spaces in use (Total) | <b>Utilization Pe</b> | rcent |
|----------|---------------------------------|-----------------------|-------|
| 8:00 AM  |                                 | 3                     | 33.3% |
| 9:00 AM  |                                 | 4                     | 44.4% |
| 10:00 AM |                                 | 3                     | 33.3% |
| 11:00 AM |                                 | 8                     | 88.9% |
| 12:00 PM |                                 | 5                     | 55.6% |
| 1:00 PM  |                                 | 5                     | 55.6% |
| 2:00 PM  |                                 | 6                     | 66.7% |
| 3:00 PM  |                                 | 4                     | 44.4% |
| 4:00 PM  |                                 | 3                     | 33.3% |
| 5:00 PM  |                                 | 3                     | 33.3% |
| 6:00 PM  |                                 | 2                     | 22.2% |