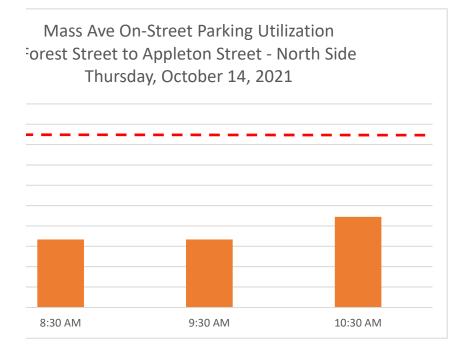

# Thursday, October 14, 2021

| Time |          | Number of spaces in use (Total) |   | Utilization Percent |
|------|----------|---------------------------------|---|---------------------|
|      | 8:30 AM  |                                 | 3 | 33.3%               |
|      | 9:30 AM  |                                 | 3 | 33.3%               |
|      | 10:30 AM |                                 | 4 | 44.4%               |