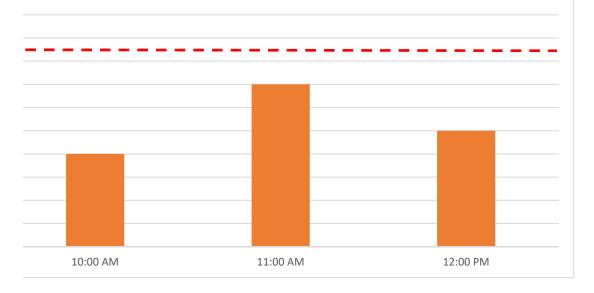

| 10:00 AM | 4 | 40.0% |
|----------|---|-------|
| 11:00 AM | 7 | 70.0% |
| 12:00 PM | 5 | 50.0% |