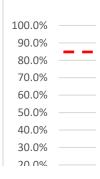

### Thursday, October 7, 2021

| Time    | Number of spaces in use (Total) | <b>Utilization Percent</b> |
|---------|---------------------------------|----------------------------|
| 8:00 A  | M 10                            | 76.9%                      |
| 9:00 A  | <b>M</b> 9                      | 69.2%                      |
| 10:00 A | M 11                            | 84.6%                      |
| 11:00 A | M 12                            | 92.3%                      |
| 12:00 F | PM 11                           | 84.6%                      |
| 1:00 F  | <b>PM</b> 7                     | 53.8%                      |
| 2:00 F  | <b>PM</b> 5                     | 38.5%                      |
| 3:00 F  | <b>PM</b> 4                     | 30.8%                      |
| 4:00 F  | <b>PM</b> 4                     | 30.8%                      |
| 5:00 F  | <b>PM</b> 4                     | 30.8%                      |
| 6:00 F  | <b>PM</b> 5                     | 38.5%                      |