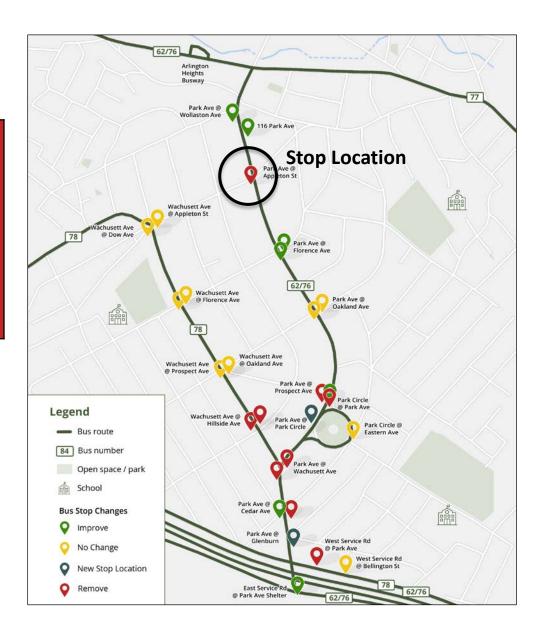

## Park Ave @ Appleton St Remove (inbound)

- Low ridership
- Short stop spacing
- No stop pair
- Better pedestrian conditions