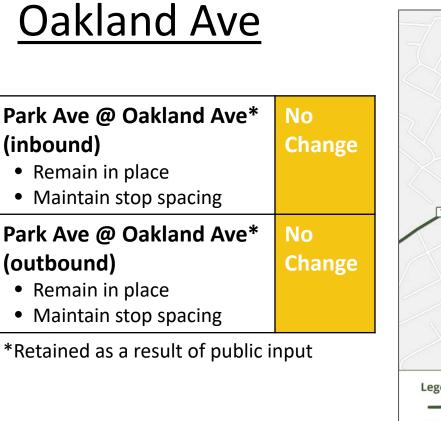

n Improve Ave (inbound) Remain in place ٠ Improve sidewalk, • replace curb ramps 116 Park Ave (outbound) Improve • Relocate stop ~120 feet north Improve sidewalk •







### Appleton St

## Park Ave @ Appleton St Remove (inbound)

- Low ridership
- Short stop spacing
- No stop pair
- Better pedestrian conditions







### Florence Ave

| <ul> <li>Park Ave @ Florence Ave<br/>(inbound)</li> <li>Remain in place</li> <li>Improve sidewalks,<br/>crosswalk, curb ramps</li> </ul> | Improve |
|------------------------------------------------------------------------------------------------------------------------------------------|---------|
| <ul> <li>Park Ave @ Florence Ave</li> <li>(outbound)</li> <li>Remain in place</li> <li>Improve sidewalks,<br/>crosswalk</li> </ul>       | Improve |















## Park Circle





### Park Circle





62/76



6/27/2022



#### Hillside Ave Remove Wachusett Ave @ Hillside Ave (inbound) Low ridership • Better pedestrian • achusett Ave @ Dow Ave conditions nearby Remove Wachusett Ave @ Hillside Ave (outbound) in the second se Low ridership • Better pedestrian ۰ conditions nearby







## Cedar Ave/West Service Road

Improve

### Park Ave @ Cedar Ave (inbound)

- Remain in place
- Intersection realignment at Park Ave & Cedar Ave
- Improve sidewalk, crosswalk, curb ramps

| Park Ave @ Glenburn Rd<br>(outbound) | New<br>Stop |
|--------------------------------------|-------------|
| Park Ave @ Cedar Ave<br>(outbound)   | Remove      |
| West Service Road @<br>Park Ave      | Remove      |







### Cedar Ave/West Service Road





### Propos