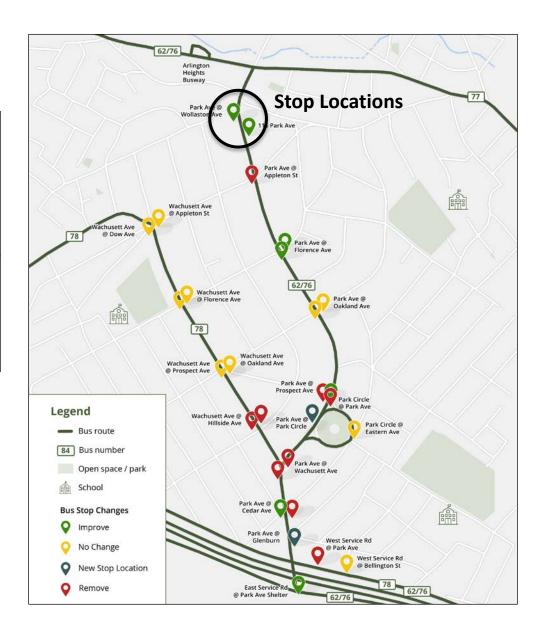

### Wollaston Ave Park Ave @ Wollaston Improve Ave (inbound) Remain in place ٠ Improve sidewalk, • replace curb ramps 116 Park Ave (outbound) Improve • Relocate stop ~120 feet north Improve sidewalk •