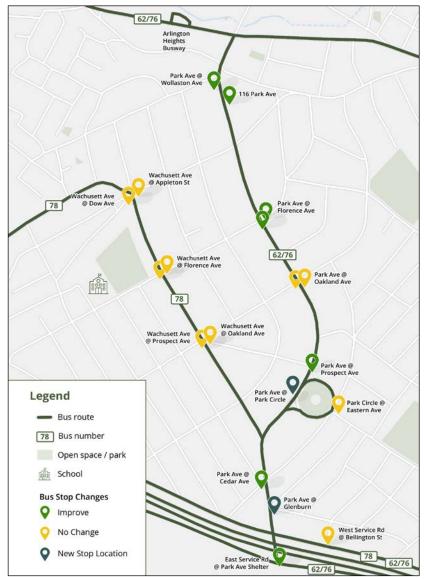

62/76



6/27/2022



#### Hillside Ave Remove Wachusett Ave @ Hillside Ave (inbound) Low ridership • Better pedestrian • achusett Ave @ Dow Ave conditions nearby Remove Wachusett Ave @ Hillside Ave (outbound) in the second se Low ridership • Better pedestrian ۰ conditions nearby







## Cedar Ave/West Service Road

Improve

### Park Ave @ Cedar Ave (inbound)

- Remain in place
- Intersection realignment at Park Ave & Cedar Ave
- Improve sidewalk, crosswalk, curb ramps

| Park Ave @ Glenburn Rd<br>(outbound) | New<br>Stop |
|--------------------------------------|-------------|
| Park Ave @ Cedar Ave<br>(outbound)   | Remove      |
| West Service Road @<br>Park Ave      | Remove      |







### Cedar Ave/West Service Road





### Proposed Stop Changes



### **Future Stop Network**