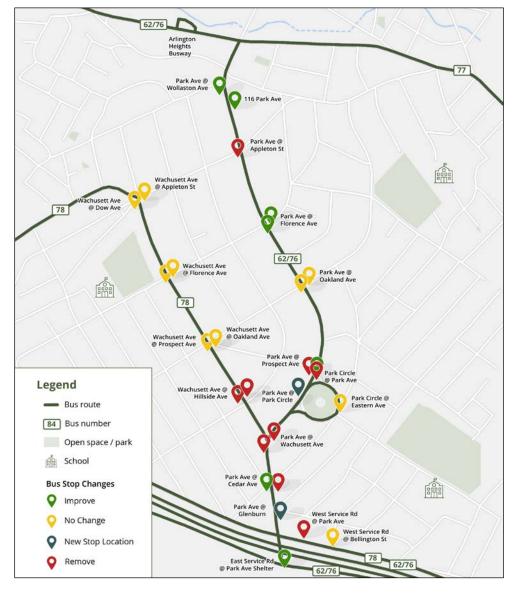

# Overview of MBTA Proposed Stop Changes



T

5



### Wollaston Ave Park Ave @ Wollaston Improve Ave (inbound) Remain in place ٠ Improve sidewalk, • replace curb ramps 116 Park Ave (outbound) Improve • Relocate stop ~120 feet north Improve sidewalk •







### Appleton St

## Park Ave @ Appleton St Remove (inbound)

- Low ridership
- Short stop spacing
- No stop pair
- Better pedestrian conditions







### Florence Ave

| <ul> <li>Park Ave @ Florence Ave<br/>(inbound)</li> <li>Remain in place</li> <li>Improve sidewalks,<br/>crosswalk, curb ramps</li> </ul> | Improve |
|------------------------------------------------------------------------------------------------------------------------------------------|---------|
| <ul> <li>Park Ave @ Florence Ave</li> <li>(outbound)</li> <li>Remain in place</li> <li>Improve sidewalks,<br/