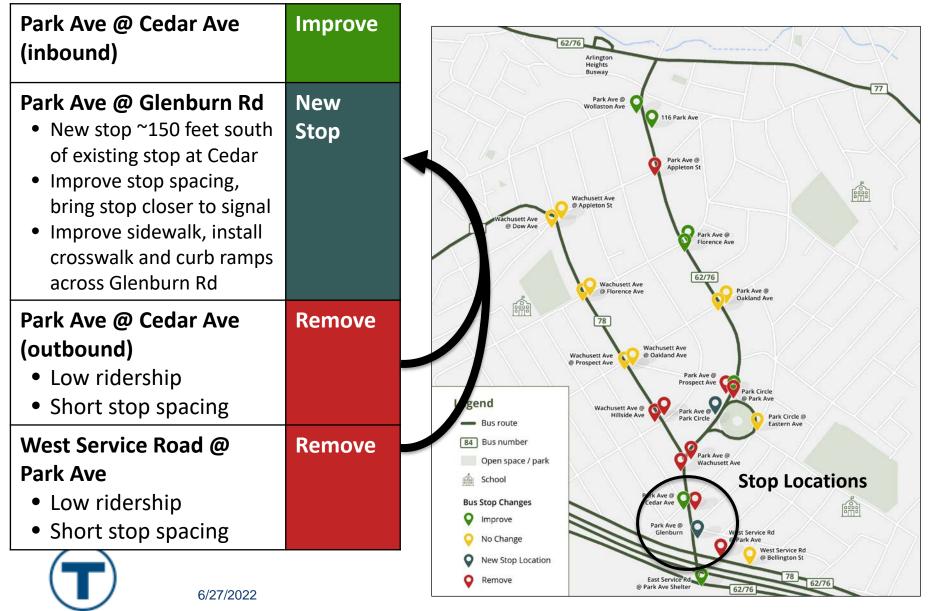

### Park Ave @ Cedar Ave (inbound)

- Remain in place
- Intersection realignment at Park Ave & Cedar Ave
- Improve sidewalk, crosswalk, curb ramps

| Park Ave @ Glenburn Rd<br>(outbound) | New<br>Stop |
|--------------------------------------|-------------|
| Park Ave @ Cedar Ave<br>(outbound)   | Remove      |
| West Service Road @<br>Park Ave      | Remove      |