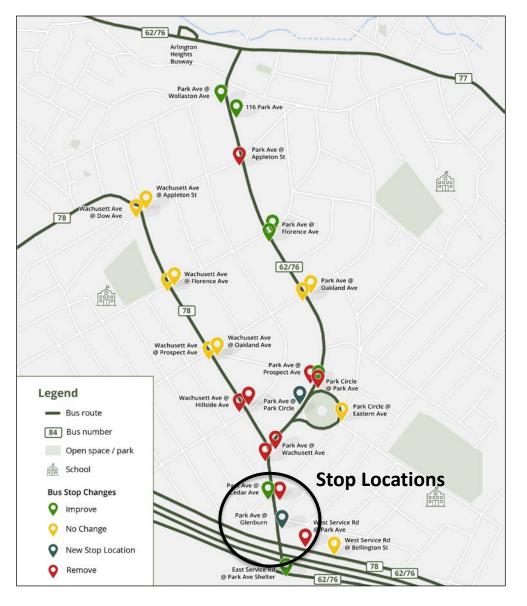

### Park Ave @ Cedar Ave (inbound)

- Remain in place
- Intersection realignment at Park Ave & Cedar Ave
- Improve sidewalk, crosswalk, curb ramps

| Park Ave @ Glenburn Rd<br>(outbound) | New<br>Stop |
|--------------------------------------|-------------|
| Park Ave @ Cedar Ave<br>(outbound)   | Remove      |
| West Service Road @<br>Park Ave      | Remove      |