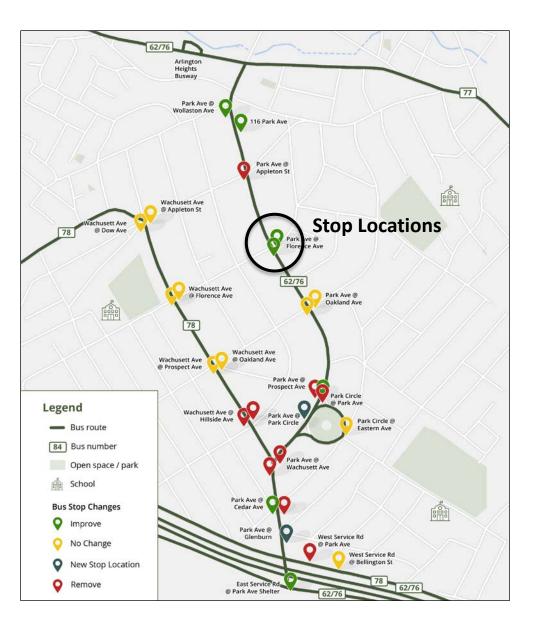

### Florence Ave

| <ul> <li>Park Ave @ Florence Ave<br/>(inbound)</li> <li>Remain in place</li> <li>Improve sidewalks,<br/>crosswalk, curb ramps</li> </ul> | Improve |
|------------------------------------------------------------------------------------------------------------------------------------------|---------|
| <ul> <li>Park Ave @ Florence Ave</li> <li>(outbound)</li> <li>Remain in place</li> <li>Improve sidewalks,<br/>crosswalk</li> </ul>       | Improve |