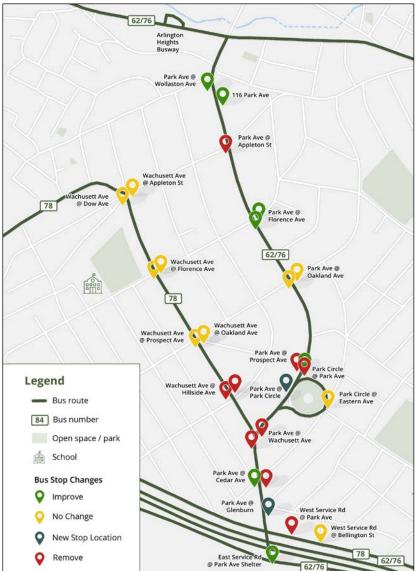

### Wollaston Ave Park Ave @ Wollaston Improve Ave (inbound) Remain in place ٠ Improve sidewalk, • replace curb ramps 116 Park Ave (outbound) Improve • Relocate stop ~120 feet north Improve sidewalk •

## Park Ave @ Appleton St Remove (inbound)

- Low ridership
- Short stop spacing
- No stop pair
- Better pedestrian conditions

### Florence Ave

| <ul> <li>Park Ave @ Florence Ave<br/>(inbound)</li> <li>Remain in place</li> <li>Improve sidewalks,<br/>crosswalk, curb ramps</li> </ul> | Improve |
|------------------------------------------------------------------------------------------------------------------------------------------|---------|
| <ul> <li>Park Ave @ Florence Ave</li> <li>(outbound)</li> <li>Remain in place</li> <li>Improve sidewalks,<br/>crosswalk</li> </ul>       | Improve |

#### Hillside Ave Remove Wachusett Ave @ Hillside Ave (inbound) Low ridership • Better pedestrian • achusett Ave @ Dow Ave conditions nearby Remove Wachusett Ave @ Hillside Ave (outbound) in the second se Low ridership • Better pedestrian ۰ conditions nearby

### Park Ave @ Cedar Ave (inbound)

- Remain in place
- Intersection realignment at Park Ave & Cedar Ave
- Improve sidewalk, crosswalk, curb ramps

| Park Ave @ Glenburn Rd<br>(outbound) | New<br>Stop |
|--------------------------------------|-------------|
| Park Ave @ Cedar Ave<br>(outbound)   | Remove      |
| West Service Road @<br>Park Ave      | Remove      |