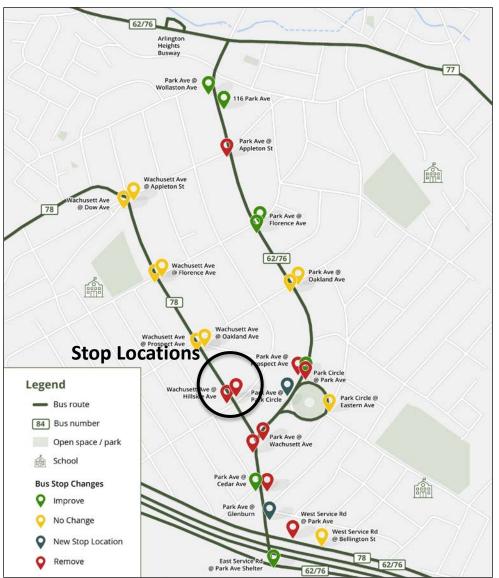

#### Hillside Ave Remove Wachusett Ave @ Hillside Ave (inbound) Low ridership • Better pedestrian • achusett Ave @ Dow Ave conditions nearby Remove Wachusett Ave @ Hillside Ave (outbound) in the second se Low ridership • Better pedestrian ۰ conditions nearby