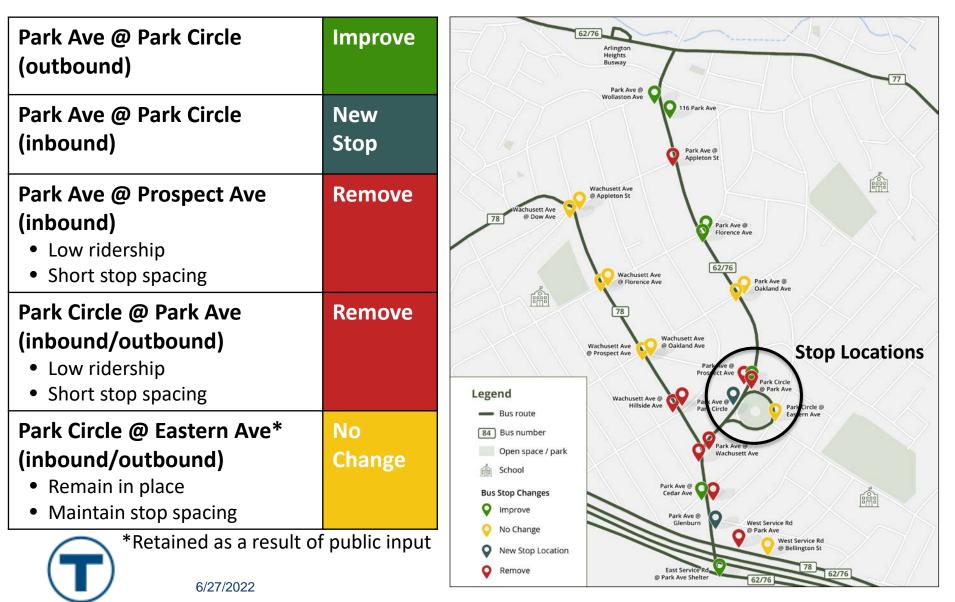

rove sidewalk, • replace curb ramps 116 Park Ave (outbound) Improve • Relocate stop ~120 feet north Improve sidewalk •







### Appleton St

## Park Ave @ Appleton St Remove (inbound)

- Low ridership
- Short stop spacing
- No stop pair
- Better pedestrian conditions







### Florence Ave

| <ul> <li>Park Ave @ Florence Ave<br/>(inbound)</li> <li>Remain in place</li> <li>Improve sidewalks,<br/>crosswalk, curb ramps</li> </ul> | Improve |
|------------------------------------------------------------------------------------------------------------------------------------------|---------|
| <ul> <li>Park Ave @ Florence Ave</li> <li>(outbound)</li> <li>Remain in place</li> <li>Improve sidewalks,<br/>crosswalk</li> </ul>       | Improve |















## Park Circle





### Park Circle





62/76



6/27/2022



#### Hillside Ave Remove Wachusett Ave @ Hillside Ave (inbound) Low ridership • Better pedestrian • achusett Ave @ Dow Ave conditions nearby Remove Wachusett Ave @ Hillside Ave (outbound) in the second se Low ridership • Better pedestrian ۰ conditions nearby







## Cedar Ave/West Service Road

Improve

### Park Ave @ Cedar Ave (inbound)

- Remain in place
- Intersection realignment at Park Ave & Cedar Ave
- Improve sidewalk, crosswalk, curb ramps

| Park Ave @ Glenburn Rd<br>(outbound) | New<br>Stop |
|--------------------------------------|-------------|
| Park Ave @ Cedar Ave<br>(outbound)   | Remove      |
| West Service Road @<br>Park Ave      | Remove      |







### Cedar Ave/West Service Road





### Proposed Stop Changes



### **Future Stop Network*