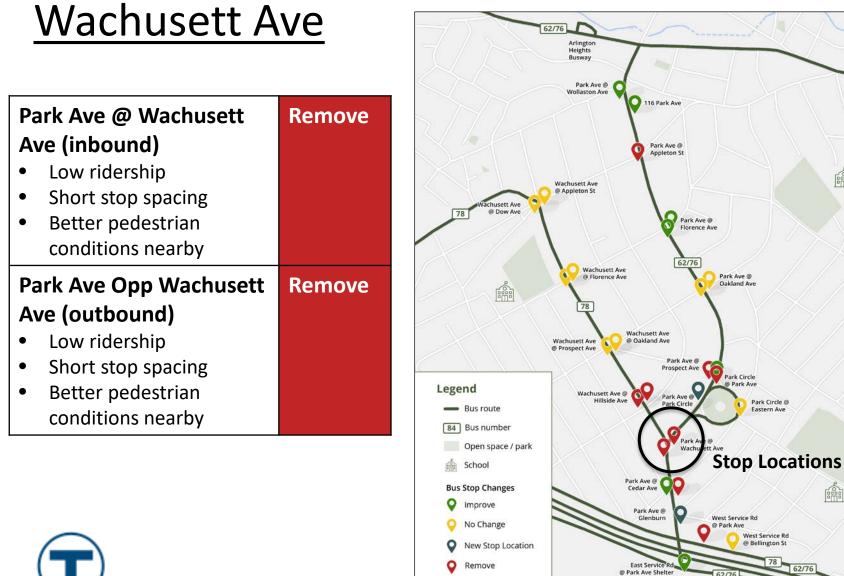

## Park Ave @ Appleton St Remove (inbound)

- Low ridership
- Short stop spacing
- No stop pair
- Better pedestrian conditions