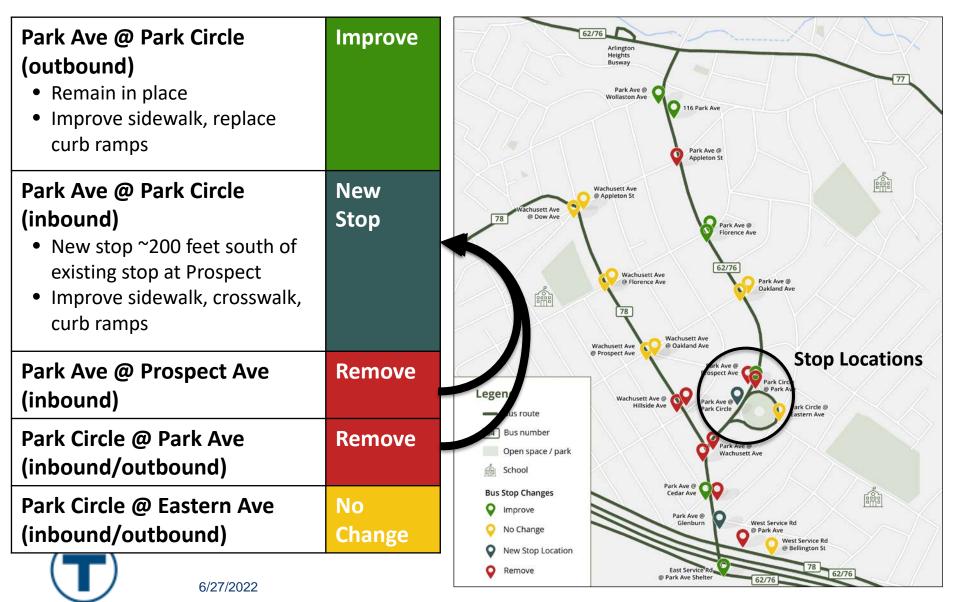

Remain in place ٠ Improve sidewalk, • replace curb ramps 116 Park Ave (outbound) Improve • Relocate stop ~120 feet north Improve sidewalk •







### Appleton St

## Park Ave @ Appleton St Remove (inbound)

- Low ridership
- Short stop spacing
- No stop pair
- Better pedestrian conditions







### Florence Ave

| <ul> <li>Park Ave @ Florence Ave<br/>(inbound)</li> <li>Remain in place</li> <li>Improve sidewalks,<br/>crosswalk, curb ramps</li> </ul> | Improve |
|------------------------------------------------------------------------------------------------------------------------------------------|---------|
| <ul> <li>Park Ave @ Florence Ave</li> <li>(outbound)</li> <li>Remain in place</li> <li>Improve sidewalks,<br/>crosswalk</li> </ul>       | Improve |















## Park Circle





### Park Circle





62/76



6/27/2022



#### Hillside Ave Remove Wachusett Ave @ Hillside Ave (inbound) Low ridership • Better pedestrian • achusett Ave @ Dow Ave conditions nearby Remove Wachusett Ave @ Hillside Ave (outbound) in the second se Low ridership • Better pedestrian ۰ conditions nearby







## Cedar Ave/West Service Road

Improve

### Park Ave @ Cedar Ave (inbound)

- Remain in place
- Intersection realignment at Park Ave & Cedar Ave
- Improve sidewalk, crosswalk, curb ramps

| Park Ave @ Glenburn Rd<br>(outbound) | New<br>Stop |
|--------------------------------------|-------------|
| Park Ave @ Cedar Ave<br>(outbound)   | Remove      |
| West Service Road @<br>Park Ave      | Remove      |







### Cedar Ave/West Service Road





### Proposed Stop Changes



### *