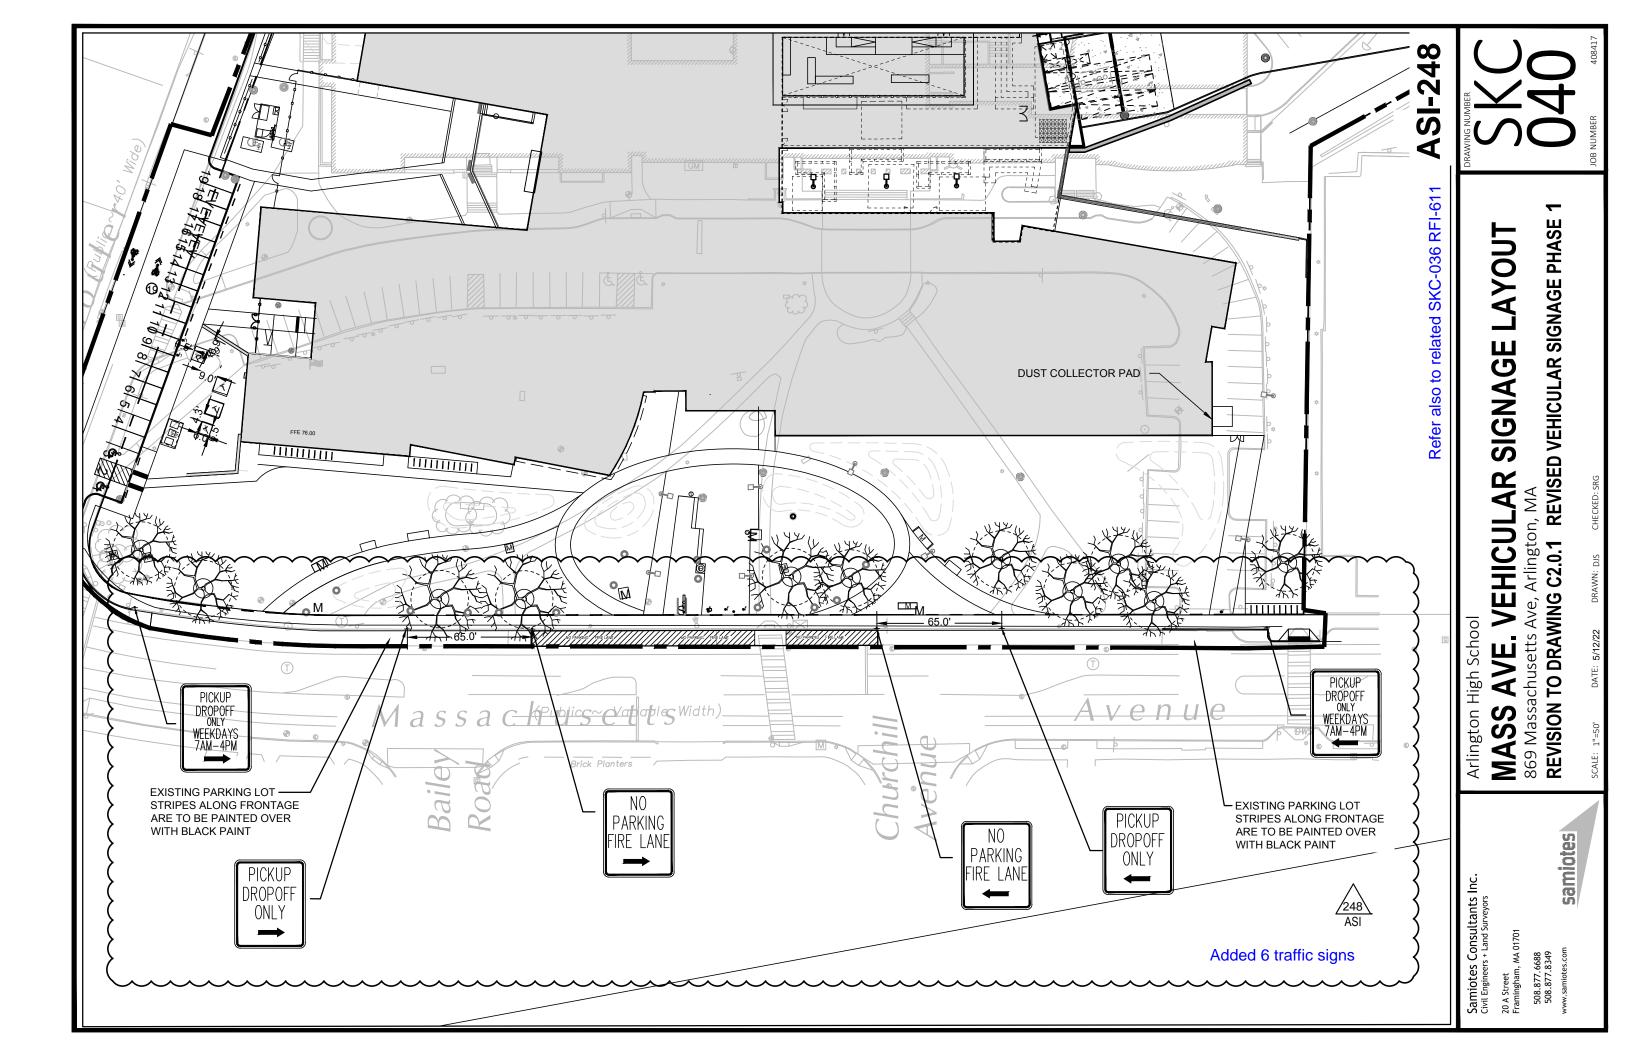

ENTAL INSTRUCTIONS\_

H M F H

OFFICE. (617) 492 2200 FAX. (617) 876 9775

130 Bishop Allen Drive Cambridge, MA 02139

hmfh.com

ASI: 248

**date:** 5.12.2022

subject: Added Traffic Signs at Mass Ave

to: Chris Weber from: Arthur Duffy

project id: 408417

**project:** Arlington High School

**distribution:** ⊠ Skanska ⊠ Consigli

reference: Drawing C2.01

attachments: Sketch SKC-040

The Work shall be carried out in accordance with the following Supplemental Instructions issued in accordance with the Contract Documents without change in Contract Sum or Contract Time. Proceeding with the Work in accordance with these instructions indicates your acknowledgement that there will be no change in the Contract Sum or Contract time.

Provide six(6) Traffic Signs at Mass Ave. See sketch SKC-040