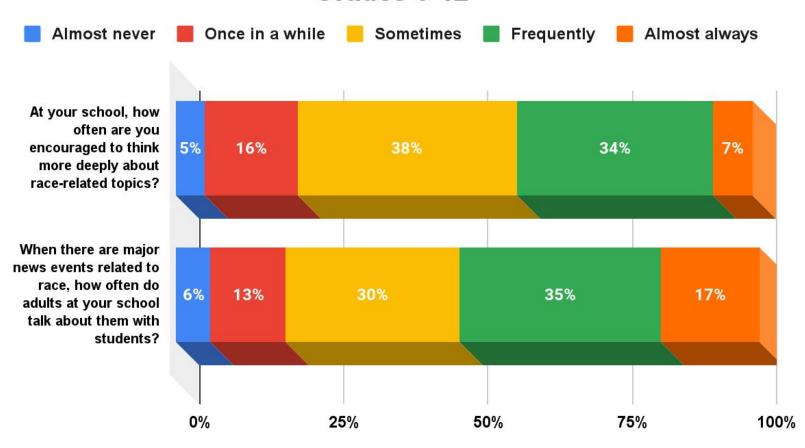

| -3      | -1      |                   |
| B, W                      | 22         | -10    | -2           | -1       | -6                     | +4      | +3      |                   |
| I, W                      | 5          | +3     | 0            | -17      | -19                    | -20     | -34     |                   |
| W                         | 1,340      | +1     | 0            | +1       | 0                      | 0       | 0       |                   |
| W, H                      | 102        | +3     | 0            | +1       | -1                     | -1      | -2      |                   |
| Confidentiality protected | 39         | +3     | -4           | -7       | 0                      | -4      | -2      |                   |



# Cultural Awareness and Action











Grades 6-12



# **Rigorous Expectations**



# Area of Strength

QUESTION



How often do your teachers make you explain your answers?

77% in responded favorably



## Area of inquiry



#### **Other Questions**

QUESTION

When you feel like giving up on a difficult task, how likely is it that your teachers will make you keep trying?

73% or responded

favorably

favorably

QUESTION

How much do your teachers encourage you to do your best?

72 % o

QUESTION

How often do your teachers take time to make sure you understand the material?

61%

responded favorably

# **School Climate**



## Area of Strength

QUESTION

>

How fair or unfair are the rules for the students at this school?

67%<sub>0</sub>

responded favorably



# Area of inquiry