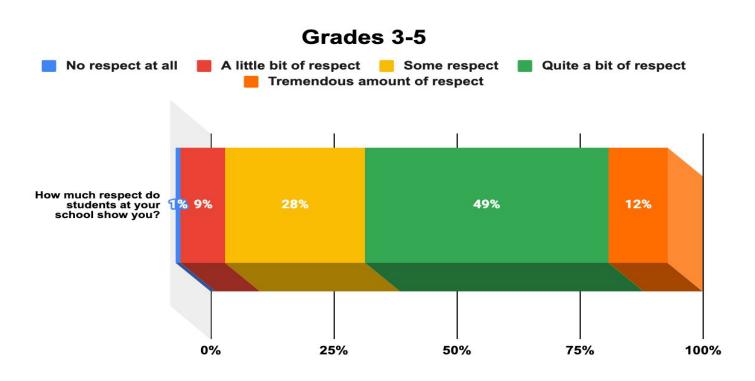

|

# Cultural Awareness and Action

#### Grades 3-5



Grades 3-5



#### Grades 3-5



Grades 3-5



Grades 3-5



Grades 3-5



# **Rigorous Expectations**



#### Areas of Strength

#### QUESTION

When you feel like giving up, how likely is it that your teacher will make you keep trying?

84%0

responded favorably

d

#### QUESTION

How much does your teacher encourage you to do your best?

83%0

responded favorably



### Area of inquiry



## **School Safety**

# A

#### Areas of Strength

QUESTION

How often do students get into physical fights at your school?

81%

responded favorably

QUESTION

How likely is it that someone from your school will bully you online?

90%

responded favorably



### Area of inquiry



# Sense of Belonging

#### Area of strength



## Area of inquiry



# Teacher-Student Relationships

### Area of Strength



### Area of Inquiry



## Grades 6-12

| Grades 6-1∠                     | Group Size    | Calking  | al Awateres | sorous EtC | ectation set | ate sate | is to the state of | ondind<br>ondindent<br>stratides |
|---------------------------------|---------------|----------|-------------|------------|--------------|----------|-------------------------------------------------------------------------------------------------------------------------------------------------------------------------------------------------------------------------------------------------------------------------------------------------------------------------------------------------------------------------------------------------------------------------------