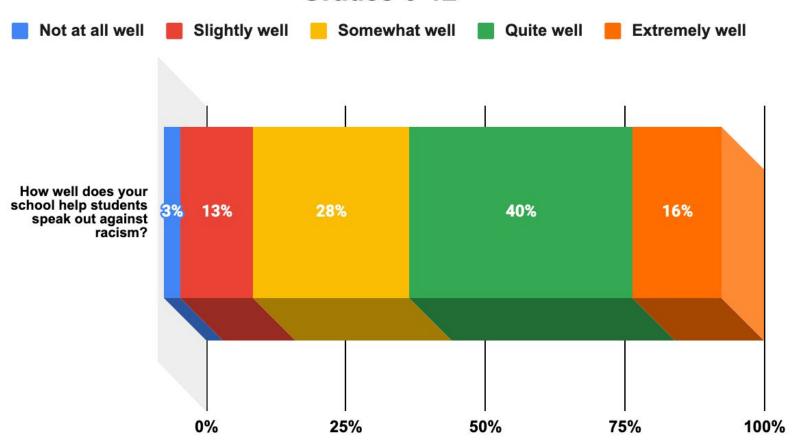

|                   |
| B, W                      | 22         | -10    | -2           | -1       | -6                     | +4      | +3      |                   |
| I, W                      | 5          | +3     | 0            | -17      | -19                    | -20     | -34     |                   |
| W                         | 1,340      | +1     | 0            | +1       | 0                      | 0       | 0       |                   |
| W, H                      | 102        | +3     | 0            | +1       | -1                     | -1      | -2      |                   |
| Confidentiality protected | 39         | +3     | -4           | -7       | 0                      | -4      | -2      |                   |



# Cultural Awareness and Action











Grades 6-12



# **Rigorous Expectations**



# Area of Strength

QUESTION



How often do your teachers make you explain your answers?

77% in responded favorably



## Area of inquiry



#### **Other Questions**

QUESTION

When you feel like giving up on a difficult task, how likely is it that your teachers will make you keep trying?

73% or responded

favorably

favorably

QUESTION

How much do your teachers encourage you to do your best?

72 % o

QUESTION

How often do your teachers take time to make sure you understand the material?

61%

responded favorably

# **School Climate**



## Area of Strength

QUESTION

>

How fair or unfair are the rules for the students at this school?

67%<sub>0</sub>

responded favorably



# Area of inquiry