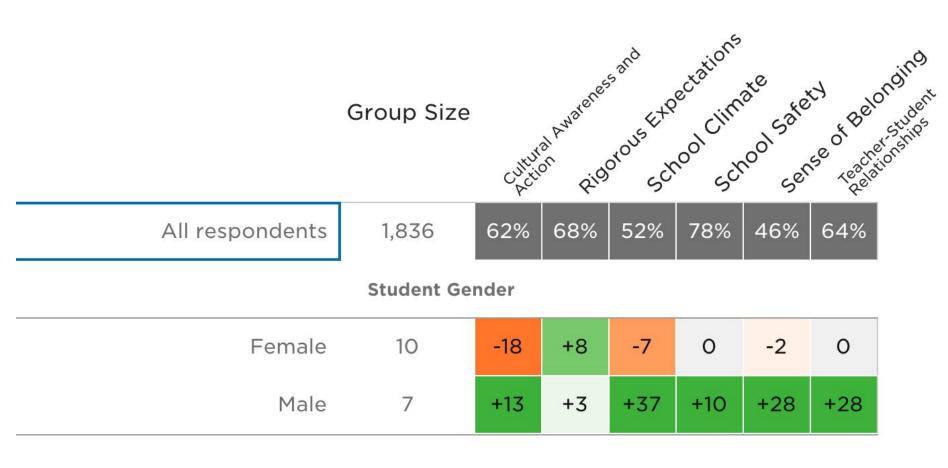

|                         | Group Size     | Cultur  | al Awarenes | sand<br>Stous Eth | ectations<br>nool clim | ate safe | ise realing | onding<br>onding<br>stratules<br>tionships |
|-------------------------|----------------|---------|-------------|-------------------|------------------------|----------|-------------|--------------------------------------------|
| All respondents         | 1,836          | 62%     | 68%         | 52%               | 78%                    | 46%      | 64%         |                                            |
|                         | What is your g | jender? |             |                   |                        |          |             |                                            |
| Female                  | 875            | +2      | +1          | +1                | -1                     | -1       | 0           |                                            |
| Male                    | 831            | -1      | -1          | +2                | +2                     | +3       | +1          |                                            |
| Prefer to self-describe | 125            | -5      | -7          | -11               | -9                     | -20      | -11         | ı.                                         |