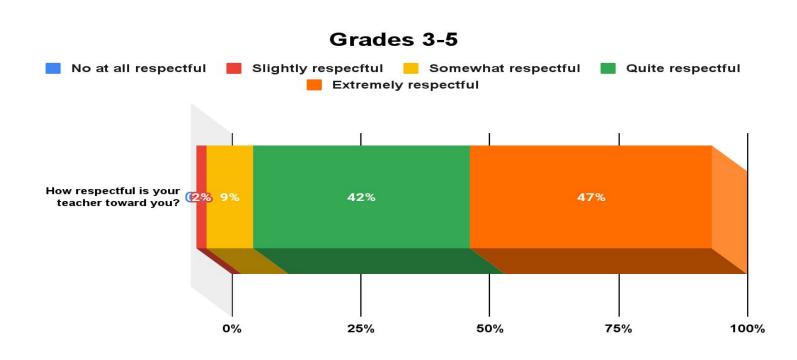

s 3-5



Grades 3-5



Grades 3-5



Grades 3-5



# **Rigorous Expectations**



#### Areas of Strength

#### QUESTION

When you feel like giving up, how likely is it that your teacher will make you keep trying?

84%0

responded favorably

d

#### QUESTION

How much does your teacher encourage you to do your best?

83%0

responded favorably



### Area of inquiry



## **School Safety**

# A

#### Areas of Strength

QUESTION

How often do students get into physical fights at your school?

81%

responded favorably

QUESTION

How likely is it that someone from your school will bully you online?

90%

responded favorably



### Area of inquiry



# Sense of Belonging

#### Area of strength



## Area of inquiry



# Teacher-Student Relationships

### Area of Strength



### Area of Inquiry



## Grades 6-12

| Grades 6-1∠                     | Group Size    | Calking  | al Awateres | sorous EtC | ectation set | ate sate | is to the state of | ondind<br>ondindent<br>stratides |
|---------------------------------|---------------|----------|-------------|------------|--------------|----------|---------------------------------------------------------------------------------------------------------------------------------------------------------------------------------------------------------------------------------------------------------------------------------------------------------------------------------------------------------------------------------------------------------------------------------------------------------------------------------------------------------------