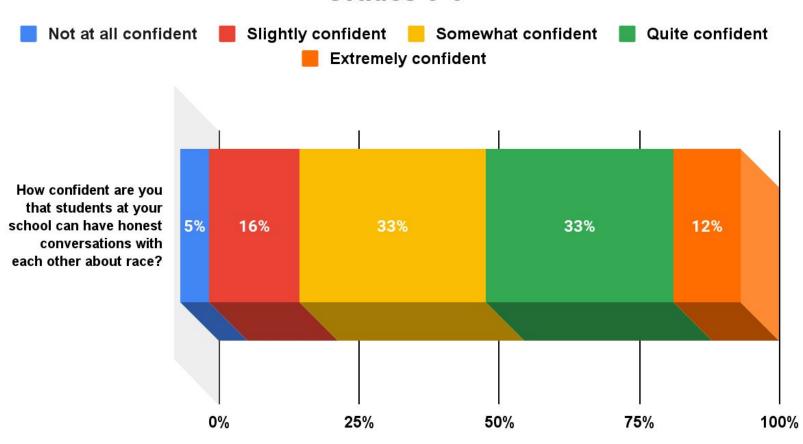

| 74%                    | 69%       | 66% |                      |
| Confidentiality protected | 29               | +3       | -1          | 0                    | -9                     | +1        | -2  |                      |
| S                         | pecial education | on statu | ıs          |                      |                        |           |     |                      |
| FALSE                     | 1,132            | 0        | +1          | +2                   | +1                     | 0         | +1  |                      |
| TRUE                      | 218              | -1       | -5          | -7                   | -5                     | -4        | -5  |                      |

# Cultural Awareness and Action

#### Grades 3-5



Grades 3-5



#### Grades 3-5



Grades 3-5



Grades 3-5



Grades 3-5



# **Rigorous Expectations**



#### Areas of Strength

#### QUESTION

When you feel like giving up, how likely is it that your teacher will make you keep trying?

84%0

responded favorably

d

#### QUESTION

How much does your teacher encourage you to do your best?

83%0

responded favorably



### Area of inquiry



## **School Safety**

# A

#### Areas of Strength

QUESTION

How often do students get into physical fights at your school?

81%

responded favorably

QUESTION

How likely is it that someone from your school will bully you online?

90%

responded favorably



### Area of inquiry



# Sense of Belonging

#### Area of strength



## Area of inquiry



# Teacher-Student Relationships

### Area of Strength



### Area