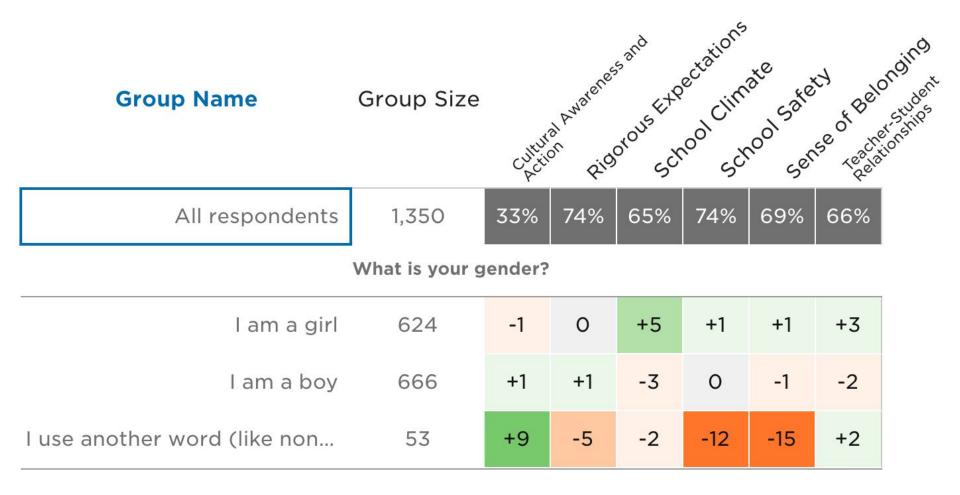

# Overview

Fall 2021 Panorama Student Survey (School-Level) Grades 3–5

**Group Name** 

**Group Size** 

1750

Chitigal Amareness and School Climate Safety Belonding

| All respondents | 1,350            | 33%     | 74%   | 65% | 74% | 69% | 66% |
|-----------------|------------------|---------|-------|-----|-----|-----|-----|
| Do yo           | ou identify as t | transge | nder? |     |     |     |     |
| <br>Yes         | 37               | -5      | -15   | -8  | -12 | -12 | -7  |