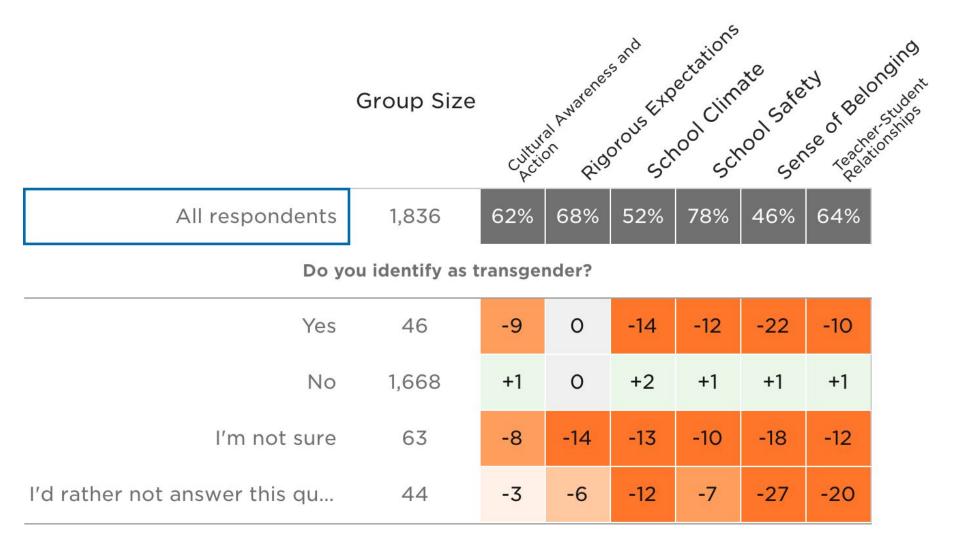

## Grades 6-12

| Grades 6-1∠                     | Group Size    | Calking  | al Awateres | sorous EtC | ectation set | ate sate | is to the state of | ondind<br>ondindent<br>stratides |
|---------------------------------|---------------|----------|-------------|------------|--------------|----------|--------------------------------------------------------------------------------------------------------------------------------------------------------------------------------------------------------------------------------------------------------------------------------------------------------------------------------------------------------------------------------------------------------------------------------------------------------------------------------------------------------------------------------------------------------------------------------------------------------------------------------------------------------------------------------------------------------------------------------------------------------------------------------------------------------------------------------------------------------------------------------------------------------------------------------------------------------------------------------------------------------------------------------------------------------------------------------------------------------------------------------------------------------------------------------------------------------------------------------------------------------------------------------------------------------------------------------------------------------------------------------------------------------------------------------------------------------------------------------------------------------------------------------------------------------------------------------------------------------------------------------------------------------------------------------------------------------------------------------------------------------------------------------------------------------------------------------------------------------------------------------------------------------------------------------------------------------------------------------------------------------------------------------------------------------------------------------------------------------------------------------|----------------------------------|
| All respondents                 | 1,836         | 62%      | 68%         | 52%        | 78%          | 46%      | 64%                                                                                                                                                                                                                                                                                                                                                                                                                                                                                                                                                                                                                                                                                                                                                                                                                                                                                                                                                                                                                                                                                                                                                                                                                                                                                                                                                                                                                                                                                                                                                                                                                                                                                                                                                                                                                                                                                                                                                                                                                                                                                                                            |                                  |
| Please indicate the primary lan | guage you spe | ak at ho | ome. (P     | lease in   | dicate       | only on  | e.)                                                                                                                                                                                                                                                                                                                                                                                                                                                                                                                                                                                                                                                                                                                                                                                                                                                                                                                                                                                                                                                                                                                                                                                                                                                                                                                                                                                                                                                                                                                                                                                                                                                                                                                                                                                                                                                                                                                                                                                                                                                                                                                            |                                  |
| Chinese                         | 24            | -11      | -2          | +7         | +5           | -1       | -11                                                                                                                                                                                                                                                                                                                                                                                                                                                                                                                                                                                                                                                                                                                                                                                                                                                                                                                                                                                                                                                                                                                                                                                                                                                                                                                                                                                                                                                                                                                                                                                                                                                                                                                                                                                                                                                                                                                                                                                                                                                                                                                            |                                  |
| English                         | 1,553         | 0        | 0           | 0          | 0            | -1       | 0                                                                                                                                                                                                                                                                                                                                                                                                                                                                                                                                                                                                                                                                                                                                                                                                                                                                                                                                                                                                                                                                                                                                                                                                                                                                                                                                                                                                                                                                                                                                                                                                                                                                                                                                                                                                                                                                                                                                                                                                                                                                                                                              |                                  |
| French                          | 20            | +2       | +5          | +19        | +5           | +6       | +7                                                                                                                                                                                                                                                                                                                                                                                                                                                                                                                                                                                                                                                                                                                                                                                                                                                                                                                                                                                                                                                                                                                                                                                                                                                                                                                                                                                                                                                                                                                                                                                                                                                                                                                                                                                                                                                                                                                                                                                                                                                                                                                             |                                  |
| Italian                         | 10            | +3       | +16         | +17        | +9           | +30      | +22                                                                                                                                                                                                                                                                                                                                                                                                                                                                                                                                                                                                                                                                                                                                                                                                                                                                                                                                                                                                                                                                                                                                                                                                                                                                                                                                                                                                                                                                                                                                                                                                                                                                                                                                                                                                                                                                                                                                                                                                                                                                                                                            |                                  |
| Russian                         | 13            | +7       | +5          | +5         | +7           | +11      | +7                                                                                                                                                                                                                                                                                                                                                                                                                                                                                                                                                                                                                                                                                                                                                                                                                                                                                                                                                                                                                                                                                                                                                                                                                                                                                                                                                                                                                                                                                                                                                                                                                                                                                                                                                                                                                                                                                                                                                                                                                                                                                                                             |                                  |
| Spanish                         | 21            | -7       | -10         | -6         | -1           | -1       | -9                                                                                                                                                                                                                                                                                                                                                                                                                                                                                                                                                                                                                                                                                                                                                                                                                                                                                                                                                                                                                                                                                                                                                                                                                                                                                                                                                                                                                                                                                                                                                                                                                                                                                                                                                                                                                                                                                                                                                                                                                                                                                                                             |                                  |
| Other/multiple languages        | 180           | +3       | +1          | +1         | -3           | 0        | -1                                                                                                                                                                                                                                                                                                                                                                                                                                                                                                                                                                                                                                                                                                                                                                                                                                                                                                                                                                                                                                                                                                                                                                                                                                                                                                                                                                                                                                                                                                                                                                                                                                                                                                                                                                                                                                                                                                                                                                                                                                                                                                                             |                                  |
| Confidentiality protected       | 11            | -5       | +1          | +10        | -1           | +1       | -6                                                                                                                                                                                                                                                                                                                                                                                                                                                                                                                                                                                                                                                                                                                                                                                                                                                                                                                                                                                                                                                                                                                                                                                                                                                                                                                                                                                                                                                                                                                                                                                                                                                                                                                                                                                                                                                                                                                                                                                                                                                                                                                             |                                  |