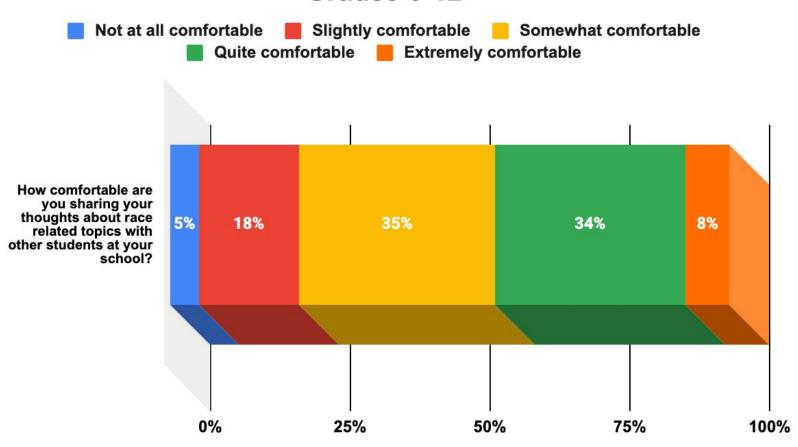

| -3      | -1      |                   |
| B, W                      | 22         | -10    | -2           | -1       | -6                     | +4      | +3      |                   |
| I, W                      | 5          | +3     | 0            | -17      | -19                    | -20     | -34     |                   |
| W                         | 1,340      | +1     | 0            | +1       | 0                      | 0       | 0       |                   |
| W, H                      | 102        | +3     | 0            | +1       | -1                     | -1      | -2      |                   |
| Confidentiality protected | 39         | +3     | -4           | -7       | 0                      | -4      | -2      |                   |



# Cultural Awareness and Action











Grades 6-12



# **Rigorous Expectations**



# Area of Strength

QUESTION



How often do your teachers make you explain your answers?

77% in responded favorably



## Area of inquiry



#### **Other Questions**

QUESTION

When you feel like giving up on a difficult task, how likely is it that your teachers will make you keep trying?

73% or responded

favorably

favorably

QUESTION

How much do your teachers encourage you to do your best?

72 % o

QUESTION

How often do your teachers take time to make sure you understand the material?

61%

responded favorably

# **School Climate**



## Area of Strength

QUESTION

>

How fair or unfair are the rules for the students at this school?

67%<sub>0</sub>

responded favorably



# Area of inquiry