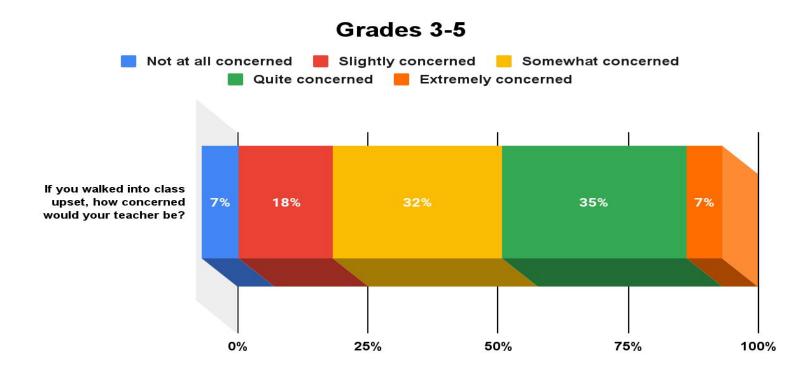

# **Rigorous Expectations**

#### Areas of Strength

#### QUESTION

When you feel like giving up, how likely is it that your teacher will make you keep trying?

84%0

responded favorably

d

#### QUESTION

How much does your teacher encourage you to do your best?

83%0

responded favorably

### Area of inquiry