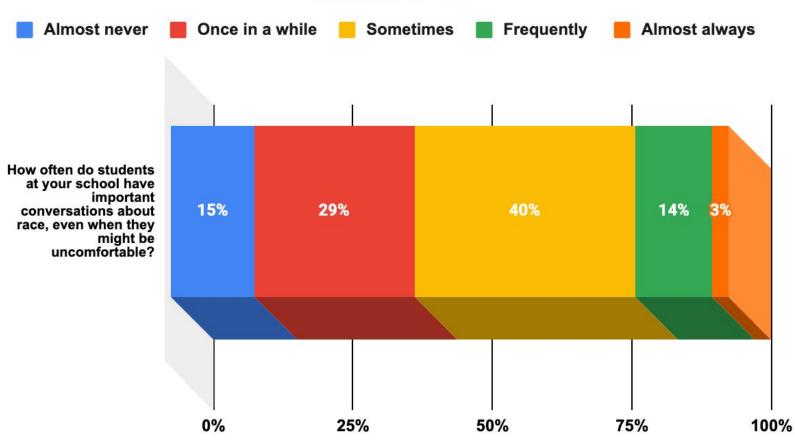

-3      | -1      |                   |
| B, W                      | 22         | -10    | -2           | -1       | -6                     | +4      | +3      |                   |
| I, W                      | 5          | +3     | 0            | -17      | -19                    | -20     | -34     |                   |
| W                         | 1,340      | +1     | 0            | +1       | 0                      | 0       | 0       |                   |
| W, H                      | 102        | +3     | 0            | +1       | -1                     | -1      | -2      |                   |
| Confidentiality protected | 39         | +3     | -4           | -7       | 0                      | -4      | -2      |                   |



# Cultural Awareness and Action











Grades 6-12



# **Rigorous Expectations**



# Area of Strength

QUESTION



How often do your teachers make you explain your answers?

77% in responded favorably



## Area of inquiry



#### **Other Questions**

QUESTION

When you feel like giving up on a difficult task, how likely is it that your teachers will make you keep trying?

73% or responded

favorably

favorably

QUESTION

How much do your teachers encourage you to do your best?

72 % o

QUESTION

How often do your teachers take time to make sure you understand the material?

61%

responded favorably

# **School Climate**



## Area of Strength

QUESTION

>

How fair or unfair are the rules for the students at this school?

67%<sub>0</sub>

responded favorably



# Area of inquiry