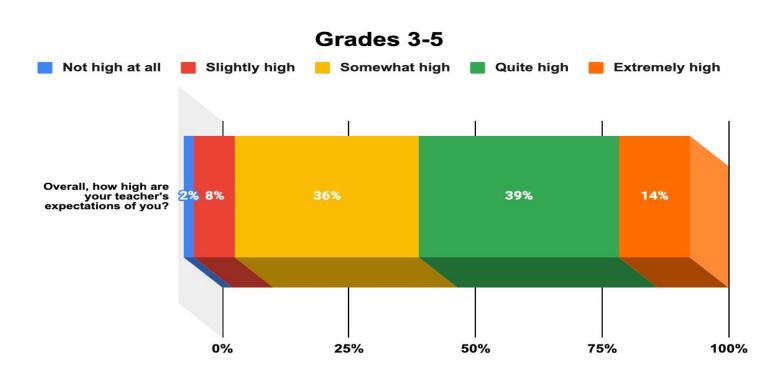

# **Rigorous Expectations**

#### Areas of Strength

#### QUESTION

When you feel like giving up, how likely is it that your teacher will make you keep trying?

84%0

responded favorably

d

#### QUESTION

How much does your teacher encourage you to do your best?

83%0

responded favorably

### Area of inquiry