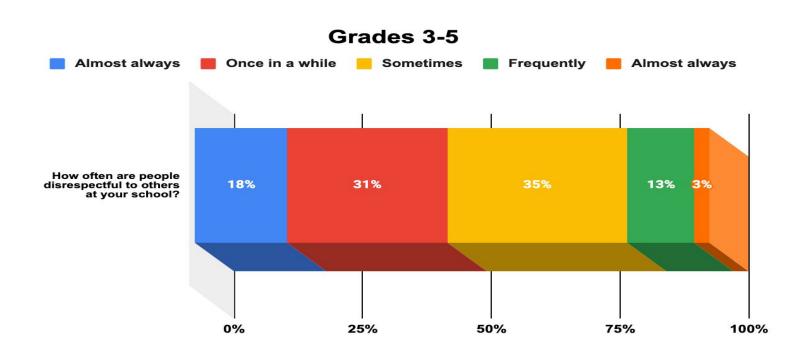

## **School Safety**

#### Areas of Strength

QUESTION

How often do students get into physical fights at your school?

81%

responded favorably

QUESTION

How likely is it that someone from your school will bully you online?

90%

responded favorably

### Area of inquiry