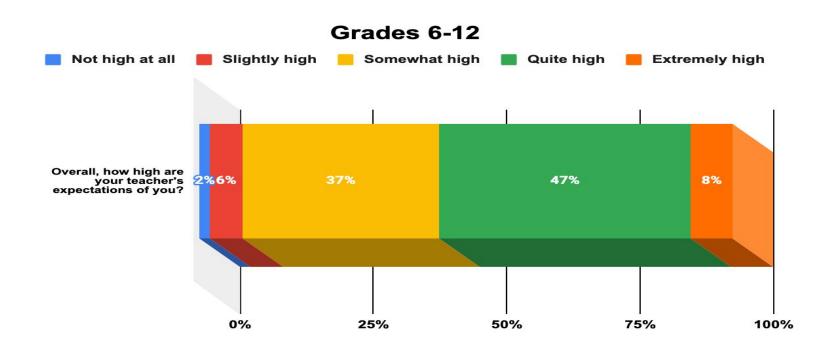

W                      | 5          | +3     | 0            | -17      | -19                    | -20     | -34     |                   |
| W                         | 1,340      | +1     | 0            | +1       | 0                      | 0       | 0       |                   |
| W, H                      | 102        | +3     | 0            | +1       | -1                     | -1      | -2      |                   |
| Confidentiality protected | 39         | +3     | -4           | -7       | 0                      | -4      | -2      |                   |



# Cultural Awareness and Action











Grades 6-12



# **Rigorous Expectations**



# Area of Strength

QUESTION



How often do your teachers make you explain your answers?

77% in responded favorably



## Area of inquiry



#### **Other Questions**

QUESTION

When you feel like giving up on a difficult task, how likely is it that your teachers will make you keep trying?

73% or responded

favorably

favorably

QUESTION

How much do your teachers encourage you to do your best?

72 % o

QUESTION

How often do your teachers take time to make sure you understand the material?

61%

responded favorably

# **School Climate**



## Area of Strength

QUESTION

>

How fair or unfair are the rules for the students at this school?

67%<sub>0</sub>

responded favorably



# Area of inquiry