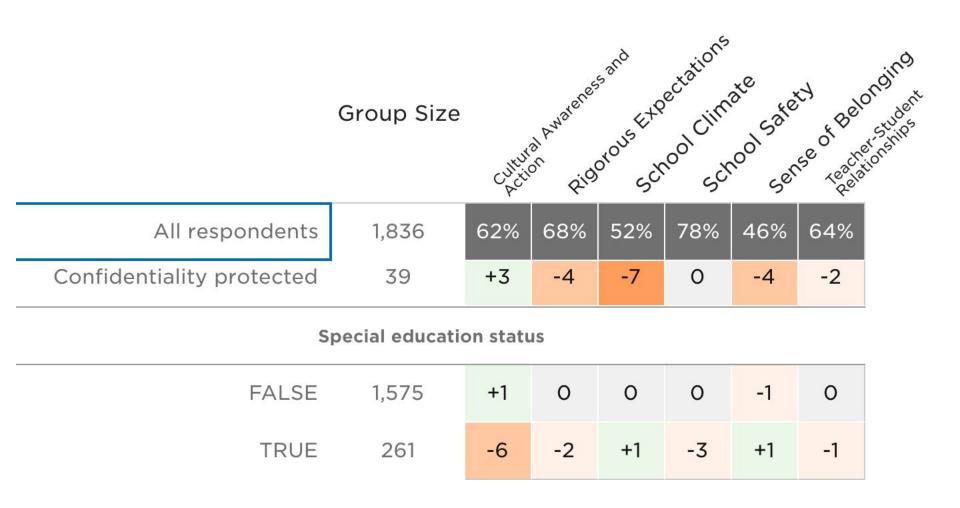

|                    | Group Size | Caltur | al Awarenee | orous Ethic | ectations<br>lool clim | ate sate | id del | ondind<br>ondindent<br>stratudes |
|--------------------|------------|--------|-------------|-------------|------------------------|----------|--------|----------------------------------|
| All respondents    | 1,836      | 62%    | 68%         | 52%         | 78%                    | 46%      | 64%    |                                  |
| Student ELL Status |            |        |             |             |                        |          |        |                                  |
| _                  | 801        | +1     | +4          | +5          | +1                     | +3       | +5     |                                  |
| ELL                | 20         | +10    | 0           | +6          | +6                     | +6       | -2     |                                  |
| Ex-FEL             | 39         | +2     | -1          | -1          | +1                     | -4       | -1     |                                  |
| FEL                | 79         | +4     | -3          | +7          | +2                     | +3       | 0      |                                  |
| NotELL             | 897        | -2     | -4          | -4          | -2                     | -4       | -5     |                                  |