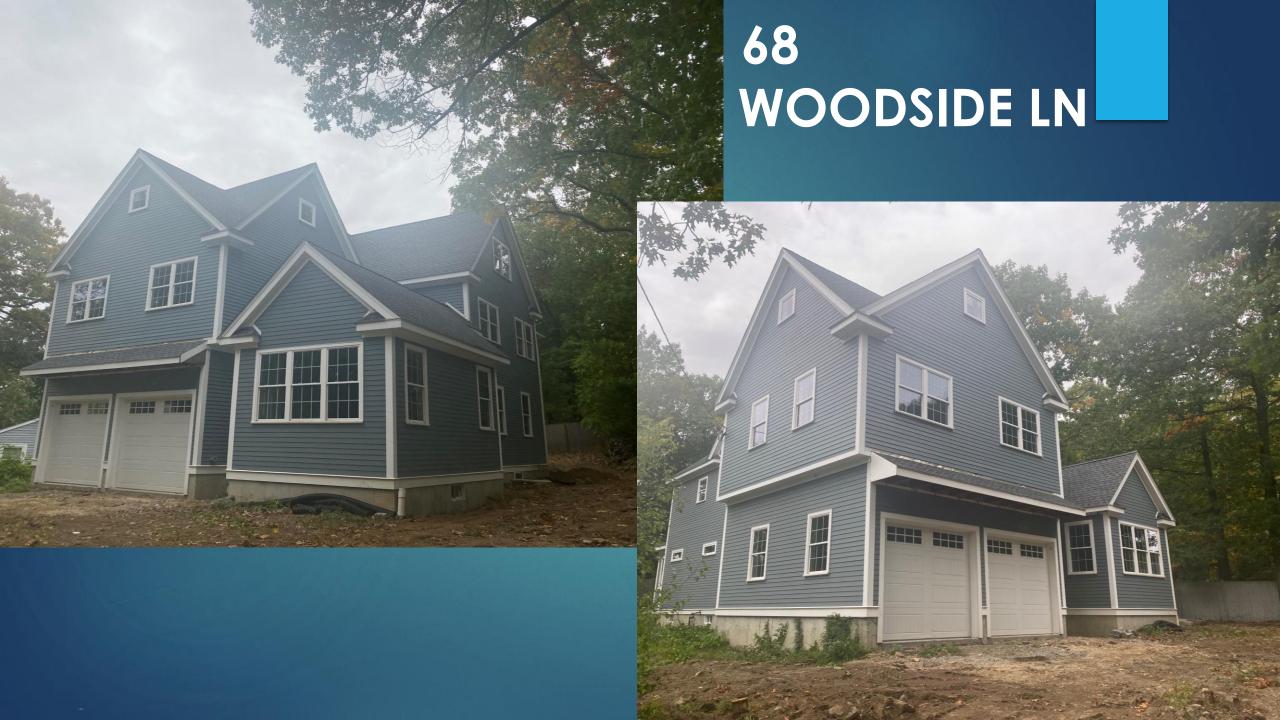

| Address:                            | Sq ft per the MLS |    | Proximity to 39 Woodside Lane |
|-------------------------------------|-------------------|----|-------------------------------|
| 54 Yerxa Road                       | 4,173             | SF | .8 mile                       |
| 41 Yerxa Road                       | 4,072             | SF | .9 mile                       |
| 61 Woodside Lane                    | 4,700             | SF | 450 feet - Same Street        |
| 163 Woodside Lane                   | 3,002             | SF | .3 mile - Same Street         |
| 85 Woodside Lane                    | 2,900             | SF | 800 feet - Same Street        |
| 102 Woodside Lane                   | 2,800             | SF | 1,056 feet - Same Street      |
| 106 Woodside Lane                   | 3,824             | SF | 1,056 feet - Same Street      |
| 138 Woodside Lane                   | 2,922             | SF | 1,584 feet - Same Street      |
| 88 Woodside Lane                    | 3,528             | SF | 900 feet - Same Street        |
| 9 Hazel Terrace                     | 3,274             | SF | 600 feet                      |
| 1 Hazel Terrace                     | 2,050             | SF | 450 feet                      |
| 26 Oak hill Drive                   | 2,385             | SF | 600 feet                      |
| 34 Oak hill Drive                   | 3,276             | SF | 600 feet                      |
| 2 Blueberry Hill Lane               | 3,702             | SF | .6 mile                       |
| 66 Ridge Street                     | 5,238             | SF | .3 mile                       |
| 248 Ridge Street                    | 5,000             | SF | .8 mile                       |
| 239 Ridge Street                    | 4,429             | SF | .8 mile                       |
| 59 Old Mystic Street                | 4,285             | SF | .9 mile                       |
| 95 College Ave                      | 3,550             | SF | .6 mile                       |
| 72 College Ave                      | 5,025             | SF | .6 mile                       |
| 49 Columbia Road                    | 4,215             | SF | .6 mile                       |
| AVERAGE SQUARE FEET PER LIST ABOVE: | 3,731             | SF |                               |
| 39 WOODSIDE LANE PROPOSED SF:       | 3,376             | SF |                               |