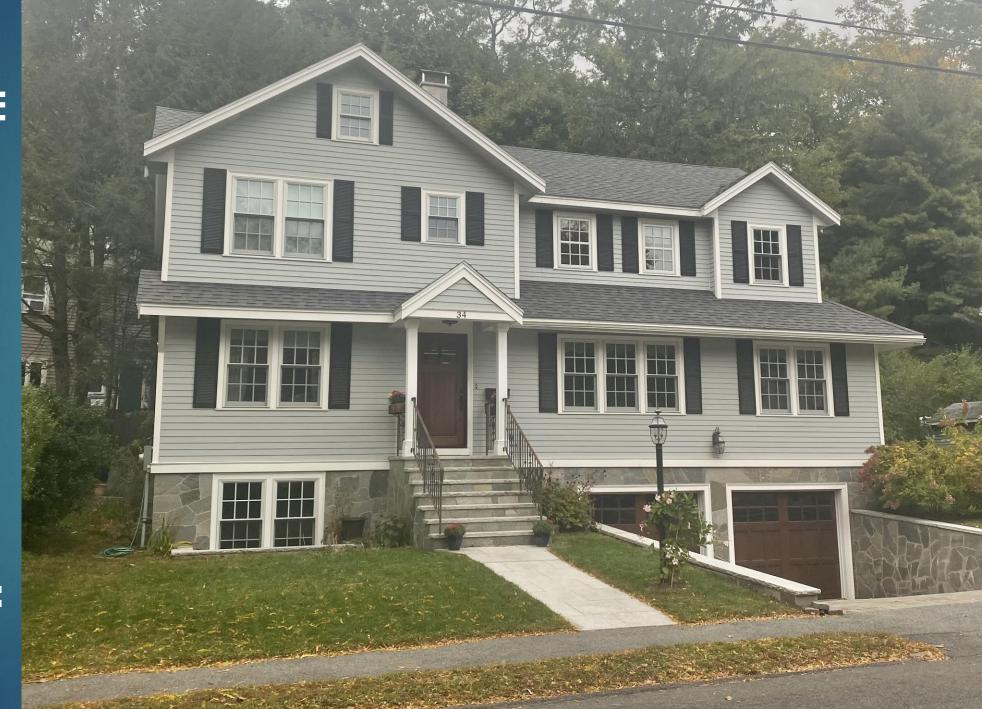

| AVERAGE SQUARE FEET PER LIST ABOVE: | 3,731 | SF |
|-------------------------------------|-------|----|
| 39 WOODSIDE LANE PROPOSED SF:       | 3,376 | SF |

4,700 SF

3,528 SF

2,992 SF

3,824 SF

9 HAZEL TERRACE