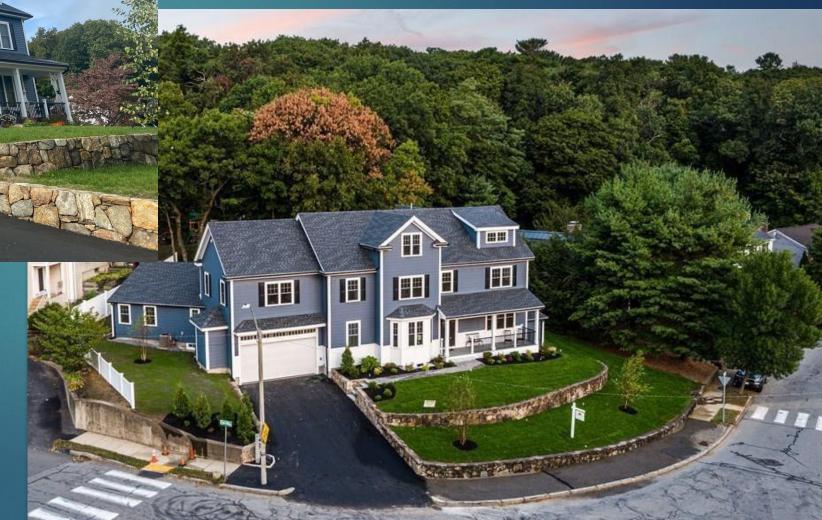

| AVERAGE SQUARE FEET PER LIST ABOVE: | 3,731 | SF |
|-------------------------------------|-------|----|
| 39 WOODSIDE LANE PROPOSED SF:       | 3,376 | SF |

4,700 SF

3,528 SF

2,992 SF

3,824 SF

9 HAZEL TERRACE