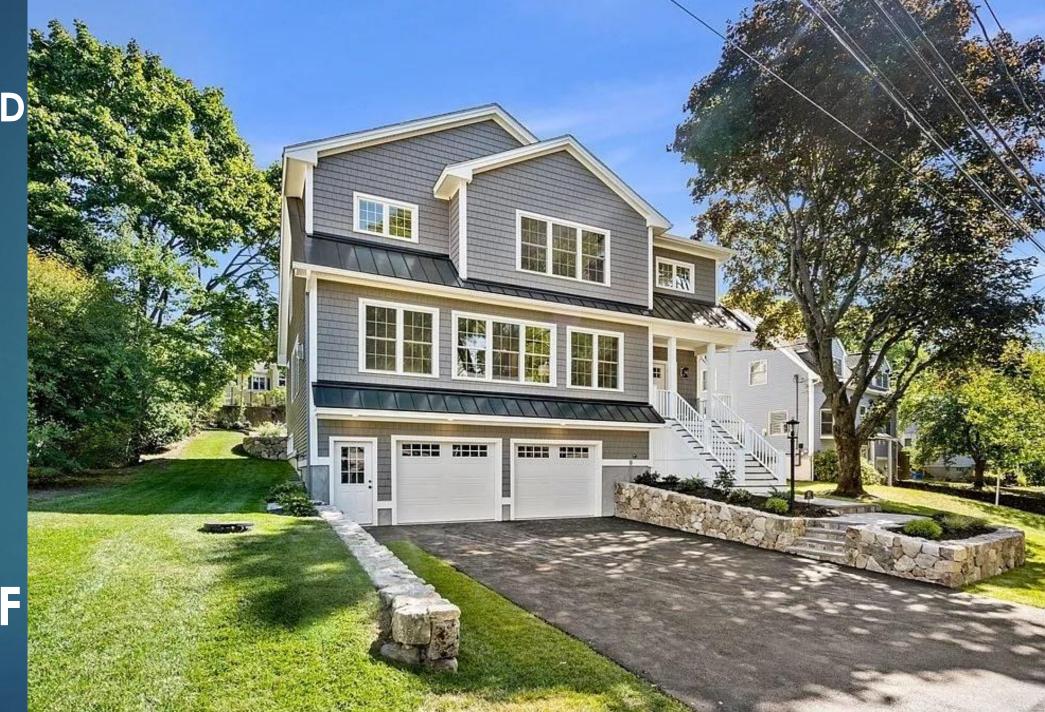

# 66 RIDGE STREET

5,238 SF

| AVERAGE SQUARE FEET PER LIST ABOVE: | 3,731 | SF |
|-------------------------------------|-------|----|
| 39 WOODSIDE LANE PROPOSED SF:       | 3,376 | SF |