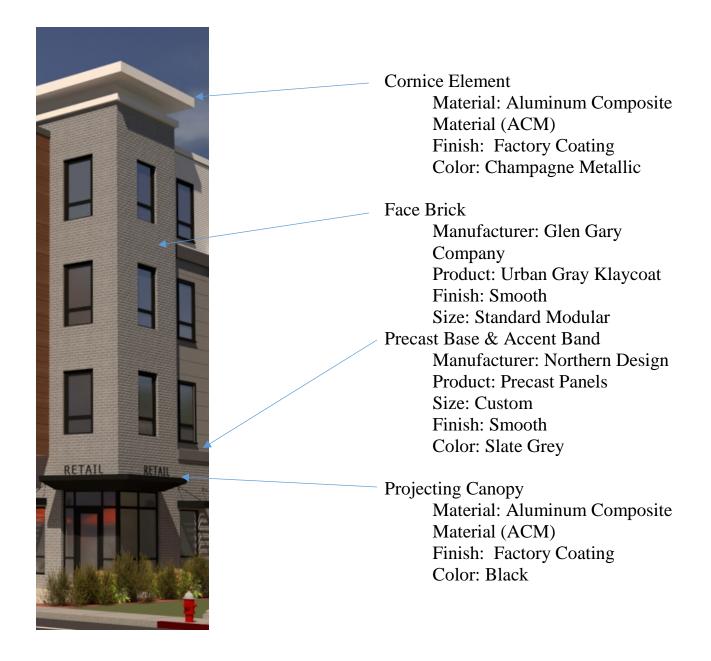

# **Corner Wall System**

#### 1021 Massachusetts Avenue, Arlington

Window System Material: Thermally Broken Vinyl & PVC Finish: Factory Paint System Color: Black

Window Glazing Material: Insulating Glass Units Thickness: 1 inch Type: Clear /Clear Coating: Solarban 60 Low 'e' Fill: Argon Storefront Glazing Material: Insulating Glass Units Thickness: 1 inch Type: Clear /Clear Coating: Solarban 60 Low 'e' Fill: Argon

Storefront Framing System Material: Thermally Broken Extruded Aluminum Finish: Kynar Paint System Color: Black