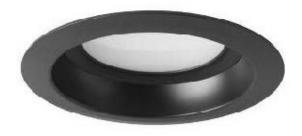

Exterior Lighting Building Canopies & Recessed Doorways

Masonry Walls

Type: Recessed Can Size: 6 inch Light Source: LED Finish: Black Paint

Type: Surface Down Only Size: 18 inch Light Source: LED Finish: Grey Paint