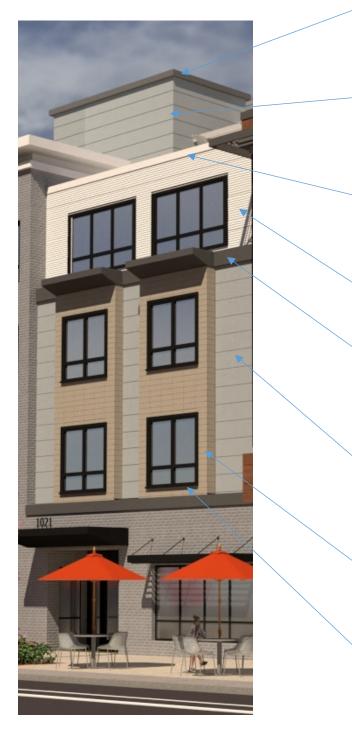

### **Infill Wall System**

Wall Cap Flashing Material: Aluminum Finish: Kynar Paint System Color: Charcoal Fifth Floor Panel System Material: Nichia Stock Illumination Pattern: Smooth Color: West Pewter Mica Wall Cap Flashing & Cornice Material: Aluminum Finish: Kynar Paint System Color: Champagne Fourth Floor Panel System Material Nichia Ribbed Pattern: Wide Rib Color: Ivory Wall Cap Flashing & Cornice Material: Aluminum Finish: Kynar Paint System Color: Charcoal Lower Floor Panel System Material: Nichia Stock Illumination Pattern: Smooth Color: West Pewter Mica **Small Projected Bays** Material: Nichia Panel System Pattern: Noverny Color: Sand Windows Material: Thermally Broken Vinyl & PVC Finish: Factory Paint System Color: Black