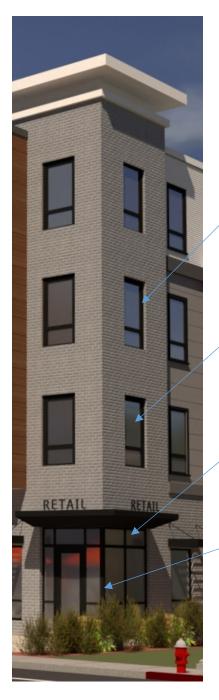

# **Corner Wall System**

#### 1021 Massachusetts Avenue, Arlington

Window System Material: Thermally Broken Vinyl & PVC Finish: Factory Paint System Color: Black

Window Glazing Material: Insulating Glass Units Thickness: 1 inch Type: Clear /Clear Coating: Solarban 60 Low 'e' Fill: Argon Storefront Glazing Material: Insulating Glass Units Thickness: 1 inch Type: Clear /Clear Coating: Solarban 60 Low 'e' Fill: Argon

Storefront Framing System Material: Thermally Broken Extruded Aluminum Finish: Kynar Paint System Color: Black