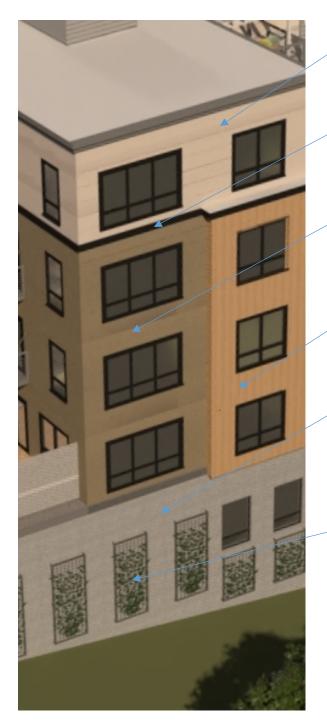

# **Corner Wall System**

#### 1021 Massachusetts Avenue, Arlington

Window System Material: Thermally Broken Vinyl & PVC Finish: Factory Paint System Color: Black

Window Glazing Material: Insulating Glass Units Thickness: 1 inch Type: Clear /Clear Coating: Solarban 60 Low 'e' Fill: Argon Storefront Glazing Material: Insulating Glass Units Thickness: 1 inch Type: Clear /Clear Coating: Solarban 60 Low 'e' Fill: Argon

Storefront Framing System Material: Thermally Broken Extruded Aluminum Finish: Kynar Paint System Color: Black

#### **Projected Bay Wall System**

Wall Cap Flashing Material: Aluminum Finish: Kynar Paint System Color: Charcoal Sun Shade Material: Extruded Aluminum Finish: Kynar Paint System Color: Charcoal Panel System Nichia Panel System Pattern: Vintage Wood Color: Redwood Curtainwall System Material: Extruded Aluminum Finish: Kynar Paint System Color: Charcoal Curtainwall Glazing Material: Insulating Glass Units Thickness: 1 inch Type: Clear /Clear Coating: Solarban 60 Low 'e' Fill: Argon **Spandrel Panels** Material: Insulated Aluminum Panel Finish: Kynar Paint System Color: Charcoal Curtainwall Trim Material: Extruded PVC Finish: Paint Color: Light Grey

### **Infill Wall System**

Wall Cap Flashing Material: Aluminum Finish: Kynar Paint System Color: Charcoal Fifth Floor Panel System Material: Nichia Stock Illumination Pattern: Smooth Color: West Pewter Mica Wall Cap Flashing & Cornice Material: Aluminum Finish: Kynar Paint System Color: Champagne Fourth Floor Panel System Material Nichia Ribbed Pattern: Wide Rib Color: Ivory Wall Cap Flashing & Cornice Material: Aluminum Finish: Kynar Paint System Color: Charcoal Lower Floor Panel System Material: Nichia Stock Illumination Pattern: Smooth Color: West Pewter Mica **Small Projected Bays** Material: Nichia Panel System Pattern: Noverny Color: Sand Windows Material: Thermally Broken Vinyl & PVC Finish: Factory Paint System Color: Black