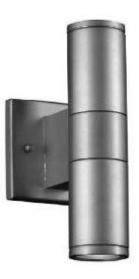

Exterior Lighting Building Canopies & Recessed Doorways

Masonry Walls

Type: Recessed Can Size: 6 inch Light Source: LED Finish: Black Paint

Type: Surface Down Only Size: 18 inch Light Source: LED Finish: Grey Paint