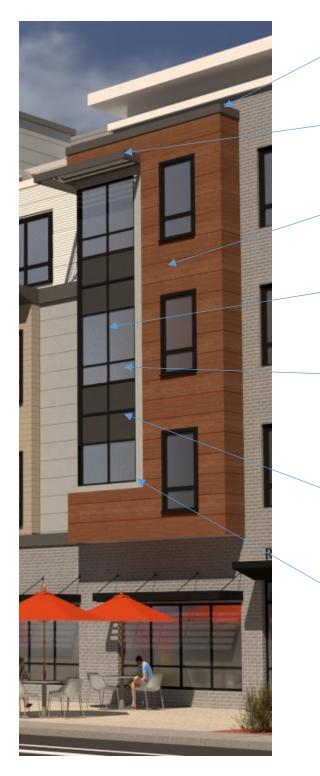

#### **Projected Bay Wall System**

Wall Cap Flashing Material: Aluminum Finish: Kynar Paint System Color: Charcoal Sun Shade Material: Extruded Aluminum Finish: Kynar Paint System Color: Charcoal Panel System Nichia Panel System Pattern: Vintage Wood Color: Redwood Curtainwall System Material: Extruded Aluminum Finish: Kynar Paint System Color: Charcoal Curtainwall Glazing Material: Insulating Glass Units Thickness: 1 inch Type: Clear /Clear Coating: Solarban 60 Low 'e' Fill: Argon **Spandrel Panels** Material: Insulated Aluminum Panel Finish: Kynar Paint System Color: Charcoal Curtainwall Trim Material: Extruded PVC Finish: Paint Color: Light Grey