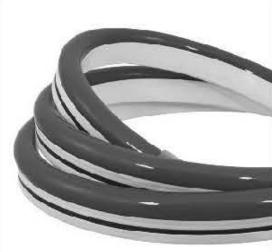

Rear Upper Wall Panels Material: Nichia Illumination Pattern: Smooth Color: Match BM 2162-60 **Mystic Beige** Offset Trim Material: Extruded Aluminum Finish: Kynar Paint System Color: Charcoal **Corner Wall Panels** Material: Nichia Panel System Pattern: Tuff Block Color: Bamboo **Projected Bay Panels** Nichia Panel System Pattern: Vintage Wood Color: Redwood Face Brick Manufacturer: Glen Gary Company Product: Urban Gray Klaycoat Finish: Smooth Size: Standard Modular Wall Screens Material: Metal Panels Thickness: 3 inches Finish: Kynar Paint Color: Green



Exterior Lighting Building Canopies & Recessed Doorways

Masonry Walls



Type: Recessed Can Size: 6 inch Light Source: LED Finish: Black Paint



Type: Surface Down Only Size: 18 inch Light Source: LED Finish: Grey Paint

Cornices



Type: LED Tape Size: To fit Location Light Source: LED