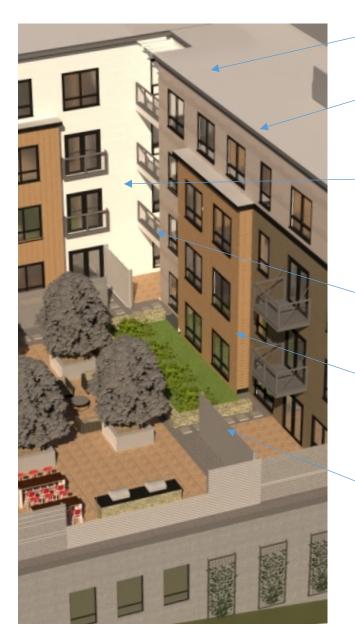

### **Courtyard Elements**

Roof Material: Fully Adhered TPO Color: White Roof Edge Trim Material: Aluminum Finish: Kynar Paint System Color: Charcoal Wall Panels Nichia Stock Illumination Pattern: Smooth Color: Warm White **Balcony Railings** Material: Extruded Aluminum Finish: Kynar Paint System Color: Charcoal Projected Bay Panels

Nichia Panel System Pattern: Vintage Wood Color: Redwood

Courtyard Railing System Material: Extruded PVC Height: 42 and 72 inches Finish: Paint Color: Light Grey