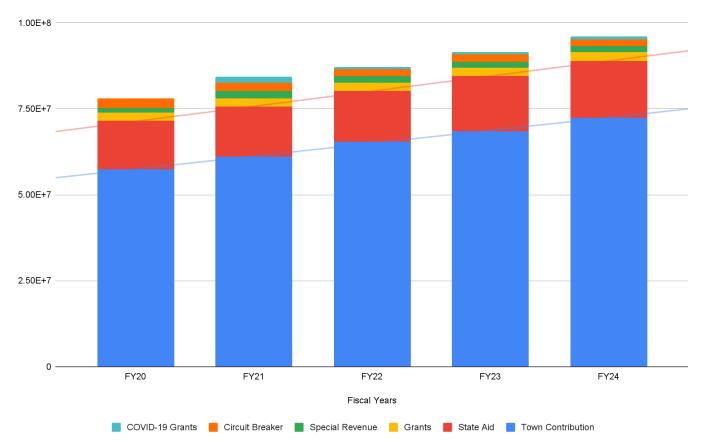

District enrollment had been growing strongly prior to the Pandemic, but enrollment dropped in 2020-21. In the 2021-22 and 2022-23 school years enrollment growth returned. However, student enrollment growth has not returned to the rate of growth experienced prior to the drop. This year, an additional 121 students enrolled in the district for a total of 5,987. Enrollment is still below the 6,047 total of the 2019-20 school year, however. The district is not expected to return to the high growth rate experienced prior to the pandemic, but enrollment will continue to be closely monitored.

## APS 10-Year Enrollment, FY14-FY23

Arlington Public Schools enrollment had been climbing from 2012-2020. During that period the district added 1,399 students. Student population growth began at the early elementary level and moved up through the system. Prior projected growth was expected to slow slightly at the elementary and middle school levels. Initially, High school enrollment was expected to be impacted by the opening of the new Minuteman Vocational Technical School together with the start of construction at Arlington High School. However, all-in projections showed growth continuing district-wide.

#### Student Enrollment

| School                     | Grades<br>Served | 10/1/2019<br>Enrollment | 10/1/2020<br>Enrollment | 10/1/2021<br>Enrollment | 10/1/2022<br>Enrollment |
|----------------------------|------------------|-------------------------|-------------------------|-------------------------|-------------------------|
| Arlington High School      | 9-12             | 1,411                   | 1,409                   | 1,483                   | 1,527                   |
| Ottoson Middle School      | 7-8              | 899                     | 892                     | 906                     | 922                     |
| Gibbs School               | 6                | 486                     | 483                     | 452                     | 511                     |
| Bishop Elementary School   | K-5              | 440                     | 381                     | 390                     | 401                     |
| Brackett Elementary School | K-5              | 535                     | 465                     | 442                     | 425                     |
| Dallin Elementary School   | K-5              | 472                     | 425                     | 426                     | 415                     |
| Hardy Elementary School    | K-5              | 444                     | 405                     | 410                     | 397                     |
| Peirce Elementary School   | K-5              | 307                     | 305                     | 326                     | 364                     |
| Stratton Elementary School | K-5              | 450                     | 446                     | 453                     | 435                     |
| Thompson Elementary School | K-5              | 514                     | 479                     | 505                     | 502                     |
| Menotomy Preschool         | Preschool        | 89                      | 65                      | 73                      | 88                      |
| Total                      |                  | 6,047                   | 5,755                   | 5,866                   | 5,987                   |