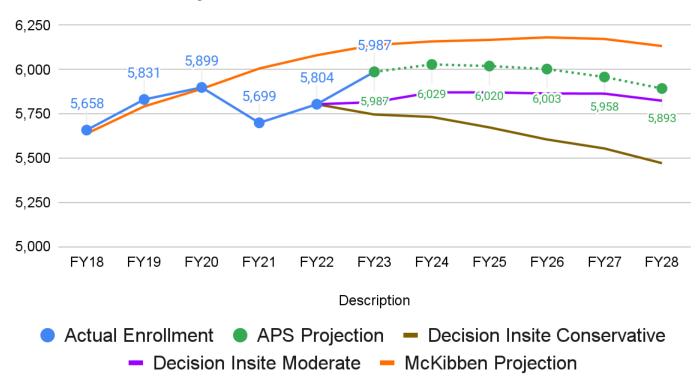

## APS 10-Year Enrollment, FY14-FY23

Arlington Public Schools enrollment had been climbing from 2012-2020. During that period the district added 1,399 students. Student population growth began at the early elementary level and moved up through the system. Prior projected growth was expected to slow slightly at the elementary and middle school levels. Initially, High school enrollment was expected to be impacted by the opening of the new Minuteman Vocational Technical School together with the start of construction at Arlington High School. However, all-in projections showed growth continuing district-wide.

In March 2020, schools faced unprecedented challenges due to the global pandemic. With regard to student enrollment for the 2020-21 school year, Arlington, like many districts nationwide, saw the deleterious effect on enrollment. Accordingly, Arlington Public Schools contracted with DecisionInsite for enrollment forecasting.

The chart on the next page shows Arlington Public Schools mathematical projection for FY24 completed using the formula used in prior internal enrollment projections compared to three potential forecasts provided by DecisionInsite and McKibben. The chart shows actual enrollment from FY18 to FY23, and projections for FY24 through FY28.

# APS In-district 10-year Enrollment

DecisionInsite makes the following assumptions in their forecast: 1) with the proviso that medical advancements in the treatment and prevention of COVID-19 occur in the next twelve months, a return to on-site education is both desirable and probable for the majority of school districts across the country, and 2) many students who opted out of public education due to COVID-19 will return to schools over time as the health threat subsides. For now, the key is in determining a new normal versus an annual anomaly. In the absence of reliable comparatives due to the unique nature of this event, DecisionInsite is proceeding cautiously but optimistically in our moderate and conservative forecast studies.

It is important to understand the difference between an enrollment forecast and the enrollment projections that have been done within our district. An enrollment projection mathematically extends past changes in enrollment into the future. An enrollment projection may provide somewhat of a guess at what will happen with enrollment. The disadvantage is that a projection will never be able to predict changes in the enrollment pattern before they happen. Our enrollment projections are based on a five-year weighted average, which generates a continuity rate from one grade to the next. Please see the formula on the next page.

An enrollment forecast, on the other hand, looks at a variety of factors, including, but not limited to, interest rates, housing stock, real estate markets and rates, employment, birth and death rates, ages of current residents, housing turnover rates and many other elements which help pinpoint more closely likely changes to the current enrollment.