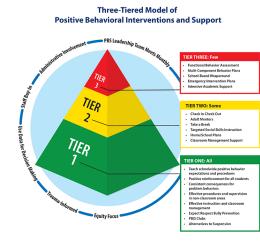

nd Social Workers | 1.00     | 0.00      | 0.00         | 1.00     |
| Paraprofessionals             | 16.30    | 0.20      | 0.00         | 16.50    |
| Psychologist                  | 0.50     | 0.00      | 0.00         | 0.50     |
| Related Service Providers     | 1.50     | 0.00      | 0.00         | 1.50     |
| Teachers                      | 36.25    | 0.00      | -1.00        | 35.25    |
| Grand Total                   | 58.55    | 0.20      | -1.00        | 57.75    |

- Established an Instructional Leadership Team
- Developed school wide core values: Be Respectful, Be Responsible, Be Safe
- Established a positive behavioral systems (PBIS) Team
- Modified a number of spaces to accommodate our growing staff, including the addition of a Learning Specialist and Literacy Coach









# Menotomy Preschool

Menotomy is the Arlington Public Schools integrated preschool program for children ages 3-5 with and without disabilities. All the children in our program are provided with the opportunity to learn and grow in an inclusive, diverse learning environment. Our teachers and related service providers provide individual instruction to best meet the needs of all the children within the program.

### **Budget Information**

#### Position Summary - General Fund

| Staff Type                | FY23 FTE | Additions | Efficiencies | FY24 FTE |
|---------------------------|----------|-----------|--------------|----------|
| Paraprofessionals         | 14.60    | 0.00      | -1.00        | 13.60    |
| Psychologist              | 0.50     | 0.00      | 0.00         | 0.50     |