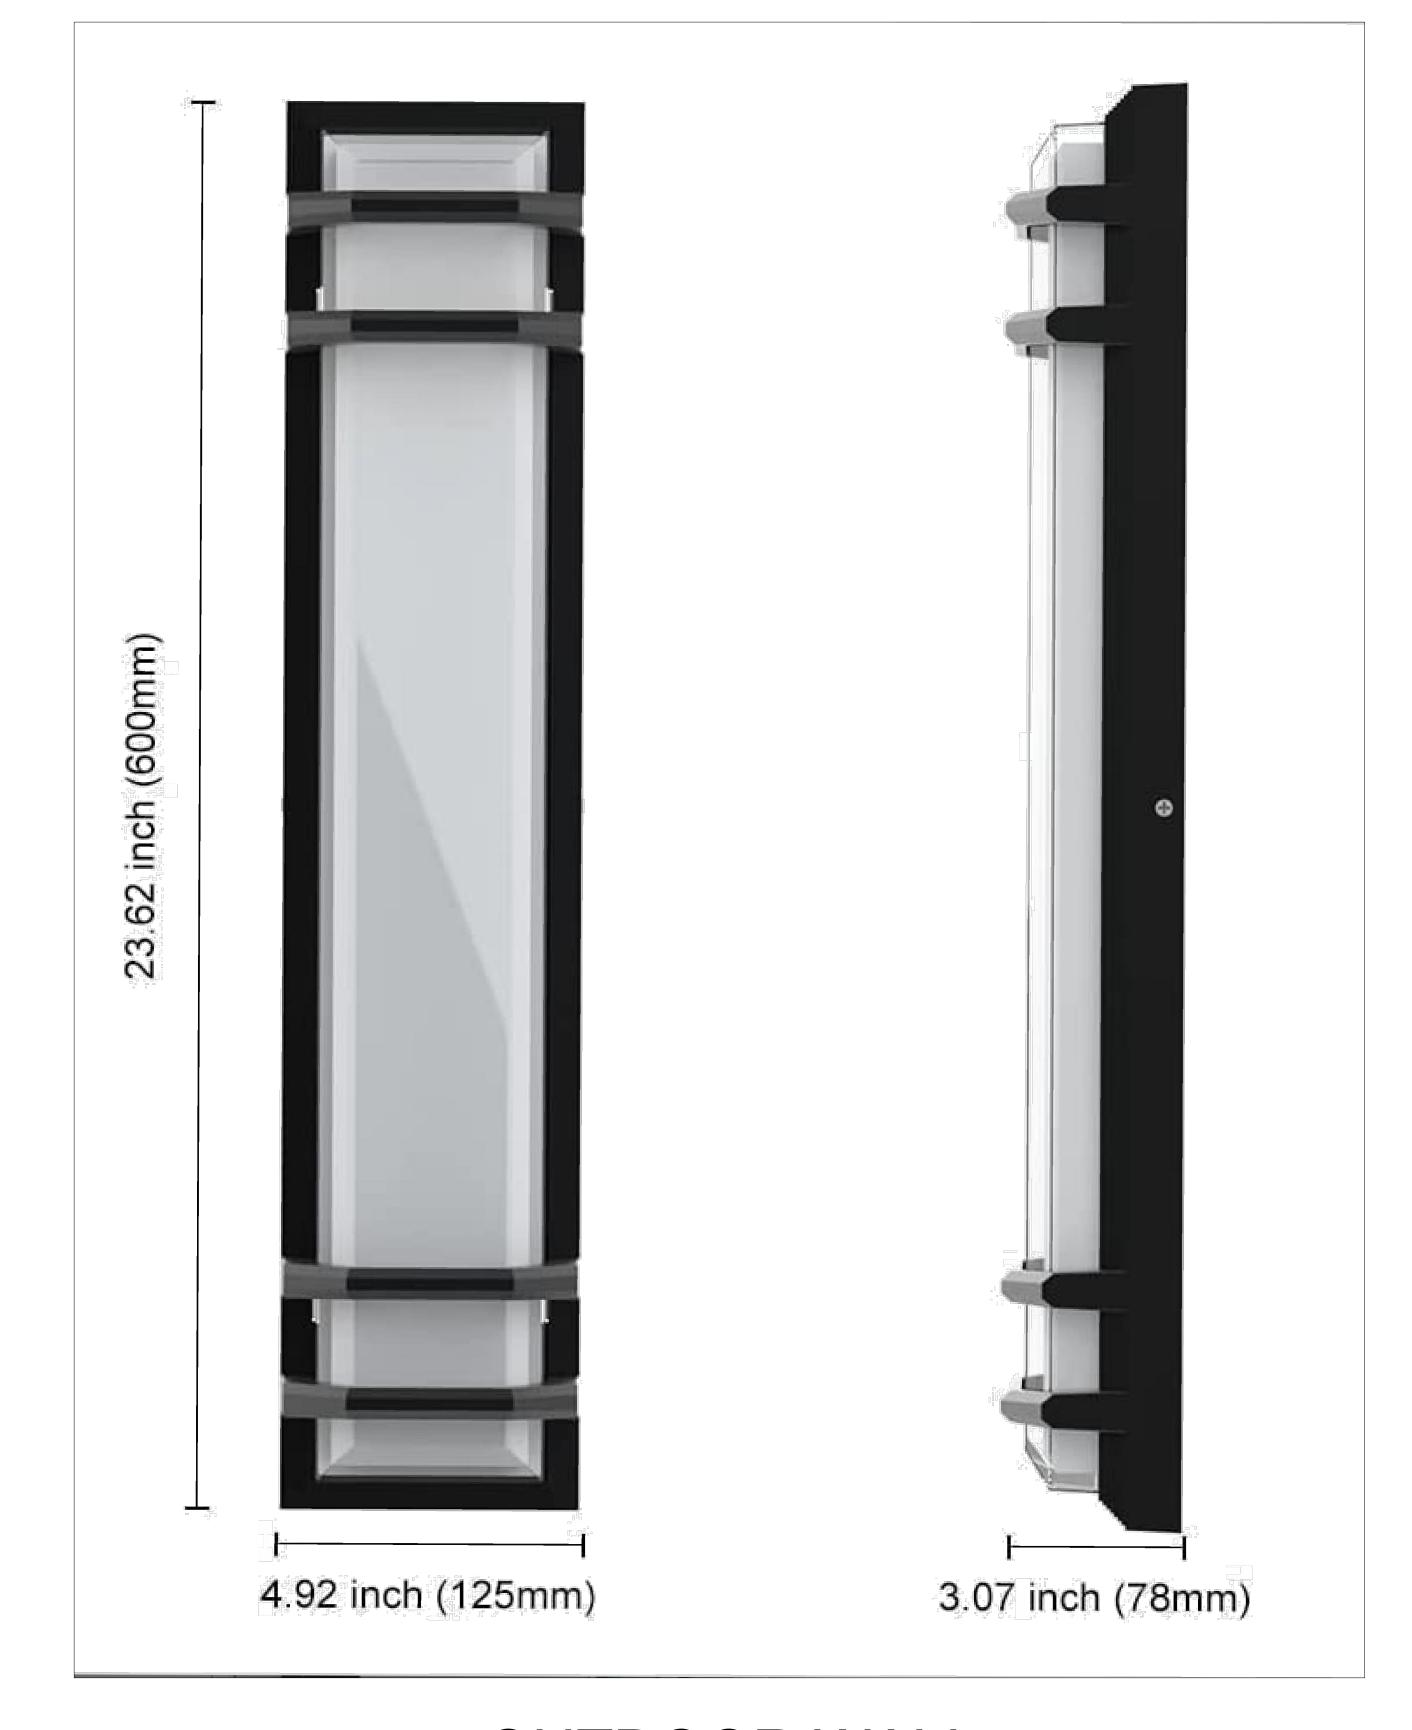

INDOOR BIKE
STORAGE RACKS

OUTDOOR WALL SCONCE

| 06       | 01.16.2023     | ISSUED FOR REVIEW      |          |
|----------|----------------|------------------------|----------|
| 05       | 12.21.2022     | ISSUED FOR REVIEW      |          |
| 04       | 12.14.2022     | ISSUED FOR INFORMATION |          |
| 03       | 12.01.2022     | ISSUED FOR INFORMATION |          |
| 02       | 11.09.2022     | ISSUED FOR INFORMATION |          |
| 01       | 10.31.2022     | ISSUED FOR INFORMATION | <u></u>  |
| SUB. NO. | SUBMITTAL DATE | DESCRIPTION            | REV. NO. |