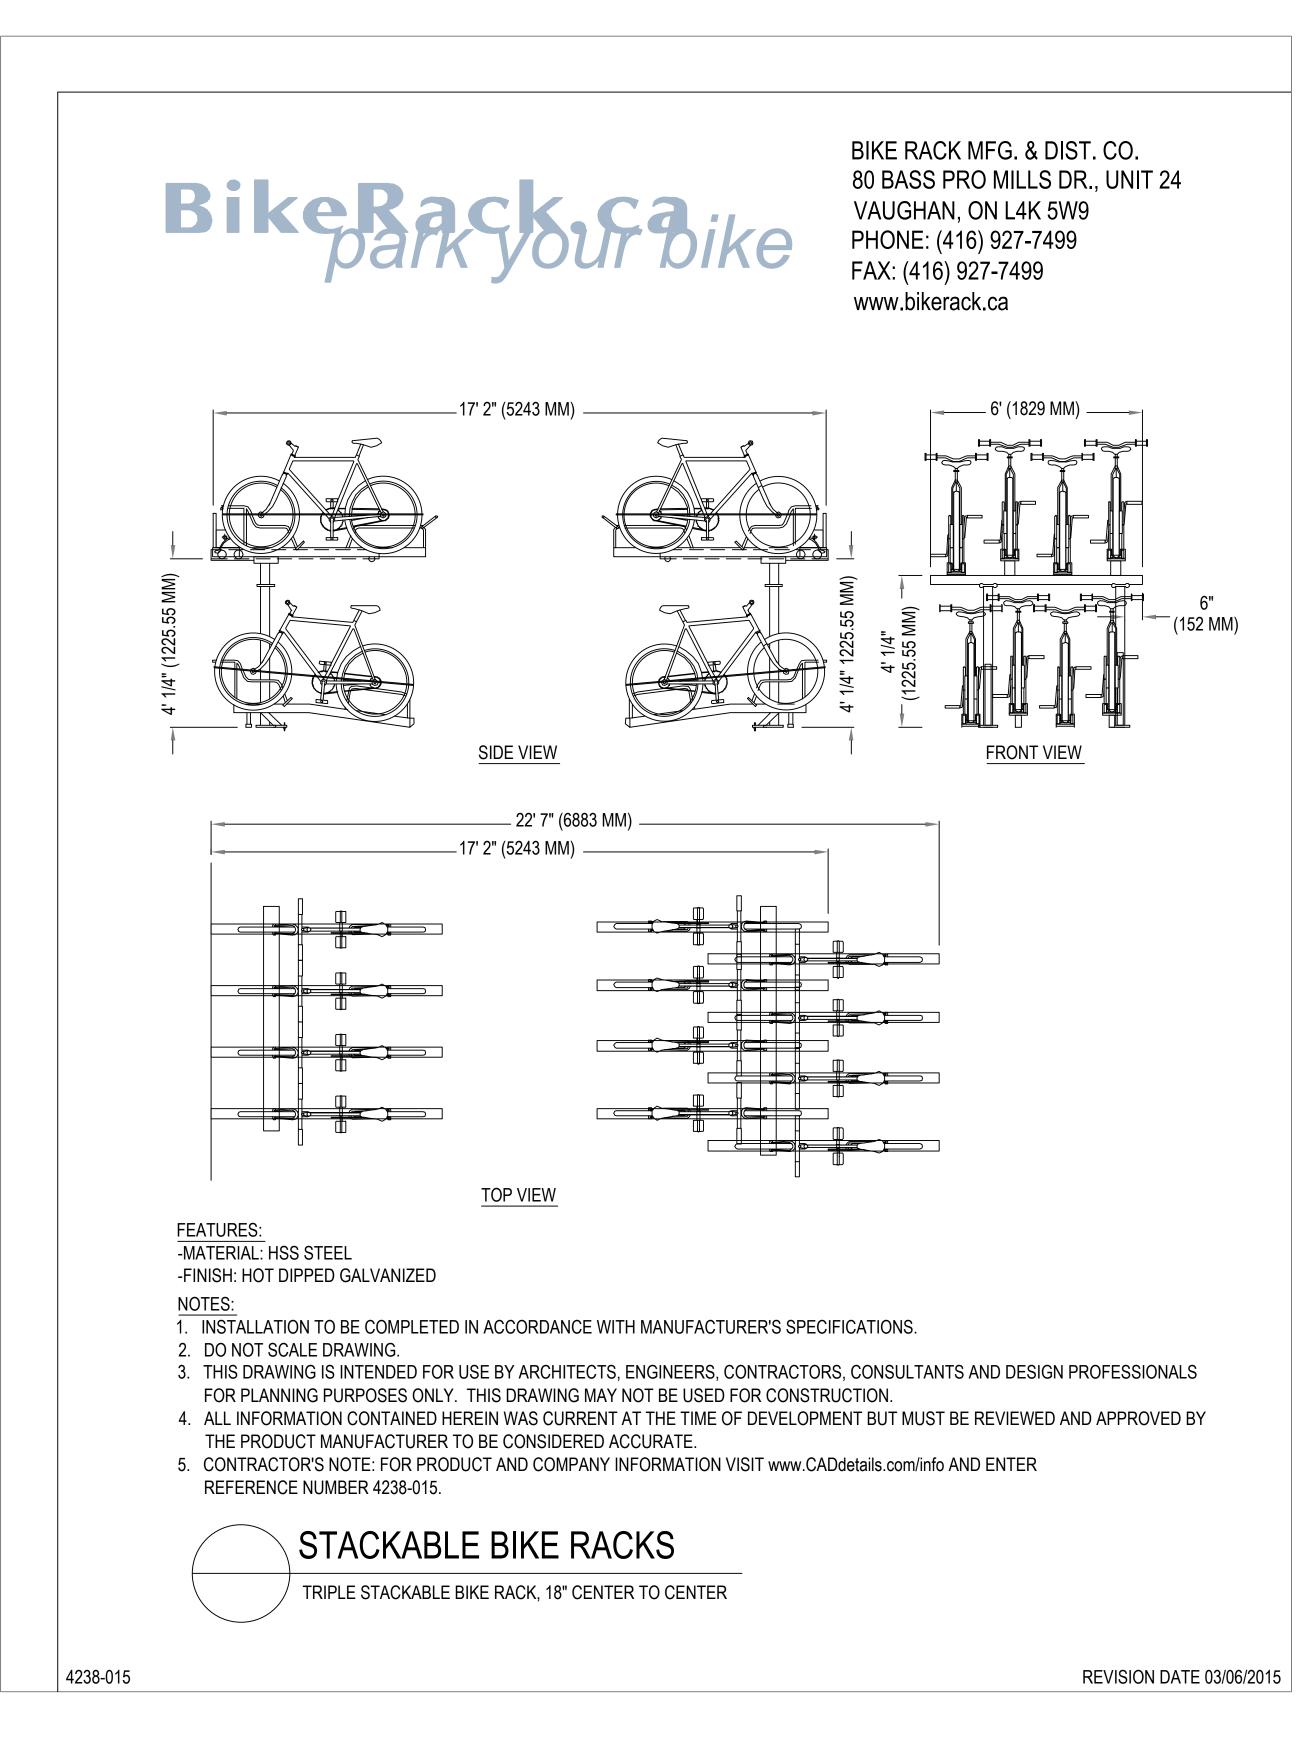

INDOOR BIKE
STORAGE RACKS

OUTDOOR WALL SCONCE

| 06       | 01.16.2023     | ISSUED FOR REVIEW      |          |
|----------|----------------|------------------------|----------|
| 05       | 12.21.2022     | ISSUED FOR REVIEW      |          |
| 04       | 12.14.2022     | ISSUED FOR INFORMATION |          |
| 03       | 12.01.2022     | ISSUED FOR INFORMATION |          |
| 02       | 11.09.2022     | ISSUED FOR INFORMATION |          |
| 01       | 10.31.2022     | ISSUED FOR INFORMATION | <u></u>  |
| SUB. NO. | SUBMITTAL DATE | DESCRIPTION            | REV. NO. |