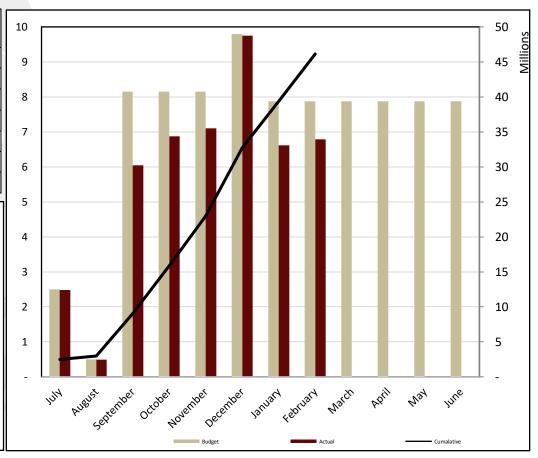

#### **General Fund Report**

The general fund expenditure report includes spending through February 28<sup>th</sup>, 2023 and is summarized by object code. This report is a year to date budget report, generated from Munis, the financial system. This report is combined with columns for our projections for the remainder of the year, we arrived at the 'available budget' total that you will find in this report.

The "Projected Expenditures" column reports the current known expenditures and encumbrances that is projected to occur after as of the period ending date and have not yet posted in the financial system. The methodology to this projection assumes that departments and schools will fully spend their respective budgets using the cost center as the tool of the projection. Also included in these figures are anticipated expense transfers that may incur between accounts due to incorrect postings. Other notable projected expenditures include:

- iPads for Visual Arts Program ~ \$15K
- HVAC Contracted Services ~ \$120K
- Custodial Cleaning Supplies ~ \$55K
- Pest Control Expenses ~ \$30K
- Digitization Project ~ \$200K

The bottom-line unencumbered balance is currently projected at \$102,360. It is important to note that this does not mean that this is a projected surplus, but instead represents the total remaining after all known expenses at the time of this report have been produced.