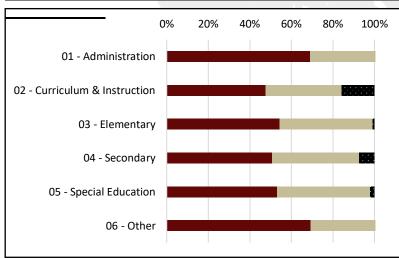

#### **Budget vs. Actual by Budget Transfer Category**

| Budget Transfer Category      | Budget     | Actual +<br>Encumbrances | %       |
|-------------------------------|------------|--------------------------|---------|
| 01 - Administration           | 2,409,512  | 2,334,785                | 96.90%  |
| 02 - Curriculum & Instruction | 3,859,674  | 3,127,313                | 81.03%  |
| 03 - Elementary               | 23,549,096 | 23,697,103               | 100.63% |
| 04 - Secondary                | 24,919,775 | 23,071,753               | 92.58%  |
| 05 - Special Education        | 20,949,124 | 20,588,851               | 98.28%  |
| 06 - Other                    | 8,296,079  | 8,542,436                | 102.97% |
| Total                         | 83,983,260 | 81,362,241               | 96.88%  |