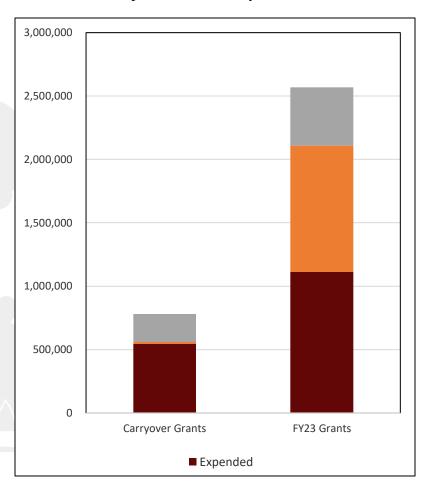

#### **Grant Accounts Report**

The grant account report includes a year-to-date tracking of revenue and expenditure totals for each of our FY23 entitlement grant accounts. This report includes both federal and state grants. Currently, all of these grants we included in our budget plan have been approved and are active. Our current spending is in line with our budget plan, and we do not expect there to be any issues.

### **Grants At A Glance**

| FY23 Awarded Grants | Prior Year (PY) Grants | FY23 Awarded + PY Grants |
|---------------------|------------------------|--------------------------|
| 2,568,897           | 780,141                | 3,349,038                |

| FY23 Grant Expenditures | <b>PY Grant Expenditures</b> | <b>Total Grant Expenditures</b> |
|-------------------------|------------------------------|---------------------------------|
| 1,112,923               | 543,604                      | 1,656,527                       |

| FY23 Grant % Remaining | <b>PY Grant % Remaining</b> | % Remaining |
|------------------------|-----------------------------|-------------|
| 17.91%                 | 28.35%                      | 20.35%      |