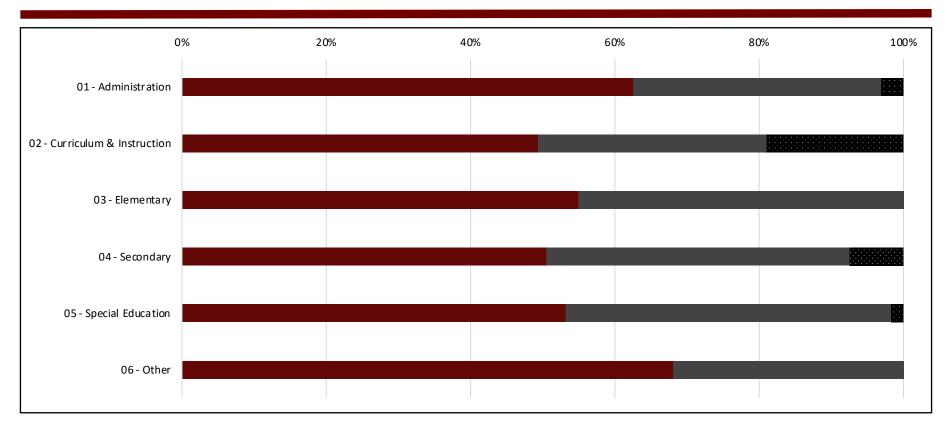

## Budget vs. Actual by Budget Transfer Categories

### **Recommended Motions**

Motion to approve the following budget transfer:

- Decrease Secondary budget category by \$405,000 to increase Other budget transfer category by \$405,000 to cover increased costs of Facilities.
- Decrease Secondary budget category by \$200,000 to increase Administration budget transfer category by \$200,000 to cover costs for the Digitization Project.
- Decrease Curriculum & Instruction budget by \$10,000 to increase Secondary Education budget category by \$10,000 to cover expenses for Gibbs and Ottoson Day.