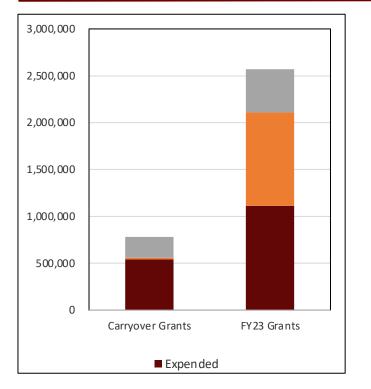

### Grants at a Glance

#### Summary

- Total FY23 Awarded: \$2,568,897
- Prior Year Grants: \$780,141
- Total Reported Grants: \$3,349,038
- Total Expenditures: \$1,656,527
- Total Encumbrances: \$1,011,126