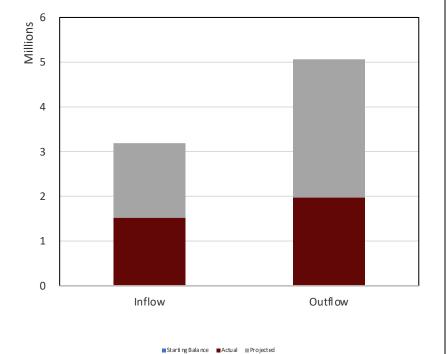

# Special Revenue & Revolving *at a Glance*

#### **Summary**

| 50,998<br>21,098<br>73,115 |
|----------------------------|
|                            |
| 73,115                     |
|                            |
| 98,971                     |
| 65,376                     |
| 22,623                     |
| 42,931                     |
| 98,794                     |
| 1                          |