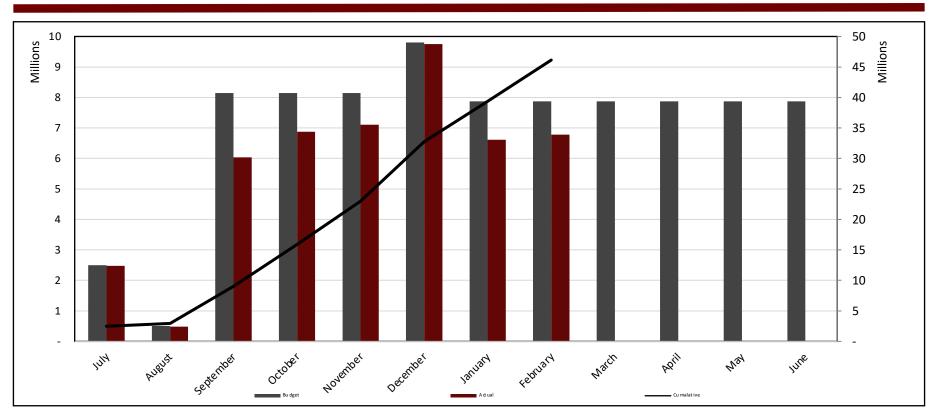

# Actual vs. Budget *Month by Month*

- Driving Factors

| Object Description            | 2022       | 2023       | \$ Chg    | % Chg |                 |      |      |   |
|-------------------------------|------------|------------|-----------|-------|-----------------|------|------|---|
|                               |            |            |           |       | 33,000,000      |      |      |   |
| 81112 - Teacher Salary &      |            |            |           |       |                 |      |      |   |
| Wages                         | 23,478,883 | 25,269,198 | 1,790,314 | 8%    | 32,500,000      |      |      | _ |
| 81111 - Administration Sal &  |            |            |           |       | ~~ ~~ ~ ~ ~ ~ ~ |      |      |   |
| Wages                         | 3,580,716  | 3,894,613  | 313,897   | 9%    | 32,000,000      |      |      |   |
|                               |            |            |           |       | 31,500,000      |      |      |   |
| 83201 - Tuition Other Schools | 1,265,445  | 1,541,304  | 275,859   | 22%   | 01,000,000      |      |      |   |
|                               |            |            |           |       | 31,000,000      |      |      |   |
| 82103 - Power Electricity     | 630,148    | 801,101    | 170,953   | 27%   |                 |      |      |   |
|                               |            |            |           |       | 30,500,000      |      |      |   |
| 85804 - Computer Software     | 598,893    | 715,906    | 117,013   | 20%   | 30,000,000      |      |      |   |
| 85101 - Repro Paper Toner     |            |            |           |       | 30,000,000      |      |      |   |
| Supplies                      | 34,562     | 70,333     | 35,771    | 103%  | 29,500,000      |      | _    |   |
| 81206 - Temporary Clerical    |            |            |           |       |                 |      |      |   |
| Help                          | 9,859      | 42,699     | 32,840    | 333%  | 29,000,000      |      |      | _ |
| 82412 - Hvac Contracted       |            |            |           |       | 28,500,000      |      |      |   |
| Services                      | 222,028    | 239,157    | 17,129    | 8%    | 20,300,000      |      |      |   |
|                               |            |            |           |       | 28,000,000      |      |      |   |
|                               |            |            |           |       |                 | 2022 | 2023 |   |
| Total Top Variances           | 29,822,557 | 32,576,334 | 2,753,776 | 9%    |                 |      |      |   |