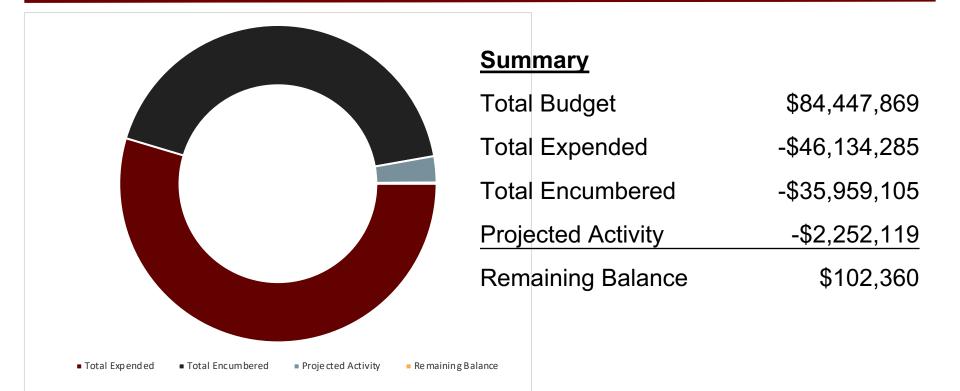

### **Monthly Financial Reports**



### Arlington Public Schools Education That Empowers

#### Reports

- General Fund (Town Appropriation Ch. 70 State Aid + Local Contribution)
- Revolving and Special Revenue
- Grants
  - FY23 Entitlement Grants
  - COVID-19 Grants
  - E-Bus Grants

### General Fund at a Glance





## Budget vs. Actual by Budget Transfer Categories





# Actual vs. Budget *Month by Month*





- Driving Factors



| Object Description            | 2022       | 2023       | \$ Chg    | % Chg |                 |      |      |   |
|-------------------------------|------------|------------|-----------|-------|-----------------|------|------|---|
|                               |            |            |           |       | 33,000,000      |      |      |   |
| 81112 - Teacher Salary &      |            |            |           |       |                 |      |      |   |
| Wages                         | 23,478,883 | 25,269,198 | 1,790,314 | 8%    | 32,500,000      |      |      | _ |
| 81111 - Administration Sal &  |            |            |           |       | ~~ ~~ ~ ~ ~ ~ ~ |