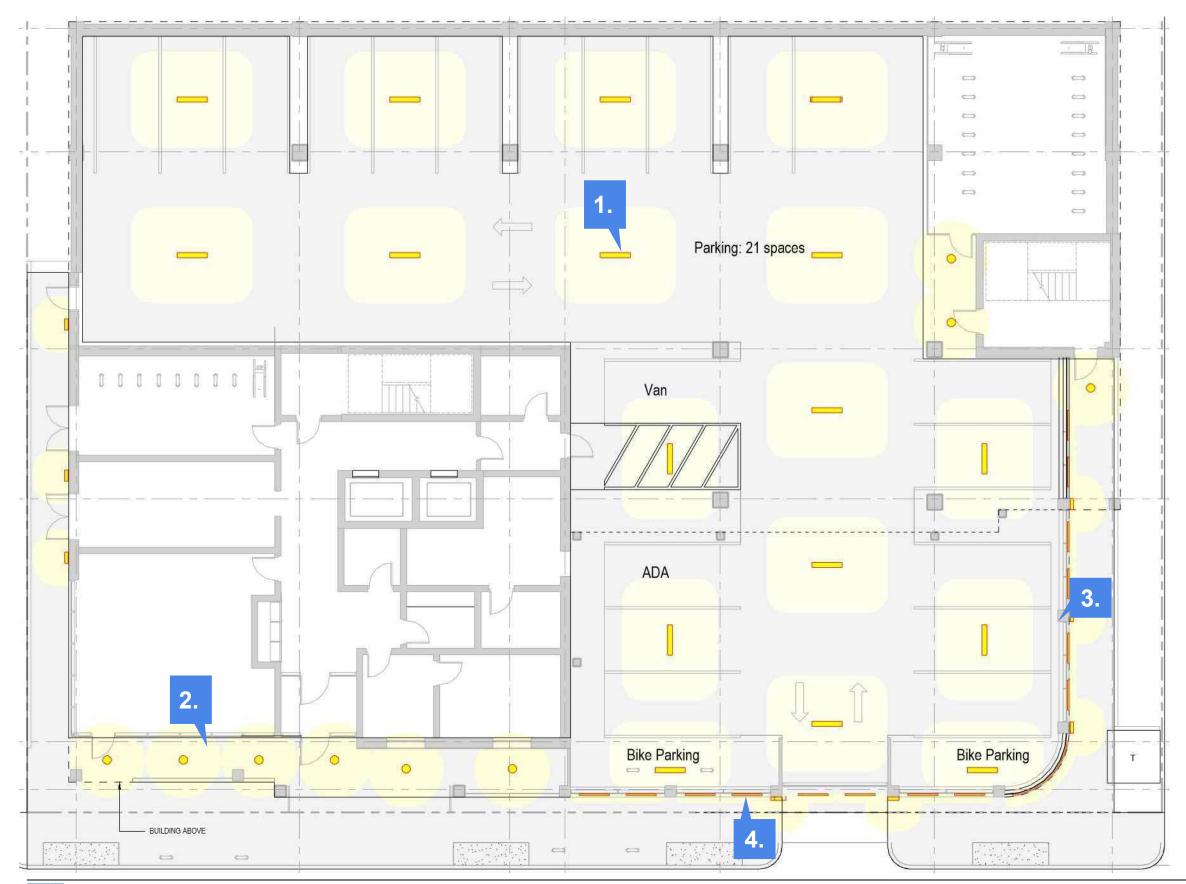

# V. Civil Site

#### Site Layout Plan N/F ION CENTER CARACE & SERVICE COPP BOOK 9400 PACE 49 MAP 33 ELOCK 2 LOT 5.8 DEPADDWS N CENTER CARAGE & SERVICE CORF BOOK 9400 PAGE 49 MAP 33 BLOCK 2 LOT 5.A 33 EROADWAY CONC FER. WALL • . DMH#2 • DMH#1 QCS#1 0 GARAGE N/T AENTURY VENTURES, LL BOOK 60019 PACE 117 MAP 33 BLOCK 2 LOT 10-25 BBOADWAY DRAIN TYP. 21 PARKING AD#1 • FFE=15.75 SPACES FFE=15.75 **D**.... PROPOSED BUILDING SOS#10 0 0 SMH#1 FFE=15.75 DW#1 \_ D SMH#2 0 0 TACTILE WARNING STRIP TYP. SUNNYSIDE AVENUE (PUBLIC 40° WIDE) 3' WIDE TREE PIT TYP.