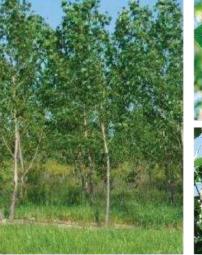

### Ground Plane Platning Concepts - Bird Habitat Ribbon Mix

Princeton Elm -Ulmus americana 'Princeton'

American Hophornbeam -*Ostrya virginiana* 

Quaking Aspen -Populus tremuloides

Columnar Pin Oak -*Quercus palustris 'Green Pillar'* 

Columnar Swamp White Oak -Quercus bicolor 'Beacon'

Armstrong Red Maple -Acer x freemani 'Armstrong'

Siouxland Cottonwood -Populus deltoides 'Siouxland'

×

Oak Sapling -Quercus bicolor

Moonglow Magnolia -Magnolia virginiana 'Jim Wilson'

10 Sunnyside Ave

Emerald Sentinel Eastern Red Cedar -Juniperus virginiana 'Emerald Sentinel'

Hybrid Eastern Cottonwood Poplar - Populus spp.