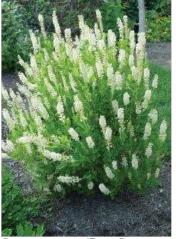

### **Roof Deck - Planting Concepts**

Cutleaf Sumac -Rhus typhina 'Laciniata'

Tiger Eyes Staghorn Sumac -*Rhus typhina 'Tiger Eyes'* RUBS

Quaking Aspen -Populus tremuloides

Lustre Allegheny Serviceberry -Amelanchier laevis 'Lustre'