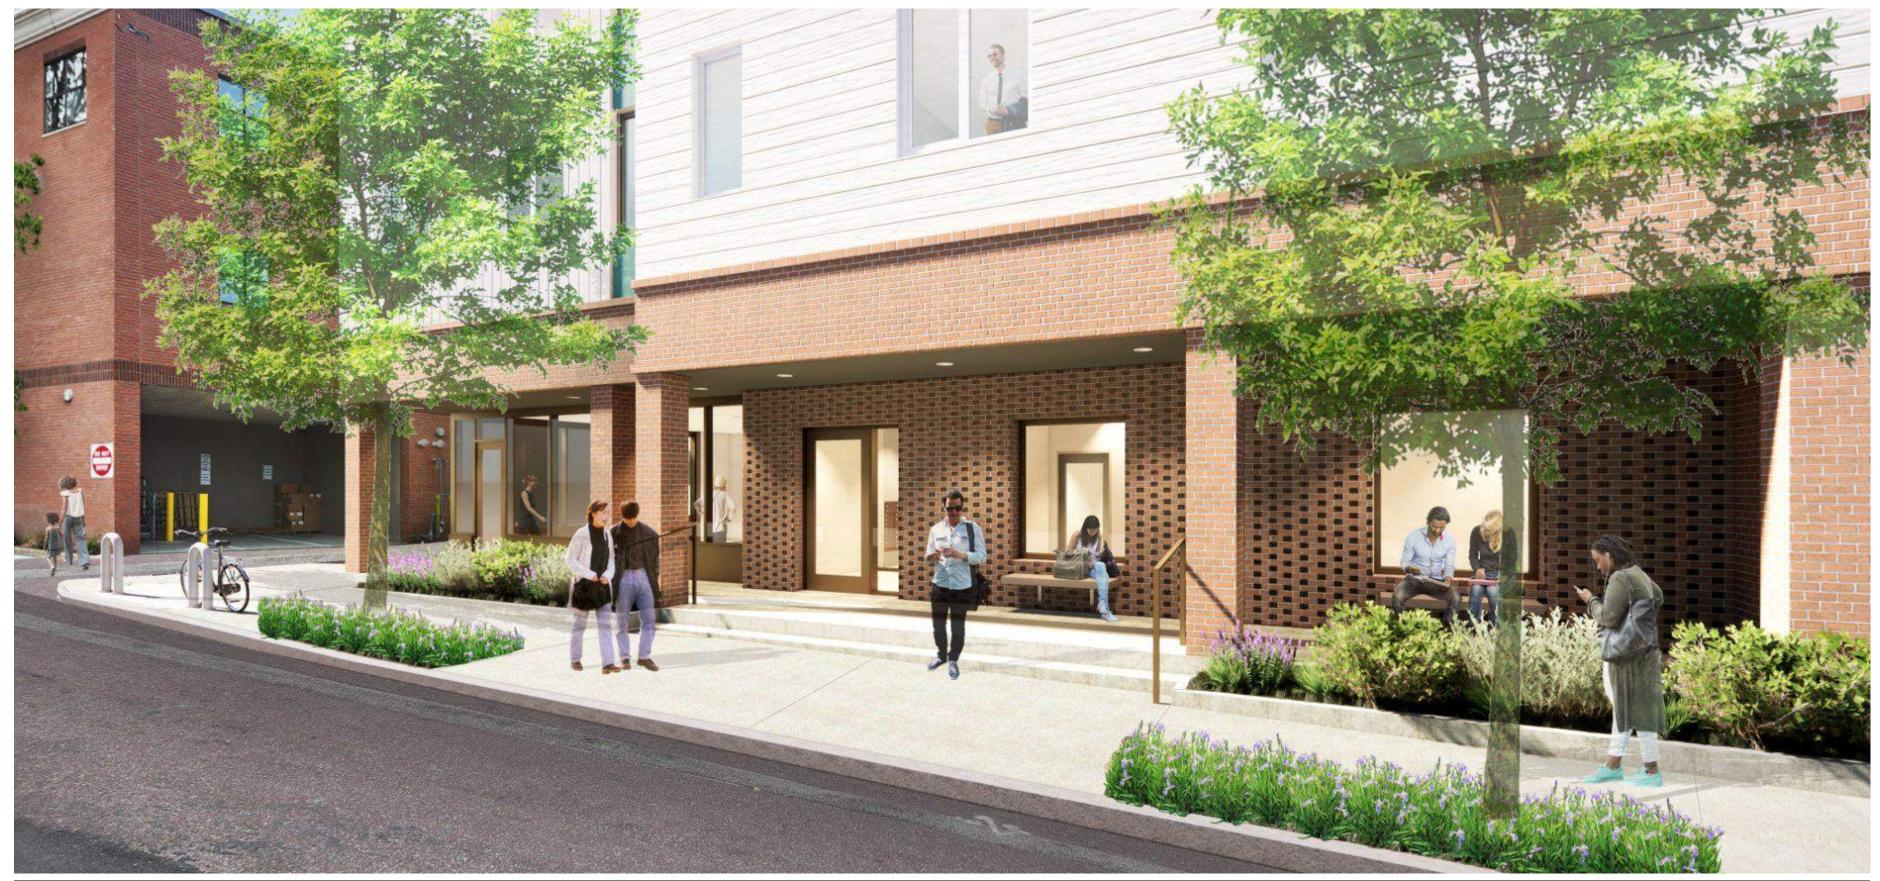

# 10 Sunnyside Avenue

Housing Corporation of Arlington

June 13, 2023



# I. ZBA Memo Comments





## Material Diagrams





- 4" Fiber Cement Siding, Vertical
- 6" Fiber Cement Siding, Horizontal

Brick

Painted Accent Panel

Aluminum Storefront

## **Rear Elevation**





10 Sunnyside Ave

## Rear Facade Close Up





# Garage Screening





## Material and Screen Precedents









# Lighting: Garage and Building Exterior



HCA utile samiotes

10 Sunnyside Ave

#### Pendant Linear Downlights at Garage Parking





#### Recessed Downlights at Soffits

3.



#### Directional Wall Sconce at Side Access Paths



Recessed LED Downlight Grazers at Garage Screen

### 4.

# II. Hearing 1 Comments (5/2/2023)



## Mail and Packages





| 0   | 0 | 0     | 0 | 0     |
|-----|---|-------|---|-------|
| 0   | 0 | 0     | 0 | Q     |
| 0   | 0 | 0     | 0 | 0     |
| 0   | 0 | 0     | 0 | 0     |
| :0: | a | *o: · | 0 | :0: + |
|     | 0 |       | 0 |       |
| 0   | 0 | 0     | 0 | 0     |
| 0   | 0 | 0     | 0 | 0     |
| 0   | 0 | 0     | 0 | 0     |
| 0   | 0 | 0     | 0 | 0     |

L1 (

# **EV Charging Stations**



10 Sunnyside Ave

2 Day-One EV-Ready (Phius) 5 EV-Cap