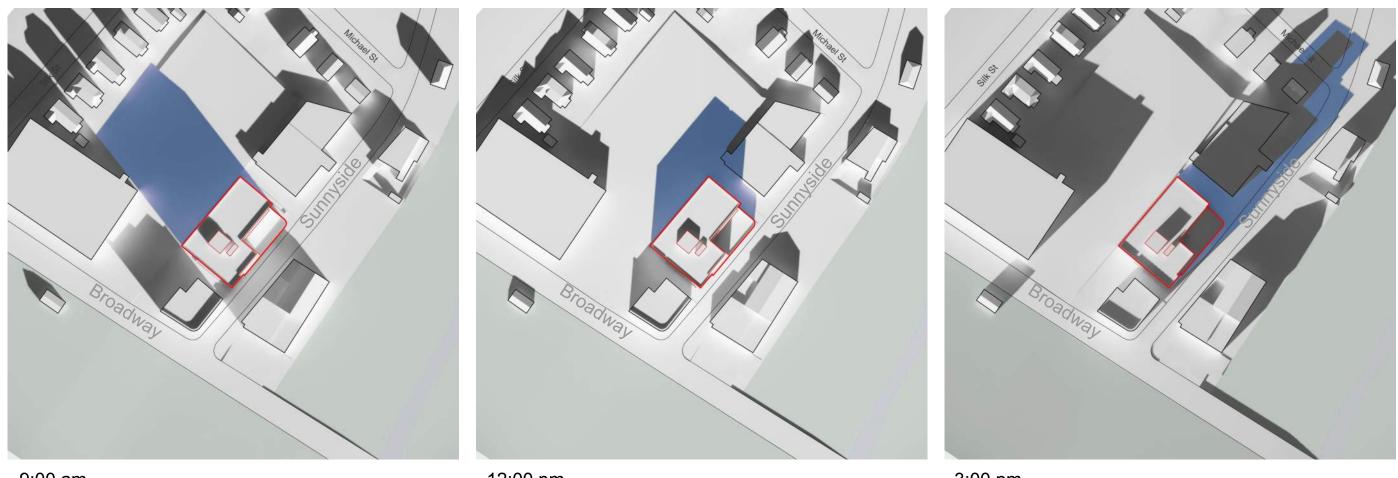

# Shadow Studies: Summer Solstice

No shadow cast onto residential houses in abutting neighborhood.

# Shadow Studies: Fall & Spring Equinoxes

No shadow cast onto residential houses in abutting neighborhood.

12:00 pm

3:00 pm

5:00 pm (sunset)

# Shadow Studies: Winter Solstice

Minimal shadow cast on residential rear yards on Silk Street early in the day. Does not cast significant additional new shadow on residential buildings and yards along Michael street at end of day.

9:00 am

12:00 pm

3:00 pm