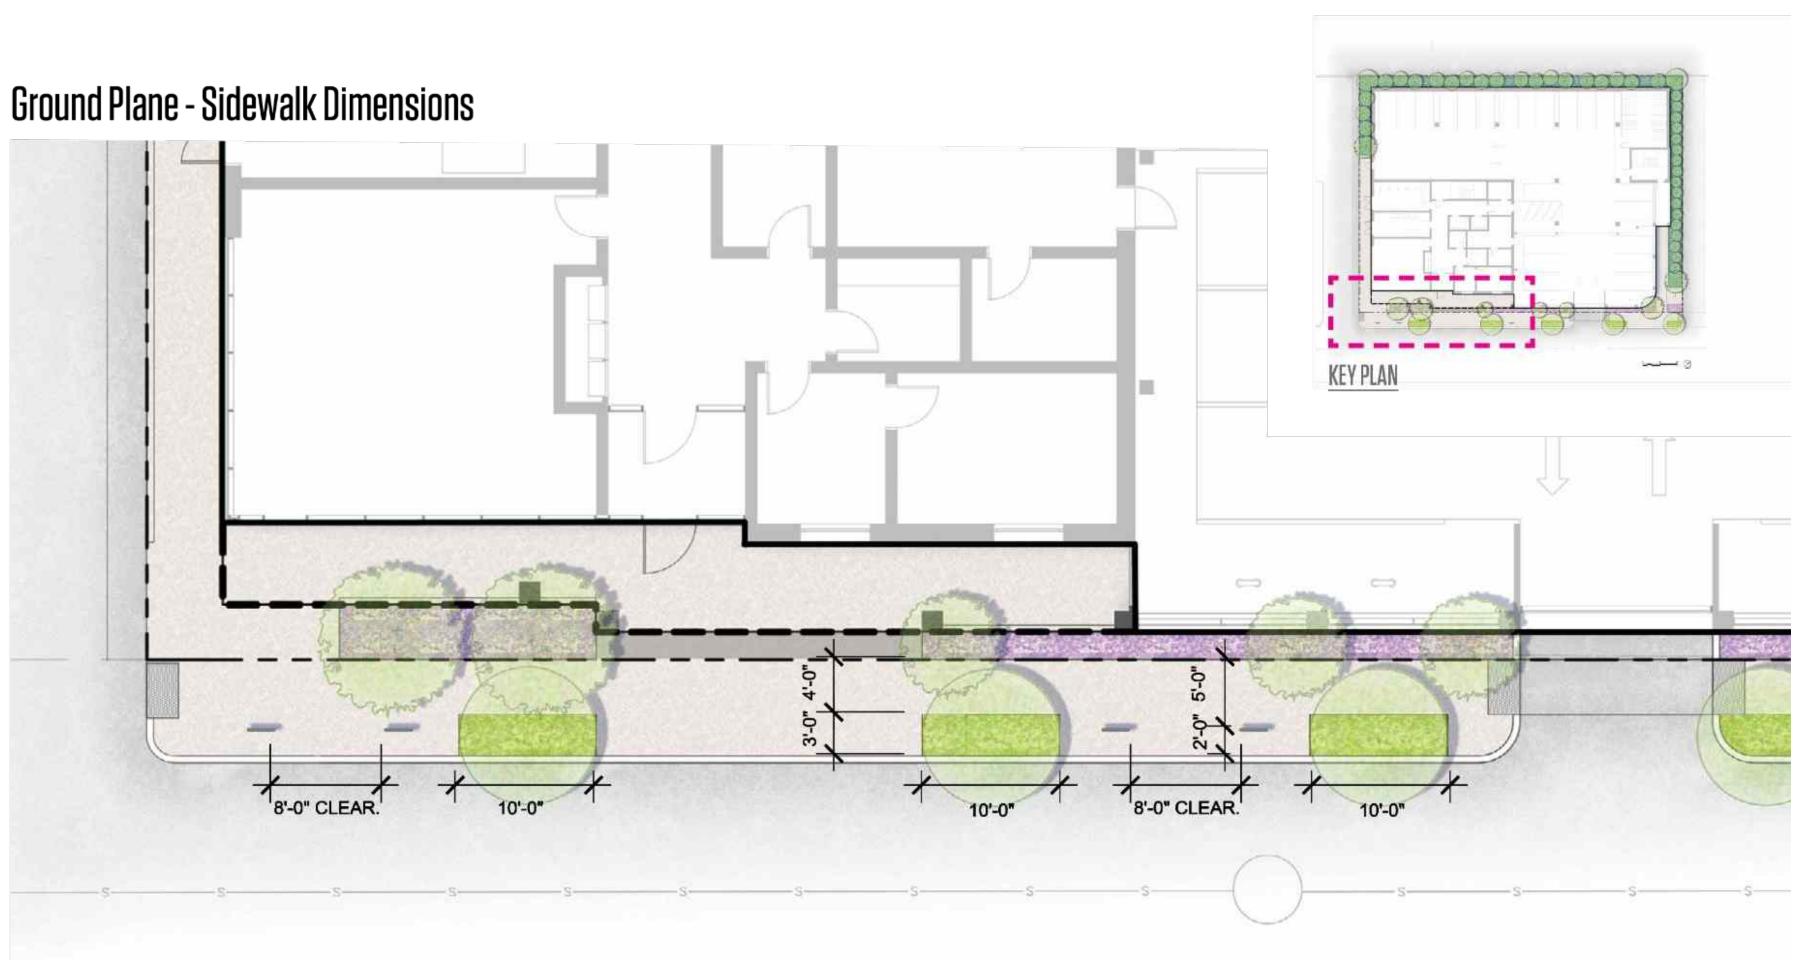

## Existing Sidewalk At Adjacent Property & ROW

SUNNYSIDE AVE

## **Ground Plane - Planting Plan**