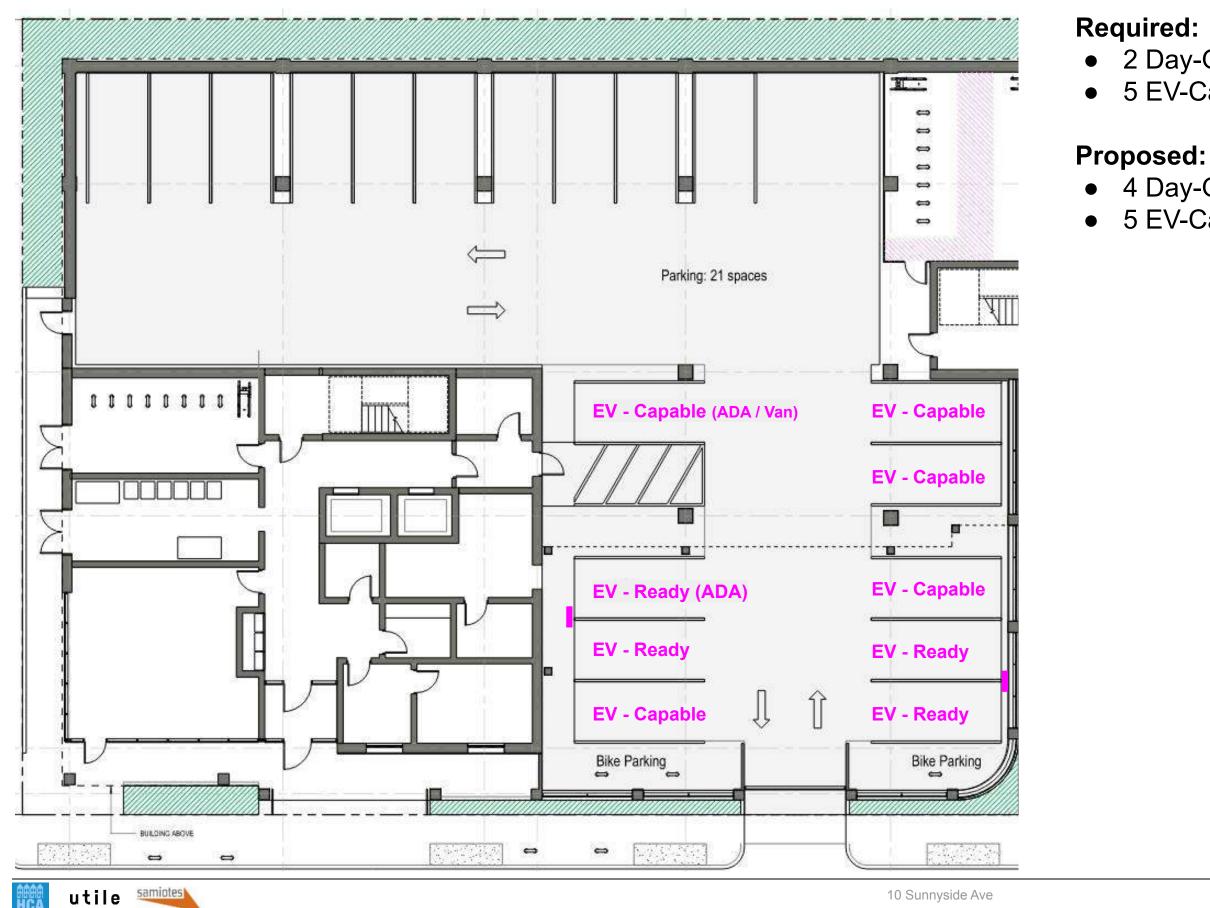

# **EV Charging Stations**

10 Sunnyside Ave

2 Day-One EV-Ready (Phius) 5 EV-Capable (Arlington, as of July 1 2023)

• 4 Day-One EV-Ready (Phius)

• 5 EV-Capable (Arlington, as of July 1 2023)