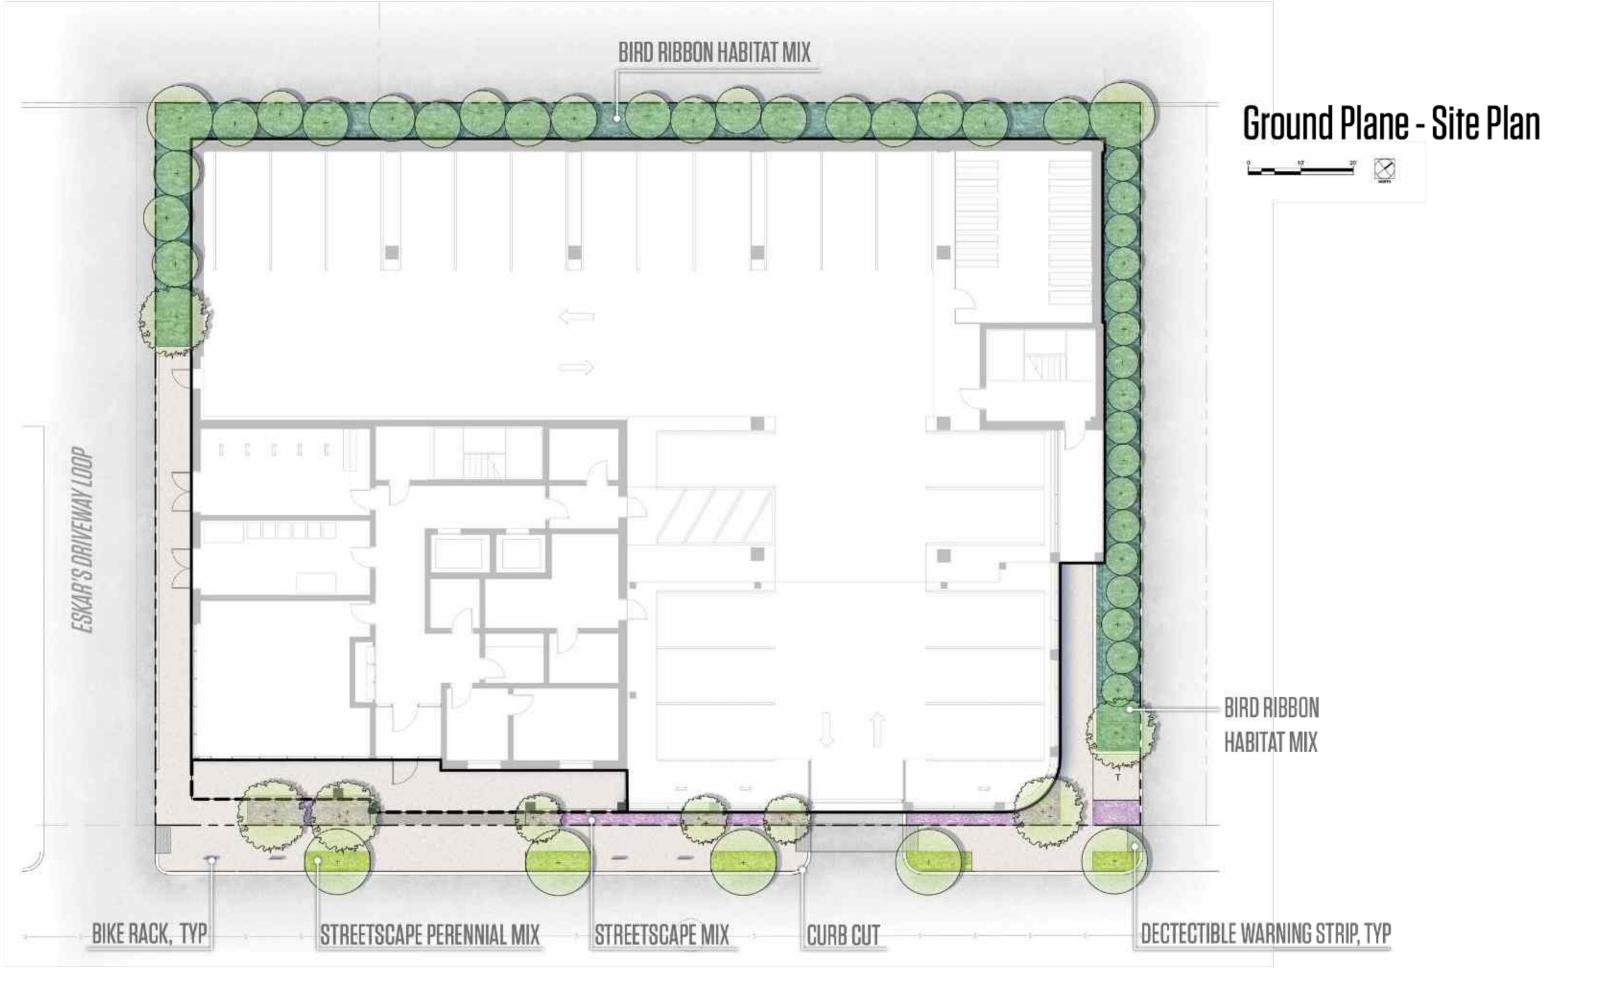

V-Ready (Phius) 5 EV-Capable (Arlington, as of July 1 2023)

• 4 Day-One EV-Ready (Phius)

• 5 EV-Capable (Arlington, as of July 1 2023)

# **Building Height**





# III. Shadow Studies



# Shadow Studies: Summer Solstice

No shadow cast onto residential houses in abutting neighborhood.



# Shadow Studies: Fall & Spring Equinoxes

No shadow cast onto residential houses in abutting neighborhood.



12:00 pm

3:00 pm



5:00 pm (sunset)

# Shadow Studies: Winter Solstice

Minimal shadow cast on residential rear yards on Silk Street early in the day. Does not cast significant additional new shadow on residential buildings and yards along Michael street at end of day.



9:00 am

12:00 pm

3:00 pm



# IV. Landscape Architecture









## Existing Sidewalk At Adjacent Property & ROW







SUNNYSIDE AVE









## **Ground Plane - Planting Plan**

#### PLANT SPECIES LIST

| EY  | SCIENTIFIC NAME                                                           | COMMON NAME                          |  |  |  |  |
|-----|---------------------------------------------------------------------------|--------------------------------------|--|--|--|--|
| RD  | ABITAT RIBBON MIX                                                         |                                      |  |  |  |  |
|     | TREES                                                                     |                                      |  |  |  |  |
| AF  | ACER X FREEMANI 'ARMSTRONG'                                               | ARMSTRONG RED MAPLE                  |  |  |  |  |
| IV  | JUNIPERUS VIRGINIANA 'EMERALD