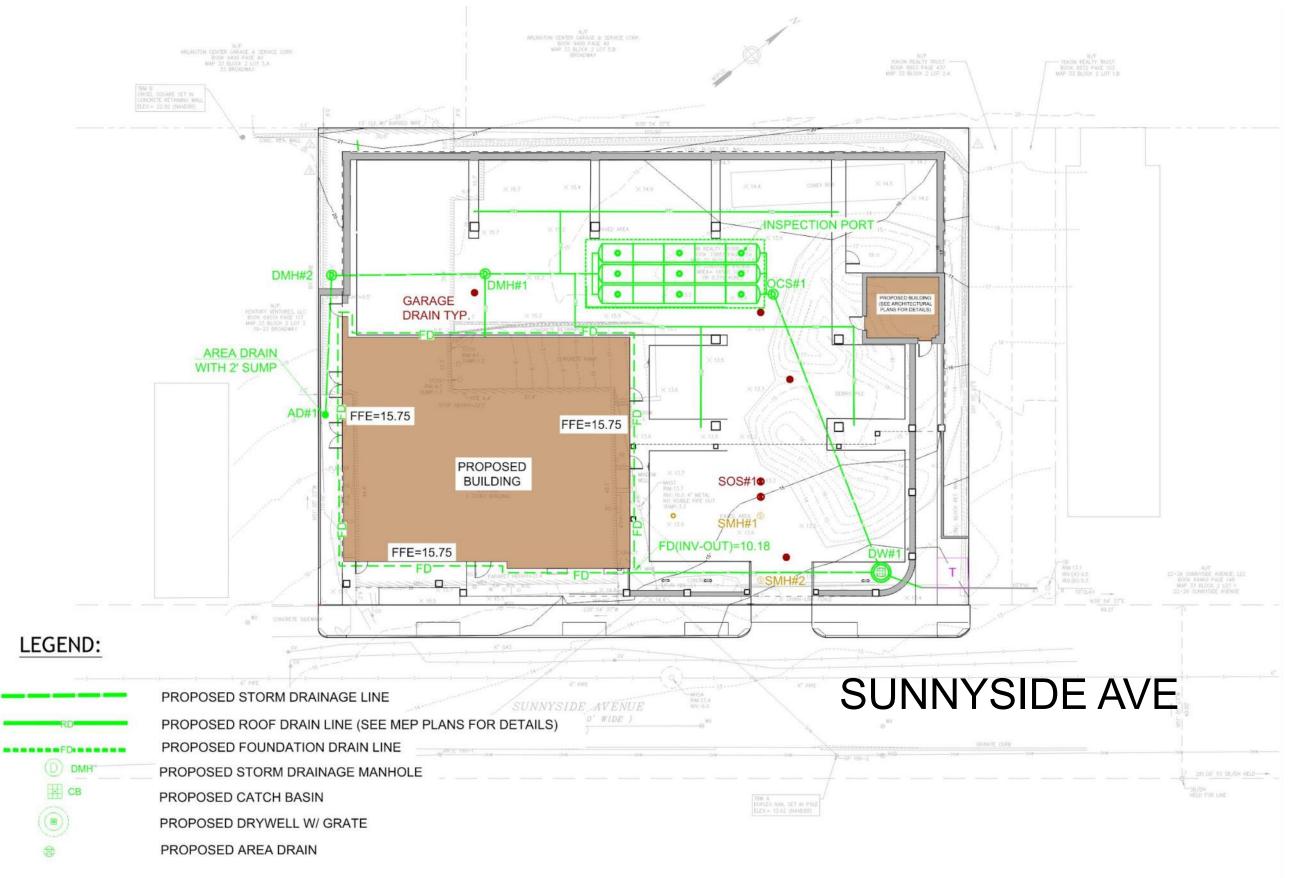

## Stormwater Management Plan

utile samiotes

10 Sunnyside Ave

UNDISTURBED OR COMPACTED SUBGRA

- 10°¢ COMPOST FILTER SOCK OVERLAP ENDS AS SHOWN ABOVE

FLOW

SELECTED BACKFILL

BEDDING MATERIALS