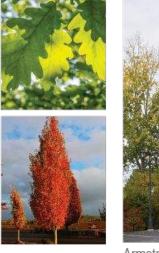

### Ground Plane Platning Concepts - Bird Habitat Ribbon Mix

Princeton Elm -Ulmus americana 'Princeton'

American Hophornbeam -*Ostrya virginiana* 

Quaking Aspen -Populus tremuloides

Columnar Pin Oak -*Quercus palustris 'Green Pillar'* 

Columnar Swamp White Oak -Quercus bicolor 'Beacon'

Armstrong Red Maple -Acer x freemani 'Armstrong'

Siouxland Cottonwood -Populus deltoides 'Siouxland'

×

Oak Sapling -Quercus bicolor

Moonglow Magnolia -Magnolia virginiana 'Jim Wilson'

10 Sunnyside Ave

Emerald Sentinel Eastern Red Cedar -Juniperus virginiana 'Emerald Sentinel'

Hybrid Eastern Cottonwood Poplar - Populus spp.