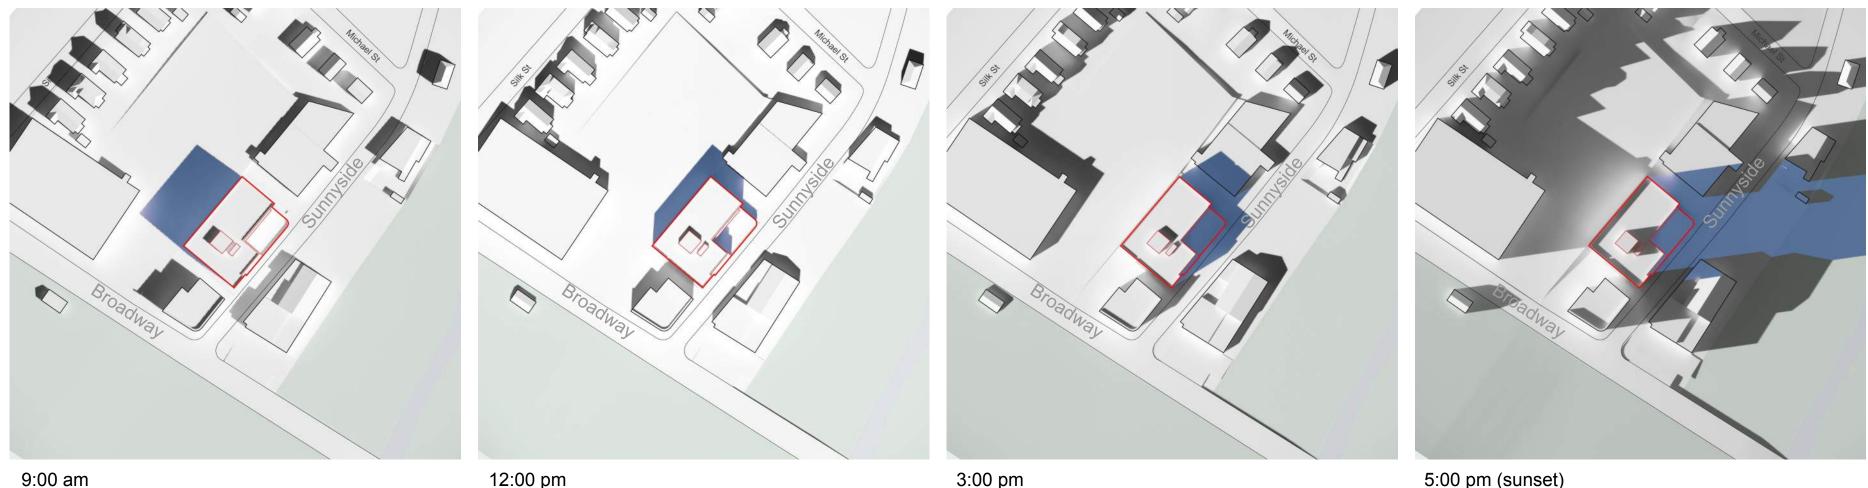

# Shadow Studies: Fall & Spring Equinoxes

No shadow cast onto residential houses in abutting neighborhood.

12:00 pm

3:00 pm

5:00 pm (sunset)