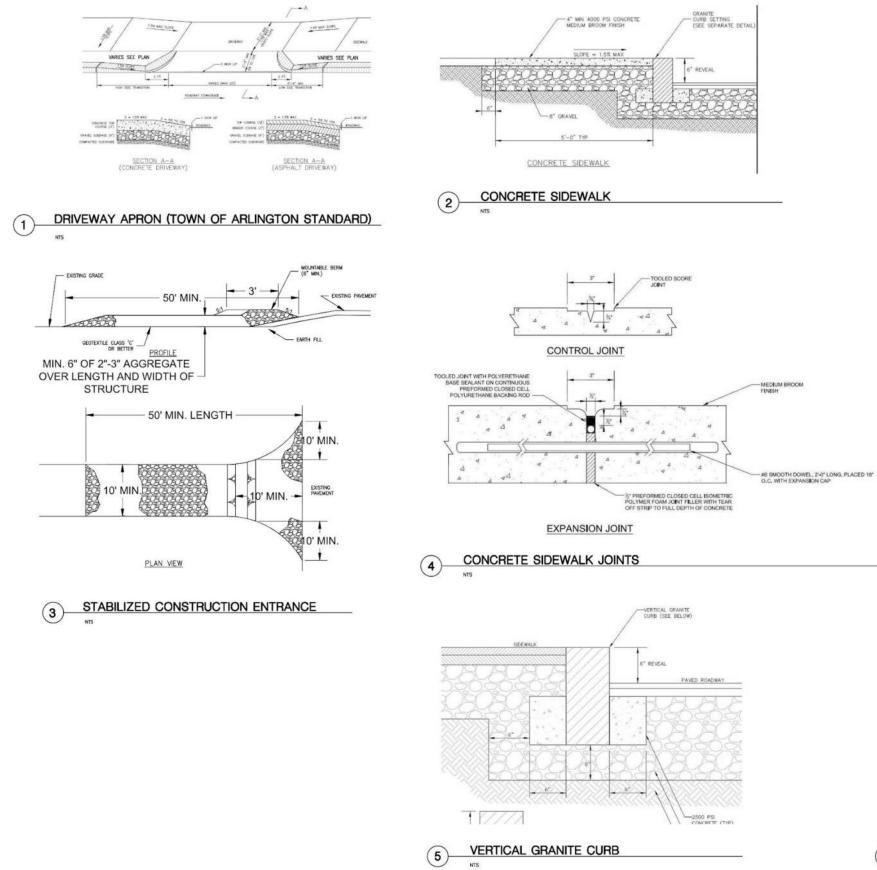

# **Civil Details**

USE PEDESTRIAN (H-10) RATED GRATE AS IN "NYLOPLAST" AREA DRAIN

# **Civil Details**