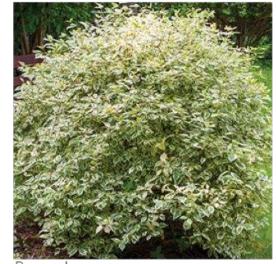

### Ground Plane Platning Concepts - Bird Habitat Ribbon Mix

Princeton Elm -Ulmus americana 'Princeton'

American Hophornbeam -*Ostrya virginiana* 

Quaking Aspen -Populus tremuloides

Columnar Pin Oak -*Quercus palustris 'Green Pillar'* 

Columnar Swamp White Oak -Quercus bicolor 'Beacon'

Armstrong Red Maple -Acer x freemani 'Armstrong'

Siouxland Cottonwood -Populus deltoides 'Siouxland'

×

Oak Sapling -Quercus bicolor

Moonglow Magnolia -Magnolia virginiana 'Jim Wilson'

10 Sunnyside Ave

Emerald Sentinel Eastern Red Cedar -Juniperus virginiana 'Emerald Sentinel'

Hybrid Eastern Cottonwood Poplar - Populus spp.