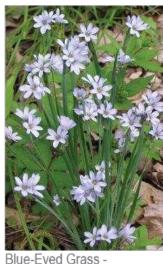

Moonglow Magnolia -Magnolia virginiana 'Jim Wilson'

Low Scape Blueberry -Aronia melanocarpa

Summersweet (Dwarf) -Clethra alnifolia

Blue Flag Iris -Iris versicolor

Blue-Eyed Grass -Sisyrinchium angustifolium