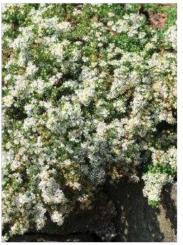

### Ground Plane Planting Concepts - Bird Habitat Ribbon Mix

GROUNDCOVER

Barren Strawberry -Geum fragarioides

Green and Gold -Chrysogonum virginianum

Golden Ragwort -Packera aurea

Wild Geranium -Geranium maculatum

Yellow Root -*Xanthorhiza simplicissima* 

Virginia Creeper -Partenocissus quinquefolia

Hay Scented Fern -Dennstaedtia punctilobula

Marginal Wood Fern -Dryopteris marginalis

Sensitive Fern -Onoclea sensibilis

White Wood Aster Aster divaricatus

White Snake Root -Eupatorium rugosum