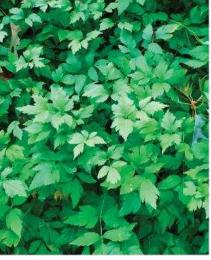

### Ground Plane Planting Concepts - Bird Habitat Ribbon Mix

GROUNDCOVER

Barren Strawberry -Geum fragarioides

Green and Gold -Chrysogonum virginianum

Golden Ragwort -Packera aurea

Wild Geranium -Geranium maculatum

Yellow Root -*Xanthorhiza simplicissima* 

Virginia Creeper -Partenocissus quinquefolia

Hay Scented Fern -Dennstaedtia punctilobula

Marginal Wood Fern -Dryopteris marginalis

Sensitive Fern -Onoclea sensibilis

White Wood Aster Aster divaricatus

White Snake Root -Eupatorium rugosum