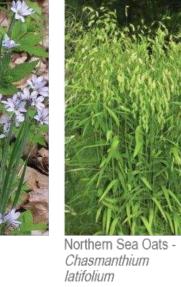

Moonglow Magnolia -Magnolia virginiana 'Jim Wilson'

Low Scape Blueberry -Aronia melanocarpa

Summersweet (Dwarf) -Clethra alnifolia

Blue Flag Iris -Iris versicolor

Blue-Eyed Grass -Sisyrinchium angustifolium