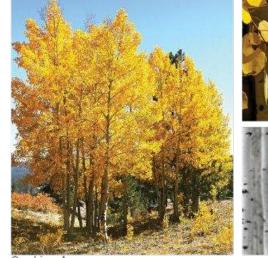

### Ground Plane Platning Concepts - Bird Habitat Ribbon Mix

Princeton Elm -Ulmus americana 'Princeton'

American Hophornbeam -*Ostrya virginiana* 

Quaking Aspen -Populus tremuloides

Columnar Pin Oak -*Quercus palustris 'Green Pillar'* 

Columnar Swamp White Oak -Quercus bicolor 'Beacon'

Armstrong Red Maple -Acer x freemani 'Armstrong'

Siouxland Cottonwood -Populus deltoides 'Siouxland'

×

Oak Sapling -Quercus bicolor

Moonglow Magnolia -Magnolia virginiana 'Jim Wilson'