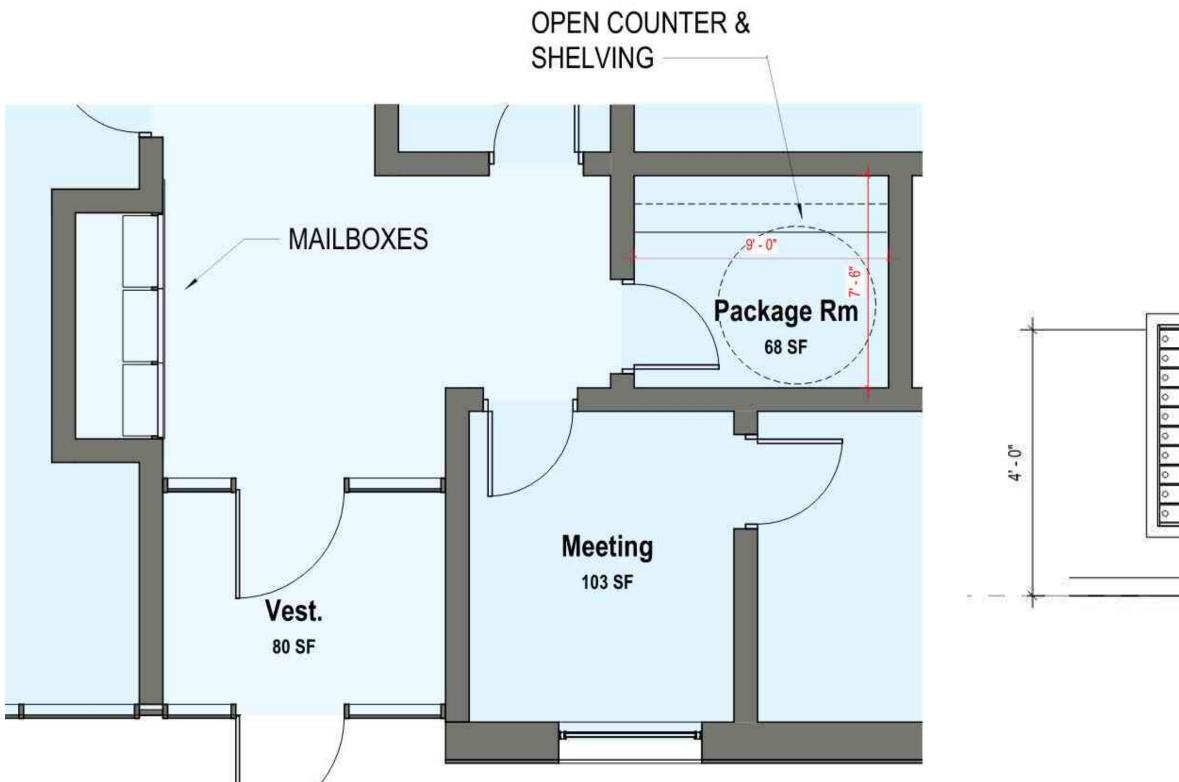

## Mail and Packages

| 0   | 0 | 0     | 0 | 0     |
|-----|---|-------|---|-------|
| 0   | 0 | 0     | 0 | Q     |
| 0   | 0 | 0     | 0 | 0     |
| 0   | 0 | 0     | 0 | 0     |
| :0: | a | *o: · | 0 | :0: + |
|     | 0 |       | 0 |       |
| 0   | 0 | 0     | 0 | 0     |
| 0   | 0 | 0     | 0 | 0     |
| 0   | 0 | 0     | 0 | 0     |
| 0   | 0 | 0     | 0 | 0     |

L1 (