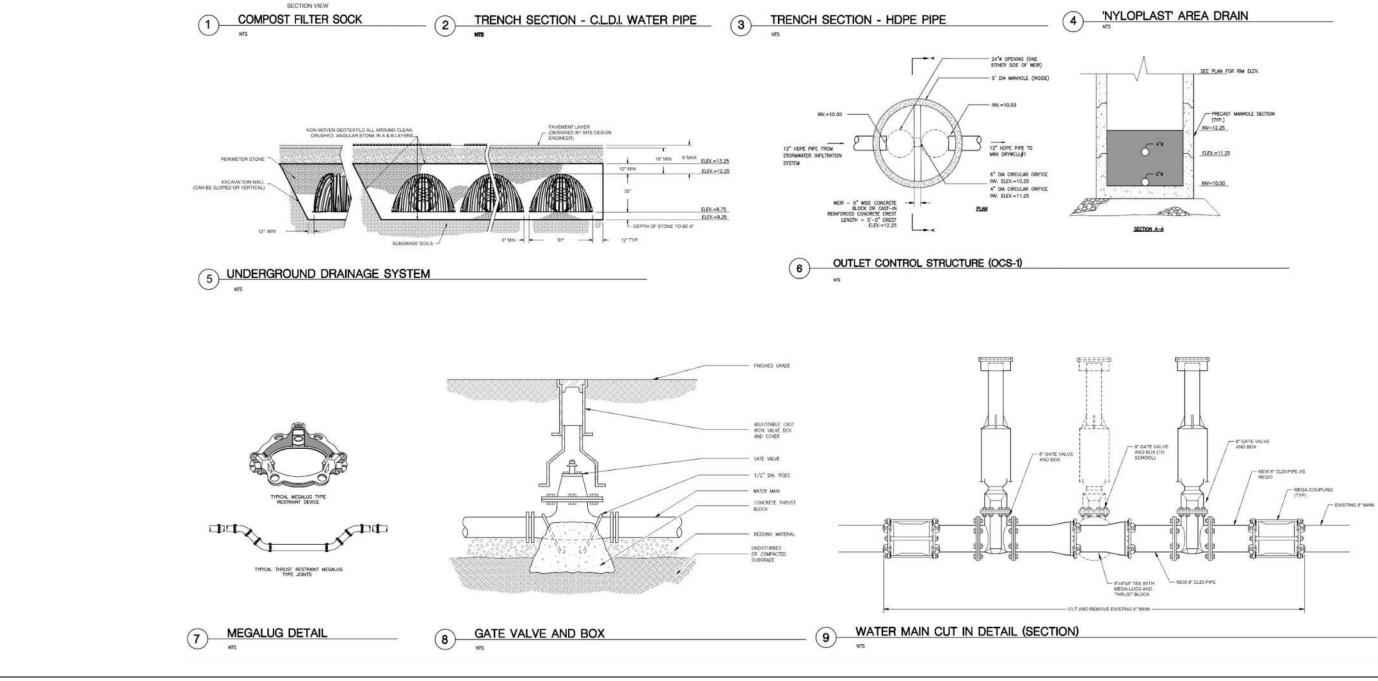

# **Civil Details**

USE PEDESTRIAN (H-10) RATED GRATE AS IN "NYLOPLAST" AREA DRAIN

# **Civil Details**