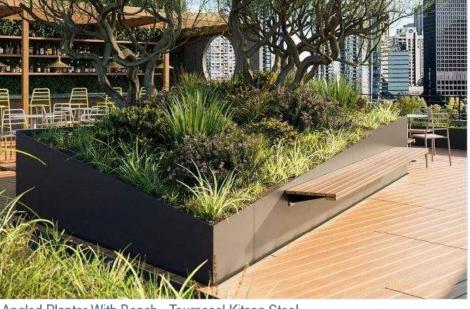

#### **Roof Deck - Materials and Planters**

LANTERS

Angled Planter With Bench - Tournesol Kitsap Steel

At Grade Planting integrated with Raised Planters

Concrete Unit Paver - Unilock, Azure

Wood Decking Paver - Tournesol (On pedestals)