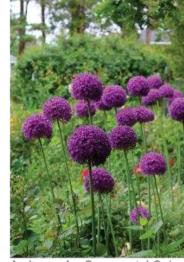

### Ground Plane Platning Concepts - Bird Habitat Ribbon Mix

Princeton Elm -Ulmus americana 'Princeton'

American Hophornbeam -*Ostrya virginiana* 

Quaking Aspen -Populus tremuloides

Columnar Pin Oak -*Quercus palustris 'Green Pillar'* 

Columnar Swamp White Oak -Quercus bicolor 'Beacon'

Armstrong Red Maple -Acer x freemani 'Armstrong'

Siouxland Cottonwood -Populus deltoides 'Siouxland'

×

Oak Sapling -Quercus bicolor

Moonglow Magnolia -Magnolia virginiana 'Jim Wilson'

10 Sunnyside Ave

Emerald Sentinel Eastern Red Cedar -Juniperus virginiana 'Emerald Sentinel'

Hybrid Eastern Cottonwood Poplar - Populus spp.