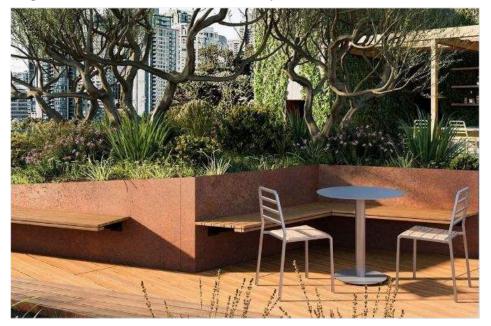

#### **Roof Deck - Materials and Planters**

LANTERS

Angled Planter With Bench - Tournesol Kitsap Steel

At Grade Planting integrated with Raised Planters

Concrete Unit Paver - Unilock, Azure

Wood Decking Paver - Tournesol (On pedestals)

### Roof Deck - Programming (By Others)

Dining Table - LOLL Alfresco Dining Set

Adirondack Chairs - LOLL

Bistro Folding Chair and Tables - Fermob

Corn hole

Life Size Chess

Ping Pong

Yoga