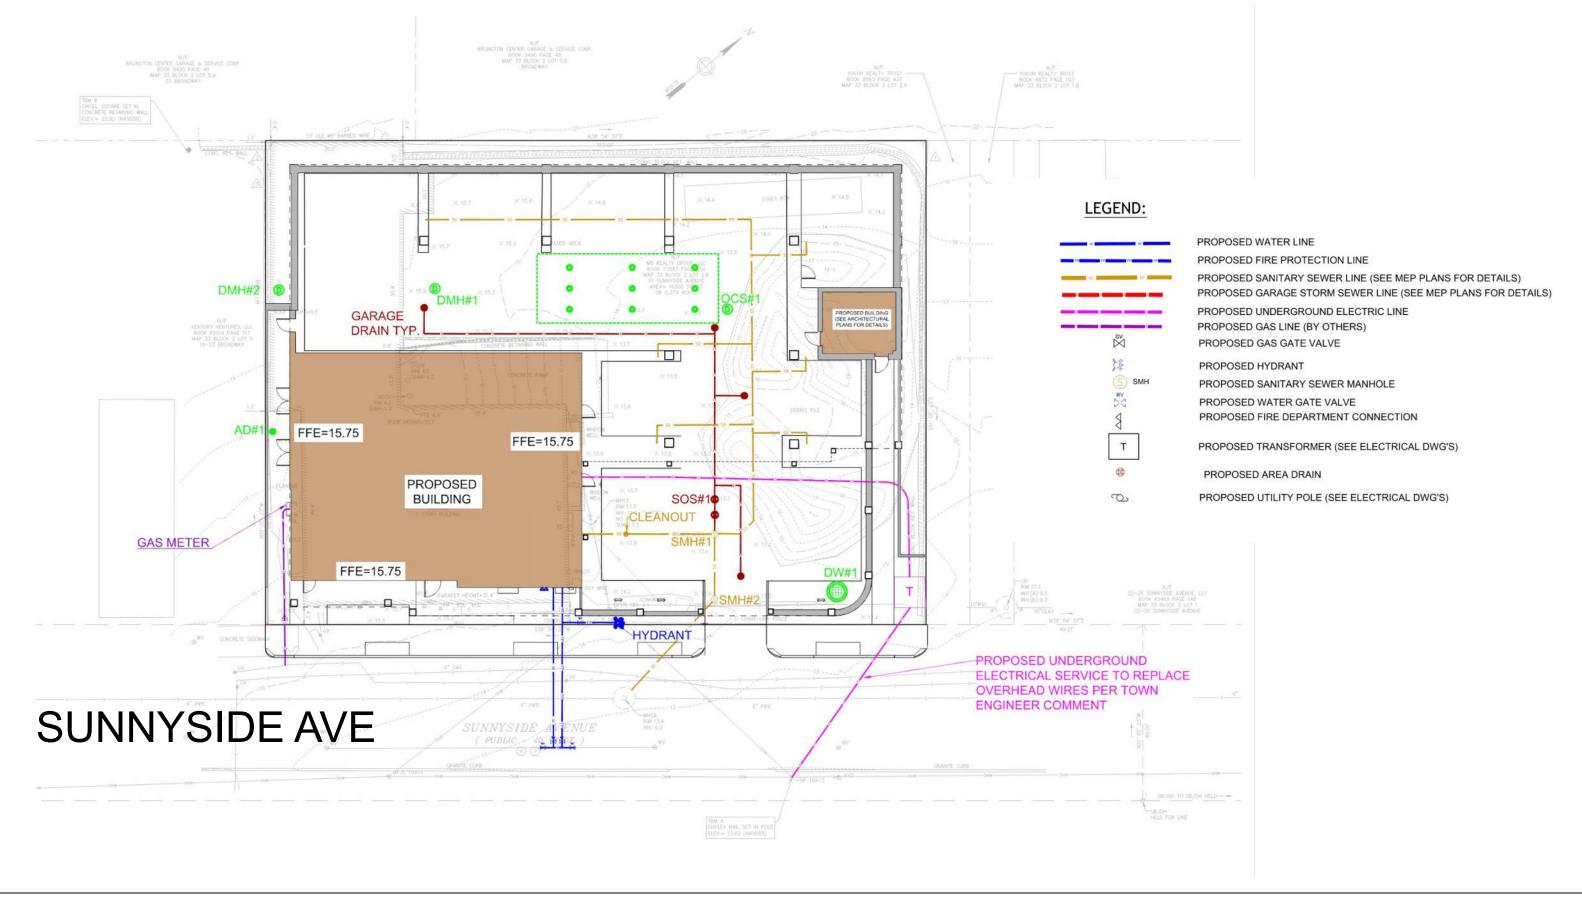

ck'



Ambassador Ornamental Onion Allium 'Ambassador'



Atropurpureum Ornamental Onion Allium atropurpureum





Snow Flurry White Heath Aster -Aster ericoides 'Snow Flurry'



Bearberry -Arctistaphylos uva-ursi

# V. Civil Site



#### Site Layout Plan N/F ION CENTER CARACE & SERVICE COPP BOOK 9400 PACE 49 MAP 33 ELOCK 2 LOT 5.8 DEPADDWS N CENTER CARAGE & SERVICE CORF BOOK 9400 PAGE 49 MAP 33 BLOCK 2 LOT 5.A 33 EROADWAY CONC FER. WALL • . DMH#2 • DMH#1 QCS#1 0 GARAGE N/T AENTURY VENTURES, LL BOOK 60019 PACE 117 MAP 33 BLOCK 2 LOT 10-25 BBOADWAY DRAIN TYP. 21 PARKING AD#1 • FFE=15.75 SPACES FFE=15.75 **D**.... PROPOSED BUILDING SOS#10 0 0 SMH#1 FFE=15.75 DW#1 \_ D SMH#2 0 0 TACTILE WARNING STRIP TYP. SUNNYSIDE AVENUE (PUBLIC 40° WIDE) 3' WIDE TREE PIT TYP.







## Site Utilities Plan





## Stormwater Management Plan





utile samiotes

10 Sunnyside Ave



UNDISTURBED OR COMPACTED SUBGRA



- 10°¢ COMPOST FILTER SOCK OVERLAP ENDS AS SHOWN ABOVE

FLOW

SELECTED BACKFILL

BEDDING MATERIALS





# **Civil Details**











USE PEDESTRIAN (H-10) RATED GRATE AS IN "NYLOPLAST" AREA DRAIN

# **Civil Details**







# Thank You!