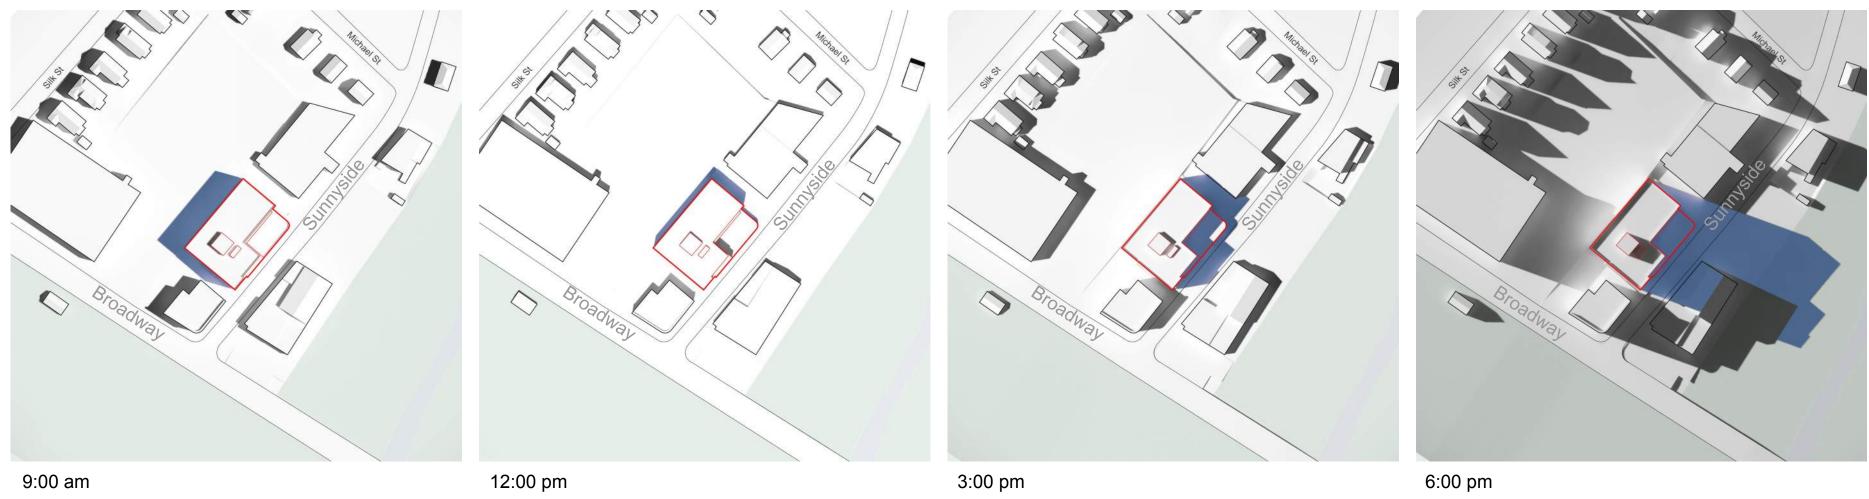

# Shadow Studies: Summer Solstice

No shadow cast onto residential houses in abutting neighborhood.