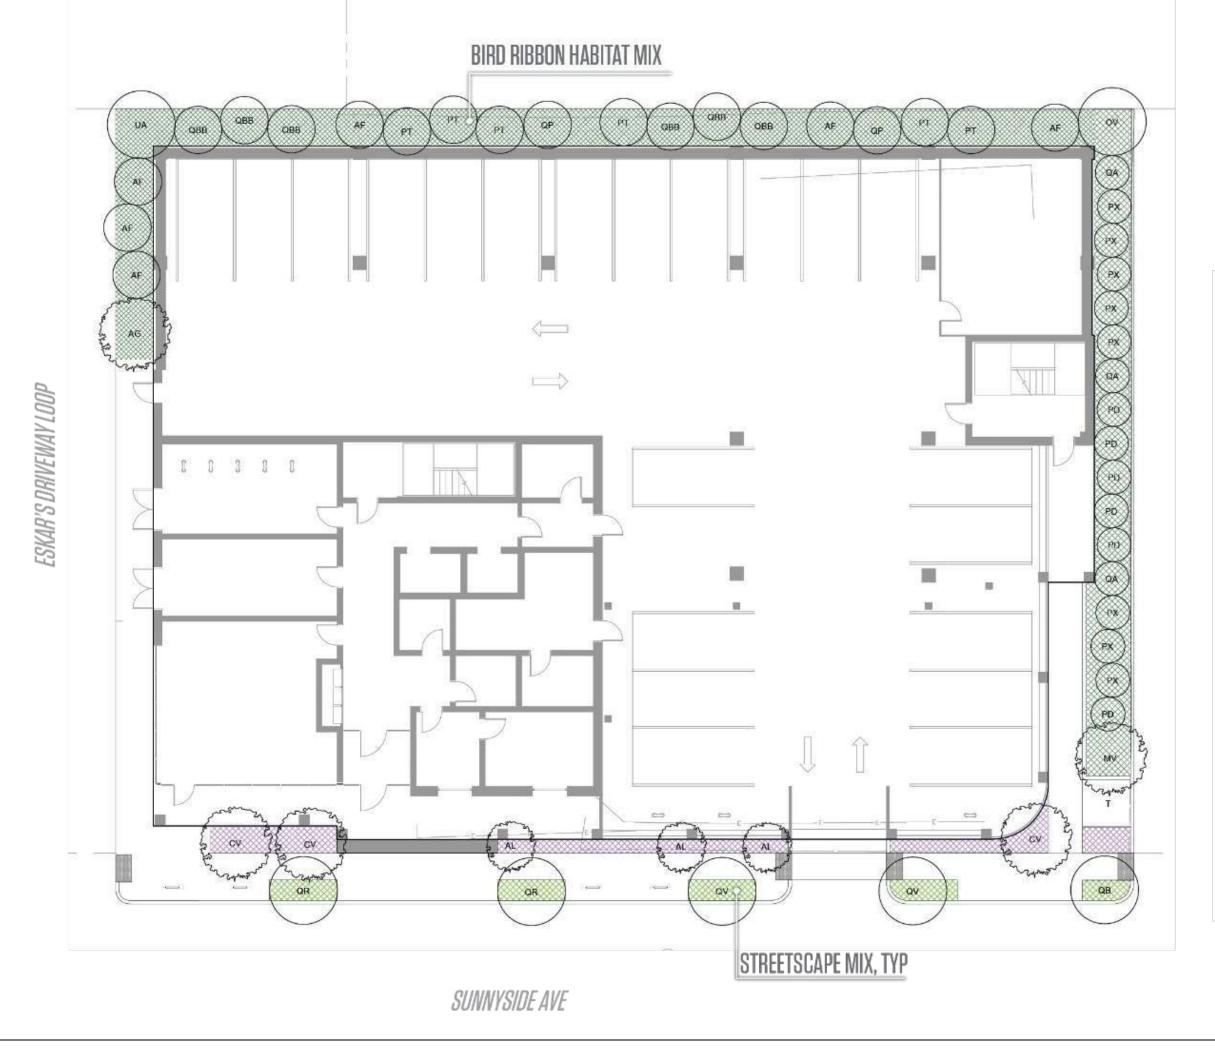

### Ground Plane Platning Concepts - Bird Habitat Ribbon Mix

Princeton Elm -Ulmus americana 'Princeton'

American Hophornbeam -*Ostrya virginiana* 

Quaking Aspen -Populus tremuloides

Columnar Pin Oak -*Quercus palustris 'Green Pillar'* 

Columnar Swamp White Oak -Quercus bicolor 'Beacon'

Armstrong Red Maple -Acer x freemani 'Armstrong'

Siouxland Cottonwood -Populus deltoides 'Siouxland'

×

Oak Sapling -Quercus bicolor

Moonglow Magnolia -Magnolia virginiana 'Jim Wilson'

10 Sunnyside Ave

Emerald Sentinel Eastern Red Cedar -Juniperus virginiana 'Emerald Sentinel'

Hybrid Eastern Cottonwood Poplar - Populus spp.

### Ground Plane Planting Concepts - Bird Habitat Ribbon Mix

SHRUBS

Spicebush Lindera benzoin

Black Chokeberry -Aronia melanocarpa

Red Chokeberry -Aronia arbutifolia

Buttonbush -Cephalanthus occidentalis

Black Huckleberry -Gaylussacia baccata