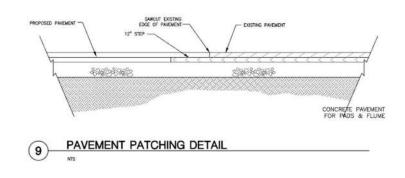

# **Civil Details**

USE PEDESTRIAN (H-10) RATED GRATE AS IN "NYLOPLAST" AREA DRAIN

# **Civil Details**