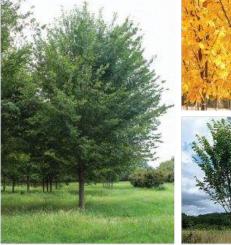

### Ground Plane Platning Concepts - Bird Habitat Ribbon Mix

Princeton Elm -Ulmus americana 'Princeton'

American Hophornbeam -*Ostrya virginiana* 

Quaking Aspen -Populus tremuloides

Columnar Pin Oak -*Quercus palustris 'Green Pillar'* 

Columnar Swamp White Oak -Quercus bicolor 'Beacon'

Armstrong Red Maple -Acer x freemani 'Armstrong'

Siouxland Cottonwood -Populus deltoides 'Siouxland'

×

Oak Sapling -Quercus bicolor

Moonglow Magnolia -Magnolia virginiana 'Jim Wilson'