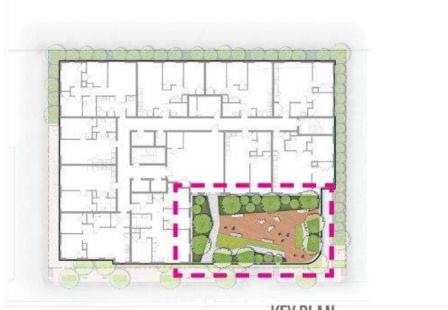

cissus quinquefolia



Hay Scented Fern -Dennstaedtia punctilobula



Marginal Wood Fern -Dryopteris marginalis



Sensitive Fern -Onoclea sensibilis



White Wood Aster Aster divaricatus

White Snake Root -Eupatorium rugosum





#### **Roof Deck - Materials and Planters**

LANTERS



Angled Planter With Bench - Tournesol Kitsap Steel





At Grade Planting integrated with Raised Planters



Concrete Unit Paver - Unilock, Azure



Wood Decking Paver - Tournesol (On pedestals)



Wood Decking



Drip edge between building and planters (8" offset)

### Roof Deck - Programming (By Others)



Dining Table - LOLL Alfresco Dining Set



Adirondack Chairs - LOLL



Bistro Folding Chair and Tables - Fermob



Corn hole



Life Size Chess



Ping Pong



Yoga



### Roof Deck - Planting Plan







KEY PLAN

#### PLANT SPECIES LIST

|       | SCIENTIFIC NAME                         | COMMON NAME                       |  |  |  |  |
|-------|-----------------------------------------|-----------------------------------|--|--|--|--|
| F (   | DECK                                    |                                   |  |  |  |  |
| TREES |                                         |                                   |  |  |  |  |
|       | AMELANCHIER LAEVIS 'LUSTRE'             | LUSTRE ALLEGHENY SERVICEBERRY     |  |  |  |  |
|       | JUNIPERUS VIRGINIANA 'EMERALD SENTINEL' | EMERALD SENTINEL EASTERN REDCEDAR |  |  |  |  |
| 1     | POPULUS TREMULOIDES                     | QUINKING ASPEN                    |  |  |  |  |
| 1     | RHUS TYPHINA 'LACINIATA'                | CUTLEAF SUM