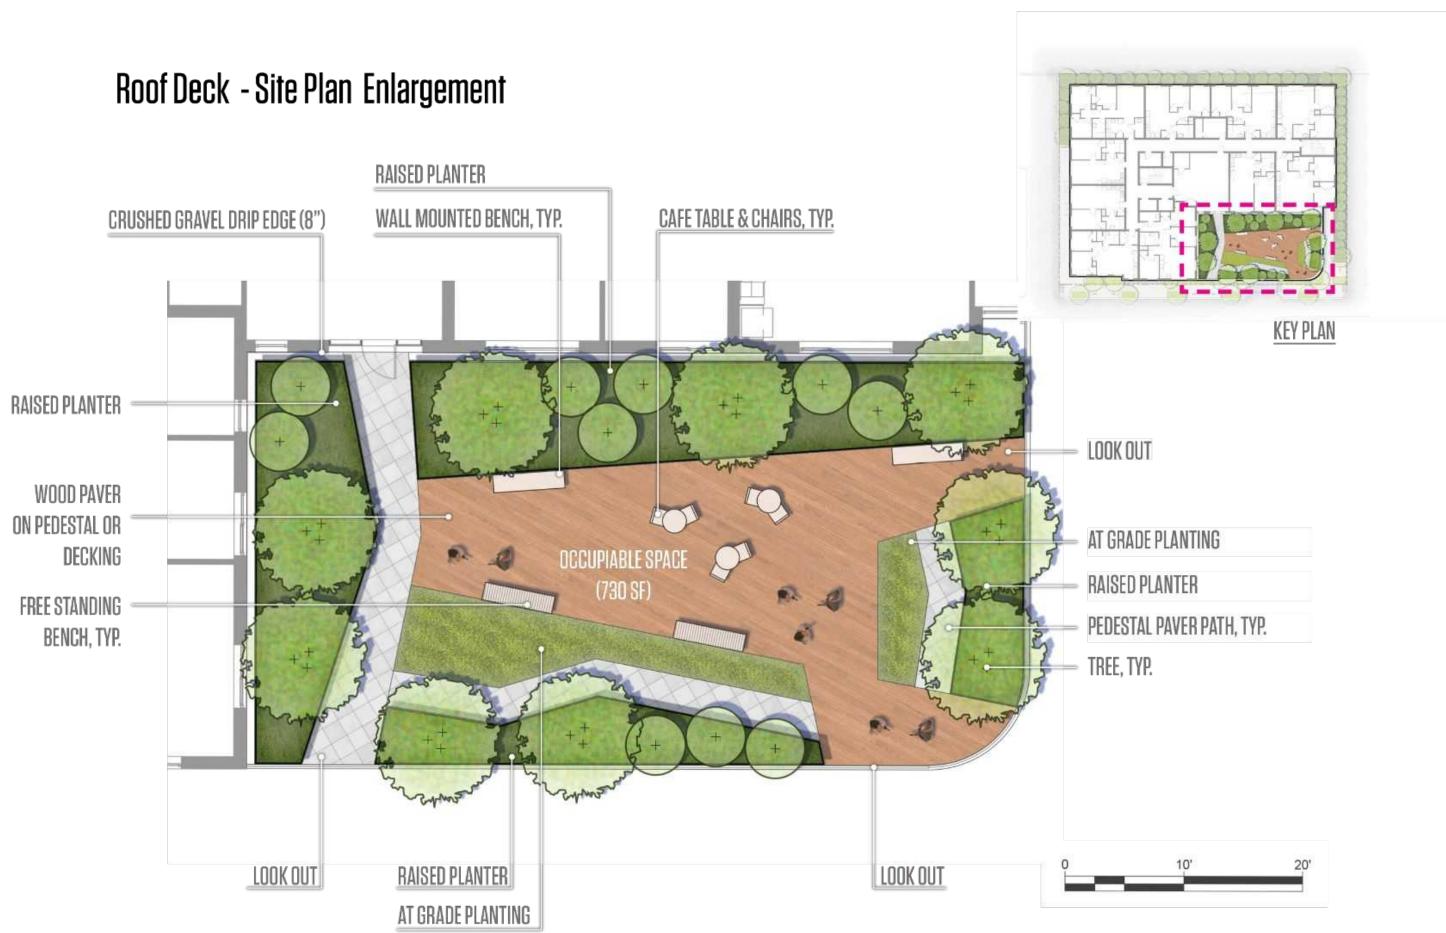

melanocarpa



Red Chokeberry -Aronia arbutifolia





Buttonbush -Cephalanthus occidentalis



Black Huckleberry -Gaylussacia baccata



Willow -*Salix spp.* 



Dogwood -Cornus spp.





Eastern Ninebark -Physocarpus opulifolius



Witch Hazel -*Hamamelis virginiana* 

### Ground Plane Planting Concepts - Bird Habitat Ribbon Mix

GROUNDCOVER



Barren Strawberry -Geum fragarioides



Green and Gold -Chrysogonum virginianum



Golden Ragwort -Packera aurea



Wild Geranium -Geranium maculatum



Yellow Root -*Xanthorhiza simplicissima* 



Virginia Creeper -Partenocissus quinquefolia



Hay Scented Fern -Dennstaedtia punctilobula



Marginal Wood Fern -Dryopteris marginalis



Sensitive Fern -Onoclea sensibilis



White Wood Aster Aster divaricatus

White Snake Root -Eupatorium rugosum





#### **Roof Deck - Materials and Planters**

LANTERS



Angled Planter With Bench - Tournesol Kitsap Steel





At Grade Planting integrated with Raised Planters



Concrete Unit Paver - Unilock, Azure



Wood Decking Paver - Tournesol (On pedestals)



Wood Decking



Drip edge between building and planters (8" offset)

### Roof Deck - Programming (By Others)



Dining Table - LOLL Alfresco Dining Set



Adirondack Chairs - LOLL



Bistro Folding Chair and Tables - Fermob



Corn hole



Life Size Chess



Ping Pong



Yoga



### Roof Deck - Planting Plan







KEY PLAN

#### PLANT SPECIES LIST

|       | SCIENTIFIC NAME                         | COMMON NAME                       |  |  |  |  |
|-------|-----------------------------------------|-----------------------------------|--|