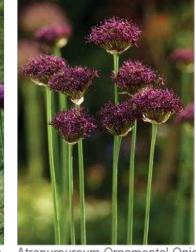

### Ground Plane Platning Concepts - Bird Habitat Ribbon Mix

Princeton Elm -Ulmus americana 'Princeton'

American Hophornbeam -*Ostrya virginiana* 

Quaking Aspen -Populus tremuloides

Columnar Pin Oak -*Quercus palustris 'Green Pillar'* 

Columnar Swamp White Oak -Quercus bicolor 'Beacon'

Armstrong Red Maple -Acer x freemani 'Armstrong'

Siouxland Cottonwood -Populus deltoides 'Siouxland'

×

Oak Sapling -Quercus bicolor

Moonglow Magnolia -Magnolia virginiana 'Jim Wilson'

10 Sunnyside Ave

Emerald Sentinel Eastern Red Cedar -Juniperus virginiana 'Emerald Sentinel'

Hybrid Eastern Cottonwood Poplar - Populus spp.