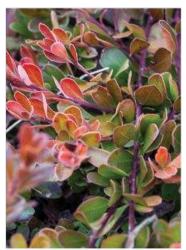

### Ground Plane Planting Concepts - Bird Habitat Ribbon Mix

SHRUBS

Spicebush Lindera benzoin

Black Chokeberry -Aronia melanocarpa

Red Chokeberry -Aronia arbutifolia

Buttonbush -Cephalanthus occidentalis

Black Huckleberry -Gaylussacia baccata

Willow -*Salix spp.* 

Dogwood -Cornus spp.

Eastern Ninebark -Physocarpus opulifolius

Witch Hazel -*Hamamelis virginiana* 