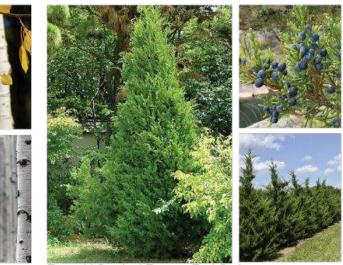

Dwarf) -Clethra alnifolia



Blue Flag Iris -Iris versicolor



Blue-Eyed Grass -Sisyrinchium angustifolium









White Oak -Quercus alba



Shadbush -Amelanchier stolonierfa





Barren Strawberry -Geum fragarioides



Green and Gold -Chrysogonum virginianum

### Ground Plane Platning Concepts - Bird Habitat Ribbon Mix





Princeton Elm -Ulmus americana 'Princeton'



American Hophornbeam -*Ostrya virginiana* 





Quaking Aspen -Populus tremuloides



Columnar Pin Oak -*Quercus palustris 'Green Pillar'* 





Columnar Swamp White Oak -Quercus bicolor 'Beacon'







Armstrong Red Maple -Acer x freemani 'Armstrong'





Siouxland Cottonwood -Populus deltoides 'Siouxland'



×

Oak Sapling -Quercus bicolor



Moonglow Magnolia -Magnolia virginiana 'Jim Wilson'



10 Sunnyside Ave







Emerald Sentinel Eastern Red Cedar -Juniperus virginiana 'Emerald Sentinel'







Hybrid Eastern Cottonwood Poplar - Populus spp.

### Ground Plane Planting Concepts - Bird Habitat Ribbon Mix

SHRUBS



Spicebush Lindera benzoin



Black Chokeberry -Aronia melanocarpa



Red Chokeberry -Aronia arbutifolia





Buttonbush -Cephalanthus occidentalis



Black Huckleberry -Gaylussacia baccata



Willow -*Salix spp.* 



Dogwood -Cornus spp.





Eastern Ninebark -Physocarpus opulifolius



Witch Hazel -*Hamamelis virginiana* 

### Ground Plane Planting Concepts - Bird Habitat Ribbon Mix

GROUNDCOVER



Barren Strawberry -Geum fragarioides



Green and Gold -Chrysogonum virginianum



Golden Ragwort -Packera aurea



Wild Geranium -Geranium maculatum



Yellow Root -*Xanthorhiza simplicissim