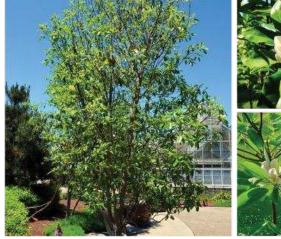

### Ground Plane Platning Concepts - Bird Habitat Ribbon Mix

Princeton Elm -Ulmus americana 'Princeton'

American Hophornbeam -*Ostrya virginiana* 

Quaking Aspen -Populus tremuloides

Columnar Pin Oak -*Quercus palustris 'Green Pillar'* 

Columnar Swamp White Oak -Quercus bicolor 'Beacon'

Armstrong Red Maple -Acer x freemani 'Armstrong'

Siouxland Cottonwood -Populus deltoides 'Siouxland'

×

Oak Sapling -Quercus bicolor

Moonglow Magnolia -Magnolia virginiana 'Jim Wilson'

10 Sunnyside Ave

Emerald Sentinel Eastern Red Cedar -Juniperus virginiana 'Emerald Sentinel'

Hybrid Eastern Cottonwood Poplar - Populus spp.