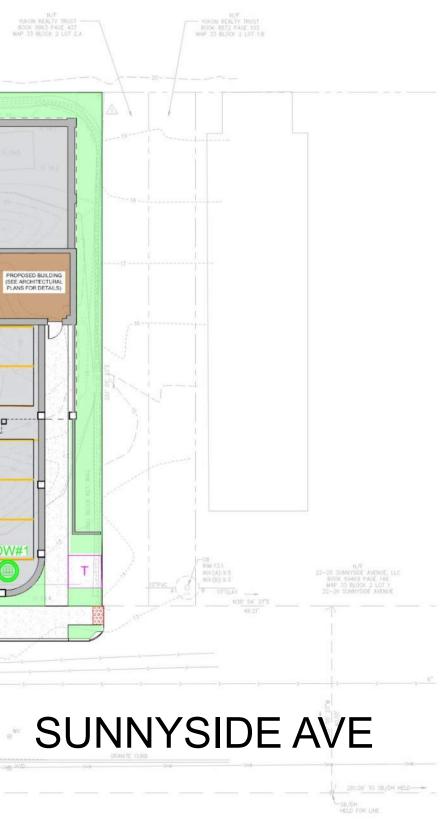

#### Site Layout Plan N/F ION CENTER CARACE & SERVICE COPP BOOK 9400 PACE 49 MAP 33 ELOCK 2 LOT 5.8 DEPADDWS N CENTER CARAGE & SERVICE CORF BOOK 9400 PAGE 49 MAP 33 BLOCK 2 LOT 5.A 33 EROADWAY CONC FER. WALL • . DMH#2 • DMH#1 QCS#1 0 GARAGE N/T AENTURY VENTURES, LL BOOK 60019 PACE 117 MAP 33 BLOCK 2 LOT 10-25 BBOADWAY DRAIN TYP. 21 PARKING AD#1 • FFE=15.75 SPACES FFE=15.75 **D**.... PROPOSED BUILDING SOS#10 0 0 SMH#1 FFE=15.75 DW#1 \_ D SMH#2 0 0 TACTILE WARNING STRIP TYP. SUNNYSIDE AVENUE (PUBLIC 40° WIDE) 3' WIDE TREE PIT TYP.