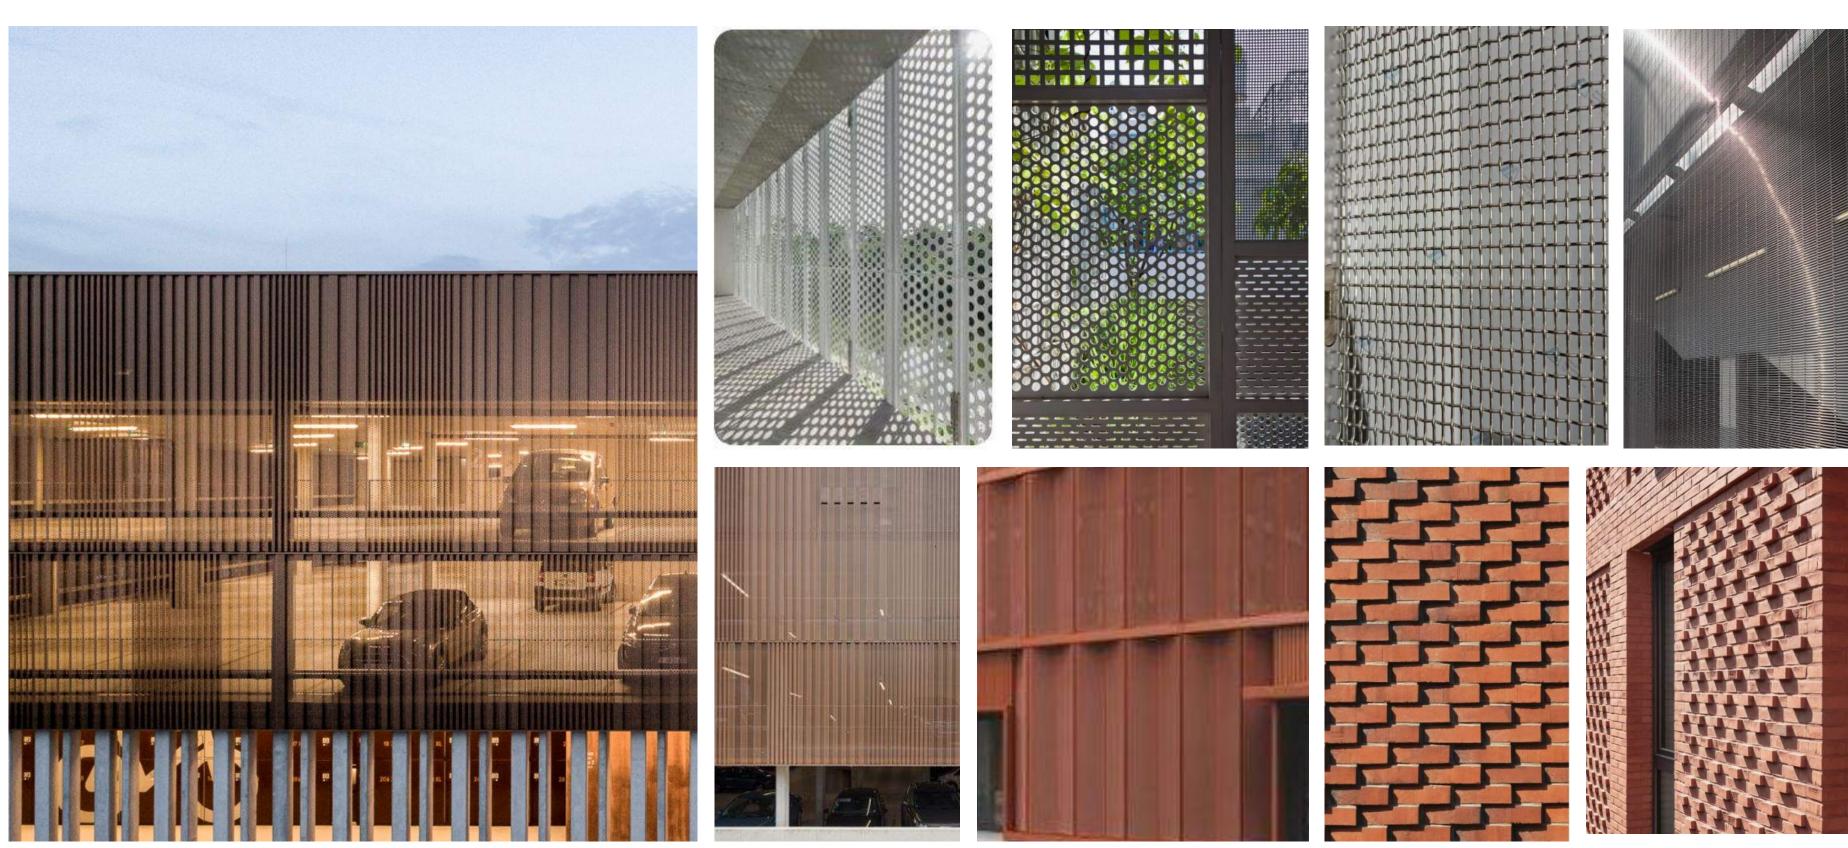

# 10 Sunnyside Avenue

Housing Corporation of Arlington

June 13, 2023



# I. ZBA Memo Comments





## Material Diagrams





- 4" Fiber Cement Siding, Vertical
- 6" Fiber Cement Siding, Horizontal

Brick

Painted Accent Panel

Aluminum Storefront

## **Rear Elevation**





10 Sunnyside Ave

## Rear Facade Close Up





# Garage Screening





## Material and Screen Precedents









# Lighting: Garage and Building Exterior



HCA utile samiotes

10 Sunnyside Ave

#### Pendant Linear Downlights at Garage Parking





#### Recessed Downlights at Soffits

3.



#### Directional Wall Sconce at Side Access Paths



Recessed LED Downlight Grazers at Garage Screen

### 4.

# II. Hearing 1 Comments (5/2/2023)



## Mail and Packages





| 0   | 0 | 0     | 0 | 0     |
|-----|---|-------|---|-------|
| 0   | 0 | 0     | 0 | Q     |
| 0   | 0 | 0     | 0 | 0     |
| 0   | 0 | 0     | 0 | 0     |
| :0: | a | *o: · | 0 | :0: + |
|     | 0 |       | 0 |       |
| 0   | 0 | 0     | 0 | 0     |
| 0   | 0 | 0     | 0 | 0     |
| 0   | 0 | 0     | 0 | 0     |
| 0   | 0 | 0     | 0 | 0     |

L1 (

# **EV Charging Stations**



10 Sunnyside Ave

2 Day-One EV-Ready (Phius) 5 EV