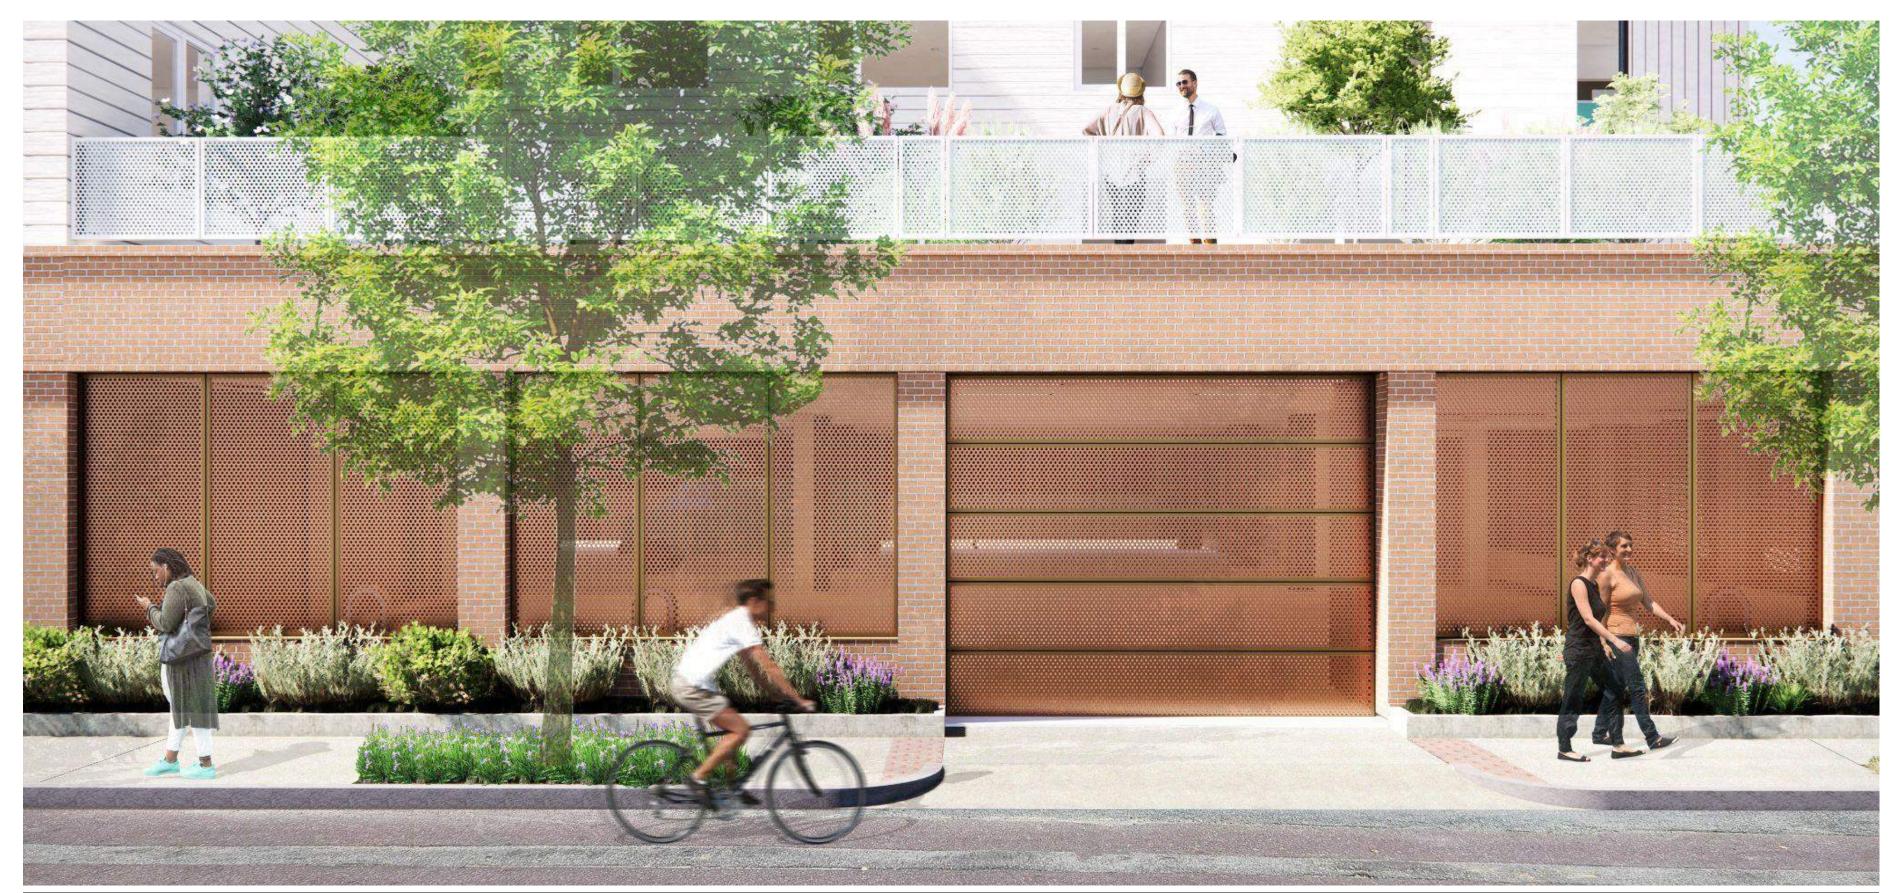

# 10 Sunnyside Avenue

Housing Corporation of Arlington

June 13, 2023



# I. ZBA Memo Comments





## Material Diagrams





- 4" Fiber Cement Siding, Vertical
- 6" Fiber Cement Siding, Horizontal

Brick

Painted Accent Panel

Aluminum Storefront

## **Rear Elevation**





10 Sunnyside Ave

## Rear Facade Close Up





# Garage Screening





## Material and Screen Precedents









# Lighting: Garage and Building Exterior



HCA utile samiotes

10 Sunnyside Ave

#### Pendant Linear Downlights at Garage Parking





#### Recessed Downlights at Soffits

3.



#### Directional Wall Sconce at Side Access Paths



Recessed LED Downlight Grazers at Garage Screen

### 4.

# II. Hearing 1 Comments (5/2/2023)



## Mail and Packages





| 0   | 0 | 0     | 0 | 0     |
|-----|---|-------|---|-------|
| 0   | 0 | 0     | 0 | Q     |
| 0   | 0 | 0     | 0 | 0     |
| 0   | 0 | 0     | 0 | 0     |
| :0: | a | *o: · | 0 | :0: + |
|     | 0 |       | 0 |       |
| 0   | 0 | 0     | 0 | 0     |
| 0   | 0 | 0     | 0 | 0     |
| 0   | 0 | 0     | 0 | 0     |
| 0   | 0 | 0     | 0 | 0     |

L1 (

# **EV Charging Stations**



10 Sunnysi