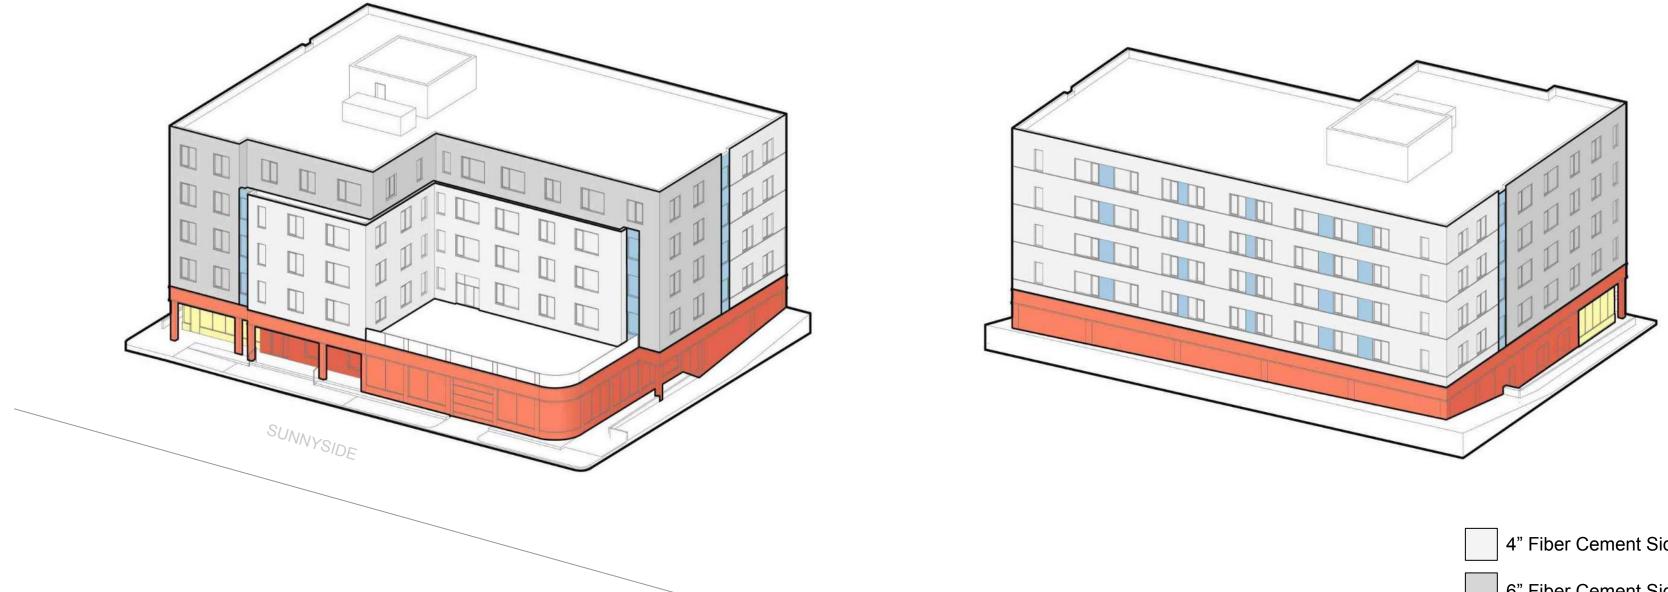

## Material Diagrams

- 4" Fiber Cement Siding, Vertical
- 6" Fiber Cement Siding, Horizontal

Brick

Painted Accent Panel

Aluminum Storefront

## **Rear Elevation**

10 Sunnyside Ave