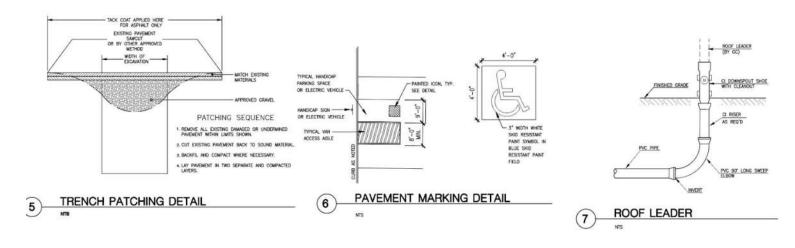

# **Civil Details**

USE PEDESTRIAN (H-10) RATED GRATE AS IN "NYLOPLAST" AREA DRAIN

# **Civil Details**