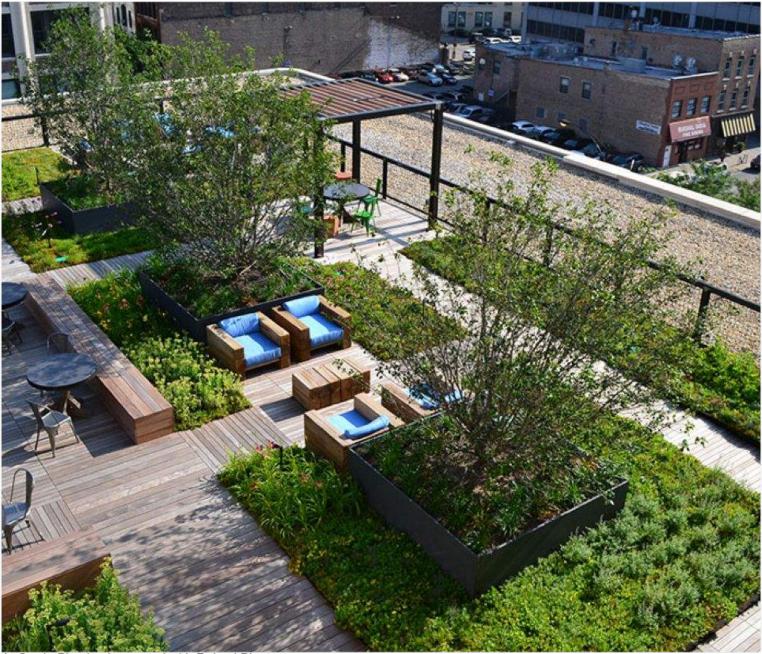

#### **Roof Deck - Materials and Planters**

LANTERS

Angled Planter With Bench - Tournesol Kitsap Steel

At Grade Planting integrated with Raised Planters

Concrete Unit Paver - Unilock, Azure

Wood Decking Paver - Tournesol (On pedestals)

### Roof Deck - Programming (By Others)

Dining Table - LOLL Alfresco Dining Set

Adirondack Chairs - LOLL

Bistro Folding Chair and Tables - Fermob

Corn hole

Life Size Chess

Ping Pong

Yoga