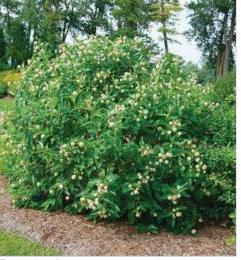

#### Ground Plane Planting Concepts - Streetscape Mix

Black Oak -*Quercus velutina* 

Northern Red Oak -*Quercus rubra* 

Swamp White Oak -Quercus bicolor

Glenn Form Serviceberry -Amelanchier laevis 'Glenn Form'

Moonglow Magnolia -Magnolia virginiana 'Jim Wilson'

Low Scape Blueberry -Aronia melanocarpa

Summersweet (Dwarf) -Clethra alnifolia

Blue Flag Iris -Iris versicolor

Blue-Eyed Grass -Sisyrinchium angustifolium

White Oak -Quercus alba

Shadbush -Amelanchier stolonierfa

Barren Strawberry -Geum fragarioides

Green and Gold -Chrysogonum virginianum