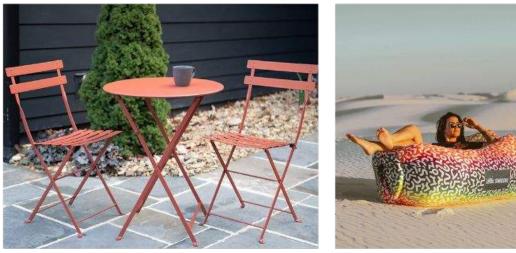

#### **Roof Deck - Materials and Planters**

LANTERS

Angled Planter With Bench - Tournesol Kitsap Steel

At Grade Planting integrated with Raised Planters

Concrete Unit Paver - Unilock, Azure

Wood Decking Paver - Tournesol (On pedestals)

### Roof Deck - Programming (By Others)

Dining Table - LOLL Alfresco Dining Set

Adirondack Chairs - LOLL

Bistro Folding Chair and Tables - Fermob

Corn hole

Life Size Chess

Ping Pong

Yoga