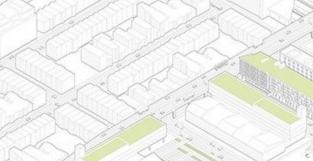

CARAGE & SERVICE CORF BOOK 9400 PAGE 49 MAP 33 BLOCK 2 LOT 5.A 33 EROADWAY CONC FER. WALL • . DMH#2 • DMH#1 QCS#1 0 GARAGE N/T AENTURY VENTURES, LL BOOK 60019 PACE 117 MAP 33 BLOCK 2 LOT 10-25 BBOADWAY DRAIN TYP. 21 PARKING AD#1 • FFE=15.75 SPACES FFE=15.75 **D**.... PROPOSED BUILDING SOS#10 0 0 SMH#1 FFE=15.75 DW#1 \_ D SMH#2 0 0 TACTILE WARNING STRIP TYP. SUNNYSIDE AVENUE (PUBLIC 40° WIDE) 3' WIDE TREE PIT TYP.







## Site Utilities Plan





## Stormwater Management Plan





utile samiotes

10 Sunnyside Ave



UNDISTURBED OR COMPACTED SUBGRA



- 10°¢ COMPOST FILTER SOCK OVERLAP ENDS AS SHOWN ABOVE

FLOW

SELECTED BACKFILL

BEDDING MATERIALS





# **Civil Details**











USE PEDESTRIAN (H-10) RATED GRATE AS IN "NYLOPLAST" AREA DRAIN

# **Civil Details**







# Thank You!