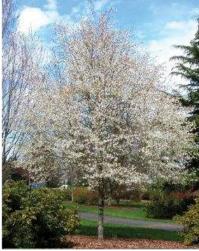

#### Ground Plane Planting Concepts - Streetscape Mix

Black Oak -*Quercus velutina* 

Northern Red Oak -*Quercus rubra* 

Swamp White Oak -Quercus bicolor

Glenn Form Serviceberry -Amelanchier laevis 'Glenn Form'

### **Roof Deck - Planting Concepts**

Cutleaf Sumac -Rhus typhina 'Laciniata'

Tiger Eyes Staghorn Sumac -*Rhus typhina 'Tiger Eyes'* RUBS

Quaking Aspen -Populus tremuloides

Lustre Allegheny Serviceberry -Amelanchier laevis 'Lustre'