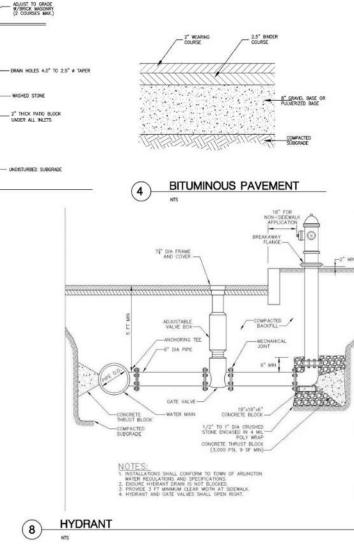

# **Civil Details**

USE PEDESTRIAN (H-10) RATED GRATE AS IN "NYLOPLAST" AREA DRAIN

# **Civil Details**