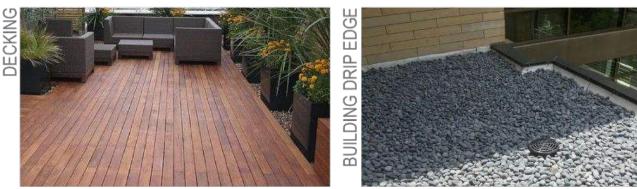

#### **Roof Deck - Materials and Planters**

LANTERS

Angled Planter With Bench - Tournesol Kitsap Steel

At Grade Planting integrated with Raised Planters

Concrete Unit Paver - Unilock, Azure

Wood Decking Paver - Tournesol (On pedestals)

Wood Decking

Drip edge between building and planters (8" offset)