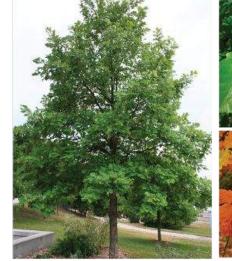

| CHASMANTHIUM LATIFOLIUM                                                   |                                      |  |  |  |  |
|     |                                                                           |                                      |  |  |  |  |
|     | CHASMANTHIUM LATIFOLIUM                                                   | 1                                    |  |  |  |  |
|     | CHASMANTHIUM LATIFOLIUM<br>TSCAPE PERENNIAL MIX AT TREE PITS              | NORTHERN SEA GATS                    |  |  |  |  |
|     | CHASMANTHUM LATIFOLIUM<br>TSCAPE PERENNIAL MIX AT TREE PITS<br>PERENNIALS | 1                                    |  |  |  |  |

#### Ground Plane Planting Concepts - Streetscape Mix



Black Oak -*Quercus velutina* 



Northern Red Oak -*Quercus rubra* 



Swamp White Oak -Quercus bicolor





Glenn Form Serviceberry -Amelanchier laevis 'Glenn Form'



Moonglow Magnolia -Magnolia virginiana 'Jim Wilson'











Low Scape Blueberry -Aronia melanocarpa



Summersweet (Dwarf) -Clethra alnifolia



Blue Flag Iris -Iris versicolor



Blue-Eyed Grass -Sisyrinchium angustifolium









White Oak -Quercus alba



Shadbush -Amelanchier stolonierfa





Barren Strawberry -Geum fragarioides



Green and Gold -Chrysogonum virginianum

### Ground Plane Platning Concepts - Bird Habitat Ribbon Mix





Princeton Elm -Ulmus americana 'Princeton'



American Hophornbeam -*Ostrya virginiana* 





Quaking Aspen -Populus tremuloides



Columnar Pin Oak -*Quercus palustris 'Green Pillar'* 





Columnar Swamp White Oak -Quercus bicolor 'Beacon'







Ar