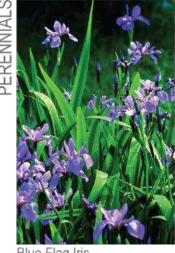

Moonglow Magnolia -Magnolia virginiana 'Jim Wilson'

Low Scape Blueberry -Aronia melanocarpa

Summersweet (Dwarf) -Clethra alnifolia

Blue Flag Iris -Iris versicolor

Blue-Eyed Grass -Sisyrinchium angustifolium