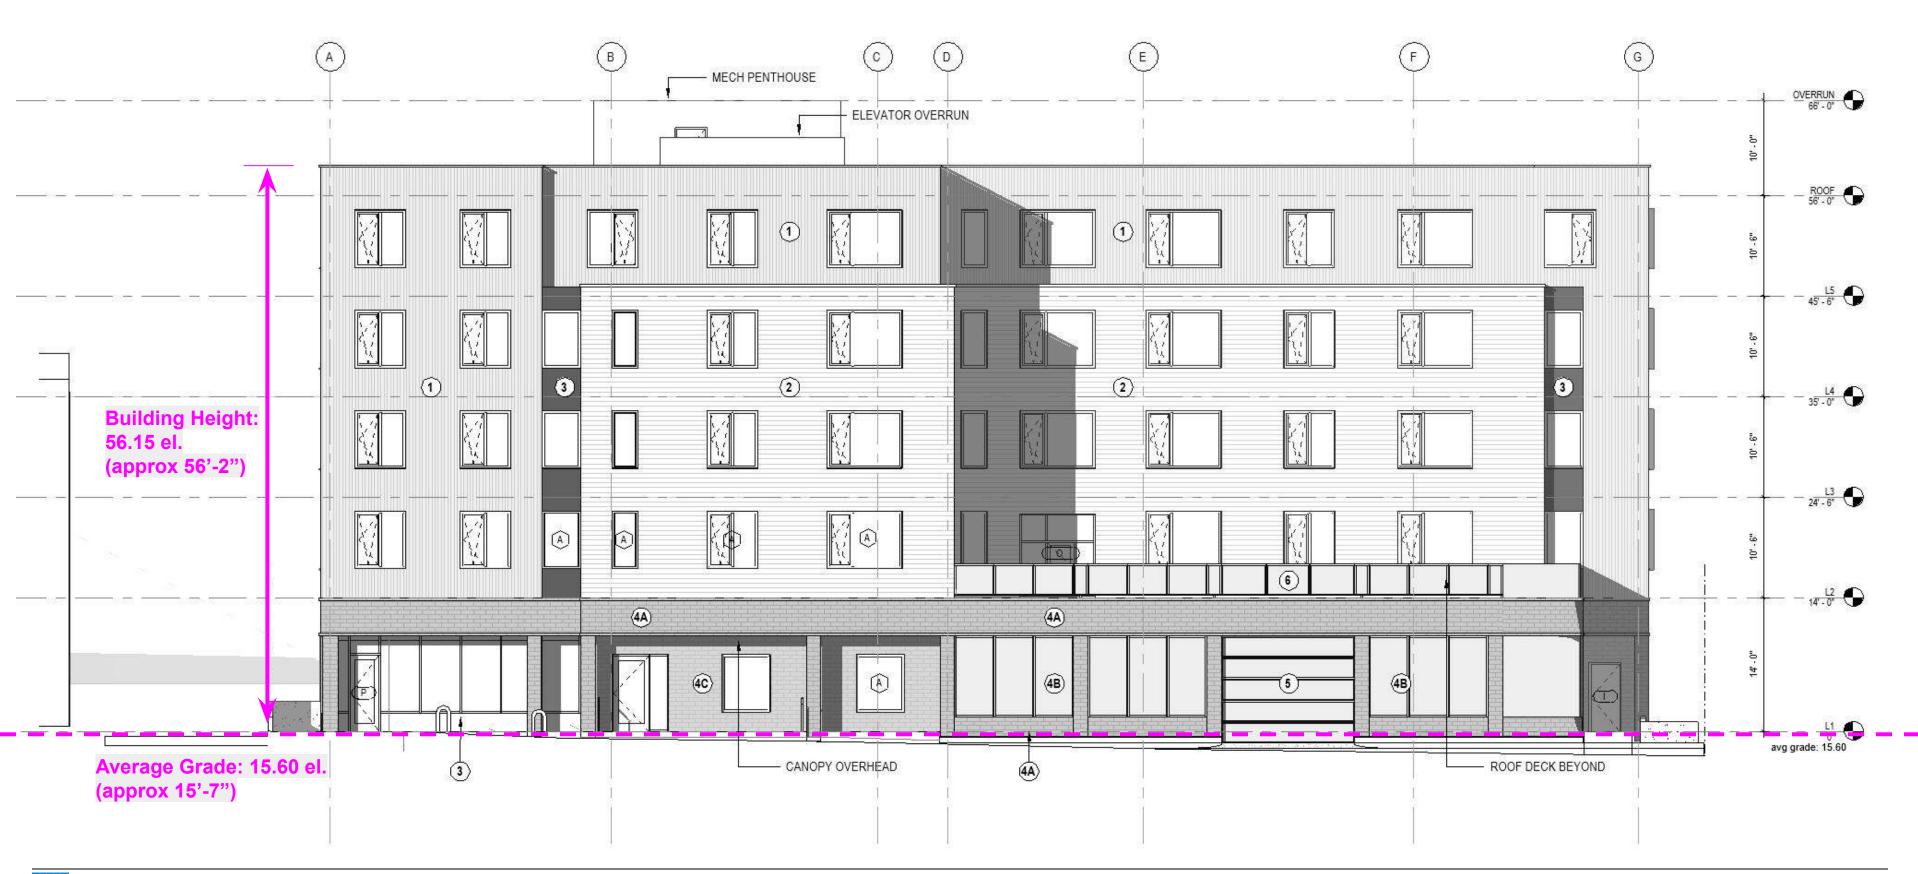

#### Recessed Downlights at Soffits

3.



#### Directional Wall Sconce at Side Access Paths



Recessed LED Downlight Grazers at Garage Screen

### 4.

# II. Hearing 1 Comments (5/2/2023)



## Mail and Packages





| 0   | 0 | 0     | 0 | 0     |
|-----|---|-------|---|-------|
| 0   | 0 | 0     | 0 | Q     |
| 0   | 0 | 0     | 0 | 0     |
| 0   | 0 | 0     | 0 | 0     |
| :0: | a | *o: · | 0 | :0: + |
|     | 0 |       | 0 |       |
| 0   | 0 | 0     | 0 | 0     |
| 0   | 0 | 0     | 0 | 0     |
| 0   | 0 | 0     | 0 | 0     |
| 0   | 0 | 0     | 0 | 0     |

L1 (

# **EV Charging Stations**



10 Sunnyside Ave

2 Day-One EV-Ready (Phius) 5 EV-Capable (Arlington, as of July 1 2023)

• 4 Day-One EV-Ready (Phius)

• 5 EV-Capable (Arlington, as of July 1 2023)

# **Building Height**





# III. Shadow Studies



# Shadow Studies: Summer Solstice

No shadow cast onto residential houses in abutting neighborhood.



# Shadow Studies: Fall & Spring Equinoxes

No shadow cast onto residential houses in abutting neighborhood.



12:00 pm

3:00 pm



5:00 pm (sunset)

# Shadow Studies: Winter Solstice

Minimal shadow cast on residential rear yards on Silk Street early in the day. Does not cast significant additional new shadow on residential buildings and yards along Michael street at end of day.



9:00 am

12:00 pm

3:00 pm



# IV. Landscape Architecture









## Existing Sidewalk At Adjacent Property & ROW







SUNNYSIDE AVE









## **Ground Plane - Planting Plan**

#### PLANT SPECIES LIST

| EY  | SCIENTIFIC NAME