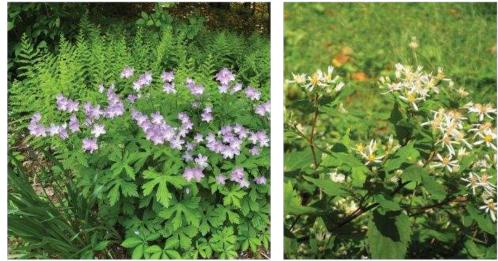

#### Ground Plane Planting Concepts - Streetscape Mix

Black Oak -*Quercus velutina* 

Northern Red Oak -*Quercus rubra* 

Swamp White Oak -Quercus bicolor

Glenn Form Serviceberry -Amelanchier laevis 'Glenn Form'

Moonglow Magnolia -Magnolia virginiana 'Jim Wilson'

Low Scape Blueberry -Aronia melanocarpa

Summersweet (Dwarf) -Clethra alnifolia

Blue Flag Iris -Iris versicolor

Blue-Eyed Grass -Sisyrinchium angustifolium

White Oak -Quercus alba

Shadbush -Amelanchier stolonierfa

Barren Strawberry -Geum fragarioides

Green and Gold -Chrysogonum virginianum