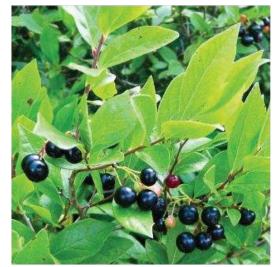

### Ground Plane Planting Concepts - Bird Habitat Ribbon Mix

SHRUBS

Spicebush Lindera benzoin

Black Chokeberry -Aronia melanocarpa

Red Chokeberry -Aronia arbutifolia

Buttonbush -Cephalanthus occidentalis

Black Huckleberry -Gaylussacia baccata

Willow -*Salix spp.* 

Dogwood -Cornus spp.

Eastern Ninebark -Physocarpus opulifolius

Witch Hazel -*Hamamelis virginiana* 