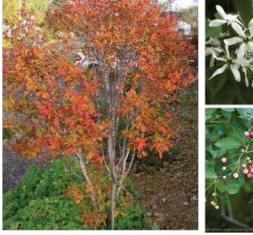

#### Ground Plane Planting Concepts - Streetscape Mix

Black Oak -*Quercus velutina* 

Northern Red Oak -*Quercus rubra* 

Swamp White Oak -Quercus bicolor

Glenn Form Serviceberry -Amelanchier laevis 'Glenn Form'

Moonglow Magnolia -Magnolia virginiana 'Jim Wilson'

Low Scape Blueberry -Aronia melanocarpa

Summersweet (Dwarf) -Clethra alnifolia

Blue Flag Iris -Iris versicolor

Blue-Eyed Grass -Sisyrinchium angustifolium

White Oak -Quercus alba

Shadbush -Amelanchier stolonierfa

Barren Strawberry -Geum fragarioides

Green and Gold -Chrysogonum virginianum