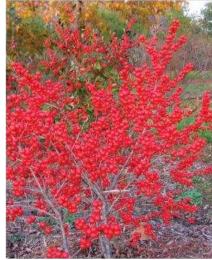

Winterberry 'Maryland Beauty' - Ilex verticilata 'Maryland Beauty

Redtwig Dogwood -Cornus sanguinea

Bayberry -*Myrica pennsylvanica* 

Gray Dogwood -

Cornus racemosa

Sweet Fern-Comptonia peregrina

New Jersey Tea -Ceanothus americanus