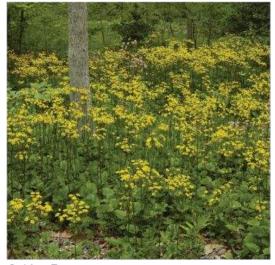

### Ground Plane Platning Concepts - Bird Habitat Ribbon Mix

Princeton Elm -Ulmus americana 'Princeton'

American Hophornbeam -*Ostrya virginiana* 

Quaking Aspen -Populus tremuloides

Columnar Pin Oak -*Quercus palustris 'Green Pillar'* 

Columnar Swamp White Oak -Quercus bicolor 'Beacon'

Armstrong Red Maple -Acer x freemani 'Armstrong'

Siouxland Cottonwood -Populus deltoides 'Siouxland'

×

Oak Sapling -Quercus bicolor

Moonglow Magnolia -Magnolia virginiana 'Jim Wilson'

10 Sunnyside Ave

Emerald Sentinel Eastern Red Cedar -Juniperus virginiana 'Emerald Sentinel'

Hybrid Eastern Cottonwood Poplar - Populus spp.