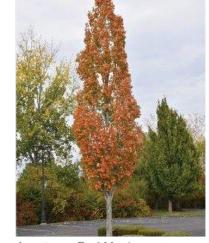

#### Ground Plane Planting Concepts - Streetscape Mix

Black Oak -*Quercus velutina* 

Northern Red Oak -*Quercus rubra* 

Swamp White Oak -Quercus bicolor

Glenn Form Serviceberry -Amelanchier laevis 'Glenn Form'

Moonglow Magnolia -Magnolia virginiana 'Jim Wilson'

Low Scape Blueberry -Aronia melanocarpa

Summersweet (Dwarf) -Clethra alnifolia

Blue Flag Iris -Iris versicolor

Blue-Eyed Grass -Sisyrinchium angustifolium

White Oak -Quercus alba

Shadbush -Amelanchier stolonierfa

Barren Strawberry -Geum fragarioides

Green and Gold -Chrysogonum virginianum