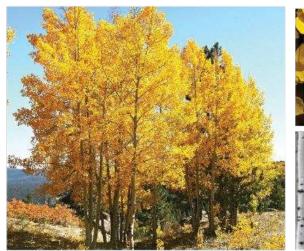

### Ground Plane Platning Concepts - Bird Habitat Ribbon Mix

Princeton Elm -Ulmus americana 'Princeton'

American Hophornbeam -*Ostrya virginiana* 

Quaking Aspen -Populus tremuloides

Columnar Pin Oak -*Quercus palustris 'Green Pillar'* 

Columnar Swamp White Oak -Quercus bicolor 'Beacon'

Armstrong Red Maple -Acer x freemani 'Armstrong'

Siouxland Cottonwood -Populus deltoides 'Siouxland'

×

Oak Sapling -Quercus bicolor

Moonglow Magnolia -Magnolia virginiana 'Jim Wilson'

10 Sunnyside Ave

Emerald Sentinel Eastern Red Cedar -Juniperus virginiana 'Emerald Sentinel'

Hybrid Eastern Cottonwood Poplar - Populus spp.

### **Roof Deck - Planting Concepts**

Cutleaf Sumac -Rhus typhina 'Laciniata'

Tiger Eyes Staghorn Sumac -*Rhus typhina 'Tiger Eyes'* RUBS

Quaking Aspen -Populus tremuloides

Lustre Allegheny Serviceberry -Amelanchier laevis 'Lustre'