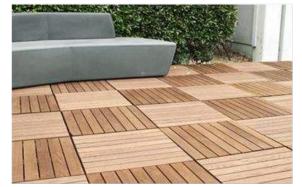

#### **Roof Deck - Materials and Planters**

LANTERS

Angled Planter With Bench - Tournesol Kitsap Steel

At Grade Planting integrated with Raised Planters

Concrete Unit Paver - Unilock, Azure

Wood Decking Paver - Tournesol (On pedestals)

Wood Decking

Drip edge between building and planters (8" offset)