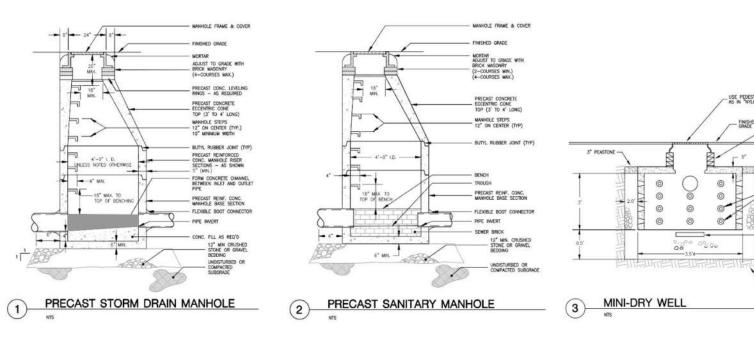

### Site Layout Plan N/F ION CENTER CARACE & SERVICE COPP BOOK 9400 PACE 49 MAP 33 ELOCK 2 LOT 5.8 DEPADDWS N CENTER CARAGE & SERVICE CORF BOOK 9400 PAGE 49 MAP 33 BLOCK 2 LOT 5.A 33 EROADWAY CONC FER. WALL • . DMH#2 • DMH#1 QCS#1 0 GARAGE N/T AENTURY VENTURES, LL BOOK 60019 PACE 117 MAP 33 BLOCK 2 LOT 10-25 BBOADWAY DRAIN TYP. 21 PARKING AD#1 • FFE=15.75 SPACES FFE=15.75 **D**.... PROPOSED BUILDING SOS#10 0 0 SMH#1 FFE=15.75 DW#1 \_ D SMH#2 0 0 TACTILE WARNING STRIP TYP. SUNNYSIDE AVENUE (PUBLIC 40° WIDE) 3' WIDE TREE PIT TYP.







## Site Utilities Plan





## Stormwater Management Plan





utile samiotes

10 Sunnyside Ave



UNDISTURBED OR COMPACTED SUBGRA



- 10°¢ COMPOST FILTER SOCK OVERLAP ENDS AS SHOWN ABOVE

FLOW

SELECTED BACKFILL

BEDDING MATERIALS





# **Civil Details**











USE PEDESTRIAN (H-10) RATED GRATE AS IN "NYLOPLAST" AREA DRAIN

# **Civil Details**







# Thank You!