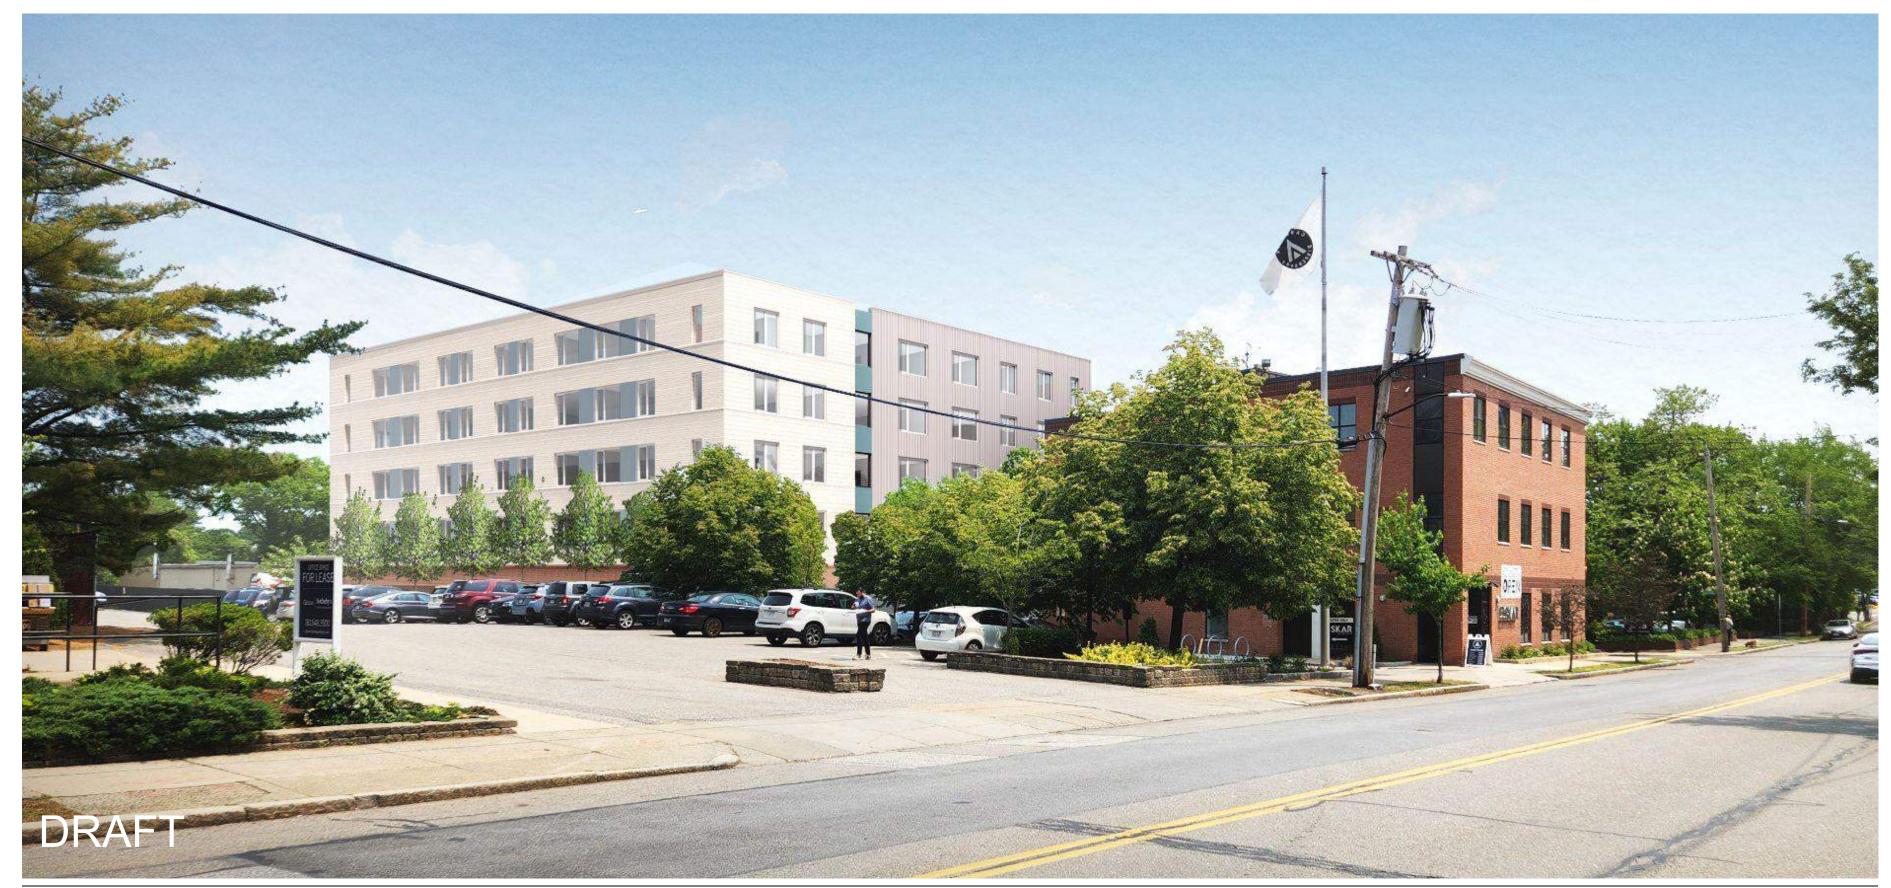

# 10 Sunnyside Avenue

Housing Corporation of Arlington

June 13, 2023



# I. ZBA Memo Comments





## Material Diagrams





- 4" Fiber Cement Siding, Vertical
- 6" Fiber Cement Siding, Horizontal

Brick

Painted Accent Panel

Aluminum Storefront

## **Rear Elevation**





10 Sunnyside Ave

## Rear Facade Close Up





# Garage Screening





## Material and Screen Precedents









# Lighting: Garage and Building Exterior



HCA utile samiotes

10 Sunnyside Ave

#### Pendant Linear Downlights at Garage Parking





#### Recessed Downlights at Soffits

3.



#### Directional Wall Sconce at Side Access Paths



Recessed LED Downlight Grazers at Garage Screen

### 4.

# II. Hearing 1 Comments (5/2/2023)



## Mail and Packages





| 0   | 0 | 0     | 0 | 0     |
|-----|---|-------|---|-------|
| 0   | 0 | 0     | 0 | Q     |
| 0   | 0 | 0     | 0 | 0     |
| 0   | 0 | 0     | 0 | 0     |
| :0: | a | *o: · | 0 | :0: + |
|     | 0 |       | 0 |       |
| 0   | 0 | 0     | 0 | 0     |
| 0   | 0 | 0     | 0 | 0     |
| 0   | 0 | 0     | 0 | 0     |
| 0   |