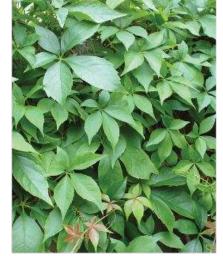

Yellow Root -*Xanthorhiza simplicissima* 

Virginia Creeper -Partenocissus quinquefolia

Hay Scented Fern -Dennstaedtia punctilobula

Marginal Wood Fern -Dryopteris marginalis

Sensitive Fern -Onoclea sensibilis