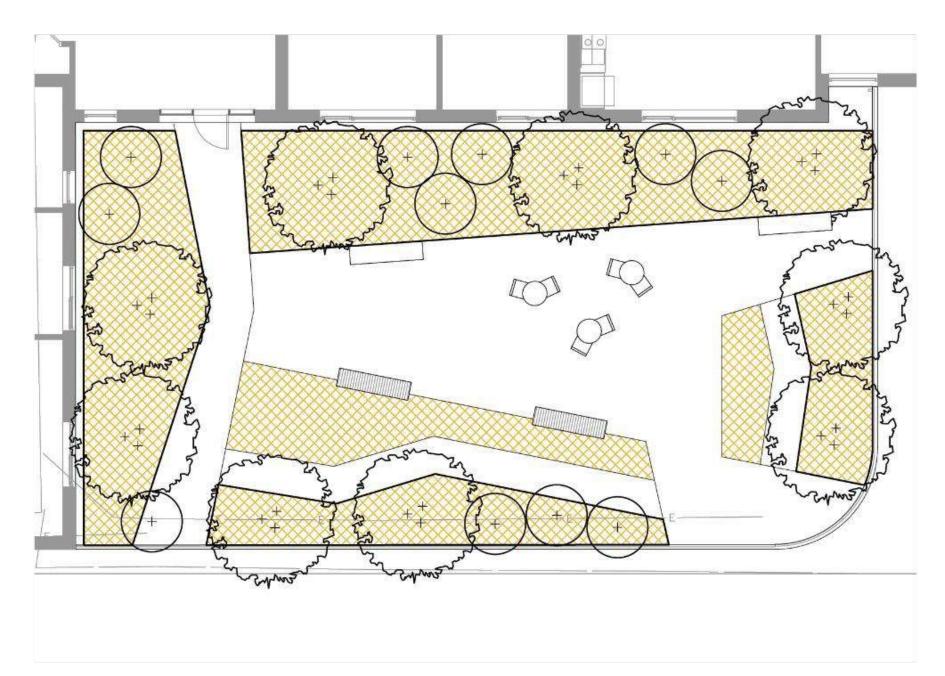

### Roof Deck - Planting Plan

KEY PLAN

#### PLANT SPECIES LIST

|       | SCIENTIFIC NAME                         | COMMON NAME                       |  |  |  |  |
|-------|-----------------------------------------|-----------------------------------|--|--|--|--|
| F (   | DECK                                    |                                   |  |  |  |  |
| TREES |                                         |                                   |  |  |  |  |
|       | AMELANCHIER LAEVIS 'LUSTRE'             | LUSTRE ALLEGHENY SERVICEBERRY     |  |  |  |  |
|       | JUNIPERUS VIRGINIANA 'EMERALD SENTINEL' | EMERALD SENTINEL EASTERN REDCEDAR |  |  |  |  |
| 1     | POPULUS TREMULOIDES                     | QUINKING ASPEN                    |  |  |  |  |
| 1     | RHUS TYPHINA 'LACINIATA'                | CUTLEAF SUMAC                     |  |  |  |  |
| 7     | RHUS TYPHINA 'TIGER EYES'               | TIGER EYES STACHORN SUMAC         |  |  |  |  |
| 5     | SHRUBS                                  |                                   |  |  |  |  |
| 3     | CEANOTHUS AMERICANUS                    | NEW JERSEY TEA                    |  |  |  |  |
| Ş     | COMPTONIA PEREGRINA                     | SWEET CERN                        |  |  |  |  |
| Ş     | CORNUS RACEMOSA                         | GRAY DOGWOOD                      |  |  |  |  |
| Ş     | CORNUS SANGUINEA                        | REDTWIG DOGWOOD                   |  |  |  |  |
| ŝ     | HYPERICUM KAUMIANUM 'GEMO'              | ST. JOHNSWORT                     |  |  |  |  |
| 3     | ILEX GLAERA 'SHAMROCK'                  | INKBERRY HOLLY                    |  |  |  |  |
| ŝ     | ILEX VERTICILATA 'I'M DANDY'            | WINTERBERRY                       |  |  |  |  |
|       | ILEX VERTICILATA 'MARYLAND BEAUTY'      | WINTERBERRY                       |  |  |  |  |
| Ş     | JUNIPERUS COMMUNIS                      | COMMON JUNIPER                    |  |  |  |  |
|       | MYRICA PENNSYLVANICA                    | DAYBERRY                          |  |  |  |  |
|       | RHUS AROMATICA                          | FRAGRANT SUMAC                    |  |  |  |  |
| ξ     | RDSA CARDUNA                            | CAROLINA ROSE                     |  |  |  |  |
|       | PERENNIALS                              |                                   |  |  |  |  |
|       | ACHILLEA MILLEFOULUM 'TERRA COTTA'      | TERRA COTTA COMMON YARROW         |  |  |  |  |
|       | AGASTACHE FOENICUUM                     | ANISE HYSSOP                      |  |  |  |  |
|       | ARCTOSTAPHYLOS UVA-URSI                 | BEARBERRY                         |  |  |  |  |
|       | ASCLEPIAS TUBEROSA                      | BUTTERFLY MILKWEED                |  |  |  |  |
|       | ASTER ERICOIDES 'SNOW FLURRY'           | SNOW FUURRY WHITE HEATH ASTER     |  |  |  |  |
| Ş     | BAPTISIA AUSTRALIS                      | FALSE INDIGO                      |  |  |  |  |
| ŝ     | BOUTELOA GRACIUS                        | BLUE GRAMA                        |  |  |  |  |
| ξ     | SPRING BULBS                            |                                   |  |  |  |  |
| Ś     | ALLIUM 'DRUMSTICK'                      | DRUMSTICK ORNAMENTAL ONION        |  |  |  |  |
|       | ALLIUM 'AMBASSADOR'                     | AMBASSADOR ORNAMENTAL ONION       |  |  |  |  |
|       | ALLIUM ATROPURPUREUM                    | ATROPURPUREUM ORNAMENTAL ON OF    |  |  |  |  |
| ŝ     | ALLIUM 'GLOBE MASTER'                   | GLOBE MASTER ORNAMENTAL ONION     |  |  |  |  |
| 2     | CHIONODOXA'LUCIUAE ALBA'                | GLORY OF THE SNOW                 |  |  |  |  |
| Ş     | ERANTHUS HYEMALIS                       | WINTER ACON TE                    |  |  |  |  |
| Ś     | FRITILLARIA 'CROWN IMPERIAL'            | YELLOW CROWN IMPERIAL FRITIUARIA  |  |  |  |  |