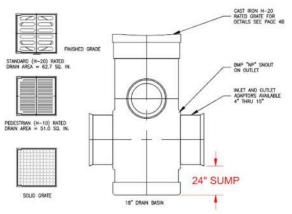

# **Civil Details**

USE PEDESTRIAN (H-10) RATED GRATE AS IN "NYLOPLAST" AREA DRAIN