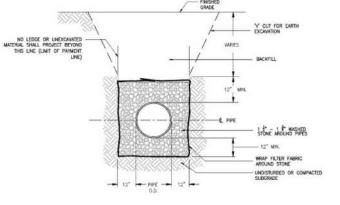

# **Civil Details**

USE PEDESTRIAN (H-10) RATED GRATE AS IN "NYLOPLAST" AREA DRAIN