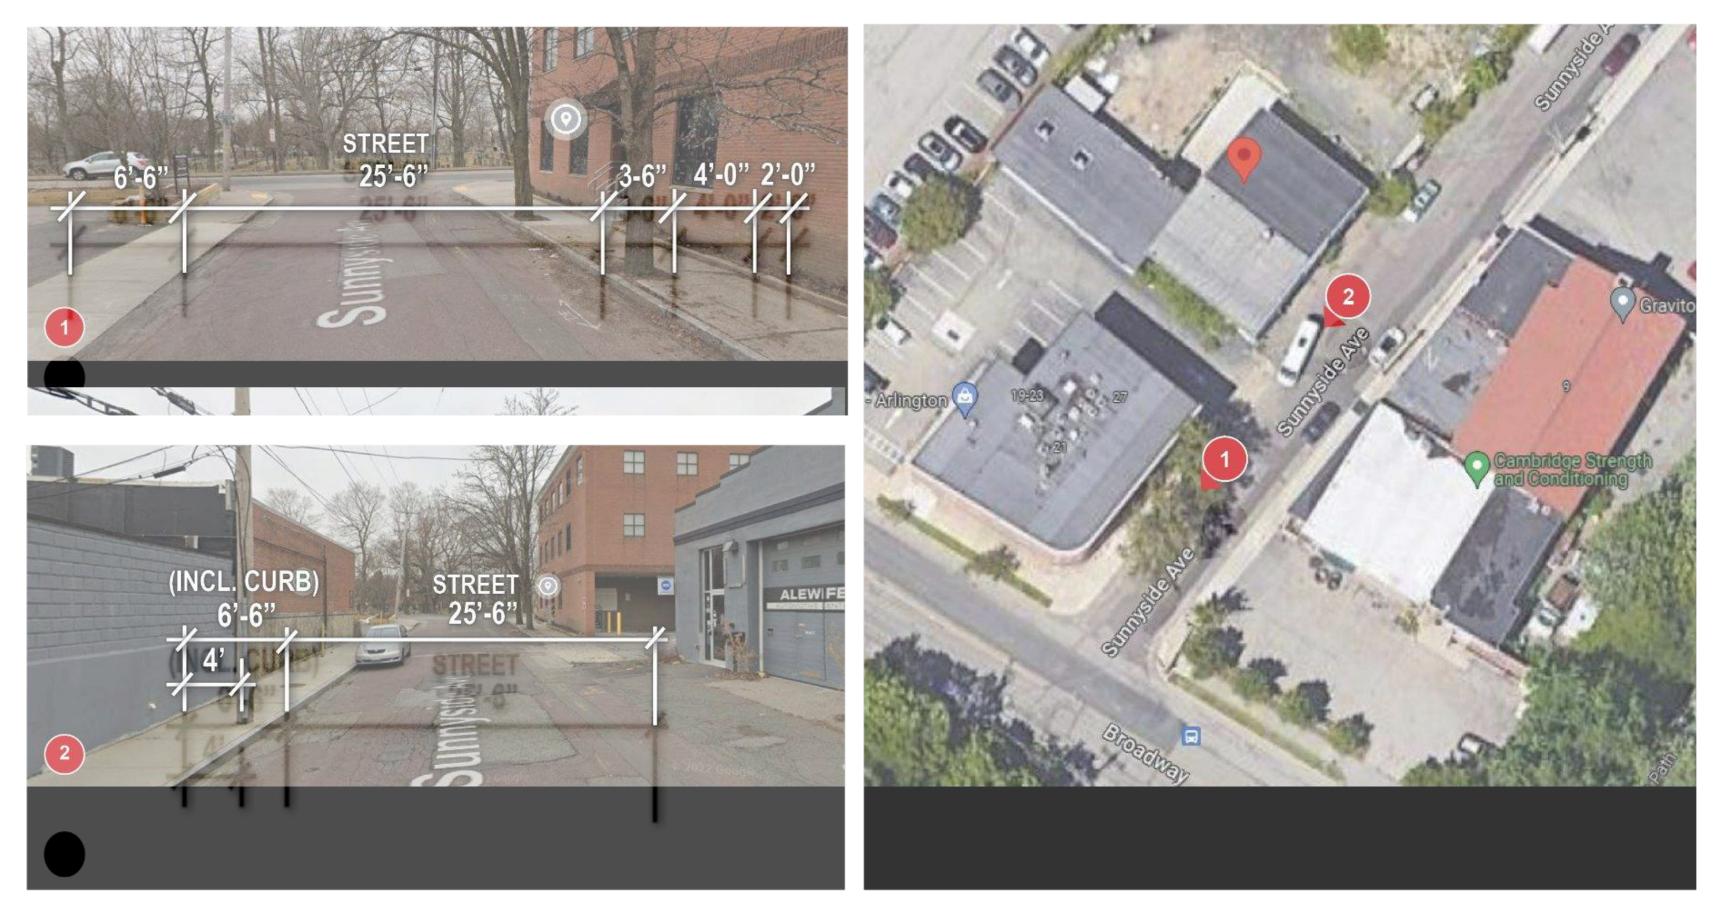

ne EV-Ready (Phius) 5 EV-Capable (Arlington, as of July 1 2023)

• 4 Day-One EV-Ready (Phius)

• 5 EV-Capable (Arlington, as of July 1 2023)

# **Building Height**





# III. Shadow Studies



# Shadow Studies: Summer Solstice

No shadow cast onto residential houses in abutting neighborhood.



# Shadow Studies: Fall & Spring Equinoxes

No shadow cast onto residential houses in abutting neighborhood.



12:00 pm

3:00 pm



5:00 pm (sunset)

# Shadow Studies: Winter Solstice

Minimal shadow cast on residential rear yards on Silk Street early in the day. Does not cast significant additional new shadow on residential buildings and yards along Michael street at end of day.



9:00 am

12:00 pm

3:00 pm



# IV. Landscape Architecture









## Existing Sidewalk At Adjacent Property & ROW







SUNNYSIDE AVE









## **Ground Plane - Planting Plan**

#### PLANT SPECIES LIST

| EY  | SCIENTIFIC NAME                                                           | COMMON NAME                          |  |  |  |  |
|-----|---------------------------------------------------------------------------|--------------------------------------|--|--|--|--|
| RD  | ABITAT RIBBON MIX                                                         |                                      |  |  |  |  |
|     | TREES                                                                     |                                      |  |  |  |  |
| AF  | ACER X FREEMANI 'ARMSTRONG'                                               | ARMSTRONG RED MAPLE                  |  |  |  |  |
| IV  | JUNIPERUS VIRGINIANA 'EMER