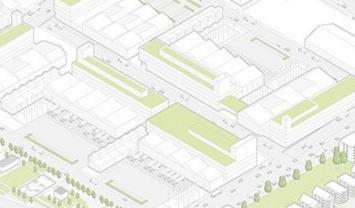

RAGE & SERVICE CORF BOOK 9400 PAGE 49 MAP 33 BLOCK 2 LOT 5.A 33 EROADWAY CONC FER. WALL • . DMH#2 • DMH#1 QCS#1 0 GARAGE N/T AENTURY VENTURES, LL BOOK 60019 PACE 117 MAP 33 BLOCK 2 LOT 10-25 BBOADWAY DRAIN TYP. 21 PARKING AD#1 • FFE=15.75 SPACES FFE=15.75 **D**.... PROPOSED BUILDING SOS#10 0 0 SMH#1 FFE=15.75 DW#1 \_ D SMH#2 0 0 TACTILE WARNING STRIP TYP. SUNNYSIDE AVENUE (PUBLIC 40° WIDE) 3' WIDE TREE PIT TYP.







## Site Utilities Plan





## Stormwater Management Plan





utile samiotes

10 Sunnyside Ave



UNDISTURBED OR COMPACTED SUBGRA



- 10°¢ COMPOST FILTER SOCK OVERLAP ENDS AS SHOWN ABOVE

FLOW

SELECTED BACKFILL

BEDDING MATERIALS





# **Civil Details**











USE PEDESTRIAN (H-10) RATED GRATE AS IN "NYLOPLAST" AREA DRAIN

# **Civil Details**







# Thank You!