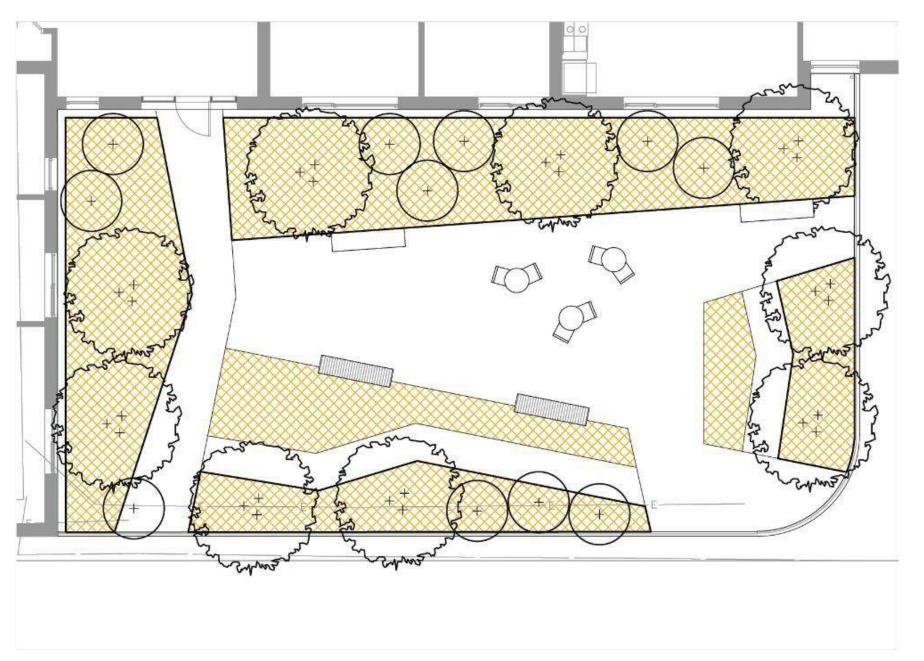

issus quinquefolia

Hay Scented Fern - Dennstaedtia punctilobula

Marginal Wood Fern -Dryopteris marginalis

Sensitive Fern -Onoclea sensibilis

White Snake Root -Eupatorium rugosum

utile samiotes







#### Roof Deck - Materials and Planters



Angled Planter With Bench - Tournesol Kitsap Steel





At Grade Planting integrated with Raised Planters



Concrete Unit Paver - Unilock, Azure



Wood Decking Paver - Tournesol (On pedestals)



Wood Decking



Drip edge between building and planters (8" offset)



utile samiotes

#### Roof Deck - Programming (By Others)









Dining Table - LOLL Alfresco Dining Set

Adirondack Chairs - LOLL

Bistro Folding Chair and Tables - Fermob







Life Size Chess

Ping Pong









June 13, 2023 30 10 Sunnyside Ave

### Roof Deck - Planting Plan





| EY        | SCIENTIFIC NAME                         | COMMON NAME                       |  |
|-----------|-----------------------------------------|-----------------------------------|--|
| OOF       | DECK                                    |                                   |  |
|           | TREES                                   |                                   |  |
|           | AMELANCHIER LAEVIS 'LUSTRE'             | LUSTRE ALLEGHENY SERVICEBERRY     |  |
|           | JUNIPERUS VIRGINIANA 'EMERALD SENTINEL' | EMERALD SENTINEL EASTERN REDCEDAR |  |
|           | POPULUS TREMULOIDES                     | QUAKING ASPEN                     |  |
|           | RHUS TYPHINA 'LACI NIATA'               | CUTILLAE SUMAC                    |  |
|           | RHUS TYPHINA TIGER EYE