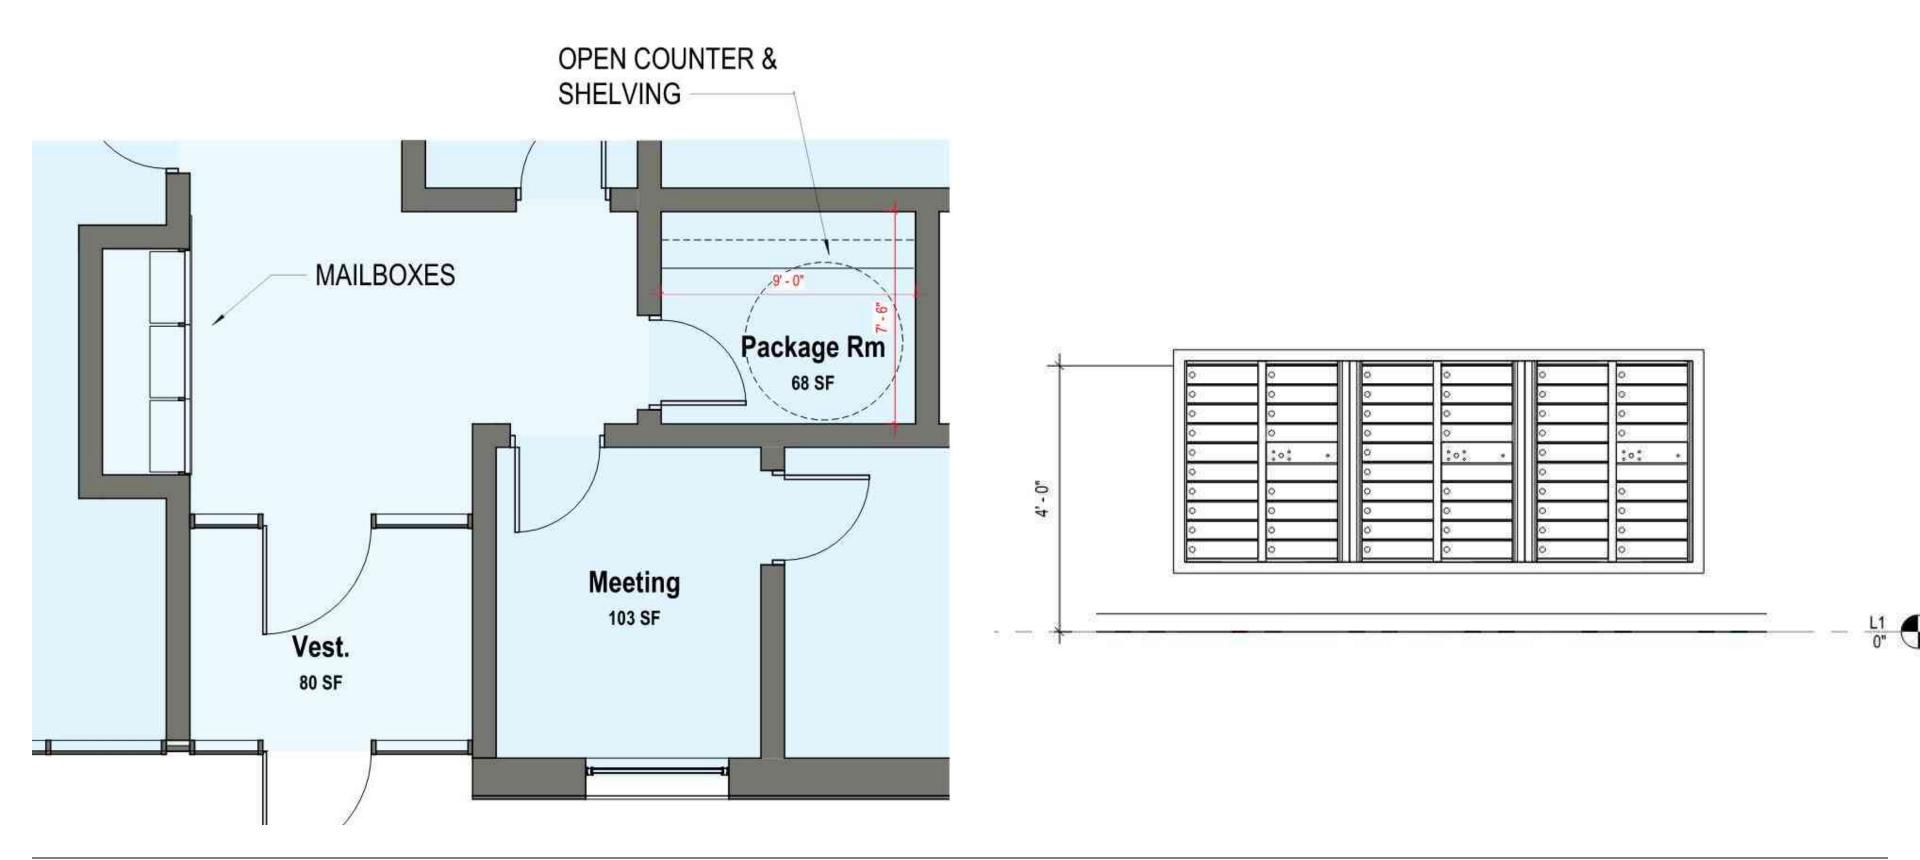

# I. ZBA Memo Comments



# Material Diagrams









Brick with Metal Screening

Painted Accent Panel

Aluminum Storefront

utile samiotes



## Rear Elevation







# Rear Facade Close Up









# Garage Screening







June 13, 2023 6

## Material and Screen Precedents







## Entrance



utile samiotes

## Lighting: Garage and Building Exterior







Recessed Downlights at Soffits



Directional Wall Sconce at Side **Access Paths** 



Recessed LED Downlight Grazers at Garage Screen



utile samiotes

# II. Hearing 1 Comments (5/2/2023)





# Mail and Packages





## **EV Charging Stations**



#### Required:

- 2 Day-One EV-Ready (Phius)
- 5 EV-Capable (Arlington, as of July 1 2023)

#### **Proposed:**

- 4 Day-One EV-Ready (Phius)
- 5 EV-Capable (Arlington, as of July 1 2023)



## **Building Height**





# III. Shadow Studies



### **Shadow Studies: Summer Solstice**

No shadow cast onto residential houses in abutting neighborhood.



utile samiotes 10 Sunnyside Ave

# Shadow Studies: Fall & Spring Equinoxes

No shadow cast onto residential houses in abutting neighborhood.



utile samiotes

### **Shadow Studies: Winter Solstice**

Minimal shadow cast on residential rear yards on Silk Street early in the day.

Does not cast significant additional new shadow on residential buildings and yards along Michael street at end of day.



utile sami