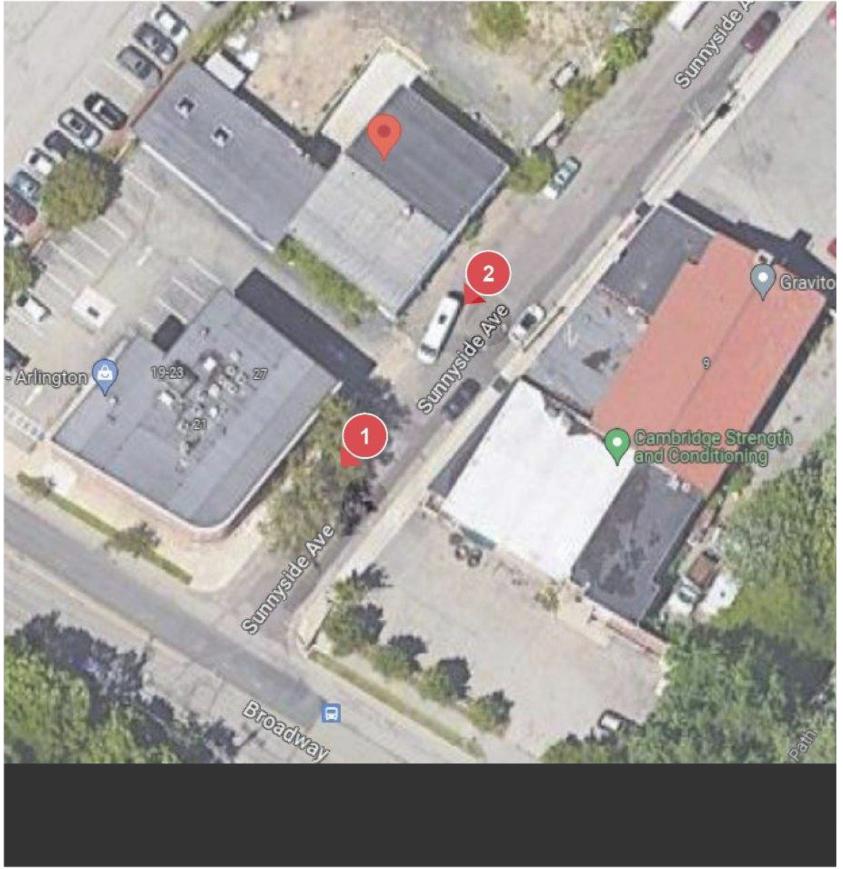

## Existing Sidewalk At Adjacent Property & ROW

June 13, 2023 20

HCA

utile samiotes

10 Sunnyside Ave

SUNNYSIDE AVE