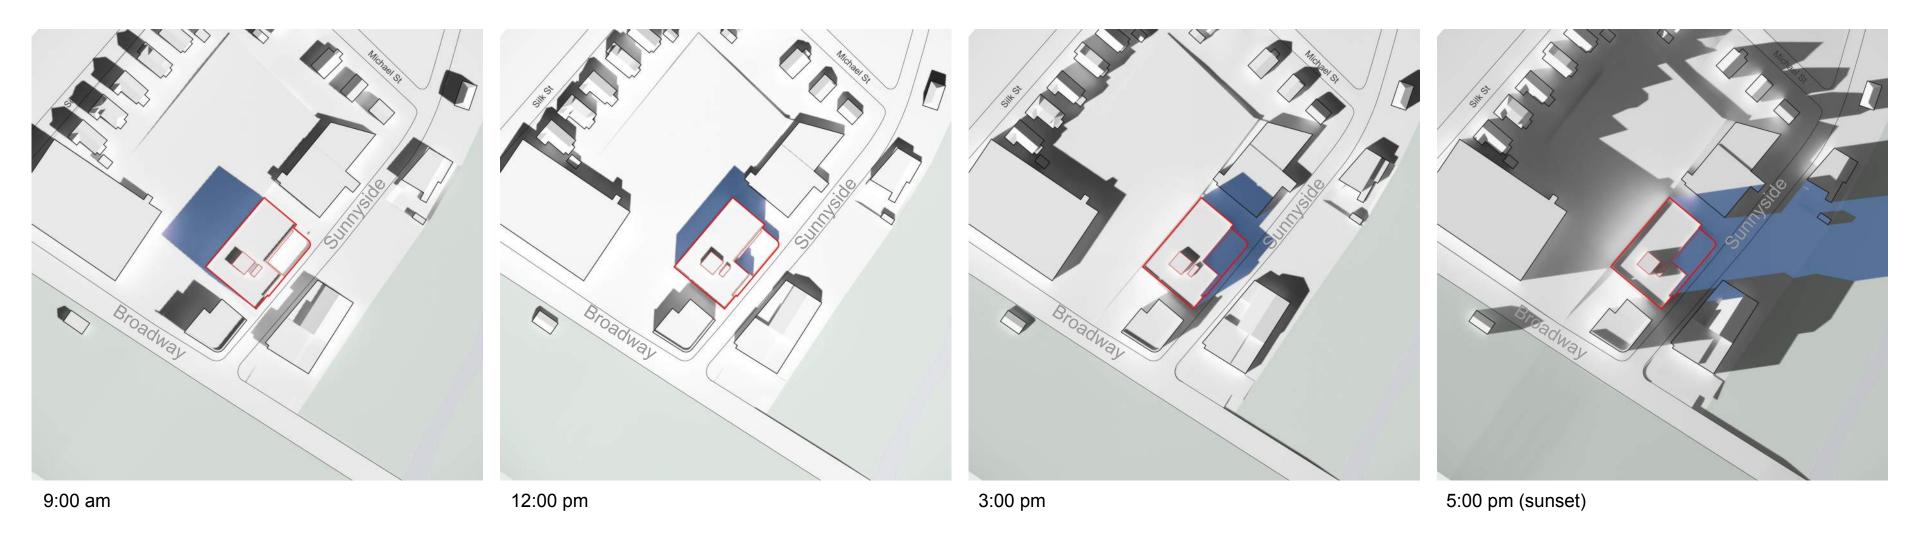

### **Shadow Studies: Winter Solstice**

Minimal shadow cast on residential rear yards on Silk Street early in the day.

Does not cast significant additional new shadow on residential buildings and yards along Michael street at end of day.