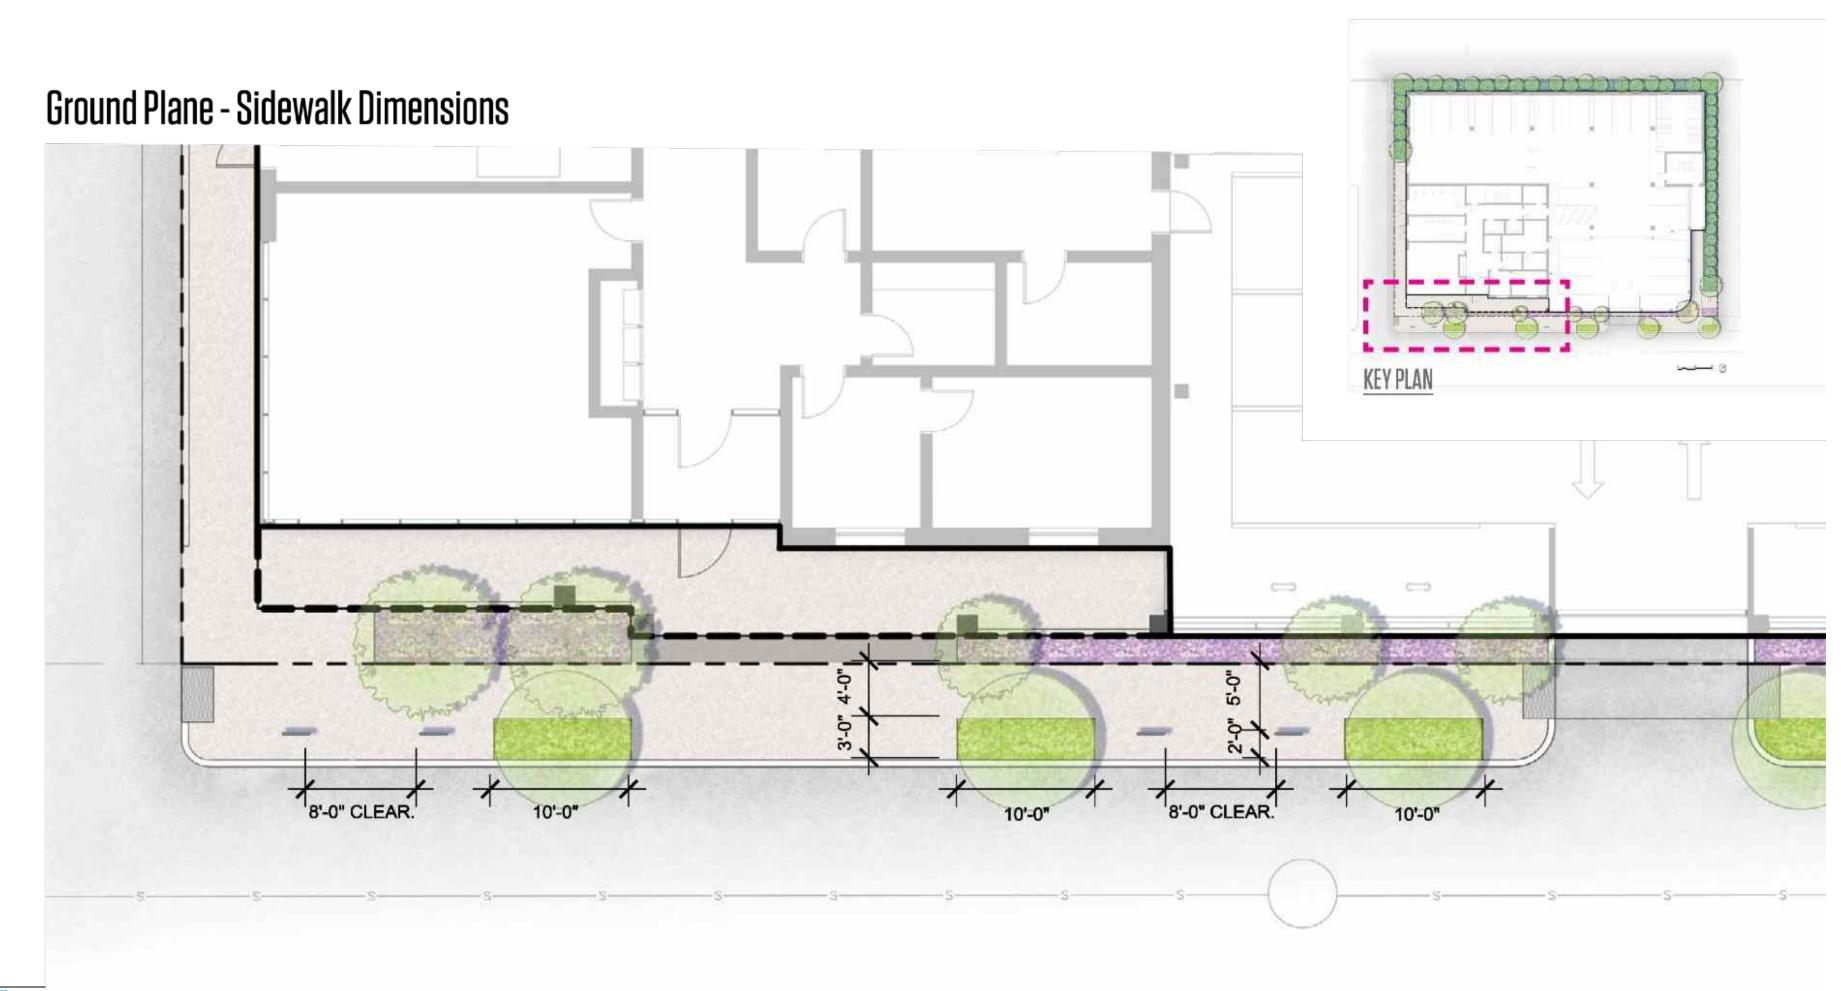

)



## **Building Height**





# III. Shadow Studies



### **Shadow Studies: Summer Solstice**

No shadow cast onto residential houses in abutting neighborhood.



utile samiotes 10 Sunnyside Ave

# Shadow Studies: Fall & Spring Equinoxes

No shadow cast onto residential houses in abutting neighborhood.



utile samiotes

### **Shadow Studies: Winter Solstice**

Minimal shadow cast on residential rear yards on Silk Street early in the day.

Does not cast significant additional new shadow on residential buildings and yards along Michael street at end of day.



utile samiotes June 13, 2023 17

# IV. Landscape Architecture











HCA ut

utile samiotes

## Existing Sidewalk At Adjacent Property & ROW







June 13, 2023 20

HCA

utile samiotes

10 Sunnyside Ave



SUNNYSIDE AVE









### **Ground Plane - Planting Plan**

#### PLANT SPECIES LIST

| KEY         | SCIENTIFIC NAME                         | COMMON NAME