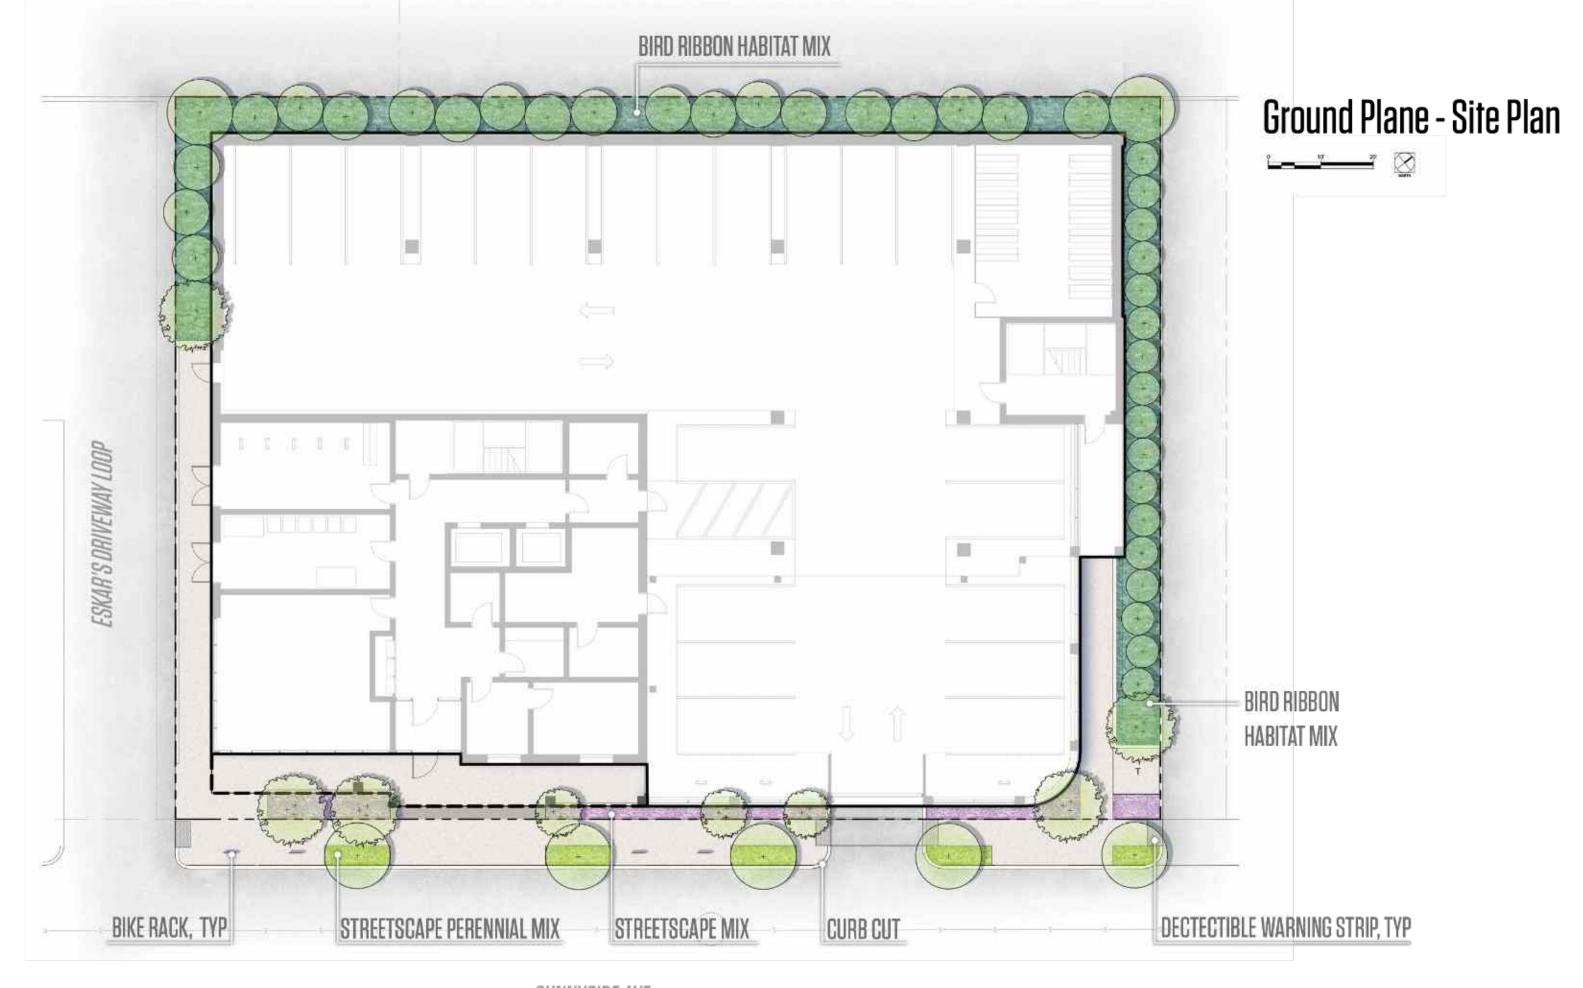

on, as of July 1 2023)



## **Building Height**





# III. Shadow Studies



### **Shadow Studies: Summer Solstice**

No shadow cast onto residential houses in abutting neighborhood.



utile samiotes 10 Sunnyside Ave

# Shadow Studies: Fall & Spring Equinoxes

No shadow cast onto residential houses in abutting neighborhood.



utile samiotes

### **Shadow Studies: Winter Solstice**

Minimal shadow cast on residential rear yards on Silk Street early in the day.

Does not cast significant additional new shadow on residential buildings and yards along Michael street at end of day.



utile samiotes June 13, 2023 17

# IV. Landscape Architecture











HCA ut

utile samiotes

## Existing Sidewalk At Adjacent Property & ROW







June 13, 2023 20

HCA

utile samiotes

10 Sunnyside Ave



SUNNYSIDE AVE









### **Ground Plane - Planting Plan**

#### PLANT SPECIES LIST

| KEY         | SCIENTIFIC NAME                         | COMMON NAME