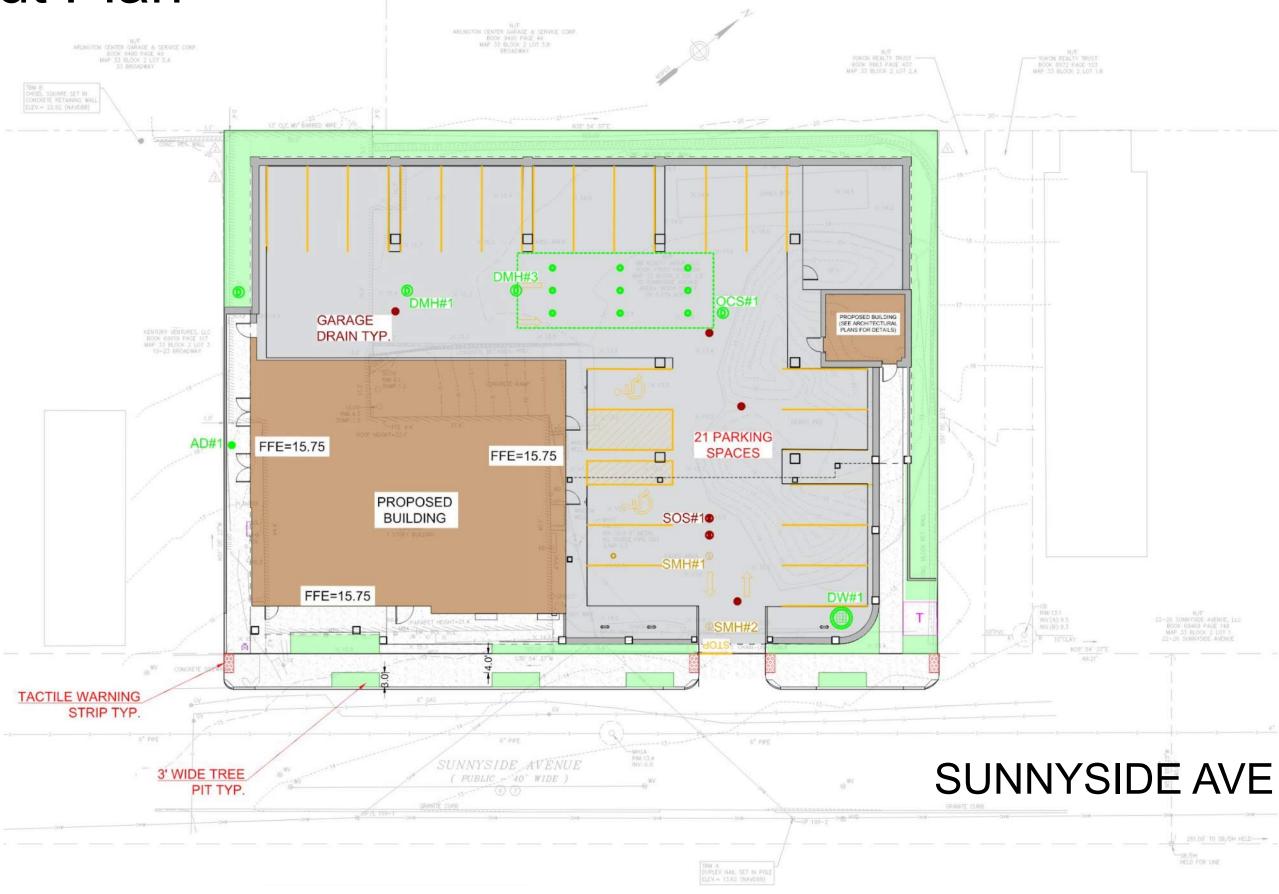

## Existing Sidewalk At Adjacent Property & ROW

June 13, 2023 20

HCA

utile samiotes

10 Sunnyside Ave

SUNNYSIDE AVE