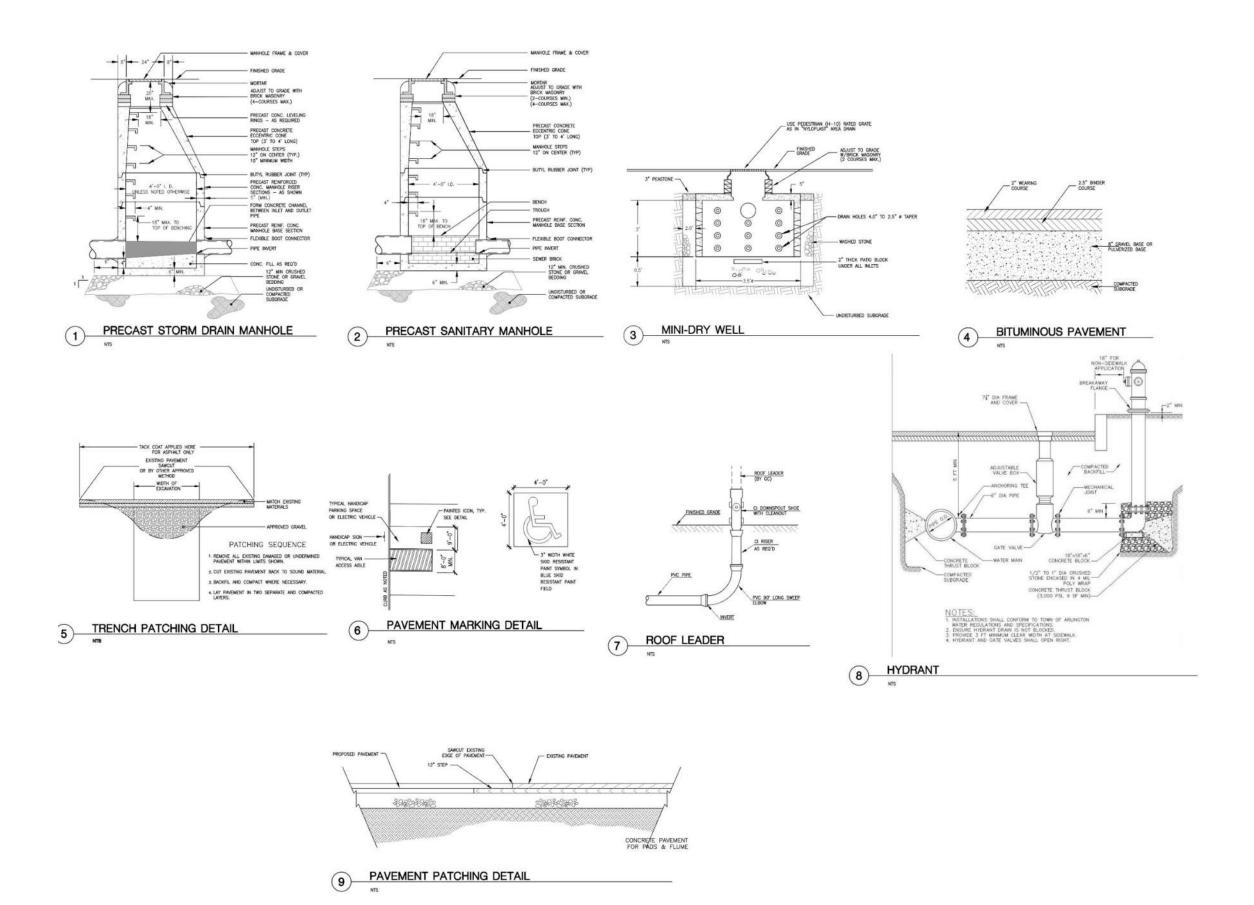

miotes

#### **Roof Deck - Planting Concepts**



HCA ut

utile samiotes

#### **Roof Deck - Planting Concepts**







False Indigo -Baptisia australis



Terra Cotta Common Yarrow - Achillea millefolium 'Terra Cotta' Asclepias tuberosa





Anise Hyssop -Agastache foeniculum



Snow Flurry White Heath Aster -Aster ericoides 'Snow Flurry'



Arctistaphylos uva-ursi



Glory-of-the-Snow Chionodoxa luciliae



Drumstick Ornamental Onion Allium 'Drumstick'



Ambassador Ornamental Onion Allium 'Ambassador'



Atropurpureum Ornamental Onion Allium atropurpureum

utile samiotes 10 Sunnyside Ave June 13, 2023 33

# V. Civil & Site



# Site Layout Plan





## Site Utilities Plan





## Stormwater Management Plan





utile samiotes

### Civil Details



HCA utile samiotes

### Civil Details



utile samiotes

## Civil Details



#### 1 DRIVEWAY APRON (TOWN OF ARLINGTON STANDARD)



3 STABILIZED CONSTRUCTION ENTRANCE



2 CONCRETE SIDEWALK



4 CONCRETE SIDEWALK JOINTS



5 VERTICAL GRANITE CURB



6 INSPECTION PORT