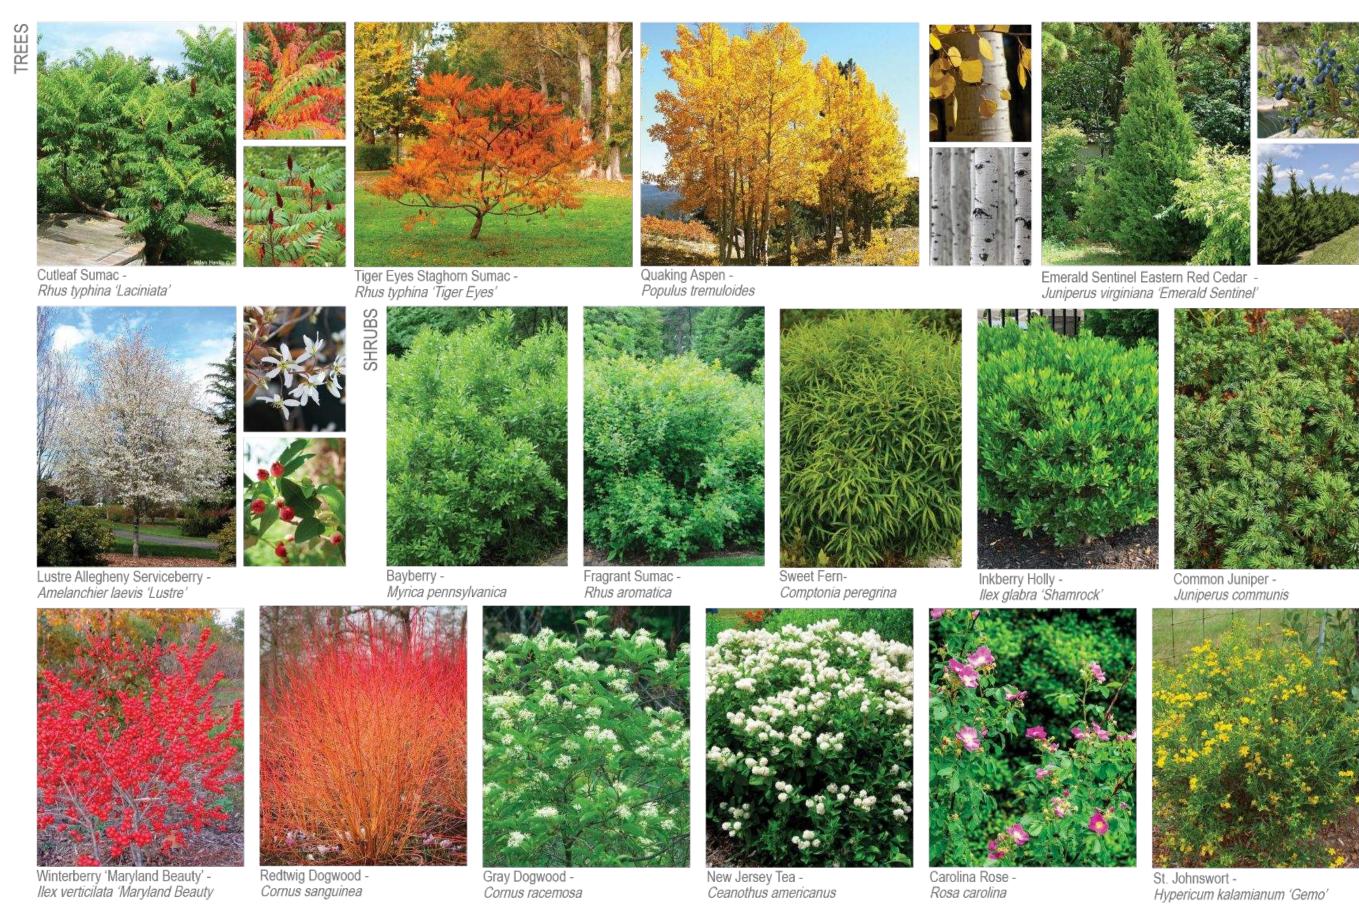

ING BULBS                            |                                   |  |
|           | ALLIUM 'DRUMSTICK'                      | DRUMSTICK ORNAMENTAL ONION        |  |
| 80        | ALLIUM 'AMBASSADOR'                     | AMBASSADOR ORNAMENTAL ONION       |  |
|           | ALLIUM ATROPURPUREUM                    | ATROPURPUREUM ORNAMENTAL ON ON    |  |
| 88        | ALLIUM 'GLOBE MASTER'                   | GLOBE MASTER ORNAMENTAL ONION     |  |
|           | CHEONODOXA 'LUCIUAE ALBA'               | GLORY OF THE SNOW                 |  |
| 888       | ERANTHUS HYEMALIS                       | WINTER ACONITE                    |  |
| 000       | FRITILLARIA 'CROWN IMPERIAL'            | YELLOW CROWN IMPERIAL FRITILLARIA |  |

utile samiotes

#### **Roof Deck - Planting Concepts**



HCA ut

utile samiotes

#### **Roof Deck - Planting Concepts**







False Indigo -Baptisia australis



Terra Cotta Common Yarrow - Achillea millefolium 'Terra Cotta' Asclepias tuberosa





Anise Hyssop -Agastache foeniculum



Snow Flurry White Heath Aster -Aster ericoides 'Snow Flurry'



Arctistaphylos uva-ursi



Glory-of-the-Snow Chionodoxa luciliae



Drumstick Ornamental Onion Allium 'Drumstick'



Ambassador Ornamental Onion Allium 'Ambassador'



Atropurpureum Ornamental Onion Allium atropurpureum

utile samiotes 10 Sunnyside Ave June 13, 2023 33

# V. Civil & Site



# Site Layout Plan





## Site Utilities Plan





## Stormwater Management Plan





utile samiotes

### Civil Details



HCA utile samiotes

### Civil Details



utile samiotes

## Civil Details



#### 1 DRI