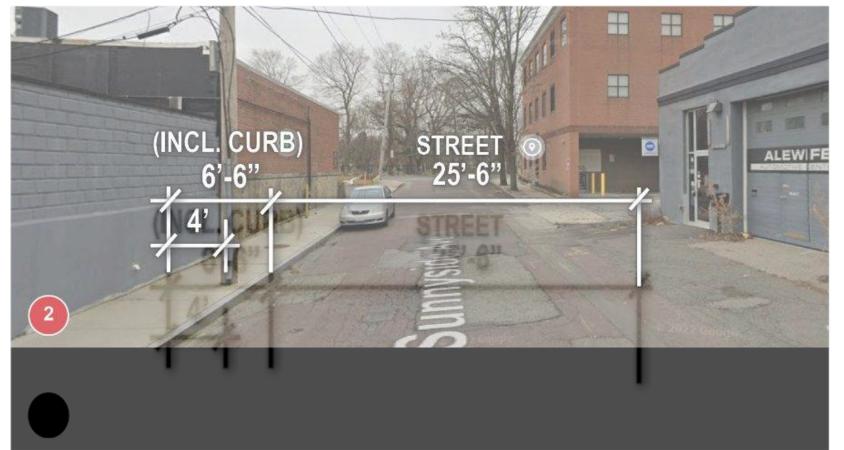

## Existing Sidewalk At Adjacent Property & ROW

June 13, 2023 20

HCA

utile samiotes

10 Sunnyside Ave

SUNNYSIDE AVE