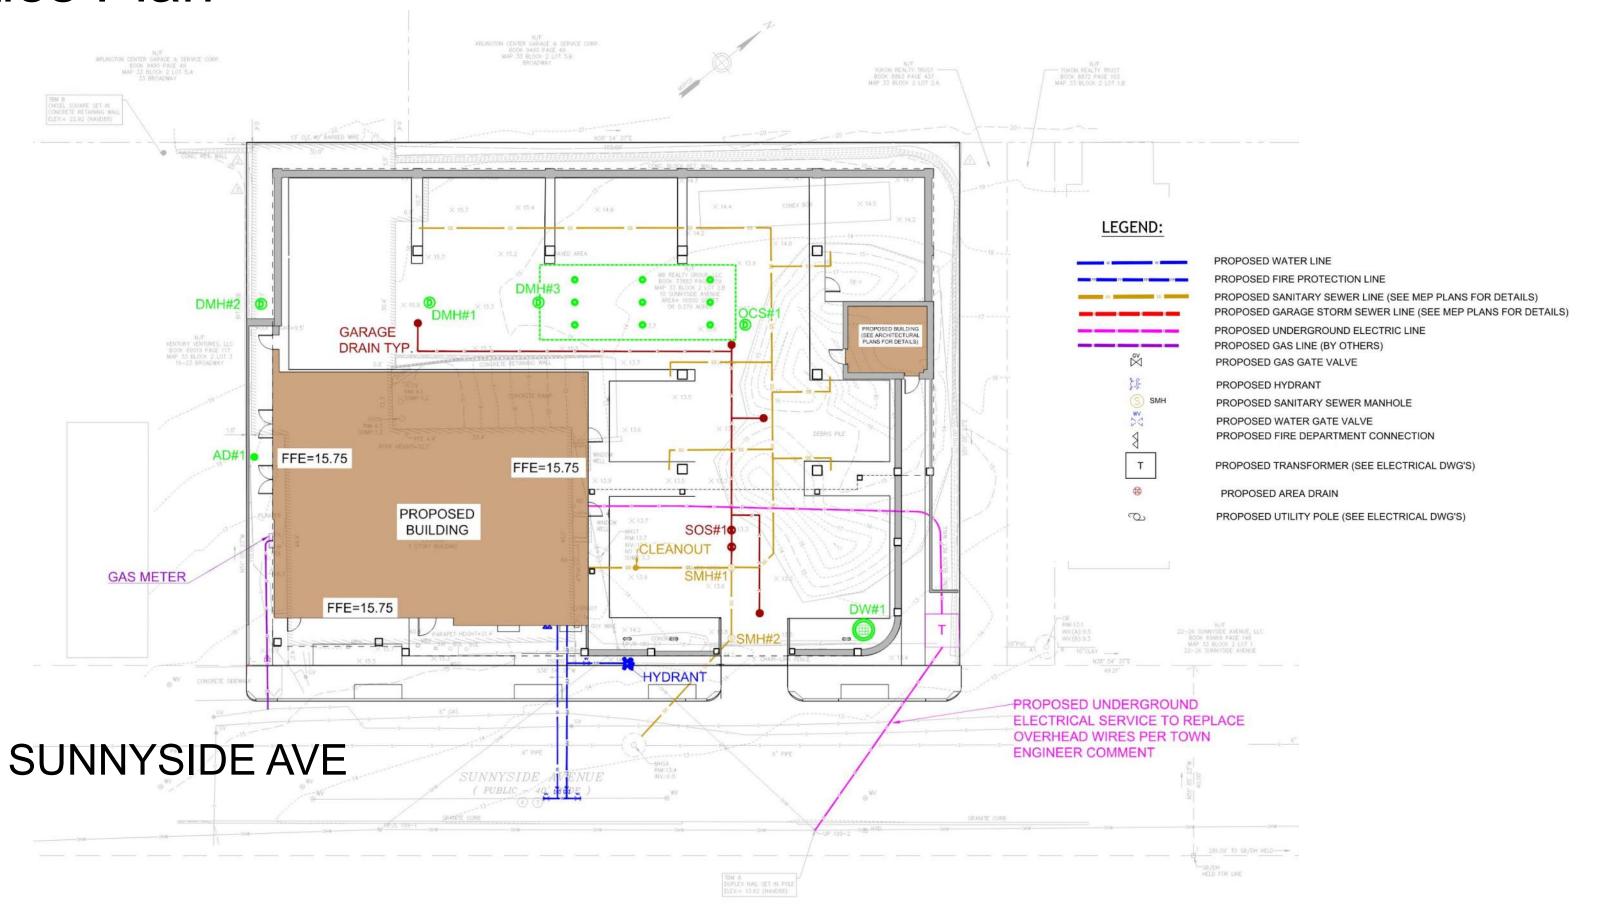

|  |
| 000       | FRITILLARIA 'CROWN IMPERIAL'            | YELLOW CROWN IMPERIAL FRITILLARIA |  |

utile samiotes

#### **Roof Deck - Planting Concepts**



HCA ut

utile samiotes

#### **Roof Deck - Planting Concepts**







False Indigo -Baptisia australis



Terra Cotta Common Yarrow - Achillea millefolium 'Terra Cotta' Asclepias tuberosa





Anise Hyssop -Agastache foeniculum



Snow Flurry White Heath Aster -Aster ericoides 'Snow Flurry'



Arctistaphylos uva-ursi



Glory-of-the-Snow Chionodoxa luciliae



Drumstick Ornamental Onion Allium 'Drumstick'



Ambassador Ornamental Onion Allium 'Ambassador'



Atropurpureum Ornamental Onion Allium atropurpureum

utile samiotes 10 Sunnyside Ave June 13, 2023 33

# V. Civil & Site



# Site Layout Plan





## Site Utilities Plan





## Stormwater Management Plan





utile samiotes

### Civil Details



HCA utile samiotes

### Civil Details



utile samiotes

## Civil Details



#### 1 DRIVEWAY APRON (TOWN OF ARLINGTON STANDARD)



3 STABILIZED CONSTRUCTION ENTRANCE



2 CONCRETE SIDEWALK



4 CONCRETE SIDEWALK JOINTS



5 VERTICAL GRANITE CURB



6 INSPECTION PORT