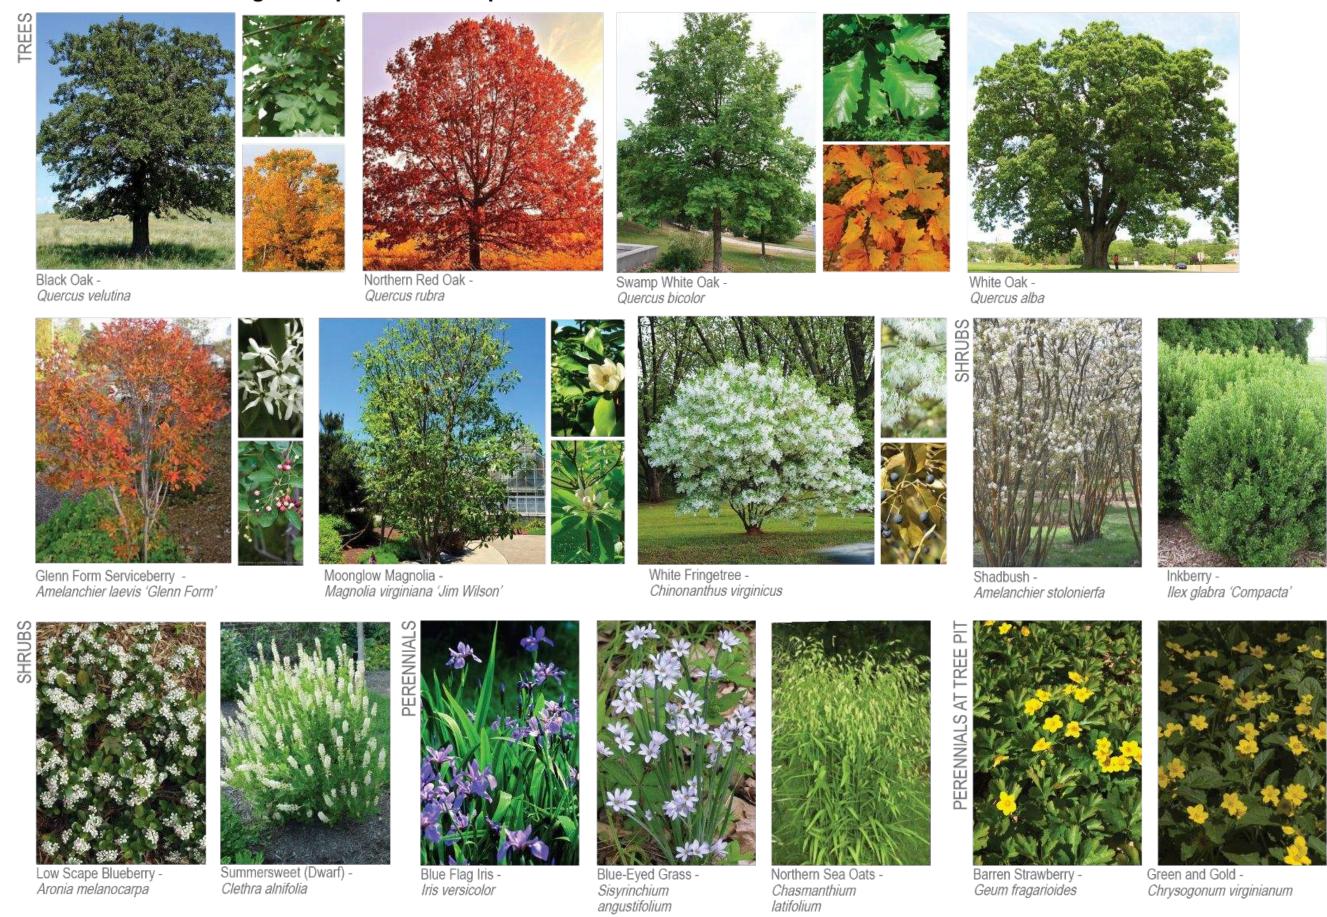

|

utile samiotes 10 Sunnyside Ave



#### Ground Plane Planting Concepts - Streetscape Mix



HCA utile

utile samiotes







Columnar Swamp White Oak - Quercus bicolor 'Beacon'











Armstrong Red Maple -Acer x freemani 'Armstrong'

Hybrid Eastern Cottonwood Poplar - Populus spp.



Siouxland Cottonwood - Populus deltoides 'Siouxland'



Oak Sapling -Quercus bicolor



Moonglow Magnolia -Magnolia virginiana 'Jim Wilson'



utile samiotes

#### Ground Plane Planting Concepts - Bird Habitat Ribbon Mix











Eastern Ninebark -Physocarpus opulifolius

Lindera benzoin

Black Chokeberry -Aronia melanocarpa

Red Chokeberry -Aronia arbutifolia





Black Huckleberry -Gaylussacia baccata



Willow -Salix spp.



Dogwood -Cornus spp.



June 13, 2023 26

Witch Hazel -Hamamelis virginiana

utile samiotes 10 Sunnyside Ave

#### Ground Plane Planting Concepts - Bird Habitat Ribbon