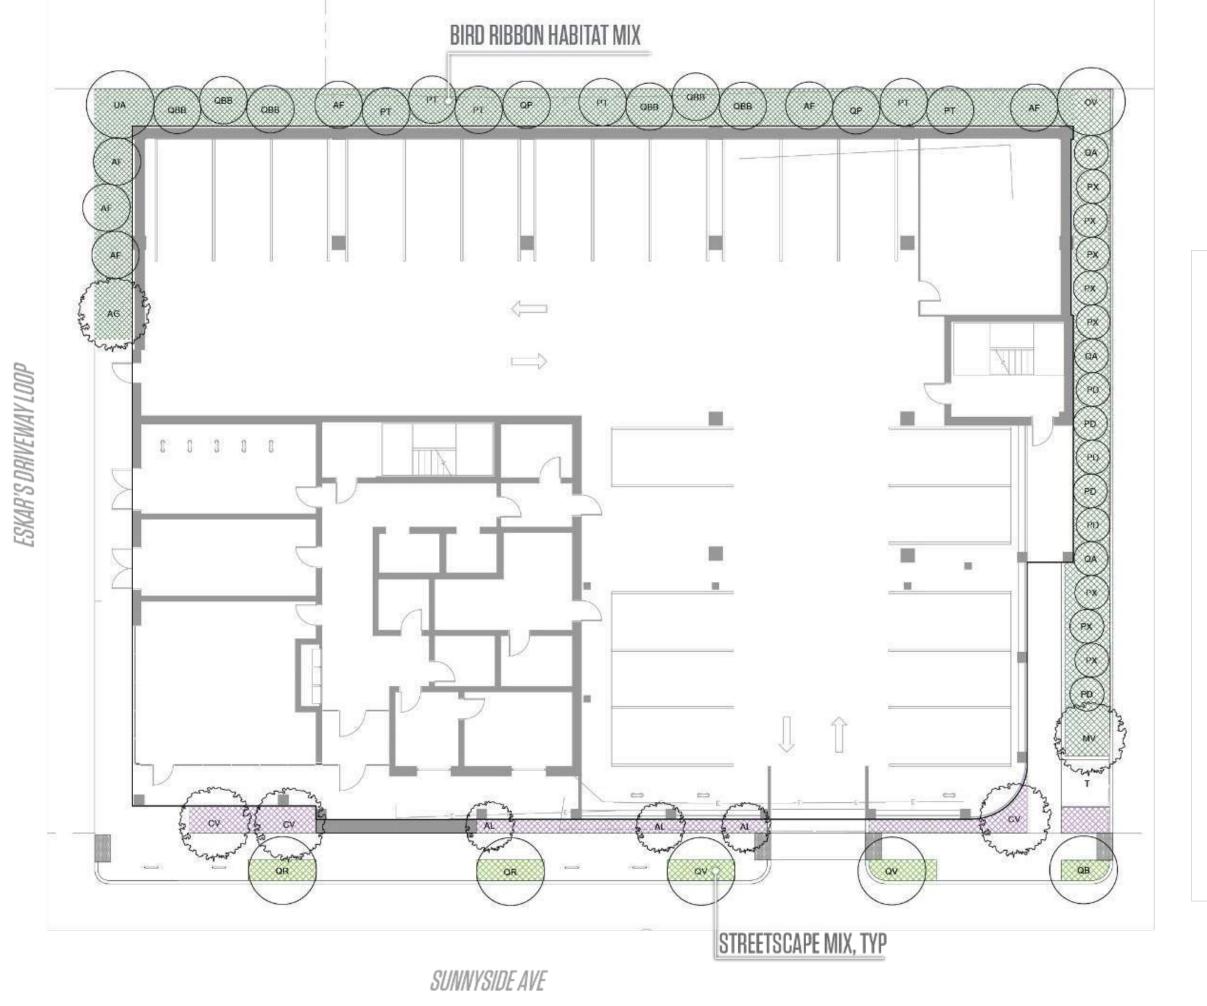

## **Building Height**





# III. Shadow Studies



### **Shadow Studies: Summer Solstice**

No shadow cast onto residential houses in abutting neighborhood.



utile samiotes 10 Sunnyside Ave

# Shadow Studies: Fall & Spring Equinoxes

No shadow cast onto residential houses in abutting neighborhood.



utile samiotes

### **Shadow Studies: Winter Solstice**

Minimal shadow cast on residential rear yards on Silk Street early in the day.

Does not cast significant additional new shadow on residential buildings and yards along Michael street at end of day.



utile samiotes June 13, 2023 17

# IV. Landscape Architecture











HCA ut

utile samiotes

## Existing Sidewalk At Adjacent Property & ROW







June 13, 2023 20

HCA

utile samiotes

10 Sunnyside Ave



SUNNYSIDE AVE









### **Ground Plane - Planting Plan**

#### PLANT SPECIES LIST

| KEY         | SCIENTIFIC NAME                         | COMMON NAME