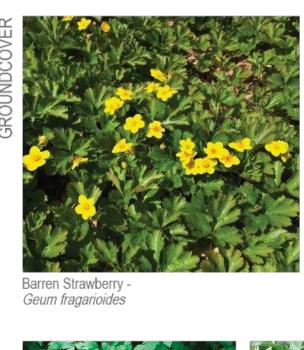

utile

utile samiotes







Columnar Swamp White Oak - Quercus bicolor 'Beacon'











Armstrong Red Maple -Acer x freemani 'Armstrong'

Hybrid Eastern Cottonwood Poplar - Populus spp.



Siouxland Cottonwood - Populus deltoides 'Siouxland'



Oak Sapling -Quercus bicolor



Moonglow Magnolia -Magnolia virginiana 'Jim Wilson'



utile samiotes

#### Ground Plane Planting Concepts - Bird Habitat Ribbon Mix











Eastern Ninebark -Physocarpus opulifolius

Lindera benzoin

Black Chokeberry -Aronia melanocarpa

Red Chokeberry -Aronia arbutifolia





Black Huckleberry -Gaylussacia baccata



Willow -Salix spp.



Dogwood -Cornus spp.



June 13, 2023 26

Witch Hazel -Hamamelis virginiana

utile samiotes 10 Sunnyside Ave

#### Ground Plane Planting Concepts - Bird Habitat Ribbon Mix











Green and Gold -Chrysogonum virginianum

Golden Ragwort - Packera aurea

Wild Geranium -Geranium maculatum

Aster divaricatus













Yellow Root -Xanthorhiza simplicissima

Virginia Creeper - Partenocissus quinquefolia

Hay Scented Fern - Dennstaedtia punctilobula

Marginal Wood Fern -Dryopteris marginalis

Sensitive Fern -Onoclea sensibilis

White Snake Root -Eupatorium rugosum

utile samiotes







#### Roof Deck - Materials and Planters



Angled Planter With Bench - Tournesol Kitsap Steel





At Grade Planting integrated with Raised Planters



Concrete Unit Paver - Unilock, Azure



Wood Decking Paver - Tournesol (On pedestals)



Wood Decking



Drip edge between building and planters (8" offset)



utile samiotes

#### Roof Deck - Programming (By Others)









D