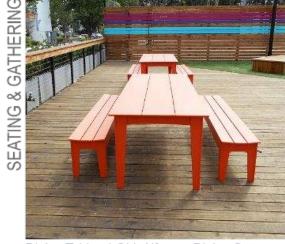

bon Mix











Green and Gold -Chrysogonum virginianum

Golden Ragwort - Packera aurea

Wild Geranium -Geranium maculatum

Aster divaricatus













Yellow Root -Xanthorhiza simplicissima

Virginia Creeper - Partenocissus quinquefolia

Hay Scented Fern - Dennstaedtia punctilobula

Marginal Wood Fern -Dryopteris marginalis

Sensitive Fern -Onoclea sensibilis

White Snake Root -Eupatorium rugosum

utile samiotes







#### Roof Deck - Materials and Planters



Angled Planter With Bench - Tournesol Kitsap Steel





At Grade Planting integrated with Raised Planters



Concrete Unit Paver - Unilock, Azure



Wood Decking Paver - Tournesol (On pedestals)



Wood Decking



Drip edge between building and planters (8" offset)



utile samiotes

#### Roof Deck - Programming (By Others)









Dining Table - LOLL Alfresco Dining Set

Adirondack Chairs - LOLL

Bistro Folding Chair and Tables - Fermob







Life Size Chess

Ping Pong









June 13, 2023 30 10 Sunnyside Ave

### Roof Deck - Planting Plan





| EY        | SCIENTIFIC NAME                         | COMMON NAME                       |  |
|-----------|-----------------------------------------|-----------------------------------|--|
| OOF       | DECK                                    |                                   |  |
|           | TREES                                   |                                   |  |
|           | AMELANCHIER LAEVIS 'LUSTRE'             | LUSTRE ALLEGHENY SERVICEBERRY     |  |
|           | JUNIPERUS VIRGINIANA 'EMERALD SENTINEL' | EMERALD SENTINEL EASTERN REDCEDAR |  |
|