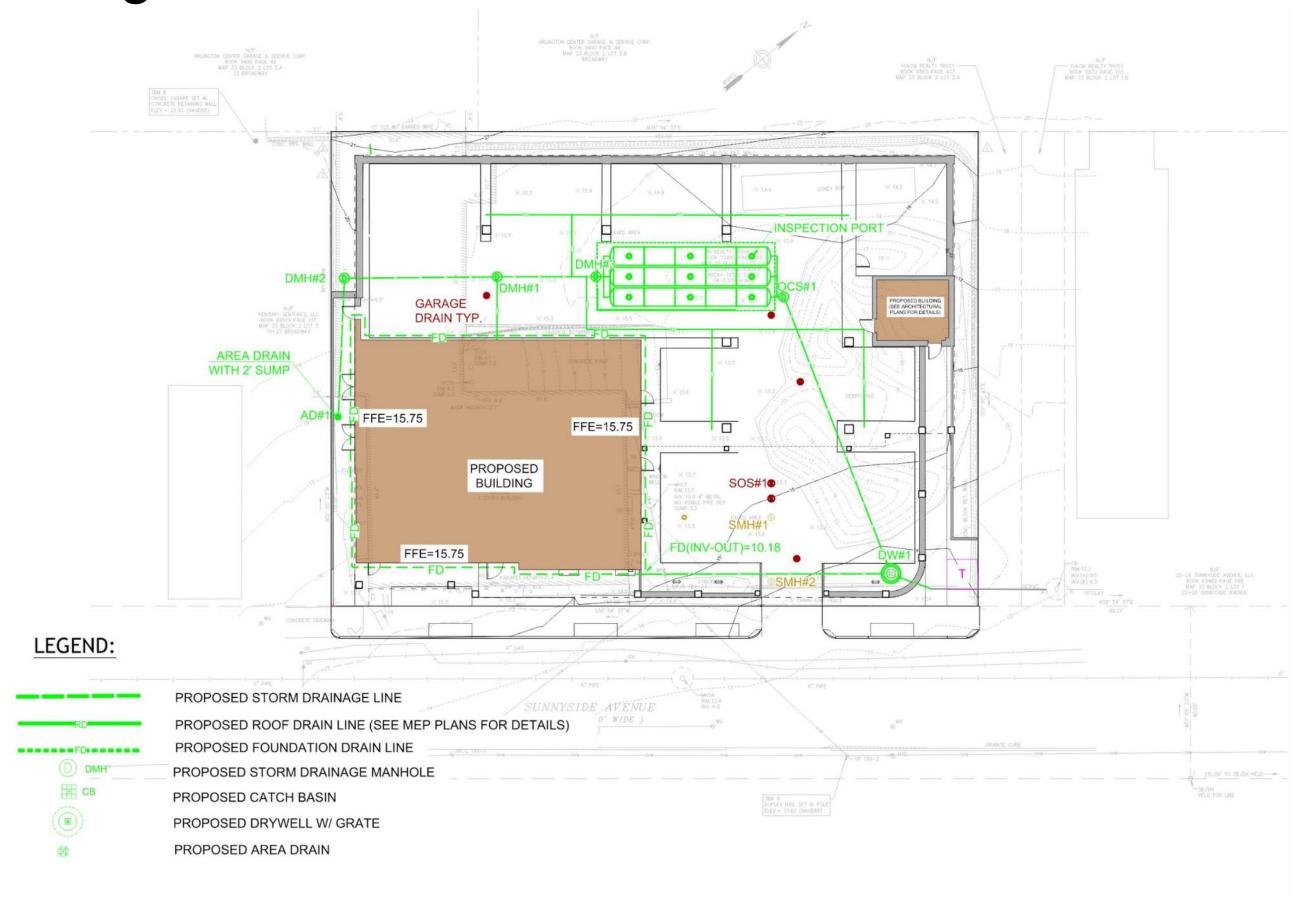

A 'CROWN IMPERIAL'            | YELLOW CROWN IMPERIAL FRITILLARIA |  |

utile samiotes

#### **Roof Deck - Planting Concepts**



HCA ut

utile samiotes

#### **Roof Deck - Planting Concepts**







False Indigo -Baptisia australis



Terra Cotta Common Yarrow - Achillea millefolium 'Terra Cotta' Asclepias tuberosa





Anise Hyssop -Agastache foeniculum



Snow Flurry White Heath Aster -Aster ericoides 'Snow Flurry'



Arctistaphylos uva-ursi



Glory-of-the-Snow Chionodoxa luciliae



Drumstick Ornamental Onion Allium 'Drumstick'



Ambassador Ornamental Onion Allium 'Ambassador'



Atropurpureum Ornamental Onion Allium atropurpureum

utile samiotes 10 Sunnyside Ave June 13, 2023 33

# V. Civil & Site



# Site Layout Plan





## Site Utilities Plan





## Stormwater Management Plan





utile samiotes

### Civil Details



HCA utile samiotes

### Civil Details



utile samiotes

## Civil Details



#### 1 DRIVEWAY APRON (TOWN OF ARLINGTON STANDARD)



3 STABILIZED CONSTRUCTION ENTRANCE



2 CONCRETE SIDEWALK



4 CONCRETE SIDEWALK JOINTS



5 VERTICAL GRANITE CURB



6 INSPECTION PORT