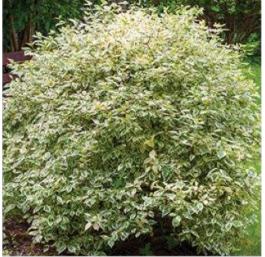

|

utile samiotes 10 Sunnyside Ave



#### Ground Plane Planting Concepts - Streetscape Mix



HCA utile

utile samiotes







Columnar Swamp White Oak - Quercus bicolor 'Beacon'











Armstrong Red Maple -Acer x freemani 'Armstrong'

Hybrid Eastern Cottonwood Poplar - Populus spp.



Siouxland Cottonwood - Populus deltoides 'Siouxland'



Oak Sapling -Quercus bicolor



Moonglow Magnolia -Magnolia virginiana 'Jim Wilson'



utile samiotes

#### Ground Plane Planting Concepts - Bird Habitat Ribbon Mix











Eastern Ninebark -Physocarpus opulifolius

Lindera benzoin

Black Chokeberry -Aronia melanocarpa

Red Chokeberry -Aronia arbutifolia





Black Huckleberry -Gaylussacia baccata



Willow -Salix spp.



Dogwood -Cornus spp.



June 13, 2023 26

Witch Hazel -Hamamelis virginiana

utile samiotes 10 Sunnyside Ave

#### Ground Plane Planting Concepts - Bird Habitat Ribbon Mix











Green and Gold -Chrysogonum virginianum

Golden Ragwort - Packera aurea

Wild Geranium -Geranium maculatum

Aster divaricatus













Yellow Root -Xanthorhiza simplicissima

Virginia Creeper - Partenocissus quinquefolia

Hay Scented Fern - Dennstaedtia punctilobula

Marginal Wood Fern -Dryopteris marginalis

Sensitive Fern -Onoclea sensibilis

White Snake Root -Eupatorium rugosum

utile samiotes







#### Roof Deck - Materials and Planters



Angled Planter With Bench - Tournesol Kitsap Steel





At Grade Planting integrated with Raised Planters



Concrete Unit Paver - Unilock, Azure



Wood Decking