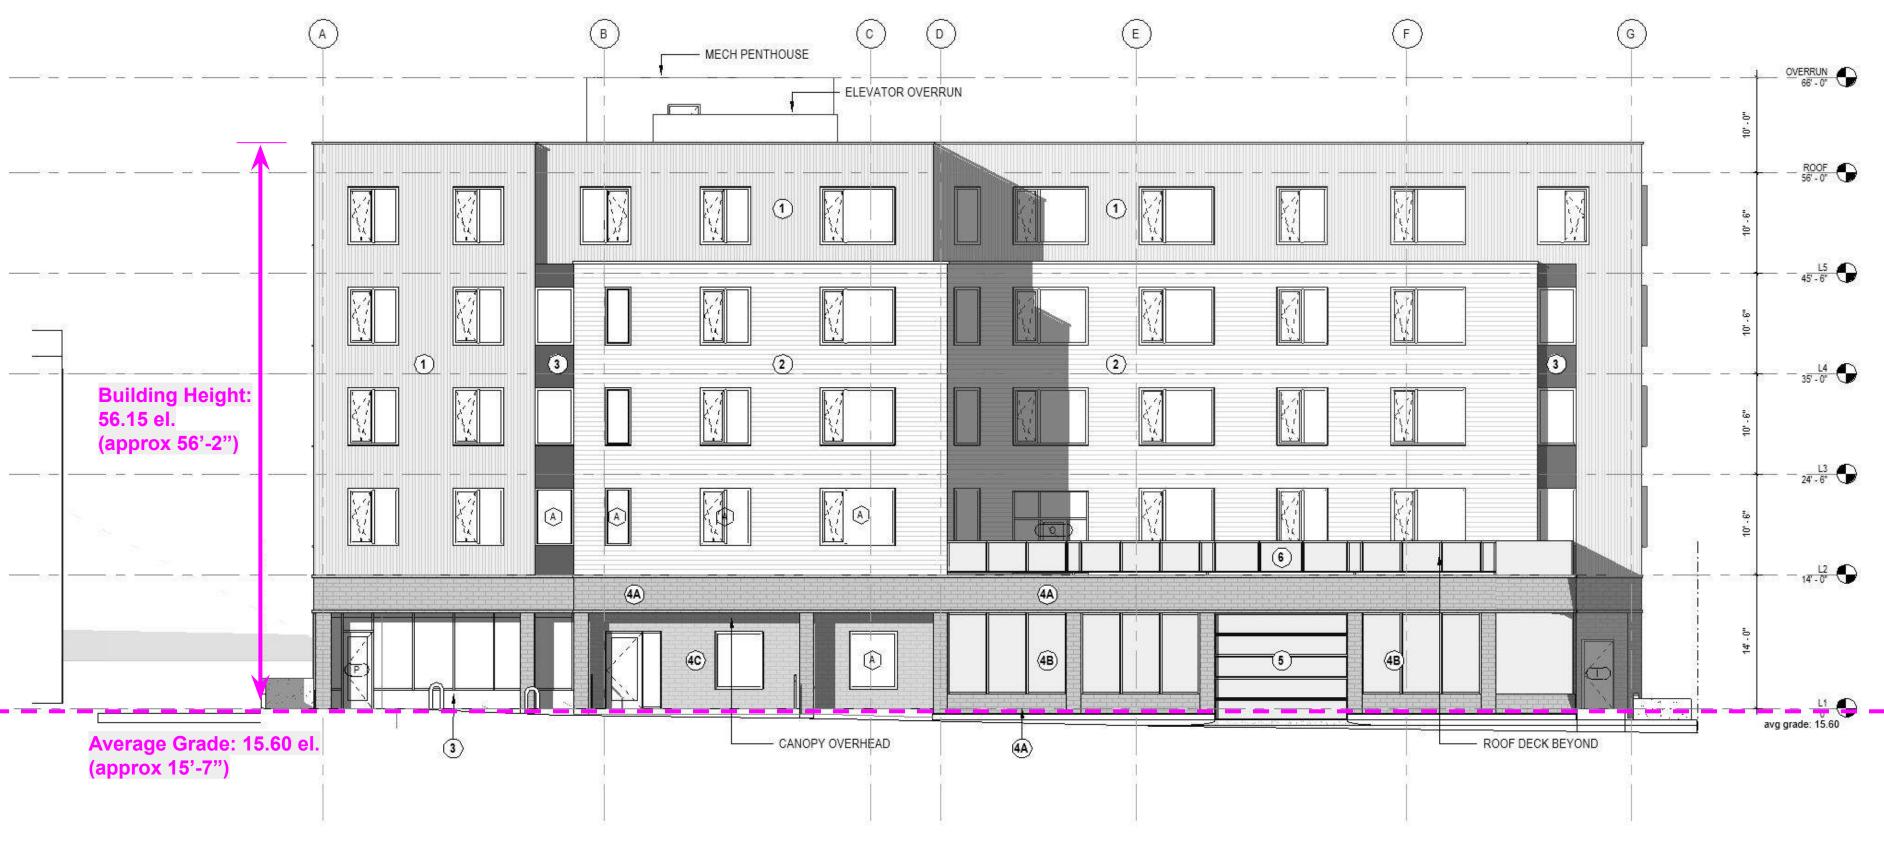

terial Diagrams









Brick with Metal Screening

Painted Accent Panel

Aluminum Storefront

utile samiotes



## Rear Elevation







# Rear Facade Close Up









# Garage Screening







June 13, 2023 6

## Material and Screen Precedents







## Entrance



utile samiotes

## Lighting: Garage and Building Exterior







Recessed Downlights at Soffits



Directional Wall Sconce at Side **Access Paths** 



Recessed LED Downlight Grazers at Garage Screen



utile samiotes

# II. Hearing 1 Comments (5/2/2023)





# Mail and Packages





## **EV Charging Stations**



#### Required:

- 2 Day-One EV-Ready (Phius)
- 5 EV-Capable (Arlington, as of July 1 2023)

#### **Proposed:**

- 4 Day-One EV-Ready (Phius)
- 5 EV-Capable (Arlington, as of July 1 2023)



## **Building Height**





# III. Shadow Studies



### **Shadow Studies: Summer Solstice**

No shadow cast onto residential houses in abutting neighborhood.



utile samiotes 10 Sunnyside Ave

# Shadow Studies: Fall & Spring Equinoxes

No shadow cast onto residential houses in abutting neighborhood.



utile samiotes

### **Shadow Studies: Winter Solstice**

Minimal shadow cast on residential rear yards on Silk Street early in the day.

Does not cast significant additional new shadow on residential buildings and yards along Michael street at end of day.



utile samiotes June 13, 2023 17

# IV. Landscape Architecture











HCA ut

utile samiotes

## Existing Sidewalk At Adjacent Property & ROW







June 13, 2023 20

HCA

utile samiotes

10 Sunnyside Ave



SUNNYSIDE AVE









### **Ground Plane - Plan