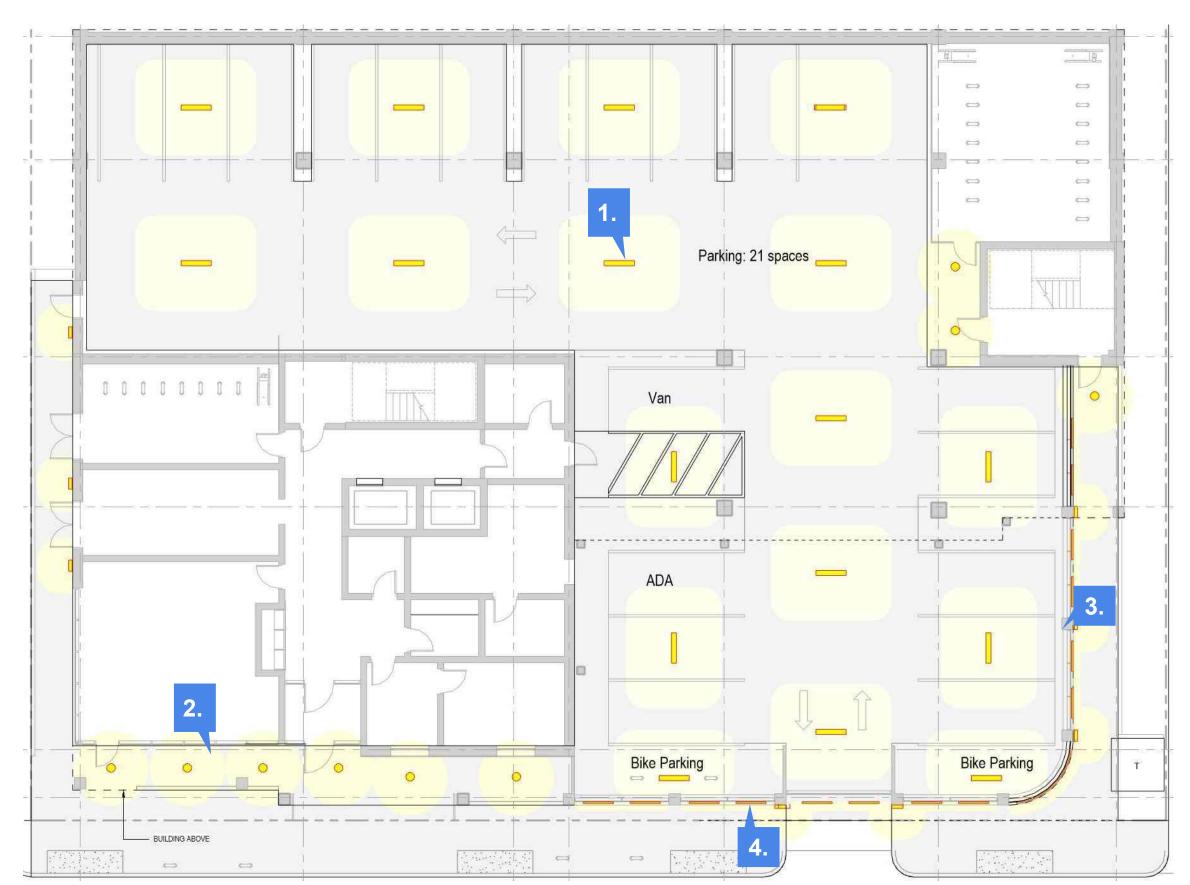

## Lighting: Garage and Building Exterior

Recessed Downlights at Soffits

Directional Wall Sconce at Side **Access Paths** 

Recessed LED Downlight Grazers at Garage Screen

utile samiotes