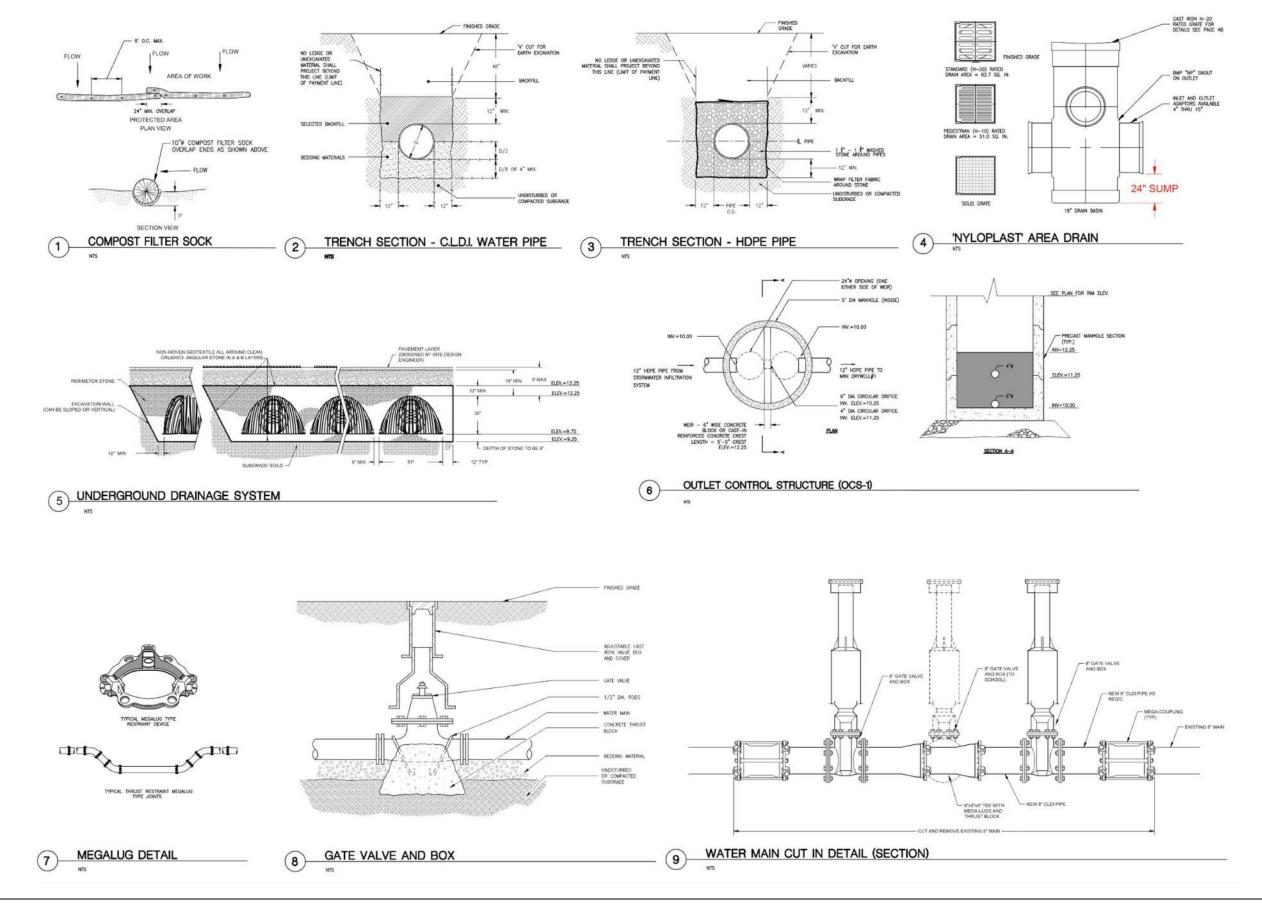

CROWN IMPERIAL FRITILLARIA |  |

utile samiotes

#### **Roof Deck - Planting Concepts**



HCA ut

utile samiotes

#### **Roof Deck - Planting Concepts**







False Indigo -Baptisia australis



Terra Cotta Common Yarrow - Achillea millefolium 'Terra Cotta' Asclepias tuberosa





Anise Hyssop -Agastache foeniculum



Snow Flurry White Heath Aster -Aster ericoides 'Snow Flurry'



Arctistaphylos uva-ursi



Glory-of-the-Snow Chionodoxa luciliae



Drumstick Ornamental Onion Allium 'Drumstick'



Ambassador Ornamental Onion Allium 'Ambassador'



Atropurpureum Ornamental Onion Allium atropurpureum

utile samiotes 10 Sunnyside Ave June 13, 2023 33

# V. Civil & Site



# Site Layout Plan





## Site Utilities Plan





## Stormwater Management Plan





utile samiotes

### Civil Details



HCA utile samiotes

### Civil Details



utile samiotes

## Civil Details



#### 1 DRIVEWAY APRON (TOWN OF ARLINGTON STANDARD)



3 STABILIZED CONSTRUCTION ENTRANCE



2 CONCRETE SIDEWALK



4 CONCRETE SIDEWALK JOINTS



5 VERTICAL GRANITE CURB



6 INSPECTION PORT