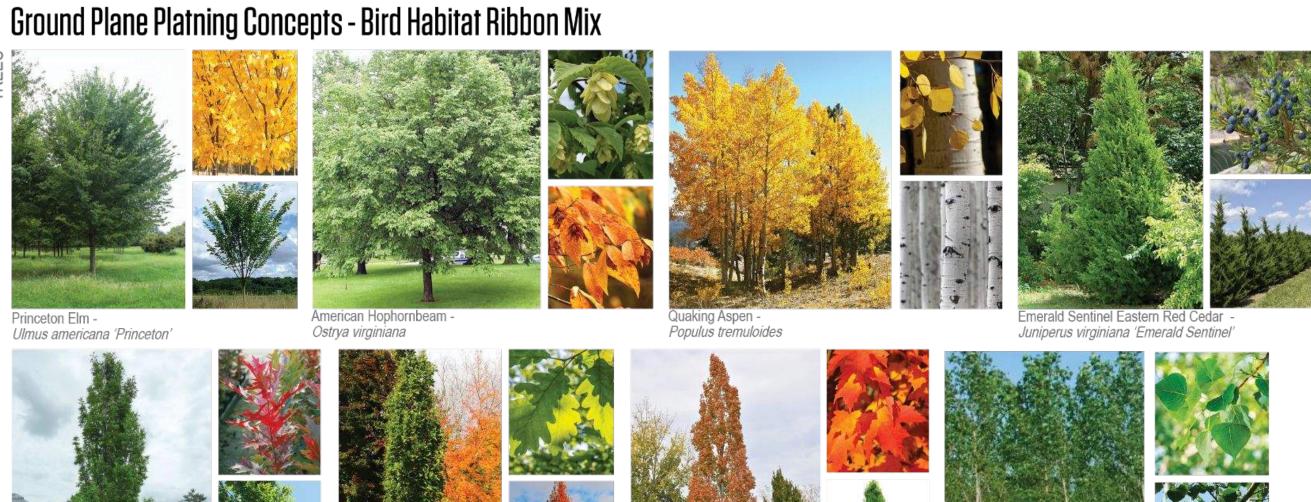

|

utile samiotes 10 Sunnyside Ave



#### Ground Plane Planting Concepts - Streetscape Mix



HCA utile

utile samiotes







Columnar Swamp White Oak - Quercus bicolor 'Beacon'











Armstrong Red Maple -Acer x freemani 'Armstrong'

Hybrid Eastern Cottonwood Poplar - Populus spp.



Siouxland Cottonwood - Populus deltoides 'Siouxland'



Oak Sapling -Quercus bicolor



Moonglow Magnolia -Magnolia virginiana 'Jim Wilson'



utile samiotes

#### Ground Plane Planting Concepts - Bird Habitat Ribbon Mix











Eastern Ninebark -Physocarpus opulifolius

Lindera benzoin

Black Chokeberry -Aronia melanocarpa

Red Chokeberry -Aronia arbutifolia





Black Huckleberry -Gaylussacia baccata



Willow -Salix spp.



Dogwood -Cornus spp.



June 13, 2023 26

Witch Hazel -Hamamelis virginiana

utile samiotes 10 Sunnyside Ave

#### Ground Plane Planting Concepts - Bird Habitat Ribbon Mix











Green and Gol