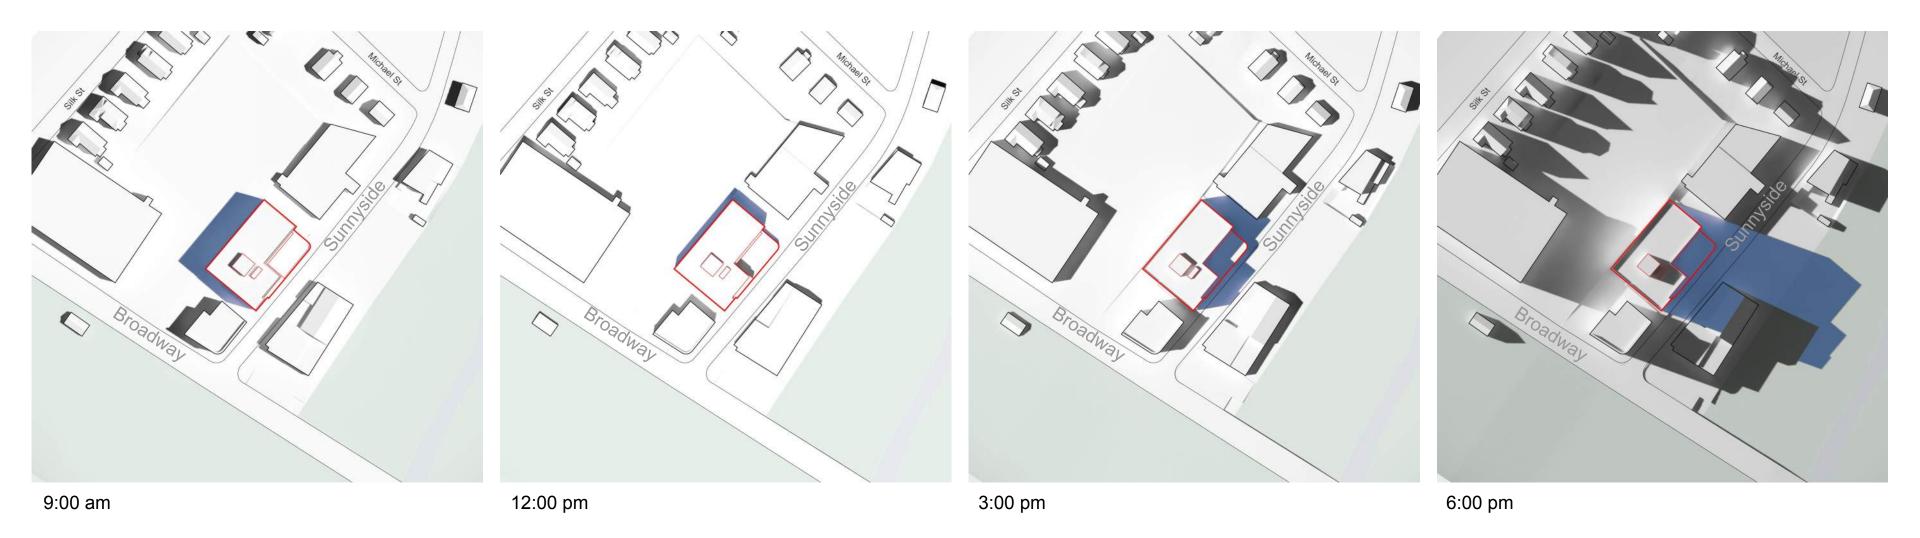

### **Shadow Studies: Summer Solstice**

No shadow cast onto residential houses in abutting neighborhood.

utile samiotes 10 Sunnyside Ave

# Shadow Studies: Fall & Spring Equinoxes

No shadow cast onto residential houses in abutting neighborhood.

utile samiotes

### **Shadow Studies: Winter Solstice**

Minimal shadow cast on residential rear yards on Silk Street early in the day.

Does not cast significant additional new shadow on residential buildings and yards along Michael street at end of day.