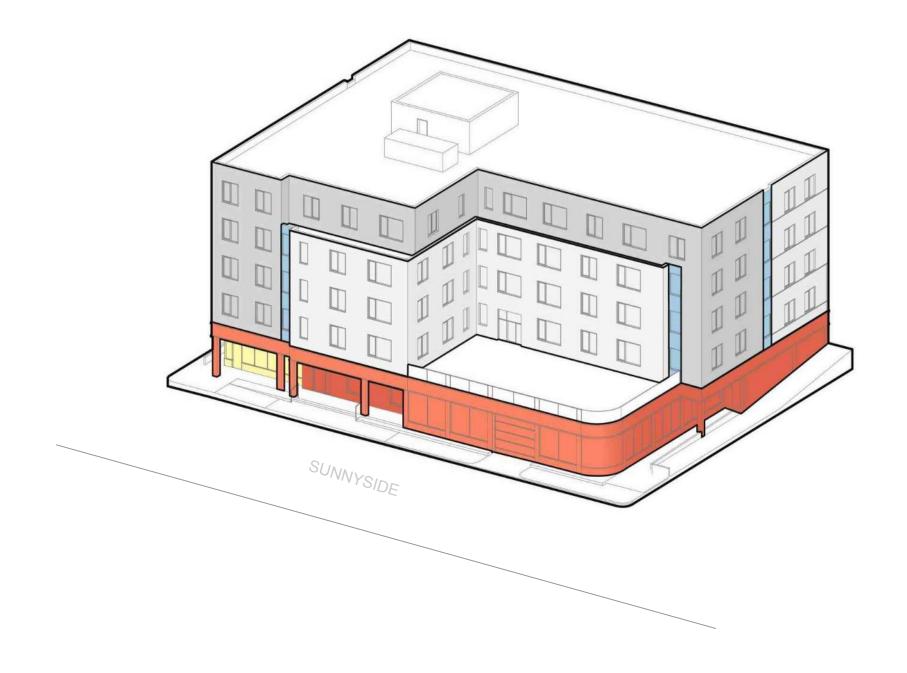

# I. ZBA Memo Comments



# Material Diagrams









Brick with Metal Screening

Painted Accent Panel

Aluminum Storefront

utile samiotes



## Rear Elevation







# Rear Facade Close Up









# Garage Screening







June 13, 2023 6

## Material and Screen Precedents







## Entrance



utile samiotes

## Lighting: Garage and Building Exterior







Recessed Downlights at Soffits



Directional Wall Sconce at Side **Access Paths** 



Recessed LED Downlight Grazers at Garage Screen



utile samiotes

# II. Hearing 1 Comments (5/2/2023)





# Mail and Packages





## **EV Charging Stations**



#### Required:

- 2 Day-One EV-Ready (Phius)
- 5 EV-Capable (Arlington, as of July 1 2023)

#### **Proposed:**

- 4 Day-One EV-Ready (Phius)
- 5 EV-Capable (Arlington, as of July 1 2023)



## **Building Height**





# III. Shadow