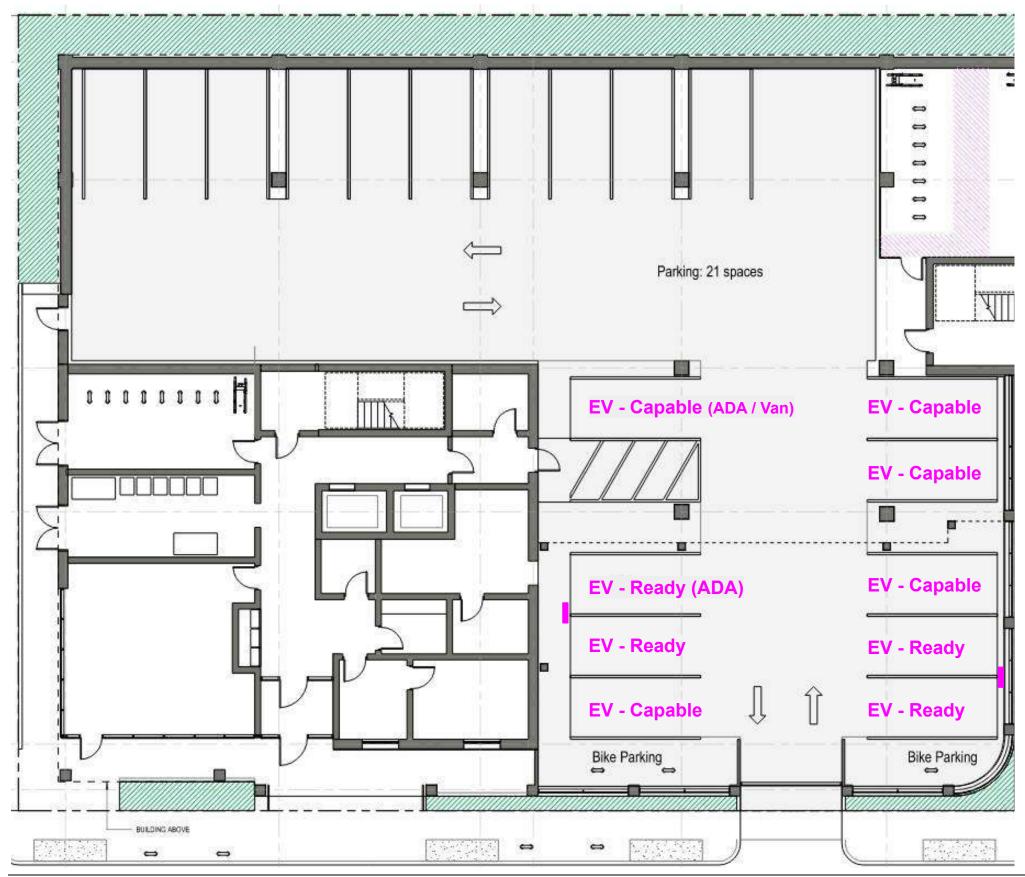

## **EV Charging Stations**

#### Required:

- 2 Day-One EV-Ready (Phius)
- 5 EV-Capable (Arlington, as of July 1 2023)

#### **Proposed:**

- 4 Day-One EV-Ready (Phius)
- 5 EV-Capable (Arlington, as of July 1 2023)