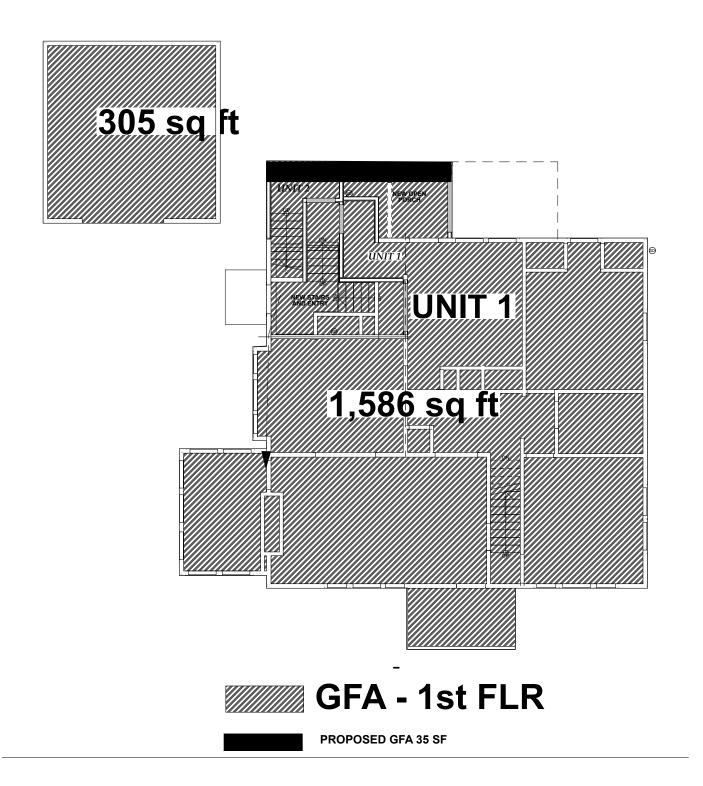

**GFA - BASEMENT** 

GFA - Attic/ 3rd

3 3RD FLOOR RENOVATIONS
SCALE: 1/4" = 1:0"

OWNER.

PROJECT LOC: 56 NEWCOMB ST ARLINGTON

DATE: 05-01-23

3RD FLOOR PROPOSED

A-2