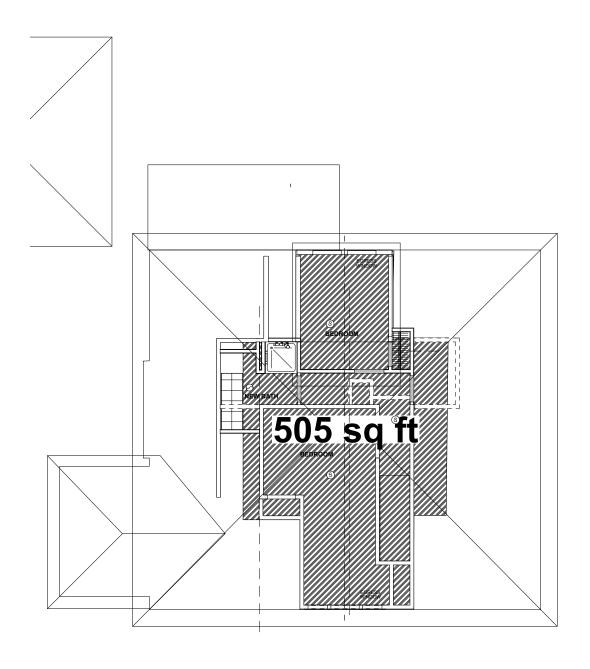

**GFA - BASEMENT** 

GFA - Attic/ 3rd

3 3RD FLOOR RENOVATIONS
SCALE: 1/4" = 1:0"

OWNER.

PROJECT LOC: 56 NEWCOMB ST ARLINGTON

DATE: 05-01-23

3RD FLOOR PROPOSED

A-2