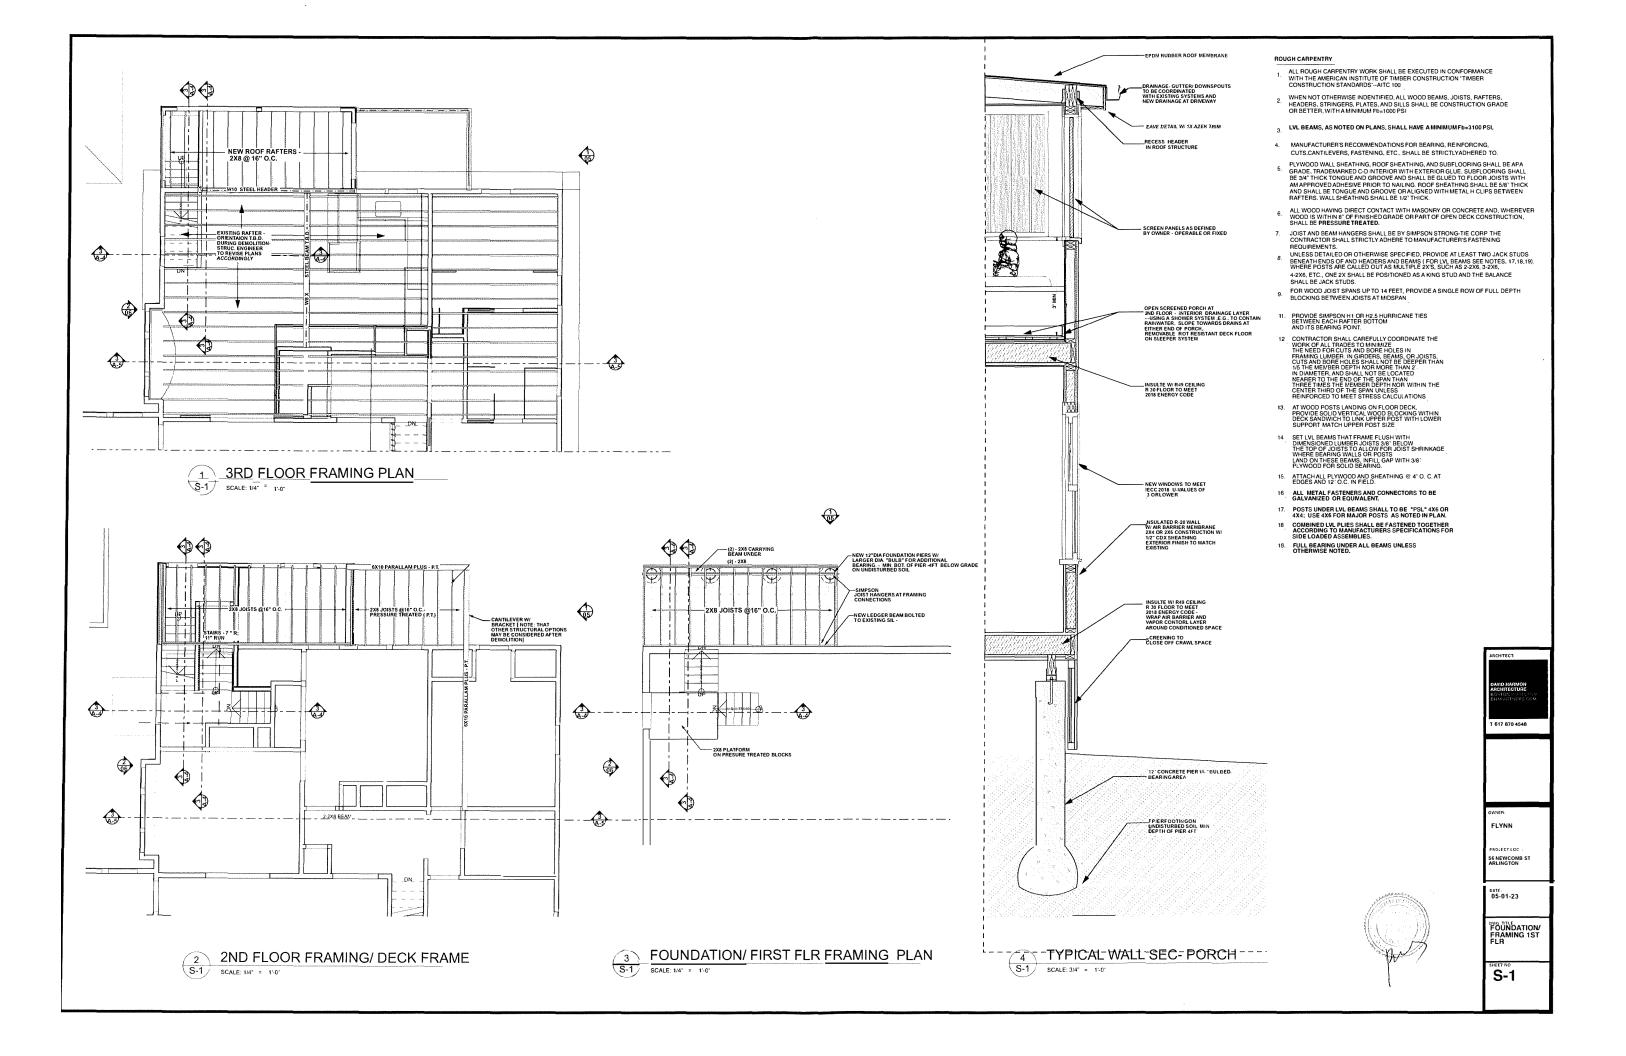

**GFA - BASEMENT** 

GFA - Attic/ 3rd

3 3RD FLOOR RENOVATIONS
SCALE: 1/4" = 1:0"

OWNER.

PROJECT LOC: 56 NEWCOMB ST ARLINGTON

DATE: 05-01-23

3RD FLOOR PROPOSED

A-2

OWNER

FLYNN

PROJECT LOC:

SO NEWCOMB ST

ARLINGTON

DATE:

05-01-23

DWG TITLE: