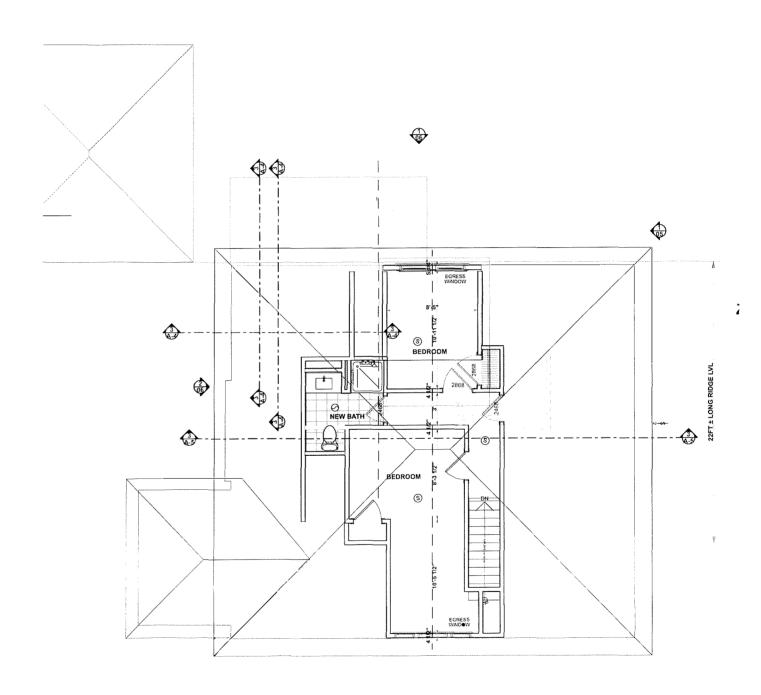

**GFA - BASEMENT** 

GFA - Attic/ 3rd

3 3RD FLOOR RENOVATIONS
SCALE: 1/4" = 1:0"

OWNER.

PROJECT LOC: 56 NEWCOMB ST ARLINGTON

DATE: 05-01-23

3RD FLOOR PROPOSED

A-2