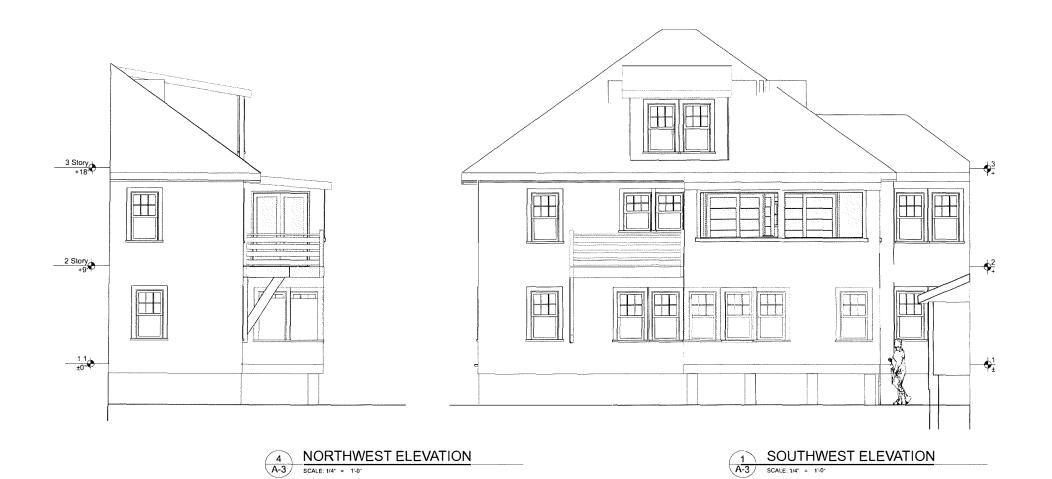

**GFA - BASEMENT** 











GFA - Attic/ 3rd





3 3RD FLOOR RENOVATIONS
SCALE: 1/4" = 1:0"





OWNER.

PROJECT LOC: 56 NEWCOMB ST ARLINGTON

DATE: 05-01-23

3RD FLOOR PROPOSED

A-2







OWNER

FLYNN

PROJECT LOC:

SO NEWCOMB ST

ARLINGTON

DATE:

05-01-23

DWG TITLE:

ELEVATIONS

SHEET NO

A-3



## NEWCOMB STREET

GG O 102.05 WGO **16** • 100.72 S 21'07'00" E 702.36 65.00 100.72 **PORCH** 02.86 FL=106.0 101.66 PEAK=136.4 #56 LOT 272 14.3' LOT 274 101.88 N/F 2½ STORY N/F 50-52 NEWCOMB F. DON JAMES bk STREET CONDOMINIUM 4,761± S.F. S 18.0' 02.25 4.3' 2.0' 102.80 101.88 102.62 **PROPOSED** 10.8 DECK 18.0 g GARAGE 103.49 65.20' **PROPOSED** N 16'34'45" W *ADDITION* LOT 265 LOT 266 N/F ELIZABETH CRIMMINS & N/F DENISE CURLEY TIMOTHY MASTERS &

CHERYL ABEL

0

REQUIRED REAR SETBACK = 14.09'

I HEREBY CERTIFY THAT THE BUILDING IS LOCATED AS SHOWN.



SCOTT LYNCH, PLS

DATE

THIS PLAN MAY HAVE BEEN ALTERED IF THE SIGNATURE IS NOT SIGNED IN BLUE.

OWNER: MICHAEL & NANCY FLYN