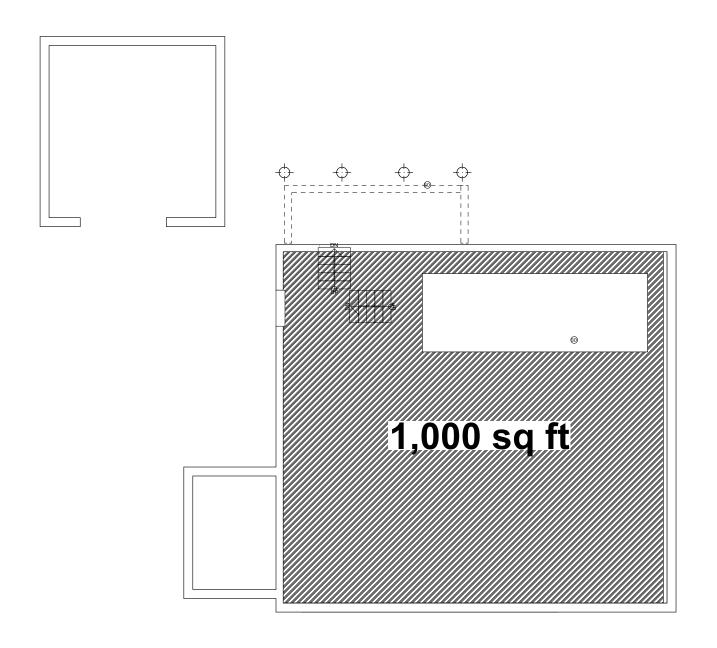

**GFA - BASEMENT** 

GFA - Attic/ 3rd

3 3RD FLOOR RENOVATIONS
SCALE: 1/4" = 1:0"

OWNER.

PROJECT LOC: 56 NEWCOMB ST ARLINGTON

DATE: 05-01-23

3RD FLOOR PROPOSED

A-2