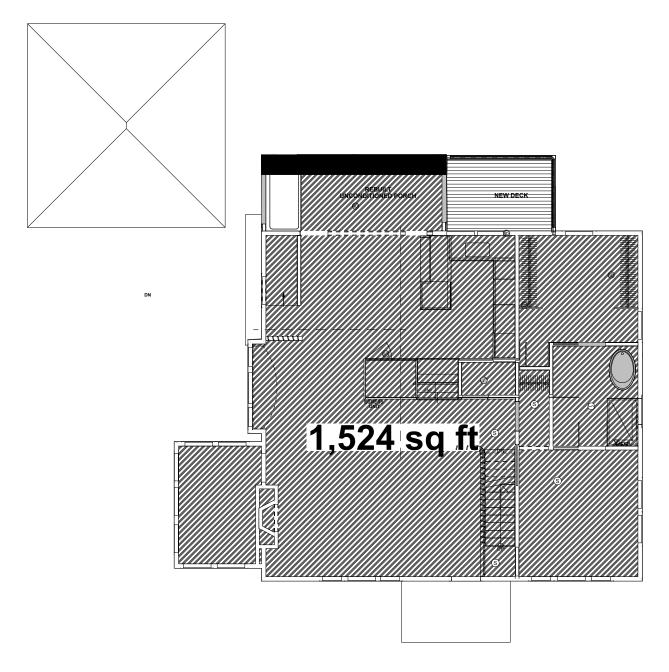

**GFA - BASEMENT** 

GFA - Attic/ 3rd

3 3RD FLOOR RENOVATIONS
SCALE: 1/4" = 1:0"

OWNER.

PROJECT LOC: 56 NEWCOMB ST ARLINGTON

DATE: 05-01-23

3RD FLOOR PROPOSED

A-2