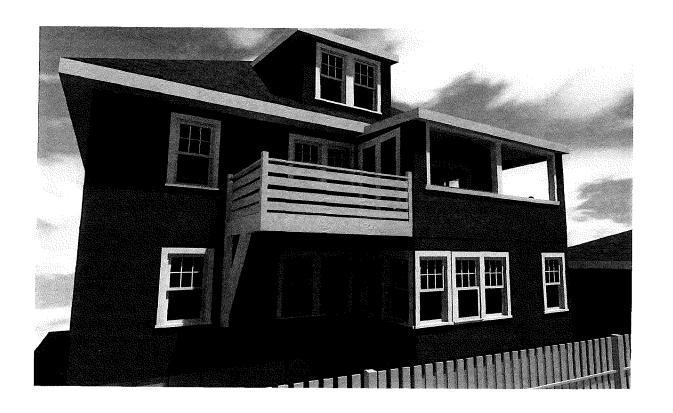

**GFA - BASEMENT** 

GFA - Attic/ 3rd

3 3RD FLOOR RENOVATIONS
SCALE: 1/4" = 1:0"

OWNER.

PROJECT LOC: 56 NEWCOMB ST ARLINGTON

DATE: 05-01-23

3RD FLOOR PROPOSED

A-2

OWNER

FLYNN

PROJECT LOC:

SO NEWCOMB ST

ARLINGTON

DATE:

05-01-23

DWG TITLE:

ELEVATIONS

SHEET NO

A-3