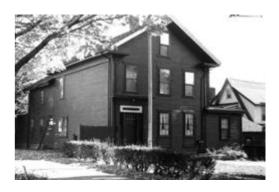

One of the few houses in Northeast Arlington which possesses characteristics of a specific architectural style, this Greek Revival dwelling dates to Ca. 1850. Most of the houses on Franklin Street date to the early 20th Century. Its main facade is three bays long. Its main entrance is enframed by wide pilasters and a heavy entablature. The length of the windows to the right of the entrance has been reduced. Its stylistic affiliation notwithstanding, this residence plainly betrays its vernacular origins in the treatment of simple rear eaves and fenestration.

HISTORICAL SIGNIFICANCE (explain the role owners played in local or state history and how the building relates to the development of the community)

This house is the southernmost of a trio of houses on Northern Franklin Street built during the mid 19th Century. From the 1860's until the 1880's it was the residence of William H. Jones. He is listed in the Arlington Mass. Business Directories as a clerk in 1869-70 and as a poultry dealer in 1883. By 1890 another poultry dealer, James H. Russell, occupied this dwelling.