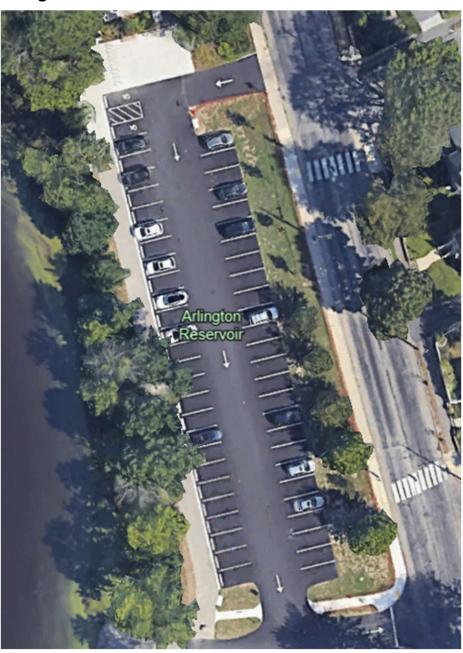

way Plaza, rebuilt 2022

Gibbs School, 41Foster St, rebuilt 2018

Kickstand Café, 590-600 Mass Ave, rebuilt est. 2014

Arlington 360, Symmes Circle, built 2013

Thompson School, 187 Everett St, built 2013

Alta Brigham, 30-50 Mill St, built 2012

CVS, 833 Mass Ave, built 2011

Dallin School, 185 Florence Ave, rebuilt 2011

American Alarm, 295-297 Broadway, rebuilt est. 2003

Homewood Suites, 19 Mass Ave, built 2002

CVS / Menotomy Grill, 23-25 Mass Ave, rebuilt est. 2001

Sunrise Assisted Living, 1395 Mass Ave, built 2001

The Legacy, 420-440 Mass Ave, built 2000

Beth Israel Lahey, 33-37 Broadway, rebuilt date unsure

#### **Current Projects with 25-space parking lots**

Arlington High School & Preschool (3 parking lots), current DPW complex, Grove St, current

# **Arlington Reservoir**



### **41 Foster Street:**



### **30 Mill street**



# **Thompson School**



### 833 Mass Ave



## 295 Broadway: