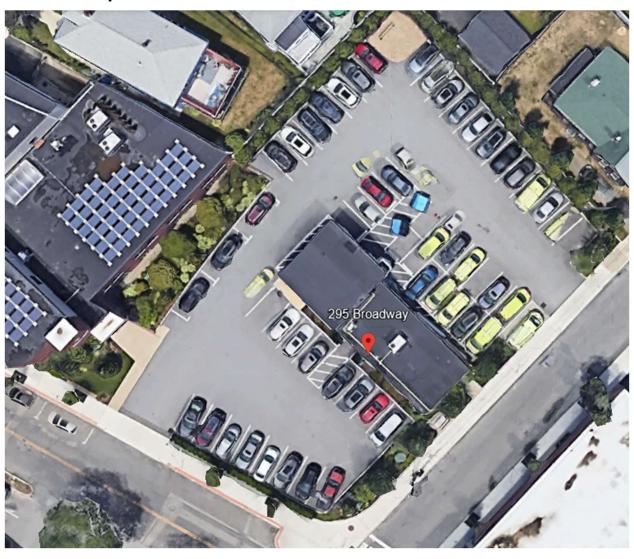

rlington 360, Symmes Circle, built 2013

Thompson School, 187 Everett St, built 2013

Alta Brigham, 30-50 Mill St, built 2012

CVS, 833 Mass Ave, built 2011

Dallin School, 185 Florence Ave, rebuilt 2011

American Alarm, 295-297 Broadway, rebuilt est. 2003

Homewood Suites, 19 Mass Ave, built 2002

CVS / Menotomy Grill, 23-25 Mass Ave, rebuilt est. 2001

Sunrise Assisted Living, 1395 Mass Ave, built 2001

The Legacy, 420-440 Mass Ave, built 2000

Beth Israel Lahey, 33-37 Broadway, rebuilt date unsure

#### **Current Projects with 25-space parking lots**

Arlington High School & Preschool (3 parking lots), current DPW complex, Grove St, current

# **Arlington Reservoir**



### **41 Foster Street:**



### **30 Mill street**



# **Thompson School**



### 833 Mass Ave



## 295 Broadway: