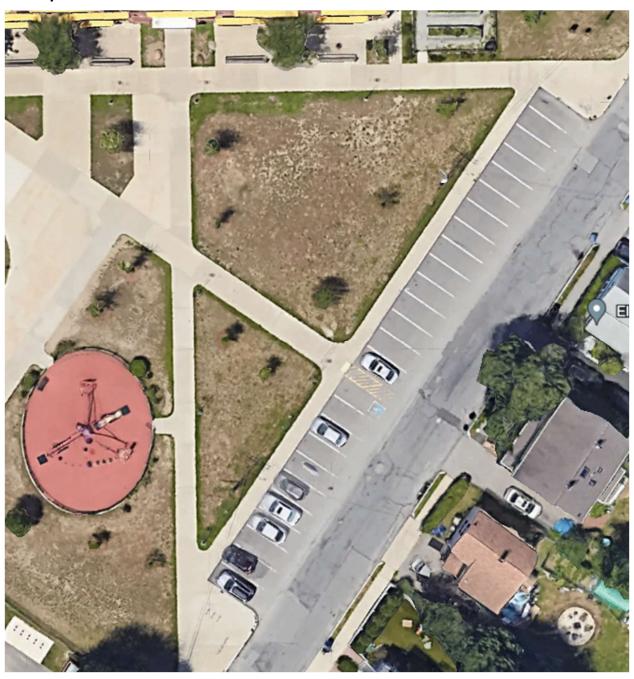

#### Projects in the last 25 years with 25-space parking lots as of March 2024

Arlington Reservoir, 335 Lowell St, rebuilt 2022

Broadway Plaza, rebuilt 2022

Gibbs School, 41Foster St, rebuilt 2018

Kickstand Café, 590-600 Mass Ave, rebuilt est. 2014