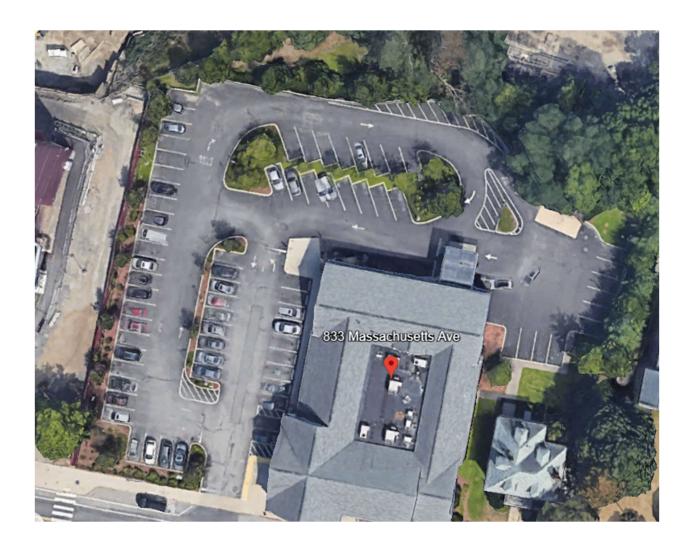

rebuilt est. 2014

Arlington 360, Symmes Circle, built 2013

Thompson School, 187 Everett St, built 2013

Alta Brigham, 30-50 Mill St, built 2012

CVS, 833 Mass Ave, built 2011

Dallin School, 185 Florence Ave, rebuilt 2011

American Alarm, 295-297 Broadway, rebuilt est. 2003

Homewood Suites, 19 Mass Ave, built 2002

CVS / Menotomy Grill, 23-25 Mass Ave, rebuilt est. 2001

Sunrise Assisted Living, 1395 Mass Ave, built 2001

The Legacy, 420-440 Mass Ave, built 2000

Beth Israel Lahey, 33-37 Broadway, rebuilt date unsure

#### **Current Projects with 25-space parking lots**

Arlington High School & Preschool (3 parking lots), current DPW complex, Grove St, current

# **Arlington Reservoir**



### **41 Foster Street:**



### **30 Mill street**



# **Thompson School**



### 833 Mass Ave



## 295 Broadway: