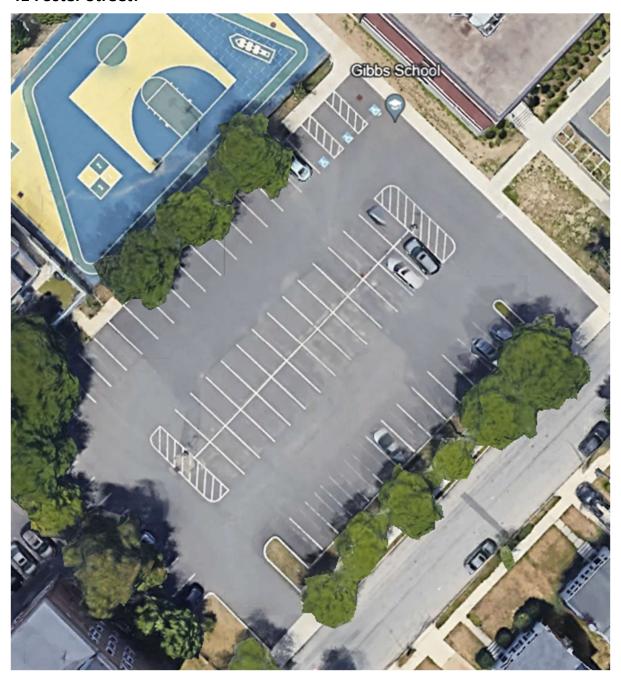

s School, 41Foster St, rebuilt 2018

Kickstand Café, 590-600 Mass Ave, rebuilt est. 2014

Arlington 360, Symmes Circle, built 2013

Thompson School, 187 Everett St, built 2013

Alta Brigham, 30-50 Mill St, built 2012

CVS, 833 Mass Ave, built 2011

Dallin School, 185 Florence Ave, rebuilt 2011

American Alarm, 295-297 Broadway, rebuilt est. 2003

Homewood Suites, 19 Mass Ave, built 2002

CVS / Menotomy Grill, 23-25 Mass Ave, rebuilt est. 2001

Sunrise Assisted Living, 1395 Mass Ave, built 2001

The Legacy, 420-440 Mass Ave, built 2000

Beth Israel Lahey, 33-37 Broadway, rebuilt date unsure

#### **Current Projects with 25-space parking lots**

Arlington High School & Preschool (3 parking lots), current DPW complex, Grove St, current

# **Arlington Reservoir**



### **41 Foster Street:**



### **30 Mill street**



# **Thompson School**



### 833 Mass Ave



## 295 Broadway: