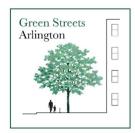

#### Projects in the last 25 years with 25-space parking lots as of March 2024

Arlington Reservoir, 335 Lowell St, rebuilt 2022

Broadway Plaza, rebuilt 2022

Gibbs School, 41Foster St, rebuilt 2018

Kickstand Café, 590-600 Mass Ave, rebuilt est. 2014

Arlington 360, Symmes Circle, built 2013

Thompson School, 187 Everett St, built 2013

Alta Brigham, 30-50 Mill St, built 2012

CVS, 833 Mass Ave, built 2011

Dallin School, 185 Florence Ave, rebuilt 2011

American Alarm, 295-297 Broadway, rebuilt est. 2003

Homewood Suites, 19 Mass Ave, built 2002

CVS / Menotomy Grill, 23-25 Mass Ave, rebuilt est. 2001

Sunrise Assisted Living, 1395 Mass Ave, built 2001

The Legacy, 420-440 Mass Ave, built 2000

Beth Israel Lahey, 33-37 Broadway, rebuilt date unsure

#### **Current Projects with 25-spac