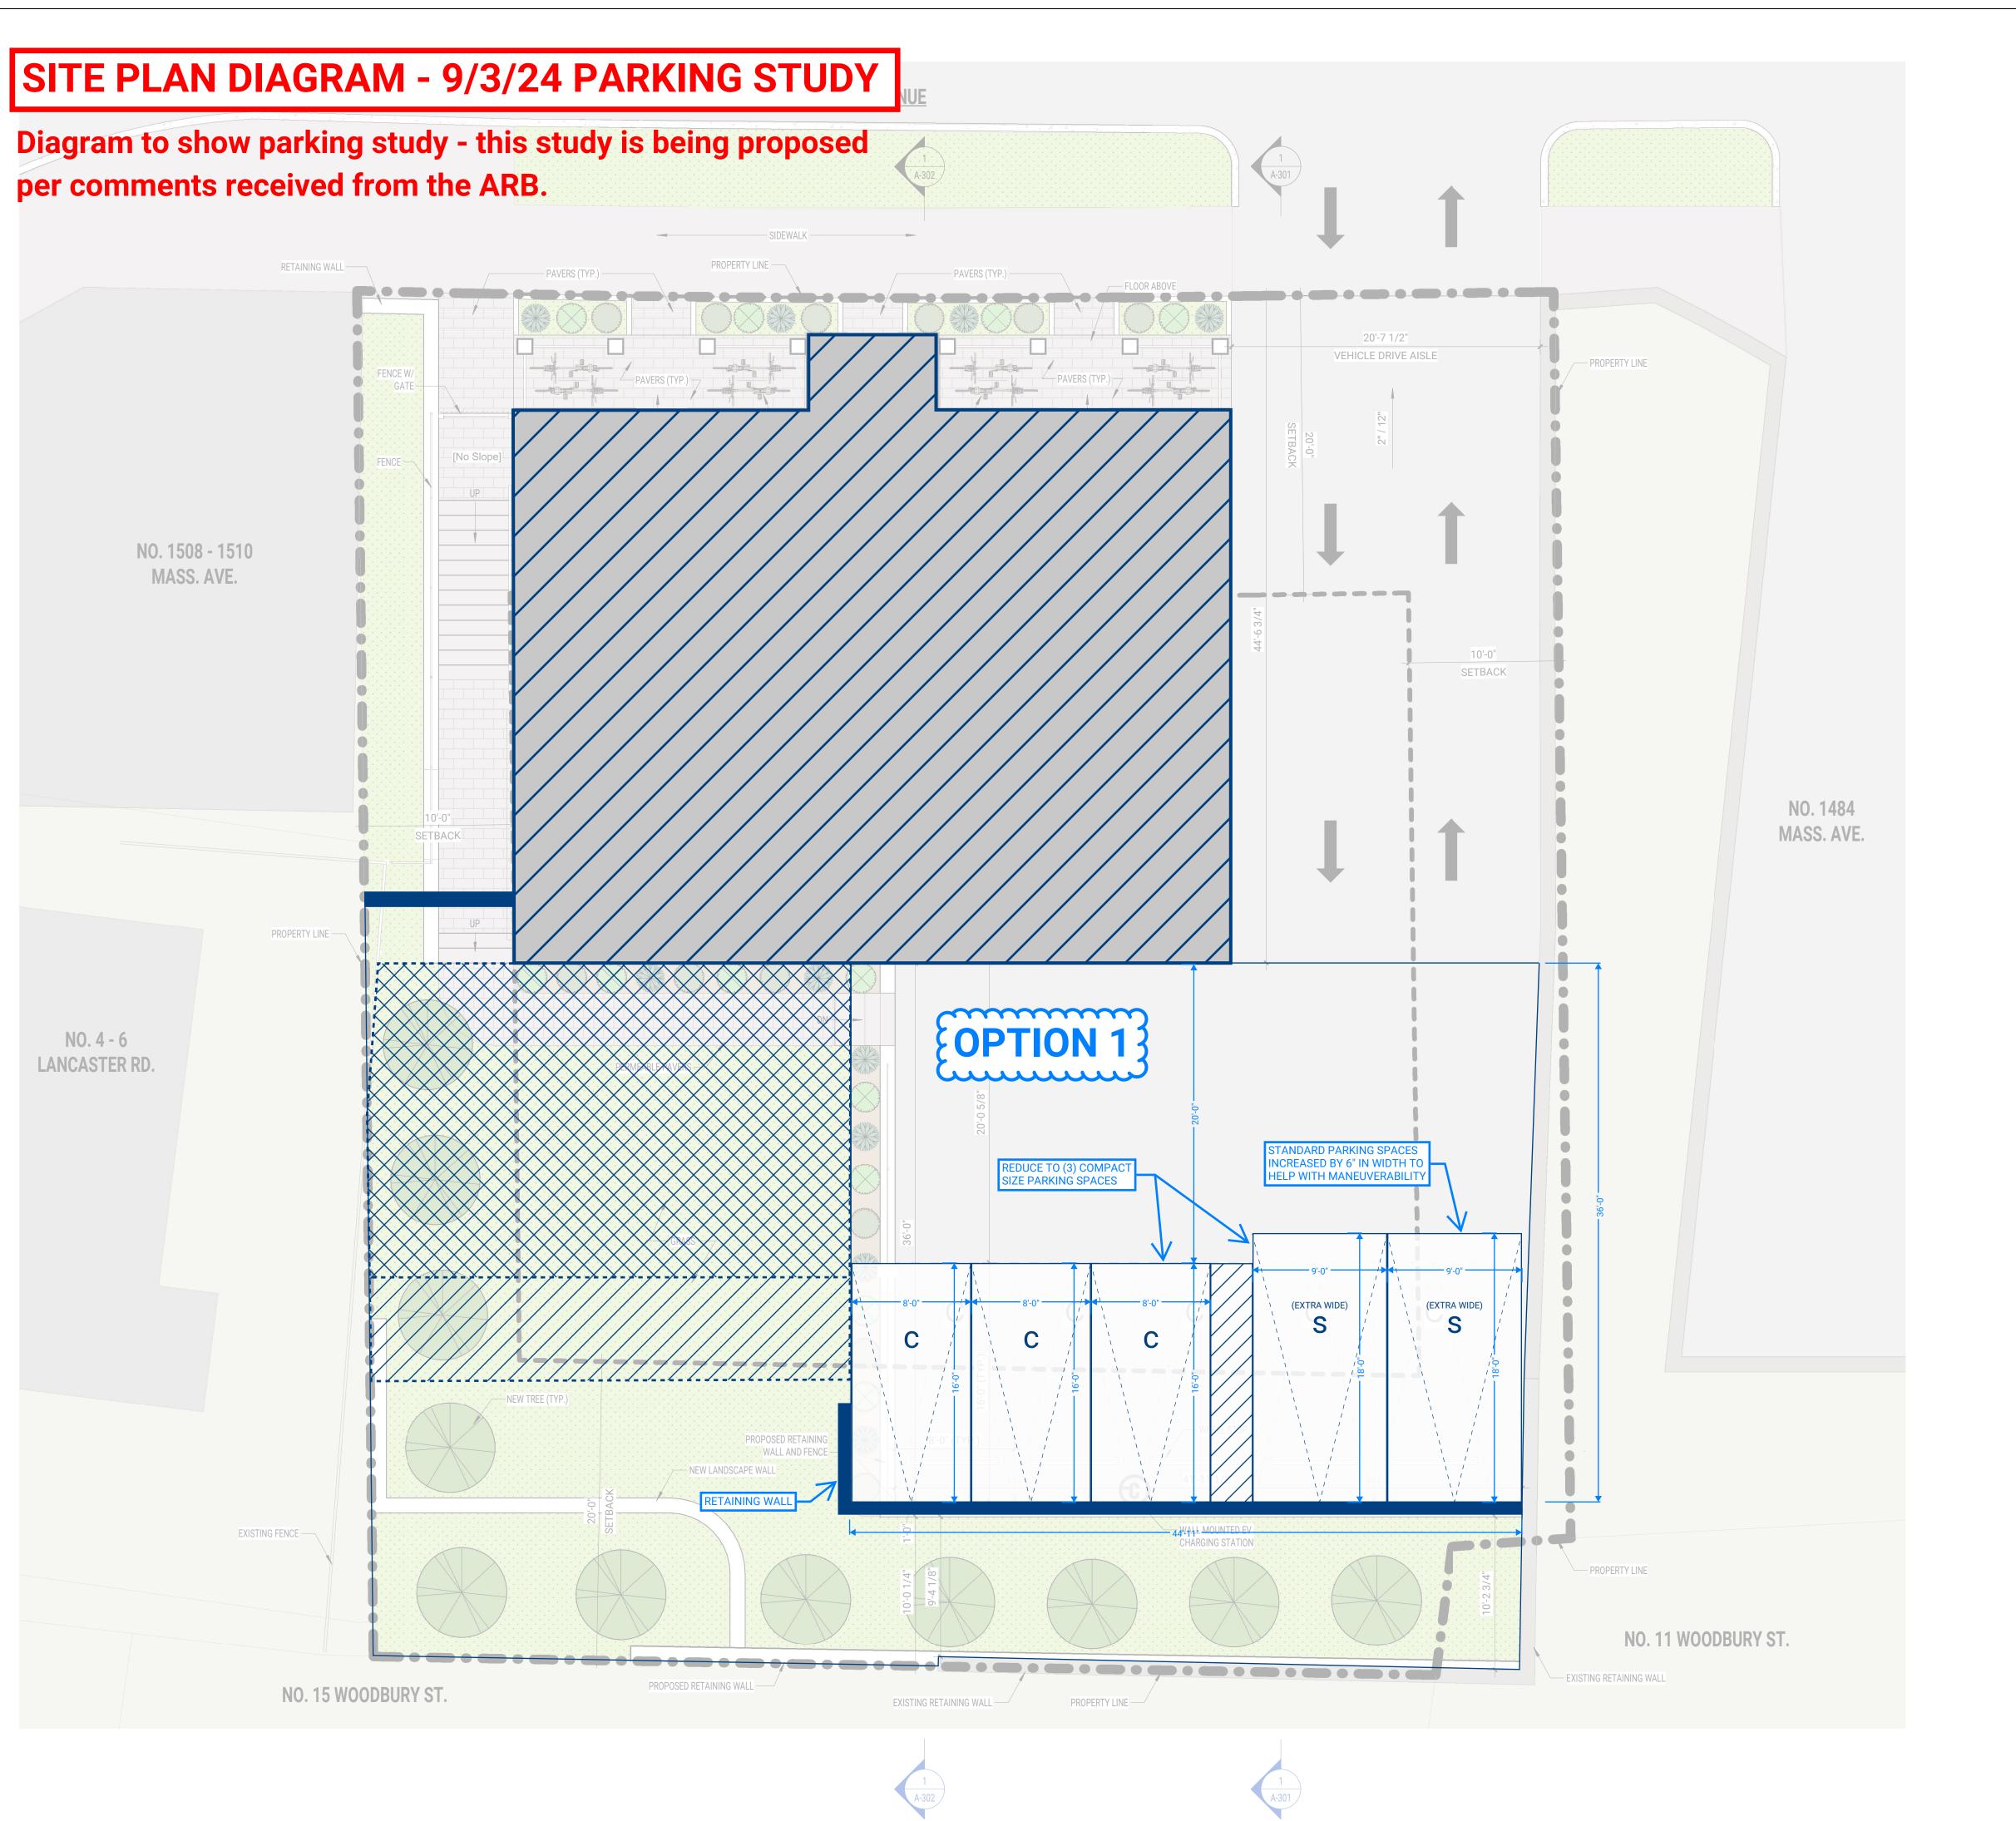

PLANTING LEGEND

The state of the s

HYDRANGEA





EVERGREEN AZALEA

RHODODENDRON



NATIVE AMERICAN TREE AS APPROVED BY

MONTE FRENCH DESIGN STUDIO (MFDS)
650 COLUMBUS AVE, STE. A
BOSTON MA, 02118
T: 617-606-4496
WWW.MFDS-BOS.COM

CONSULTANTS:

ISSUE FOR PERMIT

MARK: DATE: DESCRIPTION ISSUE LOG:

## 1500 Massachusetts

ADDRESS: 1500 Massachusetts Ave, Arlington MA

DATE ISSUED: 4/15/2022
PROJECT #: 19018
SCALE: As indicated
DRAWN BY: EAD

ARCHITECTURAL SITE PLAN

**AS101** 



PLANTING LEGEND

The state of the s

RHODODENDRON

HYDRANGEA

EVERGREEN AZALEA



NATIVE AMERICAN TREE AS APPROVED BY TOWN

MONTE FRENCH DESIGN STUDIO (MFDS)
650 COLUMBUS AVE, STE. A
BOSTON MA, 02118
T: 617-606-4496
WWW.MFDS-BOS.COM

CONSULTANTS:

ISSUE FOR PERMIT

ISSUE LOG:

PROJECT NAME:

## 1500 Massachusett