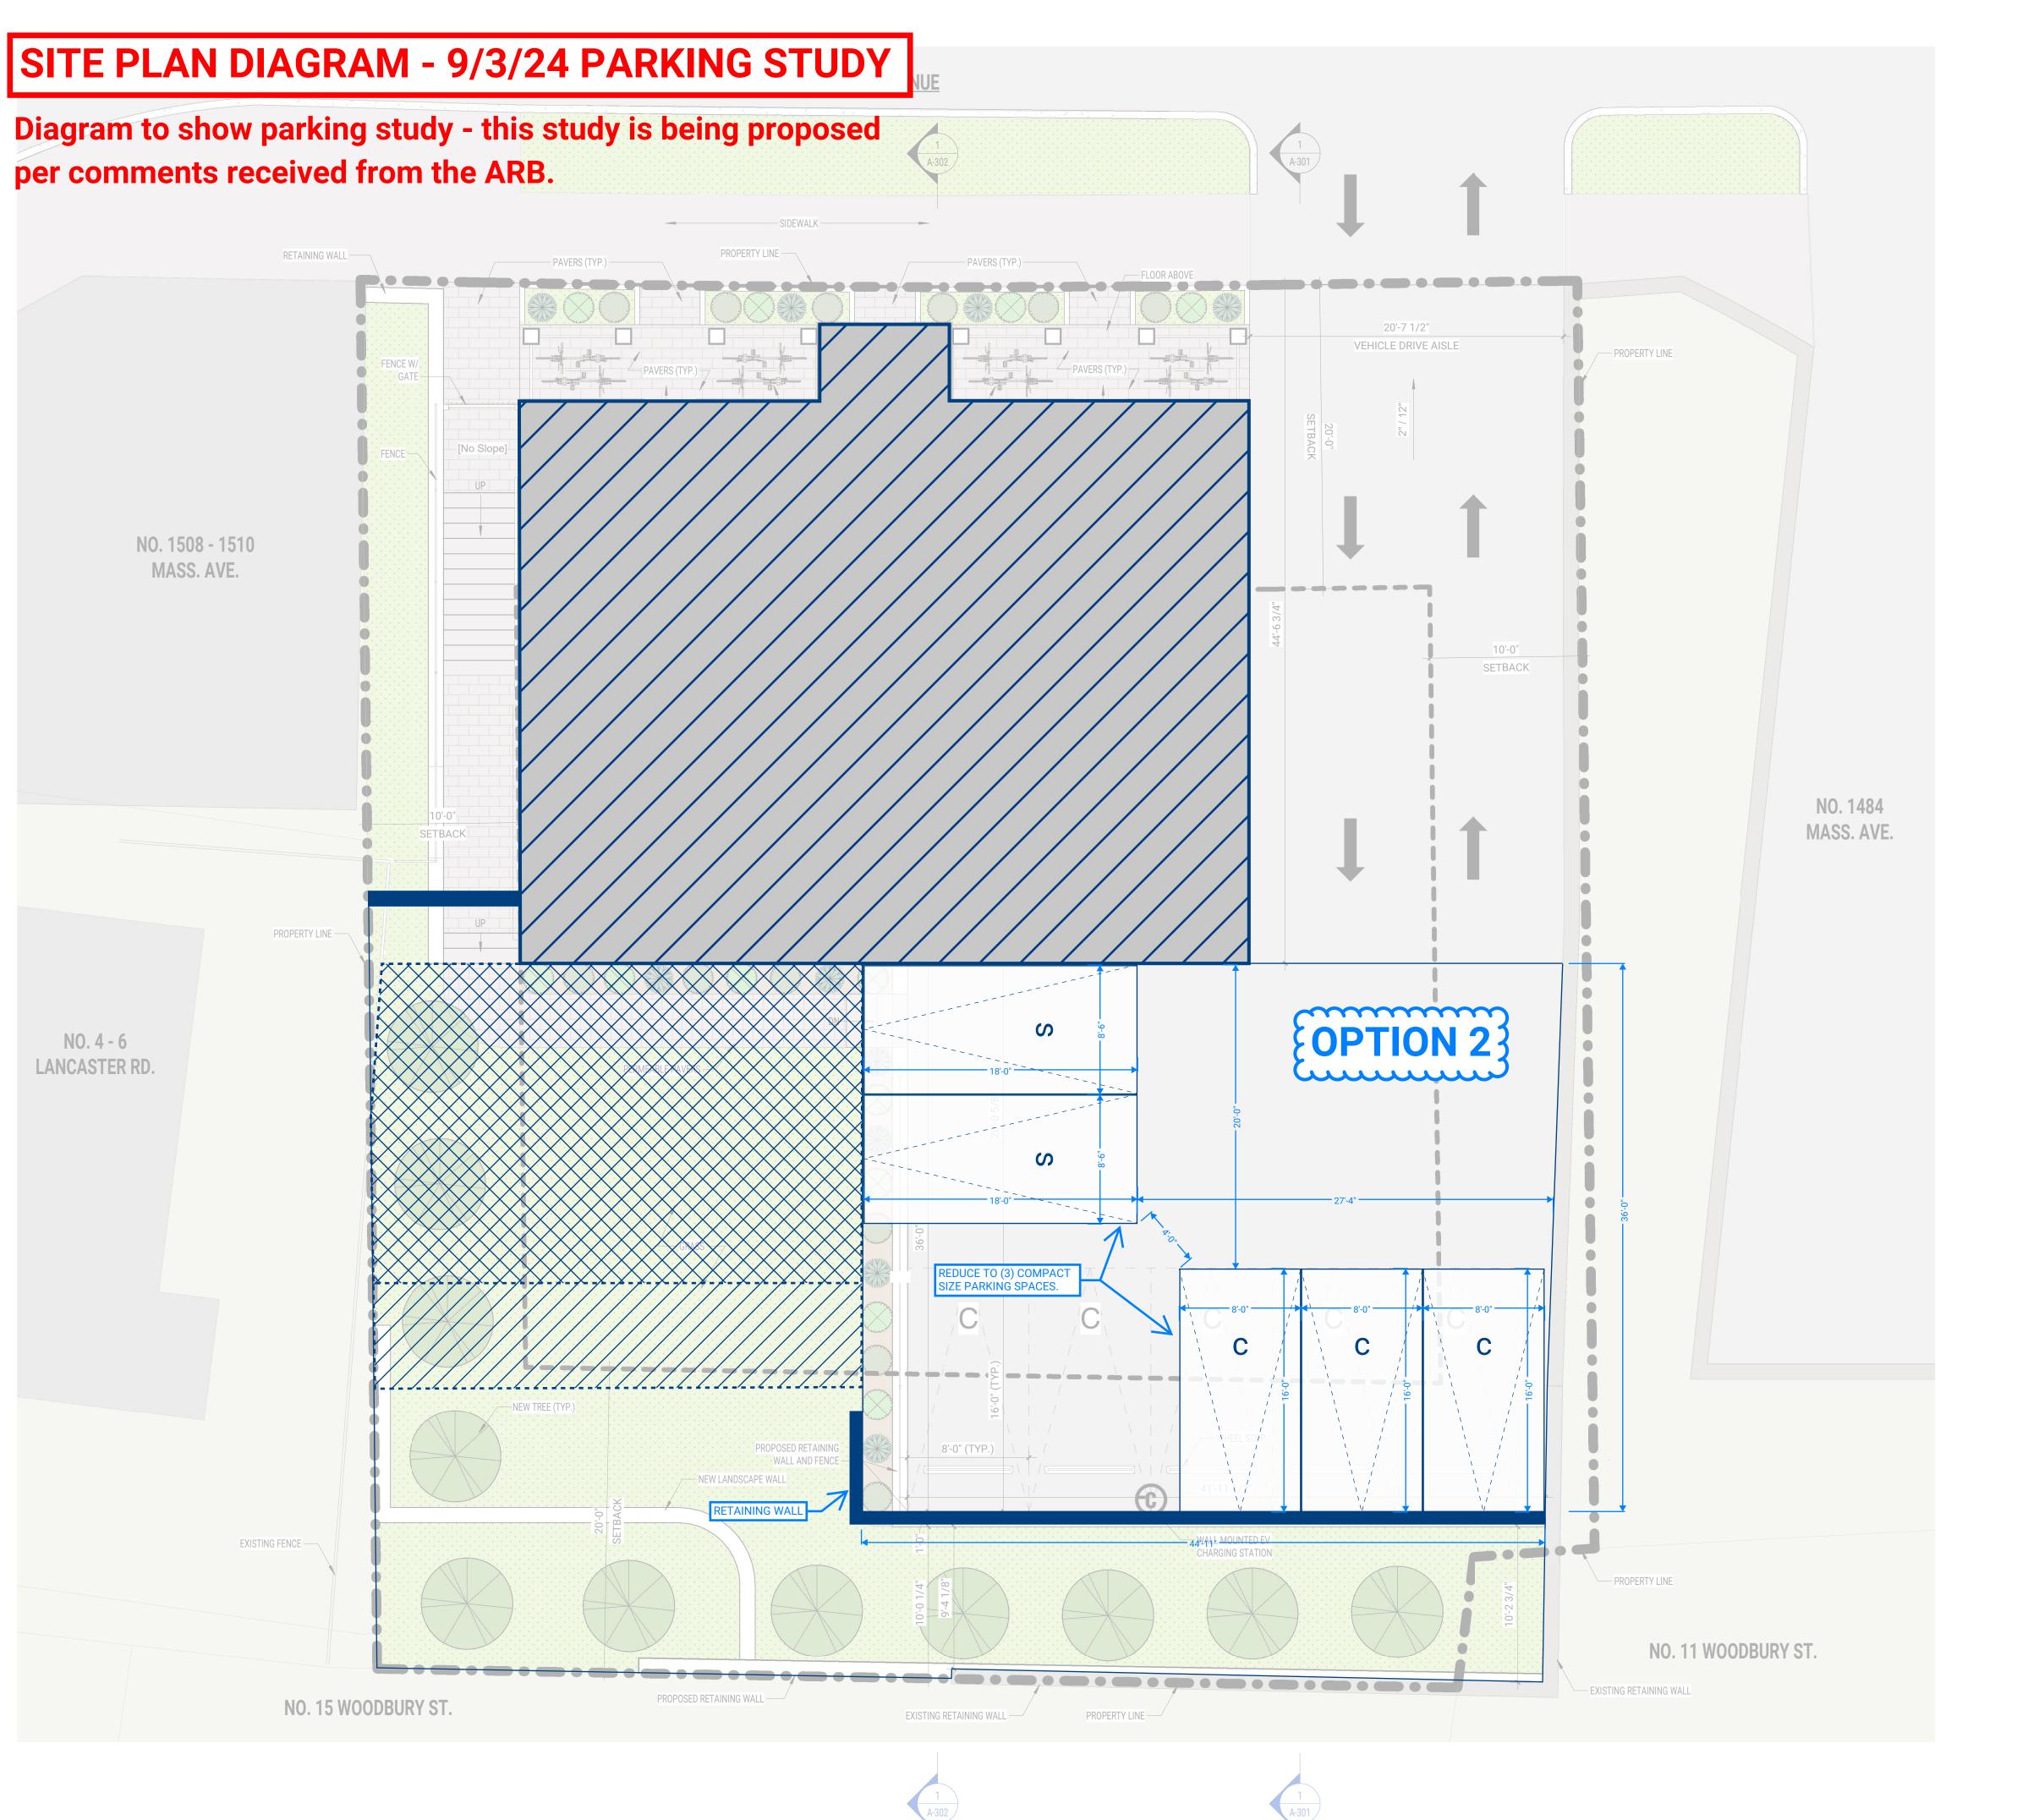

PLANTING LEGEND

The state of the s

HYDRANGEA





EVERGREEN AZALEA

RHODODENDRON



NATIVE AMERICAN TREE AS APPROVED BY

MONTE FRENCH DESIGN STUDIO (MFDS)
650 COLUMBUS AVE, STE. A
BOSTON MA, 02118
T: 617-606-4496
WWW.MFDS-BOS.COM

CONSULTANTS:

ISSUE FOR PERMIT

MARK: DATE: DESCRIPTION ISSUE LOG:

## 1500 Massachusetts

ADDRESS: 1500 Massachusetts Ave, Arlington MA

DATE ISSUED: 4/15/2022
PROJECT #: 19018
SCALE: As indicated
DRAWN BY: EAD

ARCHITECTURAL SITE PLAN

**AS101** 



PLANTING LEGEND

The state of the s

RHODODENDRON

HYDRANGEA

EVERGREEN AZALEA



NATIVE AMERICAN TREE AS APPROVED BY TOWN

MONTE FRENCH DESIGN STUDIO (MFDS)
650 COLUMBUS AVE, STE. A
BOSTON MA, 02118
T: 617-606-4496
WWW.MFDS-BOS.COM

CONSULTANTS:

ISSUE FOR PERMIT

ISSUE LOG:

PROJECT NAME:

## 1500 Massachusetts Ave

ADDRESS: 1500 Massachusetts Ave, Arlington MA

DATE ISSUED: 4/15/2022
PROJECT #: 19018
SCALE: As indicated
DRAWN BY: EAD

ARCHITECTURAL SITE PLAN

**AS101**