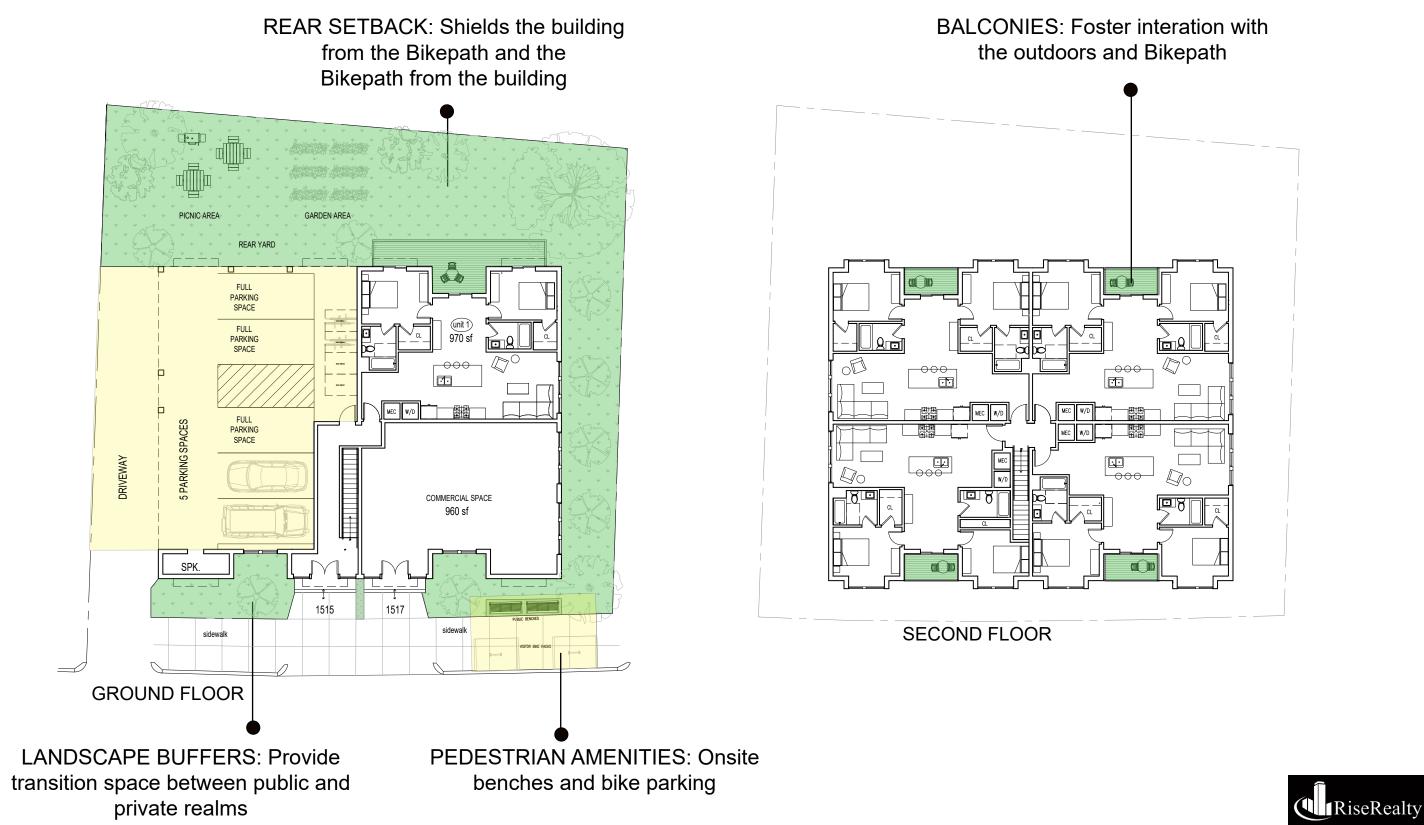

# **1513 MASS AVE**

# Arlington, MA, 02476

## ARB EDR APPLICATION

### Summary

2 stories 5 residential units (5x 2 Bed Units) 1 Commercial unit 5 Arlington parking spaces 8 Bike spaces 0.74 FAR



# EXISITING CONDITIONS (VIEWS FROM MASS AVE)













SITE PLAN



Massachusetts Avenue





# **LEVEL 2 PLAN**











# **ROOF VIEW**



Massachusetts Avenue



61'-3"







# **ELEVATIONS**



DRIVEWAY

### PROPOSED FRONT ELEVATION



DRIVEWAY

#### PROPOSED REAR ELEVATION





#### **PROPOSED LEFT SIDE ELEVATION**



#### **PROPOSED RIGHT SIDE ELEVATION**

MASS AVE









# LANDSCAPED VS BUILT AREA TOTAL AREA 8970SF





### SECOND FLOOR



SECOND

200 SF







# **PUBLIC REALM INTERFACE**





# **FACADE CHARACTERISTICS**



PROPOSED REAR ELEVATION

PROPOSED LEFT SIDE ELEVATION





# **FACADE MATERIALS AND PRODUCTS**

# Swiss Pearl Reflex, Black Reflex is a through-coloured, naturally dried fibre cement panel with a reflective surface coating, which creates a different return of the light. Depending on the viewing angle, this creates a restrained, shimmering look on the surface 1/, $\langle \rangle$ $\langle \rangle$ /// $\parallel$ $\parallel$ $\parallel$ $\parallel$ $\parallel$ $\parallel$ //

DRIVEWAY

#### Hardie Vertical Panel, Arctic White

Roprietary ColorPlus® Technology finishes provides years of lasting character and fade resistance. The factory-applied, baked-on color is cured between coats, creates a strong bond that resists peeling, chipping, and cracking for y