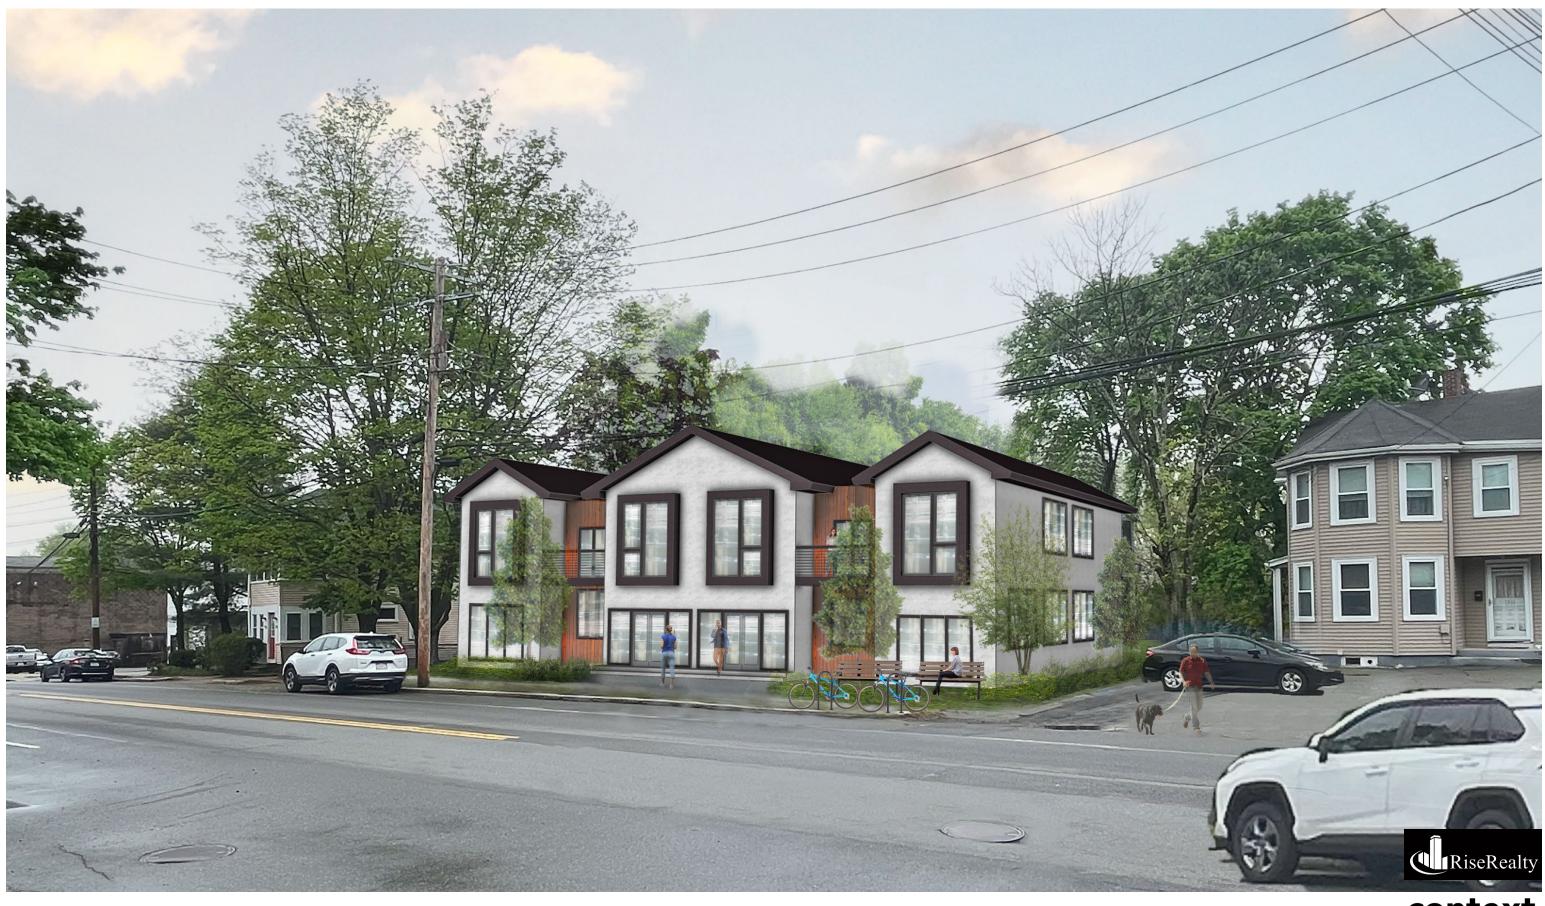

ical Panel, Arctic White

Roprietary ColorPlus® Technology finishes provides years of lasting character and fade resistance. The factory-applied, baked-on color is cured between coats, creates a strong bond that resists peeling, chipping, and cracking for years to come.





Redi-Roof panels feature an offset profile which adds strength and allows room for a hex head fastener. The clip, with its button-punched design, ensures an extra-snug fit. The one-piece design allows for ease of installation.

#### Pac-Clad Redi-Roof Standing Seam





### New Barnwood Siding

Cedar Barnwood Siding offers a costeffective alternative to reclaimed barnwood, boasting quicker installation, minimal waste, and none of the common issues such as pests, animal waste, nails, or lead.





# **CONTEXT RENDER**