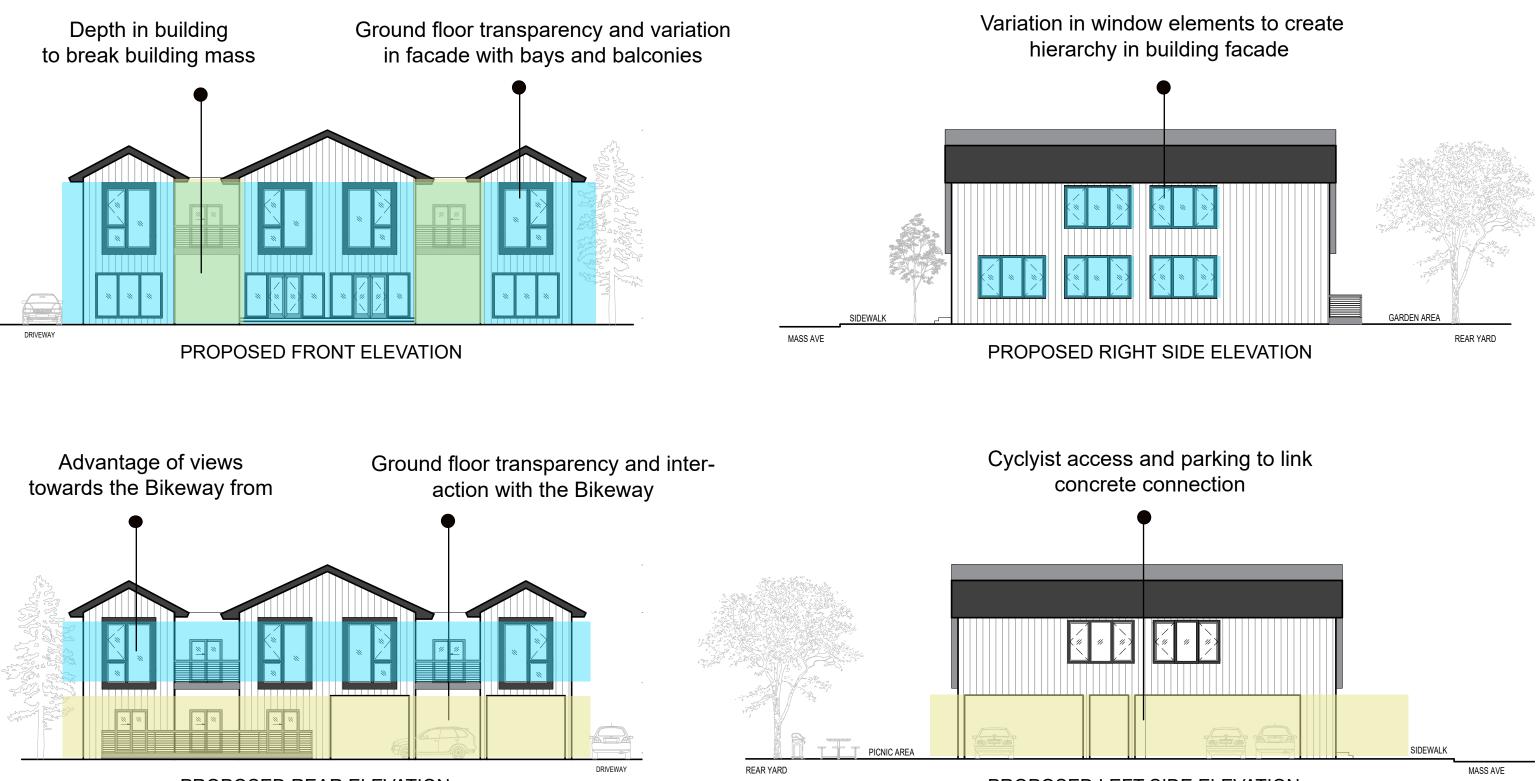

# **ELEVATIONS**

DRIVEWAY

### PROPOSED FRONT ELEVATION

DRIVEWAY

#### PROPOSED REAR ELEVATION

#### **PROPOSED LEFT SIDE ELEVATION**

#### **PROPOSED RIGHT SIDE ELEVATION**

MASS AVE

# **FACADE CHARACTERISTICS**

PROPOSED REAR ELEVATION

PROPOSED LEFT SIDE ELEVATION