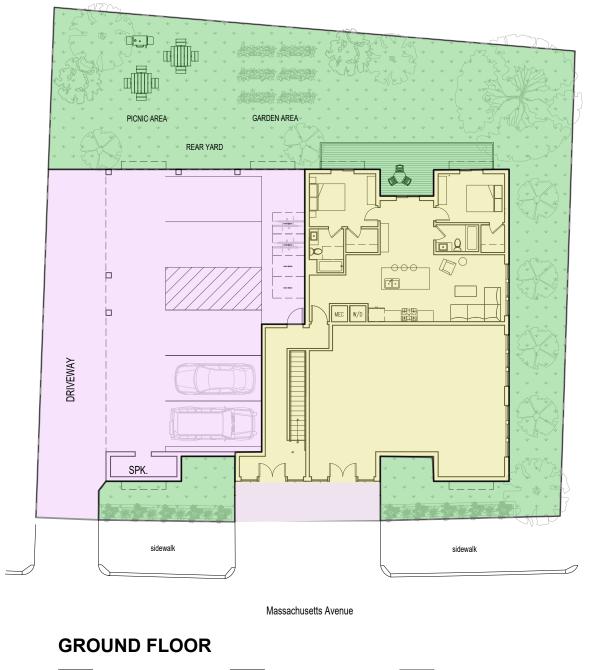

# **1513 MASS AVE**

# Arlington, MA, 02476

## ARB EDR APPLICATION

### Summary

2 stories 5 residential units (5x 2 Bed Units) 1 Commercial unit 5 Arlington parking spaces 8 Bike spaces 0.74 FAR



# EXISITING CONDITIONS (VIEWS FROM MASS AVE)













SITE PLAN



Massachusetts Avenue





# **LEVEL 2 PLAN**











# **ROOF VIEW**



Massachusetts Avenue



61'-3"







# **ELEVATIONS**



DRIVEWAY

### PROPOSED FRONT ELEVATION



DRIVEWAY

#### PROPOSED REAR ELEVATION





#### **PROPOSED LEFT SIDE ELEVATION**



#### **PROPOSED RIGHT SIDE ELEVATION**

MASS AVE









# LANDSCAPED VS BUILT AREA TOTAL AREA 8970SF





### SECOND FLOOR



SECOND

200 SF







# **PUBLIC REALM INTERFACE**





# **FACADE CHARACTERISTICS**



PROPOSED REAR ELEVATION

PROPOSED LEFT SIDE ELEVATION





# **FACADE MATERIALS AND PRODUCTS**

# Swiss Pearl Reflex, Black Reflex is a through-coloured, naturally dried fibre cement panel with a reflective surface coating, which creates a different return of the light. Depending on the viewing angle, this creates a restrained, shimmering look on the surface 1/, $\langle \rangle$ $\langle \rangle$ /// $\parallel$ $\parallel$ $\parallel$ $\parallel$ $\parallel$ $\parallel$ //

DRIVEWAY

#### Hardie Vertical Panel, Arctic White

Roprietary ColorPlus® Technology finishes provides years of lasting character and fade resistance. The factory-applied, baked-on color is cured between coa