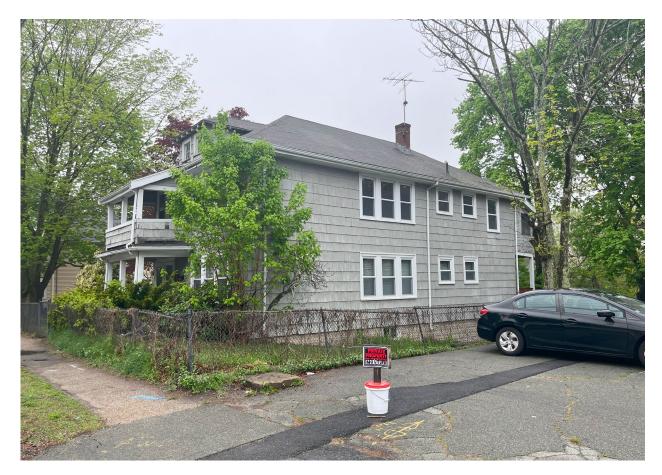

# **1513 MASS AVE**

# Arlington, MA, 02476

## ARB EDR APPLICATION

### Summary

2 stories 5 residential units (5x 2 Bed Units) 1 Commercial unit 5 Arlington parking spaces 8 Bike spaces 0.74 FAR



# EXISITING CONDITIONS (VIEWS FROM MASS AVE)













SITE PLAN



Massachusetts Avenue





# **LEVEL 2 PLAN**











# **ROOF VIEW**



Massachusetts Avenue



61'-3"







# **ELEVATIONS**



DRIVEWAY

### PROPOSED FRONT ELEVATION



DRIVEWAY

#### PROPOSED REAR ELEVATION





#### **PROPOSED LEFT SIDE ELEVATION**



#### **PROPOSED RIGHT SIDE ELEVATION**

MASS AVE









# LANDSCAPED VS BUILT AREA TOTAL AREA 8970SF





### SECOND FLOOR



SECOND

200 SF







# **PUBLIC REALM INTERFACE**





# **FACADE CHARACTERISTICS**



PROPOSED REAR ELEVATION

PROPOSED LEFT SIDE ELEVATION





# **FACADE MATERIALS AND PRODUCTS**

# Swiss Pearl Reflex, Black Reflex is a through-coloured, naturally dried fibre cement panel with a reflective surface coating, which creates a different return of the light. Depending on the viewing angle