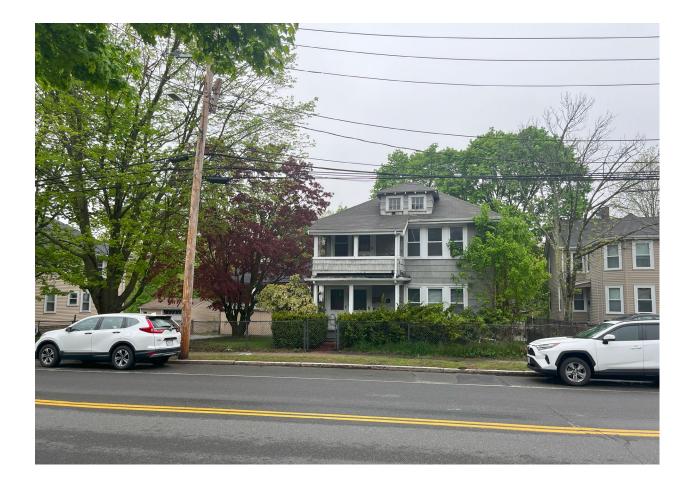

# **1513 MASS AVE**

# Arlington, MA, 02476

## ARB EDR APPLICATION

### Summary

2 stories 5 residential units (5x 2 Bed Units) 1 Commercial unit 5 Arlington parking spaces 8 Bike spaces 0.74 FAR



# EXISITING CONDITIONS (VIEWS FROM MASS AVE)













SITE PLAN



Massachusetts Avenue





# **LEVEL 2 PLAN**











# **ROOF VIEW**



Massachusetts Avenue



61'-3"







# **ELEVATIONS**



DRIVEWAY

### PROPOSED FRONT ELEVATION



DRIVEWAY

#### PROPOSED REAR ELEVATION





#### **PROPOSED LEFT SIDE ELEVATION**



#### **PROPOSED RIGHT SIDE ELEVATION**

MASS AVE









# LANDSCAPED VS BUILT AREA TOTAL AREA 8970SF





### SECOND FLOOR



SECOND

200 SF







# **PUBLIC REALM INTERFACE**





# **FACADE CHARACTERISTICS**



PROPOSED REAR ELEVATION

PROPOSED LEFT SIDE ELEVATION





# **FACADE MATERIALS AND PRODUCTS**

# Swiss Pearl Reflex, Black Reflex is a through-coloured, naturally dried fibre cement panel with a reflective surface coating, which creates a different return of the light. Depending on the viewing ang