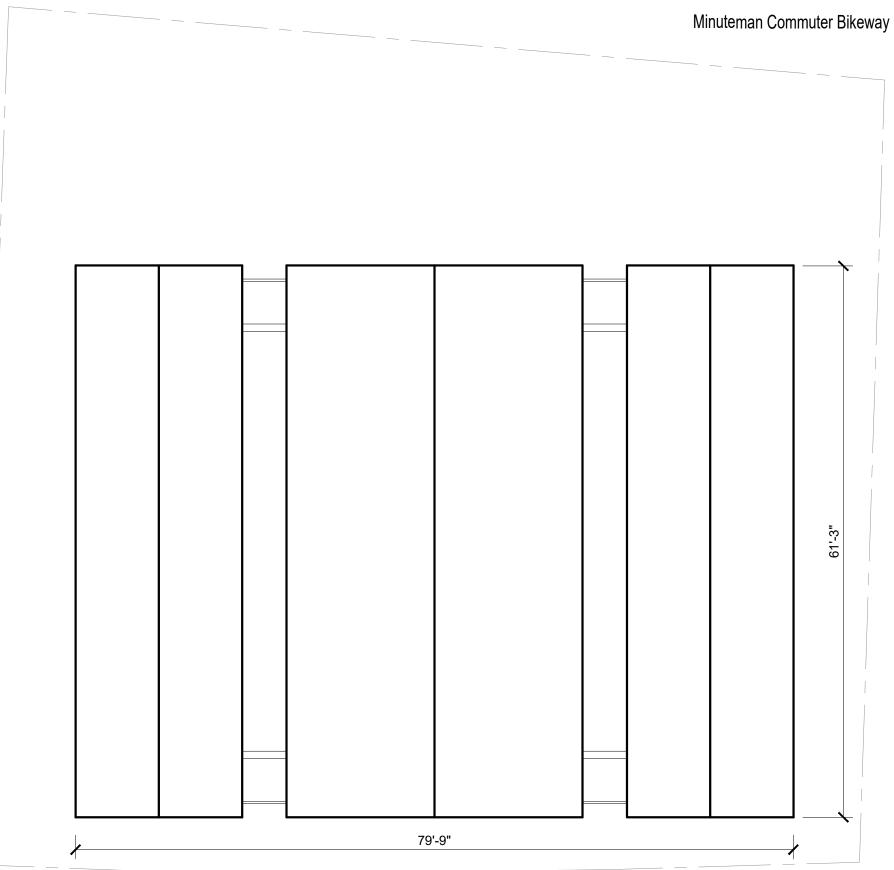

# **1513 MASS AVE**

# Arlington, MA, 02476

## ARB EDR APPLICATION

### Summary

2 stories 5 residential units (5x 2 Bed Units) 1 Commercial unit 5 Arlington parking spaces 8 Bike spaces 0.74 FAR



# EXISITING CONDITIONS (VIEWS FROM MASS AVE)













SITE PLAN



Massachusetts Avenue





# **LEVEL 2 PLAN**











# **ROOF VIEW**



Massachusetts Avenue



61'-3"







# **ELEVATIONS**



DRIVEWAY

### PROPOSED FRONT ELEVATION



DRIVEWAY

#### PROPOSED REAR ELEVATION





#### **PROPOSED LEFT SIDE ELEVATION**



#### **PROPOSED RIGHT SIDE ELEVATION**

MASS AVE









# LANDSCAPED VS BUILT AREA TOTAL AREA 8970SF





### SECOND FLOOR



SECOND

200 SF







# **PUBLIC REALM INTERFACE**





# **FACADE CHARACTERISTICS**



PROPOSED REAR ELEVATION

PROPOSED LEFT SIDE ELEVATION





# **FACADE MATERIALS AND PRODUCTS**

# Swiss Pearl Reflex, Black Reflex is a through-coloured, naturally dried fibre cement panel with a reflective surface coating, which creates a different return of the light. Depending on the viewing angle, this creates a restrained, shimmering look on the surface 1/, $\langle \rangle$ $\langle \rang