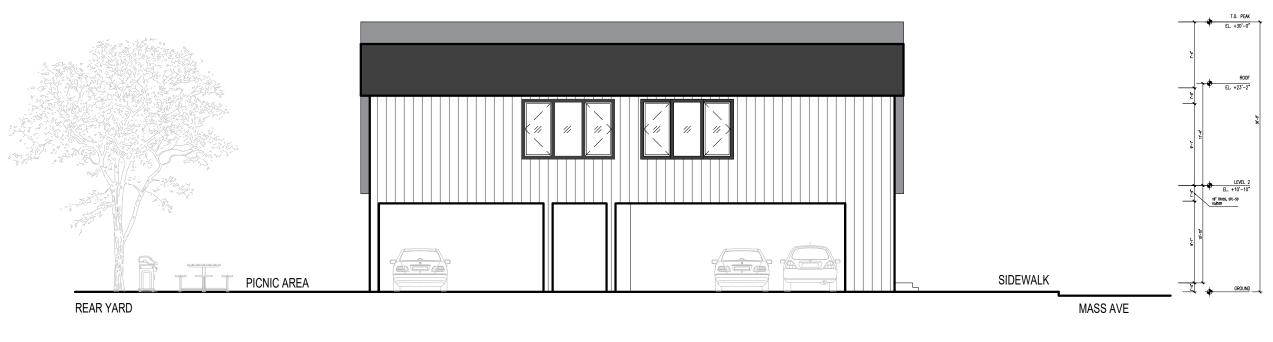

# **1513 MASS AVE**

# Arlington, MA, 02476

## ARB EDR APPLICATION

### Summary

2 stories 5 residential units (5x 2 Bed Units) 1 Commercial unit 5 Arlington parking spaces 8 Bike spaces 0.74 FAR



# EXISITING CONDITIONS (VIEWS FROM MASS AVE)













SITE PLAN



Massachusetts Avenue





# **LEVEL 2 PLAN**











# **ROOF VIEW**



Massachusetts Avenue



61'-3"







# **ELEVATIONS**



DRIVEWAY

### PROPOSED FRONT ELEVATION



DRIVEWAY

#### PROPOSED REAR ELEVATION





#### **PROPOSED LEFT SIDE ELEVATION**



#### **PROPOSED RIGHT SIDE ELEVATION**

MASS AVE









# LANDSCAPED VS BUILT AREA TOTAL AREA 8970SF





### SECOND FLOOR



SECOND

200 SF







# **PUBLIC REALM INTERFACE**





# **FACADE CHARACTERISTICS**



PROPOSED REAR ELEVATION

PROPOSED LEFT SIDE ELEVATION





# **FACADE MATERIALS AND PRODUCTS**

# Swiss Pearl Reflex, Black Reflex is a through-coloured, naturally dried fibre cement panel with a reflective surface coating, which creates a different return of the light. Depending on the viewing angle, this creates a restrained, shimmering look on the surface 1/, $\langle \rangle$ $\langle \rangle$ /// $\parallel$ $\parallel$ $\parallel$ $\parallel$ $\parallel$ $\parallel$ //

DRIVEWAY

#### Hardie Vertical Panel, Arctic White

Roprietary ColorPlus® Technology finishes provide