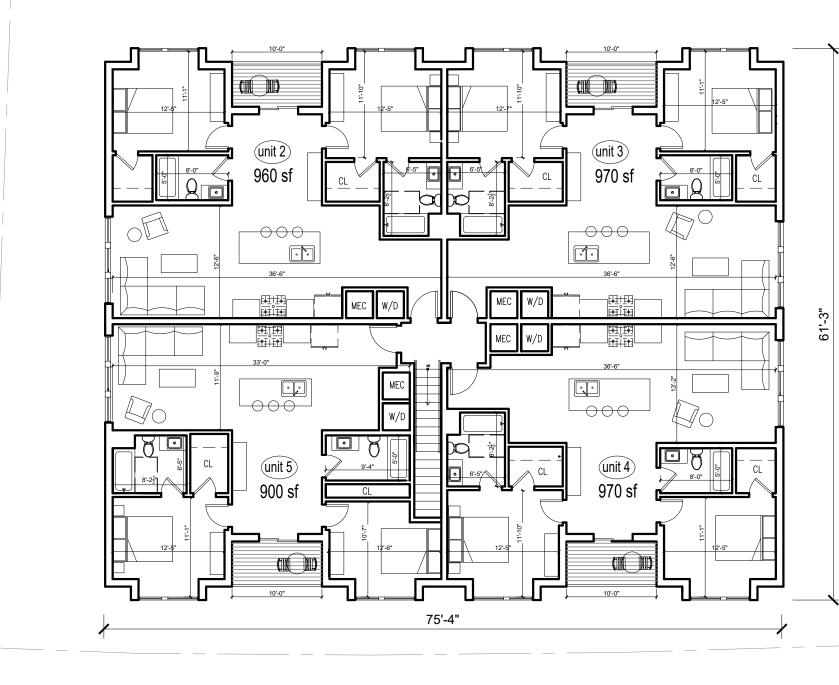

# **1513 MASS AVE**

# Arlington, MA, 02476

## ARB EDR APPLICATION

### Summary

2 stories 5 residential units (5x 2 Bed Units) 1 Commercial unit 5 Arlington parking spaces 8 Bike spaces 0.74 FAR



# EXISITING CONDITIONS (VIEWS FROM MASS AVE)













SITE PLAN



Massachusetts Avenue





# **LEVEL 2 PLAN**











# **ROOF VIEW**



Massachusetts Avenue



61'-3"







# **ELEVATIONS**



DRIVEWAY

### PROPOSED FRONT ELEVATION



DRIVEWAY

#### PROPOSED REAR ELEVATION





#### **PROPOSED LEFT SIDE ELEVATION**



#### **PROPOSED RIGHT SIDE ELEVATION**

MASS AVE









# LANDSCAPED VS BUILT AREA TOTAL AREA 8970SF





### SECOND FLOOR



SECOND

200 SF







# **PUBLIC REALM INTERFACE**





# **FACADE CHARACTERISTICS**



PROPOSED REAR ELEVATION

PROPOSED LEFT SIDE ELEVATION





# **FACADE MATERIALS AND PRODUCTS**

# Swiss Pearl Reflex, Black Reflex is a through-coloured, naturally dried fibre cement panel with a reflective surface coating, which creates a different return of the light. Depending on the viewing angle, this creates a restrained, shimmering look on the surface 1/, $\lan