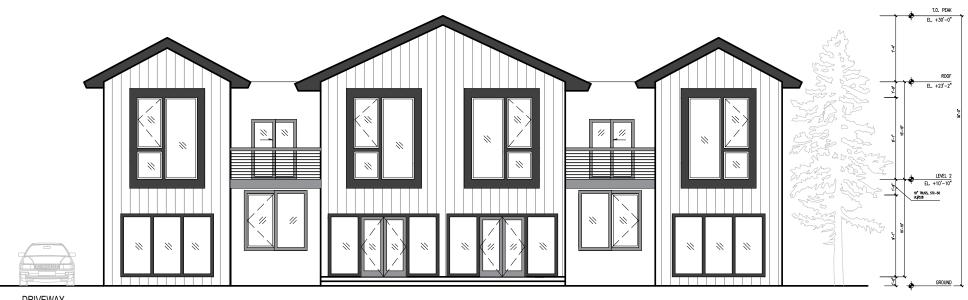

# **1513 MASS AVE**

# Arlington, MA, 02476

## ARB EDR APPLICATION

### Summary

2 stories 5 residential units (5x 2 Bed Units) 1 Commercial unit 5 Arlington parking spaces 8 Bike spaces 0.74 FAR



# EXISITING CONDITIONS (VIEWS FROM MASS AVE)













SITE PLAN



Massachusetts Avenue





# **LEVEL 2 PLAN**











# **ROOF VIEW**



Massachusetts Avenue



61'-3"







# **ELEVATIONS**



DRIVEWAY

### PROPOSED FRONT ELEVATION



DRIVEWAY

#### PROPOSED REAR ELEVATION





#### **PROPOSED LEFT SIDE ELEVATION**



#### **PROPOSED RIGHT SIDE ELEVATION**

MASS AVE









# LANDSCAPED VS BUILT AREA TOTAL AREA 8970SF





### SECOND FLOOR



SECOND

200 SF







# **PUBLIC REALM INTERFACE**





# **FACADE CHARACTERISTICS**



PROPOSED REAR ELEVATION

PROPOSED LEFT SIDE ELEVATION





# **FACADE MATERIALS AND PRODUCTS**

# Swiss Pearl Reflex, Black Reflex is a through-coloured, naturally dried fibre cement panel with a reflective surface coating, which creates a different return of the light. Depending on the viewing angle, this creates a restrained, shimmering look on the surface 1/, $\langle \rangle$ $\langle \rangle$ /// $\parallel$ $\parallel$ $\parallel$ $\parallel$ $\