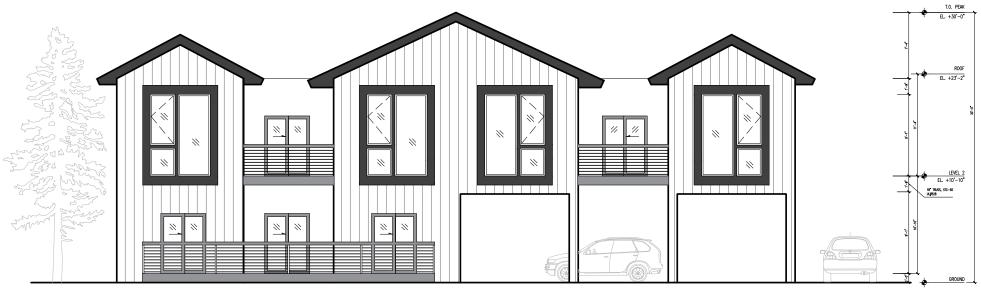

# **1513 MASS AVE**

# Arlington, MA, 02476

## ARB EDR APPLICATION

### Summary

2 stories 5 residential units (5x 2 Bed Units) 1 Commercial unit 5 Arlington parking spaces 8 Bike spaces 0.74 FAR



# EXISITING CONDITIONS (VIEWS FROM MASS AVE)













SITE PLAN



Massachusetts Avenue





# **LEVEL 2 PLAN**











# **ROOF VIEW**



Massachusetts Avenue



61'-3"







# **ELEVATIONS**



DRIVEWAY

### PROPOSED FRONT ELEVATION



DRIVEWAY

#### PROPOSED REAR ELEVATION





#### **PROPOSED LEFT SIDE ELEVATION**



#### **PROPOSED RIGHT SIDE ELEVATION**

MASS AVE









# LANDSCAPED VS BUILT AREA TOTAL AREA 8970SF





### SECOND FLOOR



SECOND

200 SF







# **PUBLIC REALM INTERFACE**





# **FACADE CHARACTERISTICS**



PROPOSED REAR ELEVATION

PROPOSED LEFT SIDE ELEVATION





# **FACADE MATERIALS AND PRODUCTS**

# Swiss Pearl Reflex, Black Reflex is a through-coloured, naturally dried fibre cement panel with a reflective surface coating, which creates a different return of the light. Depending on the viewing angle, this creates a restrained, shimmering look on the surface 1/, $\langle \rangle$ $\langle \rangle$ /// $\parallel$ $\parallel$ $\parallel$ $\parallel$ $\parallel$ $\parallel$ //

DRIVEWAY

#### H