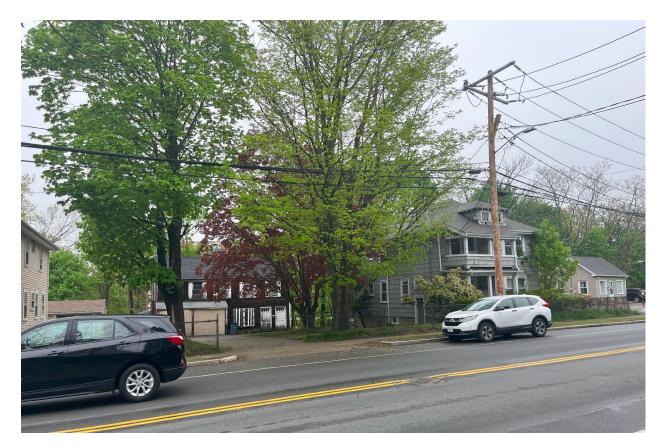

# **1513 MASS AVE**

# Arlington, MA, 02476

## ARB EDR APPLICATION

### Summary

2 stories 5 residential units (5x 2 Bed Units) 1 Commercial unit 5 Arlington parking spaces 8 Bike spaces 0.74 FAR



# EXISITING CONDITIONS (VIEWS FROM MASS AVE)













SITE PLAN



Massachusetts Avenue





# **LEVEL 2 PLAN**











# **ROOF VIEW**



Massachusetts Avenue



61'-3"







# **ELEVATIONS**



DRIVEWAY

### PROPOSED FRONT ELEVATION



DRIVEWAY

#### PROPOSED REAR ELEVATION





#### **PROPOSED LEFT SIDE ELEVATION**



#### **PROPOSED RIGHT SIDE ELEVATION**

MASS AVE









# LANDSCAPED VS BUILT AREA TOTAL AREA 8970SF





### SECOND FLOOR



SECOND

200 SF







# **PUBLIC REALM INTERFACE**





# **FACADE CHARACTERISTICS**



PROPOSED REAR ELEVATION

PROPOSED LEFT SIDE ELEVATION





# **FACADE MATERIALS AND PRODUCTS**

# Swiss Pearl Reflex, Black Reflex is a through-coloured, naturally dried fibre cement panel with a reflective surface coating, which creates a different return of the light. Depending on the viewing angle,