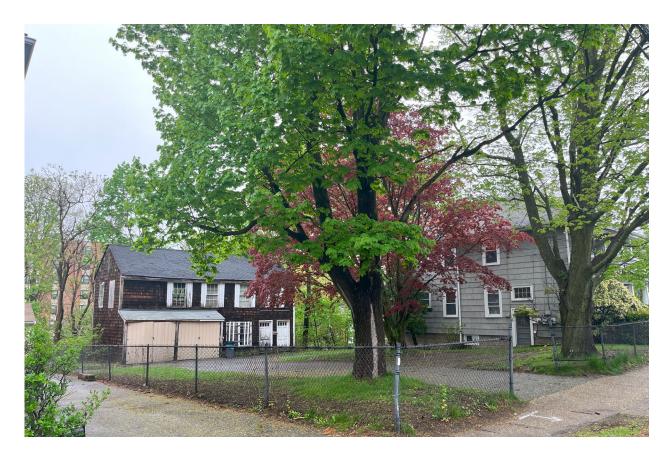

# **1513 MASS AVE**

# Arlington, MA, 02476

## ARB EDR APPLICATION

### Summary

2 stories 5 residential units (5x 2 Bed Units) 1 Commercial unit 5 Arlington parking spaces 8 Bike spaces 0.74 FAR



# EXISITING CONDITIONS (VIEWS FROM MASS AVE)













SITE PLAN



Massachusetts Avenue





# **LEVEL 2 PLAN**











# **ROOF VIEW**



Massachusetts Avenue



61'-3"







# **ELEVATIONS**



DRIVEWAY

### PROPOSED FRONT ELEVATION



DRIVEWAY

#### PROPOSED REAR ELEVATION





#### **PROPOSED LEFT SIDE ELEVATION**



#### **PROPOSED RIGHT SIDE ELEVATION**

MASS AVE









# LANDSCAPED VS BUILT AREA TOTAL AREA 8970SF





### SECOND FLOOR



SECOND

200 SF







# **PUBLIC REALM INTERFACE**





# **FACADE CHARACTERISTICS**



PROPOSED REAR ELEVATION

PROPOSED LEFT SIDE ELEVATION





# **FACADE MATERIALS AND PRODUCTS**

# Swiss Pearl Reflex, Black Reflex is a through-coloured, naturally dried fibre cement panel with a reflective surface coating, which creates a different return of the light. Depending on the viewing angle, th