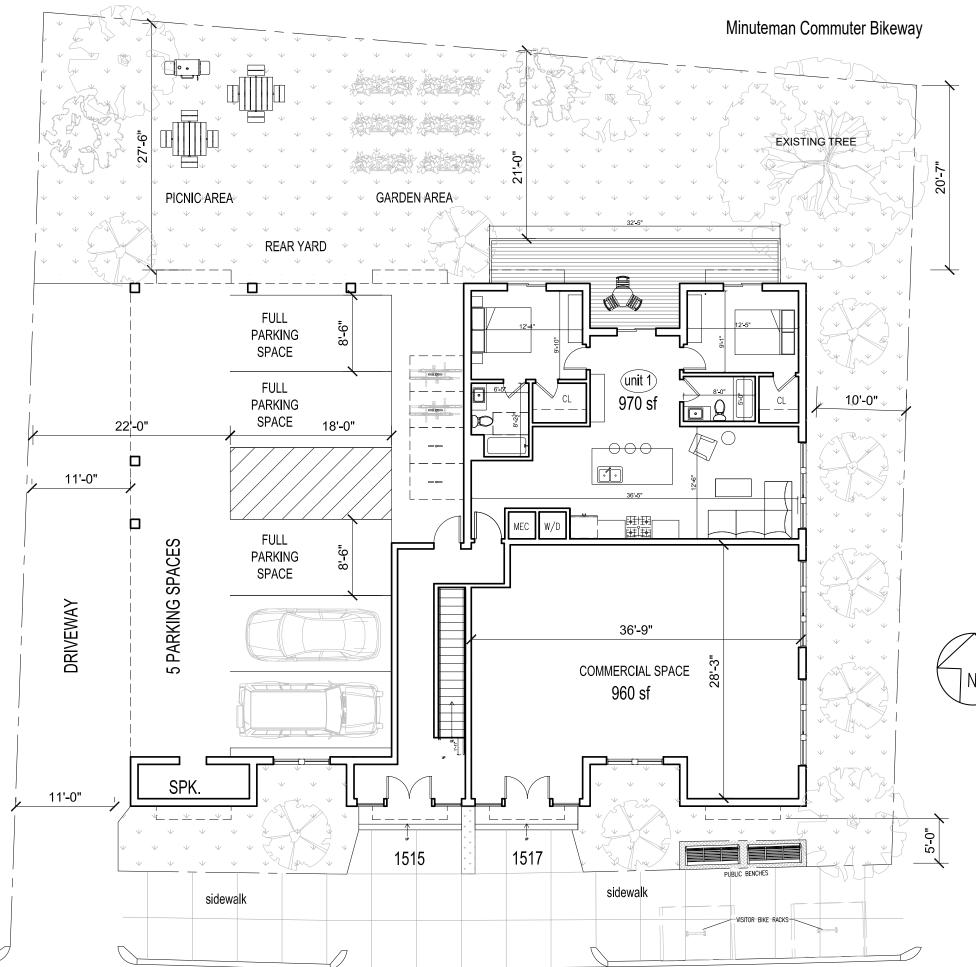

### Summary

2 stories 5 residential units (5x 2 Bed Units) 1 Commercial unit 5 Arlington parking spaces 8 Bike spaces 0.74 FAR

# EXISITING CONDITIONS (VIEWS FROM MASS AVE)

SITE PLAN

Massachusetts Avenue