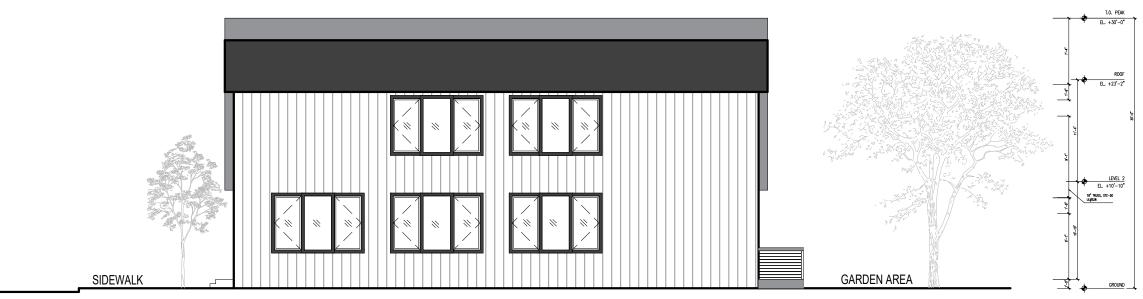

# **1513 MASS AVE**

# Arlington, MA, 02476

## ARB EDR APPLICATION

### Summary

2 stories 5 residential units (5x 2 Bed Units) 1 Commercial unit 5 Arlington parking spaces 8 Bike spaces 0.74 FAR



# EXISITING CONDITIONS (VIEWS FROM MASS AVE)













SITE PLAN



Massachusetts Avenue





# **LEVEL 2 PLAN**











# **ROOF VIEW**



Massachusetts Avenue



61'-3"







# **ELEVATIONS**



DRIVEWAY

### PROPOSED FRONT ELEVATION



DRIVEWAY

#### PROPOSED REAR ELEVATION





#### **PROPOSED LEFT SIDE ELEVATION**



#### **PROPOSED RIGHT SIDE ELEVATION**

MASS AVE









# LANDSCAPED VS BUILT AREA TOTAL AREA 8970SF





### SECOND FLOOR



SECOND

200 SF







# **PUBLIC REALM INTERFACE**





# **FACADE CHARACTERISTICS**



PROPOSED REAR ELEVATION

PROPOSED LEFT SIDE ELEVATION





# **FACADE MATERIALS AND PRODUCTS**

# Swiss Pearl Reflex, Black Reflex is a through-coloured, naturally dried fibre cement panel with a reflective surface coating, which creates a different return of the light. Depending on the viewing angle, this creates a restrained, shimmering look on the surface 1/, $\langle \rangle$ $\langle \rangle$ /// $\parallel$ $\parallel$ $\parallel$ $\parallel$ $\parallel$ $\parallel$ //

DRIVEWAY

#### Hardie Vertical Panel, Arctic White

Roprietary ColorPlus® Technology finishes provides years of lasting character and fade resistance. Th