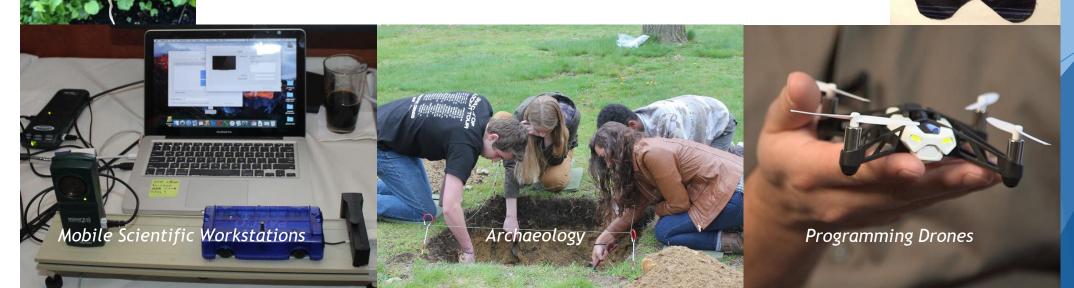

### AEF Grants (continued)

- Innovations in Education Grants
  - > \$250-3k each
  - Support innovative teaching and learning
  - Spring and Fall cycles
  - InsideOUT Ottoson, Art.Food.Community, AHS Archaeology, Bishop Garden, Teosinte
- Continuing Scholar Awards
  - ▶ Up to \$2,500 each
  - Personal enrichment experiences beyond traditional required professional development
  - Spring and Fall cycles