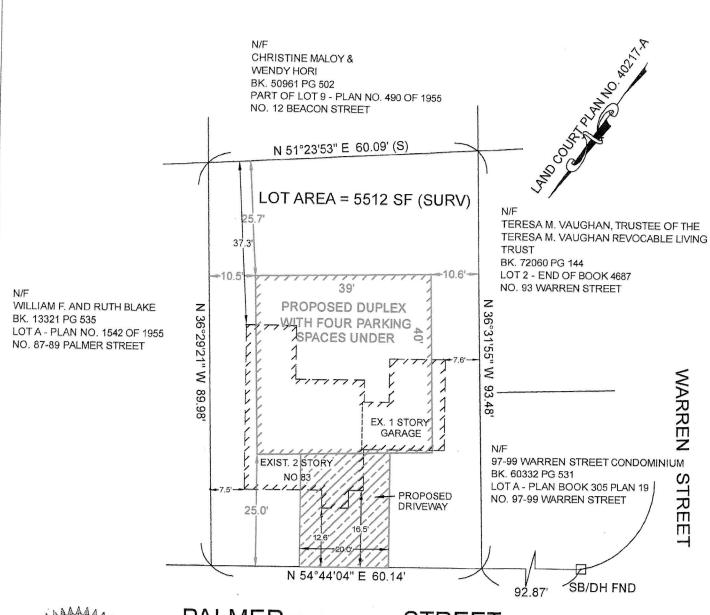

The Applicant seeks a determination from the Zoning Board of Appeals as to whether Lot 9, also shown as Lot B containing 5,507 square feet on the attached plan of Jay Sullivan is a two-family lot as determined by the Zoning Board of Appeals at the time of their Zoning Decision dated March 11, 1955, allowing a subdivision.

Applicant seeks a determination from the Zoning Board of Appeals as to whether a Zoning Board of Appeals' Decision dated March 11, 1955, a copy of which is affixed this Request for Special Permit and incorporated into its terms by reference, which allowed a subdivision with respect to two lots, i.e. Lot B and Lot 9 as shown on a certain subdivision plan affixed to the Zoning Decision with Lot 9 originally containing 7,821 square feet to be combined with Lot B containing 2,269 square feet resulting in two separate lots, one containing 5,507 square feet and the other containing 4,583 square feet all as shown on the subject subdivision plan resulted in the lot containing 5,507 square feet being deemed a two-family residential lot, i.e.

reference.

The Applicant proposes to modify the existing building into a two-family residential

structure on the lot as shown on the plan identified as "Proposed Duplex Palmer Street"

affixed to this Application and incorporated into its terms by reference.

#### TOWN OF ARLINGTON

Dimensional and Parking Information For application to The Zoning Board of Appeals

| 1. | Property Location: 83 Palmer Street, Arlington, Massachusetts 02 | <u> 174</u> |
|----|------------------------------------------------------------------|-------------|
|    | Zoning District: R2                                              |             |

6.

| 6  | I of | size | 100  | A)   |
|----|------|------|------|------|
| υ. | LUI  | SIZE | ISU. | 11.1 |

- 7. Frontage (ft.)
- 8. Floor area ratio
- 9. Lot Coverage (%)
- 10. Lot Area per Dwelling Unit (Sq. ft.)
- 11. Front Yard Depth (ft.)
- 12. Left Side Yard Depth (ft.)
- 13. Right Side Yard Depth (ft.)
- 14. Rear Side Yard Depth (ft.)
- 15. Height (stories)
- 16. Height (ft.)
- 17. Landscaped Open Space (% of GFA)

Sq. ft. \_\_\_\_\_

18. Usable Open Space (% of GFA)

Sq. ft.

- 19. Parking Spaces (number)
- 20. Parking area setbacks
- 21. Loading Spaces (if applicable)
- 22. Type of construction

| Present     | Proposed                                                                                                                                                                                                                                                                                                                                                                                                                                                                                                                                                                                                                                                                                                                                                                                                                                                                                                                                                                                                                                                                                                                                                                                                                                                                                                                                                                                                                                                                                                                                                                                                                                                                                                                                                                                                                                                                                                                                                                                                                                                                                                                       | Min. or max          |
|-------------|--------------------------------------------------------------------------------------------------------------------------------------------------------------------------------------------------------------------------------------------------------------------------------------------------------------------------------------------------------------------------------------------------------------------------------------------------------------------------------------------------------------------------------------------------------------------------------------------------------------------------------------------------------------------------------------------------------------------------------------------------------------------------------------------------------------------------------------------------------------------------------------------------------------------------------------------------------------------------------------------------------------------------------------------------------------------------------------------------------------------------------------------------------------------------------------------------------------------------------------------------------------------------------------------------------------------------------------------------------------------------------------------------------------------------------------------------------------------------------------------------------------------------------------------------------------------------------------------------------------------------------------------------------------------------------------------------------------------------------------------------------------------------------------------------------------------------------------------------------------------------------------------------------------------------------------------------------------------------------------------------------------------------------------------------------------------------------------------------------------------------------|----------------------|
| Conditions  | Conditions                                                                                                                                                                                                                                                                                                                                                                                                                                                                                                                                                                                                                                                                                                                                                                                                                                                                                                                                                                                                                                                                                                                                                                                                                                                                                                                                                                                                                                                                                                                                                                                                                                                                                                                                                                                                                                                                                                                                                                                                                                                                                                                     | Required by          |
|             |                                                                                                                                                                                                                                                                                                                                                                                                                                                                                                                                                                                                                                                                                                                                                                                                                                                                                                                                                                                                                                                                                                                                                                                                                                                                                                                                                                                                                                                                                                                                                                                                                                                                                                                                                                                                                                                                                                                                                                                                                                                                                                                                | Zoning               |
| 5,512 sq ft | 5,512 sq ft                                                                                                                                                                                                                                                                                                                                                                                                                                                                                                                                                                                                                                                                                                                                                                                                                                                                                                                                                                                                                                                                                                                                                                                                                                                                                                                                                                                                                                                                                                                                                                                                                                                                                                                                                                                                                                                                                                                                                                                                                                                                                                                    | min. 6,000 sq ft     |
| 60.14       | 60.14                                                                                                                                                                                                                                                                                                                                                                                                                                                                                                                                                                                                                                                                                                                                                                                                                                                                                                                                                                                                                                                                                                                                                                                                                                                                                                                                                                                                                                                                                                                                                                                                                                                                                                                                                                                                                                                                                                                                                                                                                                                                                                                          | min. 60 ft           |
| N/A         | N/A                                                                                                                                                                                                                                                                                                                                                                                                                                                                                                                                                                                                                                                                                                                                                                                                                                                                                                                                                                                                                                                                                                                                                                                                                                                                                                                                                                                                                                                                                                                                                                                                                                                                                                                                                                                                                                                                                                                                                                                                                                                                                                                            | max.                 |
| 21.4%       | 29.2%                                                                                                                                                                                                                                                                                                                                                                                                                                                                                                                                                                                                                                                                                                                                                                                                                                                                                                                                                                                                                                                                                                                                                                                                                                                                                                                                                                                                                                                                                                                                                                                                                                                                                                                                                                                                                                                                                                                                                                                                                                                                                                                          | max 35%              |
| N/A         | N/A                                                                                                                                                                                                                                                                                                                                                                                                                                                                                                                                                                                                                                                                                                                                                                                                                                                                                                                                                                                                                                                                                                                                                                                                                                                                                                                                                                                                                                                                                                                                                                                                                                                                                                                                                                                                                                                                                                                                                                                                                                                                                                                            | min.                 |
| 16.5 ft     | 25.0 ft                                                                                                                                                                                                                                                                                                                                                                                                                                                                                                                                                                                                                                                                                                                                                                                                                                                                                                                                                                                                                                                                                                                                                                                                                                                                                                                                                                                                                                                                                                                                                                                                                                                                                                                                                                                                                                                                                                                                                                                                                                                                                                                        | min. 20 ft           |
| 7.5 ft      | 10.5 ft                                                                                                                                                                                                                                                                                                                                                                                                                                                                                                                                                                                                                                                                                                                                                                                                                                                                                                                                                                                                                                                                                                                                                                                                                                                                                                                                                                                                                                                                                                                                                                                                                                                                                                                                                                                                                                                                                                                                                                                                                                                                                                                        | min. 10 ft           |
| 7.6 ft      | 10.6 ft                                                                                                                                                                                                                                                                                                                                                                                                                                                                                                                                                                                                                                                                                                                                                                                                                                                                                                                                                                                                                                                                                                                                                                                                                                                                                                                                                                                                                                                                                                                                                                                                                                                                                                                                                                                                                                                                                                                                                                                                                                                                                                                        | min. 10 ft           |
| 37.3 ft     | 25.7 ft                                                                                                                                                                                                                                                                                                                                                                                                                                                                                                                                                                                                                                                                                                                                                                                                                                                                                                                                                                                                                                                                                                                                                                                                                                                                                                                                                                                                                                                                                                                                                                                                                                                                                                                                                                                                                                                                                                                                                                                                                                                                                                                        | min. 18.34 ft        |
| 2.5         | 2.5                                                                                                                                                                                                                                                                                                                                                                                                                                                                                                                                                                                                                                                                                                                                                                                                                                                                                                                                                                                                                                                                                                                                                                                                                                                                                                                                                                                                                                                                                                                                                                                                                                                                                                                                                                                                                                                                                                                                                                                                                                                                                                                            | max. 2.5             |
| 26.1 ft     | 34.5 ft                                                                                                                                                                                                                                                                                                                                                                                                                                                                                                                                                                                                                                                                                                                                                                                                                                                                                                                                                                                                                                                                                                                                                                                                                                                                                                                                                                                                                                                                                                                                                                                                                                                                                                                                                                                                                                                                                                                                                                                                                                                                                                                        | max. 35.0 ft.        |
| 3549/2150   | American Commission of the Com | min. 10%             |
| = 165%      | = 79.1%                                                                                                                                                                                                                                                                                                                                                                                                                                                                                                                                                                                                                                                                                                                                                                                                                                                                                                                                                                                                                                                                                                                                                                                                                                                                                                                                                                                                                                                                                                                                                                                                                                                                                                                                                                                                                                                                                                                                                                                                                                                                                                                        |                      |
| 2238/2150   |                                                                                                                                                                                                                                                                                                                                                                                                                                                                                                                                                                                                                                                                                                                                                                                                                                                                                                                                                                                                                                                                                                                                                                                                                                                                                                                                                                                                                                                                                                                                                                                                                                                                                                                                                                                                                                                                                                                                                                                                                                                                                                                                | min. 30%             |
| = 104%      | = 39.7%                                                                                                                                                                                                                                                                                                                                                                                                                                                                                                                                                                                                                                                                                                                                                                                                                                                                                                                                                                                                                                                                                                                                                                                                                                                                                                                                                                                                                                                                                                                                                                                                                                                                                                                                                                                                                                                                                                                                                                                                                                                                                                                        |                      |
| 2           | 4                                                                                                                                                                                                                                                                                                                                                                                                                                                                                                                                                                                                                                                                                                                                                                                                                                                                                                                                                                                                                                                                                                                                                                                                                                                                                                                                                                                                                                                                                                                                                                                                                                                                                                                                                                                                                                                                                                                                                                                                                                                                                                                              | min. 2 (ex) 4 (prop) |
| N/A         | N/A                                                                                                                                                                                                                                                                                                                                                                                                                                                                                                                                                                                                                                                                                                                                                                                                                                                                                                                                                                                                                                                                                                                                                                                                                                                                                                                                                                                                                                                                                                                                                                                                                                                                                                                                                                                                                                                                                                                                                                                                                                                                                                                            | min.                 |
| N/A         | N/A                                                                                                                                                                                                                                                                                                                                                                                                                                                                                                                                                                                                                                                                                                                                                                                                                                                                                                                                                                                                                                                                                                                                                                                                                                                                                                                                                                                                                                                                                                                                                                                                                                                                                                                                                                                                                                                                                                                                                                                                                                                                                                                            | min. n/a             |
| Wood        | Wood                                                                                                                                                                                                                                                                                                                                                                                                                                                                                                                                                                                                                                                                                                                                                                                                                                                                                                                                                                                                                                                                                                                                                                                                                                                                                                                                                                                                                                                                                                                                                                                                                                                                                                                                                                                                                                                                                                                                                                                                                                                                                                                           | Wood                 |

#### OPEN SPACE/GROSS FLOOR AREA

Refer to Zoning Bylaw Article 2, Definitions and Article 6, Dimensional Regulations

Address: 83 Palmer Street, Arlington, MA

Zoning District: R2

| OPEN SPACE              | EXISTING    | PROPOSED    |
|-------------------------|-------------|-------------|
| Total lot area          | 5,512 sq ft | 5,512 sq ft |
| Open Space (Usable)*    | 2238 sq ft  | 1542 sq ft  |
| Open Space (Landscaped) | 3549 sq ft  | 3073 sq ft  |

| GROSS FLOOR AREA (GFA)                                                                        |             |             |
|-----------------------------------------------------------------------------------------------|-------------|-------------|
| Accessory building                                                                            | N/A         | N/A         |
| Basement or cellar (>5' excluding mechanical area)                                            | 592 sq ft   | 0           |
| 1st Floor                                                                                     | 870 sq ft   | 1,560 sq ft |
| 2 <sup>nd</sup> Floor                                                                         | 662 sq ft   | 1,560 sq ft |
| 3 <sup>rd</sup> Floor                                                                         | N/A         | 764         |
| 4 <sup>th</sup> Floor                                                                         | N/A         | N/A         |
| 5 <sup>th</sup> Floor                                                                         | N/A         | N/A         |
| Attic (>7'3" in height, excluding elevator, mechanical)                                       | 0           | 0           |
| Parking garages (except as used for accessory Parking garages or off street loading purposes) | 0           | 0           |
| All weather habitable porches and balconies                                                   | 26 sq ft    | 0           |
| Total Gross Floor Area (GFA)                                                                  | 2,150 sq ft | 3,884 sq ft |

## PALMER (PUBLIC - 40.00' WIDE) STREET

#### NOTES:

- 1.) This plan was prepared from an instrument survey
- 2.) Record owners: Masoud & Deborah A. Ghofrani
- 3.) Deed Reference: Book 24538 Page 152
- 4.) Plan Reference: Plan No. 490 of 1955
- 4.) Zoning District: R2