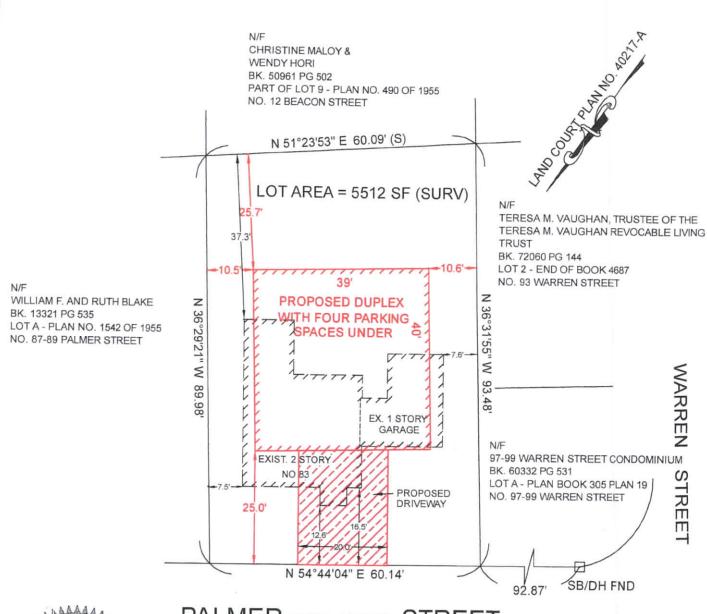

The Applicant seeks a determination from the Zoning Board of Appeals as to whether Lot 9, also shown as Lot B containing 5,507 square feet on the attached plan of Jay Sullivan is a two-family lot as determined by the Zoning Board of Appeals at the time of their Zoning Decision dated March 11, 1955, allowing a subdivision.

Applicant seeks a determination from the Zoning Board of Appeals as to whether a Zoning Board of Appeals' Decision dated March 11, 1955, a copy of which is affixed this Request for Special Permit and incorporated into its terms by reference, which allowed a subdivision with respect to two lots, i.e. Lot B and Lot 9 as shown on a certain subdivision plan affixed to the Zoning Decision with Lot 9 originally containing 7,821 square feet to be combined with Lot B containing 2,269 square feet resulting in two separate lots, one containing 5,507 square feet and the other containing 4,583 square feet all as shown on the subject subdivision plan resulted in the lot containing 5,507 square feet being deemed a two-family residential lot, i.e.

reference.

The Applicant proposes to modify the existing building into a two-family residential

structure on the lot as shown on the plan identified as "Proposed Duplex Palmer Street"

affixed to this Application and incorporated into its terms by reference.

#### TOWN OF ARLINGTON

Dimensional and Parking Information For application to The Zoning Board of Appeals

| 1. | Property Location: 83 Palmer Street, Arlington, Massachusetts 02 | <u> 174</u> |
|----|------------------------------------------------------------------|-------------|
|    | Zoning District: R2                                              |             |

6.

| 6  | I of | size | 100  | A)   |
|----|------|------|------|------|
| υ. | LUI  | SIZE | ISU. | 11.1 |

- 7. Frontage (ft.)
- 8. Floor area ratio
- 9. Lot Coverage (%)
- 10. Lot Area per Dwelling Unit (Sq. ft.)
- 11. Front Yard Depth (ft.)
- 12. Left Side Yard Depth (ft.)
- 13. Right Side Yard Depth (ft.)
- 14. Rear Side Yard Depth (ft.)
- 15. Height (stories)
- 16. Height (ft.)
- 17. Landscaped Open Space (% of GFA)

Sq. ft. \_\_\_\_\_

18. Usable Open Space (% of GFA)

Sq. ft.

- 19. Parking Spaces (number)
- 20. Parking area setbacks
- 21. Loading Spaces (if applicable)
- 22. Type of construction

| Present     | Proposed                                                                                                                                                                                                                                                                                                                                                                                                                                                                                                                                                                                                                                                                                                                                                                                                                                                                                                                                                                                                                                                                                                                                                                                                                                                                                                                                                                                                                                                                                                                                                                                                                                                                                                                                                                                                                                                                                                                                                                                                                                                                                                                       | Min. or max          |
|-------------|--------------------------------------------------------------------------------------------------------------------------------------------------------------------------------------------------------------------------------------------------------------------------------------------------------------------------------------------------------------------------------------------------------------------------------------------------------------------------------------------------------------------------------------------------------------------------------------------------------------------------------------------------------------------------------------------------------------------------------------------------------------------------------------------------------------------------------------------------------------------------------------------------------------------------------------------------------------------------------------------------------------------------------------------------------------------------------------------------------------------------------------------------------------------------------------------------------------------------------------------------------------------------------------------------------------------------------------------------------------------------------------------------------------------------------------------------------------------------------------------------------------------------------------------------------------------------------------------------------------------------------------------------------------------------------------------------------------------------------------------------------------------------------------------------------------------------------------------------------------------------------------------------------------------------------------------------------------------------------------------------------------------------------------------------------------------------------------------------------------------------------|----------------------|
| Conditions  | Conditions                                                                                                                                                                                                                                                                                                                                                                                                                                                                                                                                                                                                                                                                                                                                                                                                                                                                                                                                                                                                                                                                                                                                                                                                                                                                                                                                                                                                                                                                                                                                                                                                                                                                                                                                                                                                                                                                                                                                                                                                                                                                                                                     | Required by          |
|             |                                                                                                                                                                                                                                                                                                                                                                                                                                                                                                                                                                                                                                                                                                                                                                                                                                                                                                                                                                                                                                                                                                                                                                                                                                                                                                                                                                                                                                                                                                                                                                                                                                                                                                                                                                                                                                                                                                                                                                                                                                                                                                                                | Zoning               |
| 5,512 sq ft | 5,512 sq ft                                                                                                                                                                                                                                                                                                                                                                                                                                                                                                                                                                                                                                                                                                                                                                                                                                                                                                                                                                                                                                                                                                                                                                                                                                                                                                                                                                                                                                                                                                                                                                                                                                                                                                                                                                                                                                                                                                                                                                                                                                                                                                                    | min. 6,000 sq ft     |
| 60.14       | 60.14                                                                                                                                                                                                                                                                                                                                                                                                                                                                                                                                                                                                                                                                                                                                                                                                                                                                                                                                                                                                                                                                                                                                                                                                                                                                                                                                                                                                                                                                                                                                                                                                                                                                                                                                                                                                                                                                                                                                                                                                                                                                                                                          | min. 60 ft           |
| N/A         | N/A                                                                                                                                                                                                                                                                                                                                                                                                                                                                                                                                                                                                                                                                                                                                                                                                                                                                                                                                                                                                                                                                                                                                                                                                                                                                                                                                                                                                                                                                                                                                                                                                                                                                                                                                                                                                                                                                                                                                                                                                                                                                                                                            | max.                 |
| 21.4%       | 29.2%                                                                                                                                                                                                                                                                                                                                                                                                                                                                                                                                                                                                                                                                                                                                                                                                                                                                                                                                                                                                                                                                                                                                                                                                                                                                                                                                                                                                                                                                                                                                                                                                                                                                                                                                                                                                                                                                                                                                                                                                                                                                                                                          | max 35%              |
| N/A         | N/A                                                                                                                                                                                                                                                                                                                                                                                                                                                                                                                                                                                                                                                                                                                                                                                                                                                                                                                                                                                                                                                                                                                                                                                                                                                                                                                                                                                                                                                                                                                                                                                                                                                                                                                                                                                                                                                                                                                                                                                                                                                                                                                            | min.                 |
| 16.5 ft     | 25.0 ft                                                                                                                                                                                                                                                                                                                                                                                                                                                                                                                                                                                                                                                                                                                                                                                                                                                                                                                                                                                                                                                                                                                                                                                                                                                                                                                                                                                                                                                                                                                                                                                                                                                                                                                                                                                                                                                                                                                                                                                                                                                                                                                        | min. 20 ft           |
| 7.5 ft      | 10.5 ft                                                                                                                                                                                                                                                                                                                                                                                                                                                                                                                                                                                                                                                                                                                                                                                                                                                                                                                                                                                                                                                                                                                                                                                                                                                                                                                                                                                                                                                                                                                                                                                                                                                                                                                                                                                                                                                                                                                                                                                                                                                                                                                        | min. 10 ft           |
| 7.6 ft      | 10.6 ft                                                                                                                                                                                                                                                                                                                                                                                                                                                                                                                                                                                                                                                                                                                                                                                                                                                                                                                                                                                                                                                                                                                                                                                                                                                                                                                                                                                                                                                                                                                                                                                                                                                                                                                                                                                                                                                                                                                                                                                                                                                                                                                        | min. 10 ft           |
| 37.3 ft     | 25.7 ft                                                                                                                                                                                                                                                                                                                                                                                                                                                                                                                                                                                                                                                                                                                                                                                                                                                                                                                                                                                                                                                                                                                                                                                                                                                                                                                                                                                                                                                                                                                                                                                                                                                                                                                                                                                                                                                                                                                                                                                                                                                                                                                        | min. 18.34 ft        |
| 2.5         | 2.5                                                                                                                                                                                                                                                                                                                                                                                                                                                                                                                                                                                                                                                                                                                                                                                                                                                                                                                                                                                                                                                                                                                                                                                                                                                                                                                                                                                                                                                                                                                                                                                                                                                                                                                                                                                                                                                                                                                                                                                                                                                                                                                            | max. 2.5             |
| 26.1 ft     | 34.5 ft                                                                                                                                                                                                                                                                                                                                                                                                                                                                                                                                                                                                                                                                                                                                                                                                                                                                                                                                                                                                                                                                                                                                                                                                                                                                                                                                                                                                                                                                                                                                                                                                                                                                                                                                                                                                                                                                                                                                                                                                                                                                                                                        | max. 35.0 ft.        |
| 3549/2150   | American Commission of the Com | min. 10%             |
| = 165%      | = 79.1%                                                                                                                                                                                                                                                                                                                                                                                                                                                                                                                                                                                                                                                                                                                                                                                                                                                                                                                                                                                                                                                                                                                                                                                                                                                                                                                                                                                                                                                                                                                                                                                                                                                                                                                                                                                                                                                                                                                                                                                                                                                                                                                        |                      |
| 2238/2150   |                                                                                                                                                                                                                                                                                                                                                                                                                                                                                                                                                                                                                                                                                                                                                                                                                                                                                                                                                                                                                                                                                                                                                                                                                                                                                                                                                                                                                                                                                                                                                                                                                                                                                                                                                                                                                                                                                                                                                                                                                                                                                                                                | min. 30%             |
| = 104%      | = 39.7%                                                                                                                                                                                                                                                                                                                                                                                                                                                                                                                                                                                                                                                                                                                                                                                                                                                                                                                                                                                                                                                                                                                                                                                                                                                                                                                                                                                                                                                                                                                                                                                                                                                                                                                                                                                                                                                                                                                                                                                                                                                                                                                        |                      |
| 2           | 4                                                                                                                                                                                                                                                                                                                                                                                                                                                                                                                                                                                                                                                                                                                                                                                                                                                                                                                                                                                                                                                                                                                                                                                                                                                                                                                                                                                                                                                                                                                                                                                                                                                                                                                                                                                                                                                                                                                                                                                                                                                                                                                              | min. 2 (ex) 4 (prop) |
| N/A         | N/A                                                                                                                                                                                                                                                                                                                                                                                                                                                                                                                                                                                                                                                                                                                                                                                                                                                                                                                                                                                                                                                                                                                                                                                                                                                                                                                                                                                                                                                                                                                                                                                                                                                                                                                                                                                                                                                                                                                                                                                                                                                                                                                            | min.                 |
| N/A         | N/A                                                                                                                                                                                                                                                                                                                                                                                                                                                                                                                                                                                                                                                                                                                                                                                                                                                                                                                                                                                                                                                                                                                                                                                                                                                                                                                                                                                                                                                                                                                                                                                                                                                                                                                                                                                                                                                                                                                                                                                                                                                                                                                            | min. n/a             |
| Wood        | Wood                                                                                                                                                                                                                                                                                                                                                                                                                                                                                                                                                                                                                                                                                                                                                                                                                                                                                                                                                                                                                                                                                                                                                                                                                                                                                                                                                                                                                                                                                                                                                                                                                                                                                                                                                                                                                                                                                                                                                                                                                                                                                                                           | Wood                 |

#### OPEN SPACE/GROSS FLOOR AREA

Refer to Zoning Bylaw Article 2, Definitions and Article 6, Dimensional Regulations

Address: 83 Palmer Street, Arlington, MA

Zoning District: R2

| OPEN SPACE              | EXISTING    | PROPOSED    |
|-------------------------|-------------|-------------|
| Total lot area          | 5,512 sq ft | 5,512 sq ft |
| Open Space (Usable)*    | 2238 sq ft  | 1542 sq ft  |
| Open Space (Landscaped) | 3549 sq ft  | 3073 sq ft  |

| GROSS FLOOR AREA (GFA)                                                                        |             |             |
|-----------------------------------------------------------------------------------------------|-------------|-------------|
| Accessory building                                                                            | N/A         | N/A         |
| Basement or cellar (>5' excluding mechanical area)                                            | 592 sq ft   | 0           |
| 1st Floor                                                                                     | 870 sq ft   | 1,560 sq ft |
| 2 <sup>nd</sup> Floor                                                                         | 662 sq ft   | 1,560 sq ft |
| 3 <sup>rd</sup> Floor                                                                         | N/A         | 764         |
| 4 <sup>th</sup> Floor                                                                         | N/A         | N/A         |
| 5 <sup>th</sup> Floor                                                                         | N/A         | N/A         |
| Attic (>7'3" in height, excluding elevator, mechanical)                                       | 0           | 0           |
| Parking garages (except as used for accessory Parking garages or off street loading purposes) | 0           | 0           |
| All weather habitable porches and balconies                                                   | 26 sq ft    | 0           |
| Total Gross Floor Area (GFA)                                                                  | 2,150 sq ft | 3,884 sq ft |

#### REQUIRED MINIMUM OPEN SPACE AREA

| Proposed Usable Open Space Percent of G | iFA 39.7%  | ⁄ <sub>0</sub>                                         |
|-----------------------------------------|------------|--------------------------------------------------------|
| Proposed Landscaped Open Space Percent  | t of GFA 7 | 9.1%                                                   |
| This worksheet applies to plans dated   | 3/29/21    | _designed by Plot Plan by D & A Survey Associates, Inc |
| Reviewed by Inspectional Services       |            | Date:                                                  |

## PALMER (PUBLIC - 40.00' WIDE) STREET

#### NOTES:

- 1.) This plan was prepared from an instrument survey
- 2.) Record owners: Masoud & Deborah A. Ghofrani
- 3.) Deed Reference: Book 24538 Page 152
- 4.) Plan Reference: Plan No. 490 of 1955
- 4.) Zoning District: R2