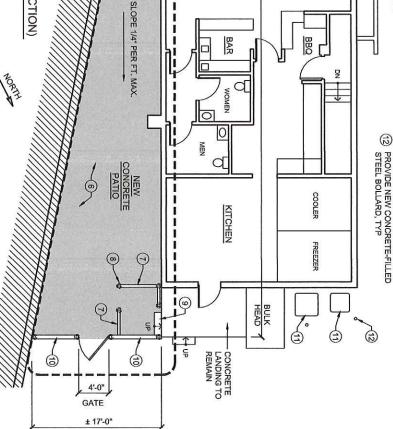

In preparation for this work, the Engineering Division submitted requests for permits to remove two (2) public shade trees located in the work zone. These two trees are labeled as "Tree #1" and "Tree #2" respectively on the attached *Tree Removal Sketch*. The request to remove Tree #1 was related due to its proximity to a proposed accessible curb ramp for a new crosswalk. The objective of the Engineering Division is to complete this work without removing the tree and the request was submitted to avoid delays should it be determined its removal is required during construction. The request to remove Tree #2 is based on its location within a proposed student drop-off area. The location and extent of the proposed drop-off area was requested by the Arlington School Department upon the recommendation of the Arlington Transportation Advisory Committee. To achieve the requested extents, Tree #2 must be removed.

Please accept the following comments in response to the items listed in the objection letter received by the Tree Warden for consideration in your decision. As was previously noted, included with this request is a sketch of the area indicating the location of the two (2) trees in question, proposed work locations and notes. If this request is approved, the Engineering Division will work with the Tree Warden to prepare a plan to replace the trees in suitable quantity and size as is required by State Law, and in accordance with the Town by-laws and/or street tree planting plan.