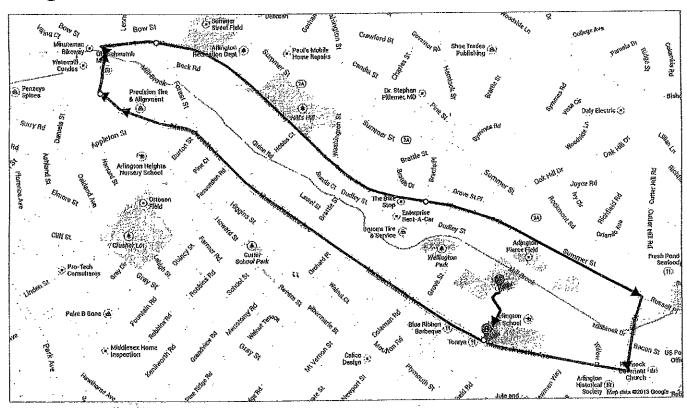

We plan to follow the same route that we've used for the past years. We ask that the Department of Public Works block Chandler Street and Herbert Road during the walk except for residents and emergency vehicles. We will create a barrier along the short part of Lake Street where the walkers will be contained on the sidewalk and grass. We will make sure enough adults are stationed along the route to keep the children safe.