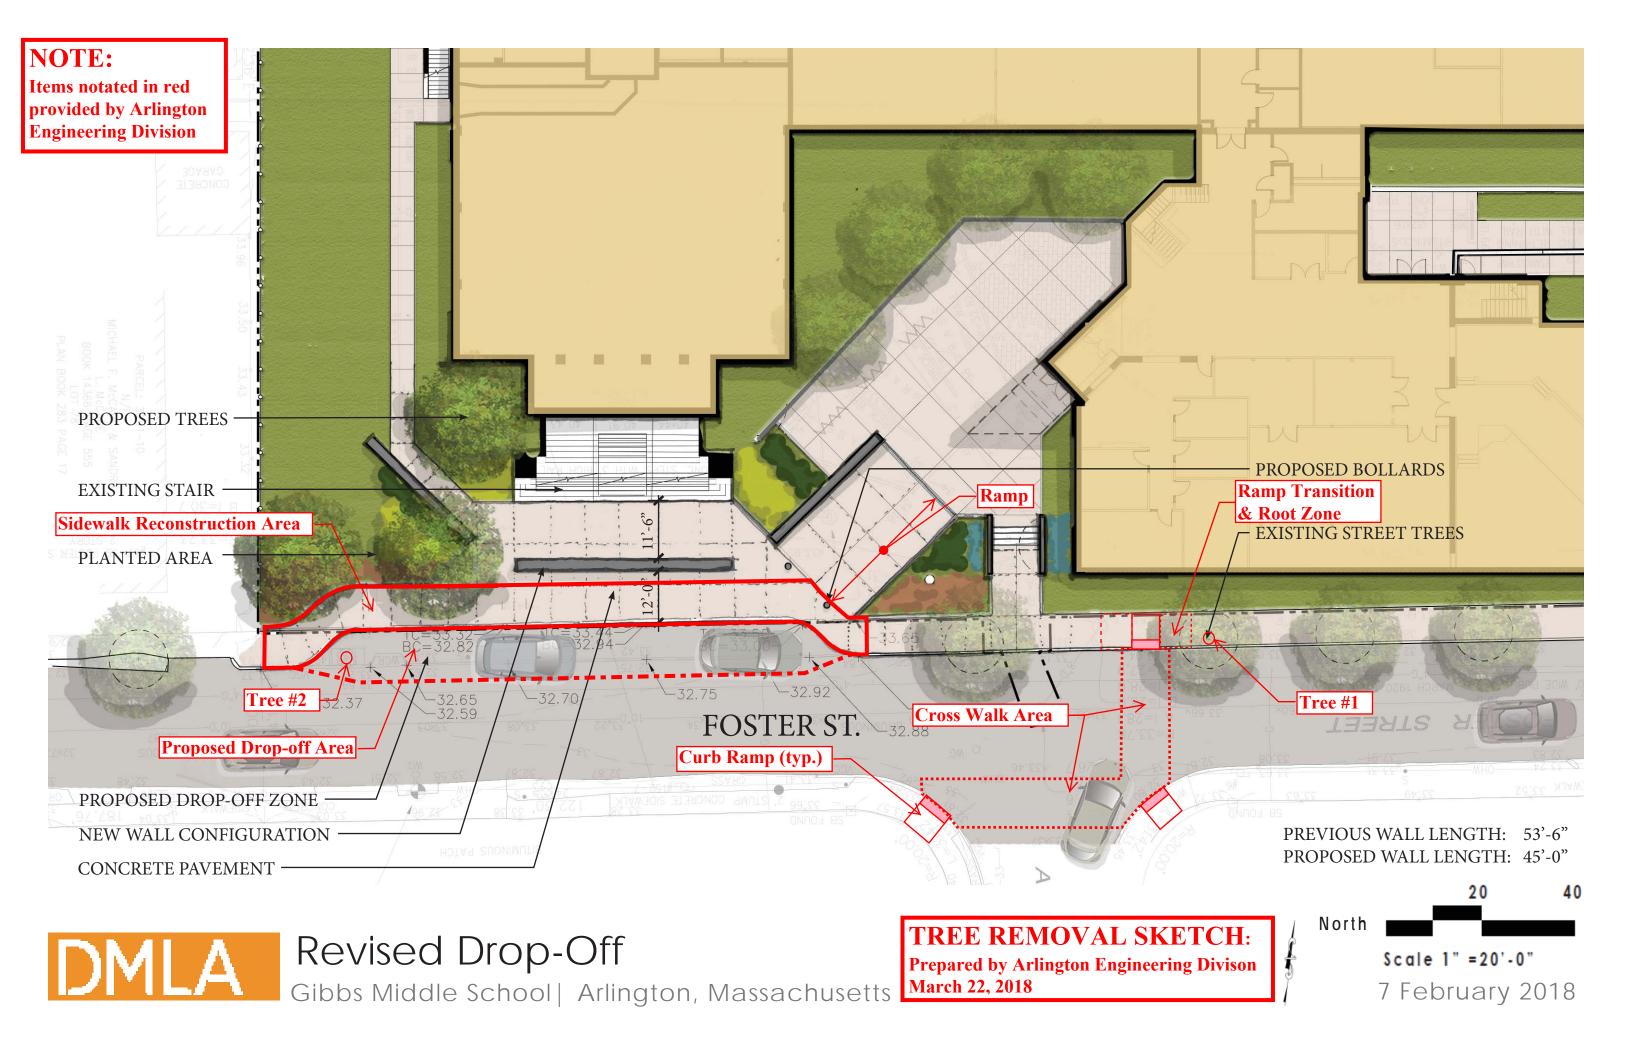

In preparation for this work, the Engineering Division submitted requests for permits to remove two (2) public shade trees located in the work zone. These two trees are labeled as "Tree #1" and "Tree #2" respectively on the attached *Tree Removal Sketch*. The request to remove Tree #1 was related due to its proximity to a proposed accessible curb ramp for a new crosswalk. The objective of the Engineering Division is to complete this work without removing the tree and the request was submitted to avoid delays should it be determined its removal is required during construction. The request to remove Tree #2 is based on its location within a proposed student drop-off area. The location and extent of the proposed drop-off area was requested by the Arlington School Department upon the recommendation of the Arlington Transportation Advisory Committee. To achieve the requested extents, Tree #2 must be removed.

Subsequent to receipt of these requests from the Engineering Division, separate public hearings were scheduled and held by the Tree Warden, Tim Lecuivre, on March 12 & 19, 2018, for the removal of Tree #1 and Tree #2 respectively. Following the first hearing, the Tree Warden informed the Engineering Division that an objection to the removal of both trees had been received in writing (attached) and thus a permit could not be issued for the removal of the requested trees. No further objections were received during either hearing. As such, and in accordance with MGL Chapter 87, Section 4, the Engineering Division seeks approval for the removal of the trees from the Board of Selectmen.

Please accept the following comments in response to the items listed in the objection letter received by the Tree Warden for consideration in your decision. As was previously noted, included with this request is a sketch of the area indicating the location of the two (2) trees in question, proposed work locations and notes. If this request is approved, the Engineering Division will work with the Tree Warden to prepare a plan to replace the trees in suitable quantity and size as is required by State Law, and in accordance with the Town by-laws and/or street tree planting plan.

#### **Comments**

- There are many aspects to consider during the construction of the curb ramps at the proposed crosswalk near Tree #1, including the following:
  - Elevation at back of sidewalk
  - Height of curb reveal
  - o Transition from ramp entrance
  - Presence of roots determined after existing sidewalk is removed
  - Slope of roadway gutter
  - Location of corresponding curb ramp

The goal is to construct the curb ramps and curb modifications without impacting Tree #1. Unfortunately, it is not easy to completely ascertain the requirements until the existing sidewalks and ramps are removed. During construction the ramps and curb line will be layed out and the location and condition of the tree roots ascertained. The road contractor, Engineering Division and Tree Warden will be on-site to best determine how to construct the ramps and protect the tree if possible. If the ramp can be aligned and constructed in compliance with ADA requirements without affecting Tree #1, then removal will not be necessary.

- The area for vehicle drop-off was evaluated by members cons the Arlington Transportation Advisory Committee and it was determined that the standard 88 ft used for parallel parking spaces would not be sufficient. Due to site and accessibility considerations for a ramp on the school property, the pull out area must begin prior to the tree closest to Broadway (Tree #2) and cannot extend further towards Andrew Street than is currently shown.
- The goal of the proposed drop-off area is not to increase automobile use, but to provide safer access & egress for students entering and exiting cars during drop off/pickup times at the school. For the crosswalk/ramps it is to provide ADA compliant ramps at a cross walk within a designated school zone.

I understand the tree across from 40 Foster may be removed to make way for a curb cut across from the corner of Foster and Andrew Streets. By my measurement, there is over 21 feet from the projection of the Andrew Street curb line onto curb on the opposite side of Foster and the trunk if the subject tree. This should provide plenty of room to construct a curb cut without damaging or removing the tree, and the Town should ensure that it retains contractors who can do so.

The tree across from 46 Foster is proposed for removal to widen Foster Street for an auto pick-up drop-off area. The recommendation is for approximately 110 feet of curb to be moved for this purpose to accommodate four or five cars. This much removal seems excessive to accommodate four cars when only 88 feet would be required for parallel parking under Arlington's Zoning Bylaw. I have measured the distance between the subject tree and the shade tree nearest to it as approximately 130 feet. There should be ample room to accommodate the widened curb area while protecting this tree. Finally, it should be noted that this tree is almost next to the intersection of Foster and Andrew Street. If it is even legal under Massachusetts law to park so close to the intersection, it will certainly be dangerous for drivers to be entering the intersection so soon after leaving the curb. The parking should end well before this tree.