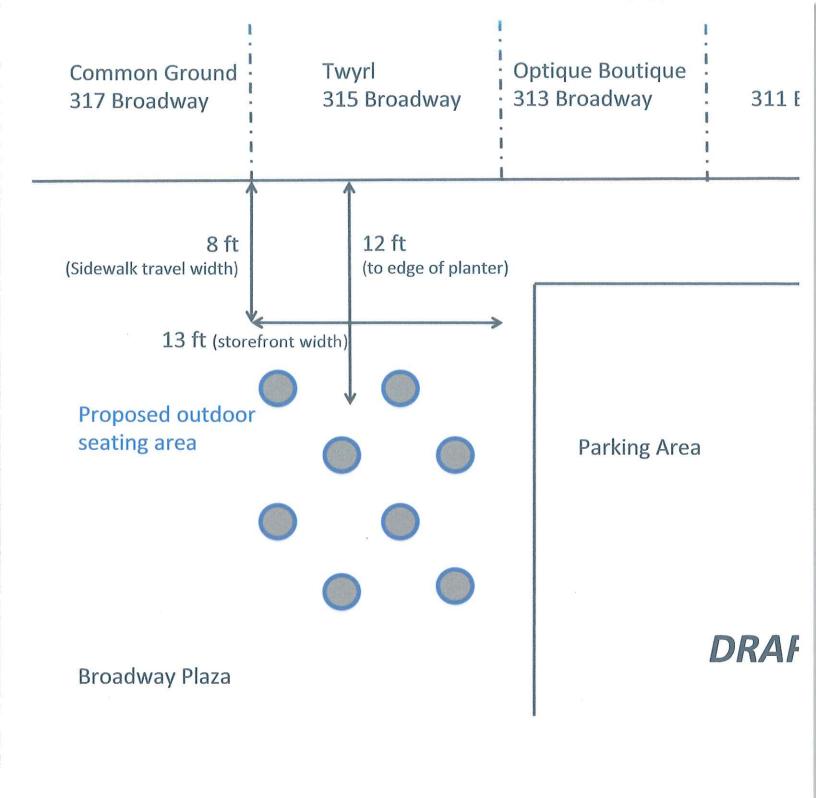

#### **LICENSES & PERMITS**

15. For Approval: Sidewalk Cafe License Renewals, Broadway Plaza

Common Ground, 319 Broadway Caffé Nero, 311-321 Broadway Twyrl, 315 Broadway

16. Request: Sidewalk Cafe and Alteration of Premise