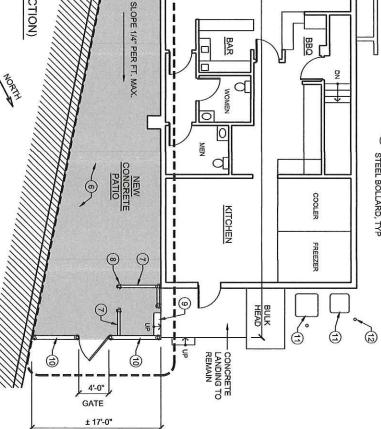

In preparation for this work, the Engineering Division submitted requests for permits to remove two (2) public shade trees located in the work zone. These two trees are labeled as "Tree #1" and "Tree #2" respectively on the attached *Tree Removal Sketch*. The request to remove Tree #1 was related due to its proximity to a proposed accessible curb ramp for a new crosswalk. The objective of the Engineering Division is to complete this work without removing the tree and the request was submitted to avoid delays should it be determined its removal is required during construction. The request to remove Tree #2 is based on its location within a proposed student drop-off area. The location and extent of the proposed drop-off area was requested by the Arlington School Department upon the recommendation of the Arlington Transportation Advisory Committee. To achieve the requested extents, Tree #2 must be removed.

Please accept the following comments in response to the items listed in the objection letter received by the Tree Warden for consideration in your decision. As was previously noted, included with this request is a sketch of the area indicating the location of the two (2) trees in question, proposed work locations and notes. If this request is approved, the Engineering Division will work with the Tree Warden to prepare a plan to replace the trees in suitable quantity and size as is required by State Law, and in accordance with the Town by-laws and/or street tree planting plan.

#### **Comments**

- There are many aspects to consider during the construction of the curb ramps at the proposed crosswalk near Tree #1, including the following:
  - Elevation at back of sidewalk
  - Height of curb reveal
  - o Transition from ramp entrance
  - Presence of roots determined after existing sidewalk is removed
  - Slope of roadway gutter
  - Location of corresponding curb ramp

The goal is to construct the curb ramps and curb modifications without impacting Tree #1. Unfortunately, it is not easy to completely ascertain the requirements until the existing sidewalks and ramps are removed. During construction the ramps and curb line will be layed out and the location and condition of the tree roots ascertained. The road contractor, Engineering Division and Tree Warden will be on-site to best determine how to construct the ramps and protect the tree if possible. If the ramp can be aligned and constructed in compliance with ADA requirements without affecting Tree #1, then removal will not be necessary.

- The area for vehicle drop-off was evaluated by members cons the Arlington Transportation Advisory Committee and it was determined that the standard 88 ft used for parallel parking spaces would not be sufficient. Due to site and accessibility considerations for a ramp on the school property, the pull out area must begin prior to the tree closest to Broadway (Tree #2) and cannot extend further towards Andrew Street than is currently shown.
- The goal of the proposed drop-off area is not to increase automobile use, but to provide safer access & egress for students entering and exiting cars during drop off/pickup times at the school. For the crosswalk/ramps it is to provide ADA compliant ramps at a cross walk within a designated school zone.