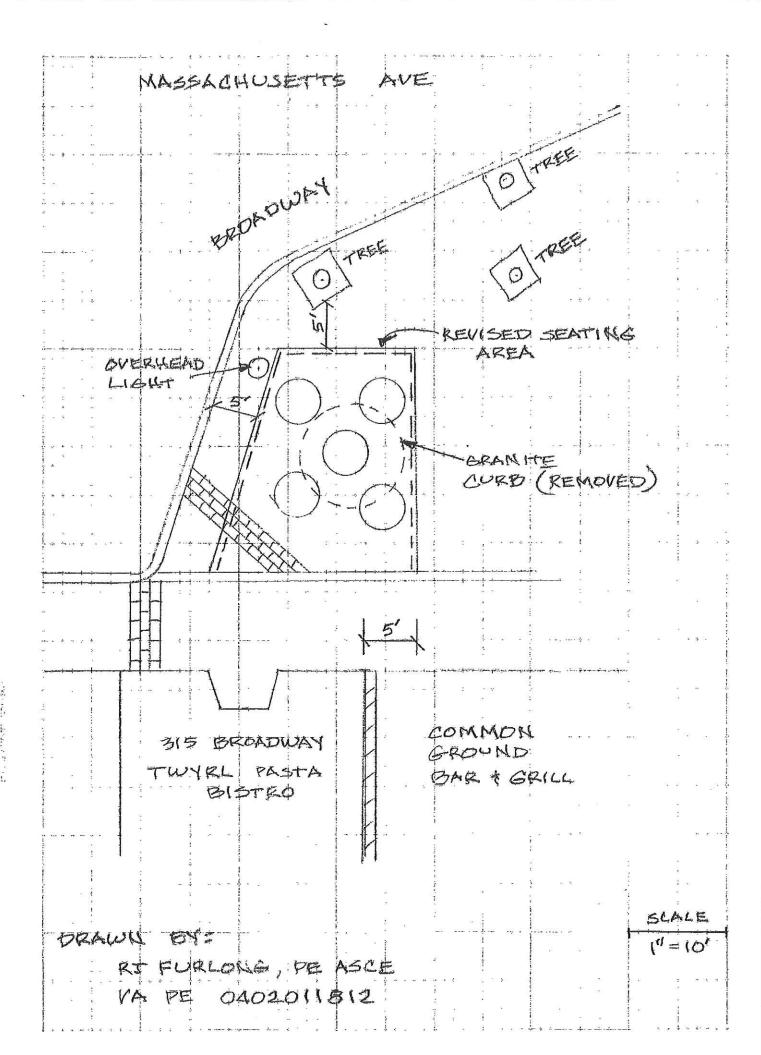

#### **LICENSES & PERMITS**

15. For Approval: Sidewalk Cafe License Renewals, Broadway Plaza

Common Ground, 319 Broadway Caffé Nero, 311-321 Broadway Twyrl, 315 Broadway

16. Request: Sidewalk Cafe and Alteration of Premise