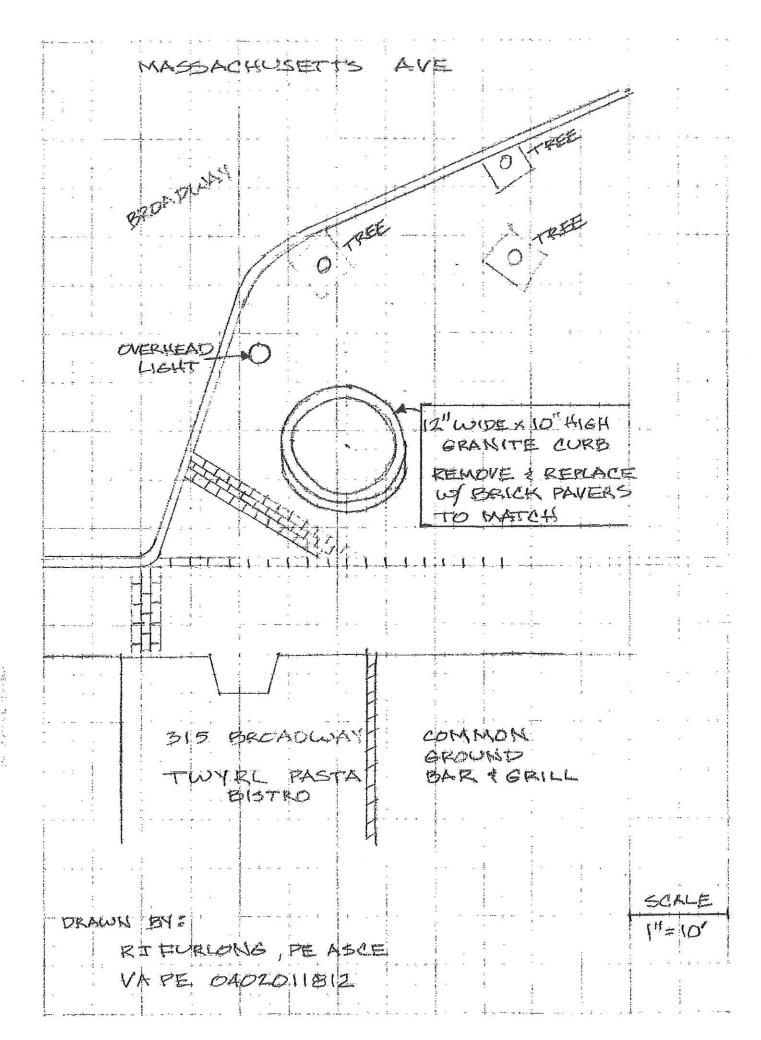

#### **LICENSES & PERMITS**

15. For Approval: Sidewalk Cafe License Renewals, Broadway Plaza

Common Ground, 319 Broadway Caffé Nero, 311-321 Broadway Twyrl, 315 Broadway

16. Request: Sidewalk Cafe and Alteration of Premise