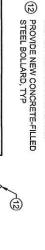

In preparation for this work, the Engineering Division submitted requests for permits to remove two (2) public shade trees located in the work zone. These two trees are labeled as "Tree #1" and "Tree #2" respectively on the attached *Tree Removal Sketch*. The request to remove Tree #1 was related due to its proximity to a proposed accessible curb ramp for a new crosswalk. The objective of the Engineering Division is to complete this work without removing the tree and the request was submitted to avoid delays should it be determined its removal is required during construction. The request to remove Tree #2 is based on its location within a proposed student drop-off area. The location and extent of the proposed drop-off area was requested by the Arlington School Department upon the recommendation of the Arlington Transportation Advisory Committee. To achieve the requested extents, Tree #2 must be removed.

Please accept the following comments in response to the items listed in the objection letter received by the Tree Warden for consideration in your decision. As was previously noted, included with this request is a sketch of the area indicating the location of the two (2) trees in question, proposed work locations and notes. If this request is approved, the Engineering Division will work with the Tree Warden to prepare a plan to replace the trees in suitable quantity and size as is required by State Law, and in accordance with the Town by-laws and/or street tree planting plan.