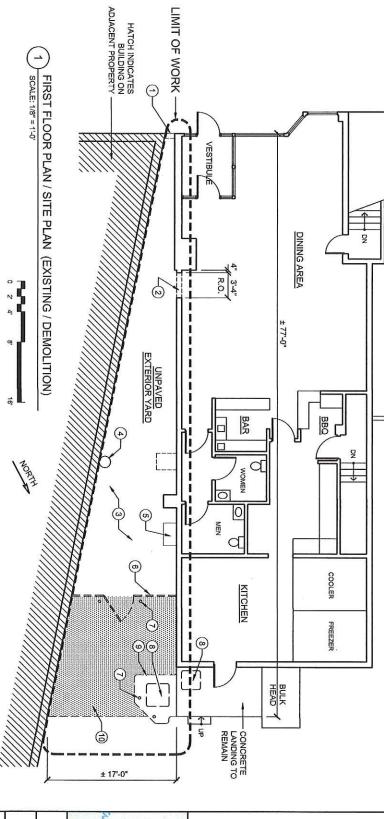

In preparation for this work, the Engineering Division submitted requests for permits to remove two (2) public shade trees located in the work zone. These two trees are labeled as "Tree #1" and "Tree #2" respectively on the attached *Tree Removal Sketch*. The request to remove Tree #1 was related due to its proximity to a proposed accessible curb ramp for a new crosswalk. The objective of the Engineering Division is to complete this work without removing the tree and the request was submitted to avoid delays should it be determined its removal is required during construction. The request to remove Tree #2 is based on its location within a proposed student drop-off area. The location and extent of the proposed drop-off area was requested by the Arlington School Department upon the recommendation of the Arlington Transportation Advisory Committee. To achieve the requested extents, Tree #2 must be removed.

Please accept the following comments in response to the items listed in the objection letter received by the Tree Warden for consideration in your decision. As was previously noted, included with this request is a sketch of the area indicating the location of the two (2) trees in question, proposed work locations and notes. If this request is approved, the Engineering Division will work with the Tree Warden to prepare a plan to replace the trees in suitable quantity and size as is required by State Law, and in accordance with the Town by-laws and/or street tree planting plan.