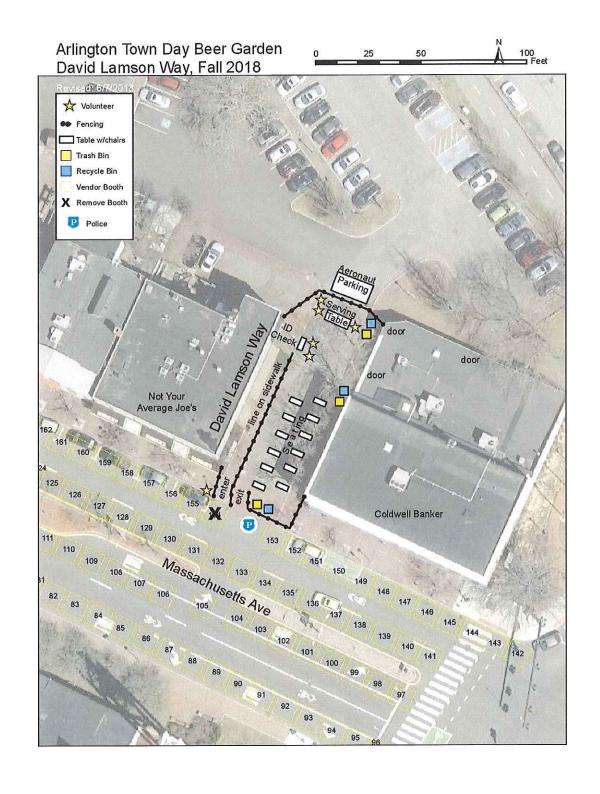

**Outlook moving forward:** Aeronaut plans to move ahead with Saturday beer garden events at Whittemore Park in August and, with the permission of the Board, September as well (with the exception of Town Day, where they will hold their beer garden from 11 am-3 pm on David Lamson Way, pending licensure by the Board).