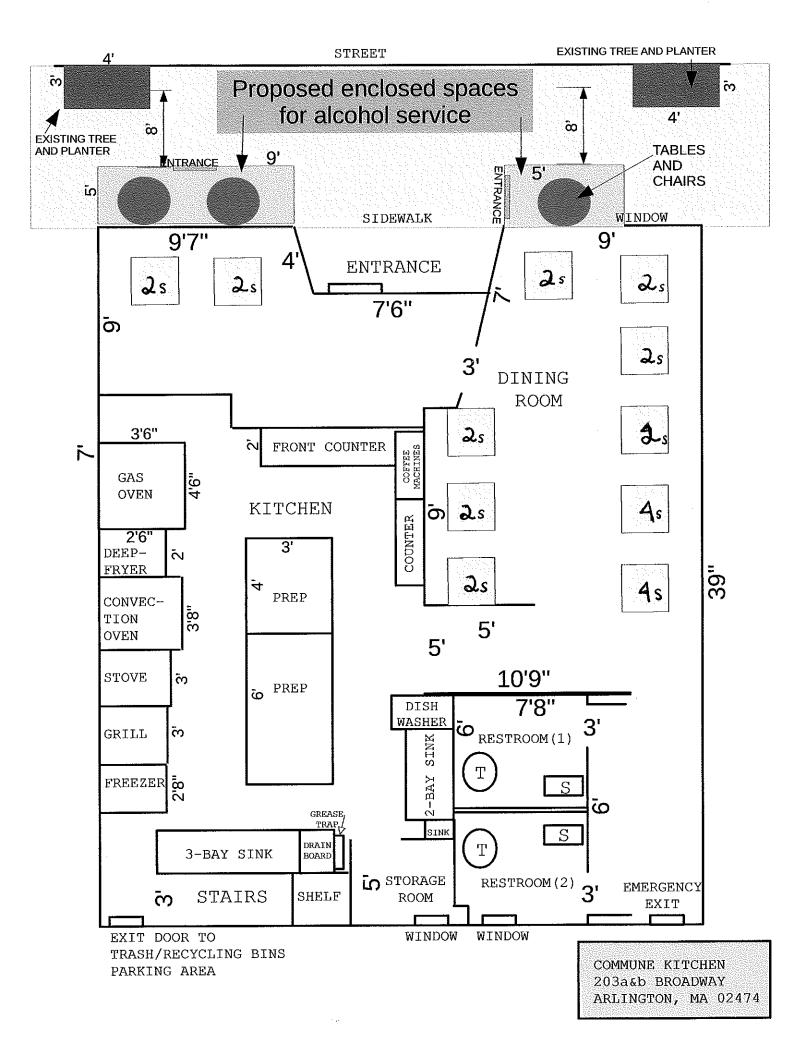

|  |  |  |  |  |  |
| Sigr    | Date: 07/17/2018                                                                                                                                                                                                                                                                                                                                                   |  |  |  |  |  |  |
| Title   | e; LLC Owner/Member                                                                                                                                                                                                                                                                                                                                                |  |  |  |  |  |  |



This Lease, dated the 7th

day of January 2016

19

Between

Chios Realty Trust 195 Broadway, Arlington, MA 02474

hereinafter referred to as the Landlord, and

JR Foods, LLC & Richard Niedzwiecki & Justin Demers 136 Newbridge Road, Sudbury, MA 01776

Tel. 617-415-3197

hereinafter referred to as the Tenant,

WITNESSETH: That the Landlord hereby demises and leases unto the Tenant, and the Tenant hereby hires and takes from the Landlord for the term and upon the rentals hereinafter specified, the premises described as follows, situated in the

County of Middlesex

and State of MA

Arlington

Being the second and third unit of a seven unit building and located adjacent to Fenway Market and Arlington Hair Salon at 203A & 203B Broadway, Arlington, MA 02474

Premises

**Parties** 

Term

The