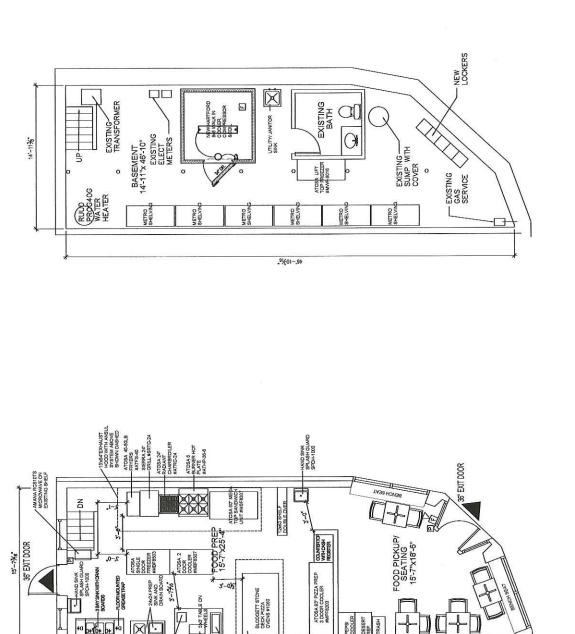

TS AMENDMENTS - 9TH EDITION G2. CONTRACTOR SHALL BE RESPONSIBLE TO VERIFY AND COORDINATE ALL DIMENSIONS WITH ARCHITECTURAL, ELECTRICAL, MECHANICAL, AND ANY OTHER SUBCONTRACTORS.

GS. WORK NOT NDICATED ON A PART OF THE DRAWING, BUT REASONABLY INPLIED TO BE SIMILAR TO THAT SHOWN AT CORRESPONDING PLACES STAAL BE REPEATED.

GA, CONTRACTOR SHALL MAKE NO DEVIATIONS FROM THE DESIGN DRAWINGS WITHOUT WRITTEN CONSENT FROM THE ARCHITECT.

BUILDING OCCUPANCY; Per 303.3 ASSEMBLY GROUP A-2: RESTAURANT, ACTUAL PLANNED OCCUPANCY IS MAXIMUM (PREVIOUS USE WAS ALSO ASSEMBLY GROUP A-2 OCCUPANCY: NO CHANGE OF USE) BUILDING CONSTRUCTION TYPE IS III NON COMBUSTIBLE EXTERIOR WALL

ARCHITECT:

EMAIL:mschryver@yahoo.com MARK SCHRYVER 40 HILLTOP ROAD LANCASTER, MA 01523 TEL: 978-844-4708



PERMIT SET 05.25.48 A-0



SERV-WARE 12" SS MEAT SLICER #SRC-12 WINCO FWS 630-FOOD WARMER

15.400 PREP

15x4 "EXHAUST HOOD WITH ANSU, SYSTEM

⊠ <sub>ш</sub>

HIGHER SHEETROCK CEILING



# Scale: 4"=1'-0" NEW FLOOR PLAN

.8/9-,81

FOOD PICKUP/ SEATING 15'-7'x18'-6"

3

3 တ္တ

3

Ξ

EXISTING S WITH BS

# 2

| $\subseteq$ | )         |
|-------------|-----------|
|             |           |
| (           | 0         |
|             |           |
| _           | لــ       |
| C           | 7         |
| _           |           |
| C           | $\supset$ |
| 0           |           |

Scale: 1"=

BASEMENT FLOOR PL

| EXISTING HARC RETURN                 | WALL CONSTRUCTION TO BE REMOVED OR RELOCATED        |
|--------------------------------------|-----------------------------------------------------|
| EXISTING BATHR