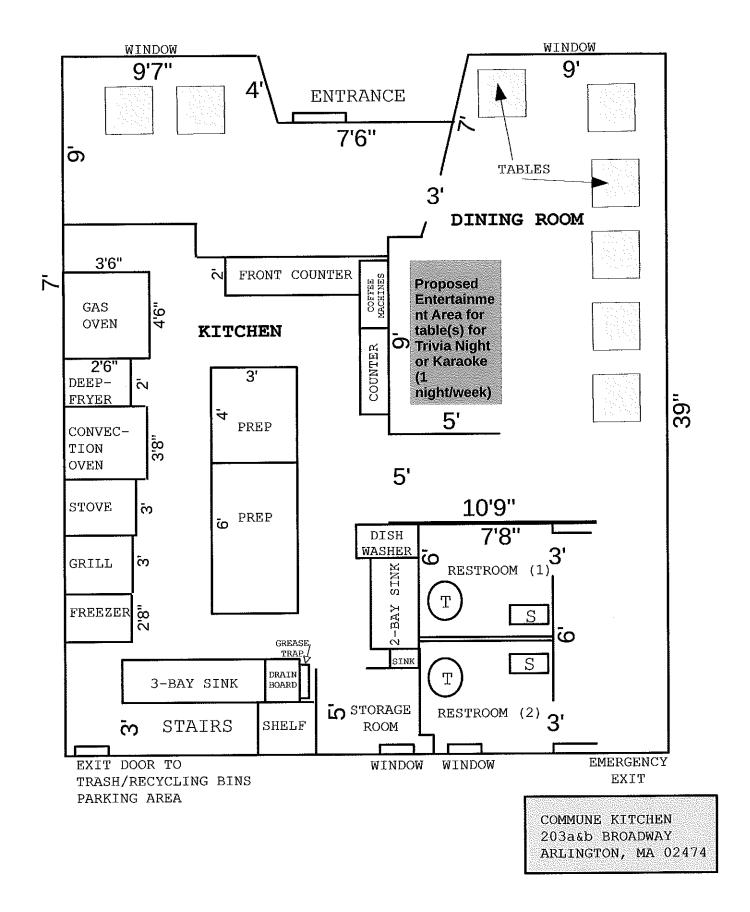

RIBGE RD                                             |
| PRINT NAME                                             | SUDBURY MA 01776<br>Tichard C. Commune-Eitehen. com<br>Email |
| SIGNATURE (617) 415-3197                               | ichard C commune-kitchen com                                 |
| TELEPHONE NUMBER                                       | Email                                                        |
| State country of birth CANADA                          |                                                              |
| Location of Licensure 203 A&B BROKOWAY                 | 1 ARLINGTON MA 02474                                         |
| LEASE ATTACH A LAYOUT OF WHERE THE ENTER               |                                                              |

# SIDEWALK



Print Form



# The Commonwealth of Massachusetts Alcoholic Beverages Control Commission 239 Causeway Street Boston, MA 02114

www.mass.gov/abcc

# RETAIL ALCOHOLIC BEVERAGES LICENSE APPLICATION MONETARY TRANSMITTAL FORM

APPLICATION SHOULD BE COMPUFTED OPHILINE, (RUNTED, ELIGIBE), AND RUMMITTED TO THE LOCAL TRENDS AFTERDACTY.

| ECRT CODE: RETA               |                                       |                              |                           |
|-------------------------------|---------------------------------------|------------------------------|---------------------------|
| Please make \$200.00 payme    | nt here: https://www.paybill.co       | m/mass/abcc/retail/          |                           |
| (PAYMENT MUST DENOTE THE      | NAME OF THE LICENSEE CORPORATION, I